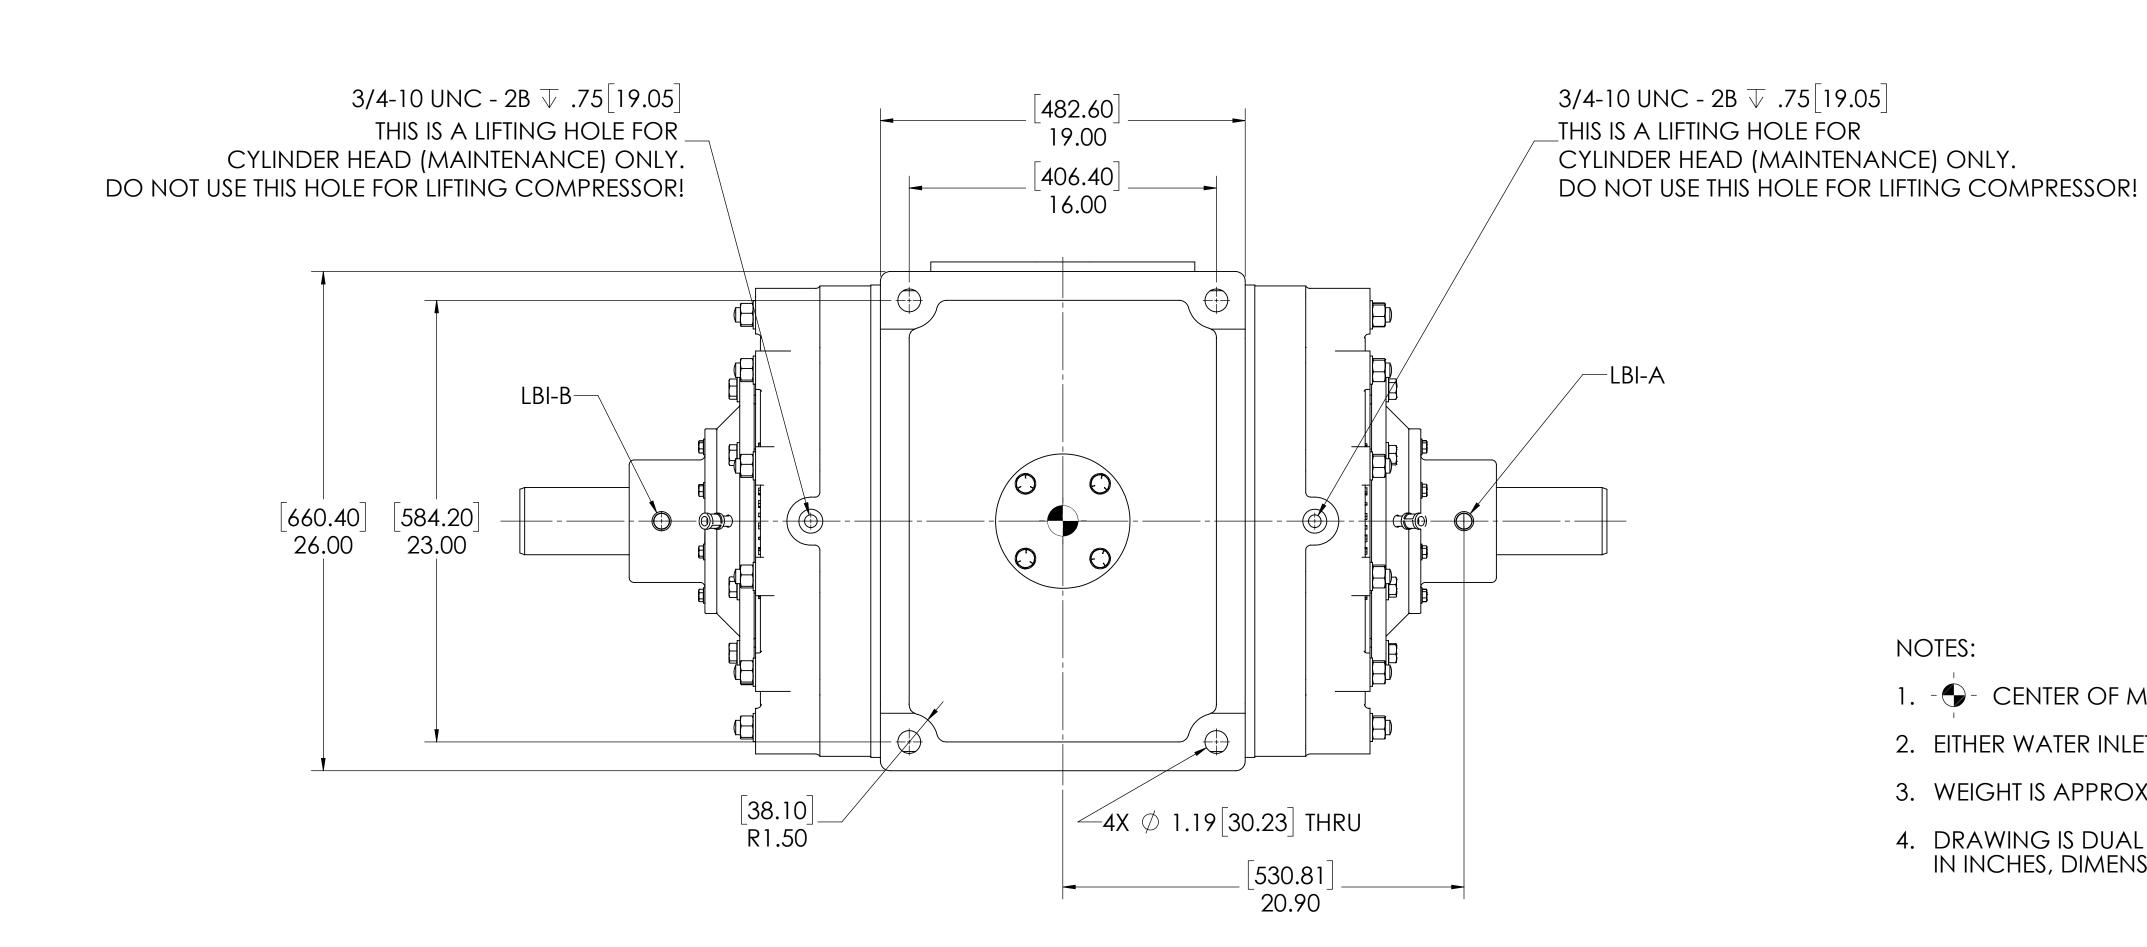

## NOTES:

- 1. - CENTER OF MASS DIMENSIONS ARE APPROXIMATE
- 2. EITHER WATER INLET MAY BE USED, DEPENDING UPON SYSTEM NEEDS
- 3. WEIGHT IS APPROXIMATE
- 4. DRAWING IS DUAL DIMENSION. DIMENSIONS WTIHOUT BRACKETS ARE IN INCHES, DIMENSIONS IN [BRACKETS] ARE IN MILLIMETERS.