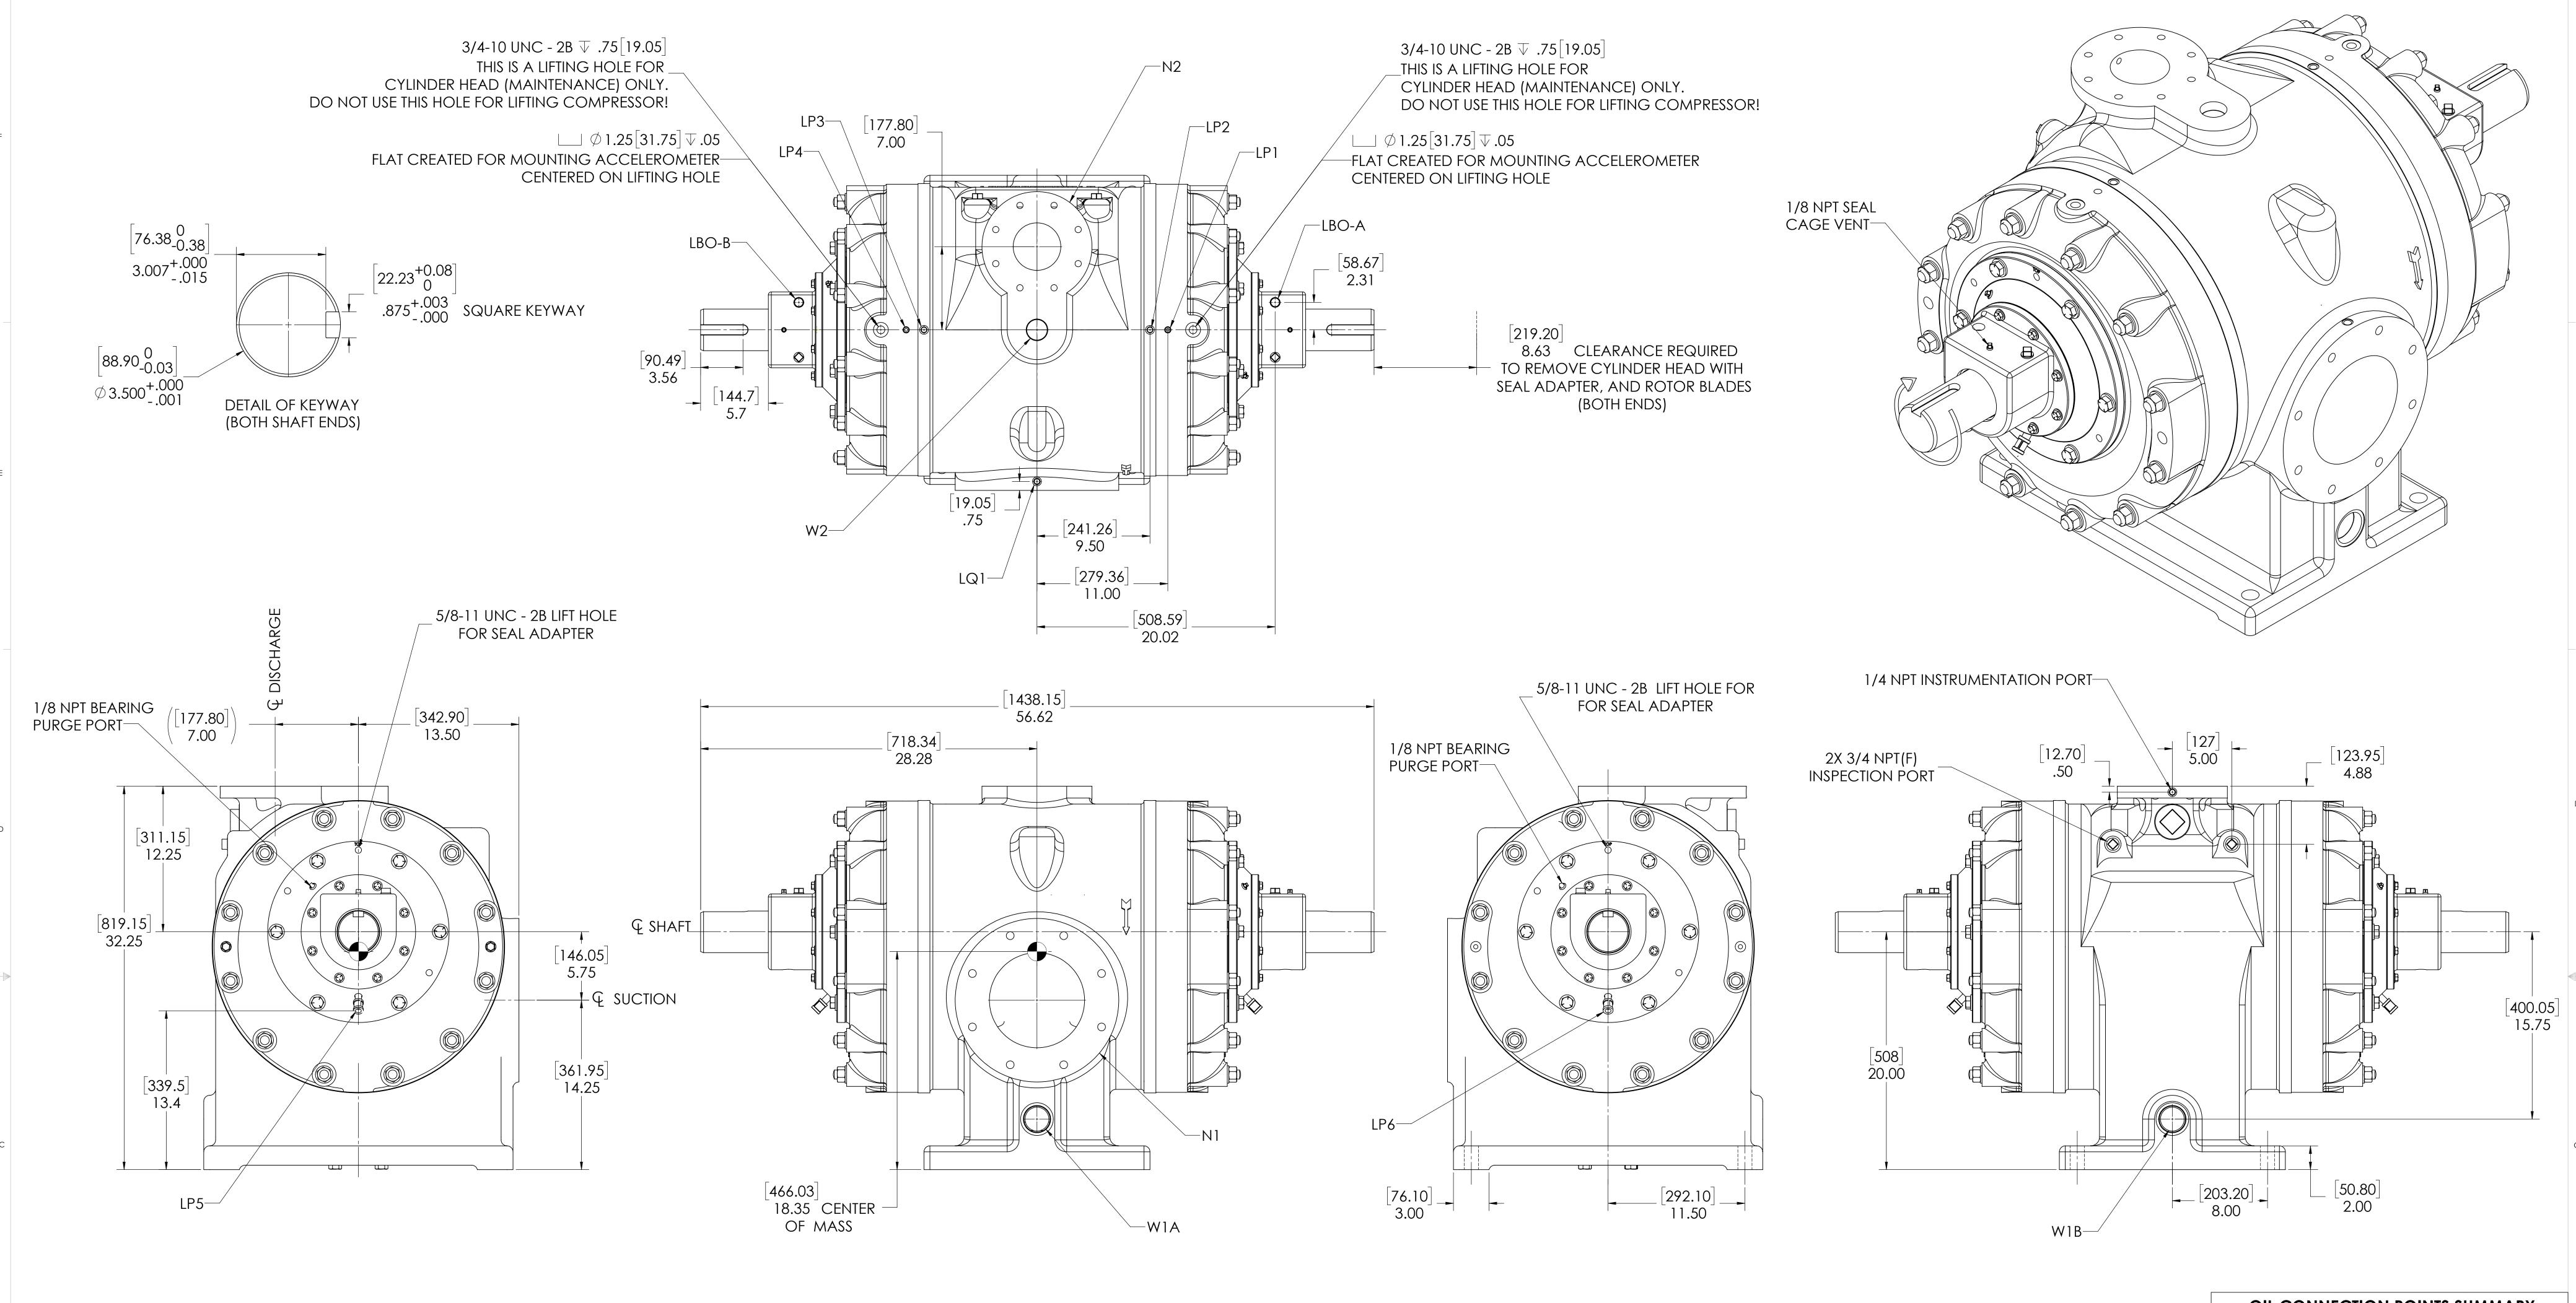

## NOTES:

- 1. - CENTER OF MASS DIMENSIONS ARE APPROXIMATE
- 2. EITHER WATER INLET MAY BE USED, DEPENDING UPON SYSTEM NEEDS
- 3. WEIGHT IS APPROXIMATE
- 4. DRAWING IS DUAL DIMENSION. DIMENSIONS WTIHOUT BRACKETS ARE IN INCHES, DIMENSIONS IN [BRACKETS] ARE IN MILLIMETERS.

| OIL CONNE                 | CTION POINTS S    | UMMARY     |
|---------------------------|-------------------|------------|
| (REFER TO MANU            | AL FOR FURTHER IN | FORMATION) |
| DESCRIPTION               | THREAD SIZE       | QTY        |
| LUBE QUILL(LQx)           | 1/4 NPT (F)       | 1          |
| LUBE POINTS (LPx)         | 1/4 NPT (F)       | 6          |
| SEAL SUPPLY<br>(LBI-A,-B) | 1/2 NPT (F)       | 2          |
| SEAL RETURN<br>(LBO-A,-B) | 1/2 NPT (F)       | 2          |

|     | NOZZLE CONNECTIONS                                    | BOLT HOLE SIZE |
|-----|-------------------------------------------------------|----------------|
| N1  | 8" GAS SUCTION FLANGE<br>(ANSI CLASS 150 FLAT FACE)   | 8 x 3/4-10     |
| N2  | 4" GAS DISCHARGE FLANGE<br>(ANSI CLASS 150 FLAT FACE) | 8 x 5/8-11     |
| W1A | 2 NPT(F) WATER INLET (SEE<br>NOTE 2)                  | N/A            |
| W1B | 2 NPT(F) WATER INLET (SEE<br>NOTE 2)                  | N/A            |
| W2  | 1-1/2 NPT(F) WATER OUTLET                             | N/A            |