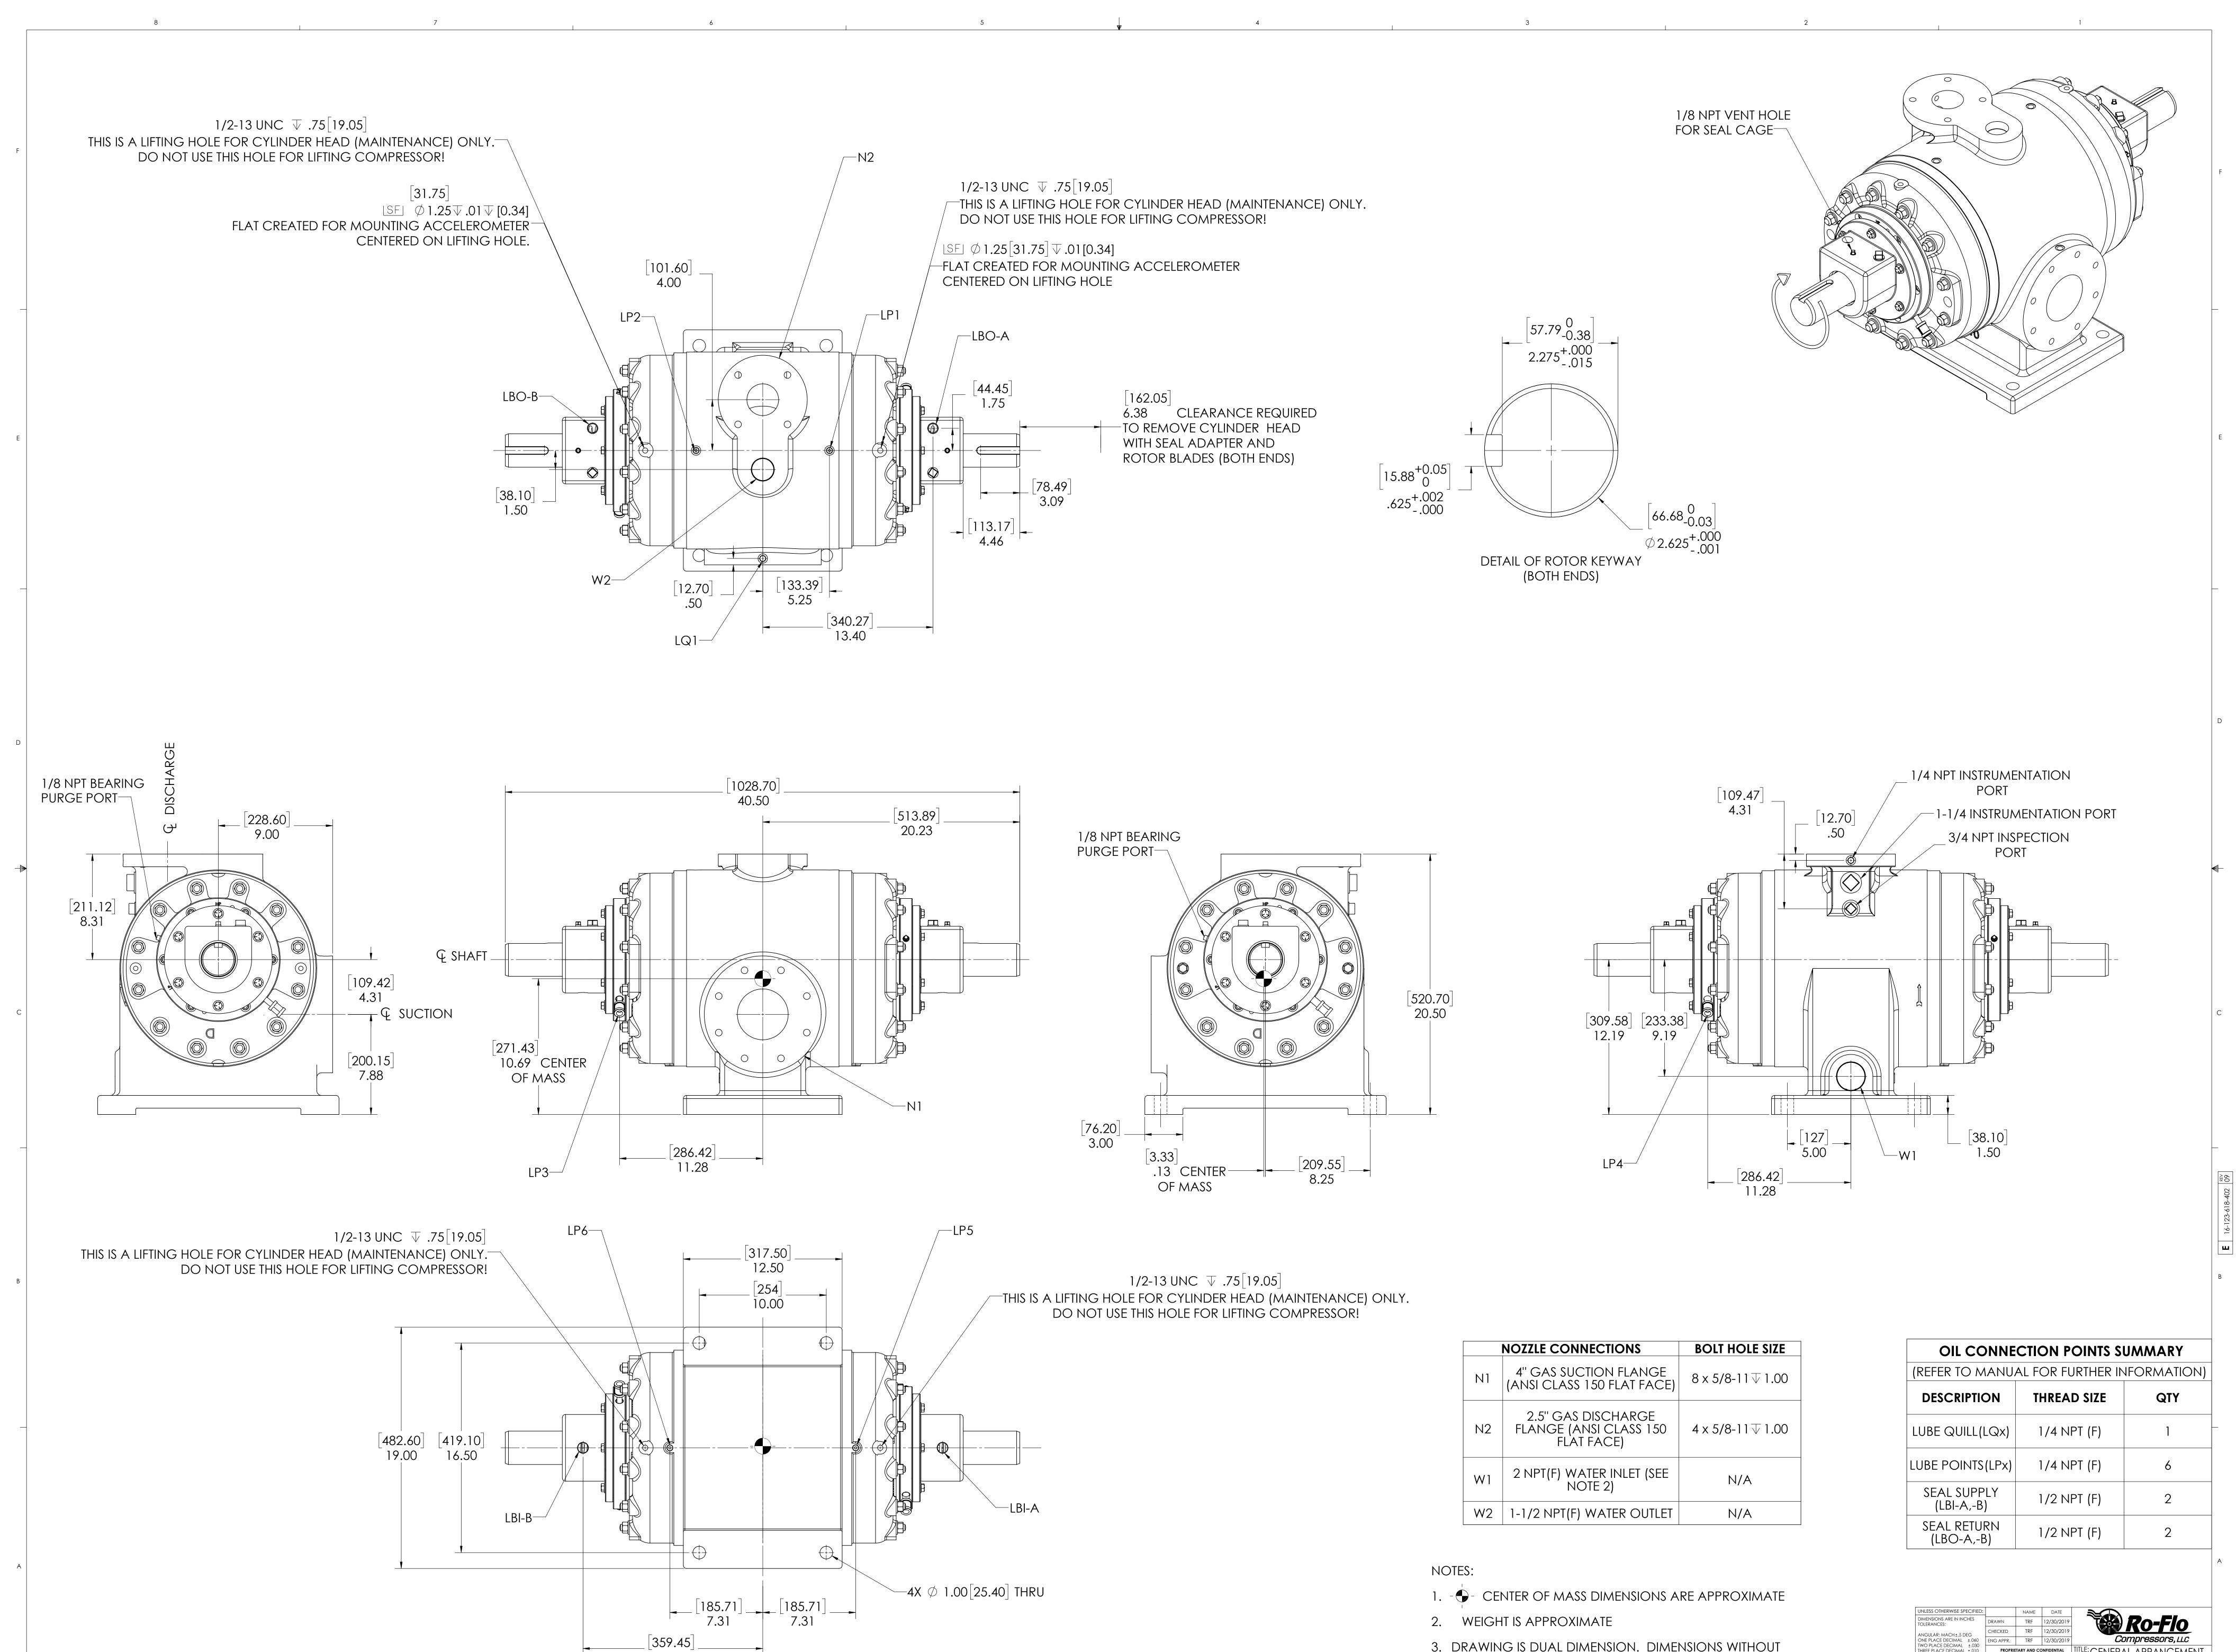

3. DRAWING IS DUAL DIMENSION. DIMENSIONS WITHOUT

BRACKETS ARE IN INCHES, DIMENSIONS IN [BRACKETS] ARE IN MILLIMETERS

TITLE: GENERAL ARRANGEMENT, 210M, DBS

PROPRIETARY AND CONFIDENTIAL

ANCING PER: ANSI

THE INFORMATION CONTAINED IN THIS DRAWING IS THE SOLE PROPERTY OF RO-FLO COMPRESSORS, LLC. ANY REPRODUCTION IN PART OR AS A WHOLE WITHOUT THE WRITTEN PERMISSION OF RO-FLO COMPRESSORS, LLC. IS PROHIBITED.