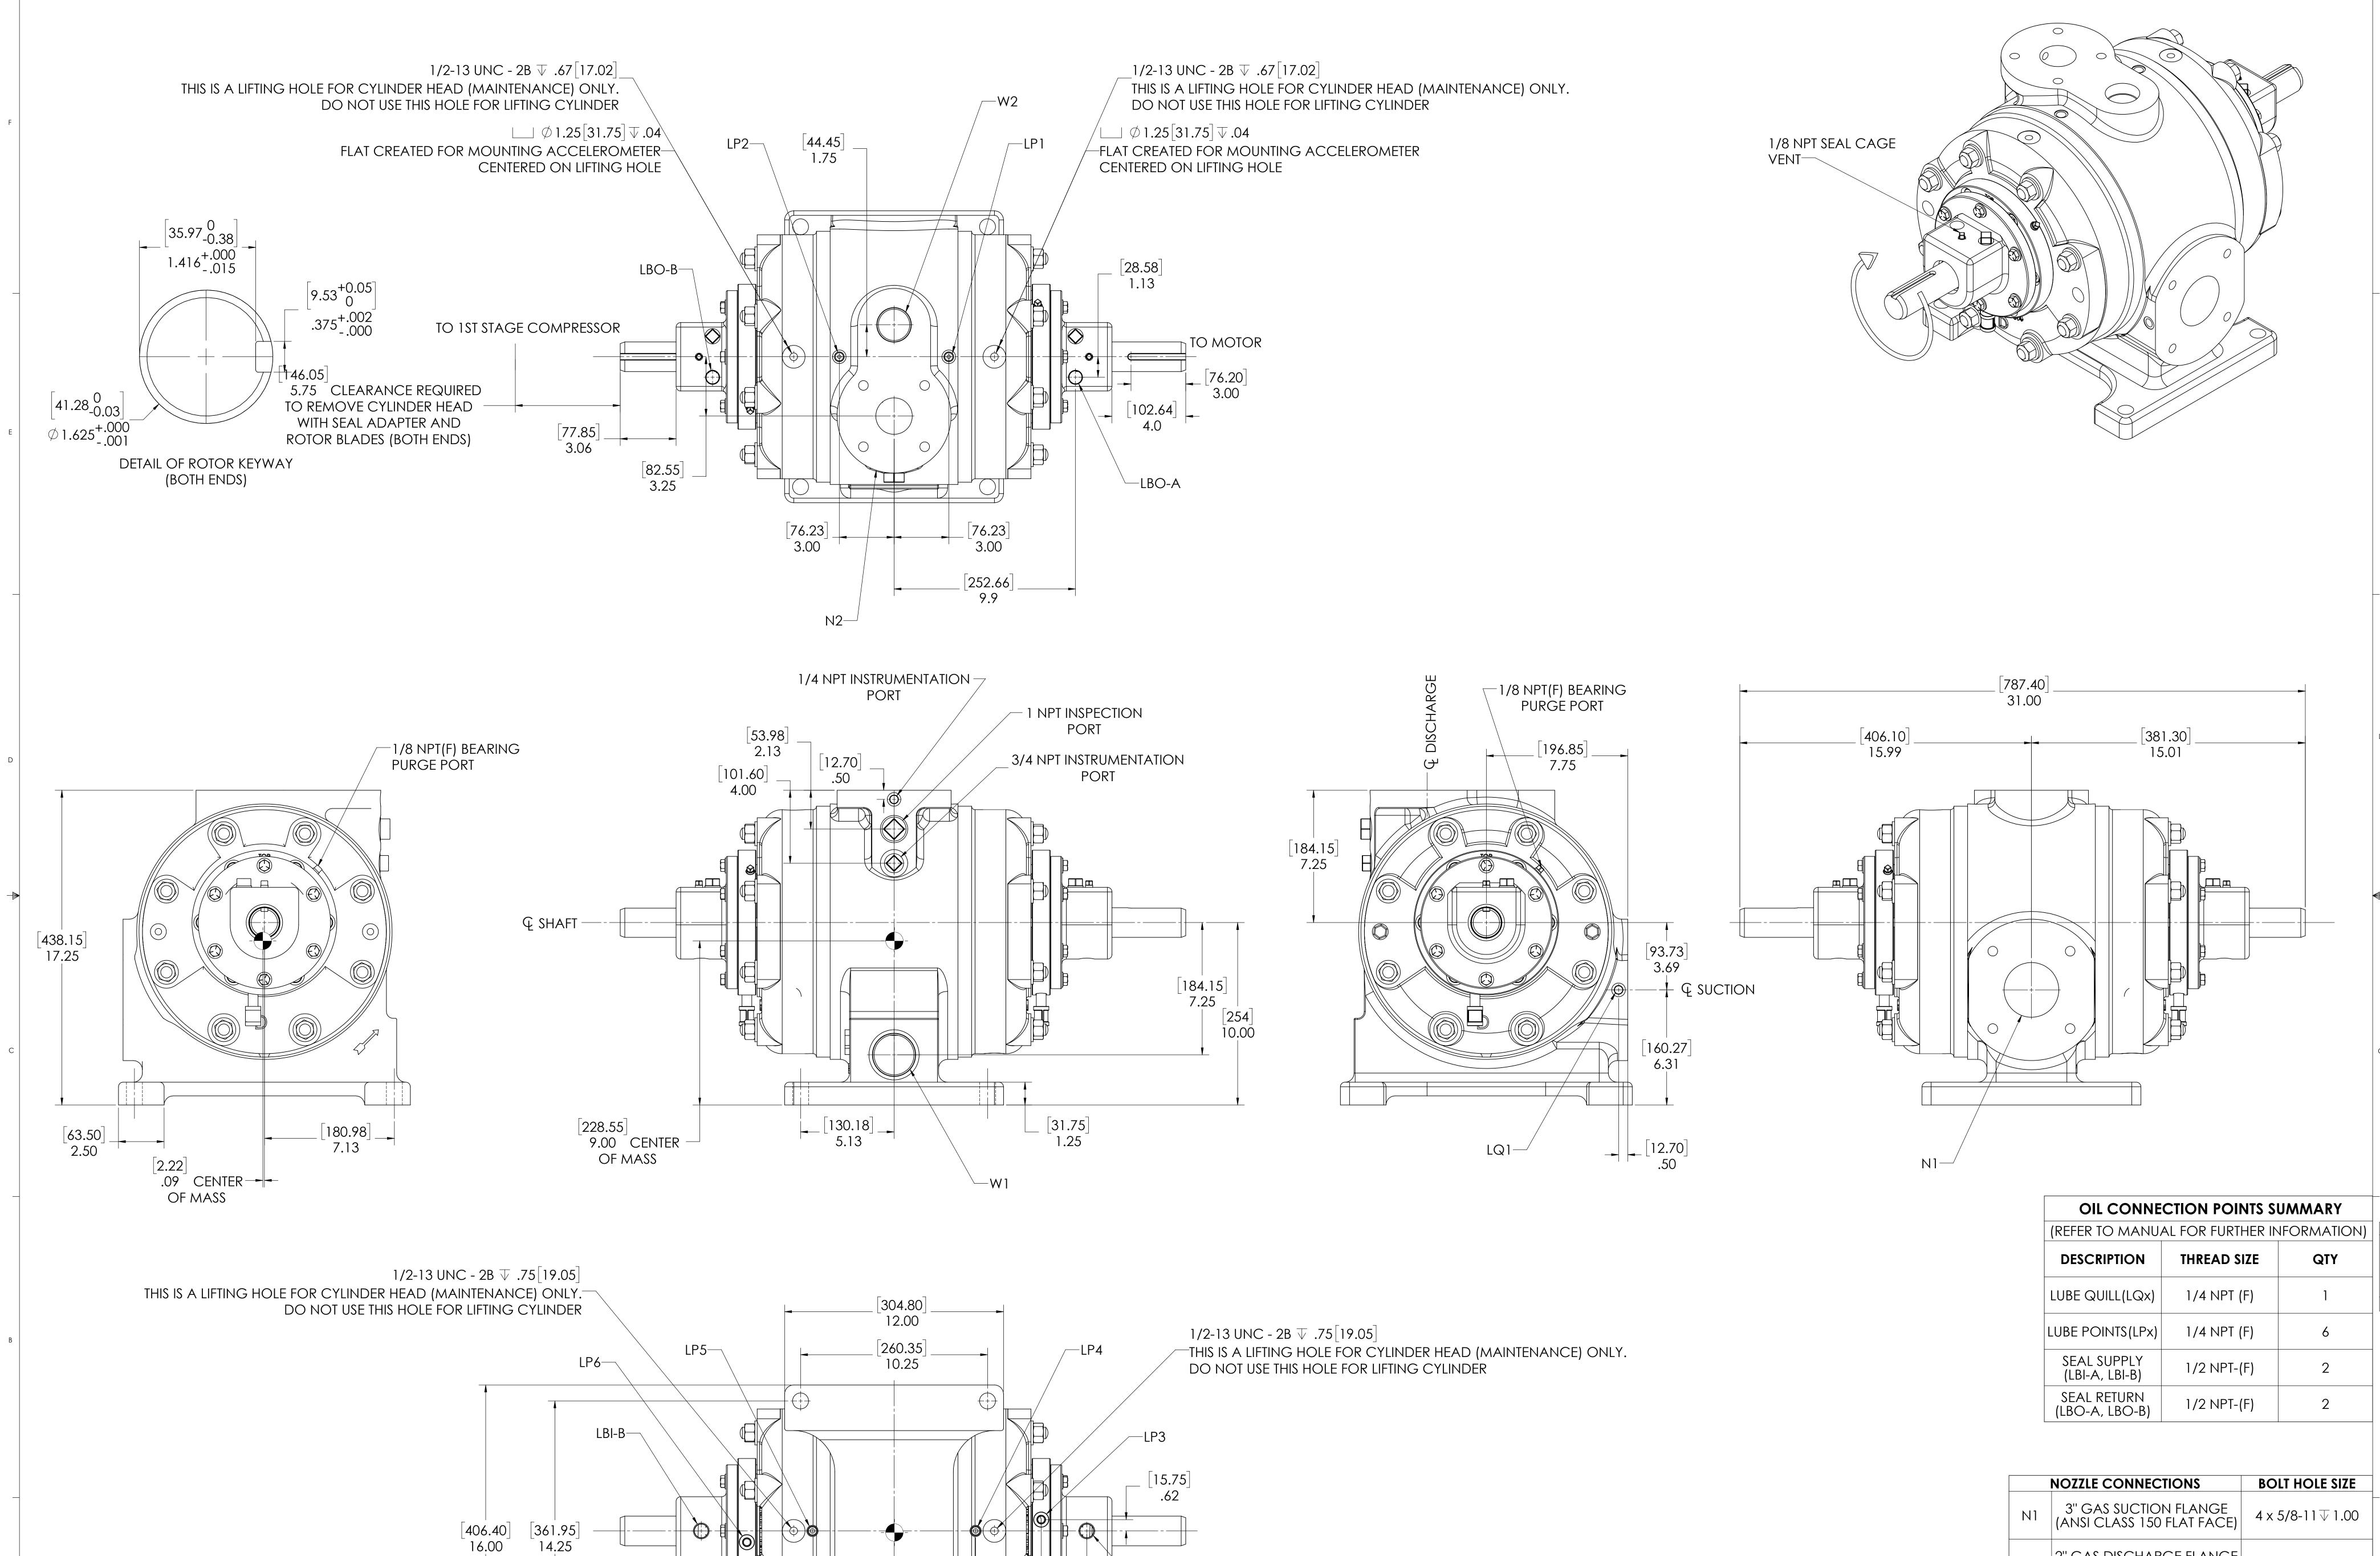

[113.56] 4.47

4X ∅ .88[22.23] THRU—

[204.91]

[268.41]

10.57

|    | NOZZLE CONNECTIONS                                    | <b>BOLT HOLE SIZE</b> |
|----|-------------------------------------------------------|-----------------------|
| N1 | 3" GAS SUCTION FLANGE<br>(ANSI CLASS 150 FLAT FACE)   | 4 x 5/8-11            |
| N2 | 2" GAS DISCHARGE FLANGE<br>(ANSI CLASS 150 FLAT FACE) | 4 x 5/8-11            |
| W1 | 2 NPT(F) WATER INLET                                  | N/A                   |
| W2 | 1-1/2 NPT(F) WATER OUTLET                             | N/A                   |

1. - - CENTER OF MASS DIMENSIONS ARE APPROXIMATE 3. DRAWING IS DUAL DIMENSION. DIMENSIONS WITHOUT BRACKETS ARE IN INCHES, DIMENSIONS IN

NOTES:

2. WEIGHT IS APPROXIMATE

[BRACKETS] ARE IN MILLIMETERS.

| UNLESS OTHERWISE SPECIFIED:                       |                                                                                                                                                                                                 | NAME | DATE        | <b>→ → →</b>                     |
|---------------------------------------------------|-------------------------------------------------------------------------------------------------------------------------------------------------------------------------------------------------|------|-------------|----------------------------------|
| DIMENSIONS ARE IN INCHES TOLERANCES:              | DRAWN                                                                                                                                                                                           | TRF  | 7/9/2021    | Ro-Flo                           |
| ANGULAR: MACH±.5 DEG                              | CHECKED                                                                                                                                                                                         | TRF  | 7/9/2021    |                                  |
| ONE PLACE DECIMAL ±.060                           | ENG APPR.                                                                                                                                                                                       | TRF  | 7/9/2021    | COMPRESSORS                      |
| TWO PLACE DECIMAL ±.030 THREE PLACE DECIMAL ±.010 | PROPRIETARY AND CONFIDENTIAL                                                                                                                                                                    |      | ONFIDENTIAL | TITLE: GENERAL ARRANGEMENT,      |
| Interpret geometric<br>Tolerancing per: Ansi      | THE INFORMATION CONTAINED IN THIS DRAWING IS THE SOLE PROPERTY OF RO-FLO COMPRESSORS, LLC. ANY REPRODUCTION IN PART OR AS A WHOLE WITHOUT THE WRITTEN PERMISSION OF RO-FLO COMPRESSORS, LLC. IS |      |             | 206,207,208B, CW, DBS            |
| MATERIAL  FINISH (UNLESS OTHERWISE NOTED)         |                                                                                                                                                                                                 |      |             | E 16-123-618-411 14              |
|                                                   | PROHIBITED.                                                                                                                                                                                     |      |             | SCALE: 1:3 WEIGHT: SHEET: 1 OF 1 |