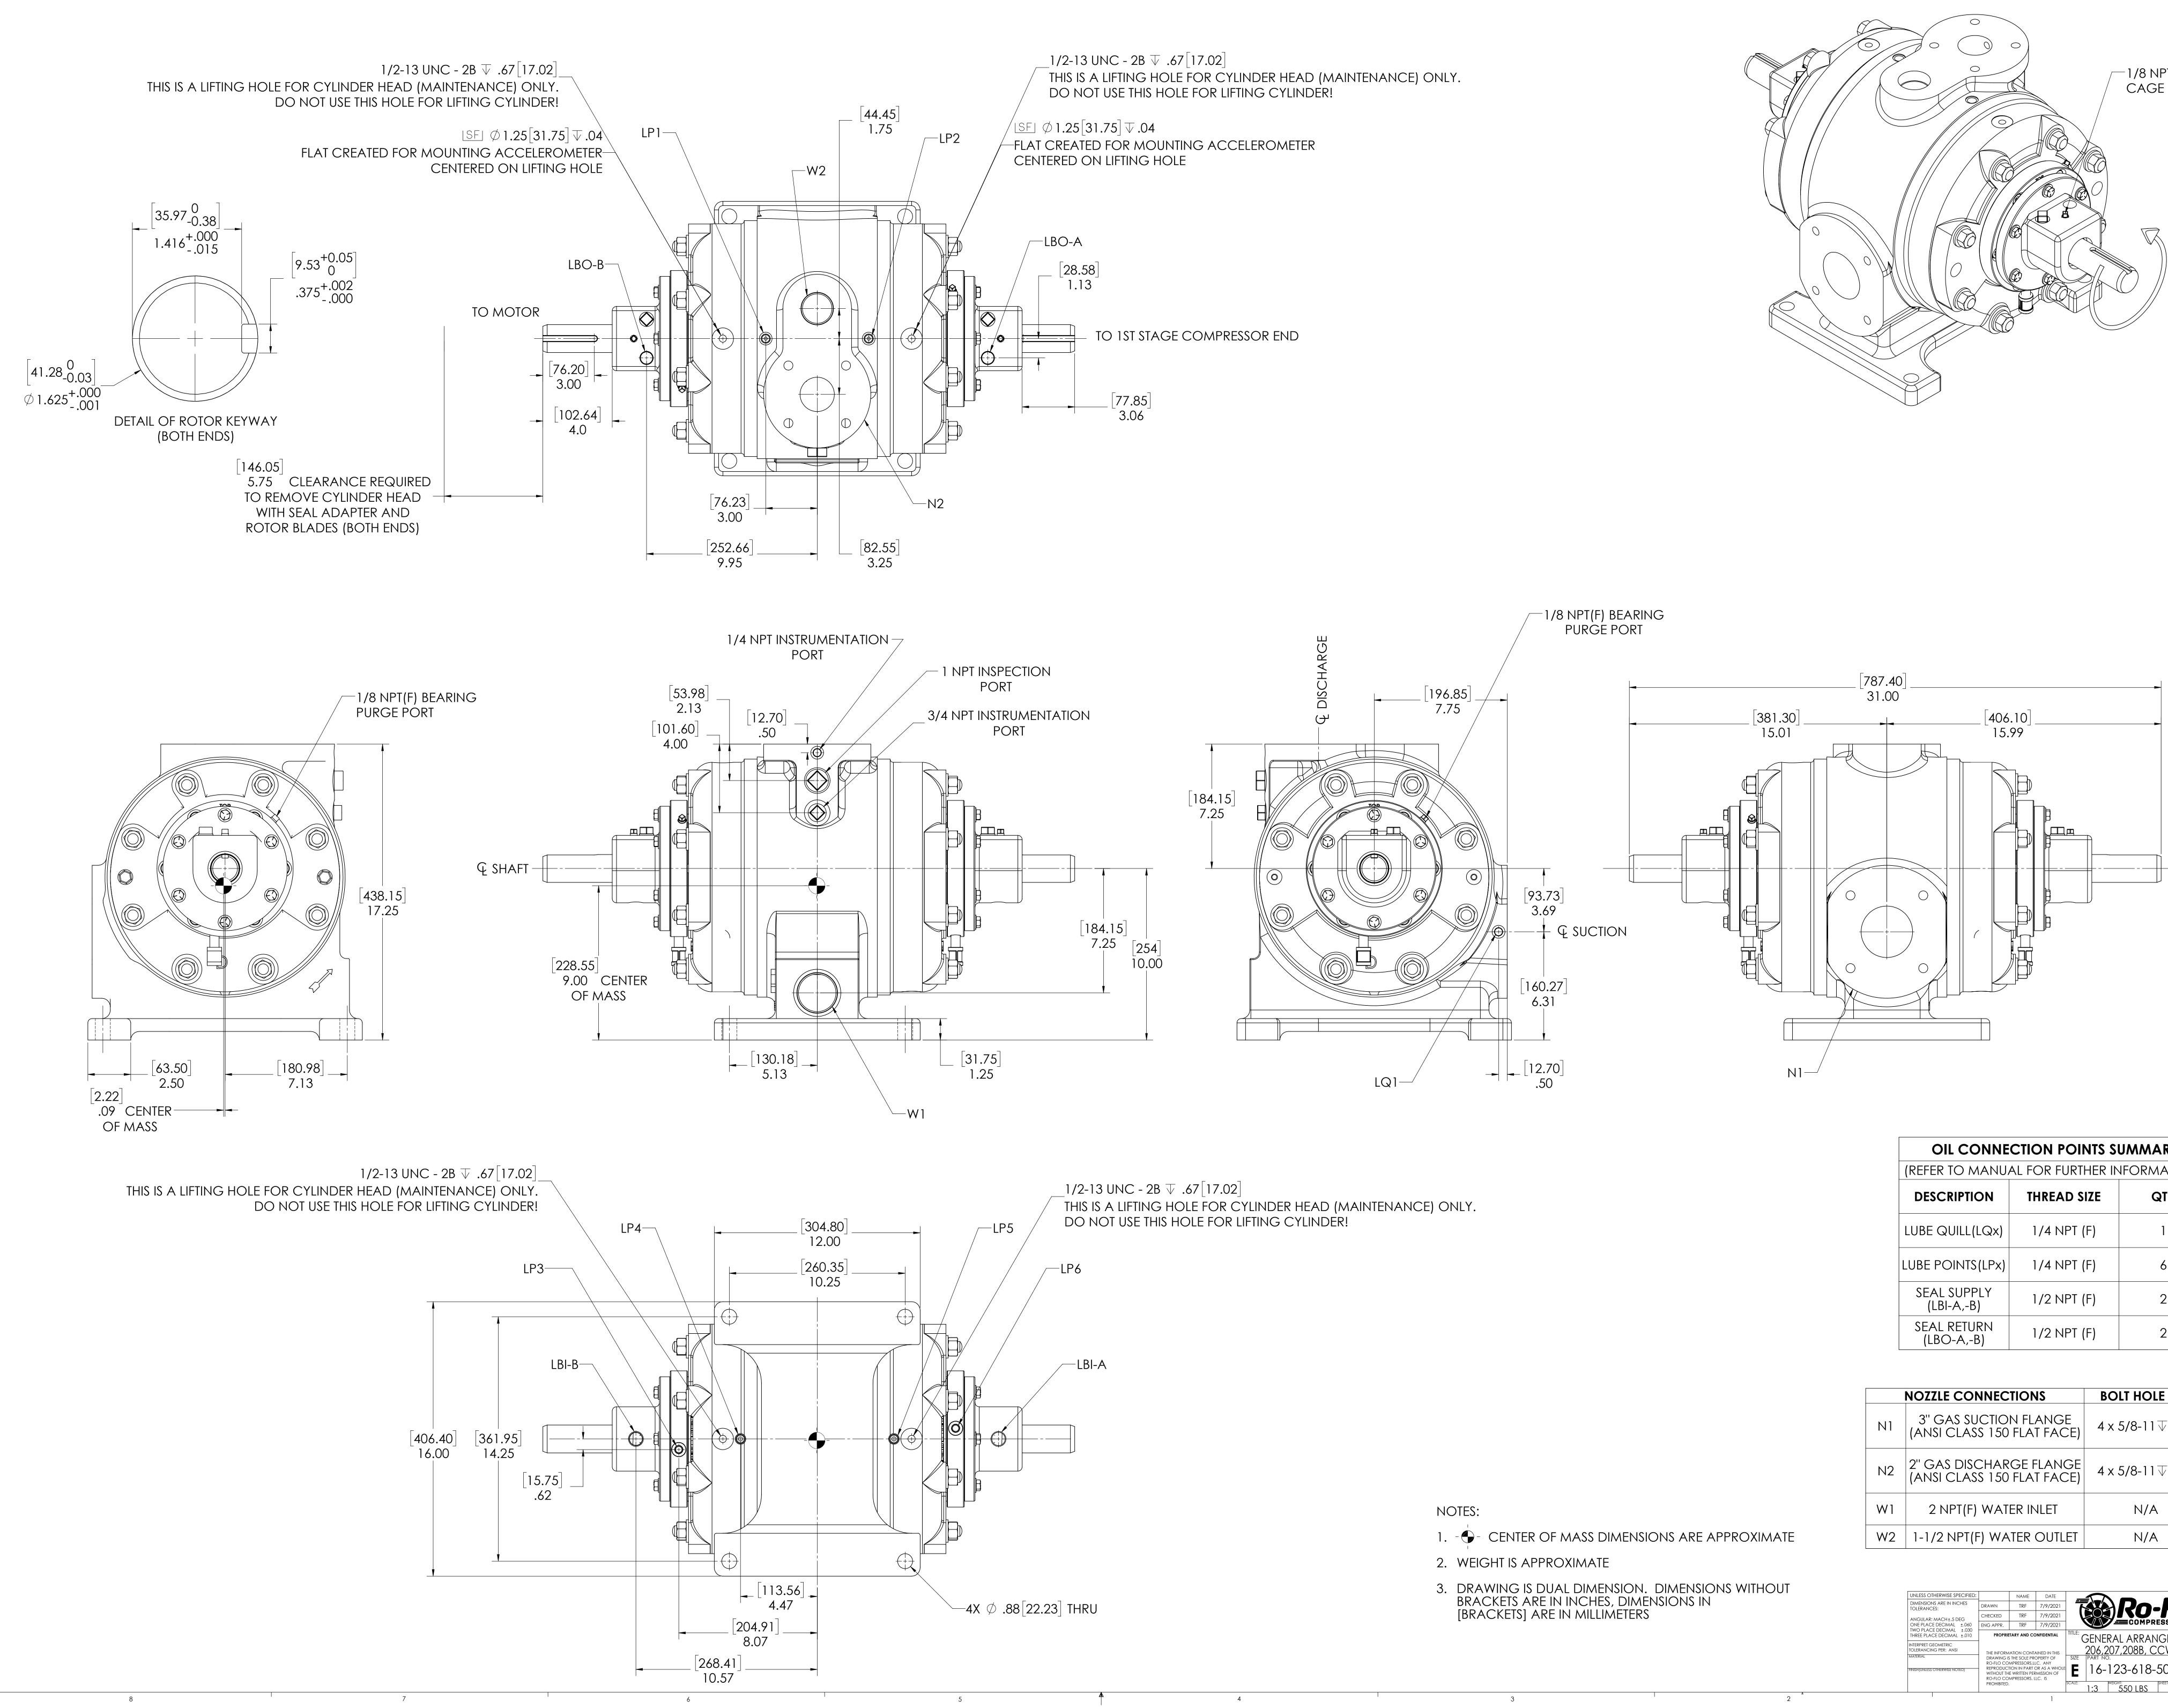

5

6

8

1/8 NPT SEAL CAGE VENT

| OIL CONNE                 | CTION POINTS S    | UMMARY      |
|---------------------------|-------------------|-------------|
| (REFER TO MANU)           | AL FOR FURTHER IN | VFORMATION) |
| DESCRIPTION               | THREAD SIZE       | QTY         |
| LUBE QUILL(LQx)           | 1/4 NPT (F)       | 1           |
| LUBE POINTS(LPx)          | 1/4 NPT (F)       | 6           |
| SEAL SUPPLY<br>(LBI-A,-B) | 1/2 NPT (F)       | 2           |
| SEAL RETURN<br>(LBO-A,-B) | 1/2 NPT (F)       | 2           |

| NOZZLE CONNECTIONS                                     | <b>BOLT HOLE SIZE</b> |
|--------------------------------------------------------|-----------------------|
| 3" GAS SUCTION FLANGE<br>(ANSI CLASS 150 FLAT FACE)    | 4 x 5/8-11            |
| 2'' GAS DISCHARGE FLANGE<br>(ANSI CLASS 150 FLAT FACE) | 4 x 5/8-11            |
| 2 NPT(F) WATER INLET                                   | N/A                   |
| 1-1/2 NPT(F) WATER OUTLET                              | N/A                   |

| UNLESS OTHERWISE SPECIFIED:                          |                                                                                                                                                                                                                               | NAME | DATE        |                            |
|------------------------------------------------------|-------------------------------------------------------------------------------------------------------------------------------------------------------------------------------------------------------------------------------|------|-------------|----------------------------|
| DIMENSIONS ARE IN INCHES<br>TOLERANCES:              | DRAWN                                                                                                                                                                                                                         | TRF  | 7/9/2021    | Ro-Flo                     |
| ANGULAR: MACH ±.5 DEG                                | CHECKED                                                                                                                                                                                                                       | TRF  | 7/9/2021    |                            |
| ONE PLACE DECIMAL ±.060                              | ENG APPR.                                                                                                                                                                                                                     | TRF  | 7/9/2021    |                            |
| TWO PLACE DECIMAL ±.030<br>THREE PLACE DECIMAL ±.010 | PROPRIETARY AND CONFIDENTIAL                                                                                                                                                                                                  |      | ONFIDENTIAL |                            |
| INTERPRET GEOMETRIC<br>TOLERANCING PER: ANSI         | THE INFORMATION CONTAINED IN THIS<br>DRAWING IS THE SOLE PROPERTY OF<br>RO-FLO COMPRESSORS, LLC. ANY<br>REPRODUCTION IN PART OR AS A WHOLE<br>WITHOUT THE WRITTEN PERMISSION OF<br>RO-FLO COMPRESSORS, LLC. IS<br>PROHIBITED. |      |             | 206,207,208B, CCW-DBS      |
| MATERIAL                                             |                                                                                                                                                                                                                               |      |             | SIZE PART NO. REV          |
| FINISH(UNLESS OTHERWISE NOTED)                       |                                                                                                                                                                                                                               |      |             | <b>E</b> 10-123-010-302 03 |
|                                                      |                                                                                                                                                                                                                               |      |             | 1:3 550 LBS 1 OF 1         |