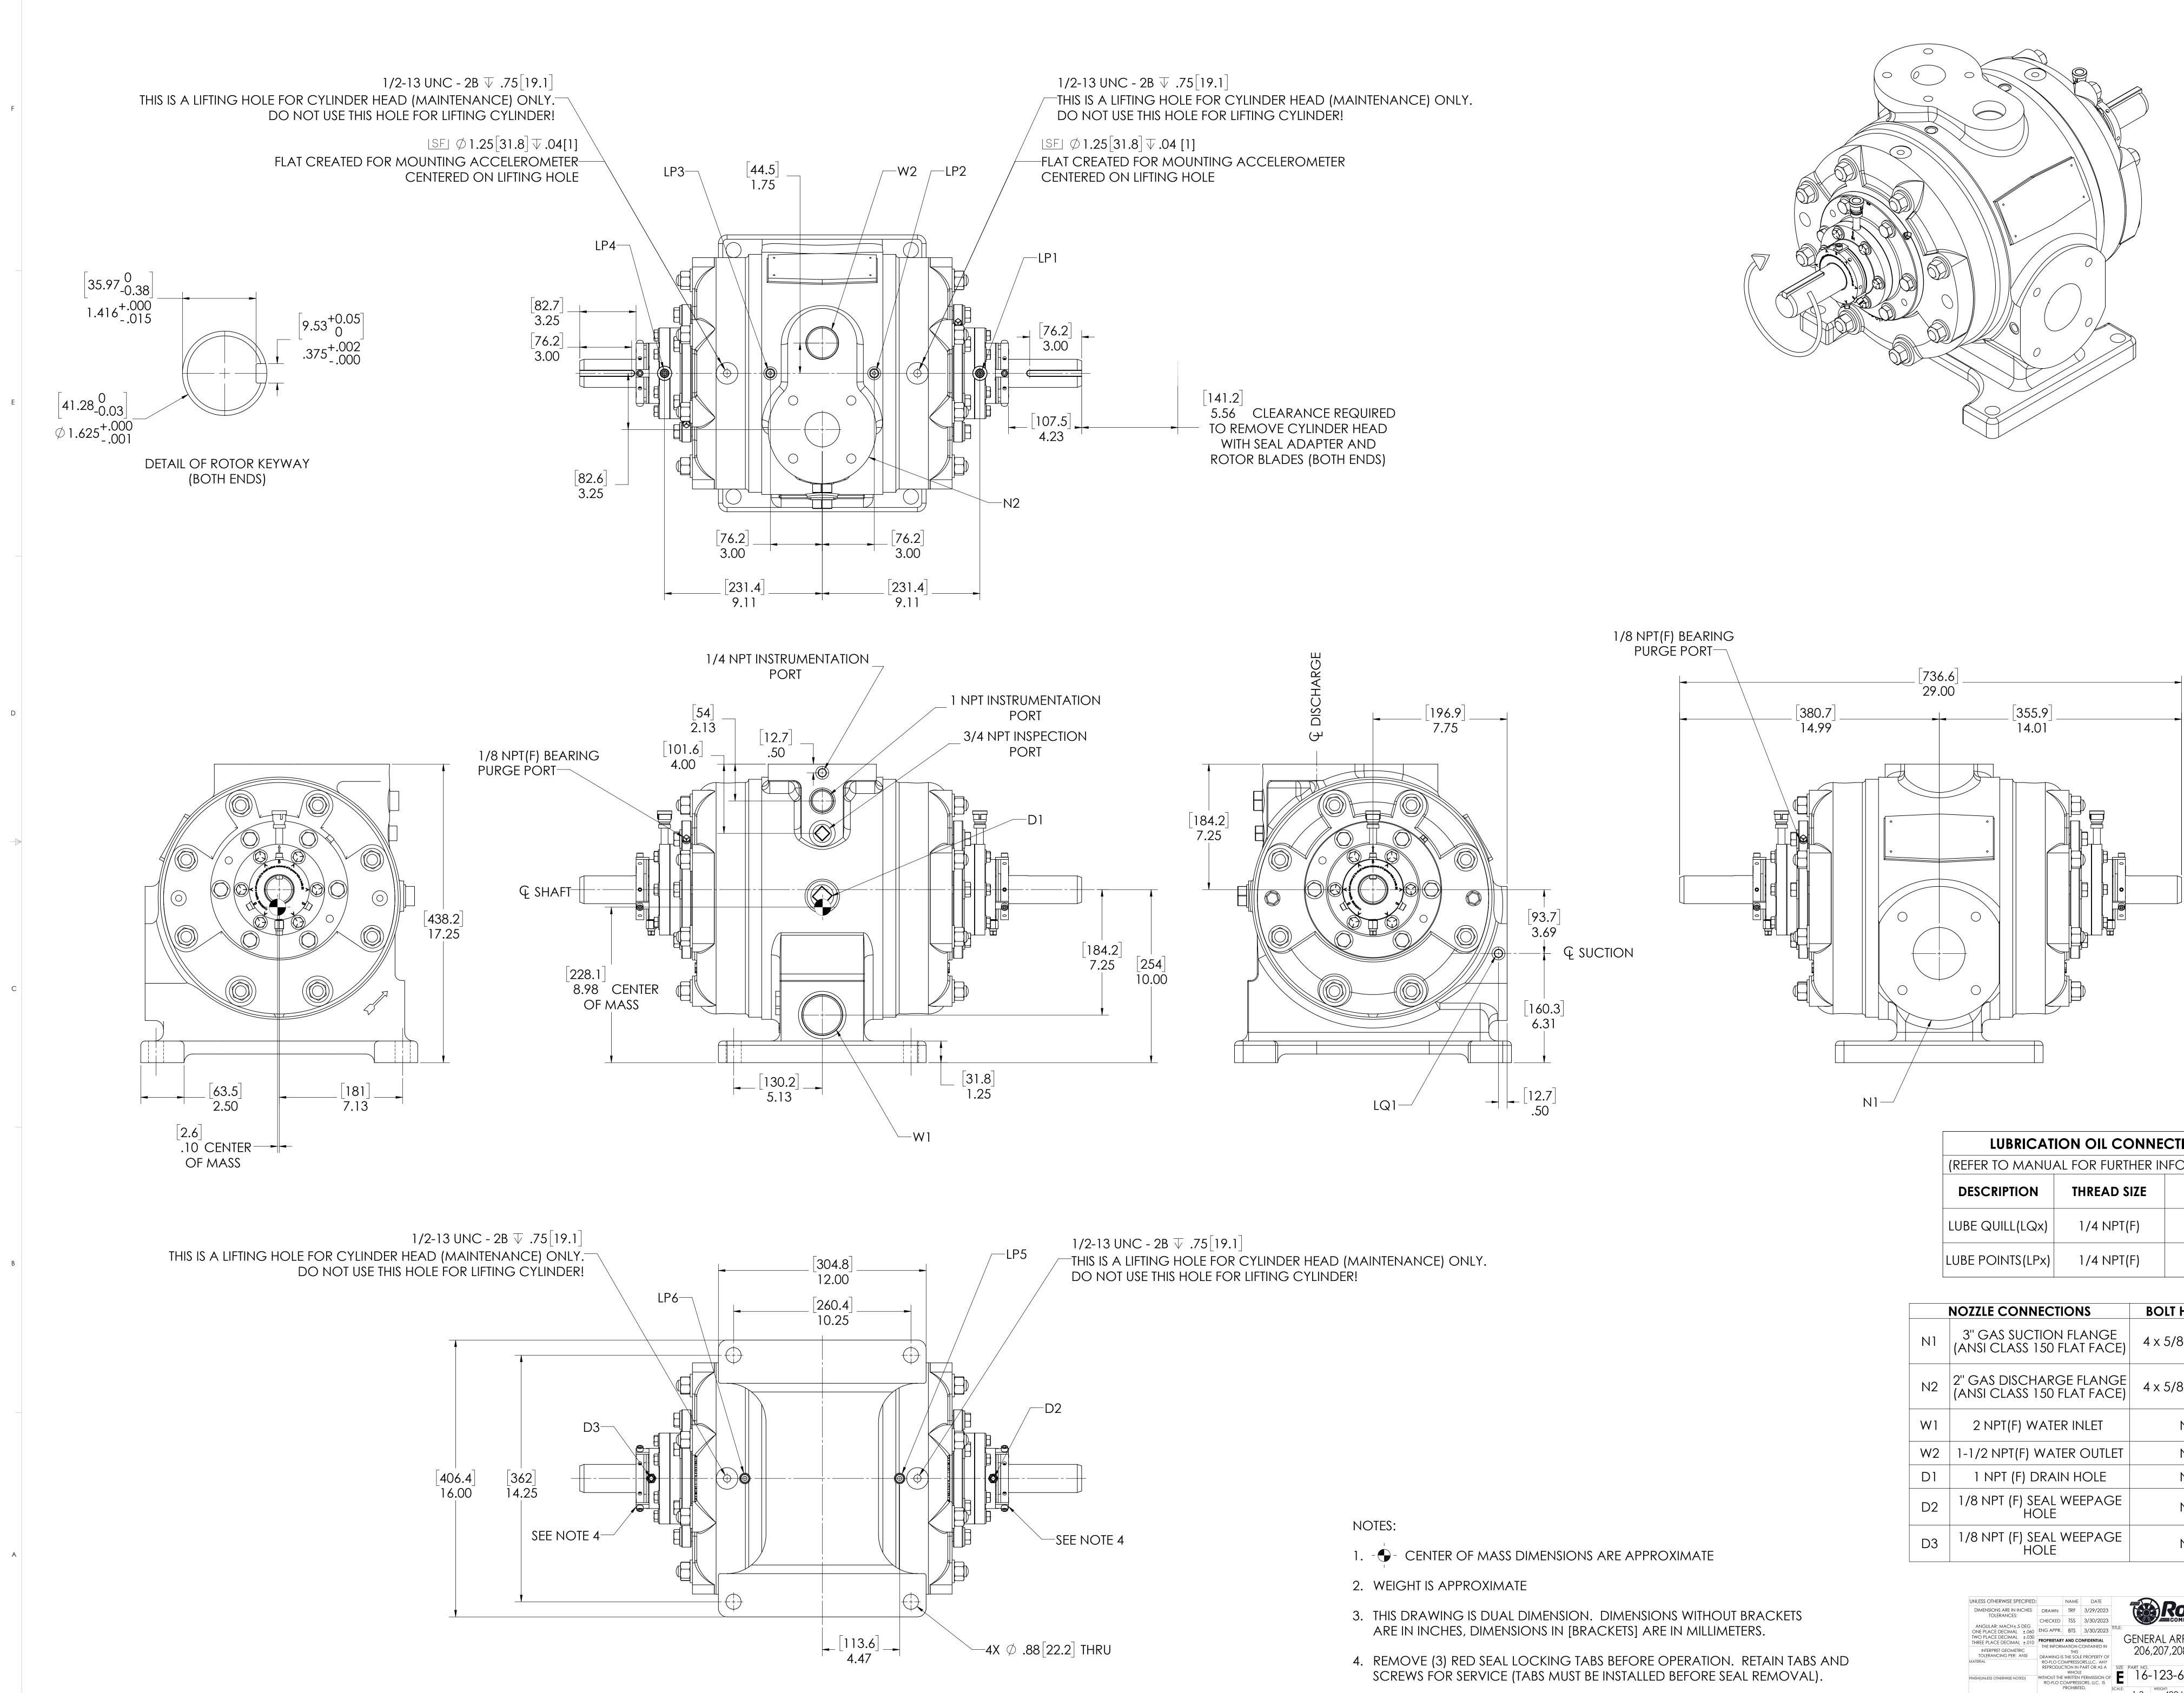

Α

| LUBRICATION OIL CONNECTION                |             |     |  |  |  |  |  |
|-------------------------------------------|-------------|-----|--|--|--|--|--|
| (REFER TO MANUAL FOR FURTHER INFORMATION) |             |     |  |  |  |  |  |
| DESCRIPTION                               | THREAD SIZE | QTY |  |  |  |  |  |
| LUBE QUILL(LQX)                           | 1/4 NPT(F)  | 1   |  |  |  |  |  |
| LUBE POINTS(LPx)                          | 1/4 NPT(F)  | 6   |  |  |  |  |  |

| NOZZLE CONNECTIONS                                     | BOLT HOLE SIZE   |
|--------------------------------------------------------|------------------|
| 3" GAS SUCTION FLANGE<br>(ANSI CLASS 150 FLAT FACE)    | 4 x 5/8-11⊽ 1.00 |
| 2'' GAS DISCHARGE FLANGE<br>(ANSI CLASS 150 FLAT FACE) | 4 x 5/8-11⊽ 1.00 |
| 2 NPT(F) WATER INLET                                   | N/A              |
| 1-1/2 NPT(F) WATER OUTLET                              | N/A              |
| 1 NPT (F) DRAIN HOLE                                   | N/A              |
| 1/8 NPT (F) SEAL WEEPAGE<br>HOLE                       | N/A              |
| 1/8 NPT (F) SEAL WEEPAGE<br>HOLE                       | N/A              |

| UNLESS OTHERWISE SPECIFIED:                          |                                                                                   | NAME                           | DATE                     |                                          |                     |
|------------------------------------------------------|-----------------------------------------------------------------------------------|--------------------------------|--------------------------|------------------------------------------|---------------------|
| DIMENSIONS ARE IN INCHES<br>TOLERANCES:              | DRAWN                                                                             | TRF                            | 3/29/2023                | COMPRESSORS                              |                     |
|                                                      | CHECKED                                                                           | TSS                            | 3/30/2023                | COMPRESSORS                              |                     |
| ANGULAR: MACH ±.5 DEG<br>ONE PLACE DECIMAL ±.060     | ENG APPR.                                                                         | BTS                            | 3/30/2023                |                                          |                     |
| TWO PLACE DECIMAL ±.030<br>THREE PLACE DECIMAL ±.010 | PROPRIETARY AND CONFIDENTIAL   INTERPRET GEOMETRIC   TOLERANCING PER: ANSI   RIAL |                                |                          | GENERAL ARRANGEMENT,                     |                     |
| INTERPRET GEOMETRIC<br>TOLERANCING PER: ANSI         |                                                                                   |                                | THIS 206,207,208B, CW-SC |                                          | 206,207,208B, CW-SC |
| MATERIAL                                             |                                                                                   |                                | DRS,LLC. ANY             |                                          |                     |
| REPROI                                               |                                                                                   | CTION IN PART OR AS A<br>WHOLE |                          | SIZE PART NO.<br><b>F</b> 16-123-619-003 |                     |
| FINISH (UNLESS OTHERWISE NOTED)                      | WITHOUT THE WRITTEN PERMISSION OF<br>RO-FLO COMPRESSORS, LLC. IS<br>PROHIBITED.   |                                |                          | E 10-123-019-003 00                      |                     |
|                                                      |                                                                                   |                                |                          |                                          |                     |
|                                                      |                                                                                   |                                |                          | 1:3 490 LBS 1 OF 1                       |                     |