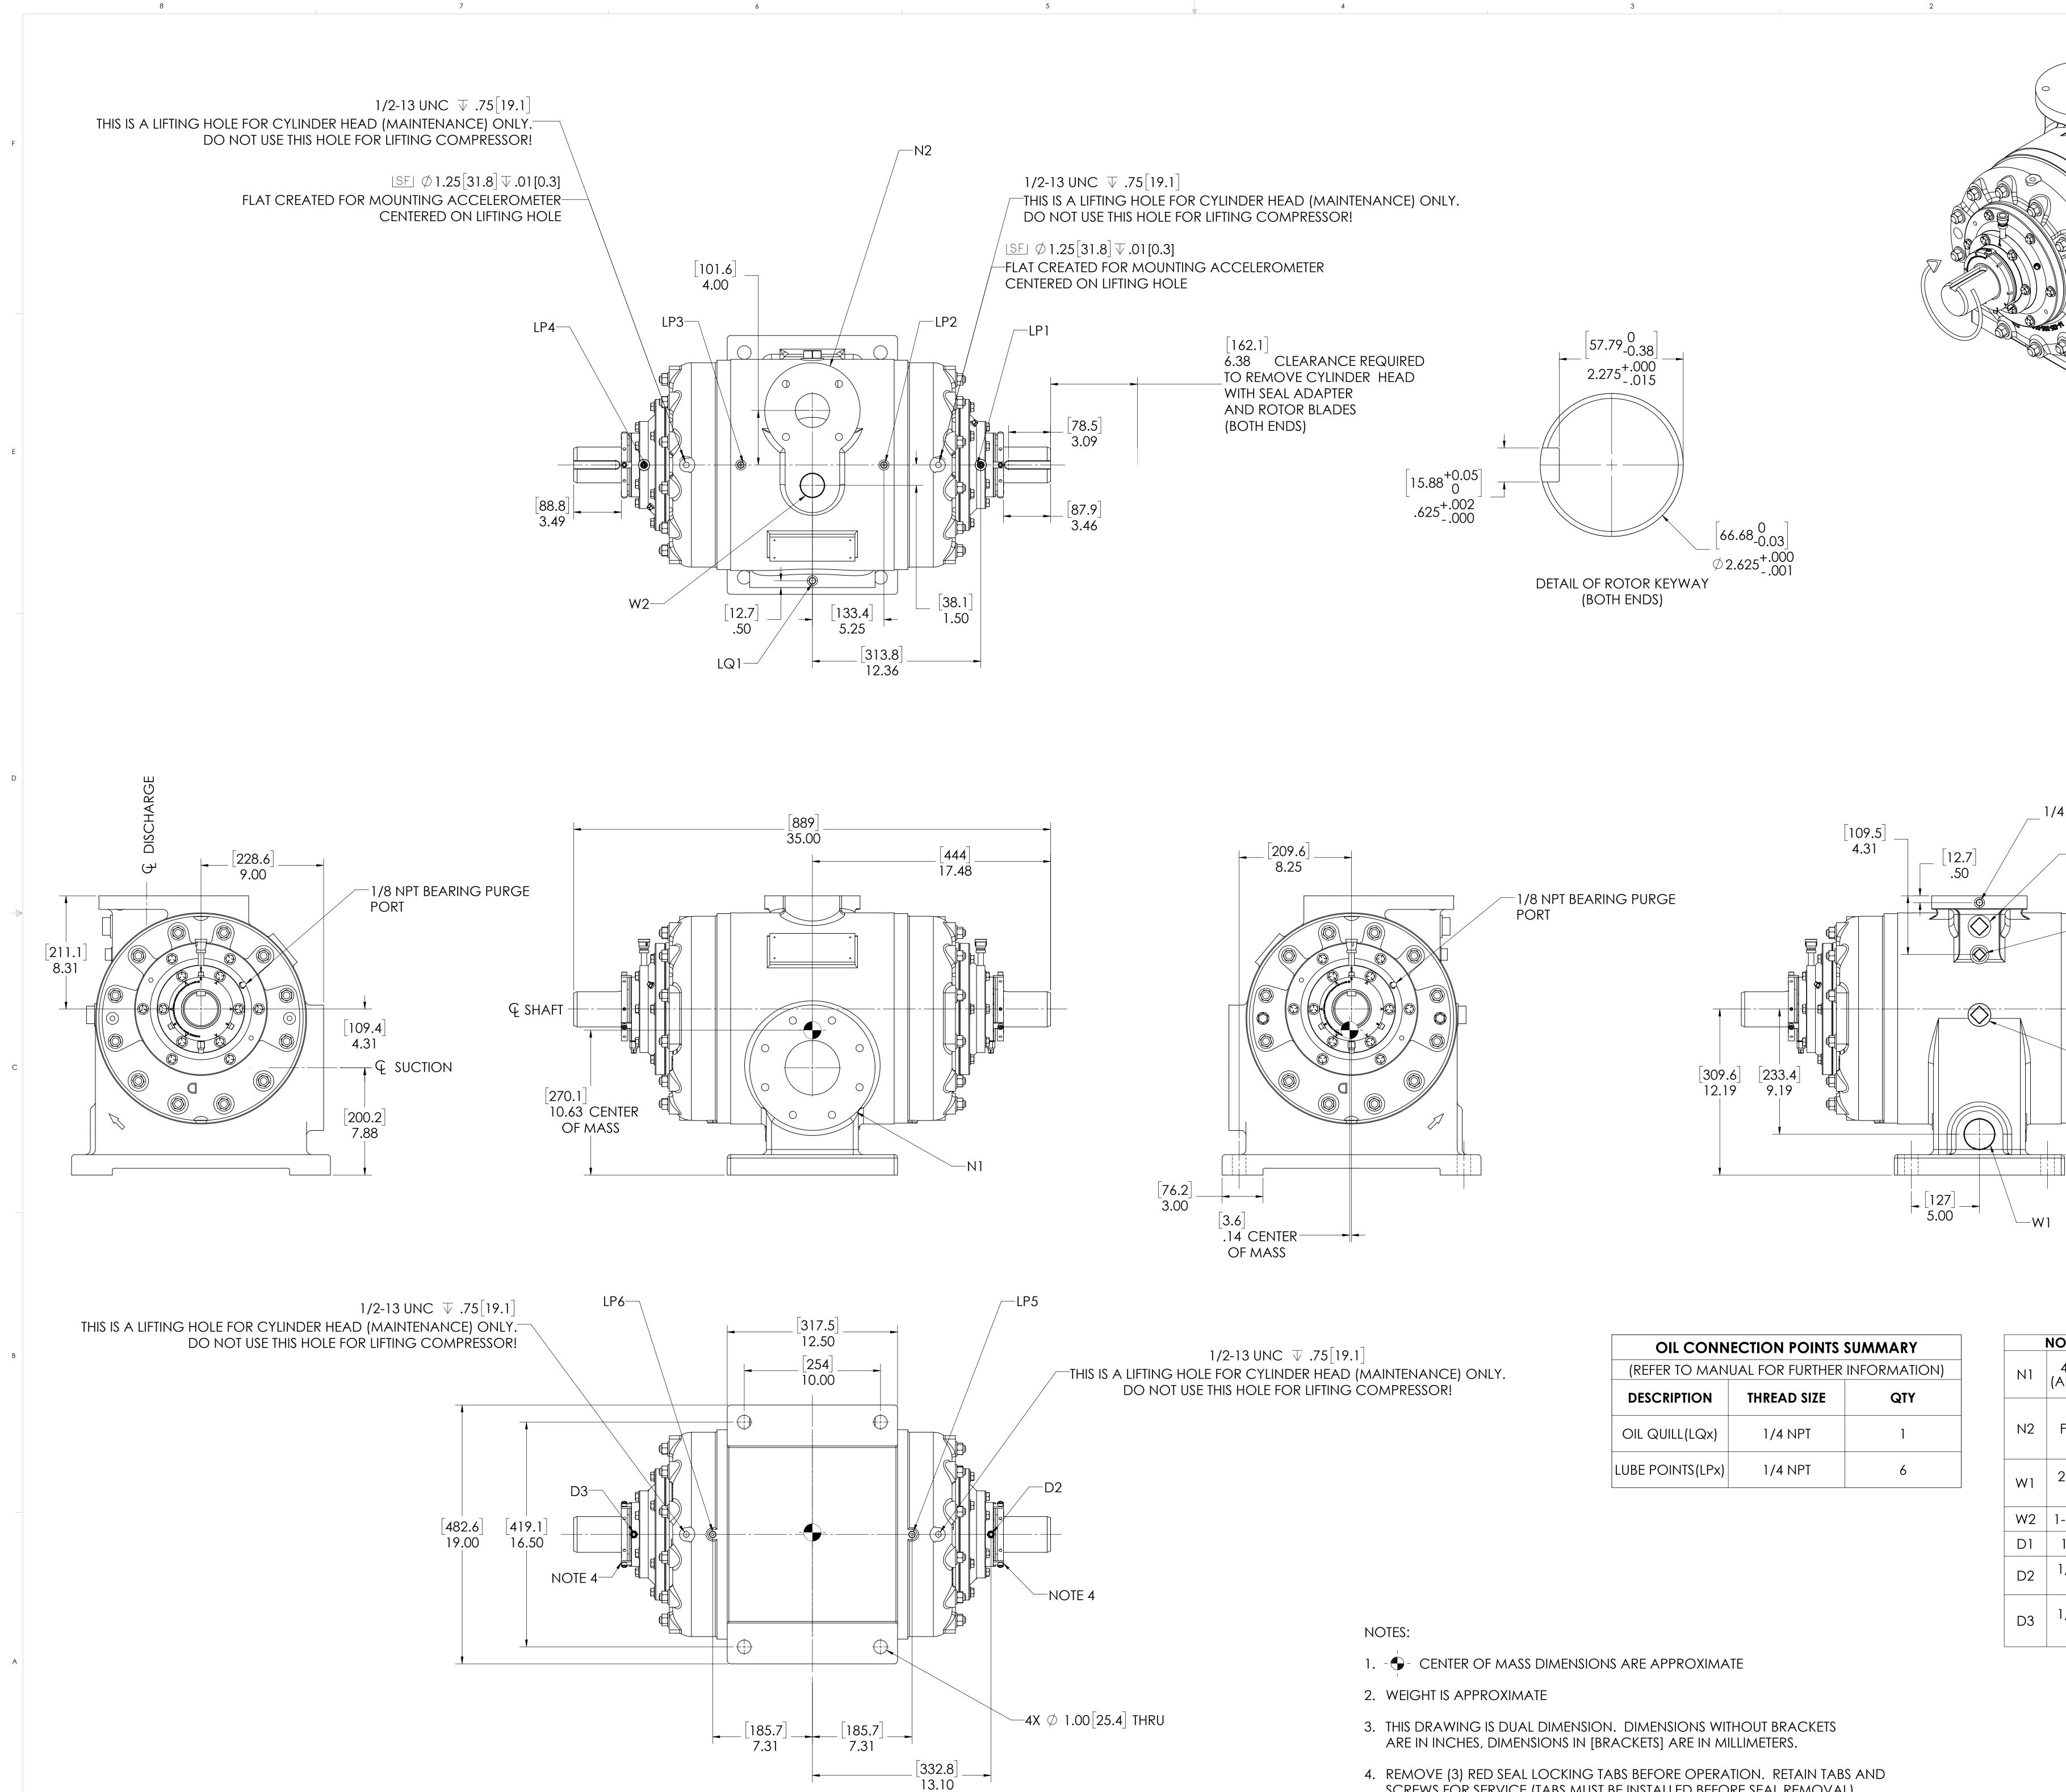

F

Α

| (REFER TO MANUAL FOR FURTHER INFORMATION) |             |     |
|-------------------------------------------|-------------|-----|
| DESCRIPTION                               | THREAD SIZE | QTY |
| OIL QUILL(LQx)                            | 1/4 NPT     | 1   |
| LUBE POINTS (LPx)                         | 1/4 NPT     | 6   |

- SCREWS FOR SERVICE (TABS MUST BE INSTALLED BEFORE SEAL REMOVAL).

|                                                                                                                                                                                                                                                                                                                                                                                                                                                                                                                                                                                                                                                                          | F              |
|--------------------------------------------------------------------------------------------------------------------------------------------------------------------------------------------------------------------------------------------------------------------------------------------------------------------------------------------------------------------------------------------------------------------------------------------------------------------------------------------------------------------------------------------------------------------------------------------------------------------------------------------------------------------------|----------------|
|                                                                                                                                                                                                                                                                                                                                                                                                                                                                                                                                                                                                                                                                          |                |
| _ 1/4 NPT INSTRUMENTATION<br>PORT                                                                                                                                                                                                                                                                                                                                                                                                                                                                                                                                                                                                                                        | D              |
| -1-1/4 NPT INSTRUMENTATION<br>PORT                                                                                                                                                                                                                                                                                                                                                                                                                                                                                                                                                                                                                                       |                |
| 3/4 NPT INSPECTION<br>PORT                                                                                                                                                                                                                                                                                                                                                                                                                                                                                                                                                                                                                                               | -              |
|                                                                                                                                                                                                                                                                                                                                                                                                                                                                                                                                                                                                                                                                          | С              |
|                                                                                                                                                                                                                                                                                                                                                                                                                                                                                                                                                                                                                                                                          |                |
| [38.1]<br>W1 1.50                                                                                                                                                                                                                                                                                                                                                                                                                                                                                                                                                                                                                                                        | REV            |
|                                                                                                                                                                                                                                                                                                                                                                                                                                                                                                                                                                                                                                                                          | 16-123-619-004 |
|                                                                                                                                                                                                                                                                                                                                                                                                                                                                                                                                                                                                                                                                          | <b>ا</b> ه-    |
| NOZZLE CONNECTIONSBOLT HOLE SIZE4" GAS SUCTION FLANGE<br>(ANSI CLASS 150 FLAT FACE)8 x 5/8-11 ↓ 1.00                                                                                                                                                                                                                                                                                                                                                                                                                                                                                                                                                                     | B              |
| 2.5" GAS DISCHARGE<br>FLANGE (ANSI CLASS 150<br>FLAT FACE) 4 x 5/8-11 ↓ 1.00                                                                                                                                                                                                                                                                                                                                                                                                                                                                                                                                                                                             |                |
| 2 NPT(F) WATER INLET (SEE N/A NOTE 2)                                                                                                                                                                                                                                                                                                                                                                                                                                                                                                                                                                                                                                    |                |
| 2   1-1/2 NPT(F) WATER OUTLET   N/A     1-1/4 NPT(F) DRAIN HOLE   N/A                                                                                                                                                                                                                                                                                                                                                                                                                                                                                                                                                                                                    |                |
| 2 1/8 NPT(F) SEAL WEEPAGE N/A                                                                                                                                                                                                                                                                                                                                                                                                                                                                                                                                                                                                                                            |                |
| 3 1/8 NPT(F) SEAL WEEPAGE N /A<br>DRAIN                                                                                                                                                                                                                                                                                                                                                                                                                                                                                                                                                                                                                                  |                |
|                                                                                                                                                                                                                                                                                                                                                                                                                                                                                                                                                                                                                                                                          | A              |
| UNLESS OTHERWISE SPECIFIED: NAME DATE   DIMENSIONS ARE IN INCHES<br>TOLERANCES: DRAWN TRF 5/5/2023   ANGULAR: MACH±.5 DEG<br>ONE FLACE DECIMAL DRAWN TRF 5/5/2023   INTERPRET GEOMETIC<br>TWO PLACE DECIMAL 1.000   INTERPRET GEOMETIC<br>TOLERANCING PER: ANSI POPRIETARY AND CONFIDENTIAL<br>THE INFORMATION CONTAINED IN<br>THIS ITHE: GENERAL ARRANGEMENT,<br>2100M,SC,DOUBLE<br>EXTENSION   MATERIAL POPRIETARY AND CONFIDENTIAL<br>THE INFORMATION CONTAINED IN<br>THIS THIS DRAWING IS THE SOLE PROPERTY OF<br>RO-FLO COMPRESSORS,LLC. ANY<br>REPRODUCIION IN PART OR AS A<br>WHOLE SIZE PART NO. ITHE: 16-123-619-0004 00   SCALE WEIGHT: SHEET: 1 OF 1 1 1 OF 1 | 0              |