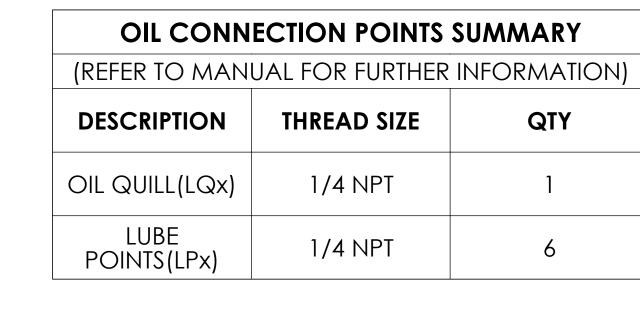

|     | NOZZLE CONNECTIONS                                    | BOLT HOLE SIZE |
|-----|-------------------------------------------------------|----------------|
| N1  | 5" GAS SUCTION FLANGE<br>(ANSI CLASS 150 FLAT FACE)   | 8 x 3/4-10     |
| N2  | 3" GAS DISCHARGE FLANGE<br>(ANSI CLASS 150 FLAT FACE) | 4 x 5/8-11     |
| W1A | 2 NPT(F) WATER INLET (SEE<br>NOTE 2)                  | N/A            |
| W1B | 2 NPT(F) WATER INLET (SEE<br>NOTE 2)                  | N/A            |
| W2  | 1-1/2 NPT(F) WATER OUTLET                             | N/A            |
| D1  | 1-1/4 (F)NPT DRAIN HOLE                               | N/A            |
| D2  | 1-1/4NPT (F) DRAIN HOLE                               | N/A            |
| D3  | 1/8 NPT (F) SEAL WEEPAGE<br>DRAIN                     | N/A            |
| D4  | 1/8 NPT (F) SEAL WEEPAGE<br>HOLE                      | N/A            |