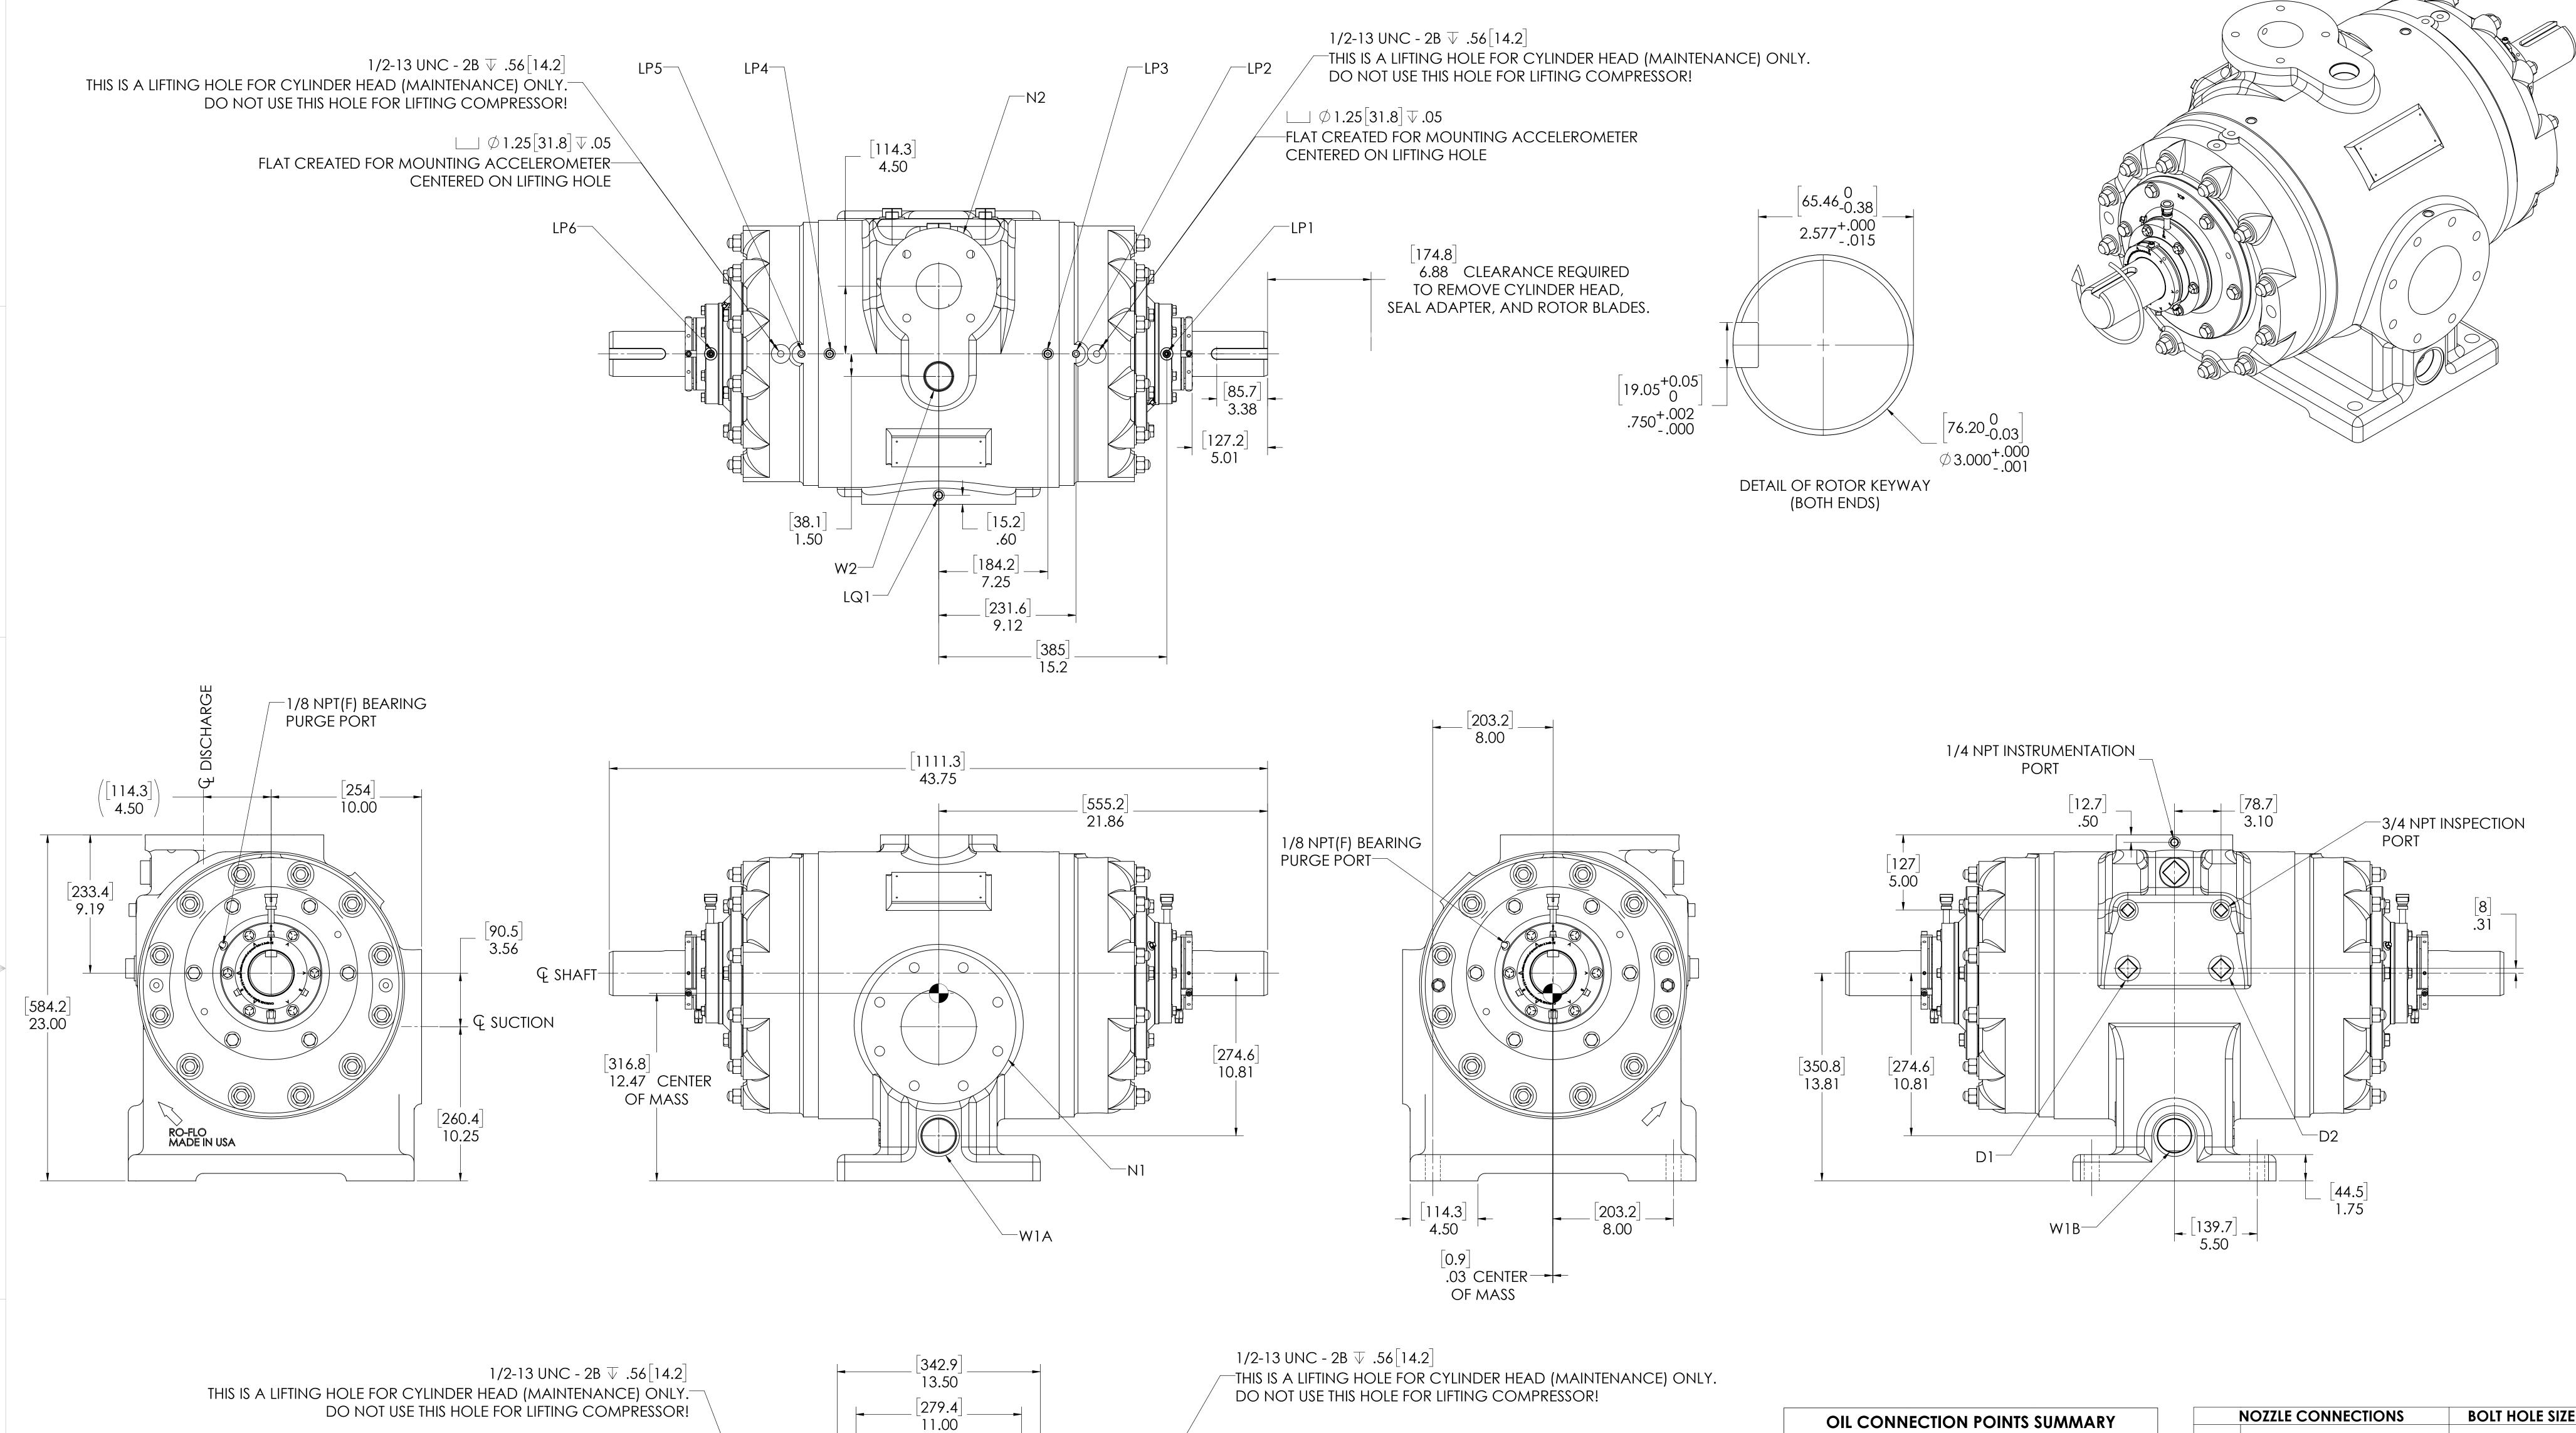

|     | NOZZLE CONNECTIONS                                    | BOLT HOLE SIZE |
|-----|-------------------------------------------------------|----------------|
| N1  | 5" GAS SUCTION FLANGE<br>(ANSI CLASS 150 FLAT FACE)   | 8 x 3/4-10     |
| N2  | 3" GAS DISCHARGE FLANGE<br>(ANSI CLASS 150 FLAT FACE) | 4 x 5/8-11     |
| W1A | 2 NPT(F) WATER INLET (SEE<br>NOTE 2)                  | N/A            |
| W1B | 2 NPT(F) WATER INLET (SEE<br>NOTE 2)                  | N/A            |
| W2  | 1-1/2 NPT(F) WATER OUTLET                             | N/A            |
| D1  | 1-1/4 (F)NPT DRAIN HOLE                               | N/A            |
| D2  | 1-1/4NPT (F) DRAIN HOLE                               | N/A            |
| D3  | 1/8 NPT (F) SEAL WEEPAGE<br>DRAIN                     | N/A            |
| D4  | 1/8 NPT (F) SEAL WEEPAGE<br>HOLE                      | N/A            |

| 1. | - CENTER OF MASS DIMENSIONS ARE APPROXIMATE                 |
|----|-------------------------------------------------------------|
| 2  | FITHER WATER INLET MAY BE USED. DEPENDING UPON SYSTEM NEEDS |

- 2. EITHER WATER INLET MAY BE USED, DEPENDING UPON SYSTEM NEEDS
- 3. WEIGHT IS APPROXIMATE

NOTES:

[406.4] 16.00

NOTE 5

 $4X \varnothing 1.00[25.4] \text{ THRU}$ 

[482.6] 19.00

- 4. THIS DRAWING IS DUAL DIMENSION. DIMENSIONS WITHOUT BRACKETS ARE IN INCHES, DIMENSIONS IN [BRACKETS] ARE IN MILLIMETERS.

5. REMOVE (3) RED SEAL LOCKING TABS BEFORE OPERATION. RETAIN TABS AND SCREWS FOR SERVICE (TABS MUST BE INSTALLED BEFORE SEAL REMOVAL).