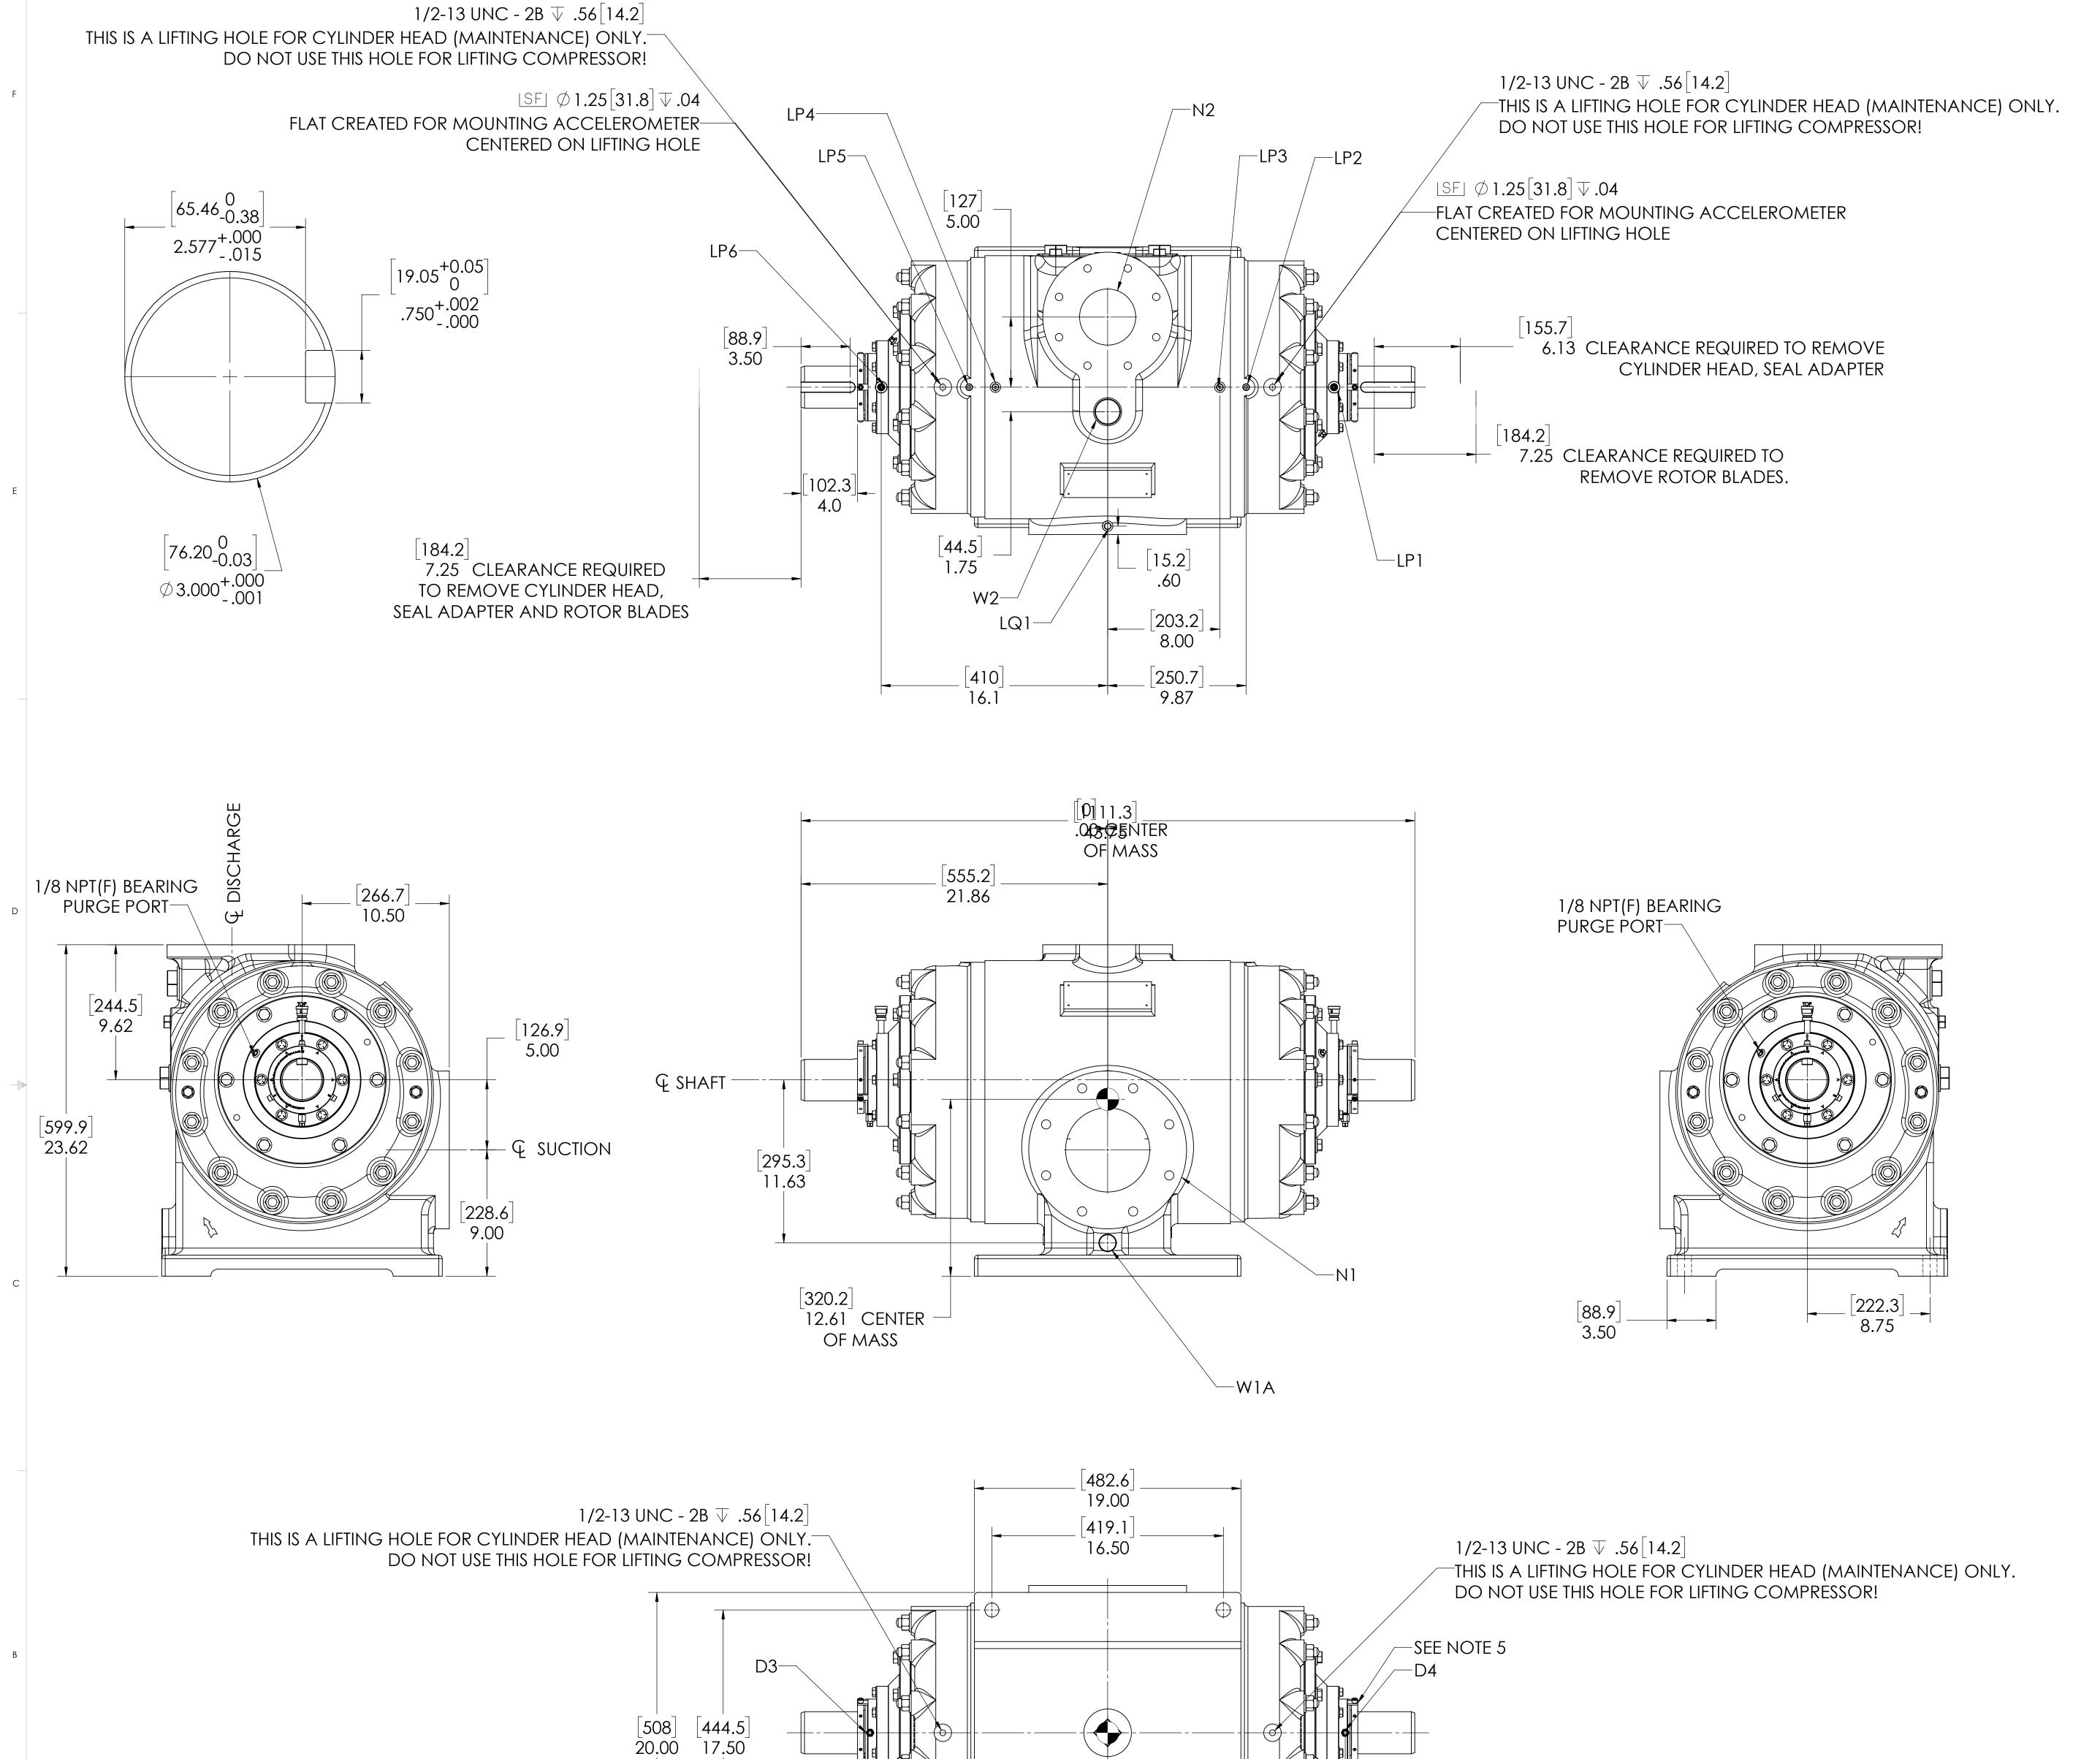

NOTE 5—

4X ∅ 1.00[25.4] THRU

|     | NOZZLE CONNECTIONS                                    | <b>BOLT HOLE SIZE</b> |
|-----|-------------------------------------------------------|-----------------------|
| N1  | 6" GAS SUCTION FLANGE<br>(ANSI CLASS 150 FLAT FACE)   | 8 x 3/4-10            |
| N2  | 4" GAS DISCHARGE FLANGE<br>(ANSI CLASS 150 FLAT FACE) | 8 x 5/8-11            |
| W1A | 1NPT(F) WATER INLET (SEE<br>NOTE 2)                   | N/A                   |
| W1B | 2 NPT(F) WATER INLET (SEE<br>NOTE 2)                  | N/A                   |
| W2  | 1-1/2 NPT(F) WATER OUTLET                             | N/A                   |
| D1  | 1-1/2 NPT(F) DRAIN HOLE                               | N/A                   |
| D2  | 1-1/2 NPT(F) DRAIN HOLE                               | N/A                   |
| D3  | 1/8 NPT (F) SEAL WEEPAGE<br>DRAIN                     | N/A                   |
| D4  | 1/8 NPT (F) SEAL WEEPAGE<br>DRAIN                     | N/A                   |

| OIL CONNECTION POINTS SUMMARY  (REFER TO MANUAL FOR FURTHER INFORMATION) |             |     |  |  |  |
|--------------------------------------------------------------------------|-------------|-----|--|--|--|
| DESCRIPTION                                                              | THREAD SIZE | QTY |  |  |  |
| LUBE QUILL(LQx)                                                          | 1/4 NPT (F) | 1   |  |  |  |
| LUBE POINTS (LPx)                                                        | 1/4 NPT (F) | 6   |  |  |  |

1:5 1650 LBS SHEET: 1 OF 1

| NOTES:                                    |            |
|-------------------------------------------|------------|
| 1 CENTER OF MASS DIMENSIONS ARE APPROXIMA | <b>ATE</b> |

- 2. EITHER WATER INLET MAY BE USED, DEPENDING UPON SYSTEM NEEDS
- 3. WEIGHT IS APPROXIMATE

[430] 16.9

- 4. THIS DRAWING IS DUAL DIMENSION. DIMENSIONS WITHOUT BRACKETS ARE IN INCHES, DIMENSIONS IN [BRACKETS] ARE IN MILLIMETERS.
- 5. REMOVE (3) RED SEAL LOCKING TABS BEFORE OPERATION. RETAIN TABS AND SCREWS FOR SERVICE (TABS MUST BE INSTALLED BEFORE SEAL REMOVAL).