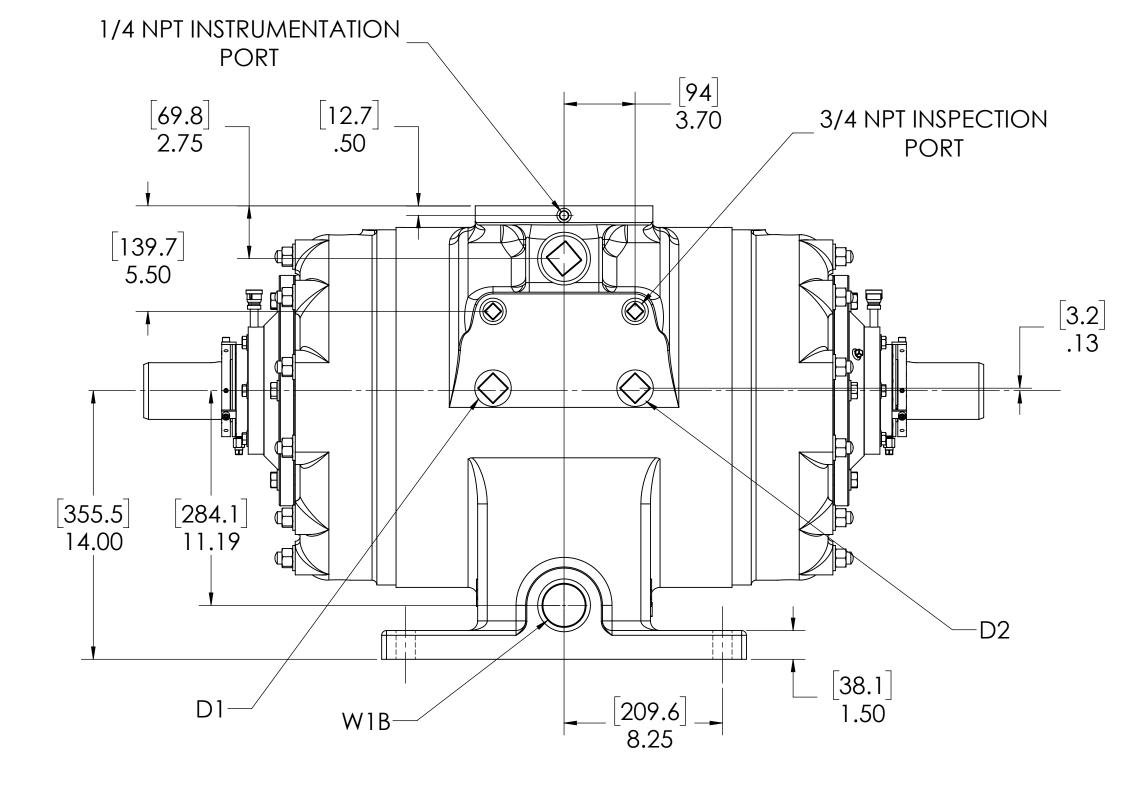

NOTE 5—

4X ∅ 1.00[25.4] THRU

|     | NOZZLE CONNECTIONS                                    | <b>BOLT HOLE SIZE</b> |
|-----|-------------------------------------------------------|-----------------------|
| N1  | 6" GAS SUCTION FLANGE<br>(ANSI CLASS 150 FLAT FACE)   | 8 x 3/4-10            |
| N2  | 4" GAS DISCHARGE FLANGE<br>(ANSI CLASS 150 FLAT FACE) | 8 x 5/8-11            |
| W1A | 1NPT(F) WATER INLET (SEE<br>NOTE 2)                   | N/A                   |
| W1B | 2 NPT(F) WATER INLET (SEE<br>NOTE 2)                  | N/A                   |
| W2  | 1-1/2 NPT(F) WATER OUTLET                             | N/A                   |
| D1  | 1-1/2 NPT(F) DRAIN HOLE                               | N/A                   |
| D2  | 1-1/2 NPT(F) DRAIN HOLE                               | N/A                   |
| D3  | 1/8 NPT (F) SEAL WEEPAGE<br>DRAIN                     | N/A                   |
| D4  | 1/8 NPT (F) SEAL WEEPAGE<br>DRAIN                     | N/A                   |

- 2. EITHER WATER INLET MAY BE USED, DEPENDING UPON SYSTEM NEEDS
- 3. WEIGHT IS APPROXIMATE

[430] 16.9

- 4. THIS DRAWING IS DUAL DIMENSION. DIMENSIONS WITHOUT BRACKETS ARE IN INCHES, DIMENSIONS IN [BRACKETS] ARE IN MILLIMETERS.
- 5. REMOVE (3) RED SEAL LOCKING TABS BEFORE OPERATION. RETAIN TABS AND SCREWS FOR SERVICE (TABS MUST BE INSTALLED BEFORE SEAL REMOVAL).