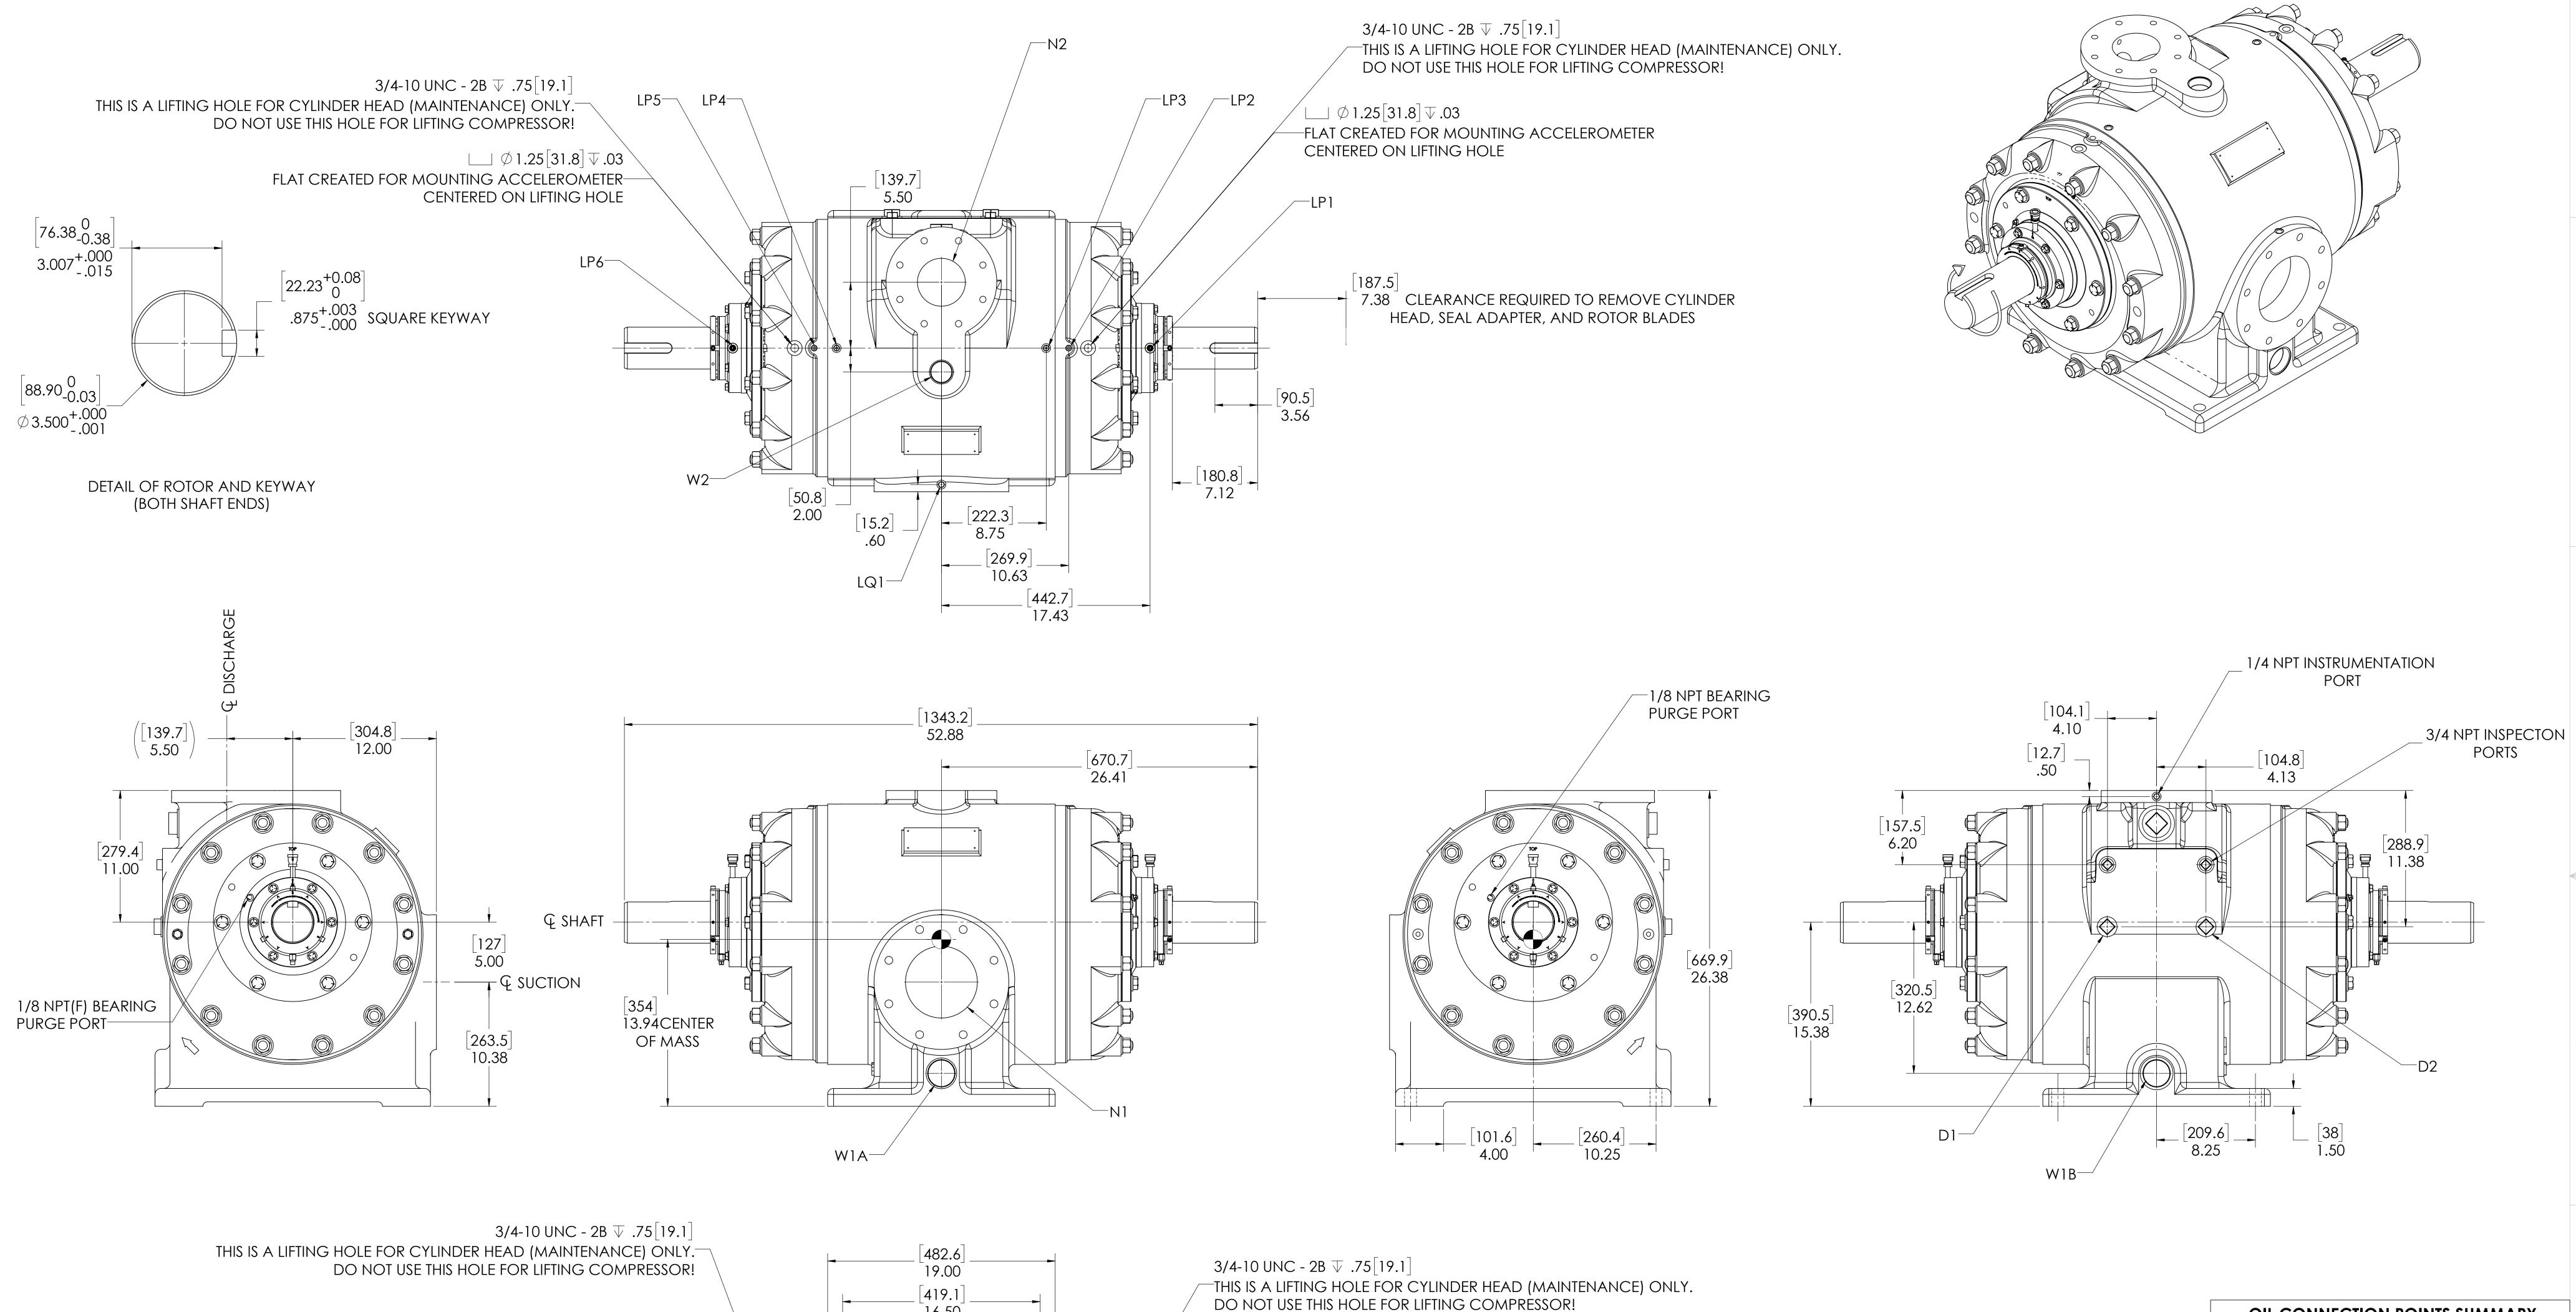

| 3/4-10 UNC - 2B $\overline{\lor}$ .75 $\lfloor$ 19.1 $\rfloor$ |                                      |                                                                                                                               |
|----------------------------------------------------------------|--------------------------------------|-------------------------------------------------------------------------------------------------------------------------------|
| DER HEAD (MAINTENANCE) ONLY.— HOLE FOR LIFTING COMPRESSOR!     | [482.6]<br>19.00<br>[419.1]<br>16.50 | 3/4-10 UNC - 2B $\sqrt{}$ .75[19.1] THIS IS A LIFTING HOLE FOR CYLINDER HEAD (MAINDO NOT USE THIS HOLE FOR LIFTING COMPRESSOR |
| [584.2] [520.7]<br>23.00 20.50                                 |                                      | D3  NOTE 5                                                                                                                    |
|                                                                |                                      | NOTES:                                                                                                                        |

4X ∅ 1.00[25.4] THRU

|     | NOZZLE CONNECTIONS                                    | <b>BOLT HOLE SIZE</b> |
|-----|-------------------------------------------------------|-----------------------|
| N1  | 6" GAS SUCTION FLANGE<br>(ANSI CLASS 150 FLAT FACE)   | 8 x 3/4-10            |
| N2  | 4" GAS DISCHARGE FLANGE<br>(ANSI CLASS 150 FLAT FACE) | 8 x 5/8-11            |
| W1A | 2 NPT(F) WATER INLET (SEE<br>NOTE 2)                  | N/A                   |
| W1B | 2 NPT(F) WATER INLET (SEE<br>NOTE 2)                  | N/A                   |
| W2  | 1-1/2 NPT(F) WATER OUTLET                             | N/A                   |
| D1  | 1-1/4 NPT(F) DRAIN HOLE                               | N/A                   |
| D2  | 1-1/4 NPT(F) DRAIN HOLE                               | N/A                   |
| D3  | 1/8 NPT (F) SEAL WEEPAGE<br>DRAIN                     | N/A                   |

| OIL CONNECTION POINTS SUMMARY             |             |     |  |  |
|-------------------------------------------|-------------|-----|--|--|
| (REFER TO MANUAL FOR FURTHER INFORMATION) |             |     |  |  |
| DESCRIPTION                               | THREAD SIZE | QTY |  |  |
| LUBE QUILL(LQx)                           | 1/4 NPT (F) | 1   |  |  |
| LUBE POINTS (LPx)                         | 1/4 NPT (F) | 6   |  |  |

1. - CENTER OF MASS DIMENSIONS ARE APPROXIMATE

- 2. EITHER WATER INLET MAY BE USED, DEPENDING UPON SYSTEM NEEDS
- 3. WEIGHT IS APPROXIMATE
- 4. THIS DRAWING IS DUAL DIMENSION. DIMENSIONS WITHOUT BRACKETS ARE IN INCHES, DIMENSIONS IN [BRACKETS] ARE IN MILLIMETERS.
- 5. REMOVE (3) RED SEAL LOCKING TABS BEFORE OPERATION. RETAIN TABS AND SCREWS FOR SERVICE (TABS MUST BE INSTALLED BEFORE SEAL REMOVAL).