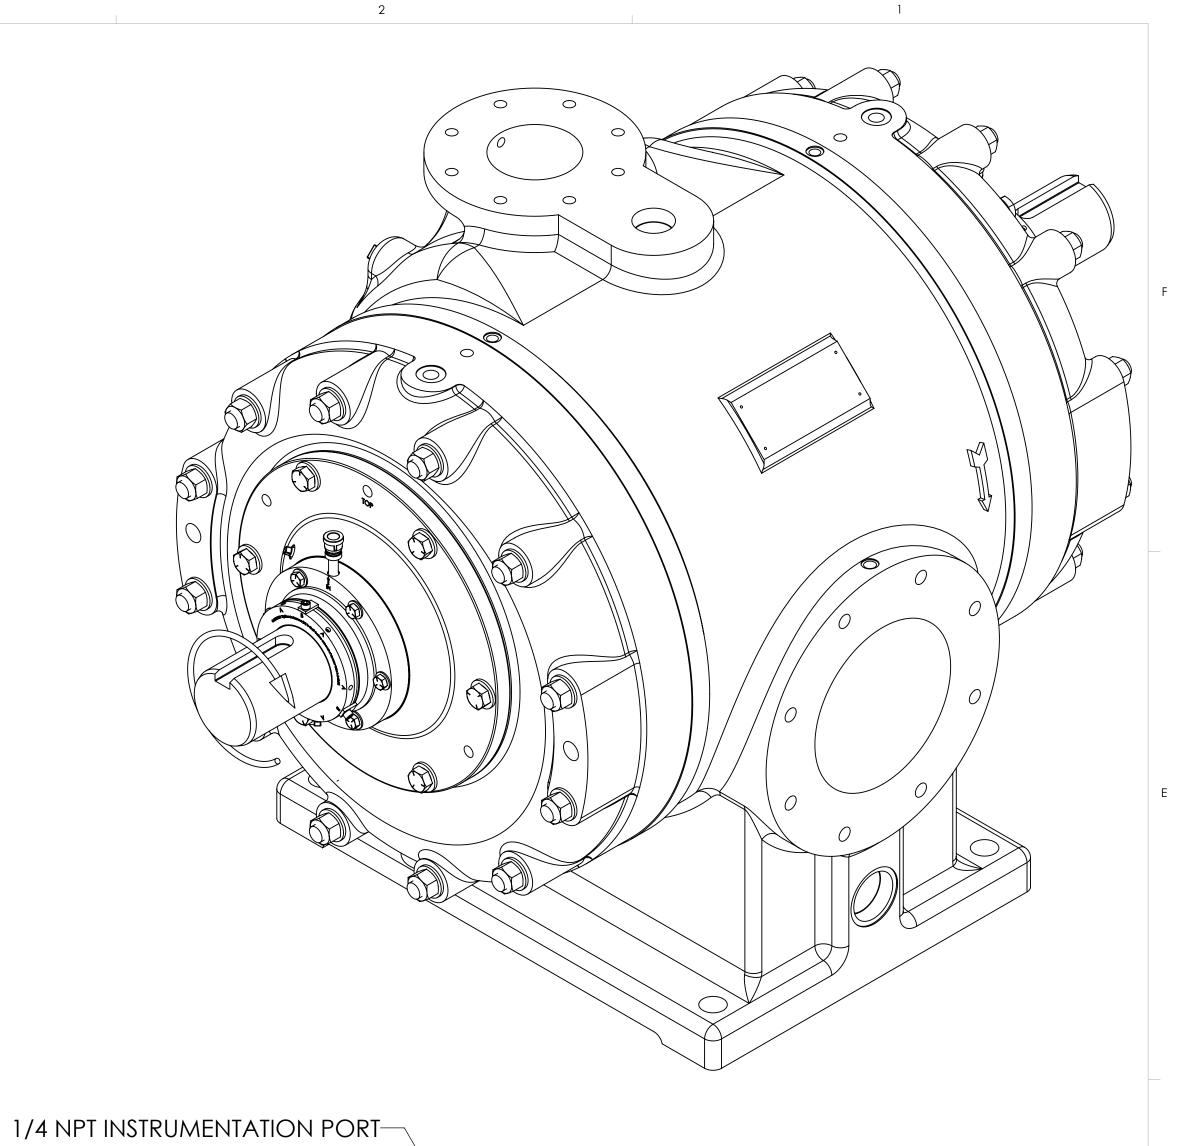

2

|     |                                                       |                | С   |
|-----|-------------------------------------------------------|----------------|-----|
|     | NOZZLE CONNECTIONS                                    | BOLT HOLE SIZE | RFV |
| N1  | 8" GAS SUCTION FLANGE<br>(ANSI CLASS 150 FLAT FACE)   | 8 x 3/4-10     |     |
| N2  | 4" GAS DISCHARGE FLANGE<br>(ANSI CLASS 150 FLAT FACE) | 8 x 5/8-11     | В   |
| W1A | 2 NPT(F) WATER INLET (SEE<br>NOTE 2)                  | N/A            | _   |
| W1B | 2 NPT(F) WATER INLET (SEE<br>NOTE 2)                  | N/A            | _   |
| W2  | 1-1/2 NPT(F) WATER OUTLET                             | N/A            |     |
| D1  | 1-1/2 NPT(F) DRAIN PORT                               | N/A            |     |
| D2  | 1-1/2 NPT(F) DRAIN PORT                               | N/A            | _   |
| D3  | 1/8 NPT (F) SEAL WEEPAGE<br>DRAIN                     | N/A            |     |
| D4  | 1/8 NPT (F) SEAL WEEPAGE<br>DRAIN                     | N/A            |     |

1. - - CENTER OF MASS DIMENSIONS ARE APPROXIMATE

2. EITHER WATER INLET MAY BE USED, DEPENDING UPON SYSTEM NEEDS

3. WEIGHT IS APPROXIMATE

4

4. THIS DRAWING IS DUAL DIMENSION. DIMENSIONS WITHOUT BRACKETS ARE IN INCHES, DIMENSIONS IN [BRACKETS] ARE IN MILLIMETERS.