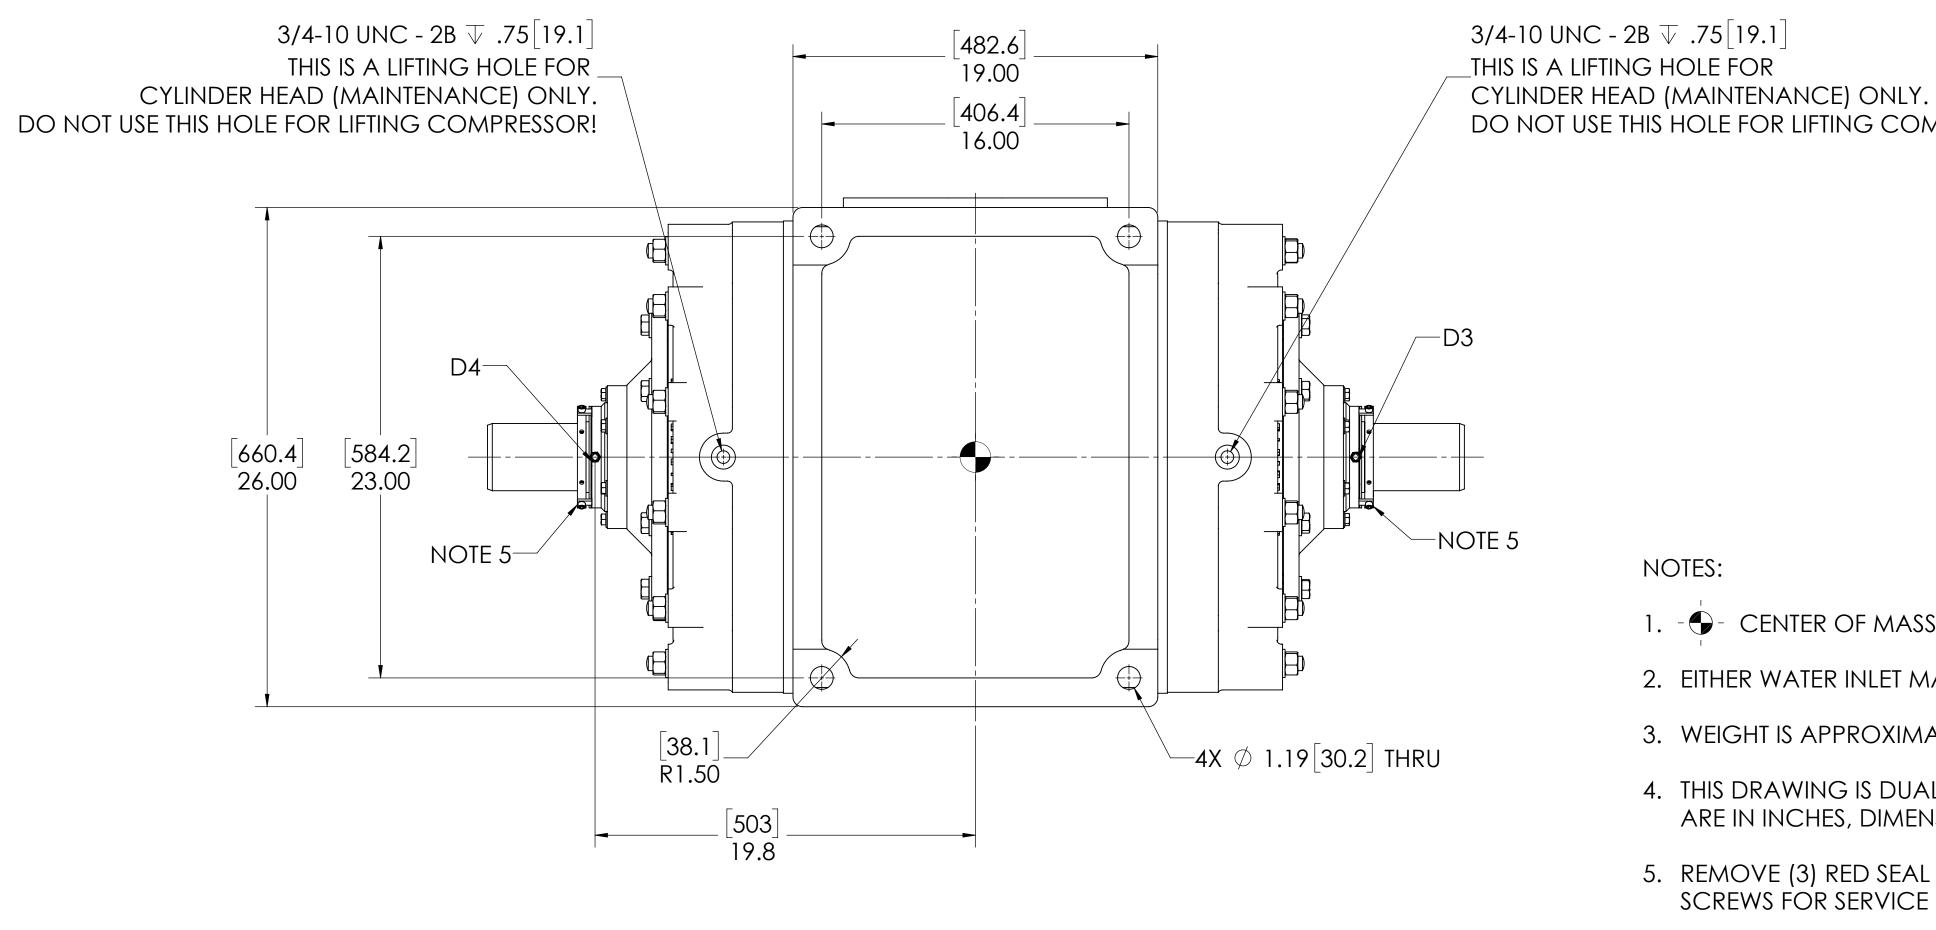

CYLINDER HEAD (MAINTENANCE) ONLY.

F

D

Α

8

7

6

5

DO NOT USE THIS HOLE FOR LIFTING COMPRESSOR!

| OIL CONNECTION POINTS SUMMARY<br>(REFER TO MANUAL FOR FURTHER INFORMATION) |             |     |  |  |
|----------------------------------------------------------------------------|-------------|-----|--|--|
| DESCRIPTION                                                                | THREAD SIZE | QTY |  |  |
| LUBE QUILL(LQx)                                                            | 1/4 NPT (F) | 1   |  |  |
| LUBE POINTS(LPx)                                                           | 1/4 NPT (F) | 6   |  |  |

2

|     |                                                       |                | С   |
|-----|-------------------------------------------------------|----------------|-----|
|     | NOZZLE CONNECTIONS                                    | BOLT HOLE SIZE | RFV |
| N1  | 8" GAS SUCTION FLANGE<br>(ANSI CLASS 150 FLAT FACE)   | 8 x 3/4-10     |     |
| N2  | 4" GAS DISCHARGE FLANGE<br>(ANSI CLASS 150 FLAT FACE) | 8 x 5/8-11     | В   |
| W1A | 2 NPT(F) WATER INLET (SEE<br>NOTE 2)                  | N/A            | _   |
| W1B | 2 NPT(F) WATER INLET (SEE<br>NOTE 2)                  | N/A            | _   |
| W2  | 1-1/2 NPT(F) WATER OUTLET                             | N/A            |     |
| D1  | 1-1/2 NPT(F) DRAIN PORT                               | N/A            |     |
| D2  | 1-1/2 NPT(F) DRAIN PORT                               | N/A            | _   |
| D3  | 1/8 NPT (F) SEAL WEEPAGE<br>DRAIN                     | N/A            |     |
| D4  | 1/8 NPT (F) SEAL WEEPAGE<br>DRAIN                     | N/A            |     |

1. - - CENTER OF MASS DIMENSIONS ARE APPROXIMATE

2. EITHER WATER INLET MAY BE USED, DEPENDING UPON SYSTEM NEEDS

3. WEIGHT IS APPROXIMATE

4

4. THIS DRAWING IS DUAL DIMENSION. DIMENSIONS WITHOUT BRACKETS ARE IN INCHES, DIMENSIONS IN [BRACKETS] ARE IN MILLIMETERS.

5. REMOVE (3) RED SEAL LOCKING TABS BEFORE OPERATION. RETAIN TABS AND SCREWS FOR SERVICE (TABS MUST BE INSTALLED BEFORE SEAL REMOVAL).

3

Α

Ro-Flo UNLESS OTHERWISE SPECIFIED: NAME DATE DIMENSIONS ARE IN INCHES DRAWN TRF 3/8/2023 TOLERANCES: CHECKED TSS 3/8/2023 ANGULAR: MACH ±.5 DEG ONE PLACE DECIMAL ±.060 TWO PLACE DECIMAL ±.070 THREE PLACE DECIMAL ±.010 INTERPRET GEOMETRIC TOLERANCING PER: ANSI MATERIAL GENERAL ARRANGEMENT, 219M,SC RO-FLO COMPRESSORS, LLC. AN FINISH(UNLESS OTHERWISE NOTED) WITHOUT THE WRITTEN PERMISSION OF RO-FLO COMPRESSORS, LLC. IS PROHIBITED. VIENCE 1 OF 1 1:5 3050 LBS. 1 OF 1