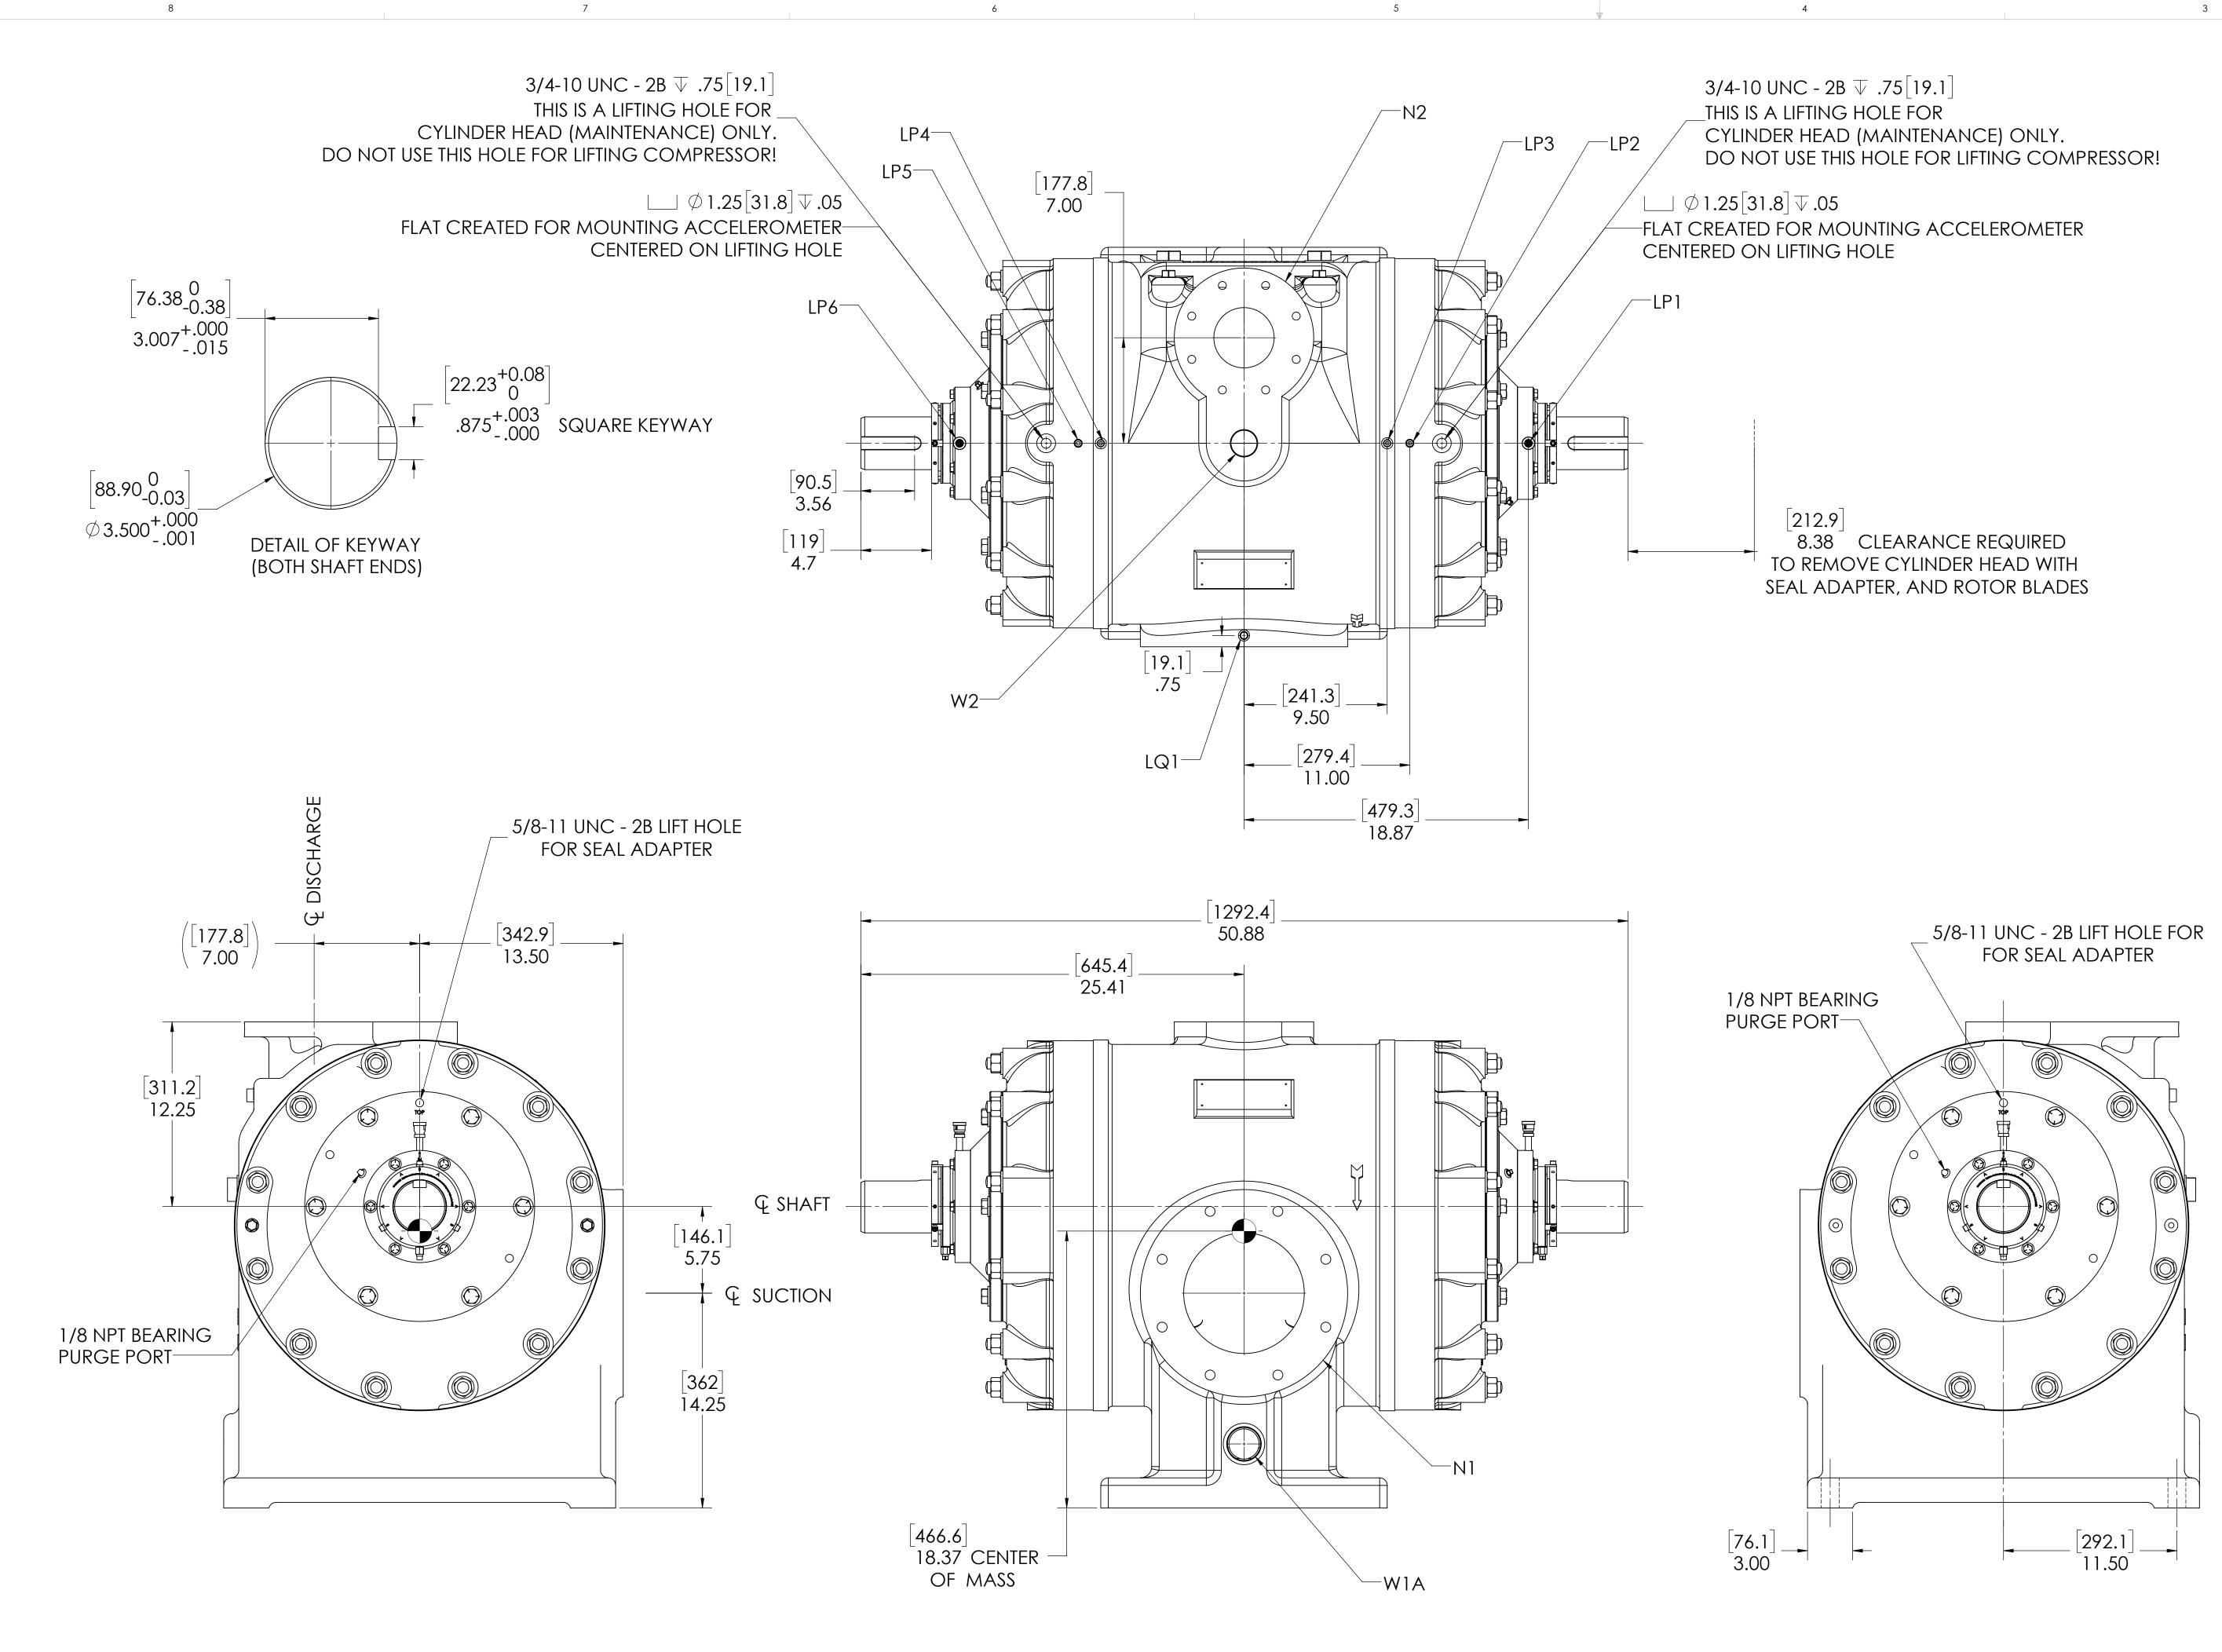

CYLINDER HEAD (MAINTENANCE) ONLY.

F

D

Α

8

7

6

5

DO NOT USE THIS HOLE FOR LIFTING COMPRESSOR!

| OIL CONNECTION POINTS SUMMARY<br>(REFER TO MANUAL FOR FURTHER INFORMATION) |             |     |  |  |
|----------------------------------------------------------------------------|-------------|-----|--|--|
| DESCRIPTION                                                                | THREAD SIZE | QTY |  |  |
| LUBE QUILL(LQx)                                                            | 1/4 NPT (F) | 1   |  |  |
| LUBE POINTS(LPx)                                                           | 1/4 NPT (F) | 6   |  |  |

2

|     |                                                       |                | С   |
|-----|-------------------------------------------------------|----------------|-----|
|     | NOZZLE CONNECTIONS                                    | BOLT HOLE SIZE | RFV |
| N1  | 8" GAS SUCTION FLANGE<br>(ANSI CLASS 150 FLAT FACE)   | 8 x 3/4-10     |     |
| N2  | 4" GAS DISCHARGE FLANGE<br>(ANSI CLASS 150 FLAT FACE) | 8 x 5/8-11     | В   |
| W1A | 2 NPT(F) WATER INLET (SEE<br>NOTE 2)                  | N/A            | _   |
| W1B | 2 NPT(F) WATER INLET (SEE<br>NOTE 2)                  | N/A            | _   |
| W2  | 1-1/2 NPT(F) WATER OUTLET                             | N/A            |     |
| D1  | 1-1/2 NPT(F) DRAIN PORT                               | N/A            |     |
| D2  | 1-1/2 NPT(F) DRAIN PORT                               | N/A            | _   |
| D3  | 1/8 NPT (F) SEAL WEEPAGE<br>DRAIN                     | N/A            |     |
| D4  | 1/8 NPT (F) SEAL WEEPAGE<br>DRAIN                     | N/A            |     |

1. - - CENTER OF MASS DIMENSIONS ARE APPROXIMATE

2. EITHER WATER INLET MAY BE USED, DEPENDING UPON SYSTEM NEEDS

3. WEIGHT IS APPROXIMATE

4

4. THIS DRAWING IS DUAL DIMENSION. DIMENSIONS WITHOUT BRACKETS ARE IN INCHES, DIMENSIONS IN [BRACKETS] ARE IN MILLIMETERS.