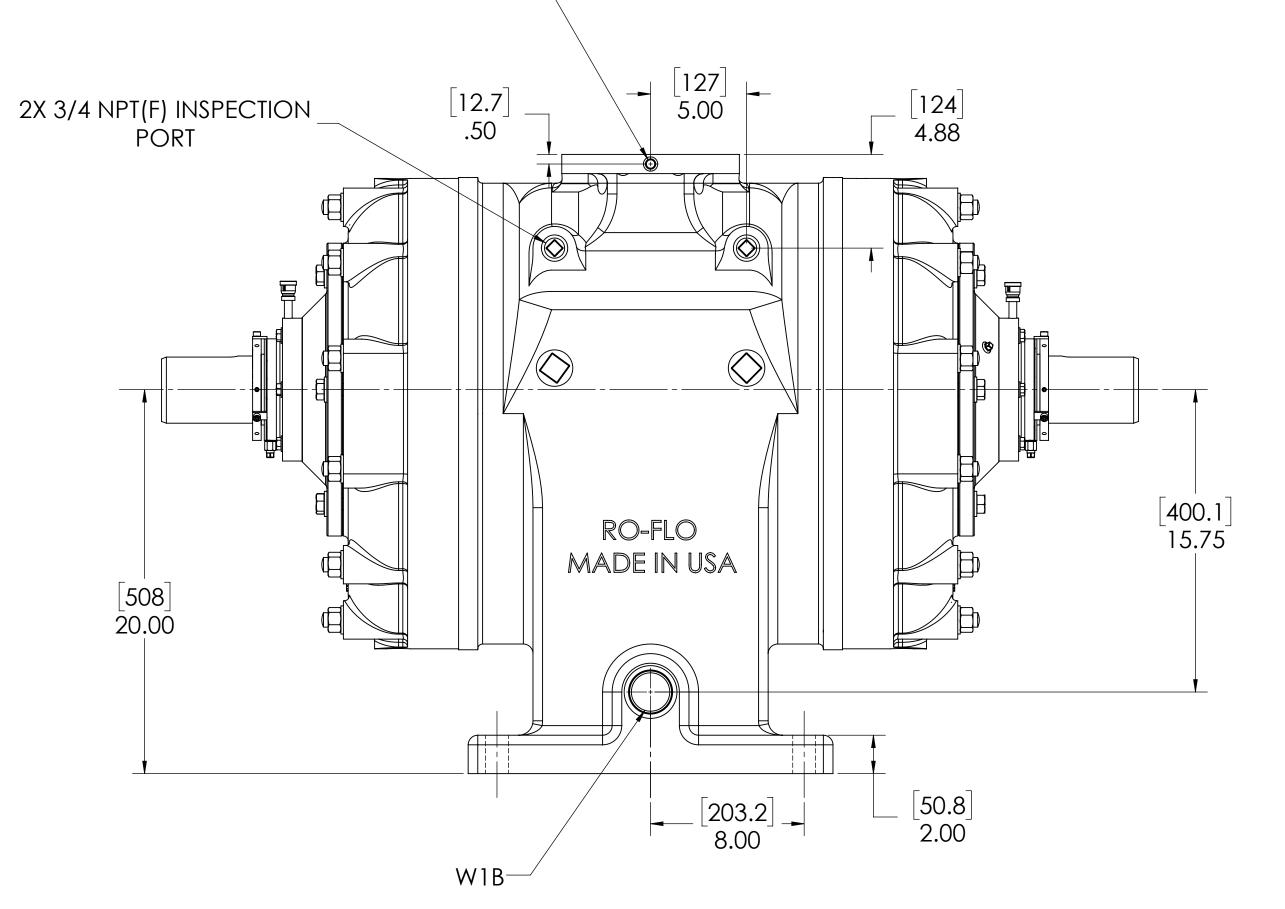

2

|     |                                                       |                | С   |
|-----|-------------------------------------------------------|----------------|-----|
|     | NOZZLE CONNECTIONS                                    | BOLT HOLE SIZE | RFV |
| N1  | 8" GAS SUCTION FLANGE<br>(ANSI CLASS 150 FLAT FACE)   | 8 x 3/4-10     |     |
| N2  | 4" GAS DISCHARGE FLANGE<br>(ANSI CLASS 150 FLAT FACE) | 8 x 5/8-11     | В   |
| W1A | 2 NPT(F) WATER INLET (SEE<br>NOTE 2)                  | N/A            | _   |
| W1B | 2 NPT(F) WATER INLET (SEE<br>NOTE 2)                  | N/A            | _   |
| W2  | 1-1/2 NPT(F) WATER OUTLET                             | N/A            |     |
| D1  | 1-1/2 NPT(F) DRAIN PORT                               | N/A            |     |
| D2  | 1-1/2 NPT(F) DRAIN PORT                               | N/A            | _   |
| D3  | 1/8 NPT (F) SEAL WEEPAGE<br>DRAIN                     | N/A            |     |
| D4  | 1/8 NPT (F) SEAL WEEPAGE<br>DRAIN                     | N/A            |     |

1. - - CENTER OF MASS DIMENSIONS ARE APPROXIMATE

2. EITHER WATER INLET MAY BE USED, DEPENDING UPON SYSTEM NEEDS

3. WEIGHT IS APPROXIMATE

4

4. THIS DRAWING IS DUAL DIMENSION. DIMENSIONS WITHOUT BRACKETS ARE IN INCHES, DIMENSIONS IN [BRACKETS] ARE IN MILLIMETERS.

5. REMOVE (3) RED SEAL LOCKING TABS BEFORE OPERATION. RETAIN TABS AND SCREWS FOR SERVICE (TABS MUST BE INSTALLED BEFORE SEAL REMOVAL).

3

Α

Ro-Flo UNLESS OTHERWISE SPECIFIED: NAME DATE DIMENSIONS ARE IN INCHES DRAWN TRF 3/8/2023 TOLERANCES: CHECKED TSS 3/8/2023 ANGULAR: MACH ±.5 DEG ONE PLACE DECIMAL ±.060 TWO PLACE DECIMAL ±.070 THREE PLACE DECIMAL ±.010 INTERPRET GEOMETRIC TOLERANCING PER: ANSI MATERIAL GENERAL ARRANGEMENT, 219M,SC RO-FLO COMPRESSORS, LLC. AN FINISH(UNLESS OTHERWISE NOTED) WITHOUT THE WRITTEN PERMISSION OF RO-FLO COMPRESSORS, LLC. IS PROHIBITED. VIENCE 1 OF 1 1:5 3050 LBS. 1 OF 1