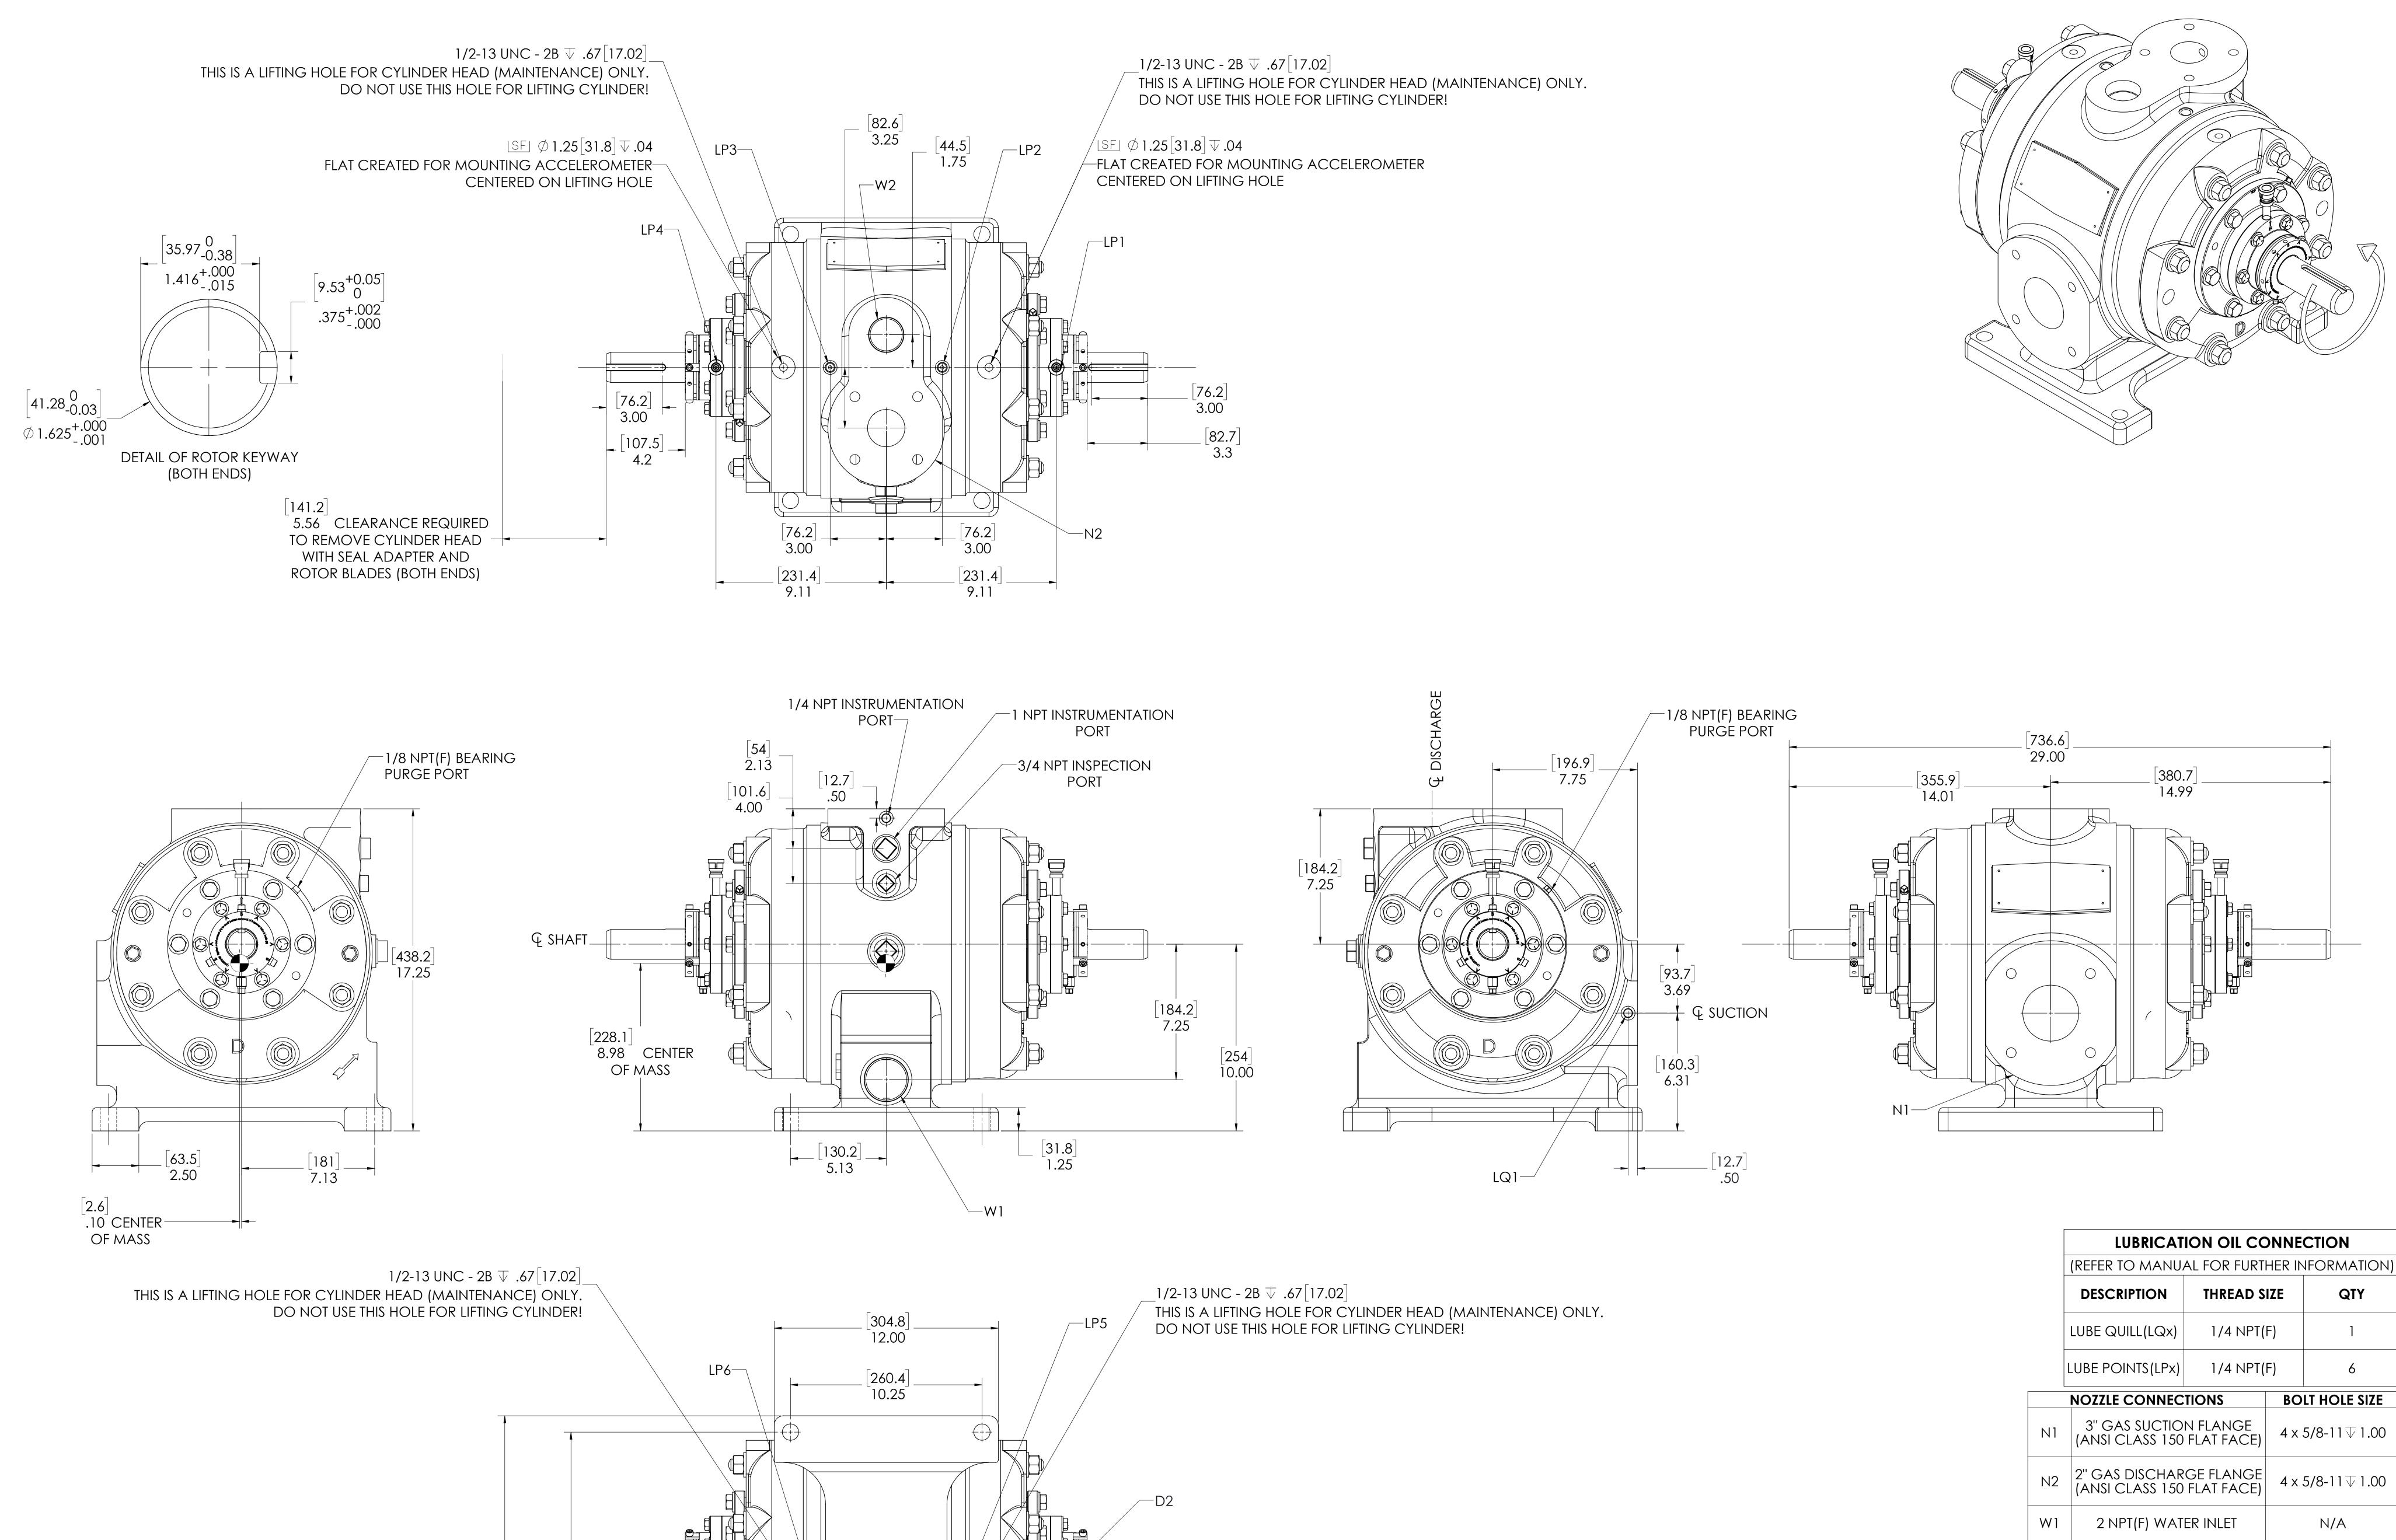

-NOTE 5

−4X Ø .88[22.2] THRU

[113.6] 4.47

NOTES:

3. WEIGHT IS APPROXIMATE

1. - - CENTER OF MASS DIMENSIONS ARE APPROXIMATE

2. EITHER WATER INLET MAY BE USED, DEPENDING UPON SYSTEM NEEDS

4. THIS DRAWING IS DUAL DIMENSION. DIMENSIONS WITHOUT BRACKETS

5. REMOVE (3) RED SEAL LOCKING TABS BEFORE OPERATION. RETAIN TABS AND

SCREWS FOR SERVICE (TABS MUST BE INSTALLED BEFORE SEAL REMOVAL).

ARE IN INCHES, DIMENSIONS IN [BRACKETS] ARE IN MILLIMETERS.

[406.4] 16.00

[362] 14.25

| N2 | (ANSI CLASS 150 FLAT FACE)        | 4 x 5/8-11 √ 1.00 |
|----|-----------------------------------|-------------------|
| W1 | 2 NPT(F) WATER INLET              | N/A               |
| W2 | 1-1/2 NPT(F) WATER OUTLET         | N/A               |
| D1 | 1" NPT (F) DRAIN PORT             | N/A               |
| D2 | 1/8 NPT (F) SEAL WEEPAGE<br>DRAIN | N/A               |
| D3 | 1/8 NPT (F) SEAL WEEPAGE<br>DRAIN | N/A               |