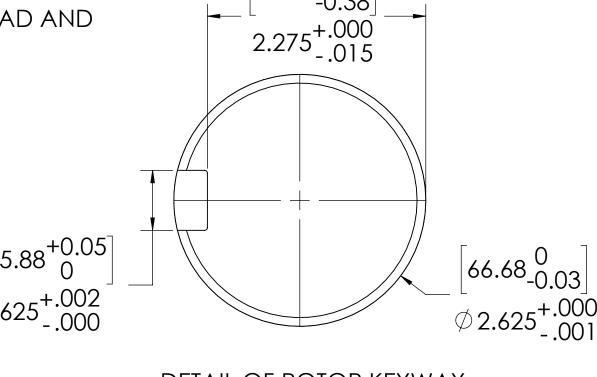

2

4

-1/8 NPT SEAL  $\bigcirc$ CAGE VENT  $\bigcirc$ -N2₽ [220.68] 8.69 204.77] 8.06  $\bigcirc$ [147.62] 5.81 [127] \_-5.00 \_\_\_\_[209.55]\_\_\_\_ 8.25 -D2 **OIL CONNECTION POINTS SUMMARY** (REFER TO MANUAL FOR FURTHER INFORMATION) DESCRIPTION THREAD SIZE QTY 1/4 NPT (F) LUBE QUILL(LQX) LUBE POINTS(LPx) 1/4 NPT (F) SEAL SUPPLY 1/2 NPT (F) (LBI-A) SEAL RETURN (LBO-A) 1/2 NPT (F) ED: NAME DATE DRAWN TRF 4/19/2018 CHECKED TSS 4/19/2018 JNLESS OTHERWISE SPECIFIE Ro-Flo DIMENSIONS ARE IN INCHES TOLERANCES: ANGULAR: MACH ±.5 DEG ONE PLACE DECIMAL ±.060 TWO PLACE DECIMAL ±.030 Compressors, LLC TITLE: GENERAL ARRANGEMENT, 10G, DBS,CW PROPRIETARY AND CONFIDENTIAL THREE PLACE DECIMAL ±.0 INTERPRET GEOMETRIC TOLERANCING PER: ANSI THE INFORMATION CONTAINED IN TH 