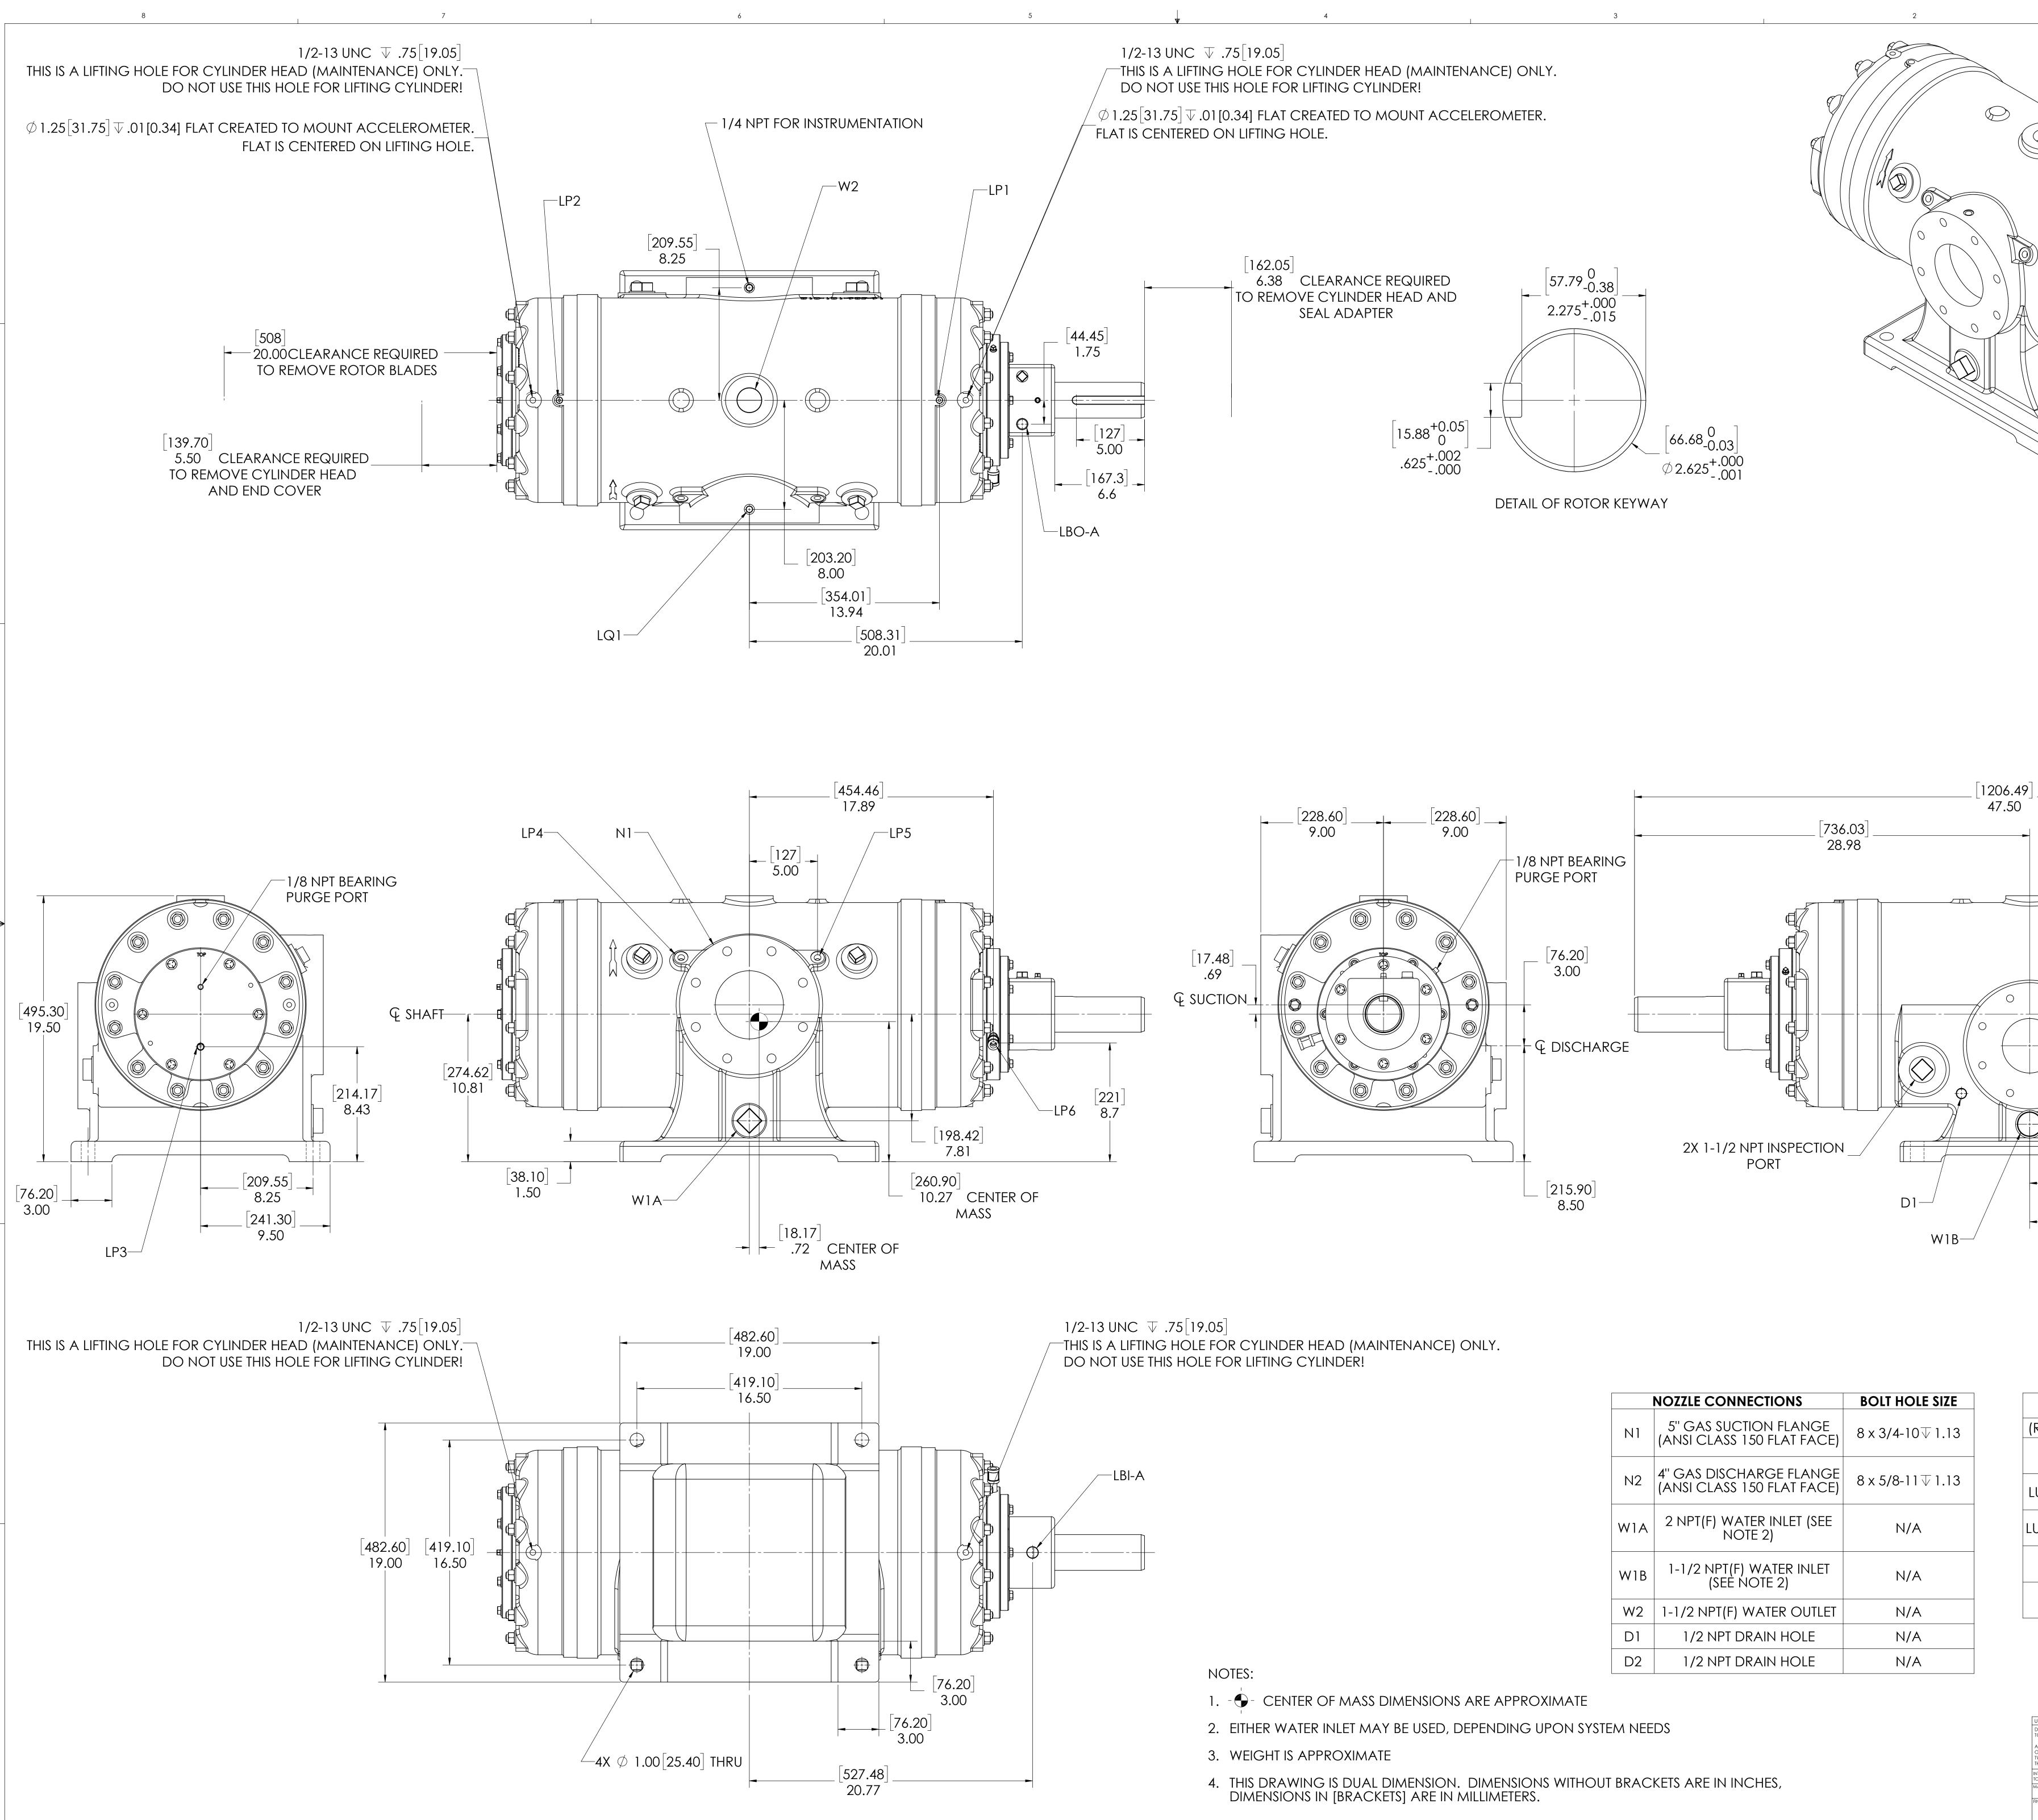

8

7

6

| NOZZLE CONNECTIONS |                                                        | <b>BOLT HOLE SIZE</b> |
|--------------------|--------------------------------------------------------|-----------------------|
| N1                 | 5" GAS SUCTION FLANGE<br>(ANSI CLASS 150 FLAT FACE)    | 8 x 3/4-10⊽ 1.13      |
| N2                 | 4'' GAS DISCHARGE FLANGE<br>(ANSI CLASS 150 FLAT FACE) | 8 x 5/8-11⊽1.13       |
| W1A                | 2 NPT(F) WATER INLET (SEE<br>NOTE 2)                   | N/A                   |
| W1B                | 1-1/2 NPT(F) WATER INLET<br>(SEE NOTE 2)               | N/A                   |
| W2                 | 1-1/2 NPT(F) WATER OUTLET                              | N/A                   |
| D1                 | 1/2 NPT DRAIN HOLE                                     | N/A                   |
| D2                 | 1/2 NPT DRAIN HOLE                                     | N/A                   |

2

4

-1/8 NPT SEAL  $\bigcirc$ CAGE VENT  $\bigcirc$ -N2₽ [220.68] 8.69 204.77] 8.06  $\bigcirc$ [147.62] 5.81 [127] \_-5.00 \_\_\_\_[209.55]\_\_\_\_ 8.25 -D2 **OIL CONNECTION POINTS SUMMARY** (REFER TO MANUAL FOR FURTHER INFORMATION) DESCRIPTION THREAD SIZE QTY 1/4 NPT (F) LUBE QUILL(LQX) LUBE POINTS(LPx) 1/4 NPT (F) SEAL SUPPLY 1/2 NPT (F) (LBI-A) SEAL RETURN (LBO-A) 1/2 NPT (F) ED: NAME DATE DRAWN TRF 4/19/2018 CHECKED TSS 4/19/2018 JNLESS OTHERWISE SPECIFIE Ro-Flo DIMENSIONS ARE IN INCHES TOLERANCES: ANGULAR: MACH ±.5 DEG ONE PLACE DECIMAL ±.060 TWO PLACE DECIMAL ±.030 Compressors, LLC TITLE: GENERAL ARRANGEMENT, 10G, DBS,CW PROPRIETARY AND CONFIDENTIAL THREE PLACE DECIMAL ±.0 INTERPRET GEOMETRIC TOLERANCING PER: ANSI THE INFORMATION CONTAINED IN TH 