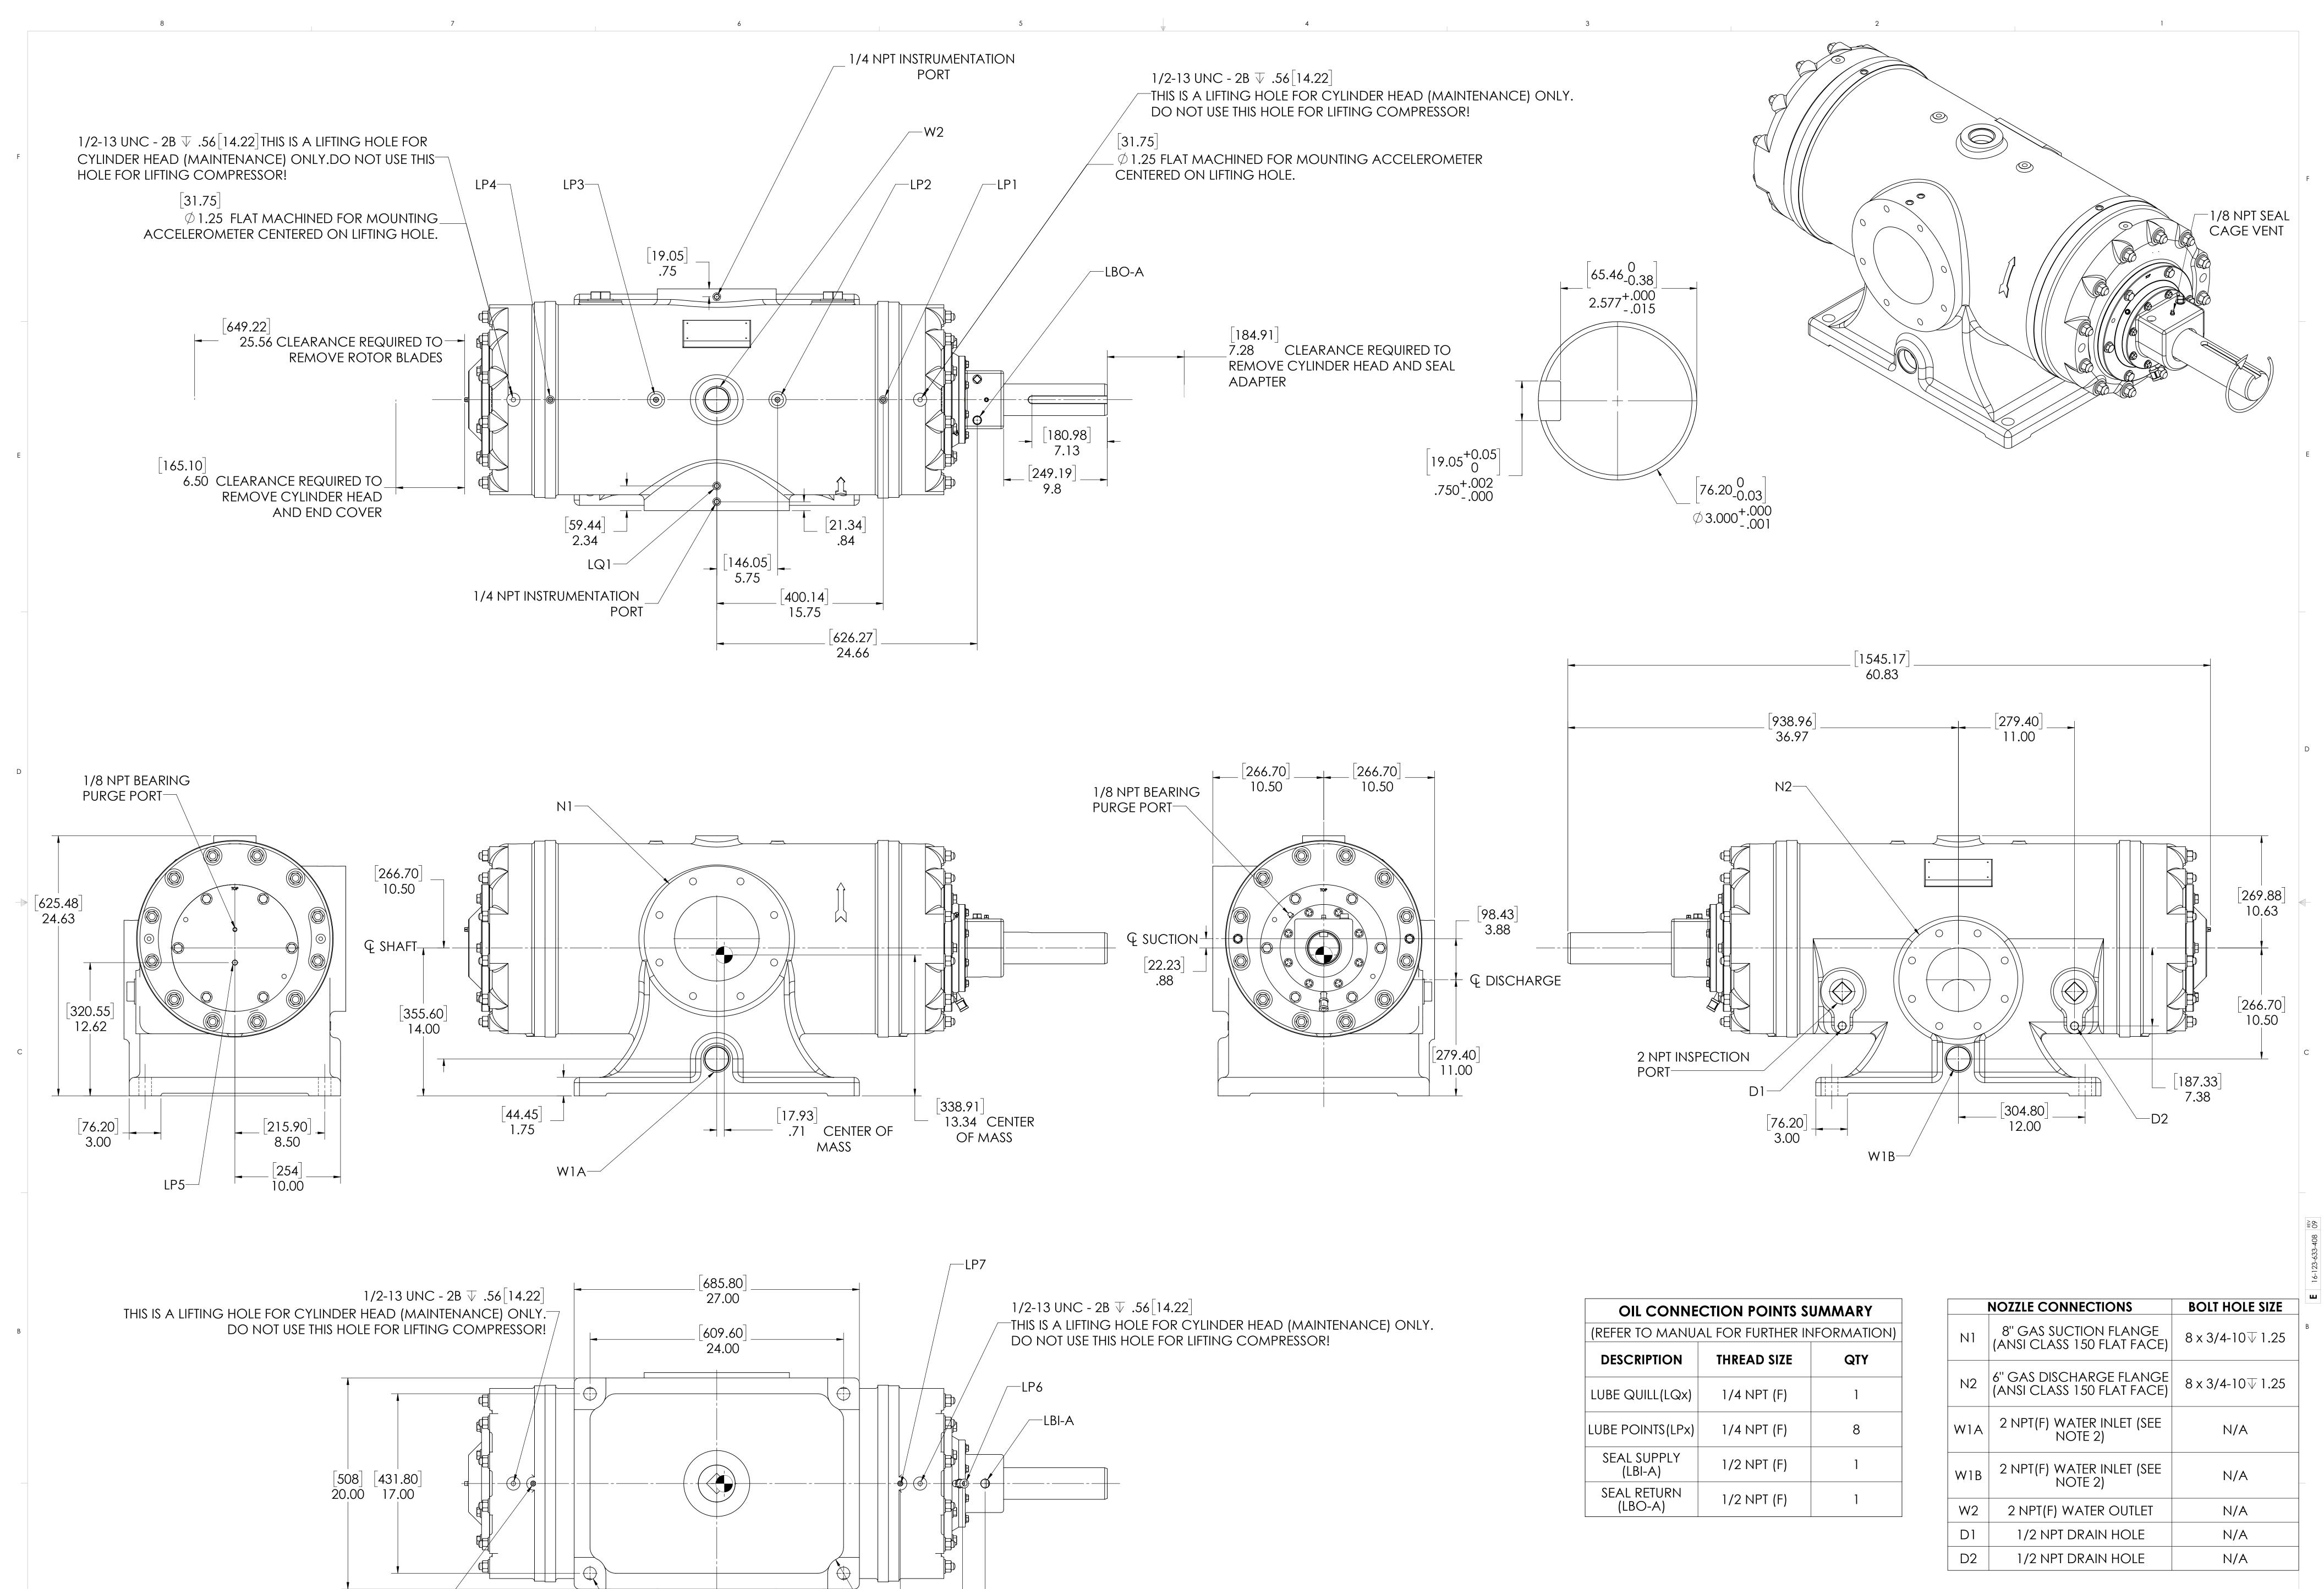

4X ∅ 1.19[30.23]THRU

[38.10]

R1.50

591

23.3

[645.32]

25.41

441.29

17.37

NOTES:

- 1. CENTER OF MASS DIMENSIONS ARE APPROXIMATE
- 2. EITHER WATER INLET MAY BE USED, DEPENDING UPON SYSTEM NEEDS
- 3. WEIGHT IS APPROXIMATE
- 4. THIS DRAWING IS DUAL DIMENSION. DIMENSIONS WITHOUT BRACKETS ARE IN INCHES, DIMENSIONS IN [BRACKETS] ARE IN MILLIMETERS.
- 5. USE SEAL OIL RETURN PORT (LBO) AS SHOWN IN TOP VIEW.

| HAILESS OTHERWISE SPECIFIED.                                                                                                         |                                                                                                                                                                                                 |      | T          |                                    |      |            |            |          |      |
|--------------------------------------------------------------------------------------------------------------------------------------|-------------------------------------------------------------------------------------------------------------------------------------------------------------------------------------------------|------|------------|------------------------------------|------|------------|------------|----------|------|
| UNLESS OTHERWISE SPECIFIED:                                                                                                          |                                                                                                                                                                                                 | NAME | DATE       |                                    |      | - <i>(</i> | _          |          |      |
| DIMENSIONS ARE IN INCHES TOLERANCES:  ANGULAR: MACH±.5 DEG ONE PLACE DECIMAL ±.060 TWO PLACE DECIMAL ±.030 THREE PLACE DECIMAL ±.010 | DRAWN                                                                                                                                                                                           | TRF  | 12/30/2019 |                                    |      |            | <b>?0-</b> | 5/6      |      |
|                                                                                                                                      | CHECKED                                                                                                                                                                                         | TRF  | 12/30/2019 |                                    |      |            |            |          |      |
|                                                                                                                                      | ENG APPR.                                                                                                                                                                                       | TRF  | 12/30/2019 |                                    |      | Com        | presso     | ors, LL  | C    |
|                                                                                                                                      | THE INFORMATION CONTAINED IN THIS DRAWING IS THE SOLE PROPERTY OF RO-FLO COMPRESSORS, LLC. ANY REPRODUCTION IN PART OR AS A WHOLE WITHOUT THE WRITTEN PERMISSION OF RO-FLO COMPRESSORS, LLC. IS |      |            | GENERAL ARRANGEMENT,<br>12S,DBS,CW |      |            |            |          |      |
| Interpret geometric<br>Tolerancing per: Ansi                                                                                         |                                                                                                                                                                                                 |      |            |                                    |      |            |            |          |      |
| MATERIAL                                                                                                                             |                                                                                                                                                                                                 |      |            | SIZE                               | PART |            | /00        | 400      | REV  |
| FINISH (UNLESS OTHERWISE NOTED)                                                                                                      |                                                                                                                                                                                                 |      |            |                                    |      |            |            |          | 09   |
|                                                                                                                                      |                                                                                                                                                                                                 |      |            | SCALE:                             | 1:5  | WEIGHT: 22 | .50 LBS    | SHEET: 1 | OF 1 |