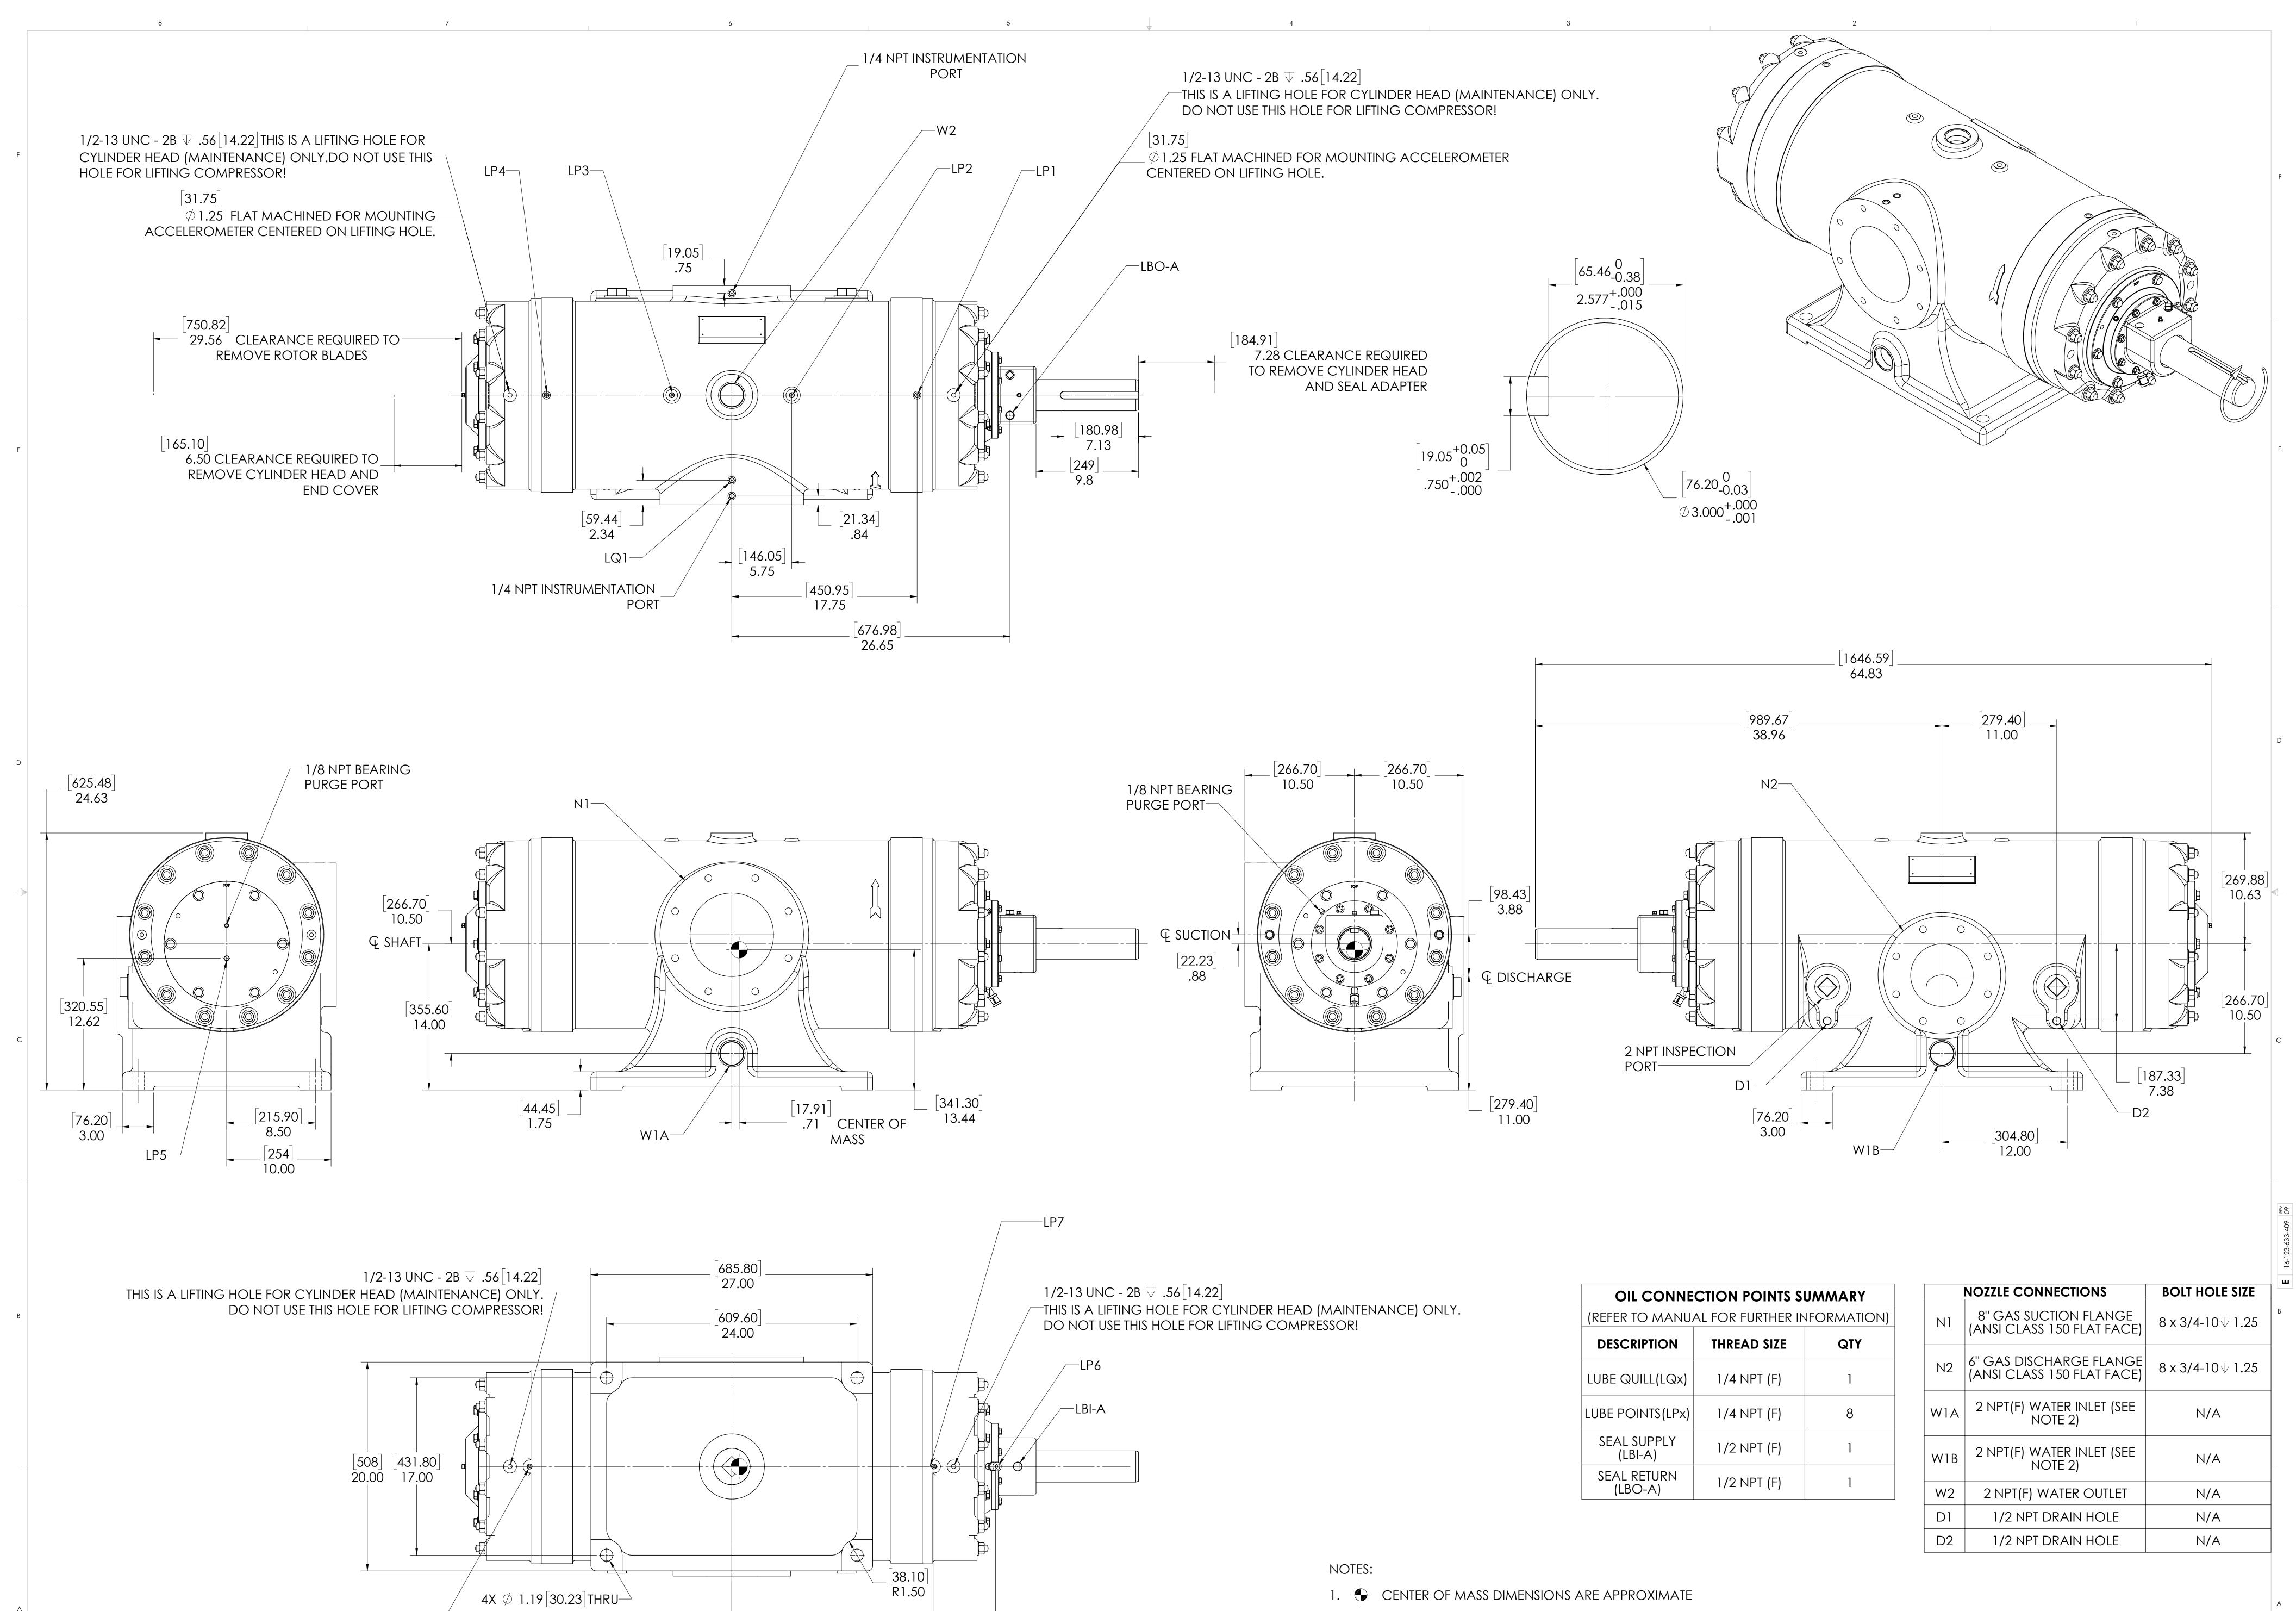

2. EITHER WATER INLET MAY BE USED, DEPENDING UPON SYSTEM NEEDS

IN INCHES, DIMENSIONS IN [BRACKETS] ARE IN MILLIMETERS.

5. USE SEAL OIL RETURN PORT (LBO) AS SHOWN IN TOP VIEW.

4. THIS DRAWING IS DUAL DIMENSION. DIMENSIONS WITHOUT BRACKETS ARE

PROPRIETARY AND CONFIDENTIAL TITLE: GENERAL ARRANGEMENT,

THE INFORMATION CONTAINED IN THIS DRAWING IS THE SOLE PROPERTY OF RO-FLO COMPRESSORS, LLC. ANY REPRODUCTION IN PART OR AS A WHOLE WITHOUT THE WRITTEN PERMISSION OF RO-FLO COMPRESSORS, LLC. IS PROHIBITED.

SIZE PART NO.

16-123-633-409

REV

16-123-633-409

REV

16-123-633-409

REV

16-123-633-409

1:5 Weight: 2400 LBS, SHEET: 1 OF 1

INTERPRET GEOMETRIC TOLERANCING PER: ANSI

3. WEIGHT IS APPROXIMATE

[492.10]

19.37

25.3

[696.03]

27.40

LP8—