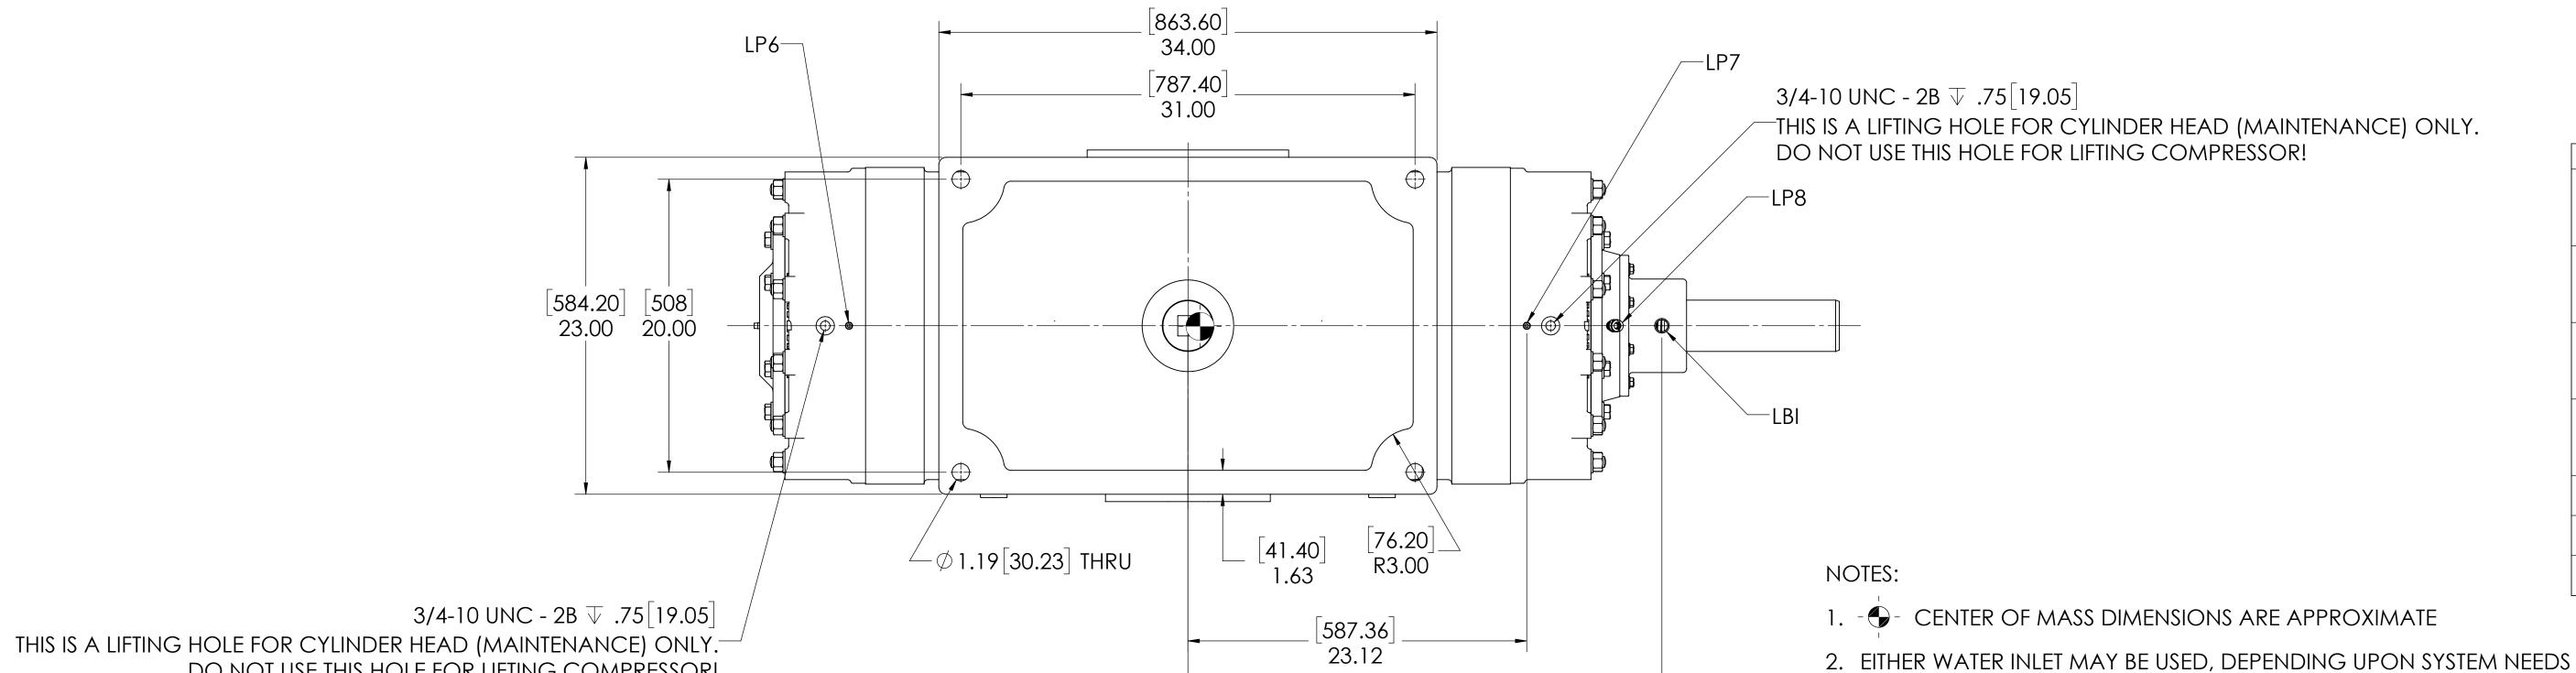

[821.67]

32.35

DO NOT USE THIS HOLE FOR LIFTING COMPRESSOR!

|     | NOZZLE CONNECTIONS                                    | <b>BOLT HOLE SIZE</b> |  |
|-----|-------------------------------------------------------|-----------------------|--|
| N1  | 8" GAS SUCTION FLANGE<br>(ANSI CLASS 150 FLAT FACE)   | 8 x 3/4-10            |  |
| N2  | 6" GAS DISCHARGE FLANGE<br>(ANSI CLASS 150 FLAT FACE) | 8 x 3/4-10            |  |
| W1A | 2 NPT(F) WATER INLET (SEE<br>NOTE 2)                  | N/A                   |  |
| W1B | 2 NPT(F) WATER INLET (SEE<br>NOTE 2)                  | N/A                   |  |
| W2  | 2 NPT(F) WATER OUTLET                                 | N/A                   |  |
| D1  | 1/2 NPT DRAIN HOLE                                    | N/A                   |  |
| D2  | 1/2 NPT DRAIN HOLE                                    | N/A                   |  |

| OIL CONNECTION POINTS SUMMARY             |             |     |  |  |  |  |
|-------------------------------------------|-------------|-----|--|--|--|--|
| (REFER TO MANUAL FOR FURTHER INFORMATION) |             |     |  |  |  |  |
| DESCRIPTION                               | THREAD SIZE | QTY |  |  |  |  |
| LUBE QUILL(LQx)                           | 1/4 NPT (F) | 1   |  |  |  |  |
| LUBE POINTS (LPx)                         | 1/4 NPT (F) | 8   |  |  |  |  |
| SEAL SUPPLY<br>(LBI)                      | 1/2 NPT (F) | 1   |  |  |  |  |
| SEAL RETURN<br>(LBO)                      | 1/2 NPT (F) | 1   |  |  |  |  |

1:6 4000 LBS. SHEET: 1 OF 1

4. DRAWING IS DUAL DIMENSION. DIMENSIONS WITHOUT BRACKETS ARE IN INCHES DIMENSIONS IN [BRACKETS] ARE IN MILLIMETERS.

5. USE SEAL OIL RETURN PORT (LBO) AS SHOWN IN TOP VIEW.

3. WEIGHT IS APPROXIMATE