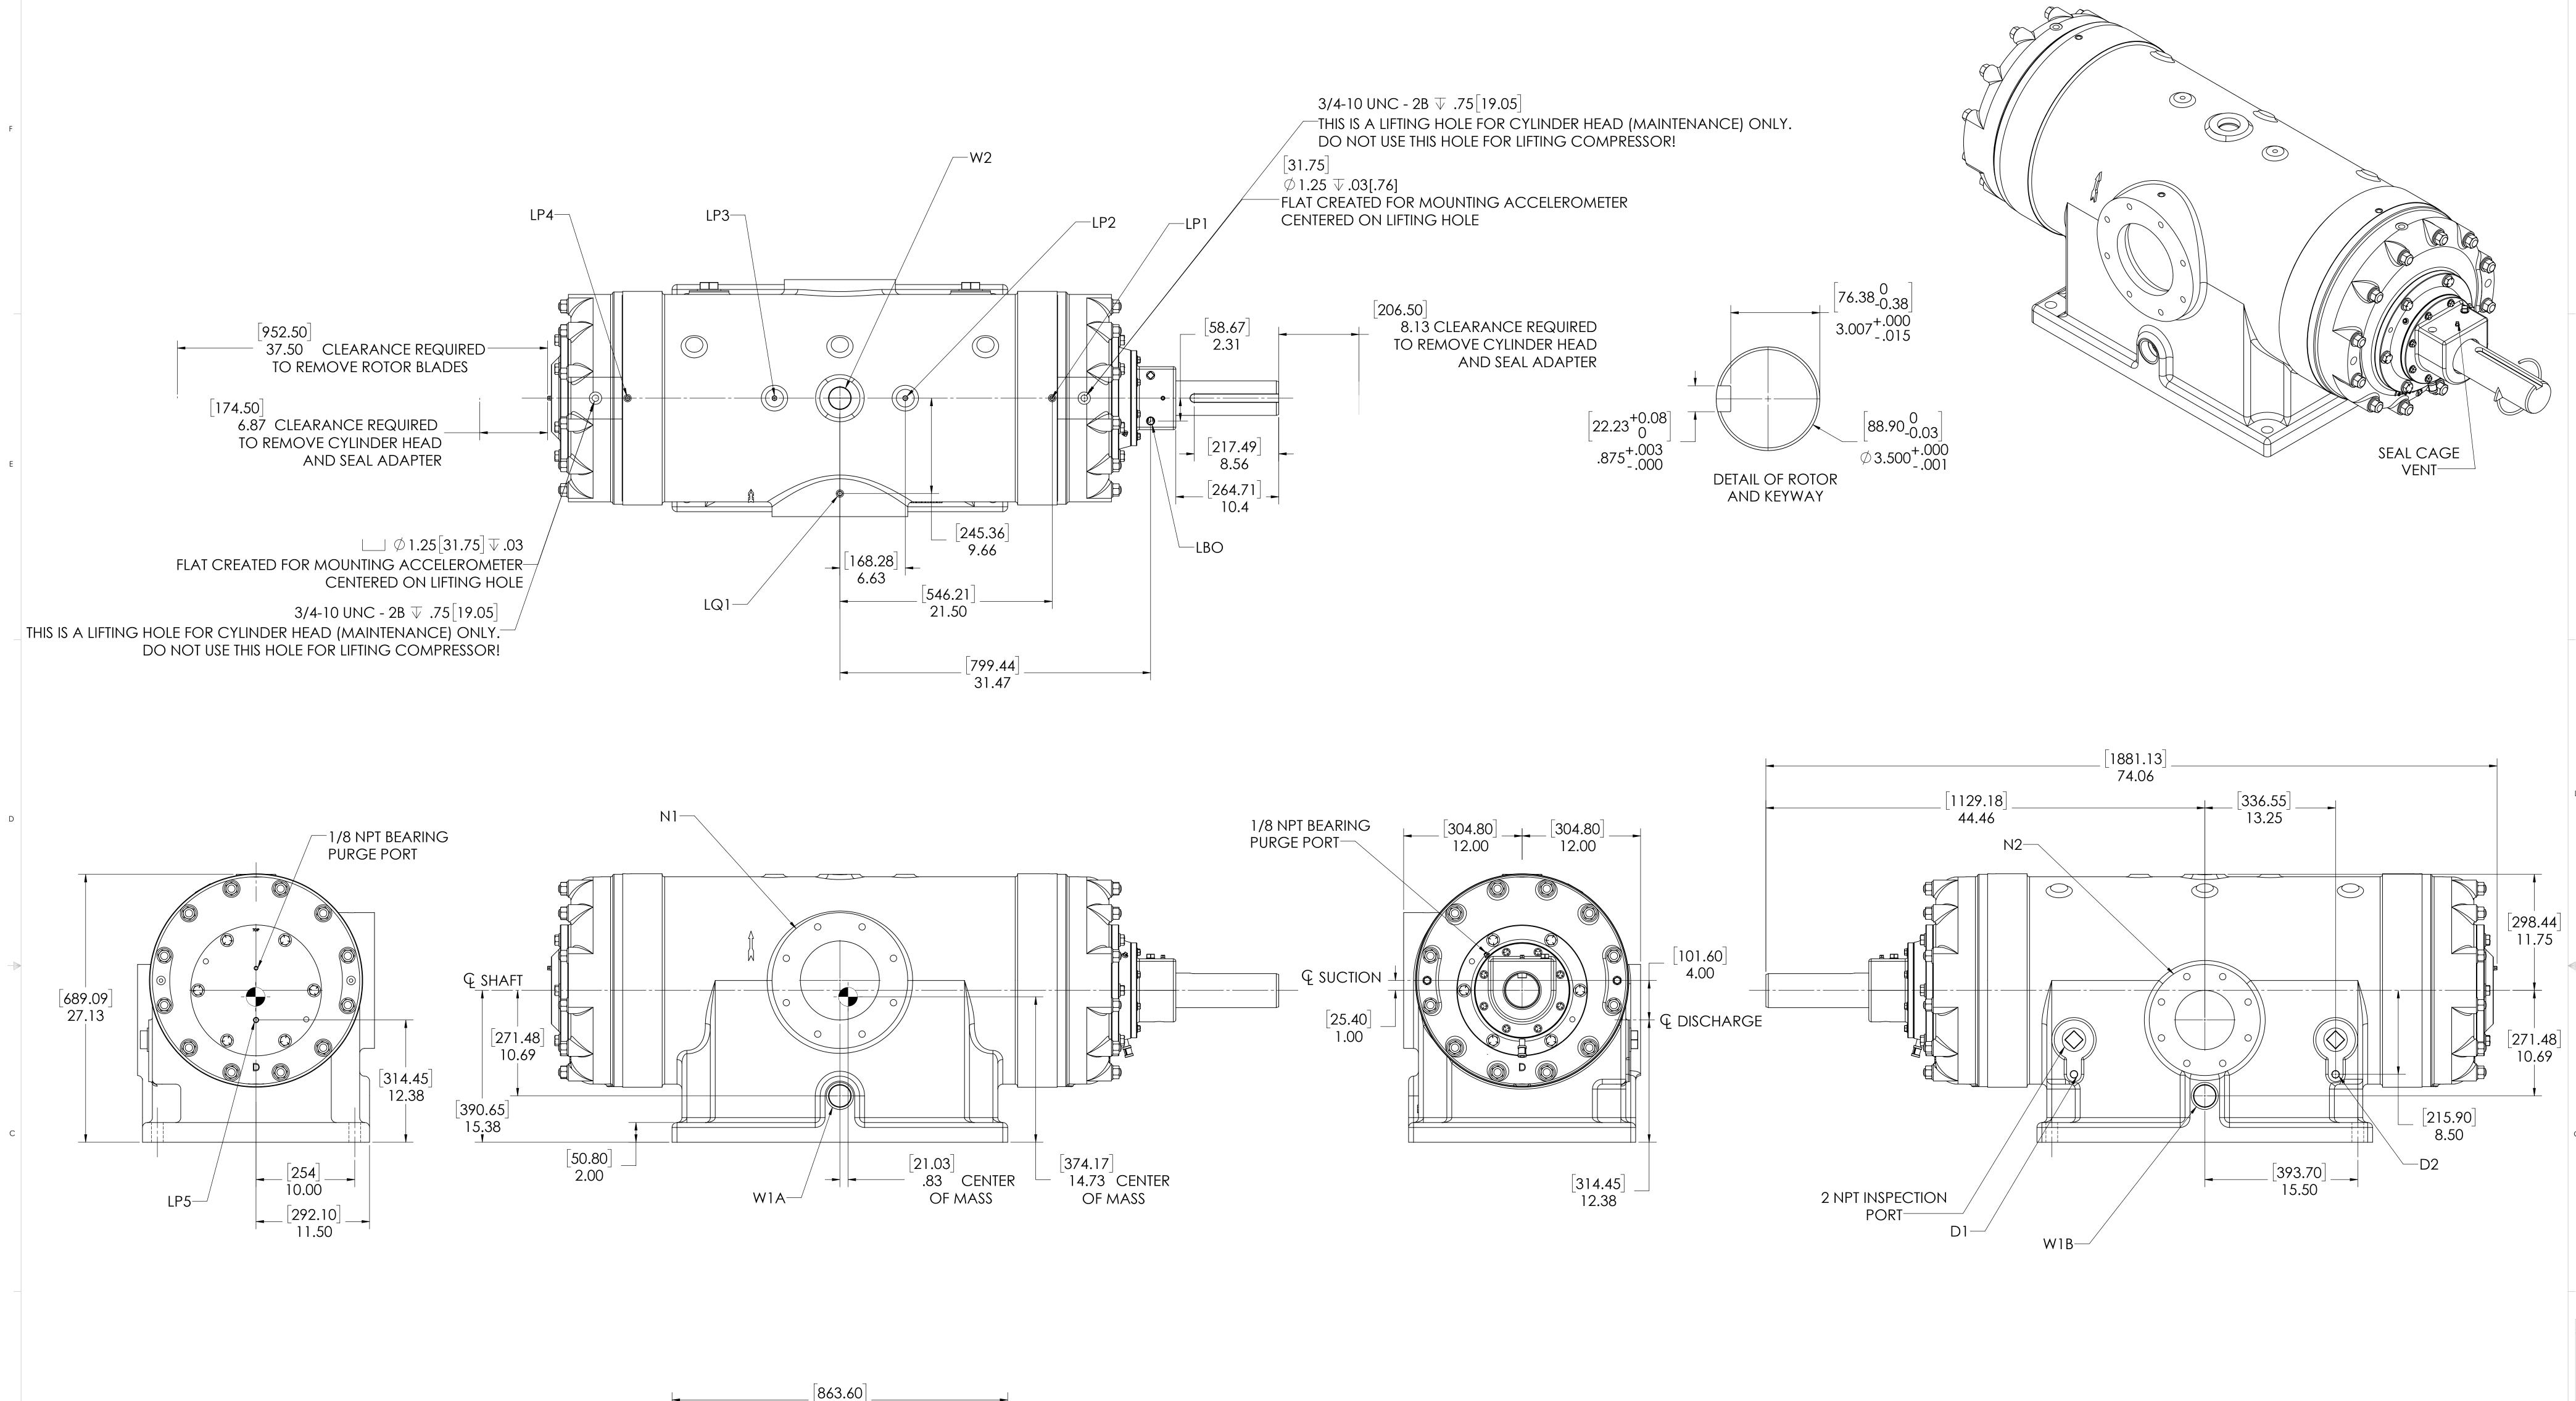

[821.67]

32.35

DO NOT USE THIS HOLE FOR LIFTING COMPRESSOR!

|     | NOZZLE CONNECTIONS                                    | <b>BOLT HOLE SIZE</b> |  |
|-----|-------------------------------------------------------|-----------------------|--|
| N1  | 8" GAS SUCTION FLANGE<br>(ANSI CLASS 150 FLAT FACE)   | 8 x 3/4-10            |  |
| N2  | 6" GAS DISCHARGE FLANGE<br>(ANSI CLASS 150 FLAT FACE) | 8 x 3/4-10            |  |
| W1A | 2 NPT(F) WATER INLET (SEE<br>NOTE 2)                  | N/A                   |  |
| W1B | 2 NPT(F) WATER INLET (SEE<br>NOTE 2)                  | N/A                   |  |
| W2  | 2 NPT(F) WATER OUTLET                                 | N/A                   |  |
| D1  | 1/2 NPT DRAIN HOLE                                    | N/A                   |  |
| D2  | 1/2 NPT DRAIN HOLE                                    | N/A                   |  |

| OIL CONNECTION POINTS SUMMARY             |             |     |  |  |  |  |
|-------------------------------------------|-------------|-----|--|--|--|--|
| (REFER TO MANUAL FOR FURTHER INFORMATION) |             |     |  |  |  |  |
| DESCRIPTION                               | THREAD SIZE | QTY |  |  |  |  |
| LUBE QUILL(LQx)                           | 1/4 NPT (F) | 1   |  |  |  |  |
| LUBE POINTS (LPx)                         | 1/4 NPT (F) | 8   |  |  |  |  |
| SEAL SUPPLY<br>(LBI)                      | 1/2 NPT (F) | 1   |  |  |  |  |
| SEAL RETURN<br>(LBO)                      | 1/2 NPT (F) | 1   |  |  |  |  |

1:6 4000 LBS. SHEET: 1 OF 1

4. DRAWING IS DUAL DIMENSION. DIMENSIONS WITHOUT BRACKETS ARE IN INCHES DIMENSIONS IN [BRACKETS] ARE IN MILLIMETERS.

5. USE SEAL OIL RETURN PORT (LBO) AS SHOWN IN TOP VIEW.

3. WEIGHT IS APPROXIMATE