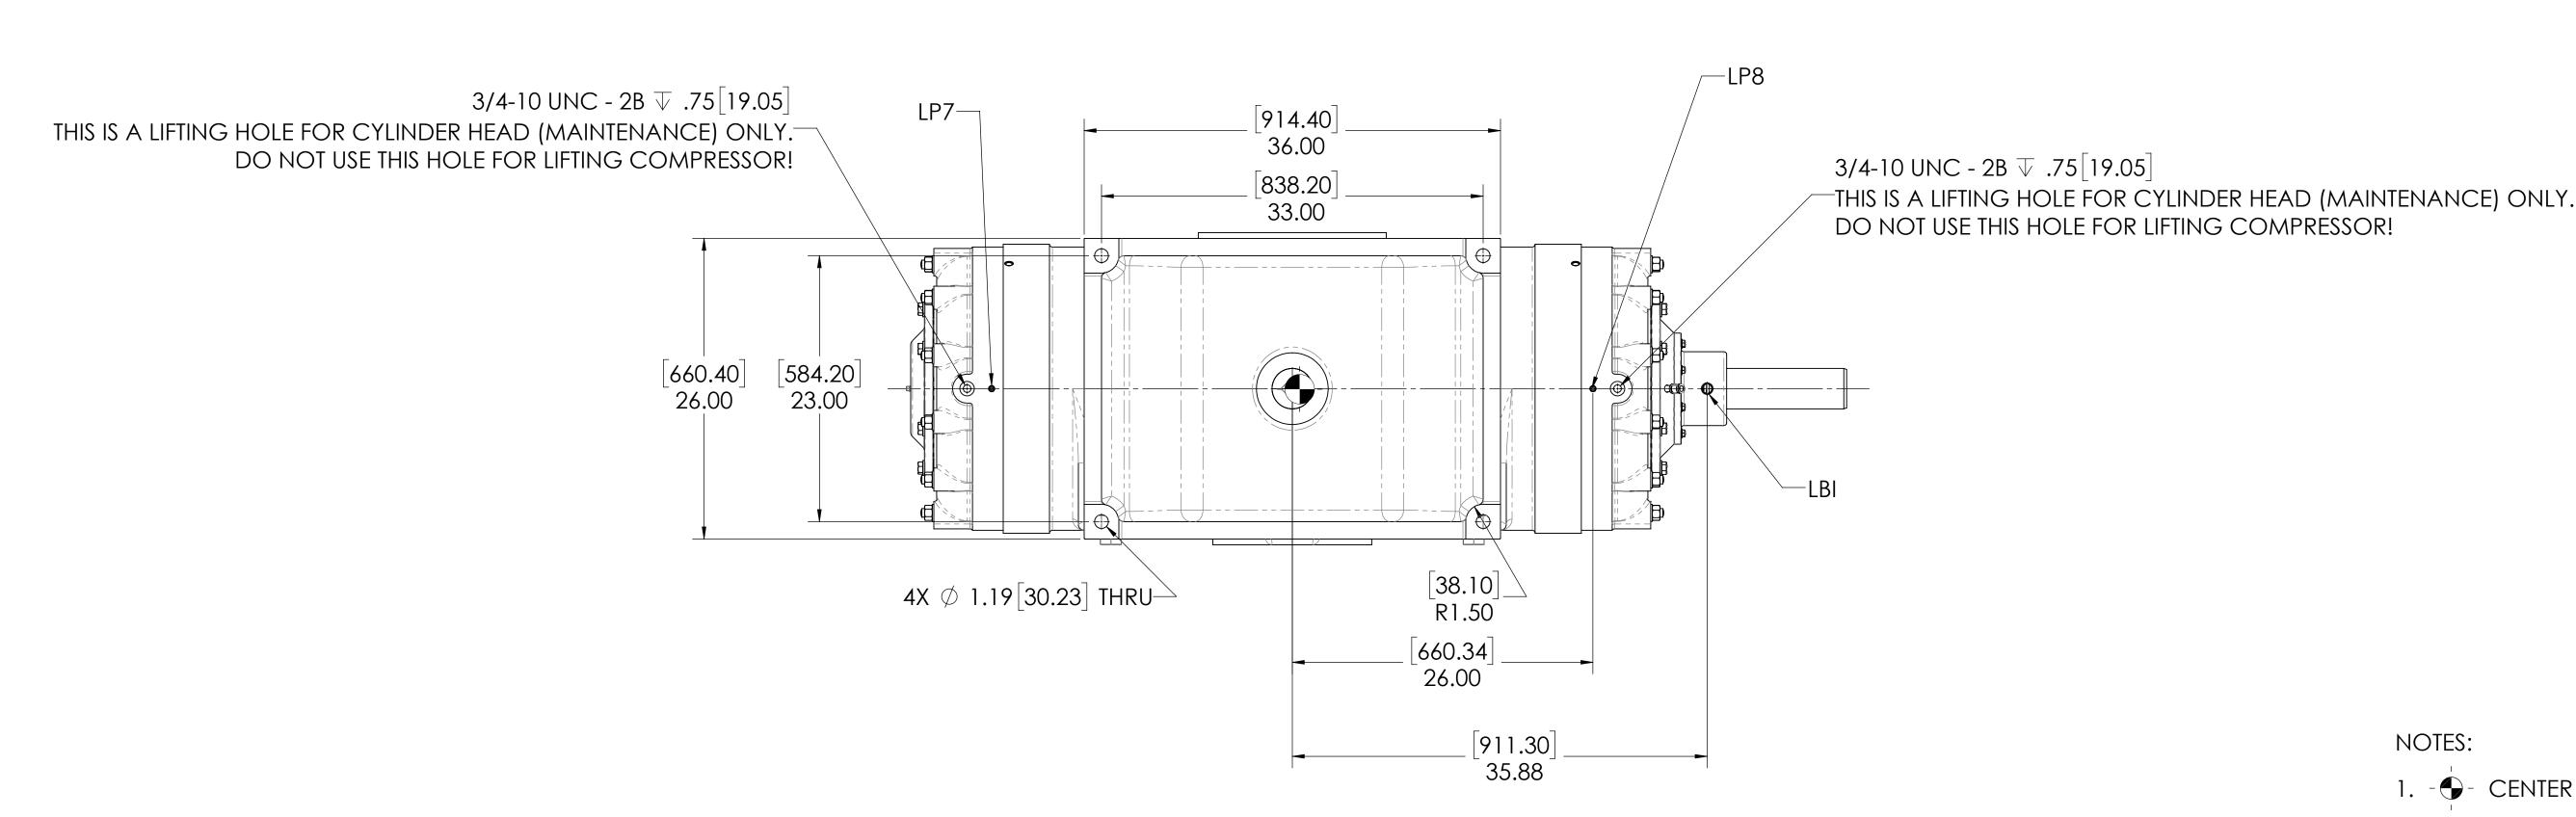

| (REFER TO MANUAL FOR FURTHER INFORMATIO |             |     |
|-----------------------------------------|-------------|-----|
| DESCRIPTION                             | THREAD SIZE | QTY |
| LUBE QUILL(LQx)                         | 1/4 NPT (F) | 2   |
| LUBE POINTS (LPx)                       | 1/4 NPT (F) | 8   |
| SEAL SUPPLY<br>(LBI)                    | 1/2 NPT (F) | 1   |
| SEAL RETURN<br>(LBO)                    | 1/2 NPT (F) | 1   |

## NOTES:

- 1. GENTER OF MASS DIMENSIONS ARE APPROXIMATE
- 2. EITHER WATER INLET MAY BE USED, DEPENDING UPON SYSTEM NEEDS
- 3. WEIGHT IS APPROXIMATE
- 4. USE LBO AS SHOWN IN TOP VIEW FOR SEAL BARRIER OIL RETURN.
- 5. THIS DRAWING IS DUAL DIMENSION. DIMENSIONS WITHOUT BRACKETS ARE IN INCHES, DIMENSIONS IN [BRACKETS] ARE IN MILLIMETERS.