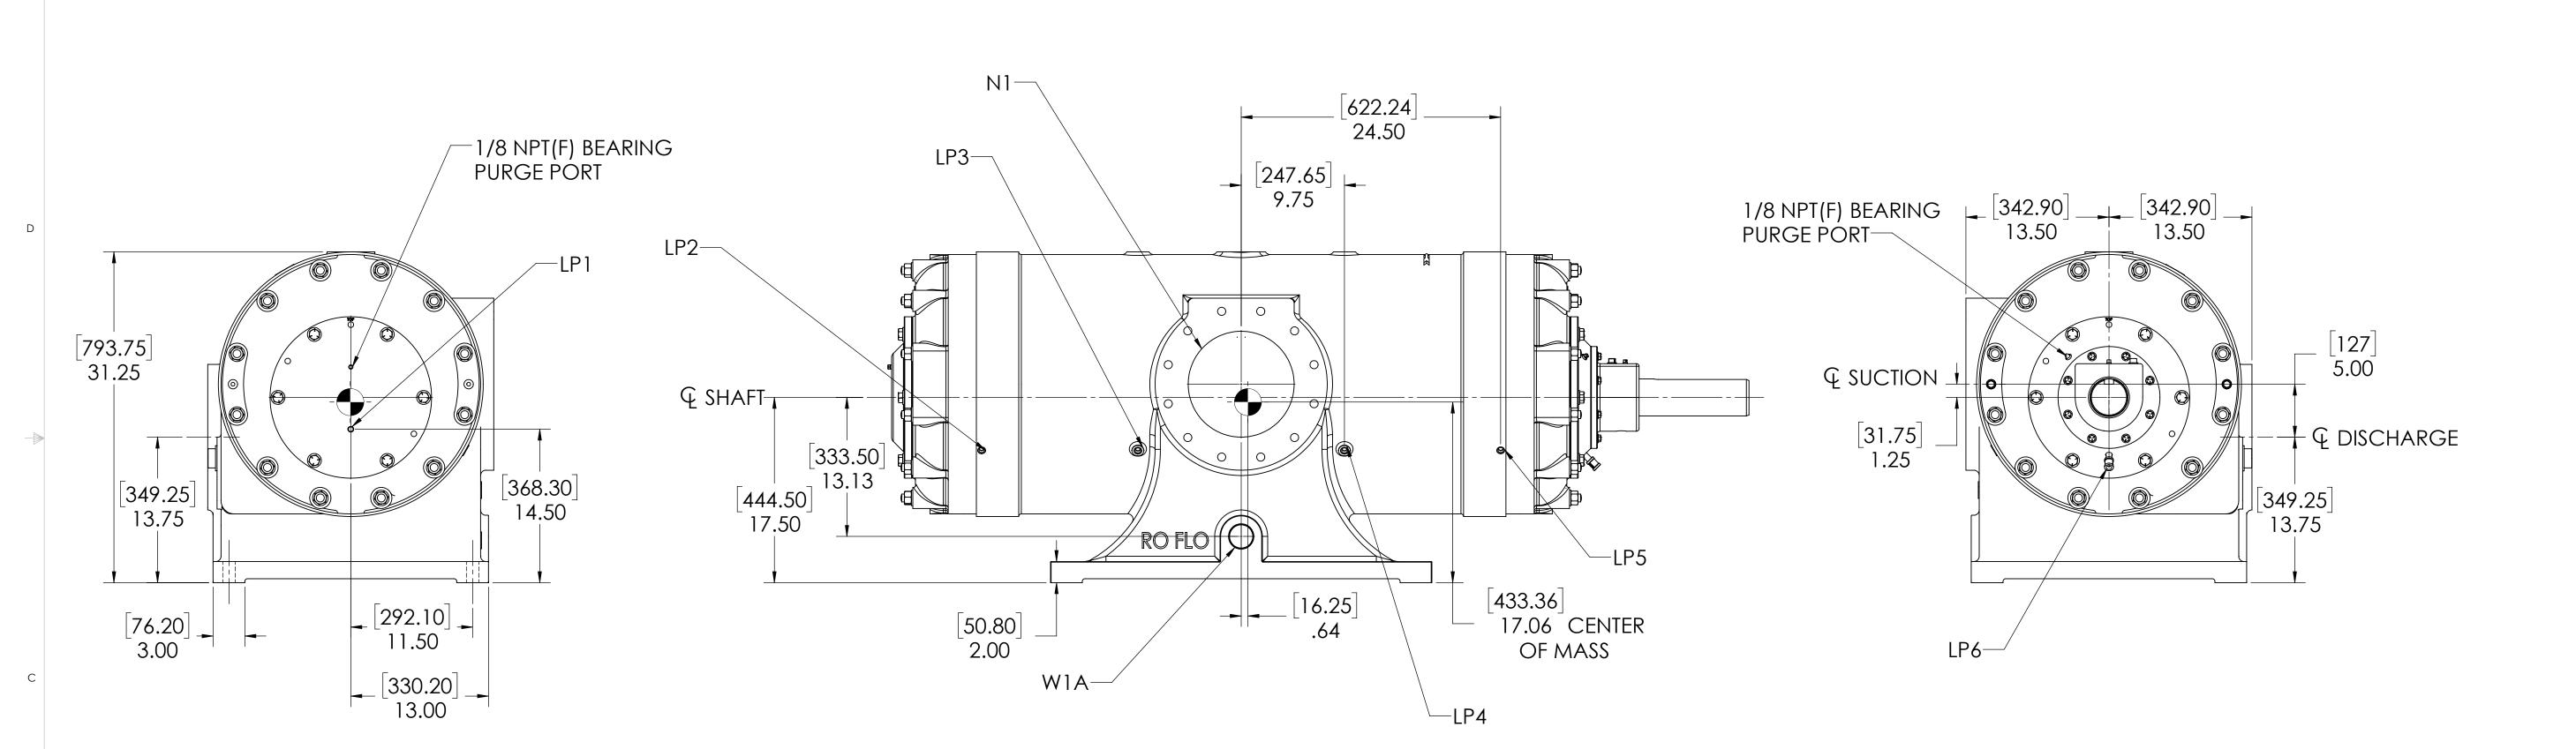

| (REFER TO MANUAL FOR FURTHER INFORMATIO |             |     |
|-----------------------------------------|-------------|-----|
| DESCRIPTION                             | THREAD SIZE | QTY |
| LUBE QUILL(LQx)                         | 1/4 NPT (F) | 2   |
| LUBE POINTS (LPx)                       | 1/4 NPT (F) | 8   |
| SEAL SUPPLY<br>(LBI)                    | 1/2 NPT (F) | 1   |
| SEAL RETURN<br>(LBO)                    | 1/2 NPT (F) | 1   |

| NOZZLE CONNECTIONS |                                                       | BOLT HOLE SIZE   |  |
|--------------------|-------------------------------------------------------|------------------|--|
| N1                 | 10" GAS SUCTION FLANGE<br>(ANSI CLASS 150 FLAT FACE)  | 12 x 7/8-9       |  |
| N2                 | 8" GAS DISCHARGE FLANGE<br>(ANSI CLASS 150 FLAT FACE) | 8 x 3/4-10√ 1.12 |  |
| W1A                | 2 NPT(F) WATER INLET (SEE<br>NOTE 2)                  | N/A              |  |
| W1B                | 2 NPT(F) WATER INLET (SEE<br>NOTE 2)                  | N/A              |  |
| W2                 | 2 NPT(F) WATER OUTLET                                 | N/A              |  |
| D1                 | 1/2 NPT DRAIN HOLE                                    | N/A              |  |
| D2                 | 1/2 NPT DRAIN HOLE                                    | N/A              |  |

## NOTES:

- 1. GENTER OF MASS DIMENSIONS ARE APPROXIMATE
- 2. EITHER WATER INLET MAY BE USED, DEPENDING UPON SYSTEM NEEDS
- 3. WEIGHT IS APPROXIMATE
- 4. USE LBO AS SHOWN IN TOP VIEW FOR SEAL BARRIER OIL RETURN.
- 5. THIS DRAWING IS DUAL DIMENSION. DIMENSIONS WITHOUT BRACKETS ARE IN INCHES, DIMENSIONS IN [BRACKETS] ARE IN MILLIMETERS.