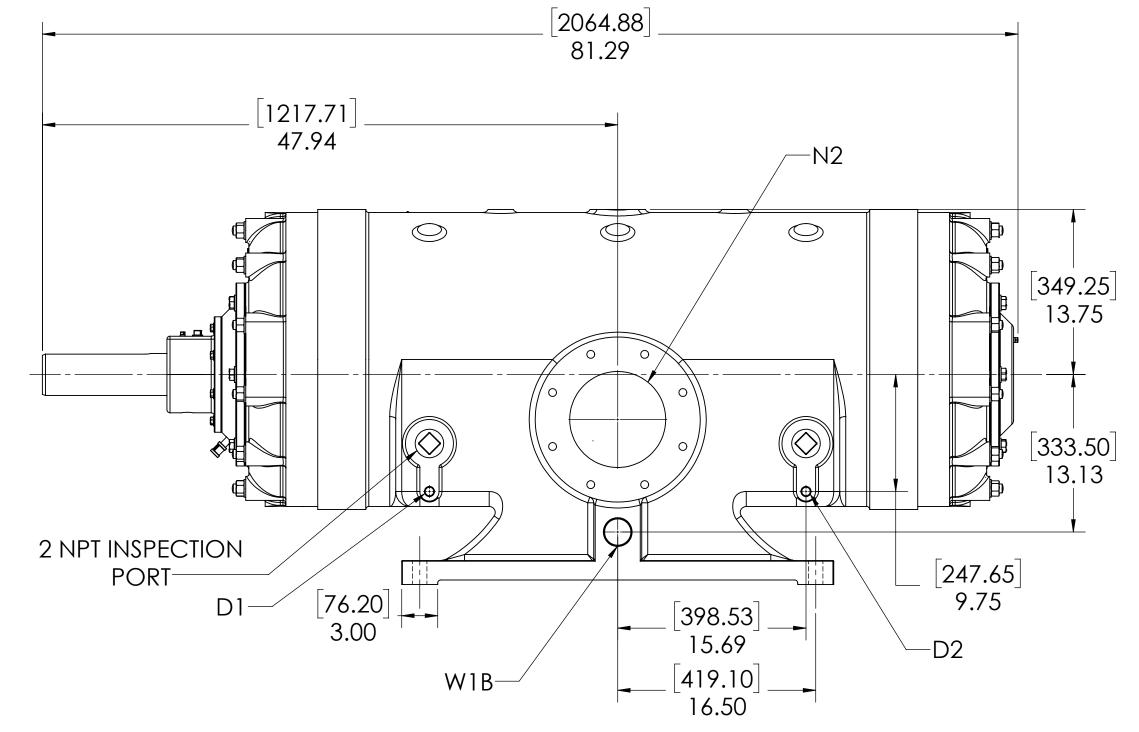

| NOZZLE CONNECTIONS |                                                       | BOLT HOLE SIZE   |  |
|--------------------|-------------------------------------------------------|------------------|--|
| N1                 | 10" GAS SUCTION FLANGE<br>(ANSI CLASS 150 FLAT FACE)  | 12 x 7/8-9       |  |
| N2                 | 8" GAS DISCHARGE FLANGE<br>(ANSI CLASS 150 FLAT FACE) | 8 x 3/4-10√ 1.12 |  |
| W1A                | 2 NPT(F) WATER INLET (SEE<br>NOTE 2)                  | N/A              |  |
| W1B                | 2 NPT(F) WATER INLET (SEE<br>NOTE 2)                  | N/A              |  |
| W2                 | 2 NPT(F) WATER OUTLET                                 | N/A              |  |
| D1                 | 1/2 NPT DRAIN HOLE                                    | N/A              |  |
| D2                 | 1/2 NPT DRAIN HOLE                                    | N/A              |  |

## NOTES:

- 1. GENTER OF MASS DIMENSIONS ARE APPROXIMATE
- 2. EITHER WATER INLET MAY BE USED, DEPENDING UPON SYSTEM NEEDS
- 3. WEIGHT IS APPROXIMATE
- 4. USE LBO AS SHOWN IN TOP VIEW FOR SEAL BARRIER OIL RETURN.
- 5. THIS DRAWING IS DUAL DIMENSION. DIMENSIONS WITHOUT BRACKETS ARE IN INCHES, DIMENSIONS IN [BRACKETS] ARE IN MILLIMETERS.