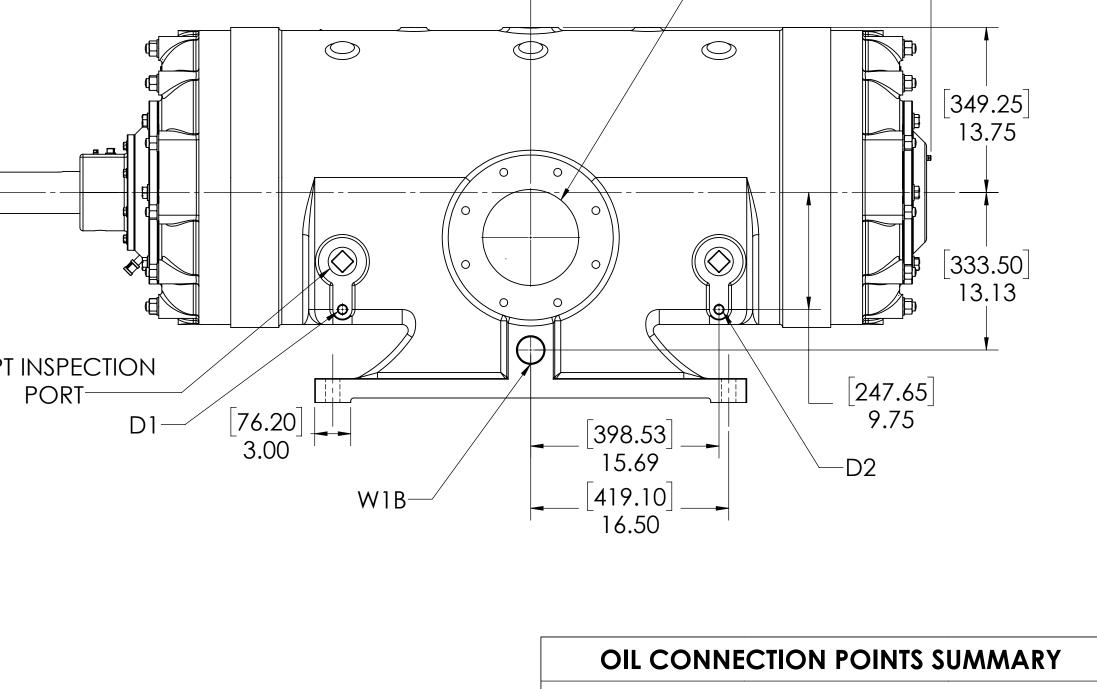

| (REFER TO MANUAL FOR FURTHER INFORMATIO |             |     |
|-----------------------------------------|-------------|-----|
| DESCRIPTION                             | THREAD SIZE | QTY |
| LUBE QUILL(LQx)                         | 1/4 NPT (F) | 2   |
| LUBE POINTS (LPx)                       | 1/4 NPT (F) | 8   |
| SEAL SUPPLY<br>(LBI)                    | 1/2 NPT (F) | 1   |
| SEAL RETURN<br>(LBO)                    | 1/2 NPT (F) | 1   |

| NOZZLE CONNECTIONS |                                                       | BOLT HOLE SIZE   |  |
|--------------------|-------------------------------------------------------|------------------|--|
| N1                 | 10" GAS SUCTION FLANGE<br>(ANSI CLASS 150 FLAT FACE)  | 12 x 7/8-9       |  |
| N2                 | 8" GAS DISCHARGE FLANGE<br>(ANSI CLASS 150 FLAT FACE) | 8 x 3/4-10√ 1.12 |  |
| W1A                | 2 NPT(F) WATER INLET (SEE<br>NOTE 2)                  | N/A              |  |
| W1B                | 2 NPT(F) WATER INLET (SEE<br>NOTE 2)                  | N/A              |  |
| W2                 | 2 NPT(F) WATER OUTLET                                 | N/A              |  |
| D1                 | 1/2 NPT DRAIN HOLE                                    | N/A              |  |
| D2                 | 1/2 NPT DRAIN HOLE                                    | N/A              |  |

## NOTES:

- 1. GENTER OF MASS DIMENSIONS ARE APPROXIMATE
- 2. EITHER WATER INLET MAY BE USED, DEPENDING UPON SYSTEM NEEDS
- 3. WEIGHT IS APPROXIMATE
- 4. USE LBO AS SHOWN IN TOP VIEW FOR SEAL BARRIER OIL RETURN.
- 5. THIS DRAWING IS DUAL DIMENSION. DIMENSIONS WITHOUT BRACKETS ARE IN INCHES, DIMENSIONS IN [BRACKETS] ARE IN MILLIMETERS.