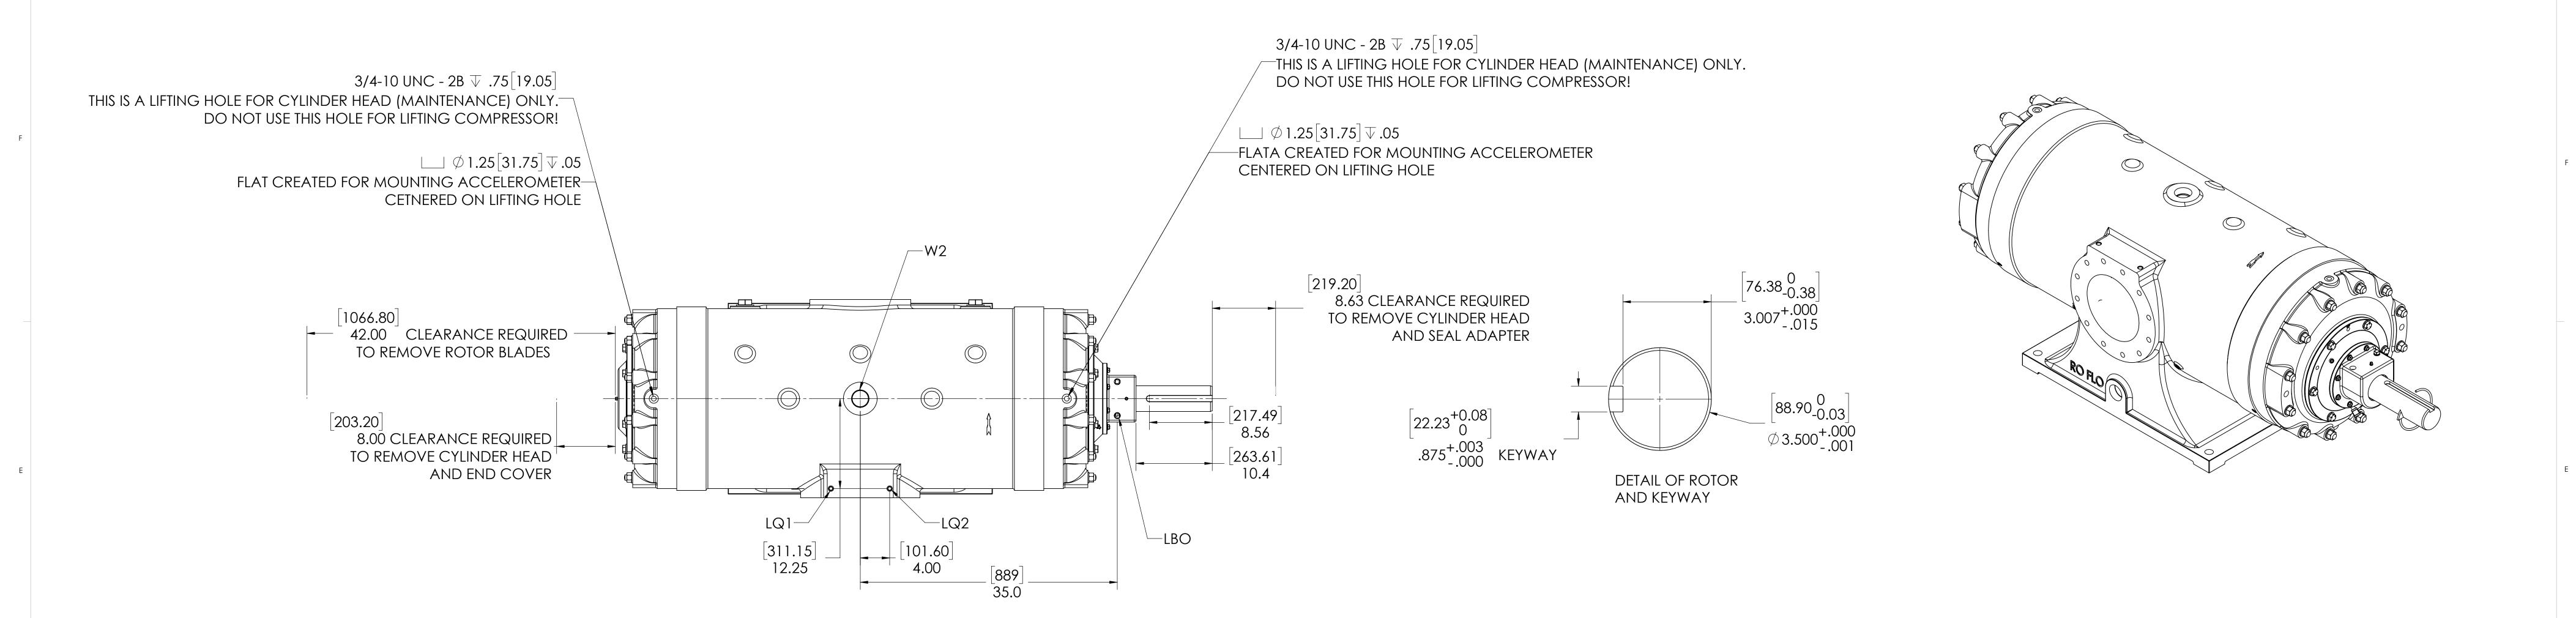

| (REFER TO MANUAL FOR FURTHER INFORMATIO |             |     |
|-----------------------------------------|-------------|-----|
| DESCRIPTION                             | THREAD SIZE | QTY |
| LUBE QUILL(LQx)                         | 1/4 NPT (F) | 2   |
| LUBE POINTS (LPx)                       | 1/4 NPT (F) | 8   |
| SEAL SUPPLY<br>(LBI)                    | 1/2 NPT (F) | 1   |
| SEAL RETURN<br>(LBO)                    | 1/2 NPT (F) | 1   |

| NOZZLE CONNECTIONS |                                                       | BOLT HOLE SIZE   |  |
|--------------------|-------------------------------------------------------|------------------|--|
| N1                 | 10" GAS SUCTION FLANGE<br>(ANSI CLASS 150 FLAT FACE)  | 12 x 7/8-9       |  |
| N2                 | 8" GAS DISCHARGE FLANGE<br>(ANSI CLASS 150 FLAT FACE) | 8 x 3/4-10√ 1.12 |  |
| W1A                | 2 NPT(F) WATER INLET (SEE<br>NOTE 2)                  | N/A              |  |
| W1B                | 2 NPT(F) WATER INLET (SEE<br>NOTE 2)                  | N/A              |  |
| W2                 | 2 NPT(F) WATER OUTLET                                 | N/A              |  |
| D1                 | 1/2 NPT DRAIN HOLE                                    | N/A              |  |
| D2                 | 1/2 NPT DRAIN HOLE                                    | N/A              |  |

## NOTES:

- 1. GENTER OF MASS DIMENSIONS ARE APPROXIMATE
- 2. EITHER WATER INLET MAY BE USED, DEPENDING UPON SYSTEM NEEDS
- 3. WEIGHT IS APPROXIMATE
- 4. USE LBO AS SHOWN IN TOP VIEW FOR SEAL BARRIER OIL RETURN.
- 5. THIS DRAWING IS DUAL DIMENSION. DIMENSIONS WITHOUT BRACKETS ARE IN INCHES, DIMENSIONS IN [BRACKETS] ARE IN MILLIMETERS.