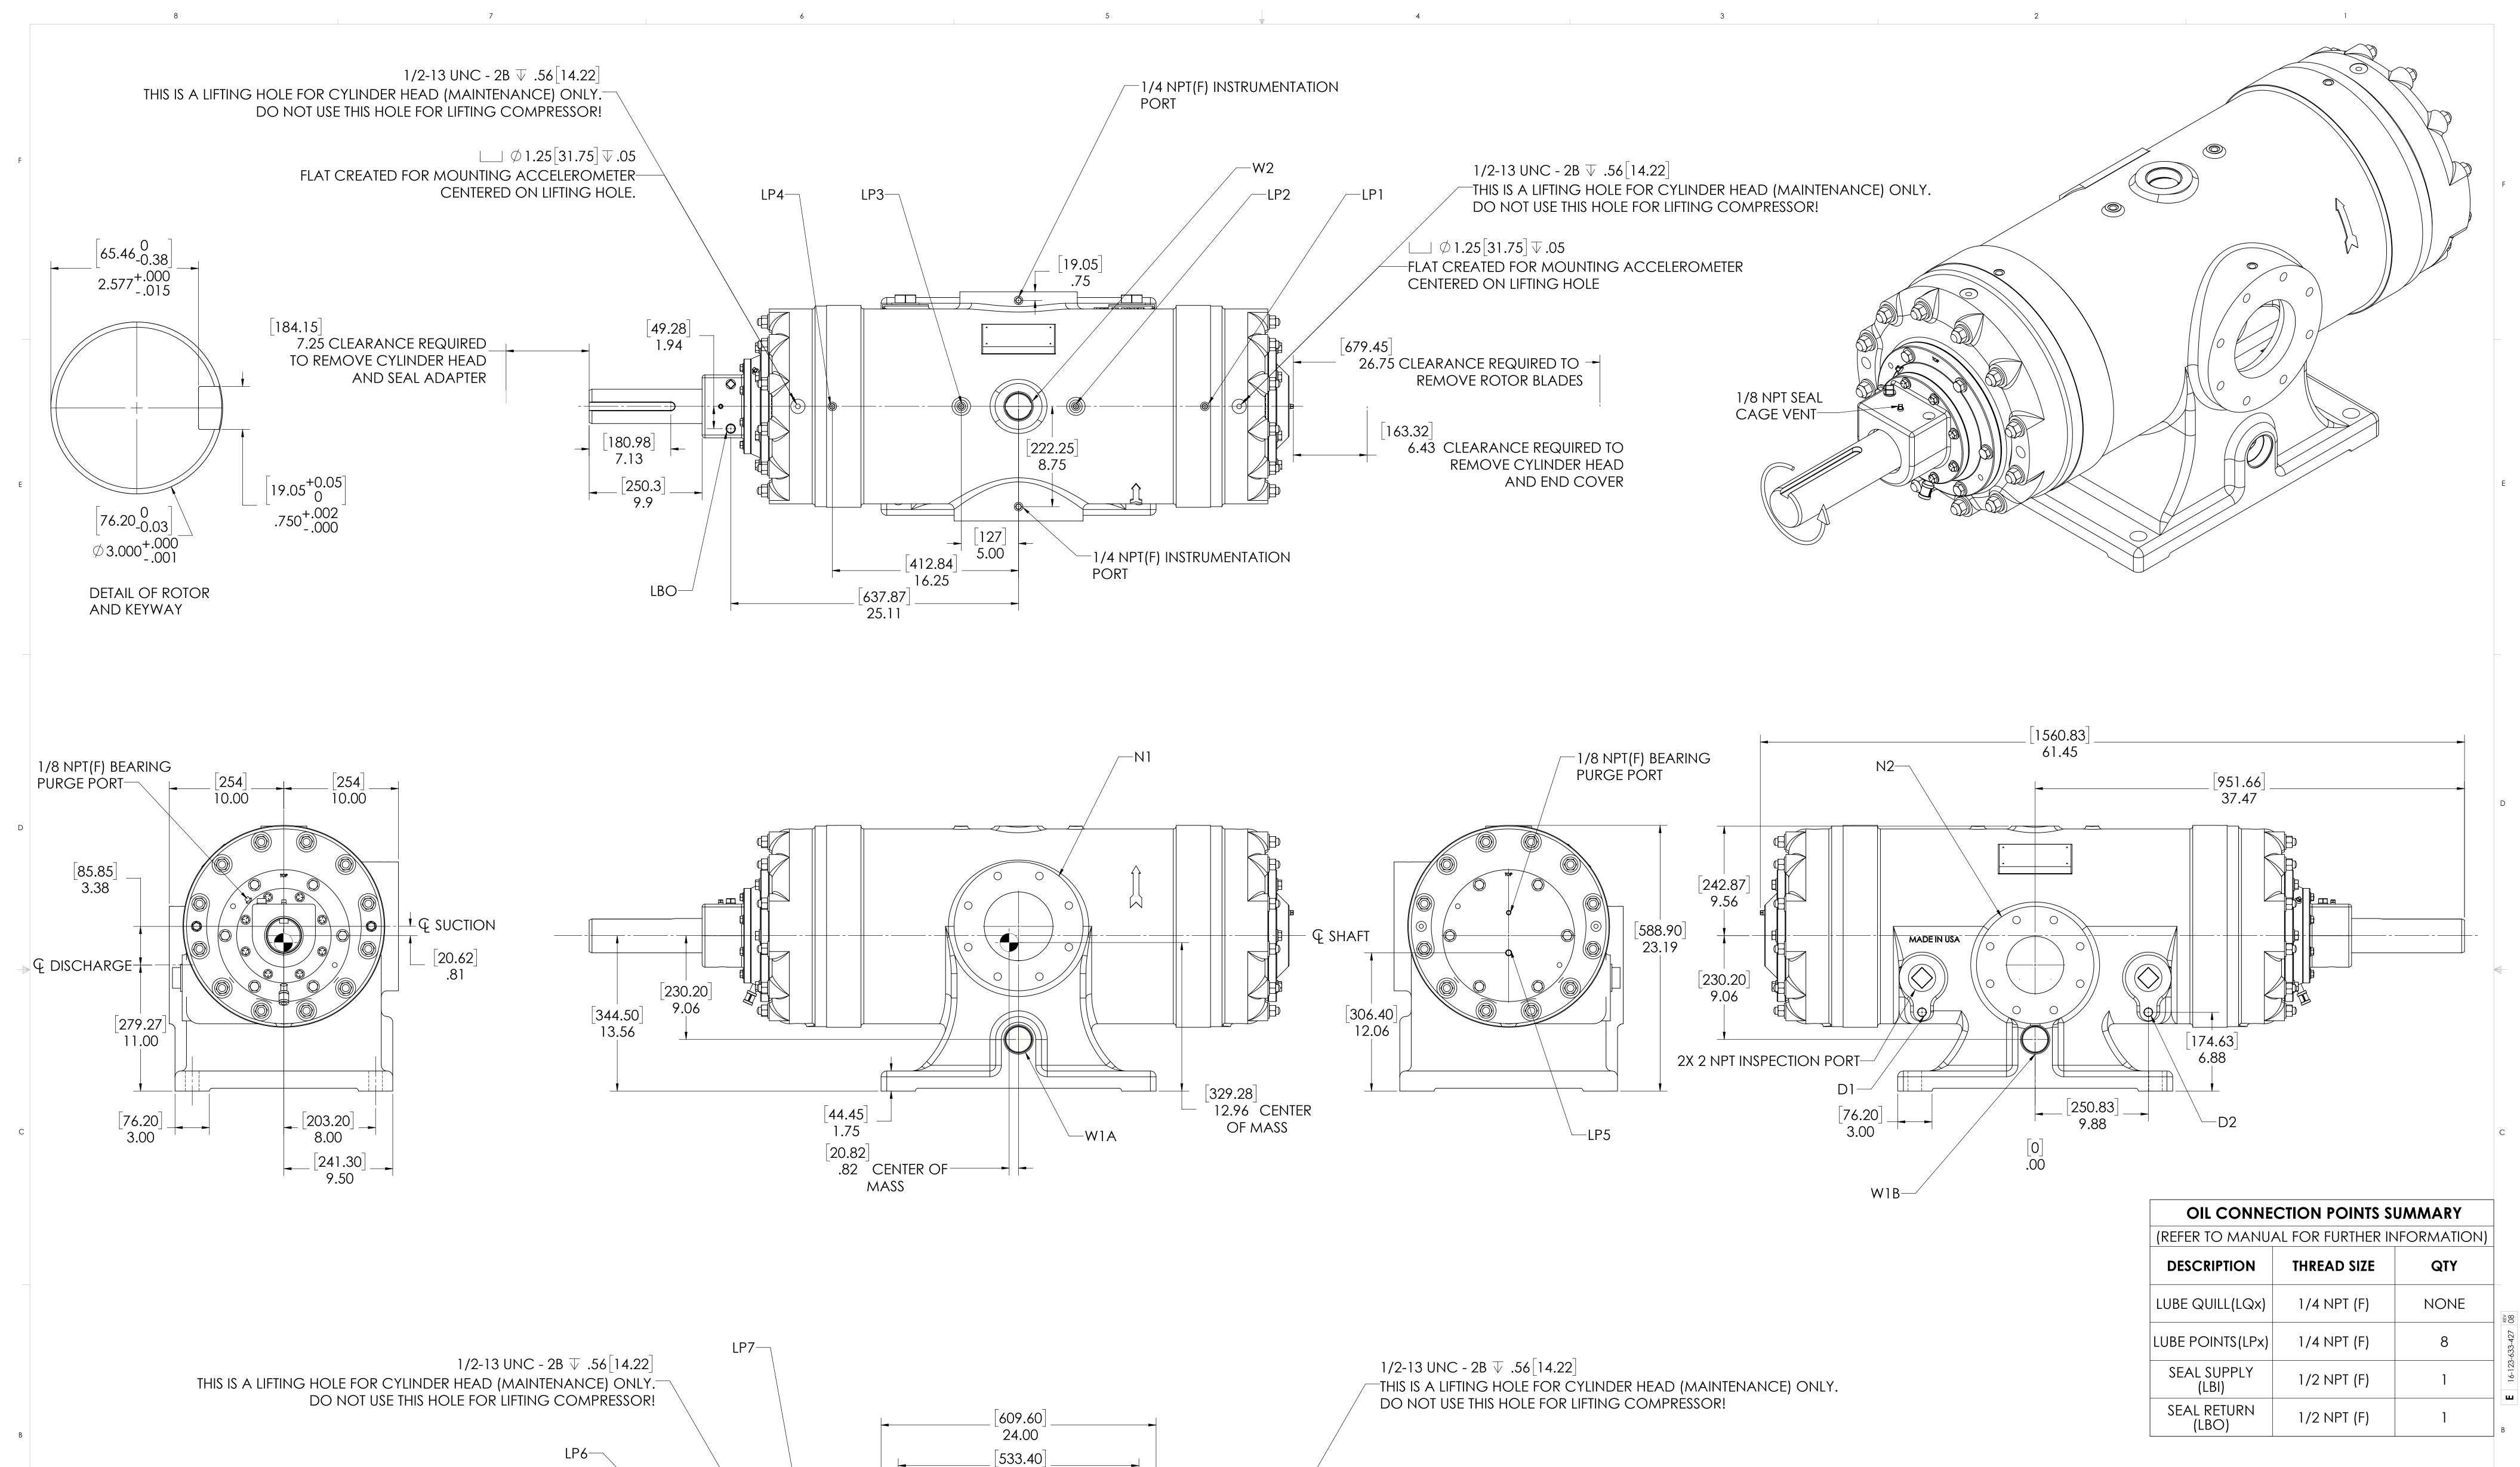

້21.00 ີ

[38.10]

R1.50

[453.99]

17.87

596.76

23.5

[656.9]

25.9

| NOZZLE CONNECTIONS |                                                       | BOLT HOLE SIZ |
|--------------------|-------------------------------------------------------|---------------|
| N1                 | 6" GAS SUCTION FLANGE<br>(ANSI CLASS 150 FLAT FACE)   | 8 x 3/4-10    |
| N2                 | 5" GAS DISCHARGE FLANGE<br>(ANSI CLASS 150 FLAT FACE) | 8 x 3/4-10    |
| W1A                | 2 NPT(F) WATER INLET (SEE<br>NOTE 2)                  | N/A           |
| W1B                | 2 NPT(F) WATER INLET (SEE<br>NOTE 2)                  | N/A           |
| W2                 | 2 NPT(F) WATER OUTLET                                 | N/A           |
| D2                 | 1/2 NPT(F) DRAIN HOLE                                 | N/A           |
| D1                 | 1/2 NPT(F) DRAIN HOLE                                 | N/A           |

PROPRIETARY AND CONFIDENTIAL

REPRODUCTION IN PART OR AS A WHOLE WITHOUT THE WRITTEN PERMISSION OF RO-FLO COMPRESSORS, LLC. IS 1:5 2050 LBS. SHEET: 1 OF 1

1. - - CENTER OF MASS DIMENSIONS ARE APPROXIMATE

2. EITHER WATER INLET MAY BE USED, DEPENDING UPON SYSTEM NEEDS

3. WEIGHT IS APPROXIMATE

NOTES:

[482.60]

19.00

16.00

 $\angle$ 4X ∅ 1.19[30.23] THRU

4. USE SEAL OIL RETURN PORT(LBO) AS SHOWN IN TOP VIEW

5. THIS DRAWING IS DUAL DIMENSION. DIMENSIONS WITHOUT BRACKETS ARE IN INCHES, DIMENSIONS IN [BRACKETS] ARE IN MILLIMETERS.