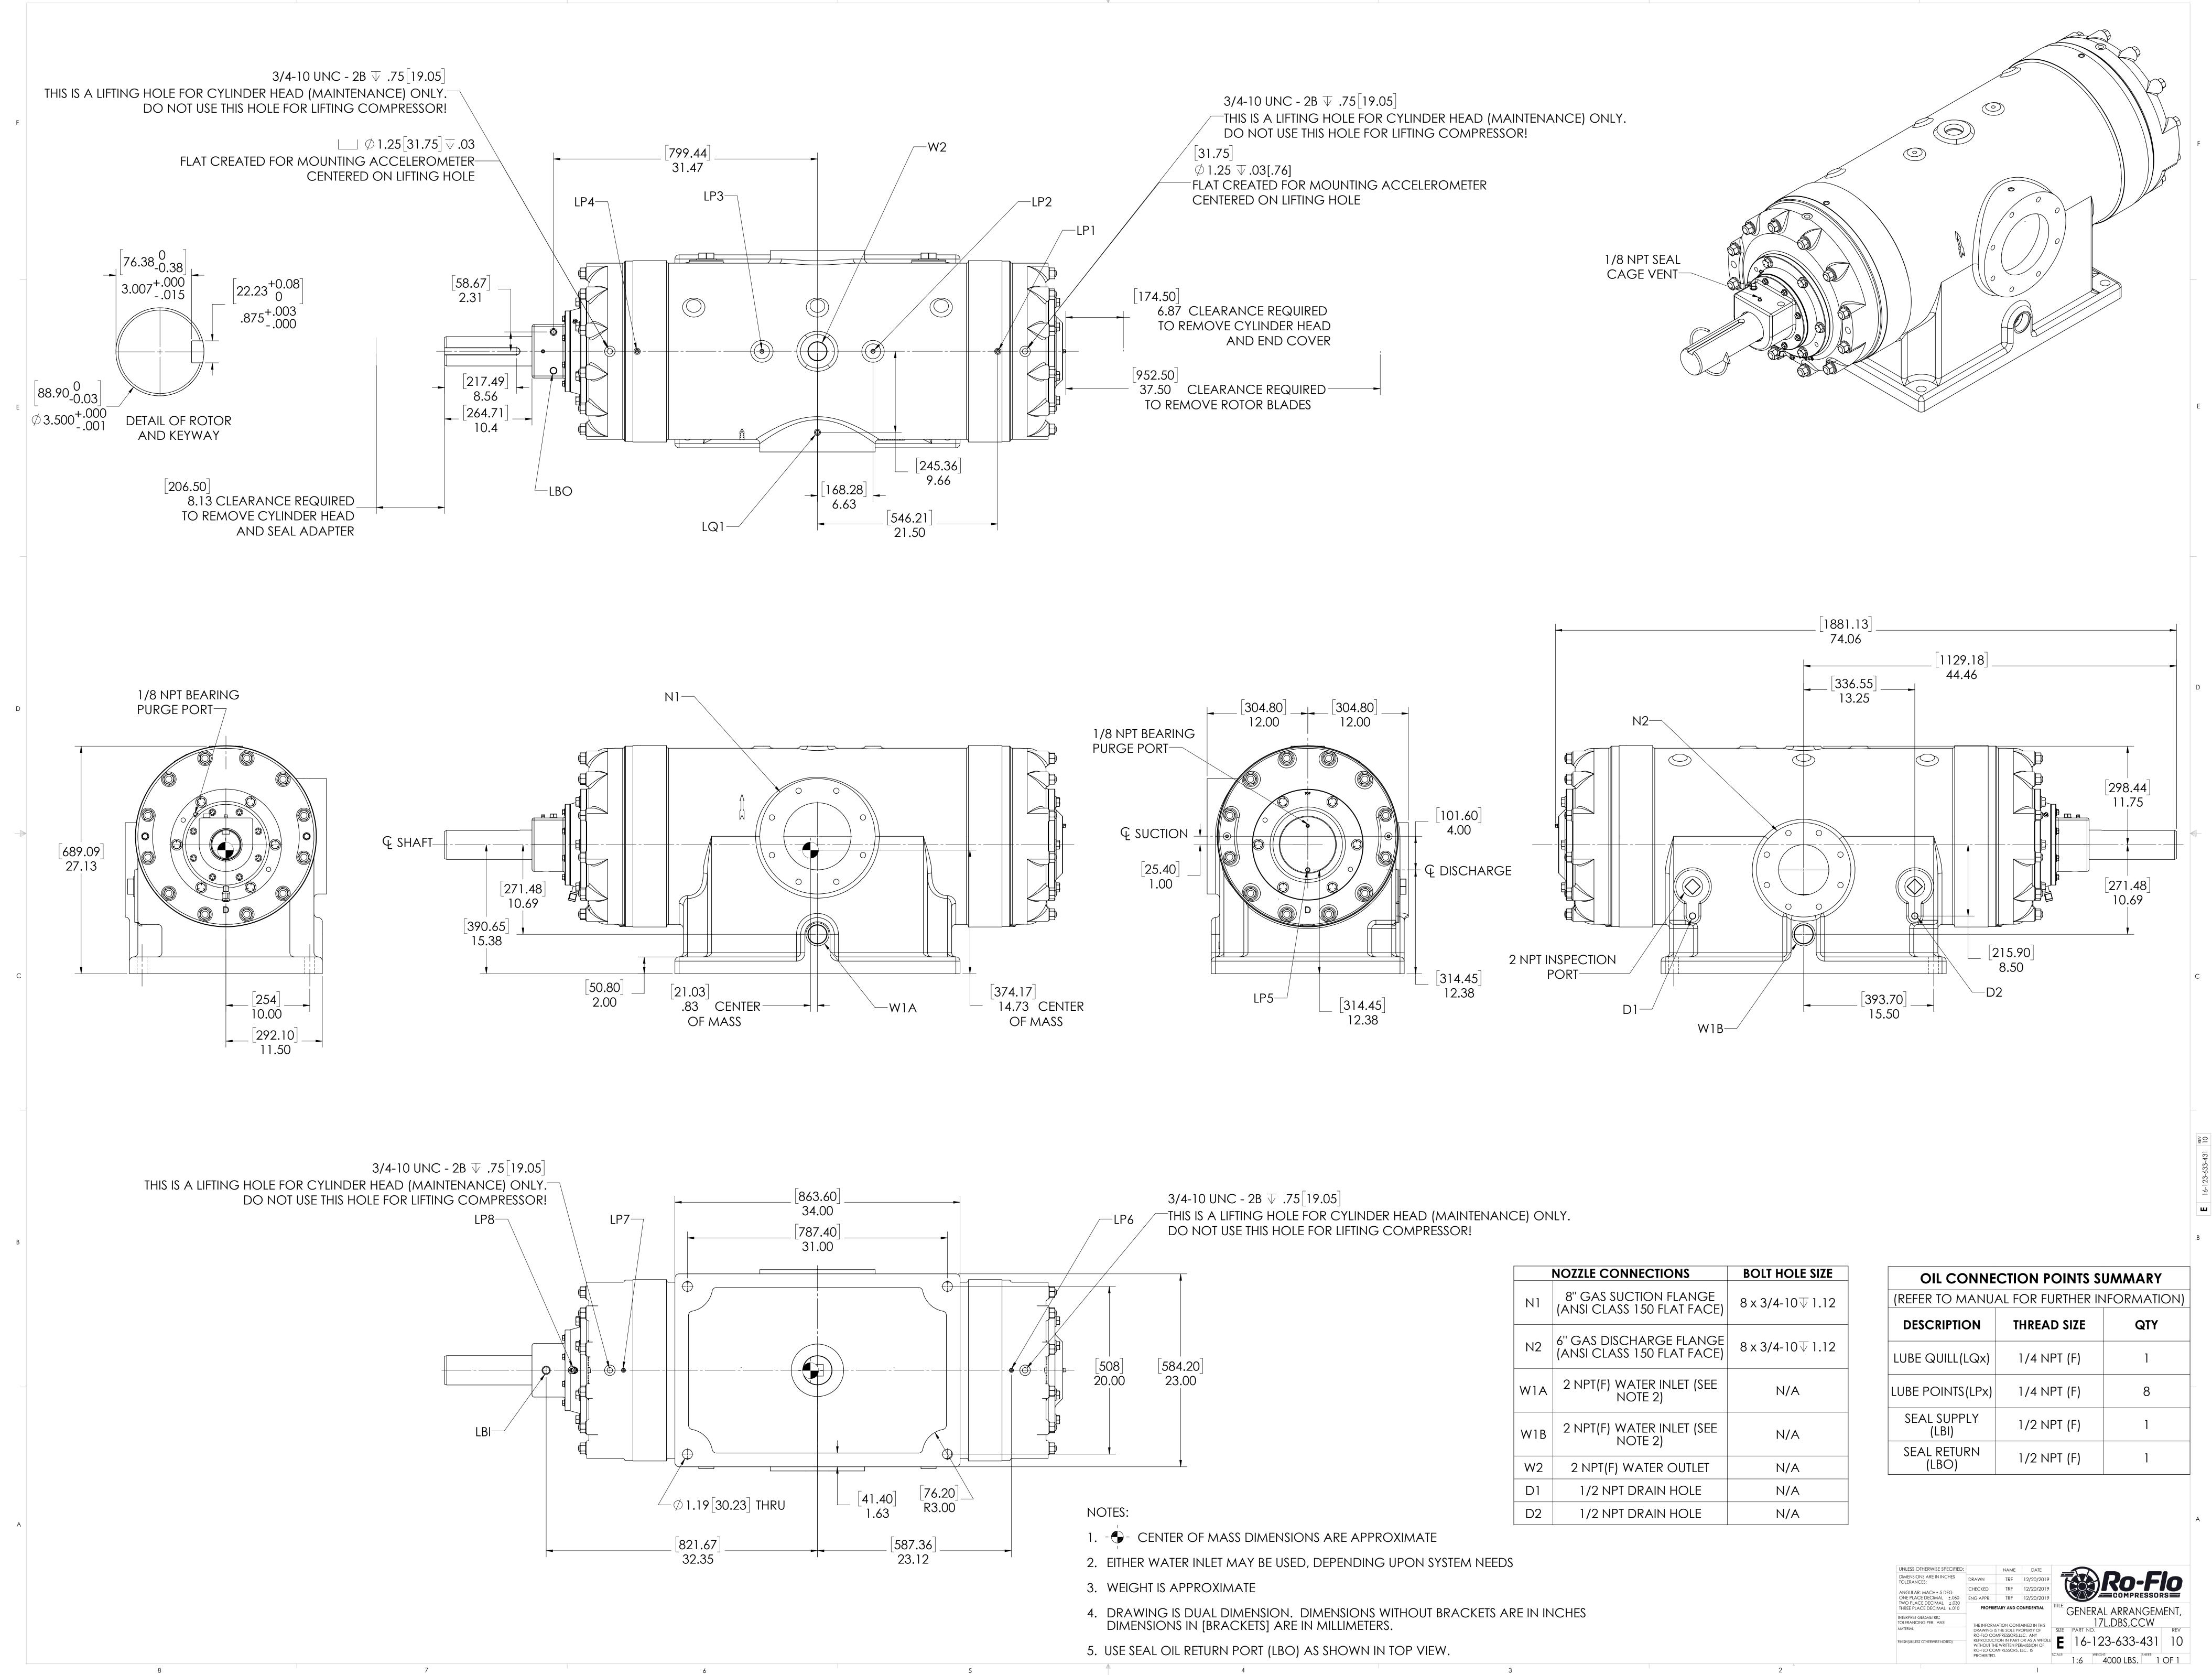

|     | NOZZLE CONNECTIONS                                     | BOLT HOLE SIZE   |
|-----|--------------------------------------------------------|------------------|
| N1  | 8'' GAS SUCTION FLANGE<br>(ANSI CLASS 150 FLAT FACE)   | 8 x 3/4-10       |
| N2  | 6'' GAS DISCHARGE FLANGE<br>(ANSI CLASS 150 FLAT FACE) | 8 x 3/4-10⊽ 1.12 |
| W1A | 2 NPT(F) WATER INLET (SEE<br>NOTE 2)                   | N/A              |
| W1B | 2 NPT(F) WATER INLET (SEE<br>NOTE 2)                   | N/A              |
| W2  | 2 NPT(F) WATER OUTLET                                  | N/A              |
| D1  | 1/2 NPT DRAIN HOLE                                     | N/A              |
| D2  | 1/2 NPT DRAIN HOLE                                     | N/A              |

| <b>OIL CONNECTION POINTS SUMMARY</b><br>(REFER TO MANUAL FOR FURTHER INFORMATION) |             |     |  |  |  |  |
|-----------------------------------------------------------------------------------|-------------|-----|--|--|--|--|
| DESCRIPTION                                                                       | THREAD SIZE | QTY |  |  |  |  |
| LUBE QUILL(LQx)                                                                   | 1/4 NPT (F) | 1   |  |  |  |  |
| LUBE POINTS (LPx)                                                                 | 1/4 NPT (F) | 8   |  |  |  |  |
| SEAL SUPPLY<br>(LBI)                                                              | 1/2 NPT (F) | 1   |  |  |  |  |
| SEAL RETURN<br>(LBO)                                                              | 1/2 NPT (F) | 1   |  |  |  |  |

| UNLESS OTHERWISE SPECIFIED:                          |                                                                                                                                                                                                               | NAME | DATE                         |                                  |  |  |
|------------------------------------------------------|---------------------------------------------------------------------------------------------------------------------------------------------------------------------------------------------------------------|------|------------------------------|----------------------------------|--|--|
| DIMENSIONS ARE IN INCHES<br>TOLERANCES:              | DRAWN                                                                                                                                                                                                         | TRF  | 12/20/2019                   |                                  |  |  |
| ANGULAR: MACH ± .5 DEG                               | CHECKED                                                                                                                                                                                                       | TRF  | 12/20/2019                   |                                  |  |  |
| ONE PLACE DECIMAL ±.060                              | ENG APPR.                                                                                                                                                                                                     | TRF  | 12/20/2019                   |                                  |  |  |
| TWO PLACE DECIMAL ±.030<br>THREE PLACE DECIMAL ±.010 | PROPRIETARY AND CONFIDENTIAL                                                                                                                                                                                  |      | ONFIDENTIAL                  | GENERAL ARRANGEMENT,             |  |  |
| INTERPRET GEOMETRIC<br>TOLERANCING PER: ANSI         | THE INFORMATION CONTAINED IN THIS<br>DRAWING IS THE SOLE PROPERTY OF<br>RO-FLO COMPRESSORS,LLC. ANY<br>REPRODUCTION IN PART OR AS A WHOLE<br>WITHOUT THE WRITTEN PERMISSION OF<br>RO-FLO COMPRESSORS, LLC. IS |      | TAINED IN THIS               | 17L,DBS,CCW                      |  |  |
| MATERIAL                                             |                                                                                                                                                                                                               |      | ROPERTY OF                   | SIZE PART NO. REV                |  |  |
| FINISH(UNLESS OTHERWISE NOTED)                       |                                                                                                                                                                                                               |      | OR AS A WHOLE<br>RMISSION OF |                                  |  |  |
|                                                      | PROHIBITED.                                                                                                                                                                                                   |      |                              | SCALE: 1:6 WEIGHT: SHEET: 1 OF 1 |  |  |