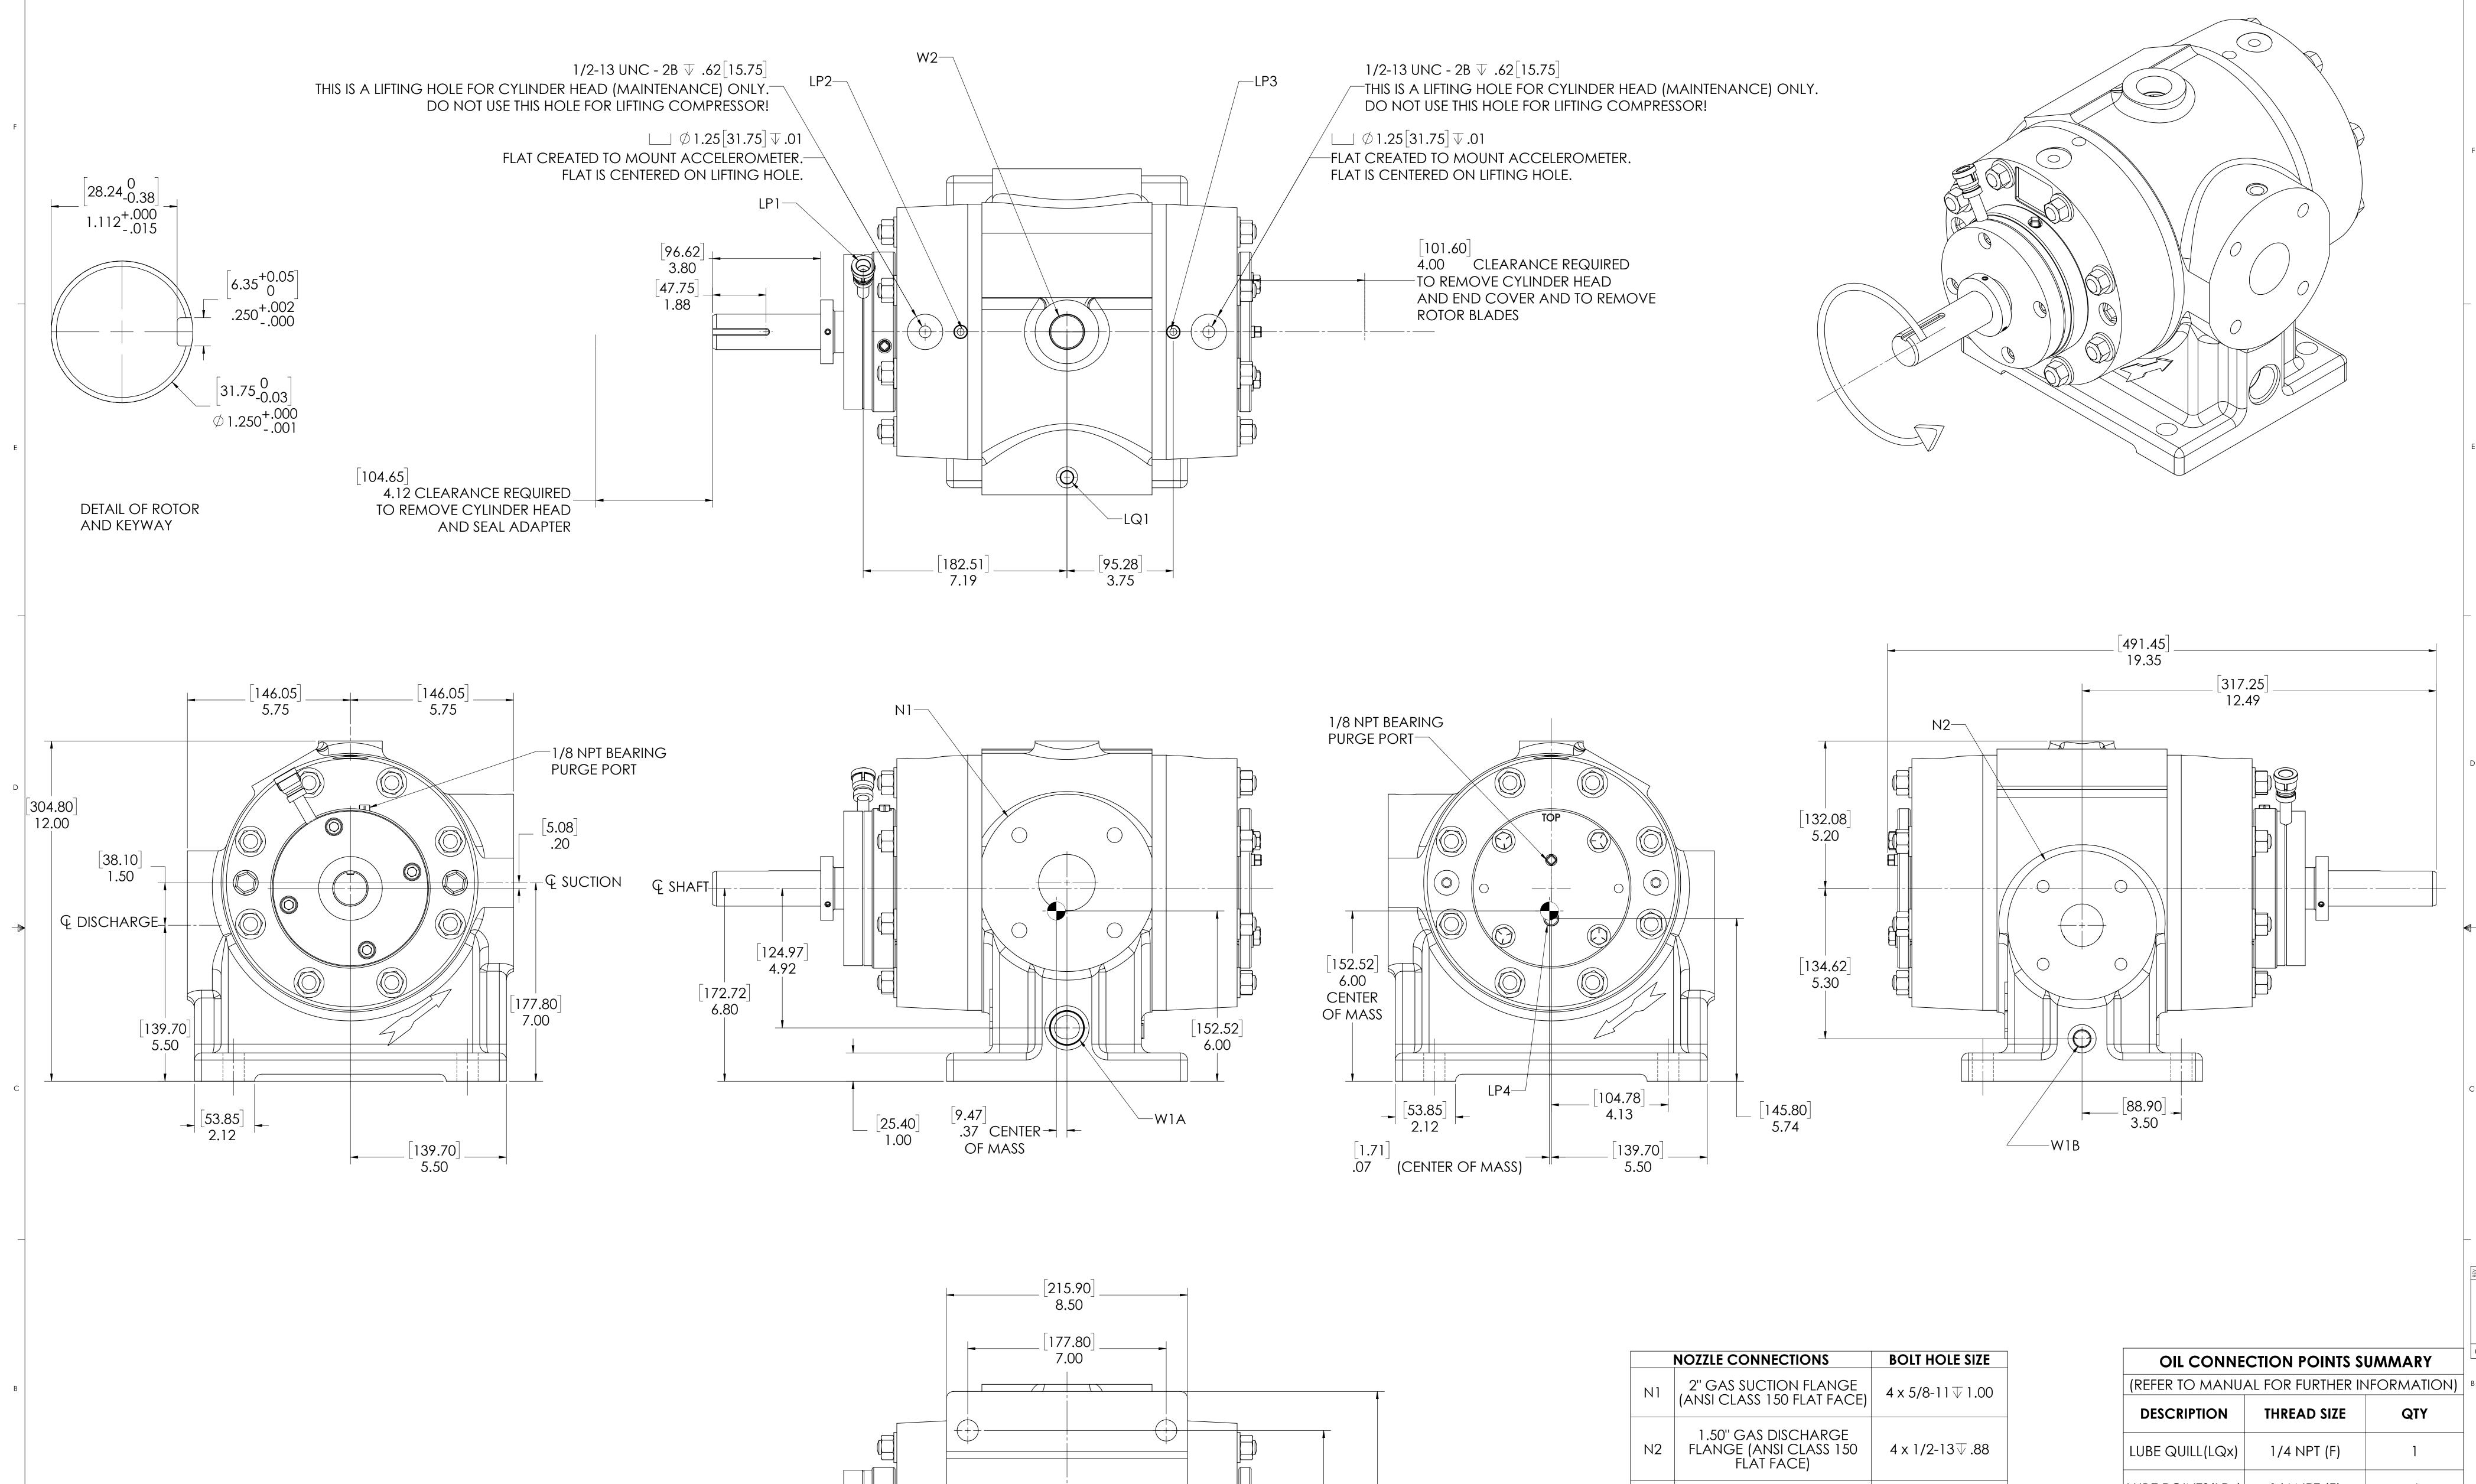

| 7.00          |
|---------------|
|               |
| [279.4]       |
| [209.55] 8.25 |
|               |
|               |

**─**4X ∅ .75[19.05] THRU

|     | NOZZLE CONNECTIONS                                          | BOLT HOLE SIZE |  |  |  |
|-----|-------------------------------------------------------------|----------------|--|--|--|
| N1  | 2" GAS SUCTION FLANGE<br>(ANSI CLASS 150 FLAT FACE)         | 4 x 5/8-11     |  |  |  |
| N2  | 1.50" GAS DISCHARGE<br>FLANGE (ANSI CLASS 150<br>FLAT FACE) | 4 x 1/2-13√.88 |  |  |  |
| W1A | 1 NPT(F) WATER INLET (SEE<br>NOTE 2)                        | N/A            |  |  |  |
| W1B | 3/8 NPT(F) WATER INLET (SEE NOTE 2)                         | N/A            |  |  |  |
| W2  | 1 NPT(F) WATER OUTLET                                       | N/A            |  |  |  |

| (REFER TO MANUAL FOR FURTHER INFORMATION) |  |  |  |  |  |  |
|-------------------------------------------|--|--|--|--|--|--|
| •                                         |  |  |  |  |  |  |
|                                           |  |  |  |  |  |  |
|                                           |  |  |  |  |  |  |
| _                                         |  |  |  |  |  |  |

## NOTES:

- . - CENTER OF MASS DIMENSIONS ARE APPROXIMATE
- 2. EITHER WATER INLET MAY BE USED, DEPENDING UPON SYSTEM NEEDS
- 3. WEIGHT IS APPROXIMATE
- 4. DRAWING IS DUAL DIMENSION. DIMENSIONS WITHOUT BRACKETS ARE IN INCHES, DIMENSIONS WITH [BRACKETS] ARE IN MILLIMETERS.