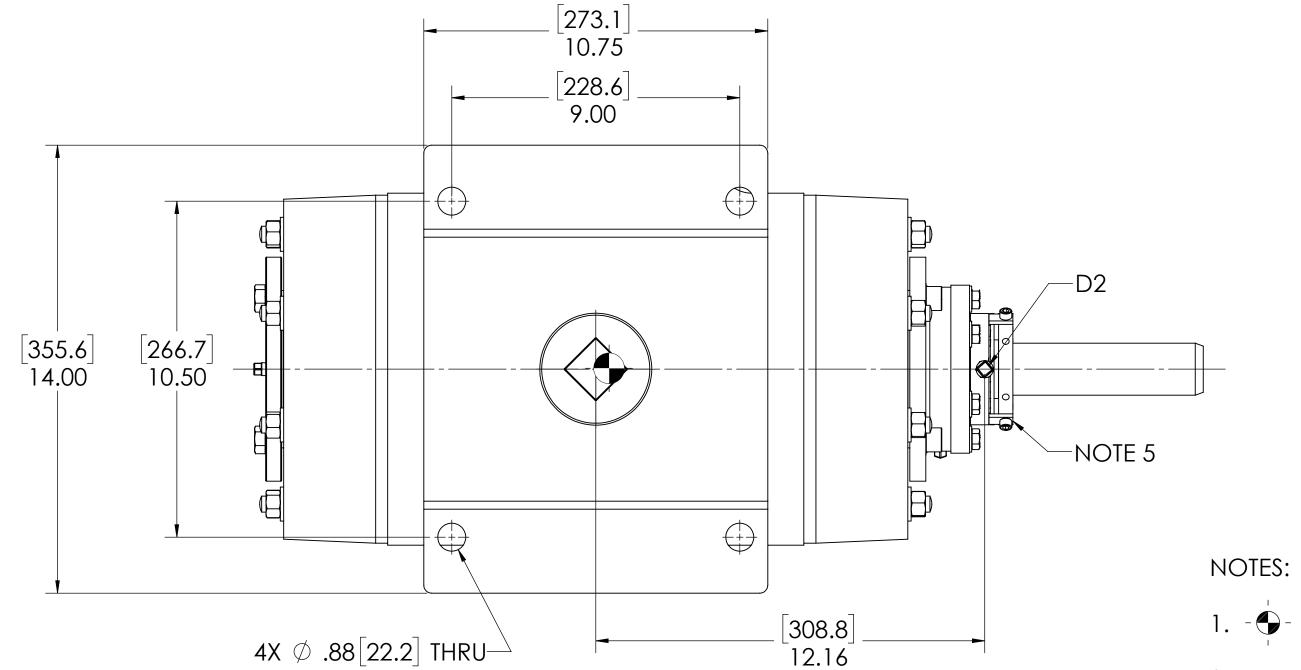

|     | NOZZLE CONNECTIONS                                    | <b>BOLT HOLE SIZE</b> |
|-----|-------------------------------------------------------|-----------------------|
| N1  | 3" GAS SUCTION FLANGE<br>(ANSI CLASS 150 FLAT FACE)   | 4 x 5/8-11            |
| N2  | 3" GAS DISCHARGE FLANGE<br>(ANSI CLASS 150 FLAT FACE) | 4 x 5/8-11            |
| W1A | 1-1/4 NPT(F) WATER INLET<br>(SEE NOTE 2)              | N/A                   |
| W1B | 1/2 NPT(F) WATER INLET (SEE<br>NOTE 2)                | N/A                   |
| W2  | 1-1/4 NPT(F) WATER OUTLET                             | N/A                   |
| D1  | 1/4 NPT(F) DRAIN HOLE                                 | N/A                   |
| D2  | 1/8 NPT (F) SEAL WEEPAGE<br>DRAIN                     | N/A                   |

| 1 |                                           |
|---|-------------------------------------------|
| 1 | CENTER OF MASS DIMENSIONS ARE APPROXIMATE |

- 2. EITHER WATER INLET MAY BE USED, DEPENDING UPON SYSTEM NEEDS
- 3. WEIGHT IS APPROXIMATE
- 4. THIS DRAWING IS DUAL DIMENSION. DIMENSIONS WITHOUT BRACKETS ARE IN INCHES, DIMENSIONS IN [BRACKETS] ARE IN MILLIMETERS.
- 5. REMOVE (3) RED SEAL LOCKING TABS BEFORE OPERATION. RETAIN TABS AND SCREWS FOR SERVICE (TABS MUST BE INSTALLED BEFORE SEAL REMOVAL).