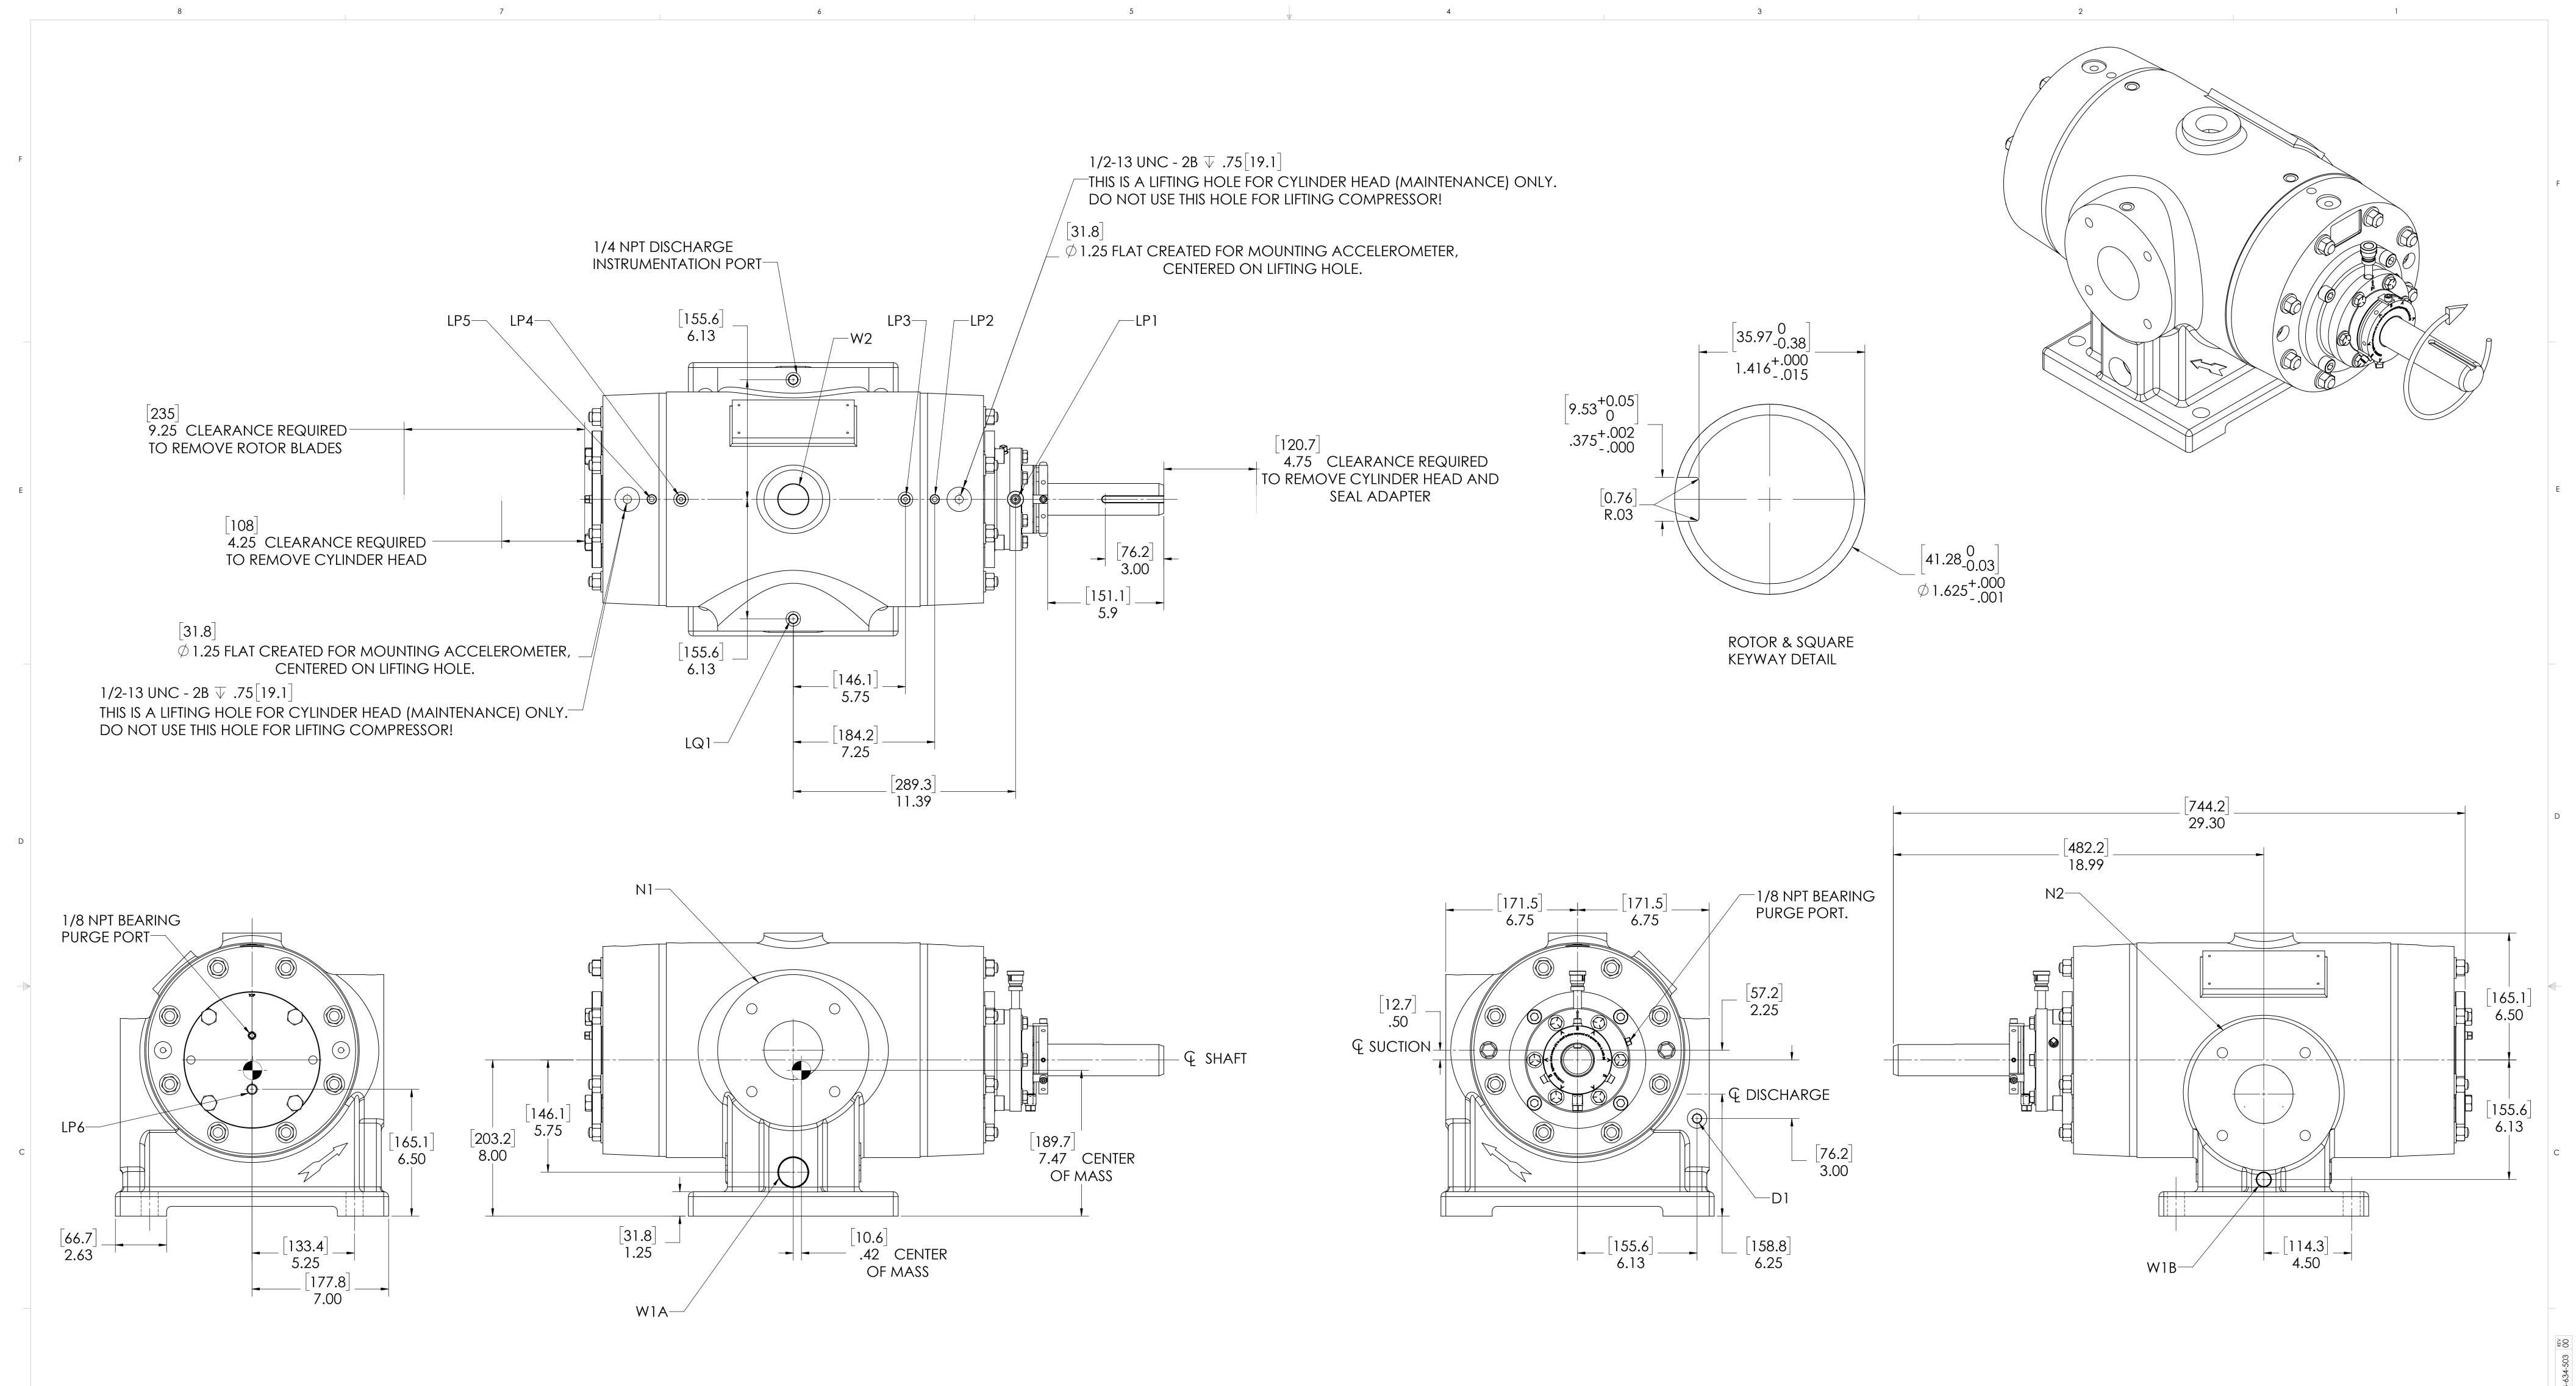

|     | NOZZLE CONNECTIONS                                    | <b>BOLT HOLE SIZE</b> |
|-----|-------------------------------------------------------|-----------------------|
| N1  | 3" GAS SUCTION FLANGE<br>(ANSI CLASS 150 FLAT FACE)   | 4 x 5/8-11            |
| N2  | 3" GAS DISCHARGE FLANGE<br>(ANSI CLASS 150 FLAT FACE) | 4 x 5/8-11            |
| W1A | 1-1/4 NPT(F) WATER INLET<br>(SEE NOTE 2)              | N/A                   |
| W1B | 1/2 NPT(F) WATER INLET (SEE<br>NOTE 2)                | N/A                   |
| W2  | 1-1/4 NPT(F) WATER OUTLET                             | N/A                   |
| D1  | 1/4 NPT(F) DRAIN HOLE                                 | N/A                   |
| D2  | 1/8 NPT (F) SEAL WEEPAGE<br>DRAIN                     | N/A                   |

| OIL CONNECTION POINTS SUMMARY             |             |     |  |  |
|-------------------------------------------|-------------|-----|--|--|
| (REFER TO MANUAL FOR FURTHER INFORMATION) |             |     |  |  |
| DESCRIPTION                               | THREAD SIZE | QTY |  |  |
| LUBE QUILL(LQx)                           | 1/4 NPT (F) | 1   |  |  |
| LUBE POINTS (LPx)                         | 1/4 NPT (F) | 6   |  |  |

| 1 |                                           |
|---|-------------------------------------------|
| 1 | CENTER OF MASS DIMENSIONS ARE APPROXIMATE |

- 2. EITHER WATER INLET MAY BE USED, DEPENDING UPON SYSTEM NEEDS
- 3. WEIGHT IS APPROXIMATE
- 4. THIS DRAWING IS DUAL DIMENSION. DIMENSIONS WITHOUT BRACKETS ARE IN INCHES, DIMENSIONS IN [BRACKETS] ARE IN MILLIMETERS.
- 5. REMOVE (3) RED SEAL LOCKING TABS BEFORE OPERATION. RETAIN TABS AND SCREWS FOR SERVICE (TABS MUST BE INSTALLED BEFORE SEAL REMOVAL).

DIMENSIONS ARE IN INCHES TOLERANCES:

DRAWN TRF 12/29/2022 ANGULAR: MACH±.5 DEG
ONE PLACE DECIMAL ±.030
TWO PLACE DECIMAL ±.010
INTERPRET GEOMETRIC
TOLERANCING PER: ANSI

\*\*ATERIAL\*\*

CHECKED | ISS | 12/27/2022
TITLE: