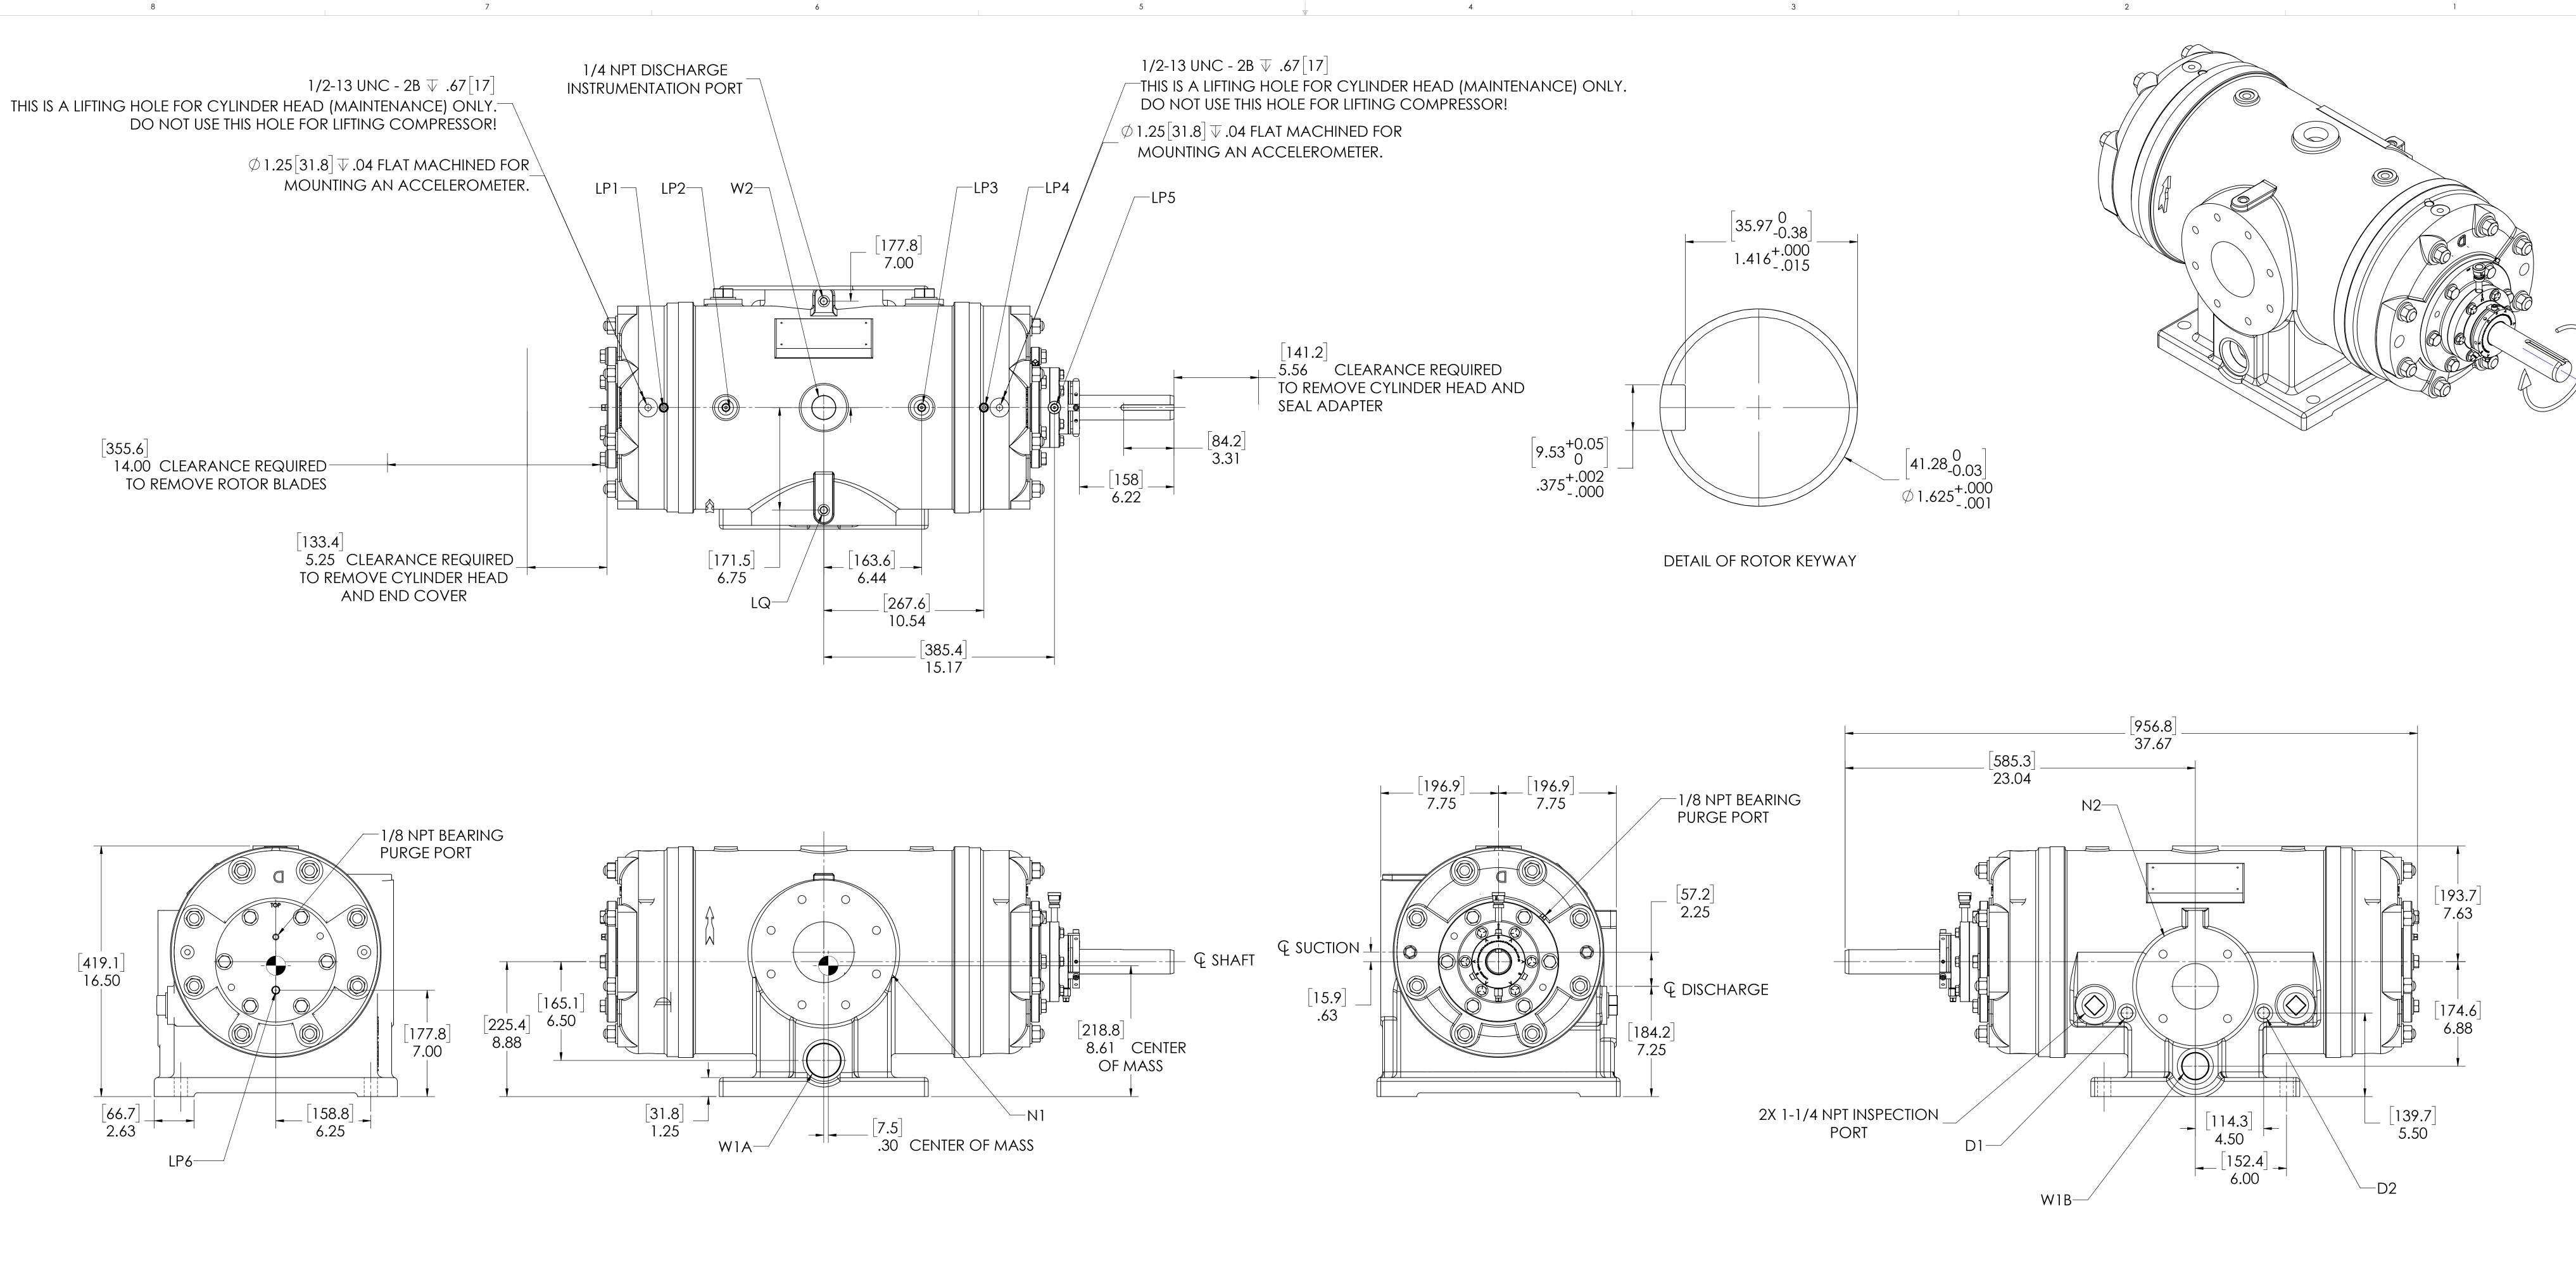

THIS IS A LIFTING HOLE FOR CYLINDER HEAD (MAINTENANCE) ONLY. DO NOT USE THIS HOLE FOR LIFTING COMPRESSOR!

- CENTER OF MASS DIMENSIONS ARE APPROXIMATE

3. WEIGHT IS APPROXIMATE

2. EITHER WATER INLET MAY BE USED, DEPENDING UPON SYSTEM NEEDS

4. THIS DRAWING IS DUAL DIMENSION. DIMENSIONS WITHOUT BRACKETS

ARE IN INCHES, DIMENSIONS IN [BRACKETS] ARE IN MILLIMETERS.

3" GAS DISCHARGE FLANGE (ANSI CLASS 150 FLAT FACE)  $4 \times 5/8 - 11 \sqrt{1.00}$ 2 NPT(F) WATER INLET (SEE NOTE 2) N/A 1-1/2 NPT(F) WATER INLET (SEE NOTE 2) N/A

**BOLT HOLE SIZE** 

 $8 \times 5/8-11 \sqrt{1.00}$ 

N/A

**NOZZLE CONNECTIONS** 

4" GAS SUCTION FLANGE (ANSI CLASS 150 FLAT FACE)

|  | LUBRICATION OIL CONNECTION  (REFER TO MANUAL FOR FURTHER INFORMATION) |             |     |  |  |  |
|--|-----------------------------------------------------------------------|-------------|-----|--|--|--|
|  |                                                                       |             |     |  |  |  |
|  | DESCRIPTION                                                           | THREAD SIZE | QTY |  |  |  |
|  | LUBE QUILL(LQ)                                                        | 1/4 NPT(F)  | 1   |  |  |  |
|  | LUBE POINTS (LPx)                                                     | 1/4 NPT(F)  | 6   |  |  |  |

W2 1-1/4 NPT(F) WATER OUTLET N/A 1/2 NPT (F) DRAIN HOLE N/A 1/2 NPT (F) DRAIN HOLE N/A 1/8 NPT (F) SEAL WEEPAGE DRAIN