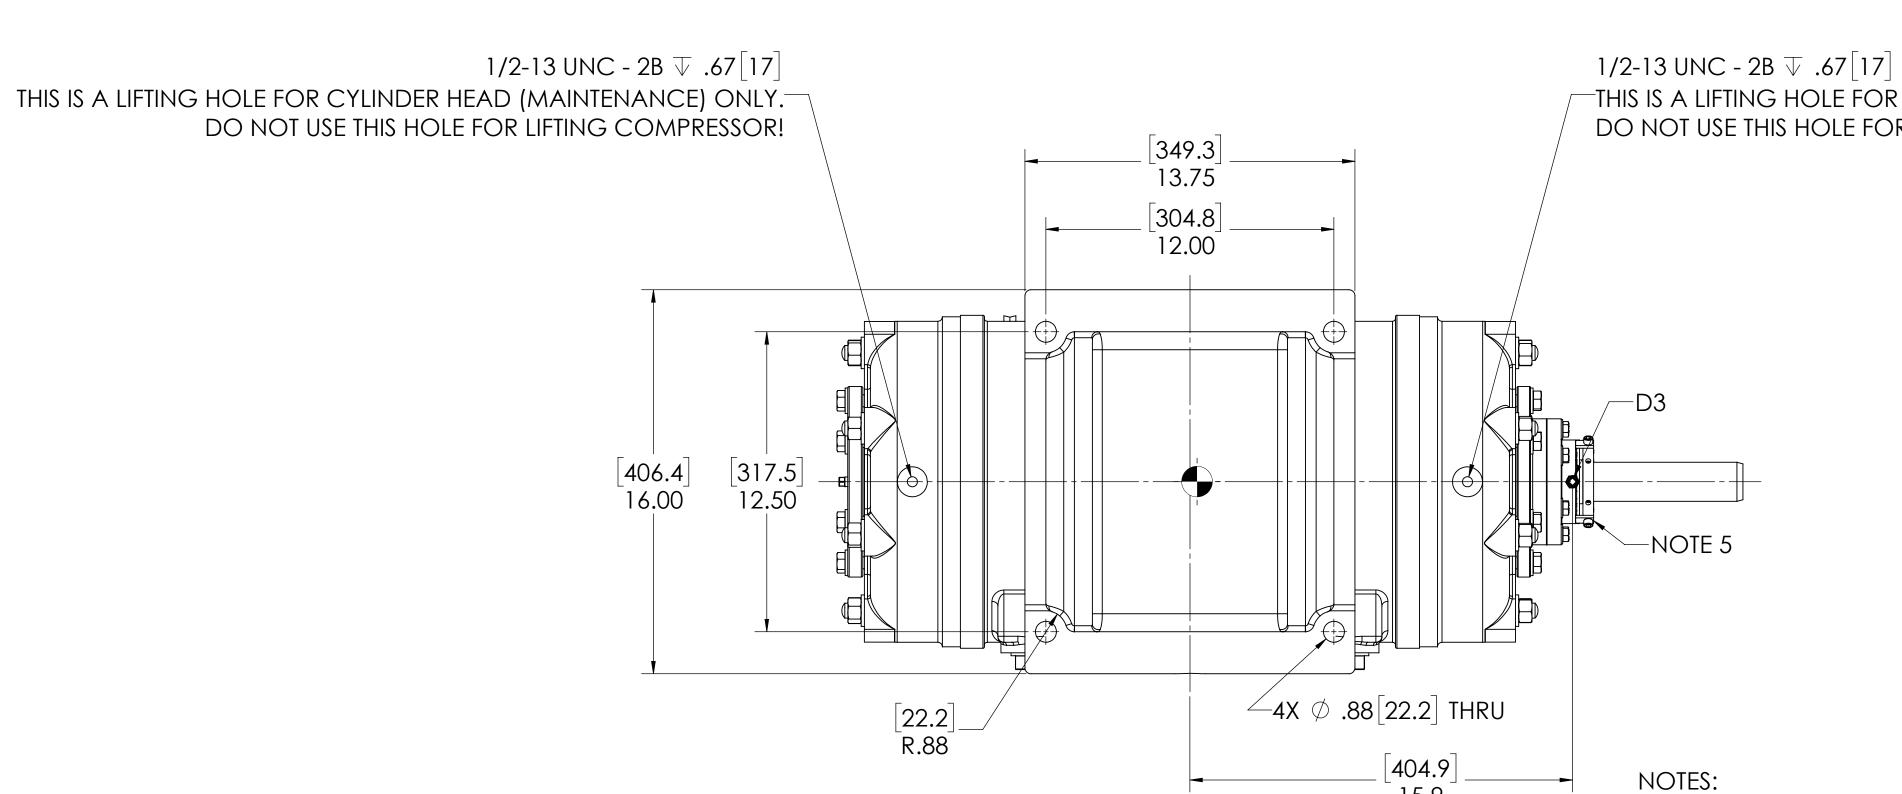

THIS IS A LIFTING HOLE FOR CYLINDER HEAD (MAINTENANCE) ONLY. DO NOT USE THIS HOLE FOR LIFTING COMPRESSOR!

- CENTER OF MASS DIMENSIONS ARE APPROXIMATE

3. WEIGHT IS APPROXIMATE

2. EITHER WATER INLET MAY BE USED, DEPENDING UPON SYSTEM NEEDS

4. THIS DRAWING IS DUAL DIMENSION. DIMENSIONS WITHOUT BRACKETS

ARE IN INCHES, DIMENSIONS IN [BRACKETS] ARE IN MILLIMETERS.

3" GAS DISCHARGE FLANGE (ANSI CLASS 150 FLAT FACE)  $4 \times 5/8 - 11 \sqrt{1.00}$ 2 NPT(F) WATER INLET (SEE NOTE 2) N/A 1-1/2 NPT(F) WATER INLET (SEE NOTE 2) N/A