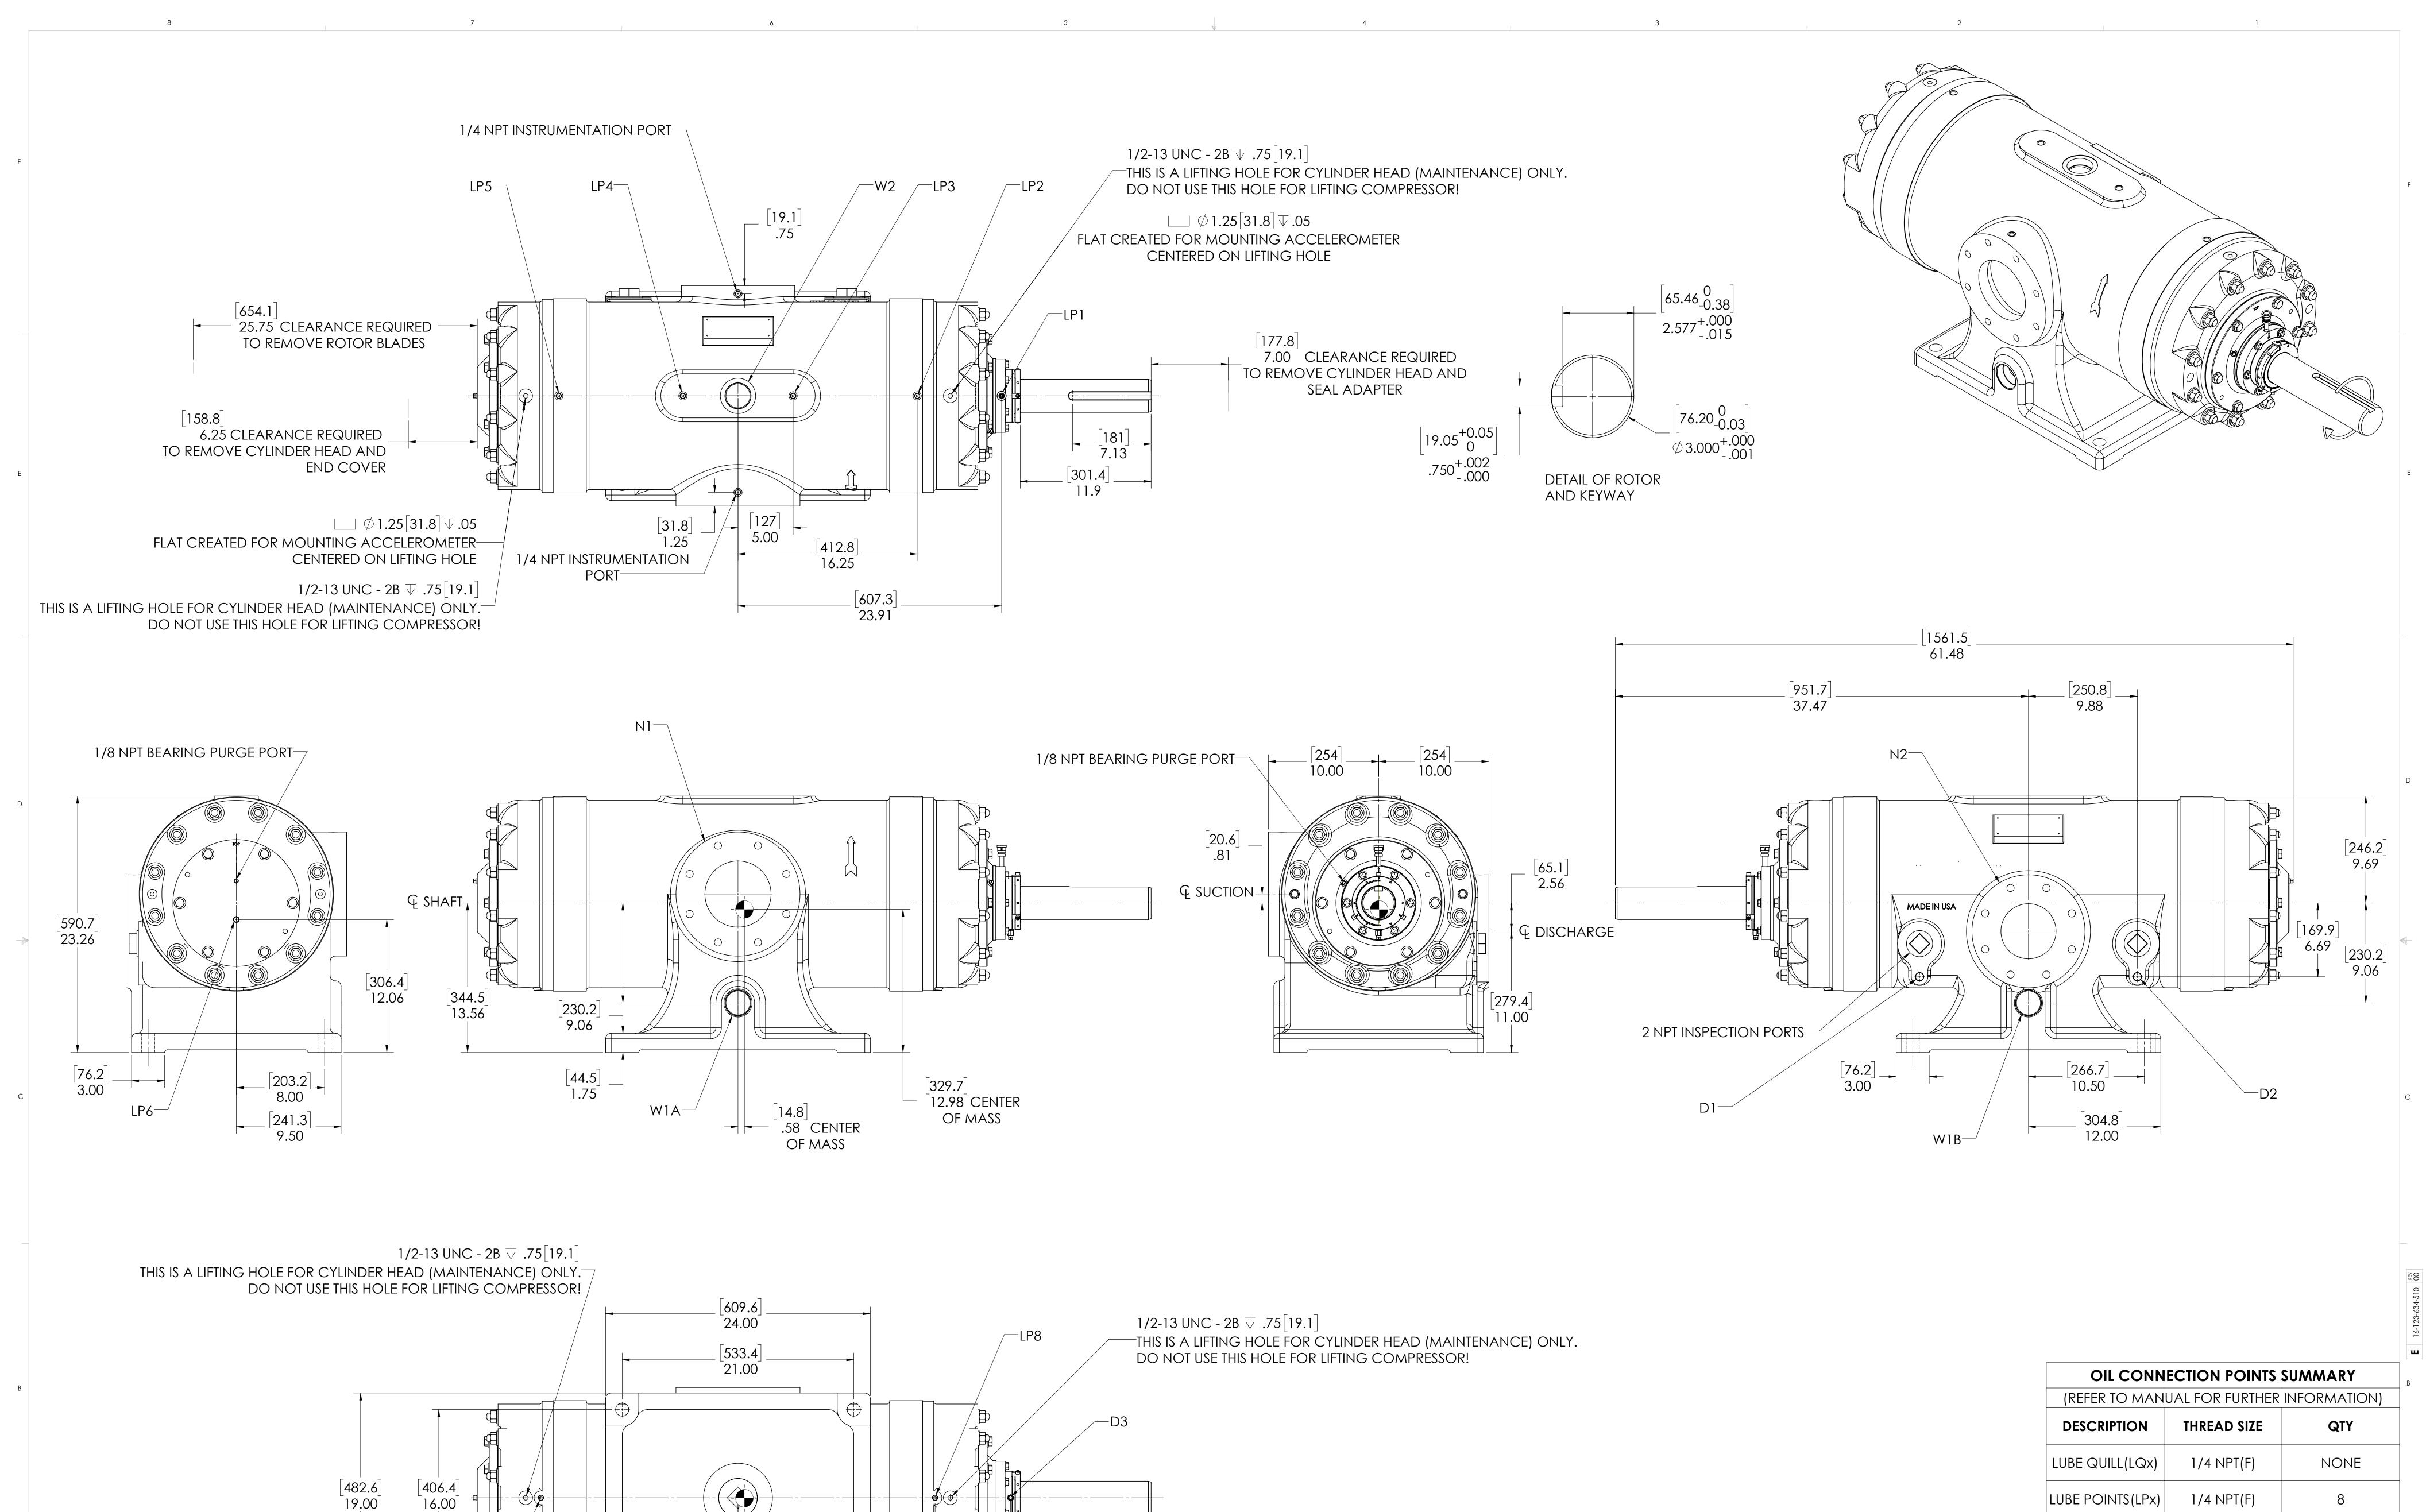

-SEE NOTE 5

NOTES:

3. WEIGHT IS APPROXIMATE

1. - CENTER OF MASS DIMENSIONS ARE APPROXIMATE

2. EITHER WATER INLET MAY BE USED, DEPENDING UPON SYSTEM NEEDS

4. THIS DRAWING IS DUAL DIMENSION. DIMENSIONS WITHOUT BRACKETS

5. REMOVE (3) RED SEAL LOCKING TABS BEFORE OPERATION. RETAIN TABS AND

SCREWS FOR SERVICE (TABS MUST BE INSTALLED BEFORE SEAL REMOVAL).

ARE IN INCHES, DIMENSIONS IN [BRACKETS] ARE IN MILLIMETERS.

[38.1]\_ R1.50

LP7

\_ 17.87

-4X ∅ 1.19[30.2] THRU

[627.9] 24.72

|     | NOZZLE CONNECTIONS                                    | <b>BOLT HOLE SIZE</b> |
|-----|-------------------------------------------------------|-----------------------|
| N1  | 6" GAS SUCTION FLANGE<br>(ANSI CLASS 150 FLAT FACE)   | 8 x 3/4-10            |
| N2  | 5" GAS DISCHARGE FLANGE<br>(ANSI CLASS 150 FLAT FACE) | 8 x 3/4-10            |
| W1A | 2 NPT(F) WATER INLET (SEE<br>NOTE 2)                  | N/A                   |
| W1B | 2 NPT(F) WATER INLET (SEE<br>NOTE 2)                  | N/A                   |
| W2  | 2 NPT(F) WATER OUTLET                                 | N/A                   |
| D1  | 1/2 NPT DRAIN HOLE                                    | N/A                   |
| D2  | 1/2 NPT DRAIN HOLE                                    | N/A                   |
| D3  | 1/8 NPT (F) SEAL WEEPAGE<br>DRAIN                     | N/A                   |

|     | NOZZLE CONNECTIONS                                    | BOLT HOLE SIZE |  |
|-----|-------------------------------------------------------|----------------|--|
| N1  | 6" GAS SUCTION FLANGE<br>(ANSI CLASS 150 FLAT FACE)   | 8 x 3/4-10     |  |
| N2  | 5" GAS DISCHARGE FLANGE<br>(ANSI CLASS 150 FLAT FACE) | 8 x 3/4-10     |  |
| V1A | 2 NPT(F) WATER INLET (SEE<br>NOTE 2)                  | N/A            |  |
| W1B | 2 NPT(F) WATER INLET (SEE<br>NOTE 2)                  | N/A            |  |
| W2  | 2 NPT(F) WATER OUTLET                                 | N/A            |  |
| D1  | 1/2 NPT DRAIN HOLE                                    | N/A            |  |
| D2  | 1/2 NPT DRAIN HOLE                                    | N/A            |  |
| D3  | 1/8 NPT (F) SEAL WEEPAGE<br>DRAIN                     | N/A            |  |

| UNLESS OTHERWISE SPECIFIED:                          |                                                                   | NAME | DATE                         |                                          |                         |
|------------------------------------------------------|-------------------------------------------------------------------|------|------------------------------|------------------------------------------|-------------------------|
| DIMENSIONS ARE IN INCHES TOLERANCES:                 | DRAWN                                                             | TRF  | 12/7/2022                    | Ro-F                                     |                         |
| ANGULAR: MACH±.5 DEG<br>ONE PLACE DECIMAL ±.060      | CHECKED                                                           | TSS  | 12/7/2022                    |                                          |                         |
|                                                      | ENG APPR.                                                         | BTS  | 12/7/2022                    | COMPRESSOR                               | ≀S <b>=</b>             |
| TWO PLACE DECIMAL ±.030<br>THREE PLACE DECIMAL ±.010 | PROPRIETARY AND CONFIDENTIAL                                      |      |                              | GENERAL ARRANGEM                         | FNIT                    |
| INTERPRET GEOMETRIC<br>TOLERANCING PER: ANSI         | THE INFORMATION CONTAINED IN THIS DRAWING IS THE SOLE PROPERTY OF |      |                              | 11L, SC, CW                              | <b>1</b> ∟1 <b>1</b> 1, |
| MATERIAL                                             |                                                                   |      |                              | SIZE PART NO.                            | REV                     |
| FINISH(UNLESS OTHERWISE NOTED)                       | WITHOUT THE WRITTEN PERMISSION OF RO-FLO COMPRESSORS, LLC. IS     |      | or as a whole<br>rmission of | <b>E</b> 16-123-634-510                  | 00                      |
|                                                      |                                                                   |      |                              | SCALE: WEIGHT: SHEET: 2150 LBS. SHEET: 1 | OF 1                    |