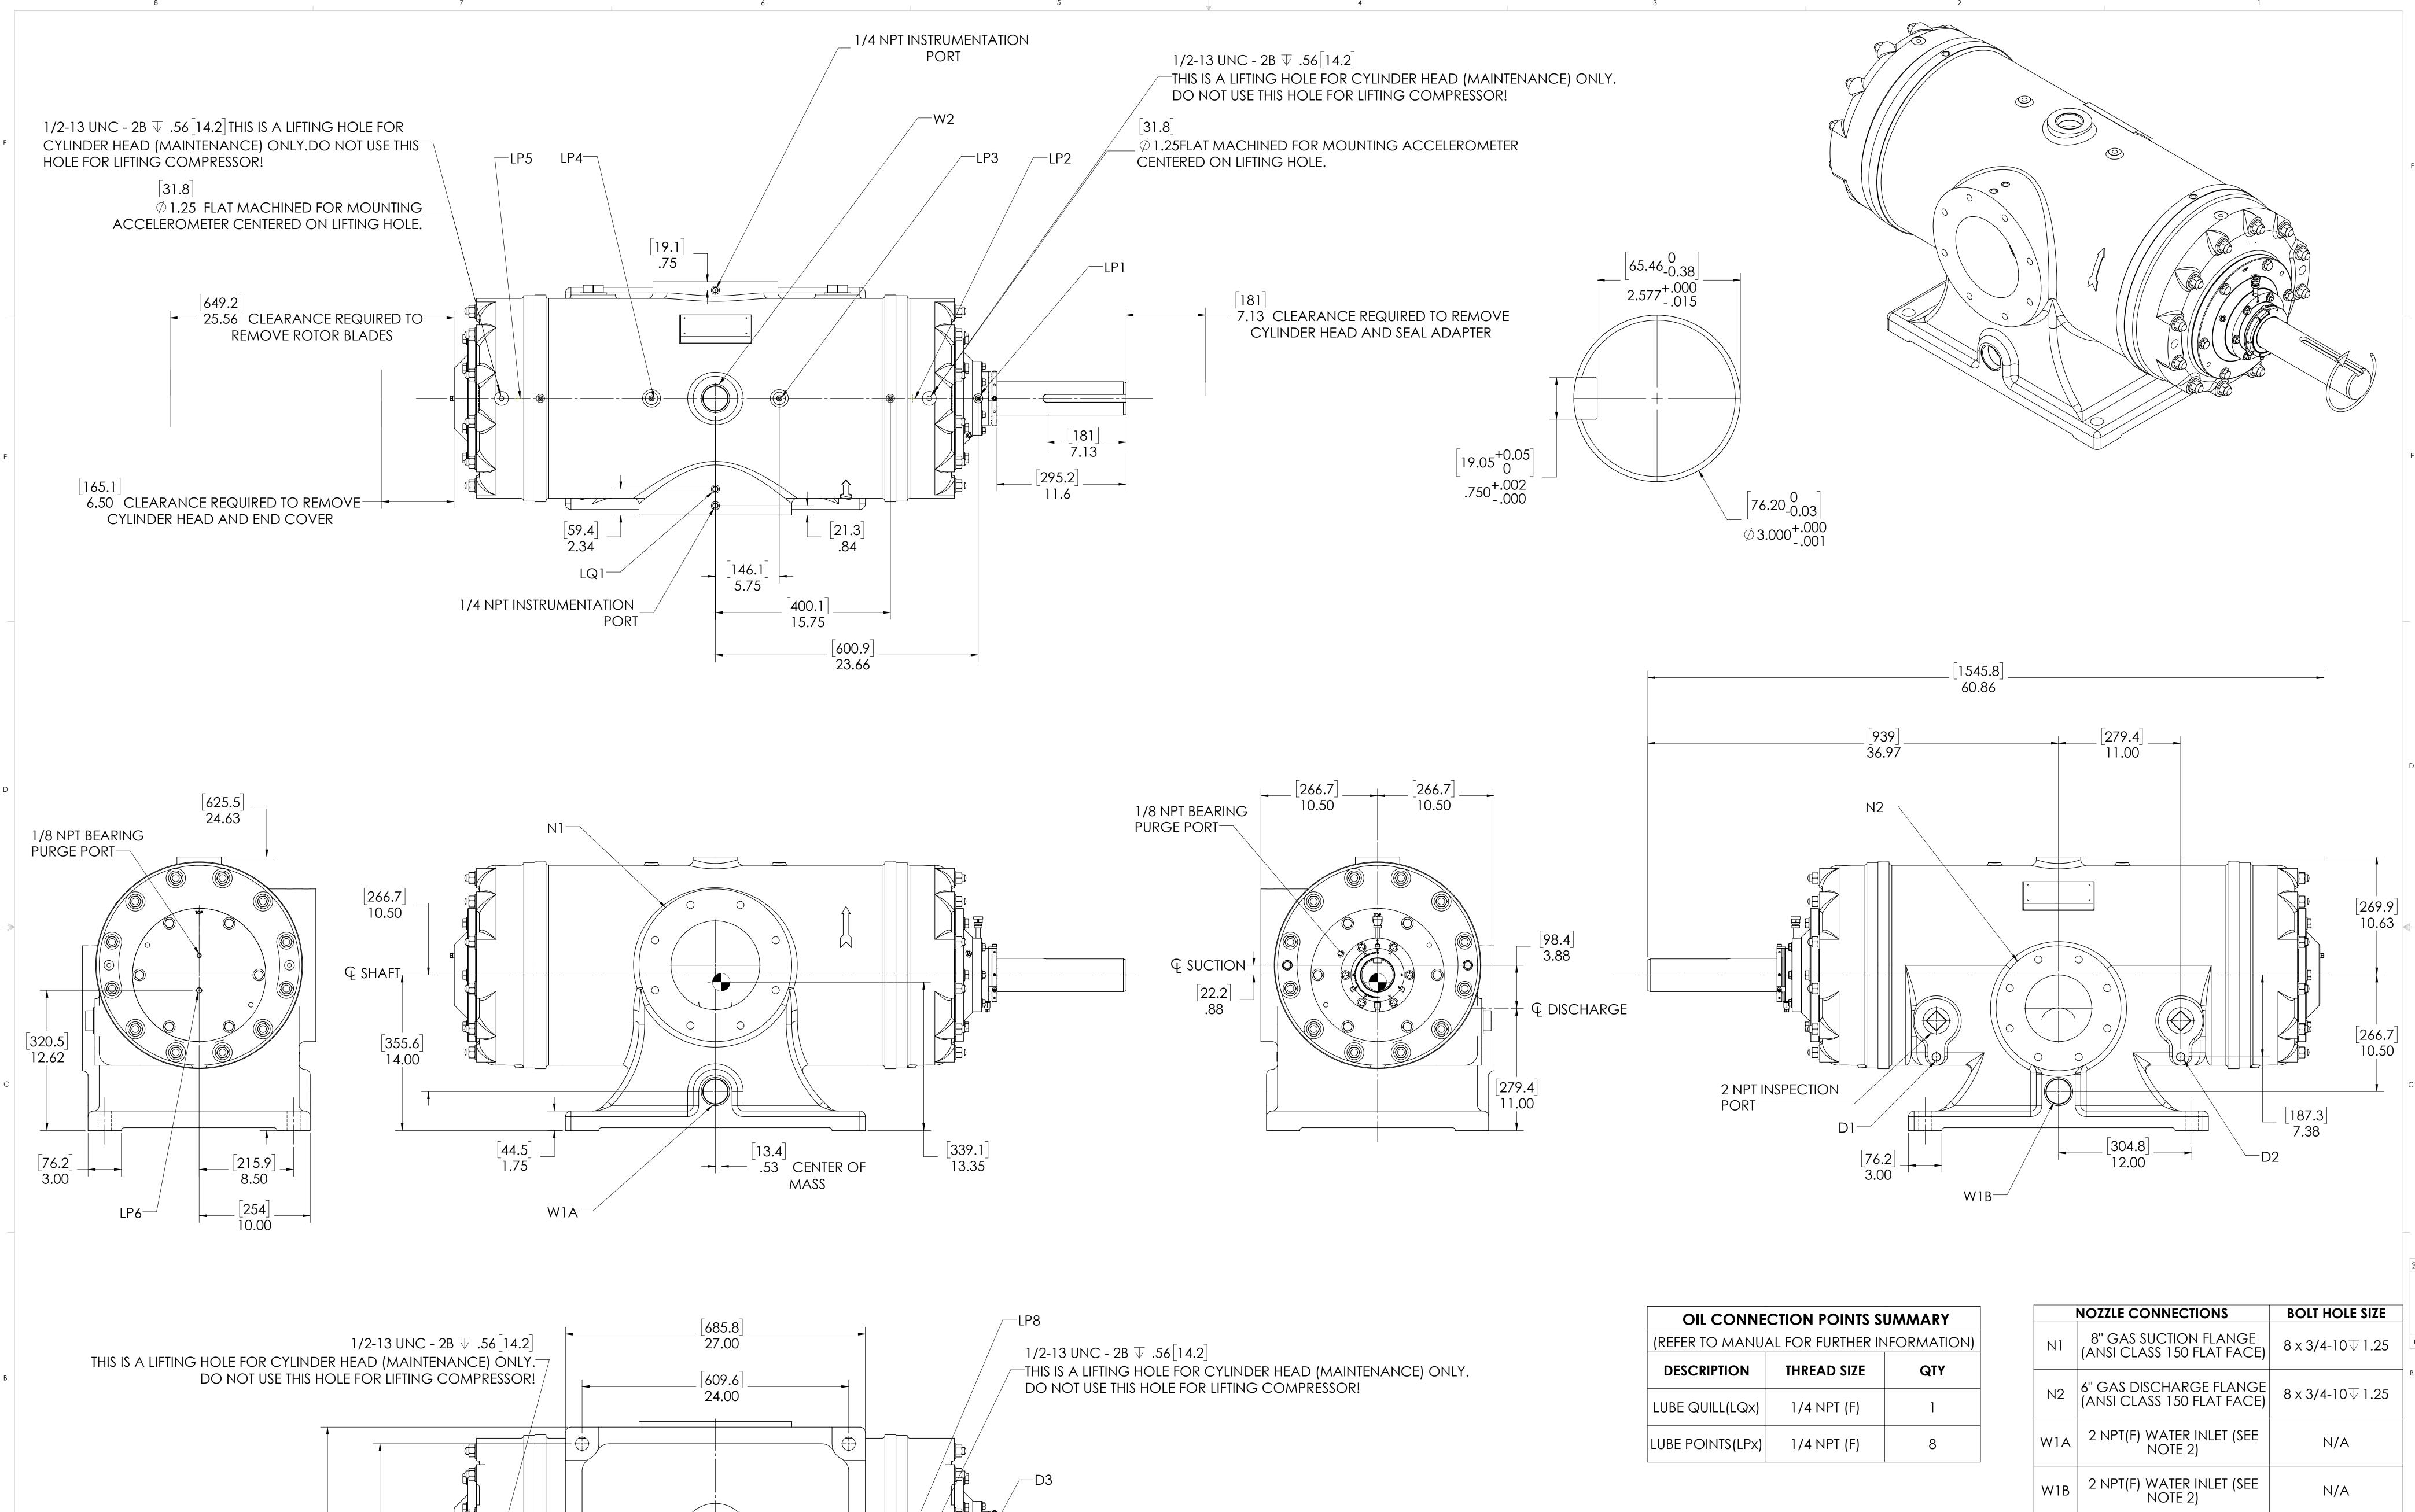

|     | NOLLE CONNECTIONS                                     | BOLI HOLE SIZE |
|-----|-------------------------------------------------------|----------------|
| N1  | 8" GAS SUCTION FLANGE<br>(ANSI CLASS 150 FLAT FACE)   | 8 x 3/4-10     |
| N2  | 6" GAS DISCHARGE FLANGE<br>(ANSI CLASS 150 FLAT FACE) | 8 x 3/4-10     |
| W1A | 2 NPT(F) WATER INLET (SEE<br>NOTE 2)                  | N/A            |
| W1B | 2 NPT(F) WATER INLET (SEE<br>NOTE 2)                  | N/A            |
| W2  | 2 NPT(F) WATER OUTLET                                 | N/A            |
| D1  | 1/2 NPT DRAIN HOLE                                    | N/A            |
| D2  | 1/2 NPT DRAIN HOLE                                    | N/A            |
| D3  | 1/8 NPT (F) SEAL WEEPAGE<br>DRAIN                     | N/A            |

—SEE NOTE 5

R1.50

441.3

<sup>-</sup>17.37

[508] [431.8] 20.00 17.00

LP7

4X ∅ 1.19[30.2]THRU

- 1. - CENTER OF MASS DIMENSIONS ARE APPROXIMATE
- 2. EITHER WATER INLET MAY BE USED, DEPENDING UPON SYSTEM NEEDS
- 3. WEIGHT IS APPROXIMATE
- 4. THIS DRAWING IS DUAL DIMENSION. DIMENSIONS WITHOUT BRACKETS ARE IN INCHES, DIMENSIONS IN [BRACKETS] ARE IN MILLIMETERS.
- 5. REMOVE (3) RED SEAL LOCKING TABS BEFORE OPERATION. RETAIN TABS AND SCREWS FOR SERVICE (TABS MUST BE INSTALLED BEFORE SEAL REMOVAL).