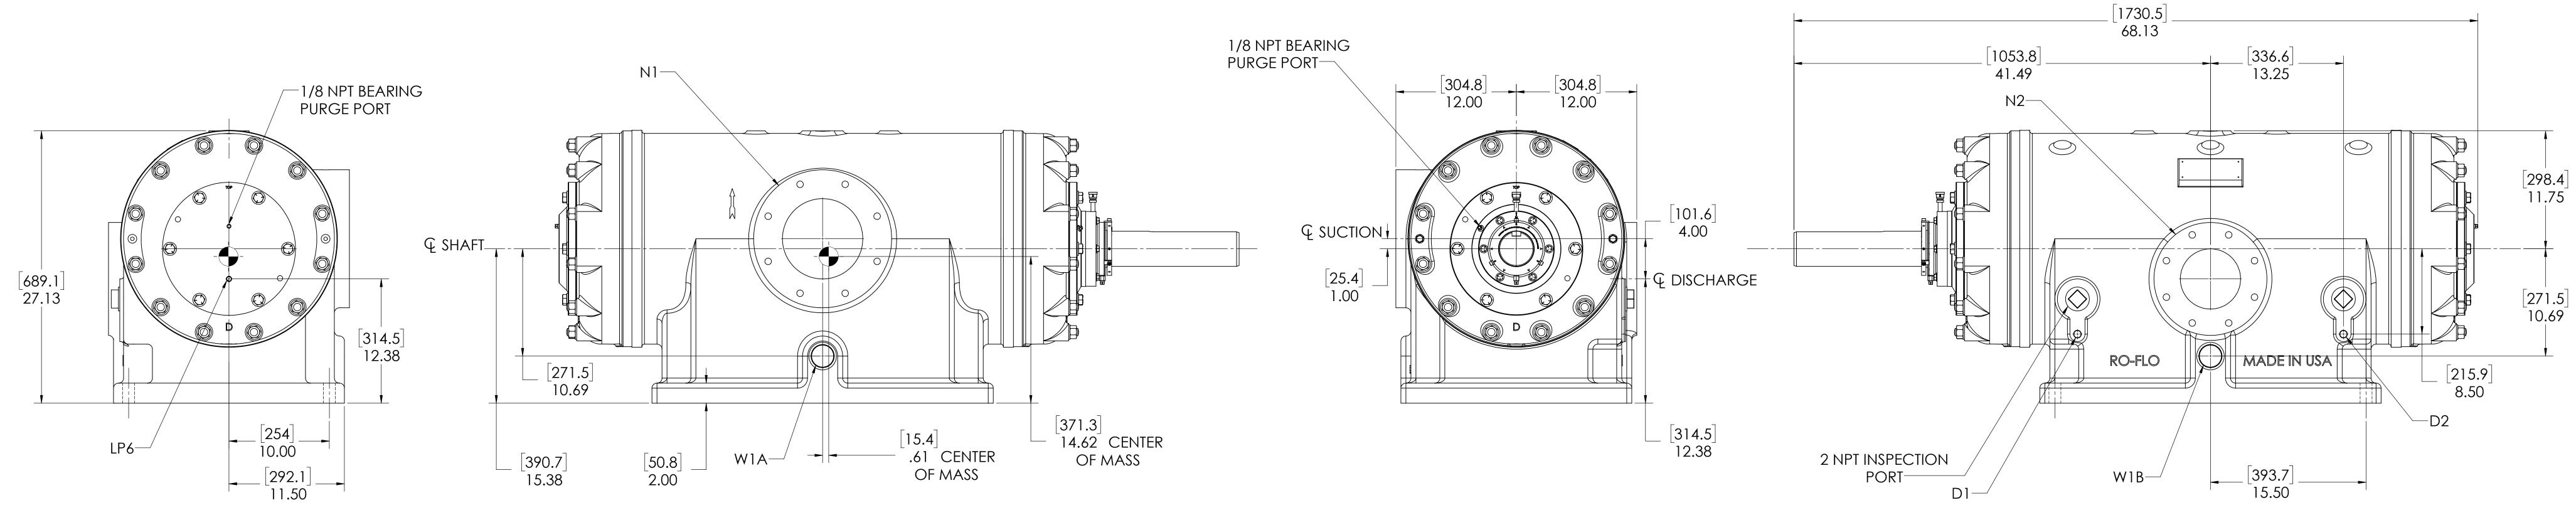

| N1  | 8" GAS SUCTION FLANGE<br>(ANSI CLASS 150 FLAT FACE)   | 8 x 3/4-10√ 1.12 |
|-----|-------------------------------------------------------|------------------|
| N2  | 6" GAS DISCHARGE FLANGE<br>(ANSI CLASS 150 FLAT FACE) | 8 x 3/4-10√ 1.12 |
| W1A | 2 NPT(F) WATER INLET (SEE<br>NOTE 2)                  | N/A              |
| W1B | 2 NPT(F) WATER INLET (SEE<br>NOTE 2)                  | N/A              |
| W2  | 2 NPT(F) WATER OUTLET                                 | N/A              |
| D1  | 1/2 NPT DRAIN HOLE                                    | N/A              |
| D2  | 1/2 NPT DRAIN HOLE                                    | N/A              |
| D3  | 1/8 NPT SEAL WEEPAGE<br>HOLE                          | N/A              |

**NOZZLE CONNECTIONS** 

| UNLESS OTHERWISE SPECIFIED:                                                                         |
|-----------------------------------------------------------------------------------------------------|
| DIMENSIONS ARE IN INCHES TOLERANCES:                                                                |
| ANGULAR: MACH ± .5 DEG ONE PLACE DECIMAL ± .060 TWO PLACE DECIMAL ± .030 THREE PLACE DECIMAL ± .010 |
| INTERPRET GEOMETRIC                                                                                 |

3. WEIGHT IS APPROXIMATE

2. EITHER WATER INLET MAY BE USED, DEPENDING UPON SYSTEM NEEDS

- - CENTER OF MASS DIMENSIONS ARE APPROXIMATE

NOTES:

4. THIS DRAWING IS DUAL DIMENSION. DIMENSIONS WITHOUT BRACKETS ARE IN INCHES, DIMENSIONS IN [BRACKETS] ARE IN MILLIMETERS.