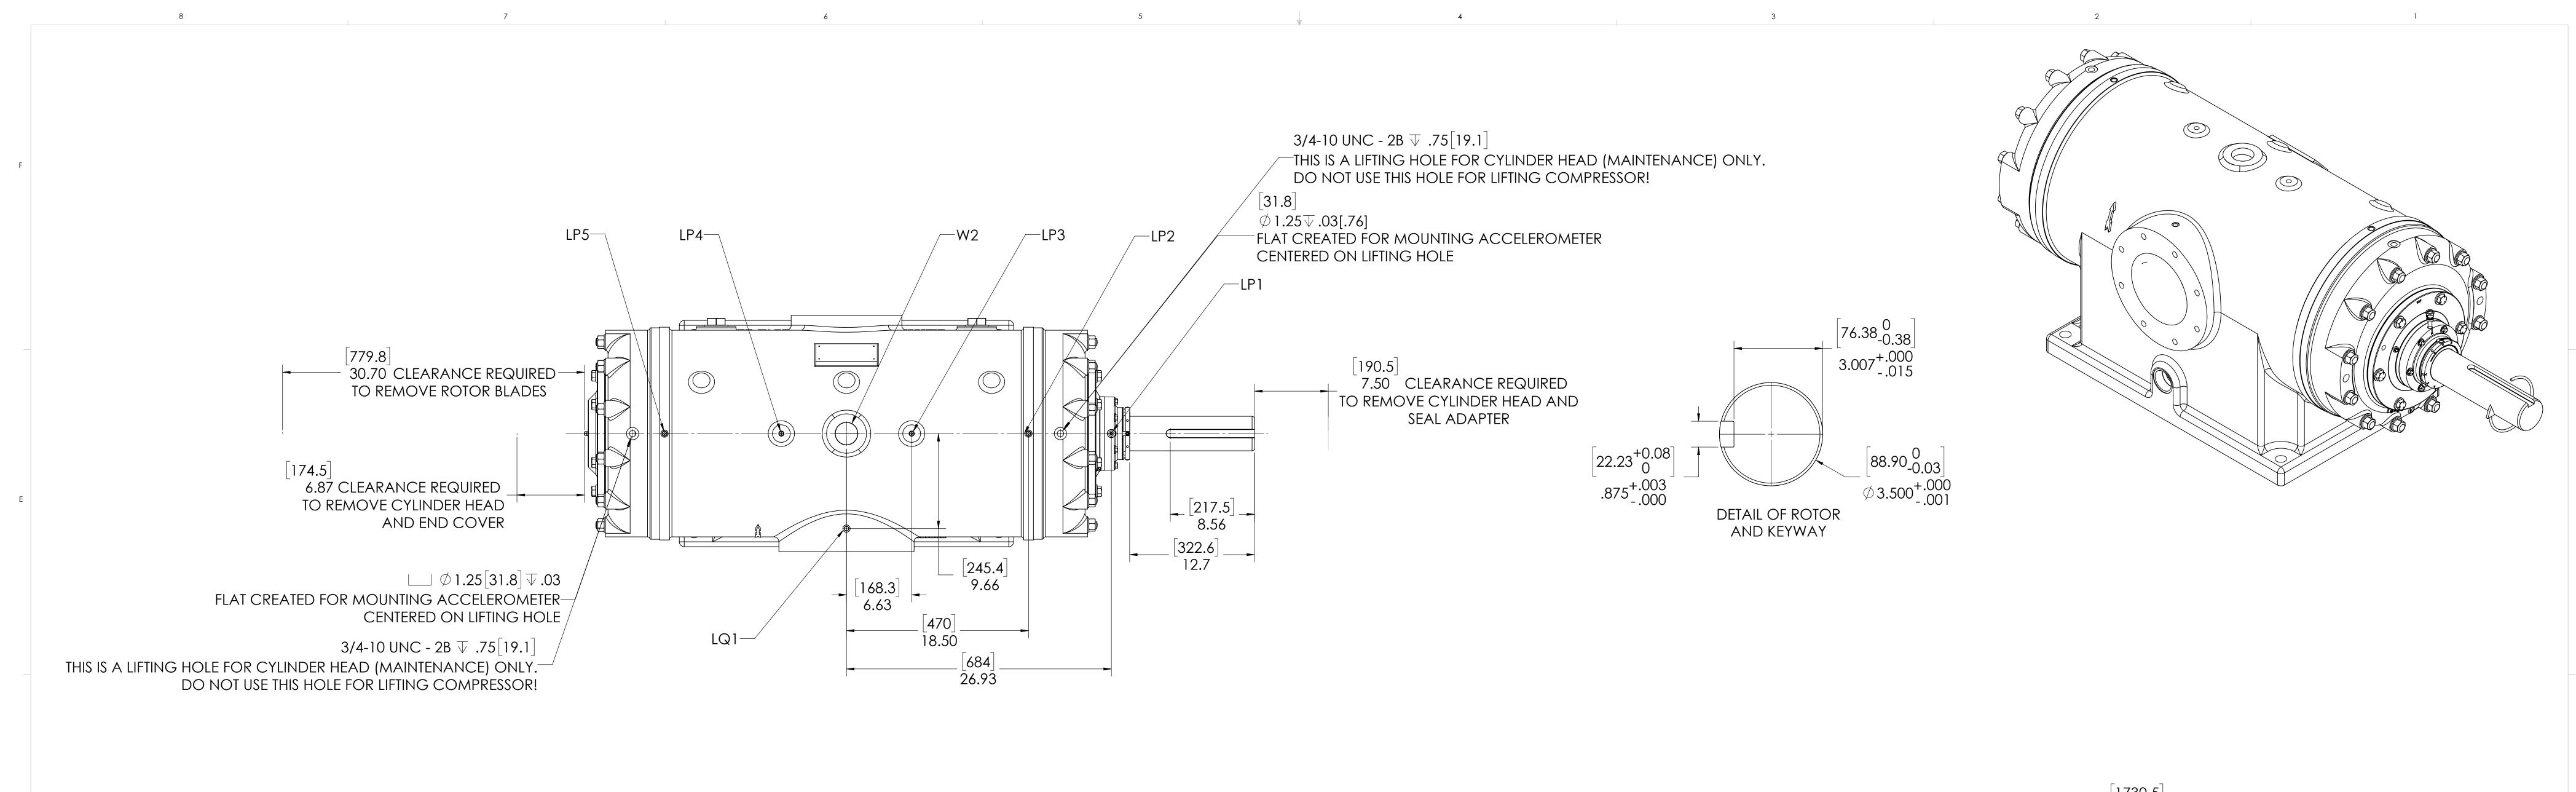

| OIL CONNECTION POINTS SUMMARY             |             |     |  |  |
|-------------------------------------------|-------------|-----|--|--|
| (REFER TO MANUAL FOR FURTHER INFORMATION) |             |     |  |  |
| DESCRIPTION                               | THREAD SIZE | QTY |  |  |
| LUBE QUILL(LQx)                           | 1/4 NPT (F) | 1   |  |  |
| LUBE POINTS (LPx)                         | 1/4 NPT (F) | 8   |  |  |

5. REMOVE (3) RED SEAL LOCKING TABS BEFORE OPERATION. RETAIN TABS AND SCREWS FOR SERVICE (TABS MUST BE INSTALLED BEFORE SEAL REMOVAL).

THIS IS A LIFTING HOLE FOR CYLINDER HEAD (MAINTENANCE) ONLY.

DO NOT USE THIS HOLE FOR LIFTING COMPRESSOR!