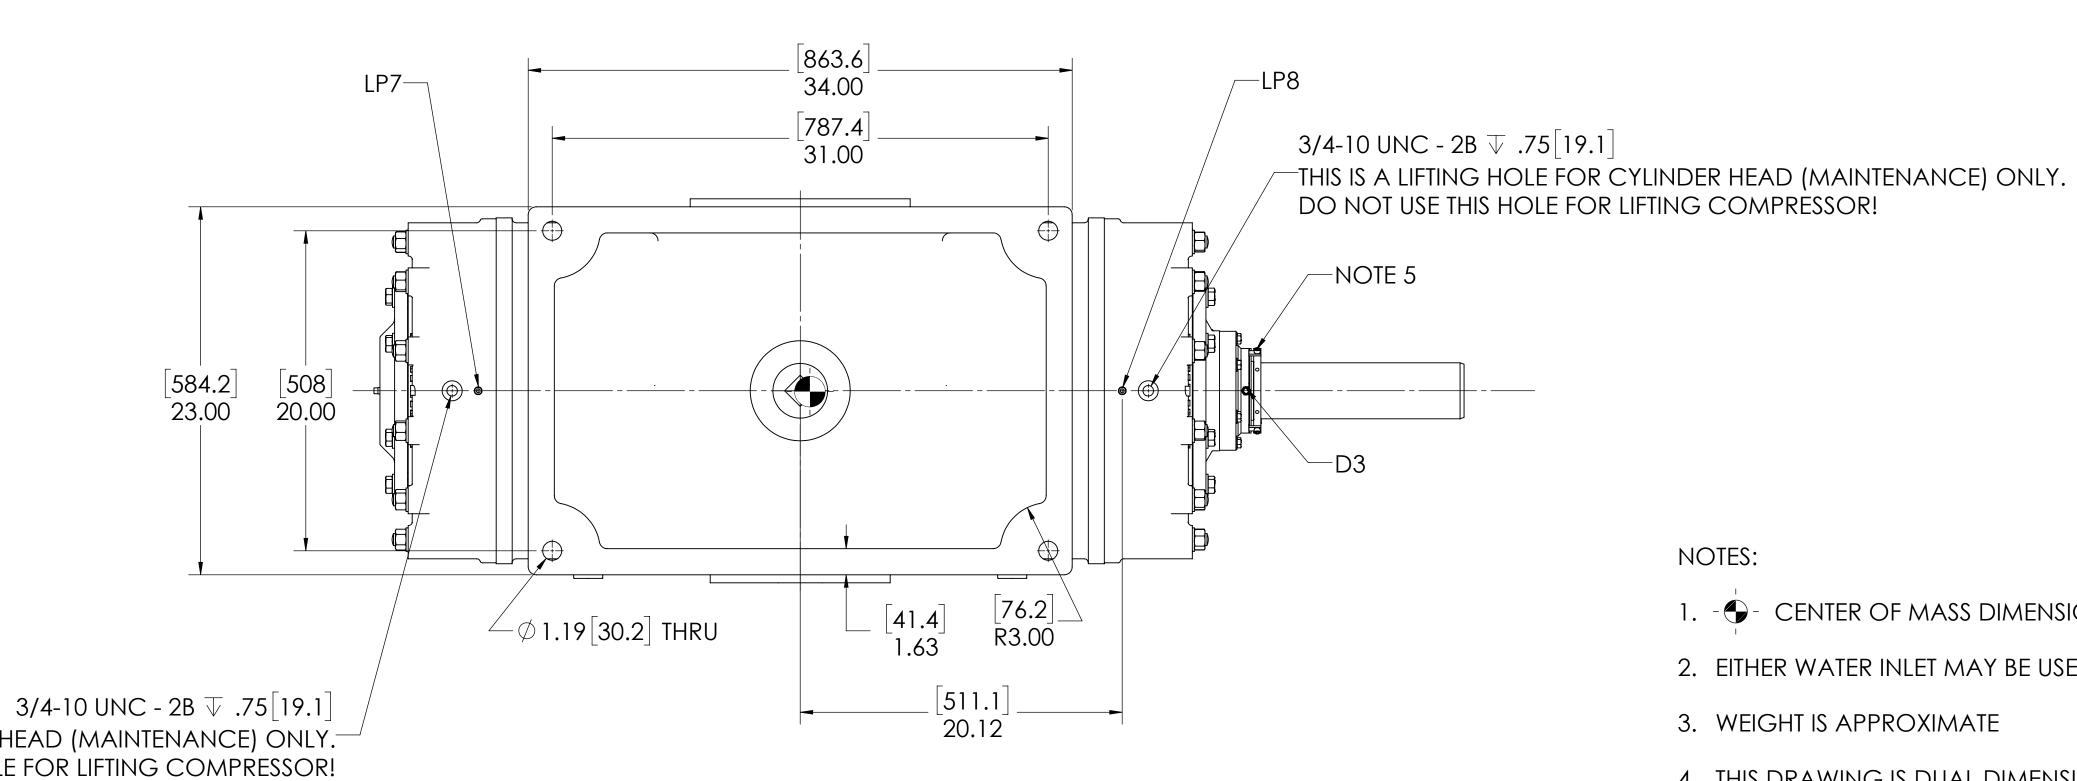

| OIL CONNECTION POINTS SUMMARY             |             |     |  |  |
|-------------------------------------------|-------------|-----|--|--|
| (REFER TO MANUAL FOR FURTHER INFORMATION) |             |     |  |  |
| DESCRIPTION                               | THREAD SIZE | QTY |  |  |
| LUBE QUILL(LQx)                           | 1/4 NPT (F) | 1   |  |  |
| LUBE POINTS (LPx)                         | 1/4 NPT (F) | 8   |  |  |

3. WEIGHT IS APPROXIMATE

2. EITHER WATER INLET MAY BE USED, DEPENDING UPON SYSTEM NEEDS

- - CENTER OF MASS DIMENSIONS ARE APPROXIMATE

NOTES:

4. THIS DRAWING IS DUAL DIMENSION. DIMENSIONS WITHOUT BRACKETS ARE IN INCHES, DIMENSIONS IN [BRACKETS] ARE IN MILLIMETERS.

5. REMOVE (3) RED SEAL LOCKING TABS BEFORE OPERATION. RETAIN TABS AND SCREWS FOR SERVICE (TABS MUST BE INSTALLED BEFORE SEAL REMOVAL).

THIS IS A LIFTING HOLE FOR CYLINDER HEAD (MAINTENANCE) ONLY.

DO NOT USE THIS HOLE FOR LIFTING COMPRESSOR!