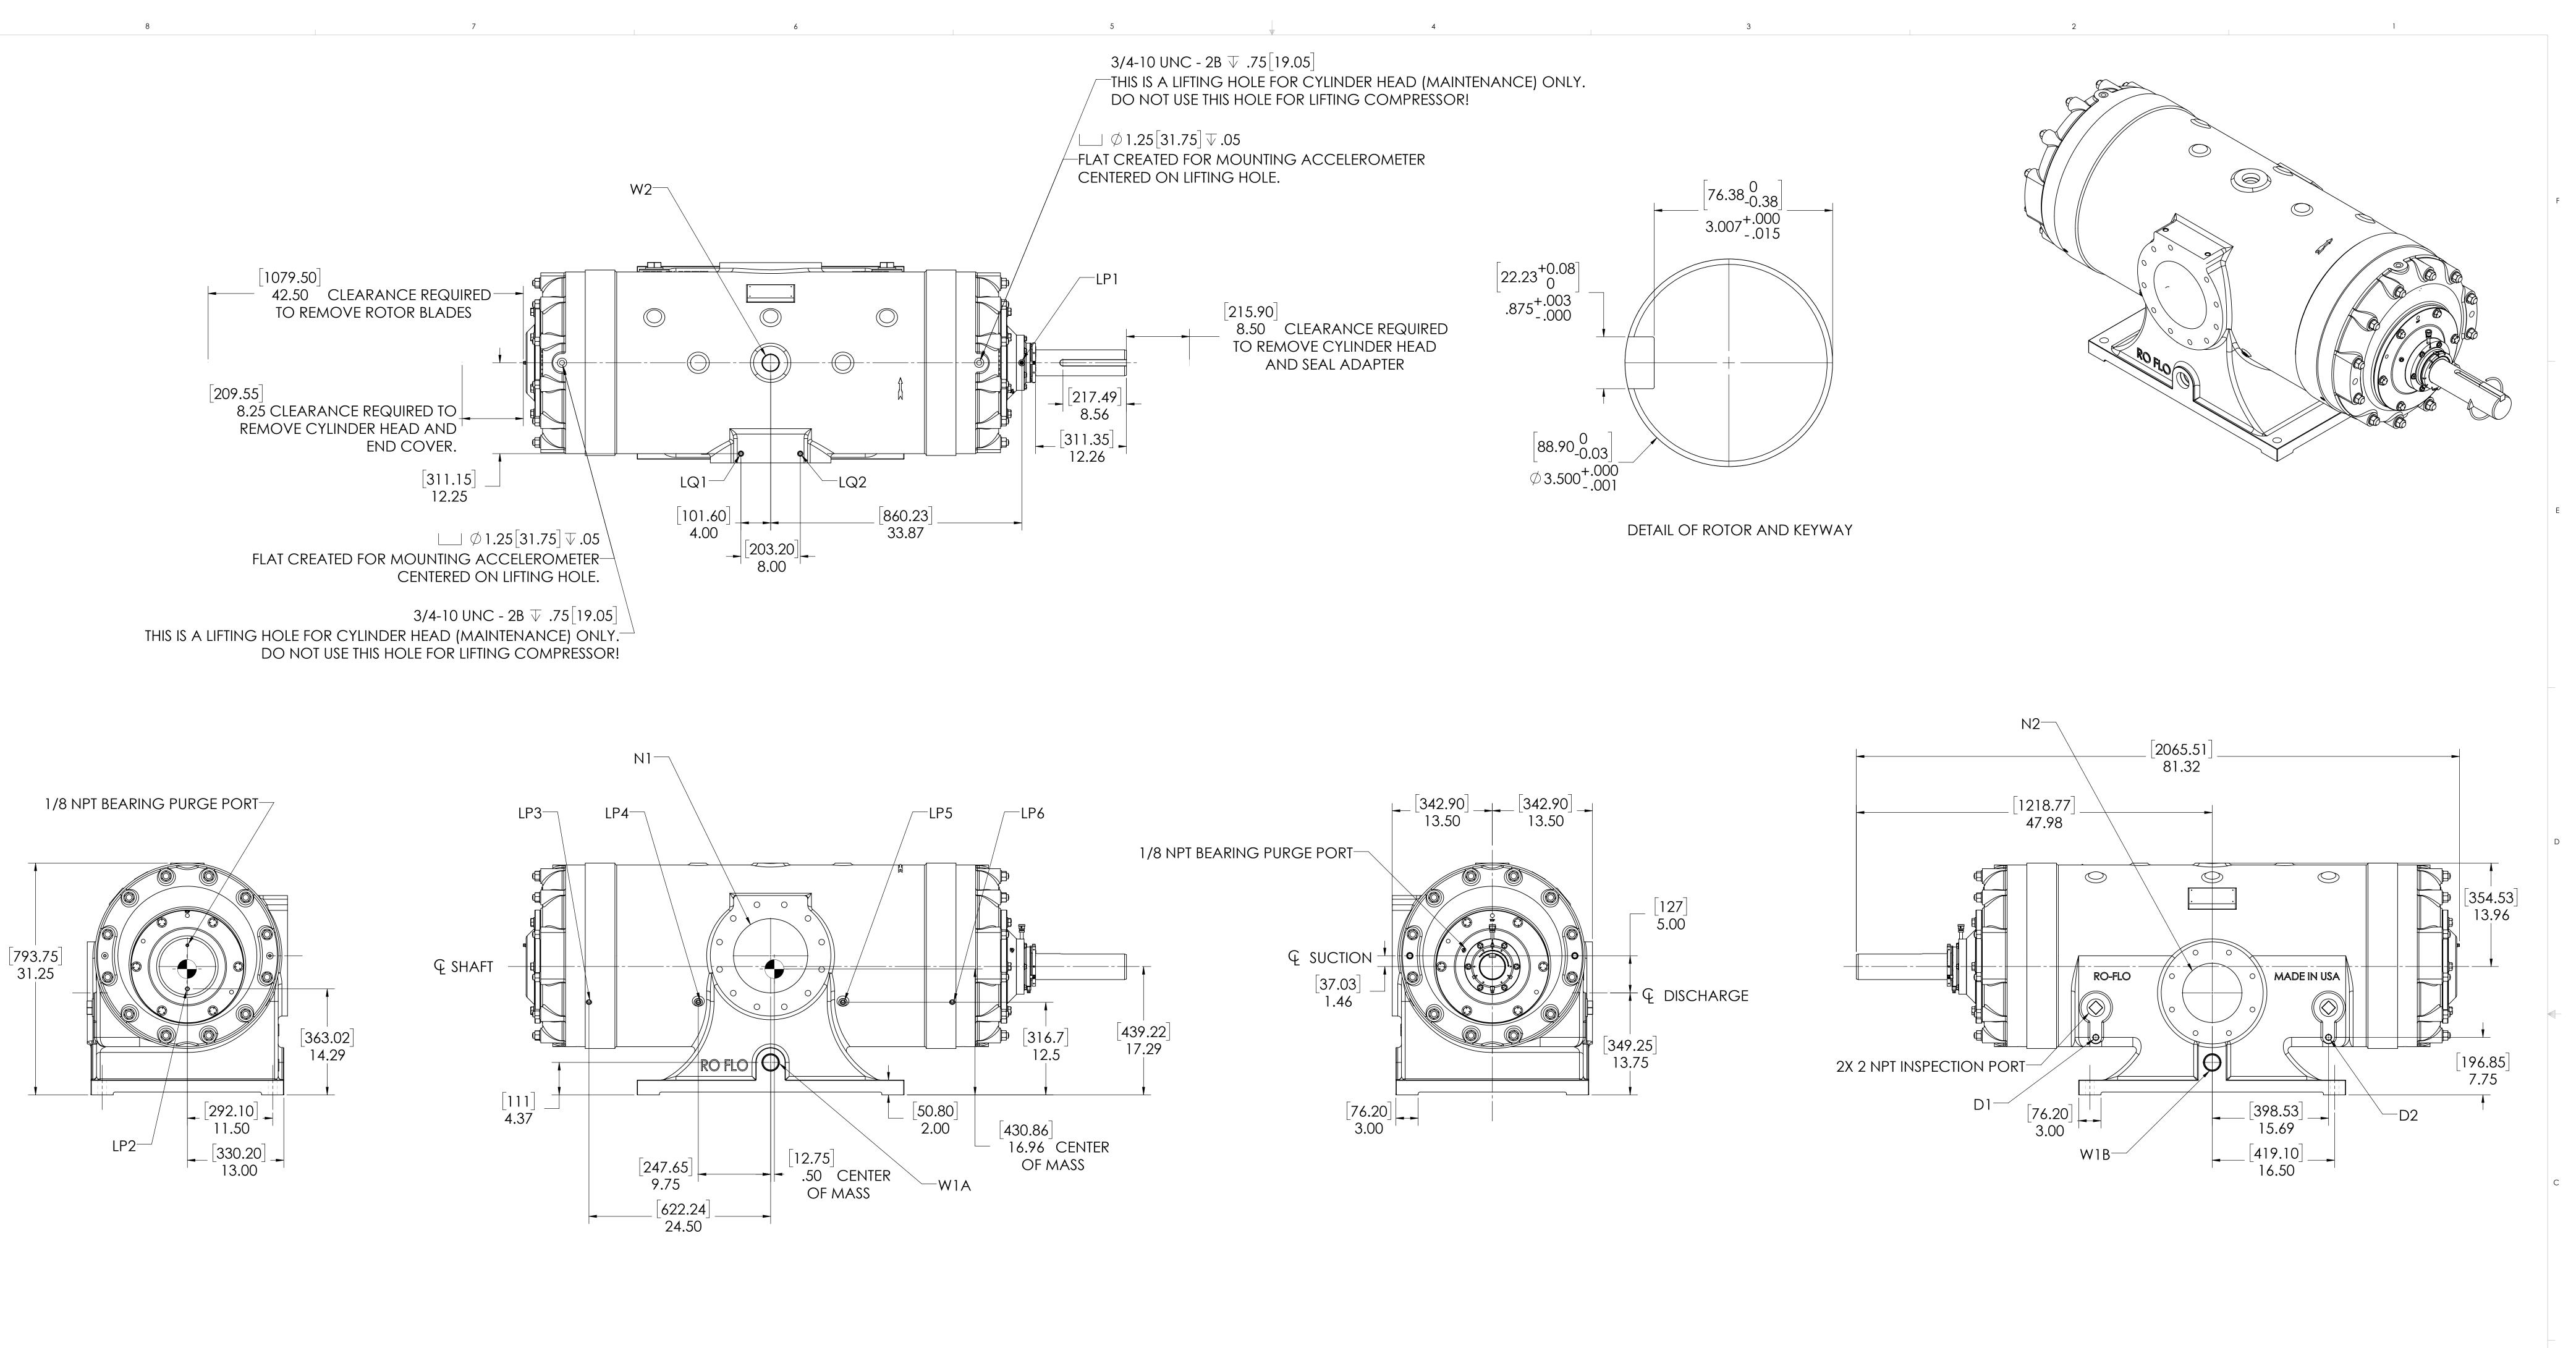

 $3/4-10 \text{ UNC} - 2B \ \sqrt{\phantom{0}} .75[19.05]$ THIS IS A LIFTING HOLE FOR CYLINDER HEAD (MAINTENANCE) ONLY.
DO NOT USE THIS HOLE FOR LIFTING COMPRESSOR!

NOTES:

- 1. - CENTER OF MASS DIMENSIONS ARE APPROXIMATE
- 2. EITHER WATER INLET MAY BE USED, DEPENDING UPON SYSTEM NEEDS
- 3. WEIGHT IS APPROXIMATE
- 4. THIS DRAWING IS DUAL DIMENSION. DIMENSIONS WITHOUT BRACKETS ARE IN INCHES, DIMENSIONS IN [BRACKETS] ARE IN MILLIMETERS.
- 5. REMOVE (3) RED SEAL LOCKING TABS BEFORE OPERATION. RETAIN TABS AND SCREWS FOR SERVICE (TABS MUST BE INSTALLED BEFORE SEAL REMOVAL).

|     | NOZZLE CONNECTIONS                                    | <b>BOLT HOLE SIZE</b> |
|-----|-------------------------------------------------------|-----------------------|
| N1  | 10" GAS SUCTION FLANGE<br>(ANSI CLASS 150 FLAT FACE)  | 12 x 7/8-9            |
| N2  | 8" GAS DISCHARGE FLANGE<br>(ANSI CLASS 150 FLAT FACE) | 8 x 3/4-10√ 1.12      |
| W1A | 2 NPT(F) WATER INLET (SEE<br>NOTE 2)                  | N/A                   |
| W1B | 2 NPT(F) WATER INLET (SEE<br>NOTE 2)                  | N/A                   |
| W2  | 2 NPT(F) WATER OUTLET                                 | N/A                   |
| D1  | 1/2 NPT(F) DRAIN HOLE                                 | N/A                   |
| D2  | 1/2 NPT(F) DRAIN HOLE                                 | N/A                   |
| D3  | 1/8 NPT(F) SEAL WEEPAGE<br>DRAIN                      | N/A                   |

| LUBRICATION OIL CONNECTION                |             |     |  |  |  |  |  |
|-------------------------------------------|-------------|-----|--|--|--|--|--|
| (REFER TO MANUAL FOR FURTHER INFORMATION) |             |     |  |  |  |  |  |
| DESCRIPTION                               | THREAD SIZE | QTY |  |  |  |  |  |
| LUBE QUILL(LQx)                           | 1/4 NPT(F)  | 2   |  |  |  |  |  |
| LUBE POINTS (LPx)                         | 1/4 NPT(F)  | 8   |  |  |  |  |  |

|     | UNLESS OTHERWISE SPECIFIED:                       |                                                                                               | NAME | DATE       |        | 1    |  |
|-----|---------------------------------------------------|-----------------------------------------------------------------------------------------------|------|------------|--------|------|--|
|     | DIMENSIONS ARE IN INCHES TOLERANCES:              | DRAWN                                                                                         | TRF  | 11/10/2022 | 7      |      |  |
| ANG | ANGULAR: MACH±.5 DEG                              | CHECKED                                                                                       | TSS  | 11/10/2022 | (      |      |  |
|     | ONE PLACE DECIMAL ±.060                           | ENG APPR.                                                                                     | BTS  | 11/10/2022 | `      |      |  |
|     | TWO PLACE DECIMAL ±.030 THREE PLACE DECIMAL ±.010 | PROPRIE                                                                                       | GFI  | VIE        |        |      |  |
|     | INTERPRET GEOMETRIC<br>TOLERANCING PER: ANSI      | THE INFORMATION CONTAINED IN THIS DRAWING IS THE SOLE PROPERTY OF RO-FLO COMPRESSORS LLC. ANY |      |            | OLINLI |      |  |
|     | MATERIAL                                          |                                                                                               |      |            | SIZE   | PART |  |
|     | FINISH(UNLESS OTHERWISE NOTED)                    | REPRODUCT                                                                                     | E    | 14         |        |      |  |

ERAL ARRANGEMENT, 19LE, CW, SC REPRODUCTION IN PART OR AS A WHOLE WITHOUT THE WRITTEN PERMISSION OF RO-FLO COMPRESSORS, LLC. IS PROHIBITED.

1:8 5375 LBS SHEET: 1 OF 1