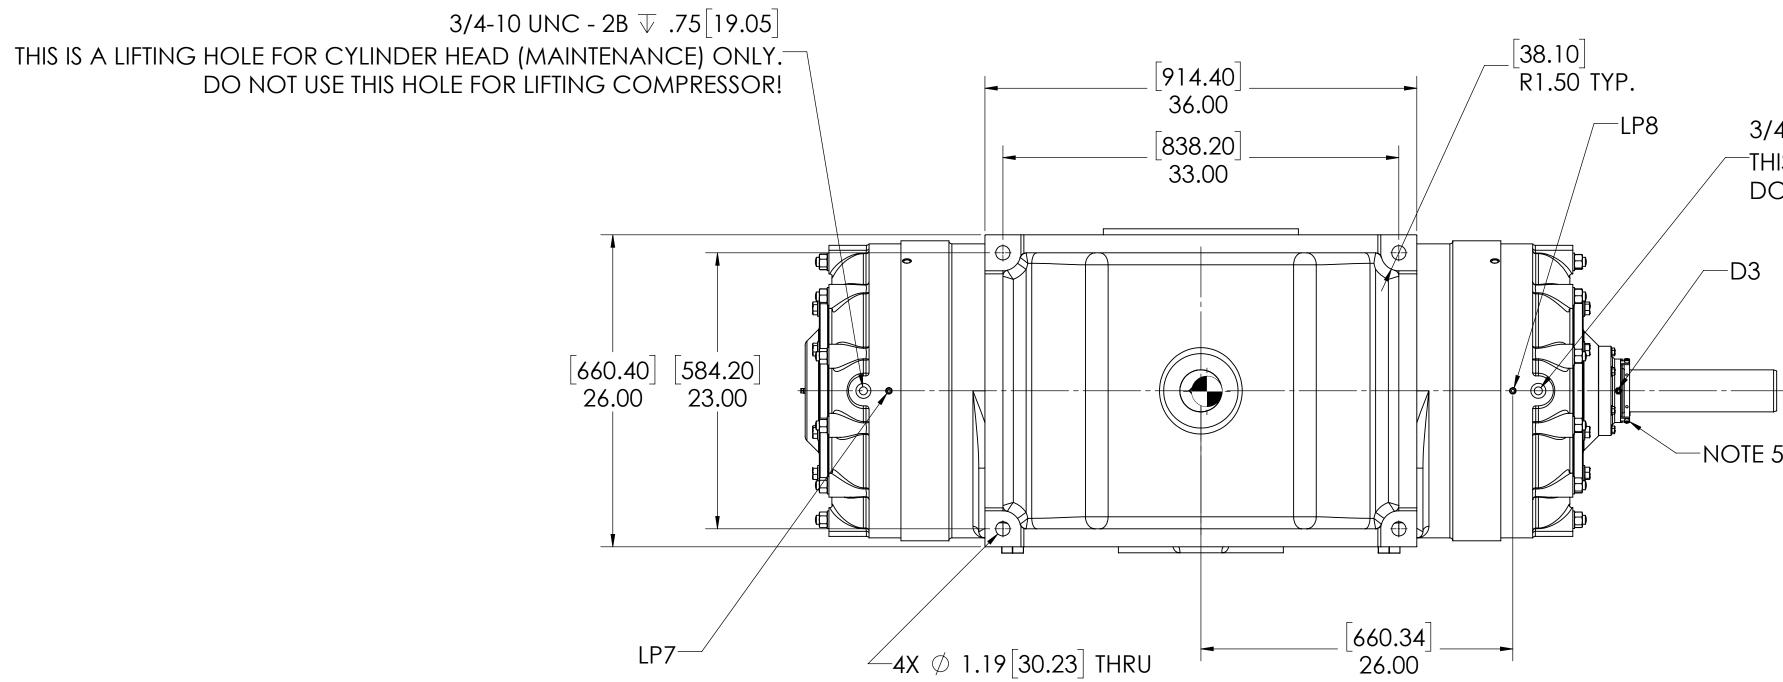

 $3/4-10 \text{ UNC} - 2B \ \sqrt{\phantom{0}} .75[19.05]$ THIS IS A LIFTING HOLE FOR CYLINDER HEAD (MAINTENANCE) ONLY.
DO NOT USE THIS HOLE FOR LIFTING COMPRESSOR!

NOTES:

- 1. - CENTER OF MASS DIMENSIONS ARE APPROXIMATE
- 2. EITHER WATER INLET MAY BE USED, DEPENDING UPON SYSTEM NEEDS
- 3. WEIGHT IS APPROXIMATE
- 4. THIS DRAWING IS DUAL DIMENSION. DIMENSIONS WITHOUT BRACKETS ARE IN INCHES, DIMENSIONS IN [BRACKETS] ARE IN MILLIMETERS.
- 5. REMOVE (3) RED SEAL LOCKING TABS BEFORE OPERATION. RETAIN TABS AND SCREWS FOR SERVICE (TABS MUST BE INSTALLED BEFORE SEAL REMOVAL).

|     | NOZZLE CONNECTIONS                                    | <b>BOLT HOLE SIZE</b> |
|-----|-------------------------------------------------------|-----------------------|
| N1  | 10" GAS SUCTION FLANGE<br>(ANSI CLASS 150 FLAT FACE)  | 12 x 7/8-9            |
| N2  | 8" GAS DISCHARGE FLANGE<br>(ANSI CLASS 150 FLAT FACE) | 8 x 3/4-10√ 1.12      |
| W1A | 2 NPT(F) WATER INLET (SEE<br>NOTE 2)                  | N/A                   |
| W1B | 2 NPT(F) WATER INLET (SEE<br>NOTE 2)                  | N/A                   |
| W2  | 2 NPT(F) WATER OUTLET                                 | N/A                   |
| D1  | 1/2 NPT(F) DRAIN HOLE                                 | N/A                   |
| D2  | 1/2 NPT(F) DRAIN HOLE                                 | N/A                   |
| D3  | 1/8 NPT(F) SEAL WEEPAGE<br>DRAIN                      | N/A                   |

| LUBRICATION OIL CONNECTION                |             |     |  |  |  |  |  |
|-------------------------------------------|-------------|-----|--|--|--|--|--|
| (REFER TO MANUAL FOR FURTHER INFORMATION) |             |     |  |  |  |  |  |
| DESCRIPTION                               | THREAD SIZE | QTY |  |  |  |  |  |
| LUBE QUILL(LQx)                           | 1/4 NPT(F)  | 2   |  |  |  |  |  |
| LUBE POINTS (LPx)                         | 1/4 NPT(F)  | 8   |  |  |  |  |  |