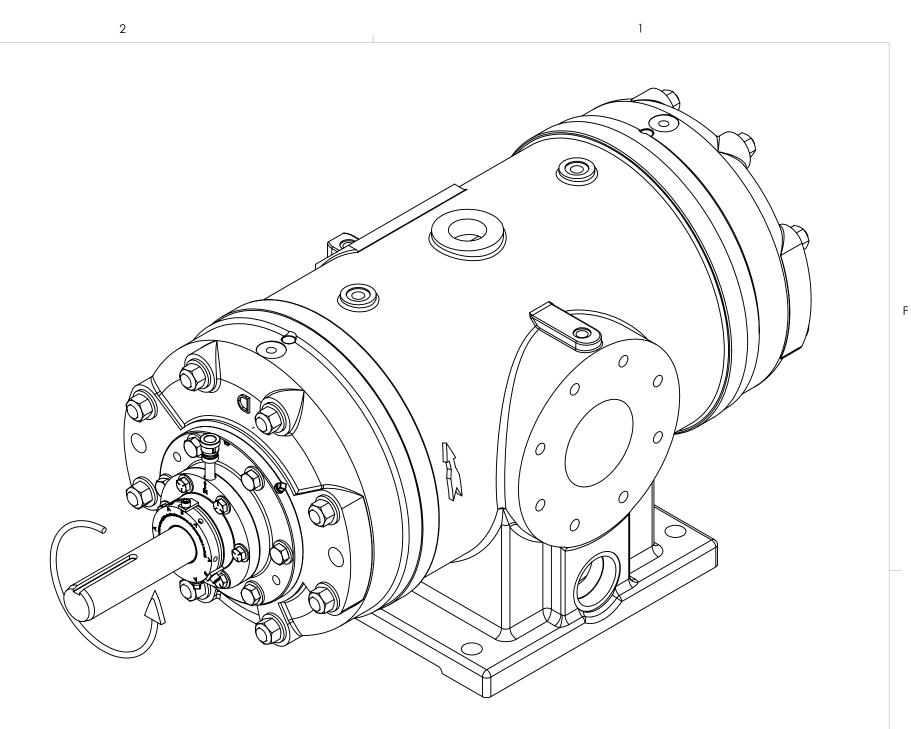

----|-----|--|--|--|--|--|--|--|
| (REFER TO MANUAL FOR FURTHER INFORMATION) |             |     |  |  |  |  |  |  |  |
| DESCRIPTION                               | THREAD SIZE | QTY |  |  |  |  |  |  |  |
| LUBE QUILL(LQ)                            | 1/4 NPT(F)  | 1   |  |  |  |  |  |  |  |
| LUBE POINTS (LPx)                         | 1/4 NPT(F)  | 6   |  |  |  |  |  |  |  |

NOTES:

4

- 1. - CENTER OF MASS DIMENSIONS ARE APPROXIMATE
- 2. EITHER WATER INLET MAY BE USED, DEPENDING UPON SYSTEM NEEDS
- 3. WEIGHT IS APPROXIMATE
- 4. THIS DRAWING IS DUAL DIMENSION. DIMENSIONS WITHOUT BRACKETS ARE IN INCHES, DIMENSIONS IN [BRACKETS] ARE IN MILLIMETERS.
- 5. REMOVE (3) RED SEAL LOCKING TABS BEFORE OPERATION. RETAIN TABS AND SCREWS FOR SERVICE (TABS MUST BE INSTALLED BEFORE SEAL REMOVAL).

3



- N1 N2
- W1A
- W1B
- W2 D1 D2
- D3

2

FINISH (UNLESS OTHERWISE NOTED)

|     | NOZZLE CON                                             | NEC                                                                       |                              | NS         |            | BC       | )LT F      | IOLE             | SI   | ZE         |
|-----|--------------------------------------------------------|---------------------------------------------------------------------------|------------------------------|------------|------------|----------|------------|------------------|------|------------|
| N1  | 4'' GAS SUCTION FLANGE<br>(ANSI CLASS 150 FLAT FACE)   |                                                                           |                              |            |            |