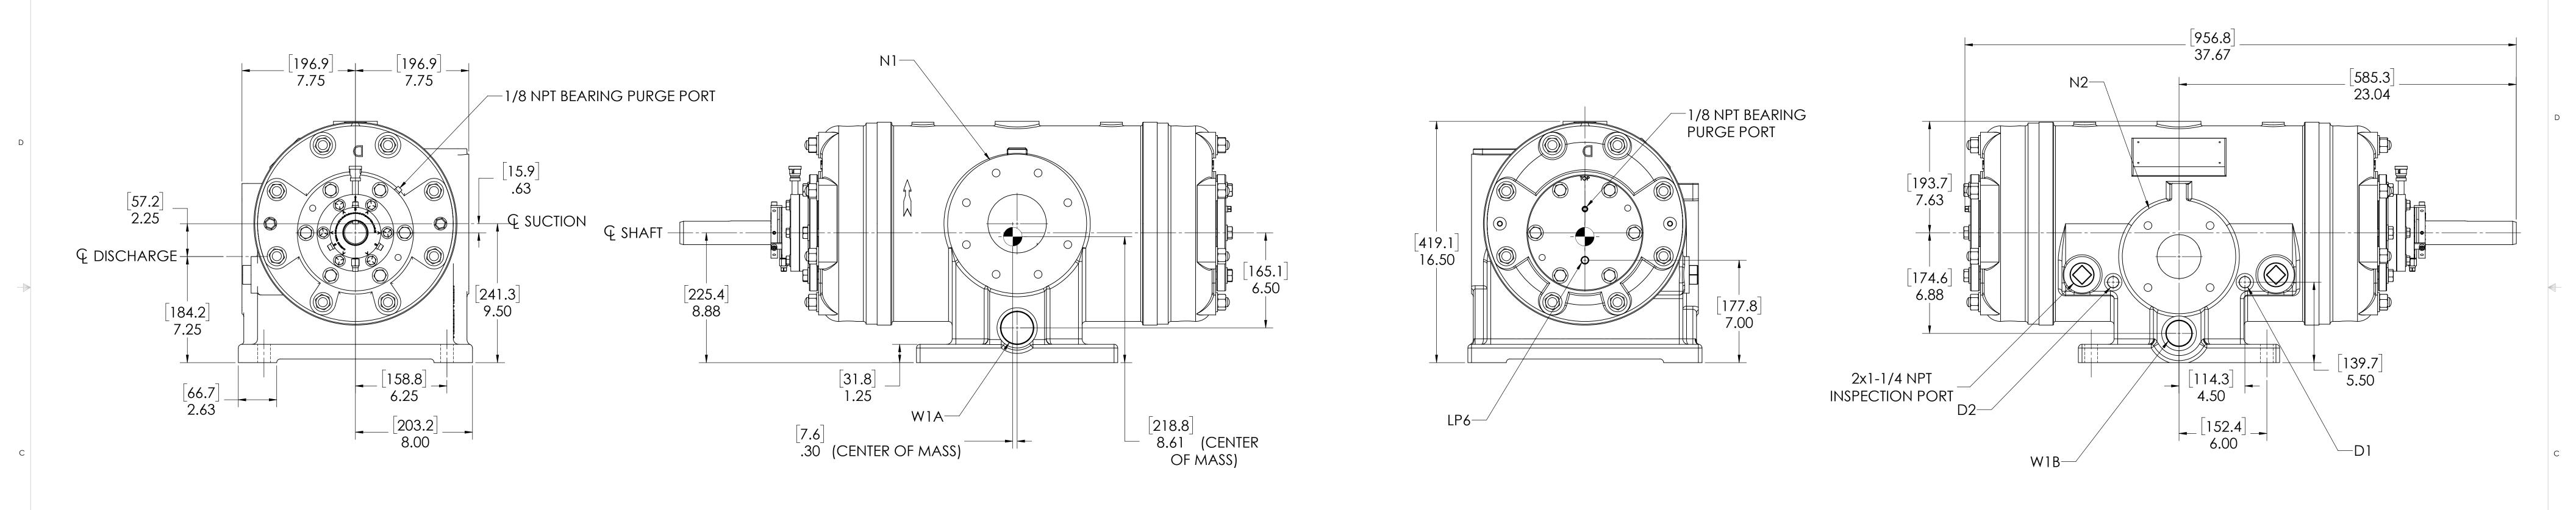

NOTES:

4

- 1. - CENTER OF MASS DIMENSIONS ARE APPROXIMATE
- 2. EITHER WATER INLET MAY BE USED, DEPENDING UPON SYSTEM NEEDS
- 3. WEIGHT IS APPROXIMATE
- 4. THIS DRAWING IS DUAL DIMENSION. DIMENSIONS WITHOUT BRACKETS ARE IN INCHES, DIMENSIONS IN [BRACKETS] ARE IN MILLIMETERS.
- 5. REMOVE (3) RED SEAL LOCKING TABS BEFORE OPERATION. RETAIN TABS AND SCREWS FOR SERVICE (TABS MUST BE INSTALLED BEFORE SEAL REMOVAL).

3

- N1 N2
- W1A
- W1B
- W2 D1 D2
- D3

2

FINISH (UNLESS OTHERWISE NOTED)

|     | NOZZLE CON                                             | NEC                                                                       |                              | NS         |            | BC       | )LT F      | IOLE             | SI   | ZE         |
|-----|--------------------------------------------------------|---------------------------------------------------------------------------|------------------------------|------------|------------|----------|------------|------------------|------|------------|
| N1  | 4'' GAS SUCTION FLANGE<br>(ANSI CLASS 150 FLAT FACE)   |                                                                           |                              |            |            |          | 8 x 5/8-11 |                  |      |            |
| N2  | 3'' GAS DISCHARGE FLANGE<br>(ANSI CLASS 150 FLAT FACE) |                                                                           |                              |            |            |          |            |                  |      | 00         |
| W1A | 2 NPT(F) WATER INLET (SEE<br>NOTE 2)                   |                                                                           |                              |            |            | N/A      |            |                  |      |            |
| W1B | 1-1/2 NPT(F) WATER INLET<br>(SEE NOTE 2)               |                                                                           |                              |            |            | N/A      |            |                  |      |            |
| W2  | 1-1/4 NPT(F) WATER OUTLET                              |                                                                           |                              |            |            | N/A      |            |                  |      |            |
| D1  | 1/2 NPT (F) DRAIN HOLE                                 |                                                                           |                              |            |            | N/A      |            |                  |      |            |
| D2  | 1/2 NPT (F) DRAIN HOLE                                 |                                                                           |                              |            |            | N/A      |            |                  |      |            |
| D3  | 1/8 NPT (F) SEAL WEEPAGE<br>DRAIN                      |                                                                           |                              |            |            | N/A      |            |                  |      |            |
|     | 1                                                      |                                                                           |                              |            | I          |          |            |                  |      |            |
|     | UNLESS OTHERWISE SPECIFIED:                            |                                                                           | NAME                         | DATE       |            |          |            |                  |      | •          |
|     | DIMENSIONS ARE IN INCHES<br>TOLERANCES:                | DRAWN                                                                     | TRF                          | 12/17/2019 | 7          |          | D          |                  | 5    |            |
|     | ANGULAR: MACH ±.5 DEG                                  | CHECKED                                                                   | TRF                          | 12/17/2019 |            |          | RO-        |                  |      |            |
|     | ONE PLACE DECIMAL ±.060<br>TWO PLACE DECIMAL ±.030     | ENG APPR.                                                                 | TRF                          | 12/17/2019 |            |          |            | MPRE             | DOUR | з <b>—</b> |
|     | THREE PLACE DECIMAL ±.010                              | PROPRI                                                                    | PROPRIETARY AND CONFIDENTIAL |            | ( IIILE: ( | GENERA   | AL AR      | RANC             | SEM  | ENT.       |
|     | INTERPRET GEOMETRIC<br>TOLERANCING PER: ANSI           |                                                                           |                              |            |            |          | CW, S      |                  |      |            |
|     | MATERIAL                                               | THE INFORMATION CONTAINED IN THIS<br>DRAWING IS THE SOLE PROPERTY OF SIZE |                              |            | SIZE       | PART NO. | , O        | <b>U</b> , , , C |      | REV        |