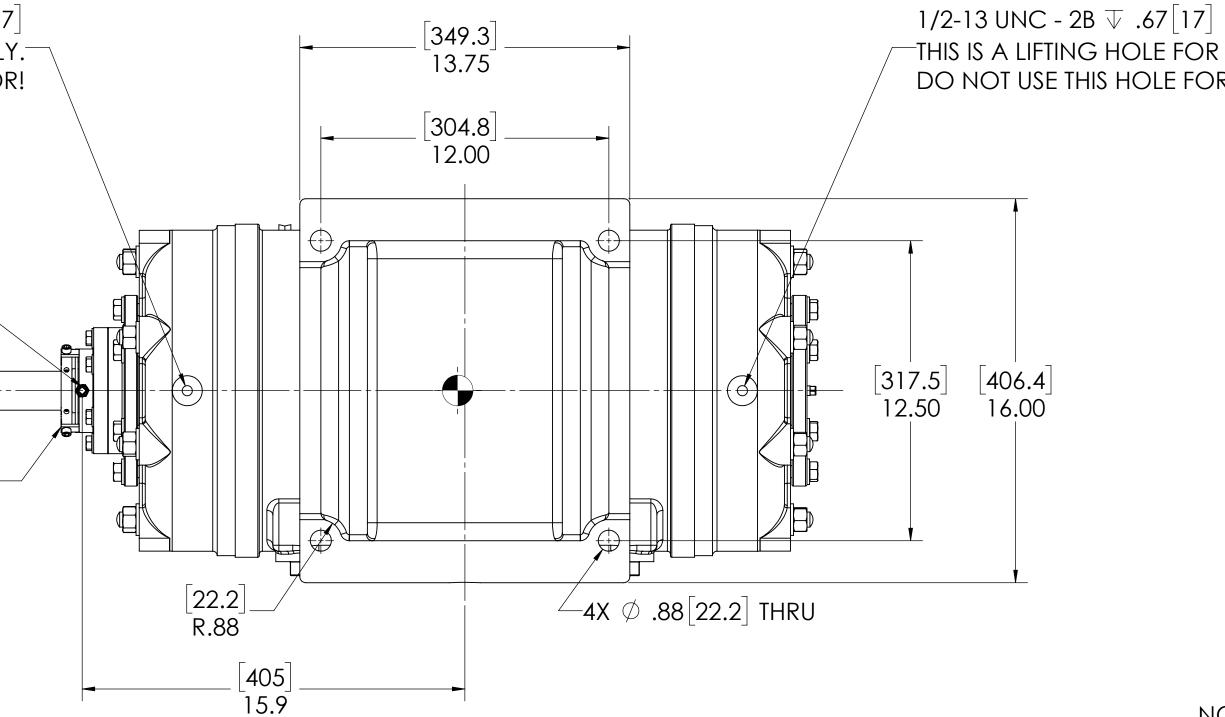

THIS IS A LIFTING HOLE FOR CYLINDER HEAD (MAINTENANCE) ONLY.-DO NOT USE THIS HOLE FOR LIFTING COMPRESSOR!

7

D3-

NOTE 5-

6

5

THIS IS A LIFTING HOLE FOR CYLINDER HEAD (MAINTENANCE) ONLY. DO NOT USE THIS HOLE FOR LIFTING COMPRESSOR!

## THIS IS A LIFTING HOLE FOR CYLINDER HEAD (MAINTENANCE) ONLY. DO NOT USE THIS HOLE FOR LIFTING COMPRESSOR!

| LUBRICATION OIL CONNECTION                |             |     |  |  |  |  |  |  |  |
|-------------------------------------------|-------------|-----|--|--|--|--|--|--|--|
| (REFER TO MANUAL FOR FURTHER INFORMATION) |             |     |  |  |  |  |  |  |  |
| DESCRIPTION                               | THREAD SIZE | QTY |  |  |  |  |  |  |  |
| LUBE QUILL(LQ)                            | 1/4 NPT(F)  | 1   |  |  |  |  |  |  |  |
| LUBE POINTS (LPx)                         | 1/4 NPT(F)  | 6   |  |  |  |  |  |  |  |