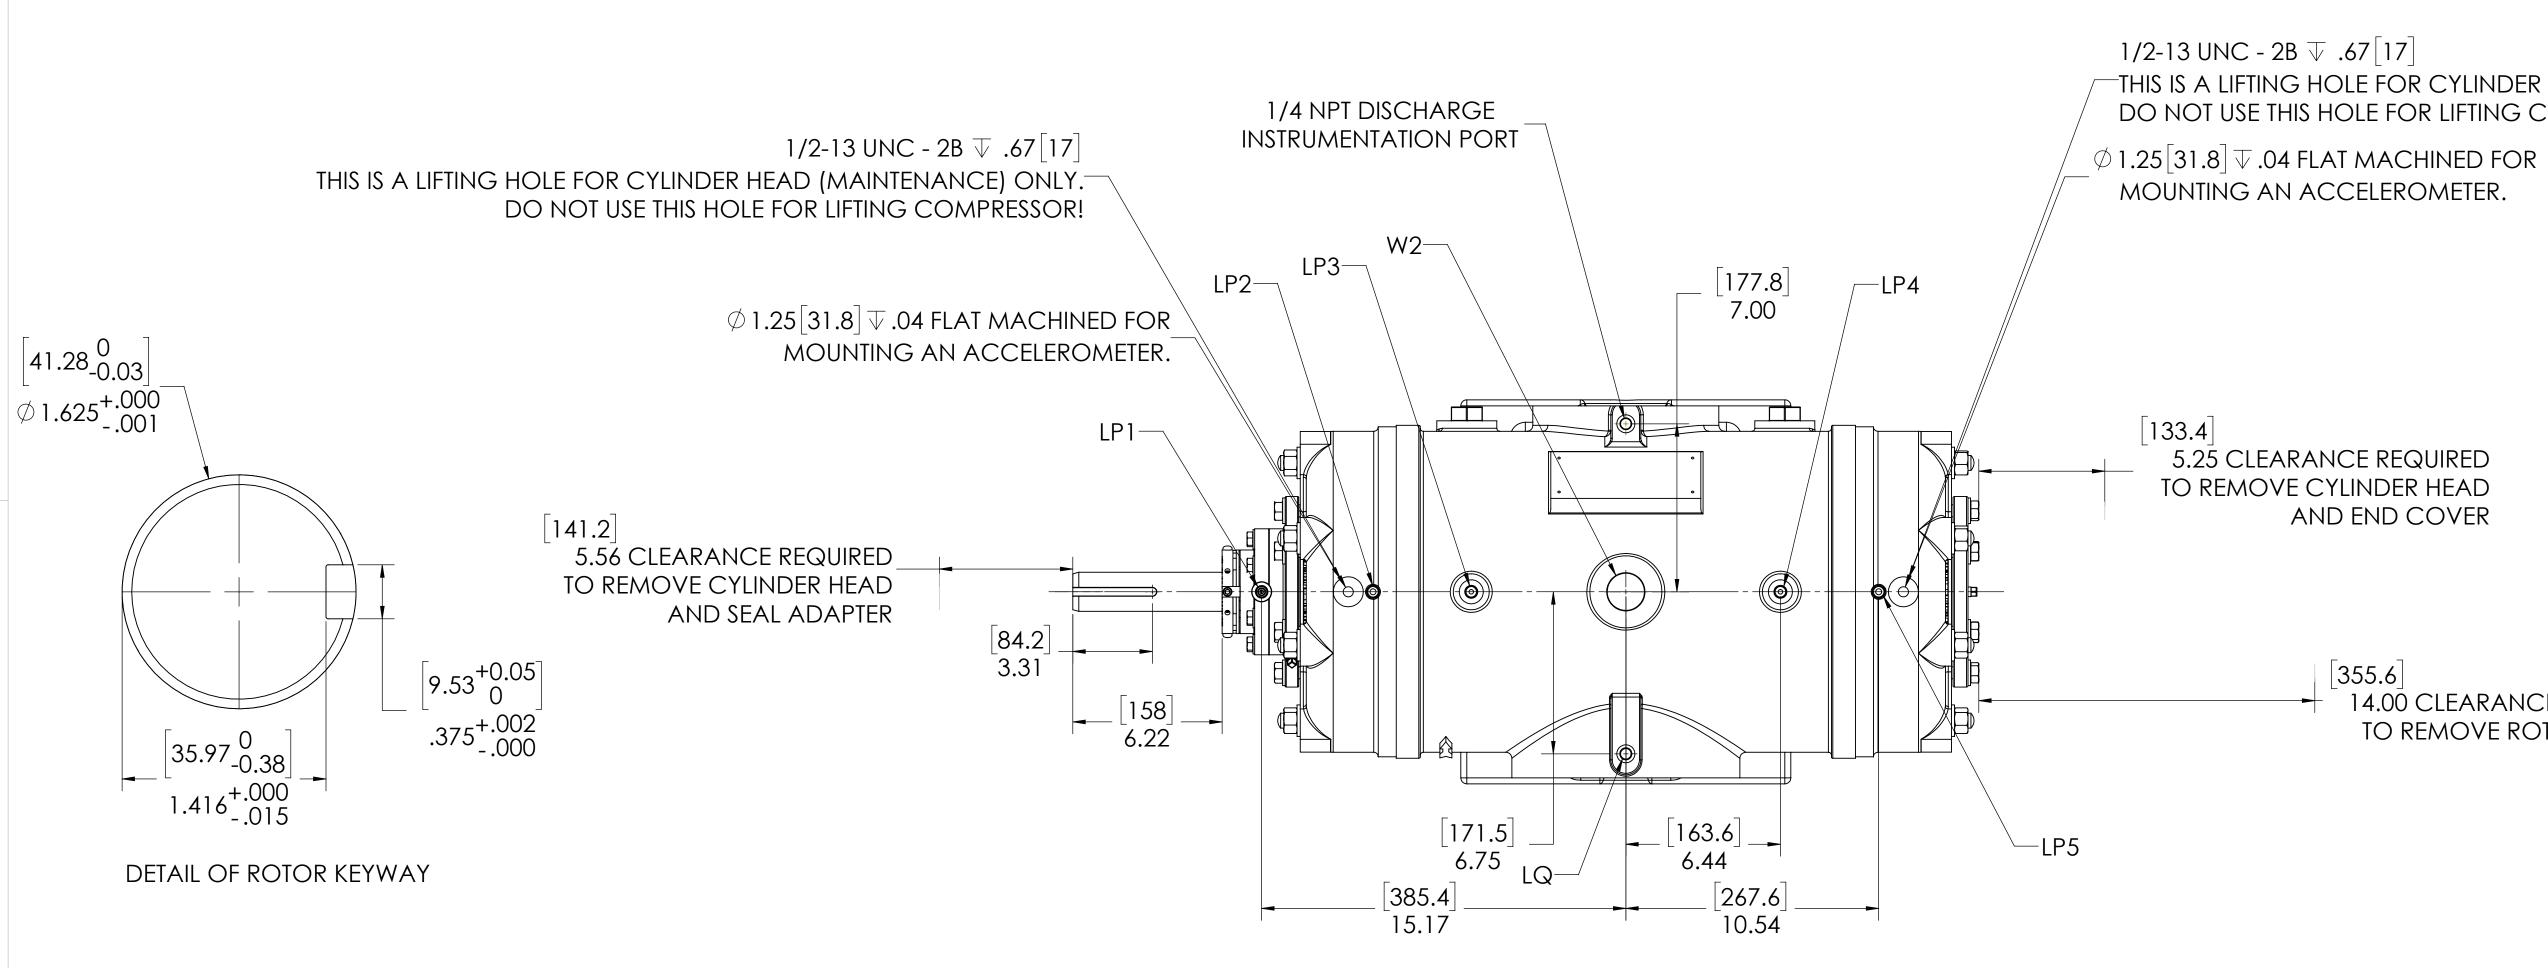

7

6

5

E

A

8

8

1/2-13 UNC - 2B  $\overline{\vee}$  .67[17]

THIS IS A LIFTING HOLE FOR CYLINDER HEAD (MAINTENANCE) ONLY.-DO NOT USE THIS HOLE FOR LIFTING COMPRESSOR!

7

D3-

NOTE 5-

6

5

THIS IS A LIFTING HOLE FOR CYLINDER HEAD (MAINTENANCE) ONLY. DO NOT USE THIS HOLE FOR LIFTING COMPRESSOR!

3

AND END COVER

4

[355.6] 

## THIS IS A LIFTING HOLE FOR CYLINDER HEAD (MAINTENANCE) ONLY. DO NOT USE THIS HOLE FOR LIFTING COMPRESSOR!

| LUBRICATION OIL CONNECTION                |             |     |  |  |  |  |  |  |  |
|-------------------------------------------|-------------|-----|--|--|--|--|--|--|--|
| (REFER TO MANUAL FOR FURTHER INFORMATION) |             |     |  |  |  |  |  |  |  |
| DESCRIPTION                               | THREAD SIZE | QTY |  |  |  |  |  |  |  |
| LUBE QUILL(LQ)                            | 1/4 NPT(F)  | 1   |  |  |  |  |  |  |  |
| LUBE POINTS (LPx)                         | 1/4 NPT(F)  | 6   |  |  |  |  |  |  |  |

NOTES:

4

- 1. - CENTER OF MASS DIMENSIONS ARE APPROXIMATE
- 2. EITHER WATER INLET MAY BE USED, DEPENDING UPON SYSTEM NEEDS
- 3. WEIGHT IS APPROXIMATE
- 4. THIS DRAWING IS DUAL DIMENSION. DIMENSIONS WITHOUT BRACKETS ARE IN INCHES, DIMENSIONS IN [BRACKETS] ARE IN MILLIMETERS.
- 5. REMOVE (3) RED SEAL LOCKING TABS BEFORE OPERATION. RETAIN TABS AND SCREWS FOR SERVICE (TABS MUST BE INSTALLED BEFORE SEAL REMOVAL).