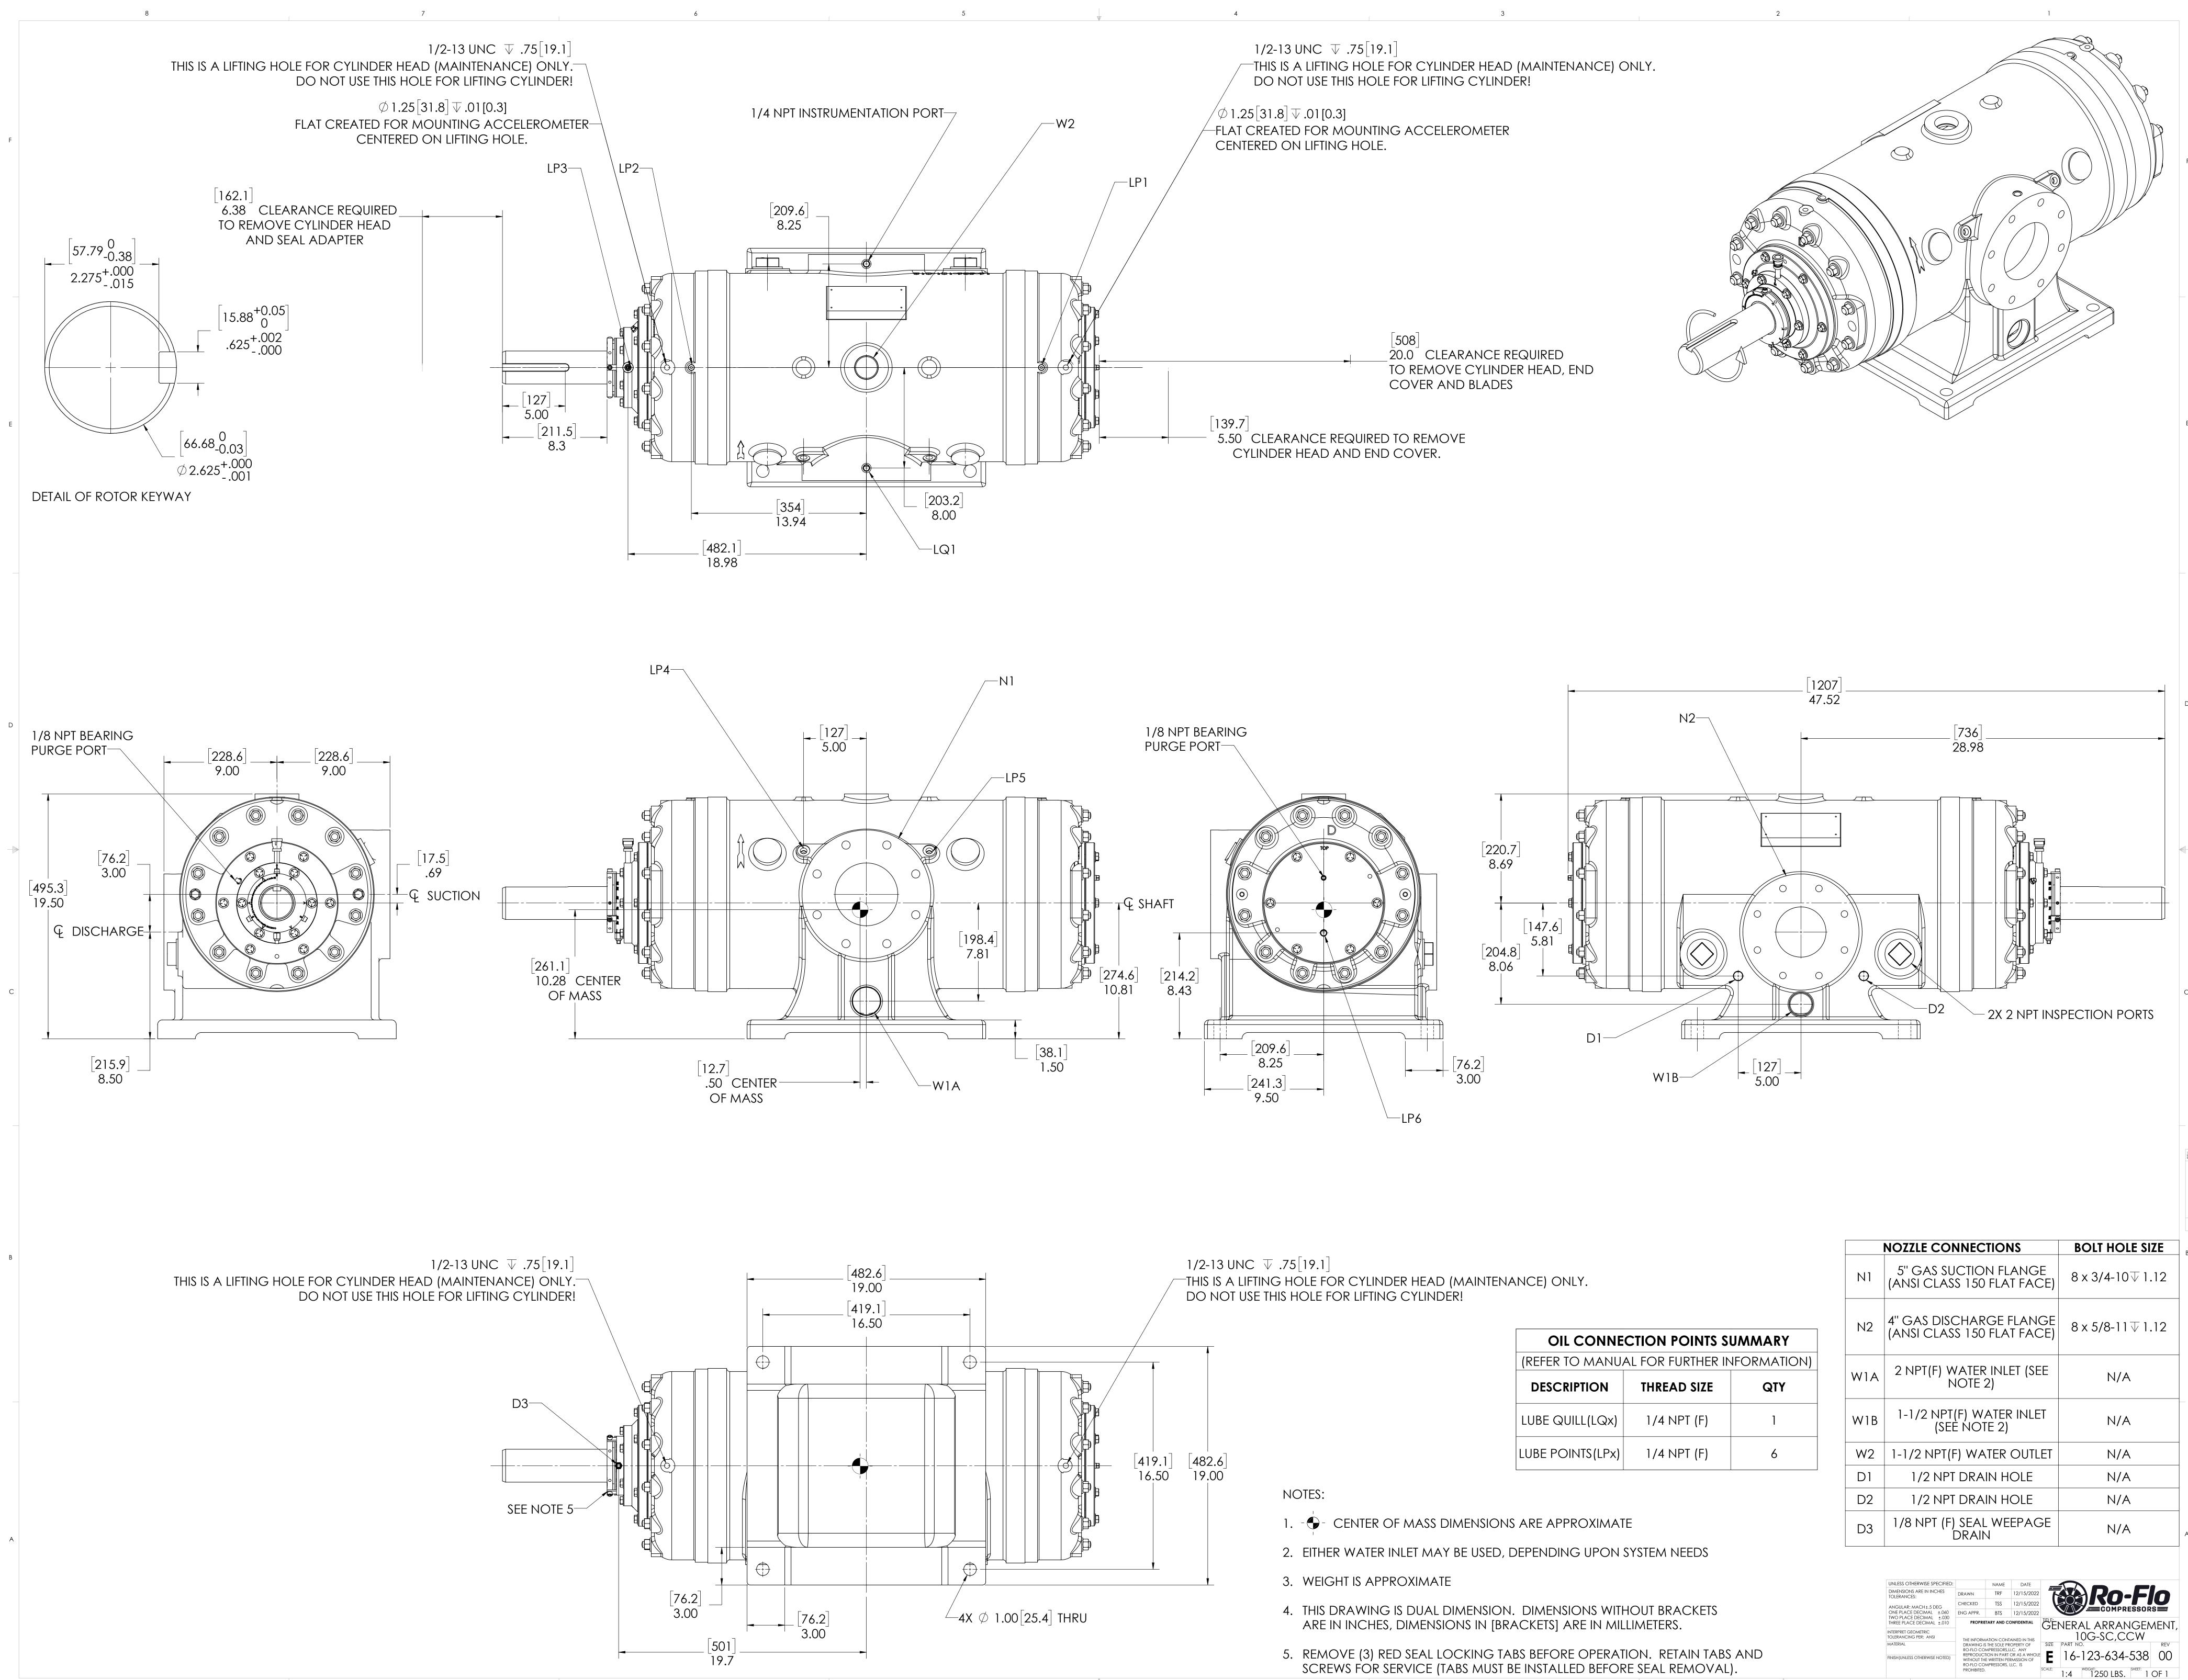

| OIL CONNECTION POINTS SUMMARY          |             |     |  |  |
|----------------------------------------|-------------|-----|--|--|
| (REFER TO MANUAL FOR FURTHER INFORMATI |             |     |  |  |
| DESCRIPTION                            | THREAD SIZE | QTY |  |  |
| LUBE QUILL(LQx)                        | 1/4 NPT (F) | 1   |  |  |
| LUBE POINTS (LPx)                      | 1/4 NPT (F) | 6   |  |  |

| OIL CONNE                               | CTION POINTS S | UMMARY |  |  |  |
|-----------------------------------------|----------------|--------|--|--|--|
| REFER TO MANUAL FOR FURTHER INFORMATION |                |        |  |  |  |
| DESCRIPTION                             | THREAD SIZE    | QTY    |  |  |  |
|                                         |                |        |  |  |  |

| NECTION POINTS SUMMARY        |             |     |  |  |  |
|-------------------------------|-------------|-----|--|--|--|
| NUAL FOR FURTHER INFORMATION) |             |     |  |  |  |
| N                             | THREAD SIZE | QTY |  |  |  |
|                               |             |     |  |  |  |

| NOZZLE CONNECTIONS |                                                        | BOLT HOLE SIZE  |
|--------------------|--------------------------------------------------------|-----------------|
|                    | 5'' GAS SUCTION FLANGE<br>(ANSI CLASS 150 FLAT FACE)   | 8 x 3/4-10      |
|                    | 4'' GAS DISCHARGE FLANGE<br>(ANSI CLASS 150 FLAT FACE) | 8 x 5/8-11⊽1.12 |
| 4                  | 2 NPT(F) WATER INLET (SEE<br>NOTE 2)                   | N/A             |
| В                  | 1-1/2 NPT(F) WATER INLET<br>(SEE NOTE 2)               | N/A             |
| )                  | 1-1/2 NPT(F) WATER OUTLET                              | N/A             |
|                    | 1/2 NPT DRAIN HOLE                                     | N/A             |
|                    | 1/2 NPT DRAIN HOLE                                     | N/A             |
|                    | 1/8 NPT (F) SEAL WEEPAGE<br>DRAIN                      | N/A             |