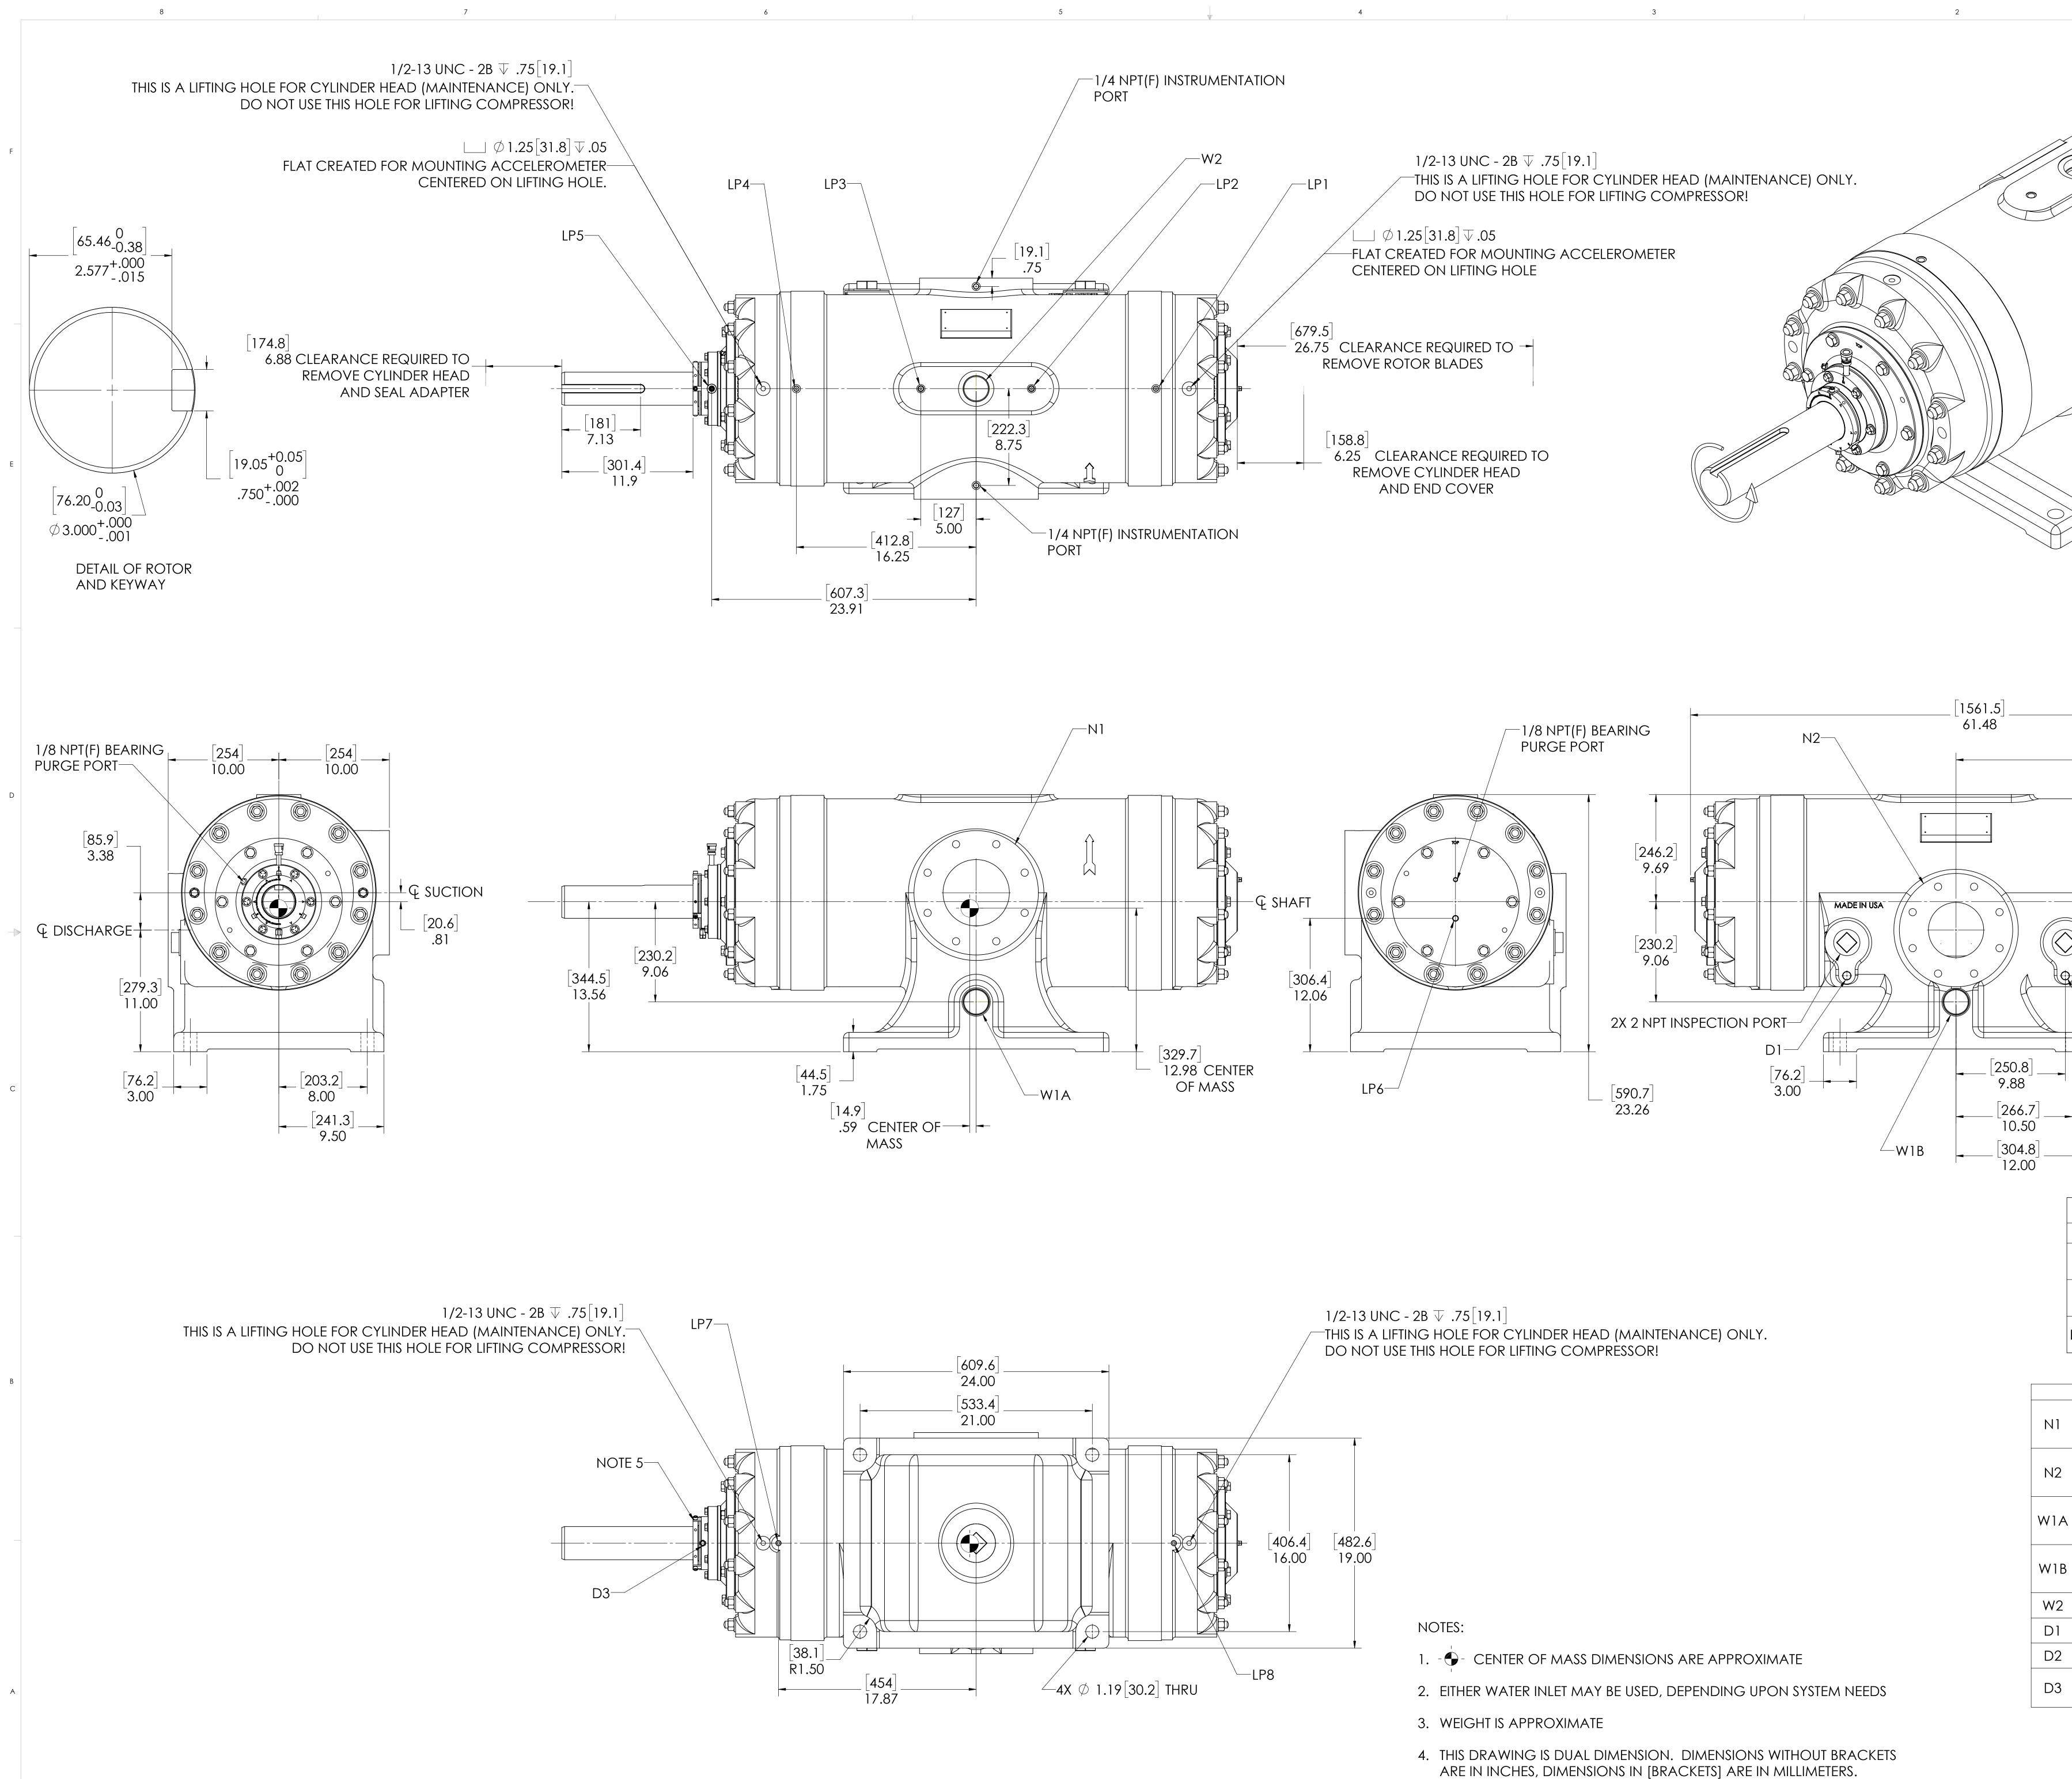

- ARE IN INCHES, DIMENSIONS IN [BRACKETS] ARE IN MILLIMETERS.

5. REMOVE (3) RED SEAL LOCKING TABS BEFORE OPERATION. RETAIN TABS AND SCREWS FOR SERVICE (TABS MUST BE INSTALLED BEFORE SEAL REMOVAL).

|                                  |                                                                                                                                          | Ň                                                                                                                                                    |          |                             | F                |
|----------------------------------|------------------------------------------------------------------------------------------------------------------------------------------|------------------------------------------------------------------------------------------------------------------------------------------------------|----------|-----------------------------|------------------|
|                                  |                                                                                                                                          |                                                                                                                                                      |          |                             |                  |
|                                  | 0                                                                                                                                        |                                                                                                                                                      |          |                             |                  |
|                                  |                                                                                                                                          |                                                                                                                                                      |          |                             |                  |
|                                  |                                                                                                                                          | 1) of                                                                                                                                                |          |                             |                  |
|                                  |                                                                                                                                          | 0                                                                                                                                                    |          |                             |                  |
|                                  | A C                                                                                                                                      |                                                                                                                                                      |          |                             |                  |
| _                                |                                                                                                                                          |                                                                                                                                                      |          |                             |                  |
|                                  |                                                                                                                                          | 8                                                                                                                                                    |          |                             | E                |
| //                               |                                                                                                                                          |                                                                                                                                                      |          |                             |                  |
|                                  |                                                                                                                                          |                                                                                                                                                      |          |                             |                  |
|                                  |                                                                                                                                          |                                                                                                                                                      |          |                             |                  |
|                                  |                                                                                                                                          |                                                                                                                                                      |          |                             |                  |
|                                  |                                                                                                                                          |                                                                                                                                                      |          |                             |                  |
|                                  |                                                                                                                                          |                                                                                                                                                      |          |                             |                  |
|                                  |                                                                                                                                          |                                                                                                                                                      |          |                             |                  |
|                                  | [951.7]                                                                                                                                  |                                                                                                                                                      |          |                             |                  |
|                                  | 37.47                                                                                                                                    |                                                                                                                                                      |          |                             | D                |
|                                  |                                                                                                                                          |                                                                                                                                                      |          |                             |                  |
|                                  |                                                                                                                                          |                                                                                                                                                      |          |                             |                  |
|                                  |                                                                                                                                          |                                                                                                                                                      |          |                             |                  |
|                                  |                                                                                                                                          |                                                                                                                                                      |          |                             |                  |
|                                  |                                                                                                                                          |                                                                                                                                                      |          |                             |                  |
|                                  | [174.6]                                                                                                                                  |                                                                                                                                                      |          |                             |                  |
|                                  | [174.6]<br>6.88                                                                                                                          |                                                                                                                                                      |          |                             |                  |
|                                  |                                                                                                                                          |                                                                                                                                                      |          |                             |                  |
|                                  | -                                                                                                                                        |                                                                                                                                                      |          |                             | С                |
|                                  |                                                                                                                                          |                                                                                                                                                      |          |                             |                  |
|                                  | I                                                                                                                                        |                                                                                                                                                      |          |                             |                  |
|                                  | OIL CONNECTION POINTS SUMMARY<br>(REFER TO MANUAL FOR FURTHER INFORMATION)                                                               |                                                                                                                                                      |          |                             |                  |
| -                                | DESCRIPTION                                                                                                                              | THREAD S                                                                                                                                             |          |                             | REV<br>00        |
| -                                | LUBE QUILL(LQx)                                                                                                                          | 1/4 NPT (                                                                                                                                            | F)       | NONE                        | 16-123-634-540 C |
| -                                | LUBE POINTS (LPx)                                                                                                                        | 1/4 NPT (                                                                                                                                            | F)       | 8                           | 16-123-          |
|                                  |                                                                                                                                          |                                                                                                                                                      |          |                             | <b>Ш</b>         |
| NOZZLE CONNECTIONS BOLT HOLE SIZ |                                                                                                                                          |                                                                                                                                                      |          |                             |                  |
|                                  | 6" GAS SUCTIO<br>(ANSI CLASS 150                                                                                                         |                                                                                                                                                      | 8 x 3    | 3/4-10∓1.12                 |                  |
| 2                                | 5" GAS DISCHAR<br>(ANSI CLASS 150                                                                                                        | GE FLANGE<br>FLAT FACE)                                                                                                                              | 8 x 3    | 3/4-10∓1.12                 |                  |
| A                                | 2 NPT(F) WATER INLET (SEE<br>NOTE 2)                                                                                                     |                                                                                                                                                      | N/A      |                             | _                |
| В                                | 2 NPT(F) WATER INLET (SEE<br>NOTE 2)                                                                                                     |                                                                                                                                                      | N/A      |                             |                  |
| 2                                | 2 NPT(F) WATER OUTLET                                                                                                                    |                                                                                                                                                      | N/A      |                             | _                |
|                                  | 1/2 NPT(F) DRAIN HOLE                                                                                                                    |                                                                                                                                                      | N/A      |                             | _                |
| 2                                | 1/2 NPT(F) DRAIN HOLE<br>1/8 NPT (F) SEAL WEEPAGE                                                                                        |                                                                                                                                                      | N/A      |                             | A                |
| כ                                | DRAIN                                                                                                                                    |                                                                                                                                                      |          | N/A                         |                  |
|                                  | UNLESS OTHERWISE SPECIFIED:<br>DIMENSIONS ARE IN INCHES<br>TOLERANCES:<br>DRAWN                                                          | NAME DATE   TRF 7/3/2018                                                                                                                             |          | Ro-Flo                      |                  |
|                                  | ANGULAR: MACH ±.5 DEG<br>ONE PLACE DECIMAL ±.060<br>TWO PLACE DECIMAL ±.030<br>THREE PLACE DECIMAL ±.010<br>INTERPRET GEOMETRIC          | TSS 7/3/2018<br>BTS 7/3/2018<br>TARY AND CONFIDENTIAL                                                                                                |          | <b>ECOMPRESSORS</b>         |                  |
|                                  | TOLERANCING PER: ANSI<br>MATERIAL<br>FINISH (UNLESS OTHERWISE NOTED)<br>THE INFORM<br>DRAWING IS<br>RO-FLO CO<br>REPRODUCT<br>WITHOUT TH | ATION CONTAINED IN THIS<br>THE SOLE PROPERTY OF<br>MPRESSORS,LLC. ANY<br>TION IN PART OR AS A WHOLE<br>E WRITTEN PERMISSION OF<br>MPRESSORS, LLC. IS | PART NO. | L, CCW, SC<br>23-634-540 00 |                  |
|                                  | RO-FLO CO<br>PROHIBITED.                                                                                                                 |                                                                                                                                                      | 1:5      | 7:<br>2000 LBS. 1 OF 1      |                  |
|                                  |                                                                                                                                          |                                                                                                                                                      |          |                             |                  |