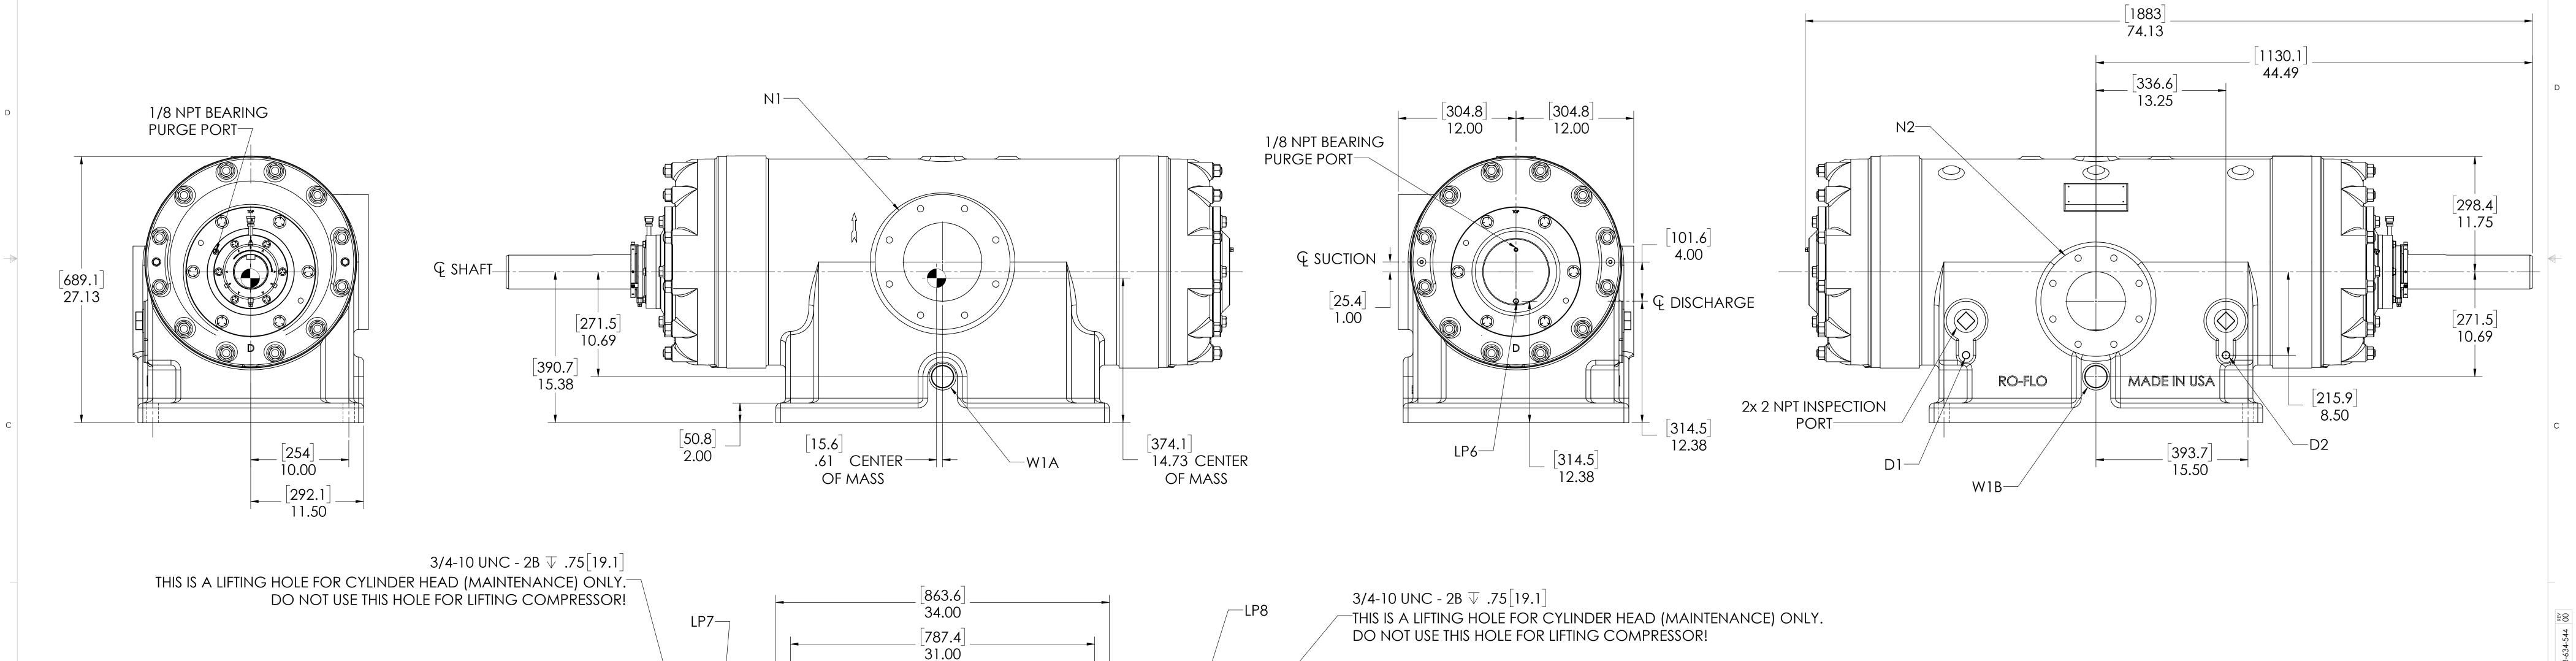

- 4. THIS DRAWING IS DUAL DIMENSION. DIMENSIONS WITHOUT BRACKETS ARE IN INCHES, DIMENSIONS IN [BRACKETS] ARE IN MILLIMETERS.
- 3. WEIGHT IS APPROXIMATE

NOTES:

[76.2]\_ R3.00

587.4

23.12

[41.4] 1.63

 $- \emptyset$  1.19[30.2] THRU

[784] 30.9

- 2. EITHER WATER INLET MAY BE USED, DEPENDING UPON SYSTEM NEEDS

1. - - CENTER OF MASS DIMENSIONS ARE APPROXIMATE

584.2

23.00

| 1           |          |  |  |  |
|-------------|----------|--|--|--|
| <b>V</b>    |          |  |  |  |
| <del></del> |          |  |  |  |
|             |          |  |  |  |
|             | <u> </u> |  |  |  |
|             |          |  |  |  |
|             |          |  |  |  |
|             |          |  |  |  |
|             |          |  |  |  |
|             |          |  |  |  |
|             |          |  |  |  |
|             |          |  |  |  |

|     | NOZZLE CONNECTIONS                                    | BOLT HOLE SIZE   |
|-----|-------------------------------------------------------|------------------|
| N1  | 8" GAS SUCTION FLANGE<br>(ANSI CLASS 150 FLAT FACE)   | 8 x 3/4-10       |
| N2  | 6" GAS DISCHARGE FLANGE<br>(ANSI CLASS 150 FLAT FACE) | 8 x 3/4-10√ 1.12 |
| W1A | 2 NPT(F) WATER INLET (SEE<br>NOTE 2)                  | N/A              |
| W1B | 2 NPT(F) WATER INLET (SEE<br>NOTE 2)                  | N/A              |
| W2  | 2 NPT(F) WATER OUTLET                                 | N/A              |
| D1  | 1/2 NPT DRAIN HOLE                                    | N/A              |
| D2  | 1/2 NPT DRAIN HOLE                                    | N/A              |
| D3  | 1/8 NPT SEAL WEEPAGE<br>DRAIN                         | N/A              |

SCALE: 11/4 WEIGHT: SHEET: 1 OF 1

1:6 4000 LBS. SHEET: 1 OF 1

| OIL CONNECTION POINTS SUMMARY             |             |     |  |  |  |  |
|-------------------------------------------|-------------|-----|--|--|--|--|
| (REFER TO MANUAL FOR FURTHER INFORMATION) |             |     |  |  |  |  |
| DESCRIPTION                               | THREAD SIZE | QTY |  |  |  |  |
| LUBE QUILL(LQx)                           | 1/4 NPT (F) | 1   |  |  |  |  |
| LUBE POINTS (LPx)                         | 1/4 NPT (F) | 8   |  |  |  |  |