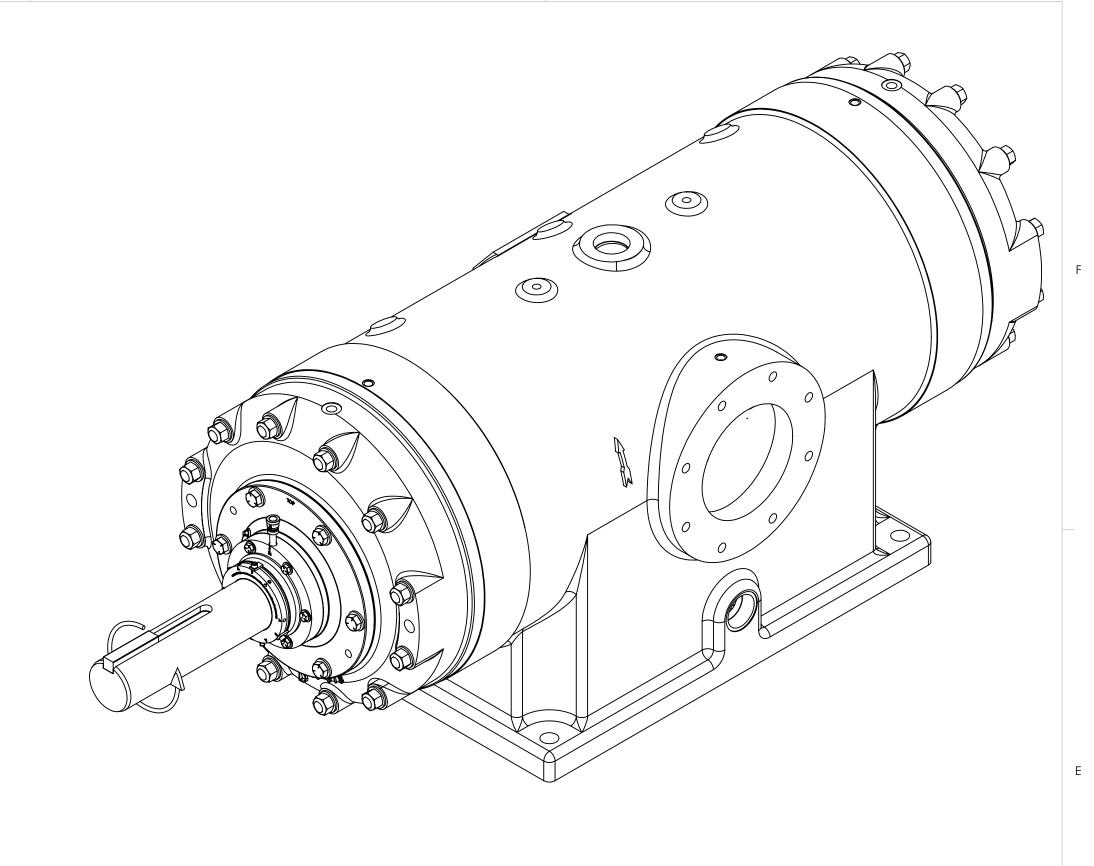

|     | NOZZLE CONNECTIONS                                    | BOLT HOLE SIZE   |
|-----|-------------------------------------------------------|------------------|
| N1  | 8" GAS SUCTION FLANGE<br>(ANSI CLASS 150 FLAT FACE)   | 8 x 3/4-10       |
| N2  | 6" GAS DISCHARGE FLANGE<br>(ANSI CLASS 150 FLAT FACE) | 8 x 3/4-10√ 1.12 |
| W1A | 2 NPT(F) WATER INLET (SEE<br>NOTE 2)                  | N/A              |
| W1B | 2 NPT(F) WATER INLET (SEE<br>NOTE 2)                  | N/A              |
| W2  | 2 NPT(F) WATER OUTLET                                 | N/A              |
| D1  | 1/2 NPT DRAIN HOLE                                    | N/A              |
| D2  | 1/2 NPT DRAIN HOLE                                    | N/A              |
| D3  | 1/8 NPT SEAL WEEPAGE<br>DRAIN                         | N/A              |