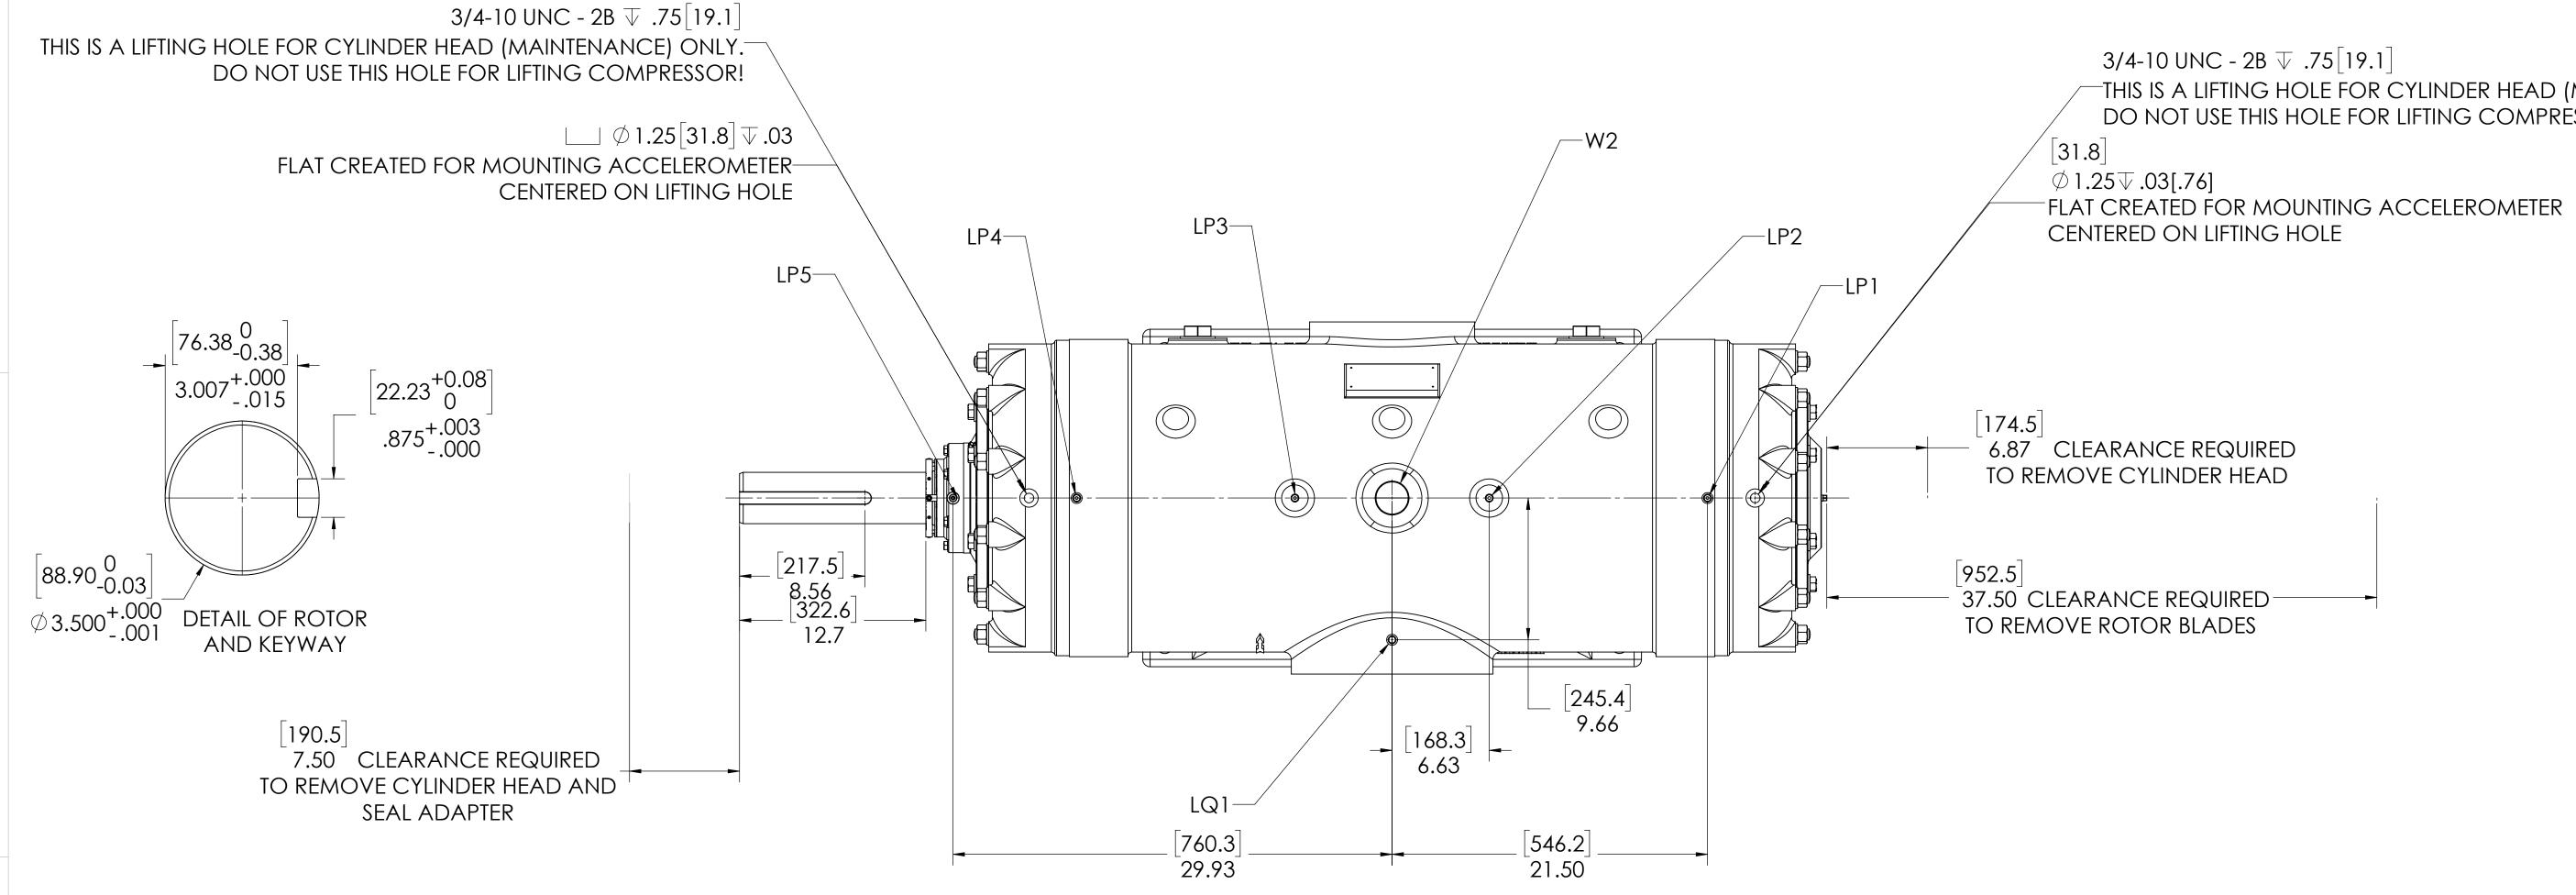

SCALE: 11/4 WEIGHT: SHEET: 1 OF 1

1:6 4000 LBS. SHEET: 1 OF 1

| OIL CONNECTION POINTS SUMMARY             |             |     |  |  |  |  |
|-------------------------------------------|-------------|-----|--|--|--|--|
| (REFER TO MANUAL FOR FURTHER INFORMATION) |             |     |  |  |  |  |
| DESCRIPTION                               | THREAD SIZE | QTY |  |  |  |  |
| LUBE QUILL(LQx)                           | 1/4 NPT (F) | 1   |  |  |  |  |
| LUBE POINTS (LPx)                         | 1/4 NPT (F) | 8   |  |  |  |  |

SEE NOTE 5—

DO NOT USE THIS HOLE FOR LIFTING COMPRESSOR!

THIS IS A LIFTING HOLE FOR CYLINDER HEAD (MAINTENANCE) ONLY.