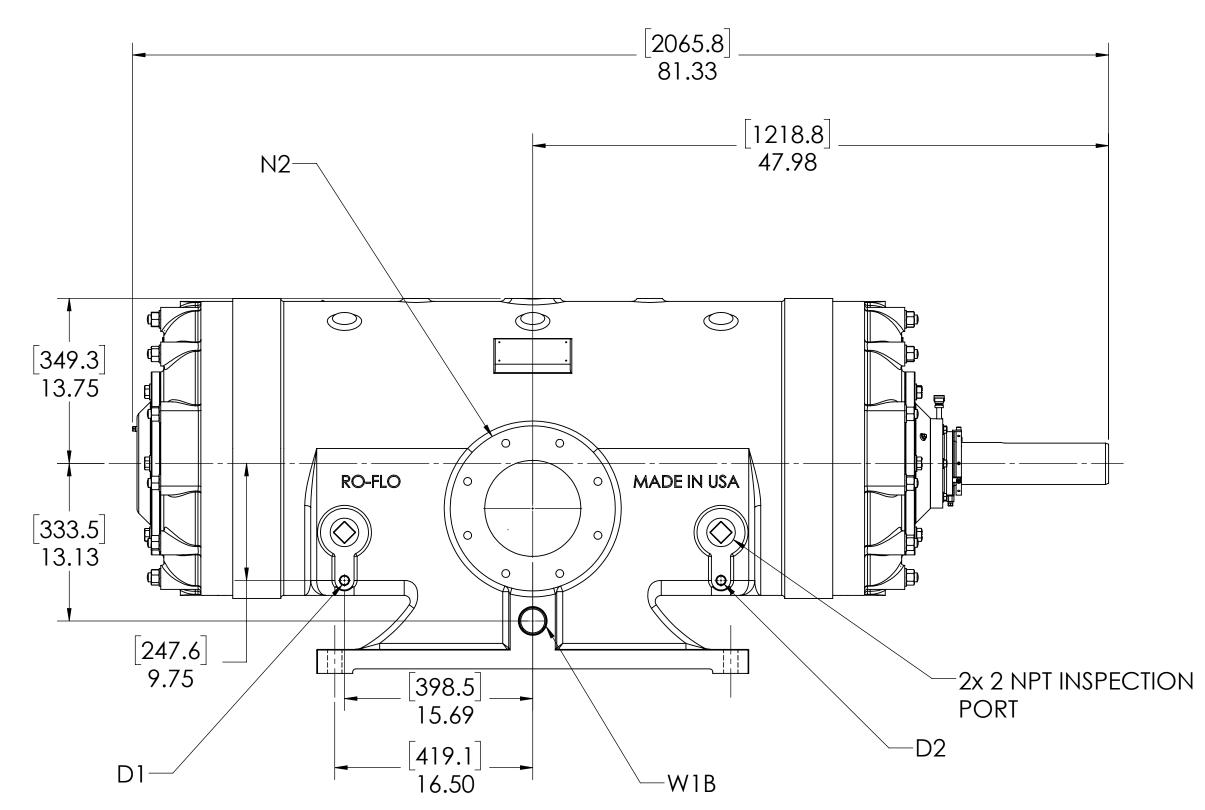

| NOZZLE CONNECTIONS |                                                       | <b>BOLT HOLE SIZE</b> |
|--------------------|-------------------------------------------------------|-----------------------|
| N1                 | 10" GAS SUCTION FLANGE<br>(ANSI CLASS 150 FLAT FACE)  | 12 x 7/8-9            |
| N2                 | 8" GAS DISCHARGE FLANGE<br>(ANSI CLASS 150 FLAT FACE) | 8 x 3/4-10            |
| W1A                | 2 NPT(F) WATER INLET (SEE<br>NOTE 2)                  | N/A                   |
| W1B                | 2 NPT(F) WATER INLET (SEE<br>NOTE 2)                  | N/A                   |
| W2                 | 2 NPT(F) WATER OUTLET                                 | N/A                   |
| D1                 | 1/2 NPT(F) DRAIN HOLE                                 | N/A                   |
| D2                 | 1/2 NPT(F) DRAIN HOLE                                 | N/A                   |
| D3                 | 1/8 NPT(F) SEAL WEEPAGE<br>DRAIN                      | N/A                   |

| NO  | LEC. |
|-----|------|
| 110 | LJ.  |

1. - - CENTER OF MASS DIMENSIONS ARE APPROXIMATE

[76.2] 3.00

- 2. EITHER WATER INLET MAY BE USED, DEPENDING UPON SYSTEM NEEDS
- 3. WEIGHT IS APPROXIMATE
- 4. THIS DRAWING IS DUAL DIMENSION. DIMENSIONS WITHOUT BRACKETS ARE IN INCHES, DIMENSIONS IN [BRACKETS] ARE IN MILLIMETERS.
- 5. REMOVE (3) RED SEAL LOCKING TABS BEFORE OPERATION. RETAIN TABS AND SCREWS FOR SERVICE (TABS MUST BE INSTALLED BEFORE SEAL REMOVAL).