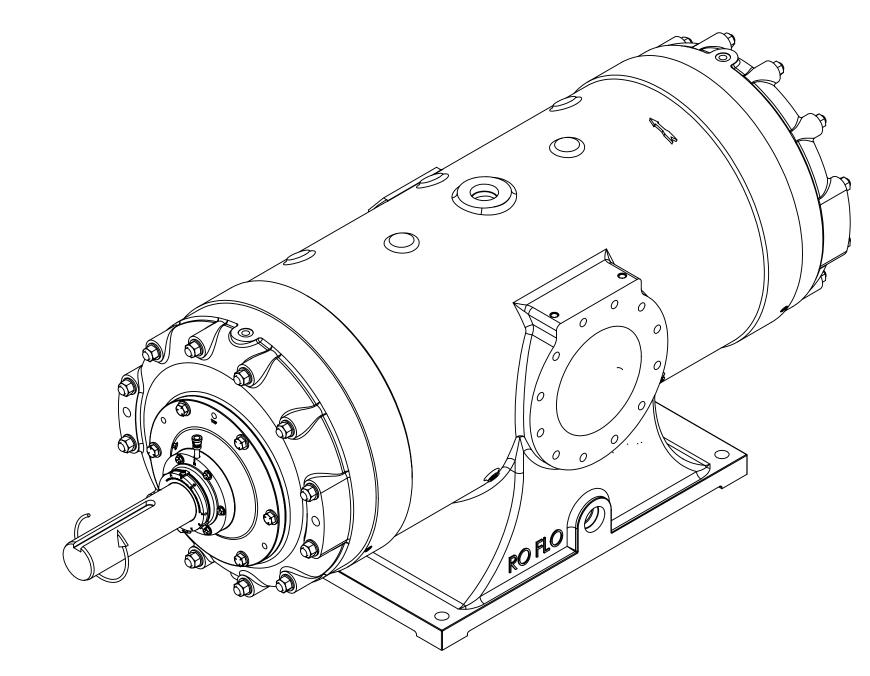

| NOZZLE CONNECTIONS |                                                       | <b>BOLT HOLE SIZE</b> |
|--------------------|-------------------------------------------------------|-----------------------|
| N1                 | 10" GAS SUCTION FLANGE<br>(ANSI CLASS 150 FLAT FACE)  | 12 x 7/8-9            |
| N2                 | 8" GAS DISCHARGE FLANGE<br>(ANSI CLASS 150 FLAT FACE) | 8 x 3/4-10            |
| W1A                | 2 NPT(F) WATER INLET (SEE<br>NOTE 2)                  | N/A                   |
| W1B                | 2 NPT(F) WATER INLET (SEE<br>NOTE 2)                  | N/A                   |
| W2                 | 2 NPT(F) WATER OUTLET                                 | N/A                   |
| D1                 | 1/2 NPT(F) DRAIN HOLE                                 | N/A                   |
| D2                 | 1/2 NPT(F) DRAIN HOLE                                 | N/A                   |
| D3                 | 1/8 NPT(F) SEAL WEEPAGE<br>DRAIN                      | N/A                   |