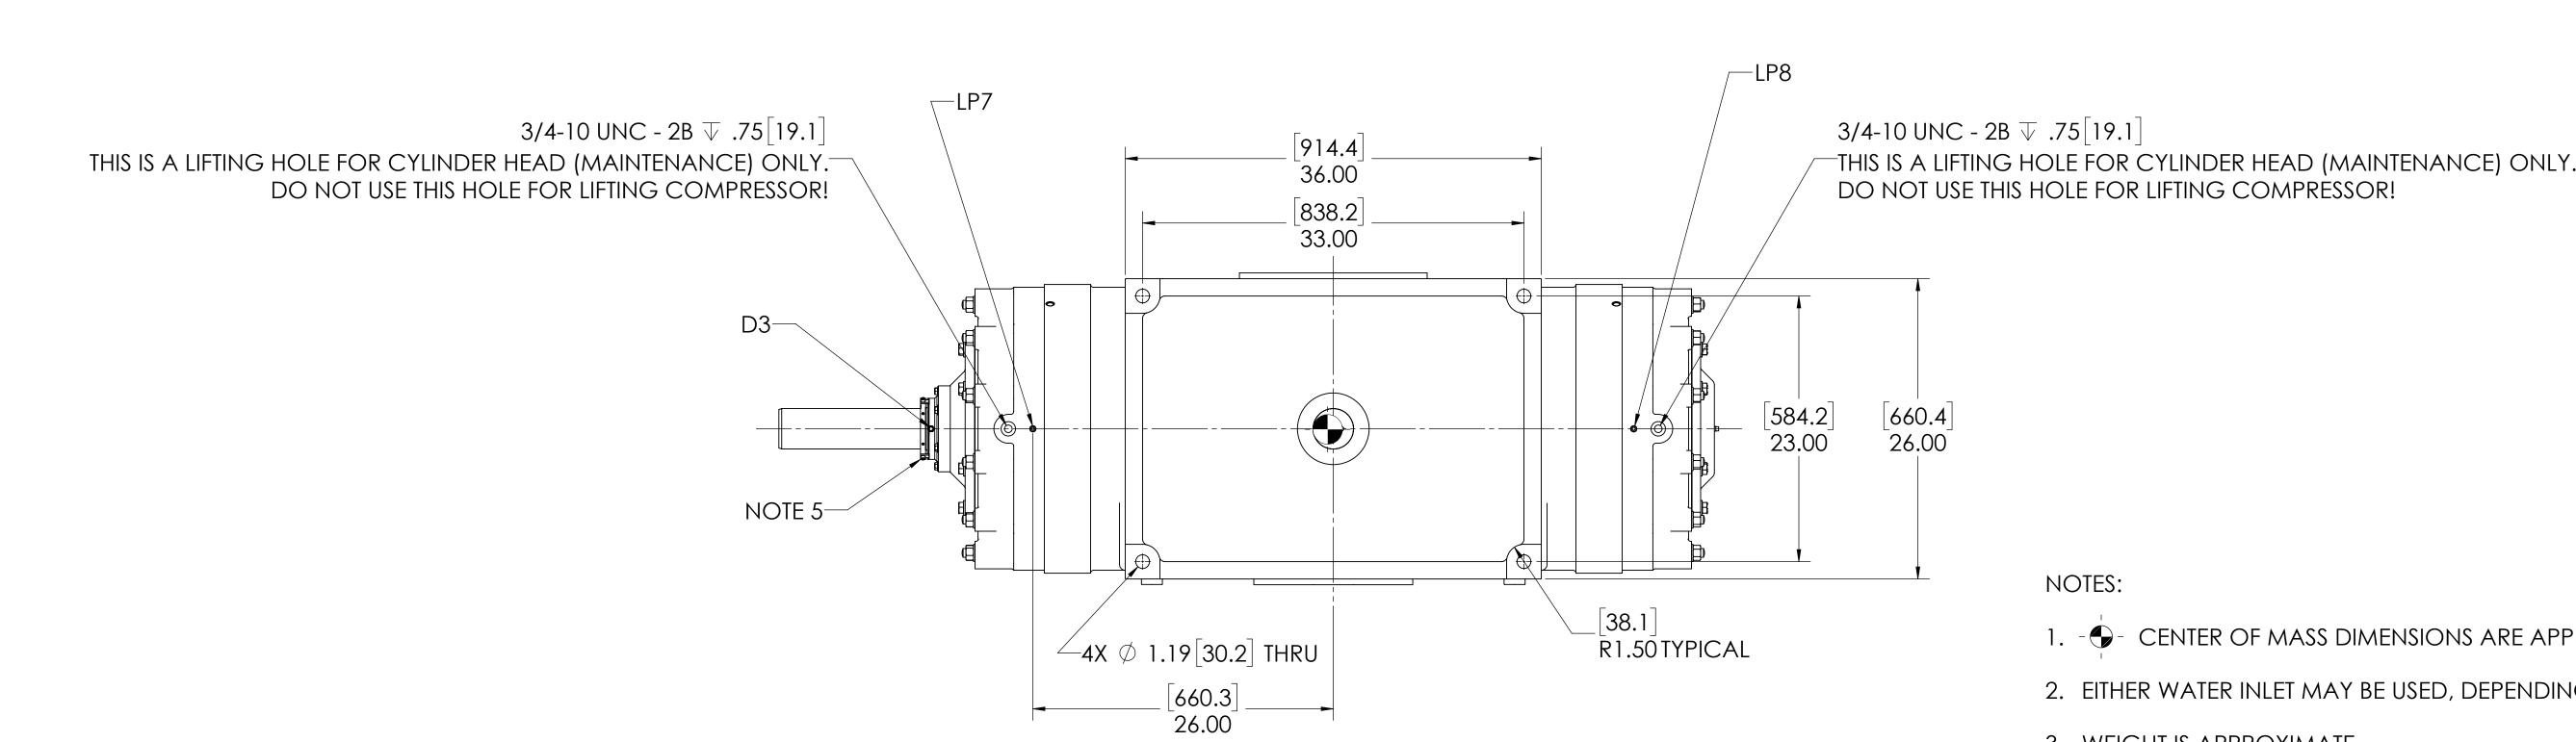

| NO  | LEC. |
|-----|------|
| 110 | LJ.  |

1. - - CENTER OF MASS DIMENSIONS ARE APPROXIMATE

[76.2] 3.00

- 2. EITHER WATER INLET MAY BE USED, DEPENDING UPON SYSTEM NEEDS
- 3. WEIGHT IS APPROXIMATE
- 4. THIS DRAWING IS DUAL DIMENSION. DIMENSIONS WITHOUT BRACKETS ARE IN INCHES, DIMENSIONS IN [BRACKETS] ARE IN MILLIMETERS.
- 5. REMOVE (3) RED SEAL LOCKING TABS BEFORE OPERATION. RETAIN TABS AND SCREWS FOR SERVICE (TABS MUST BE INSTALLED BEFORE SEAL REMOVAL).