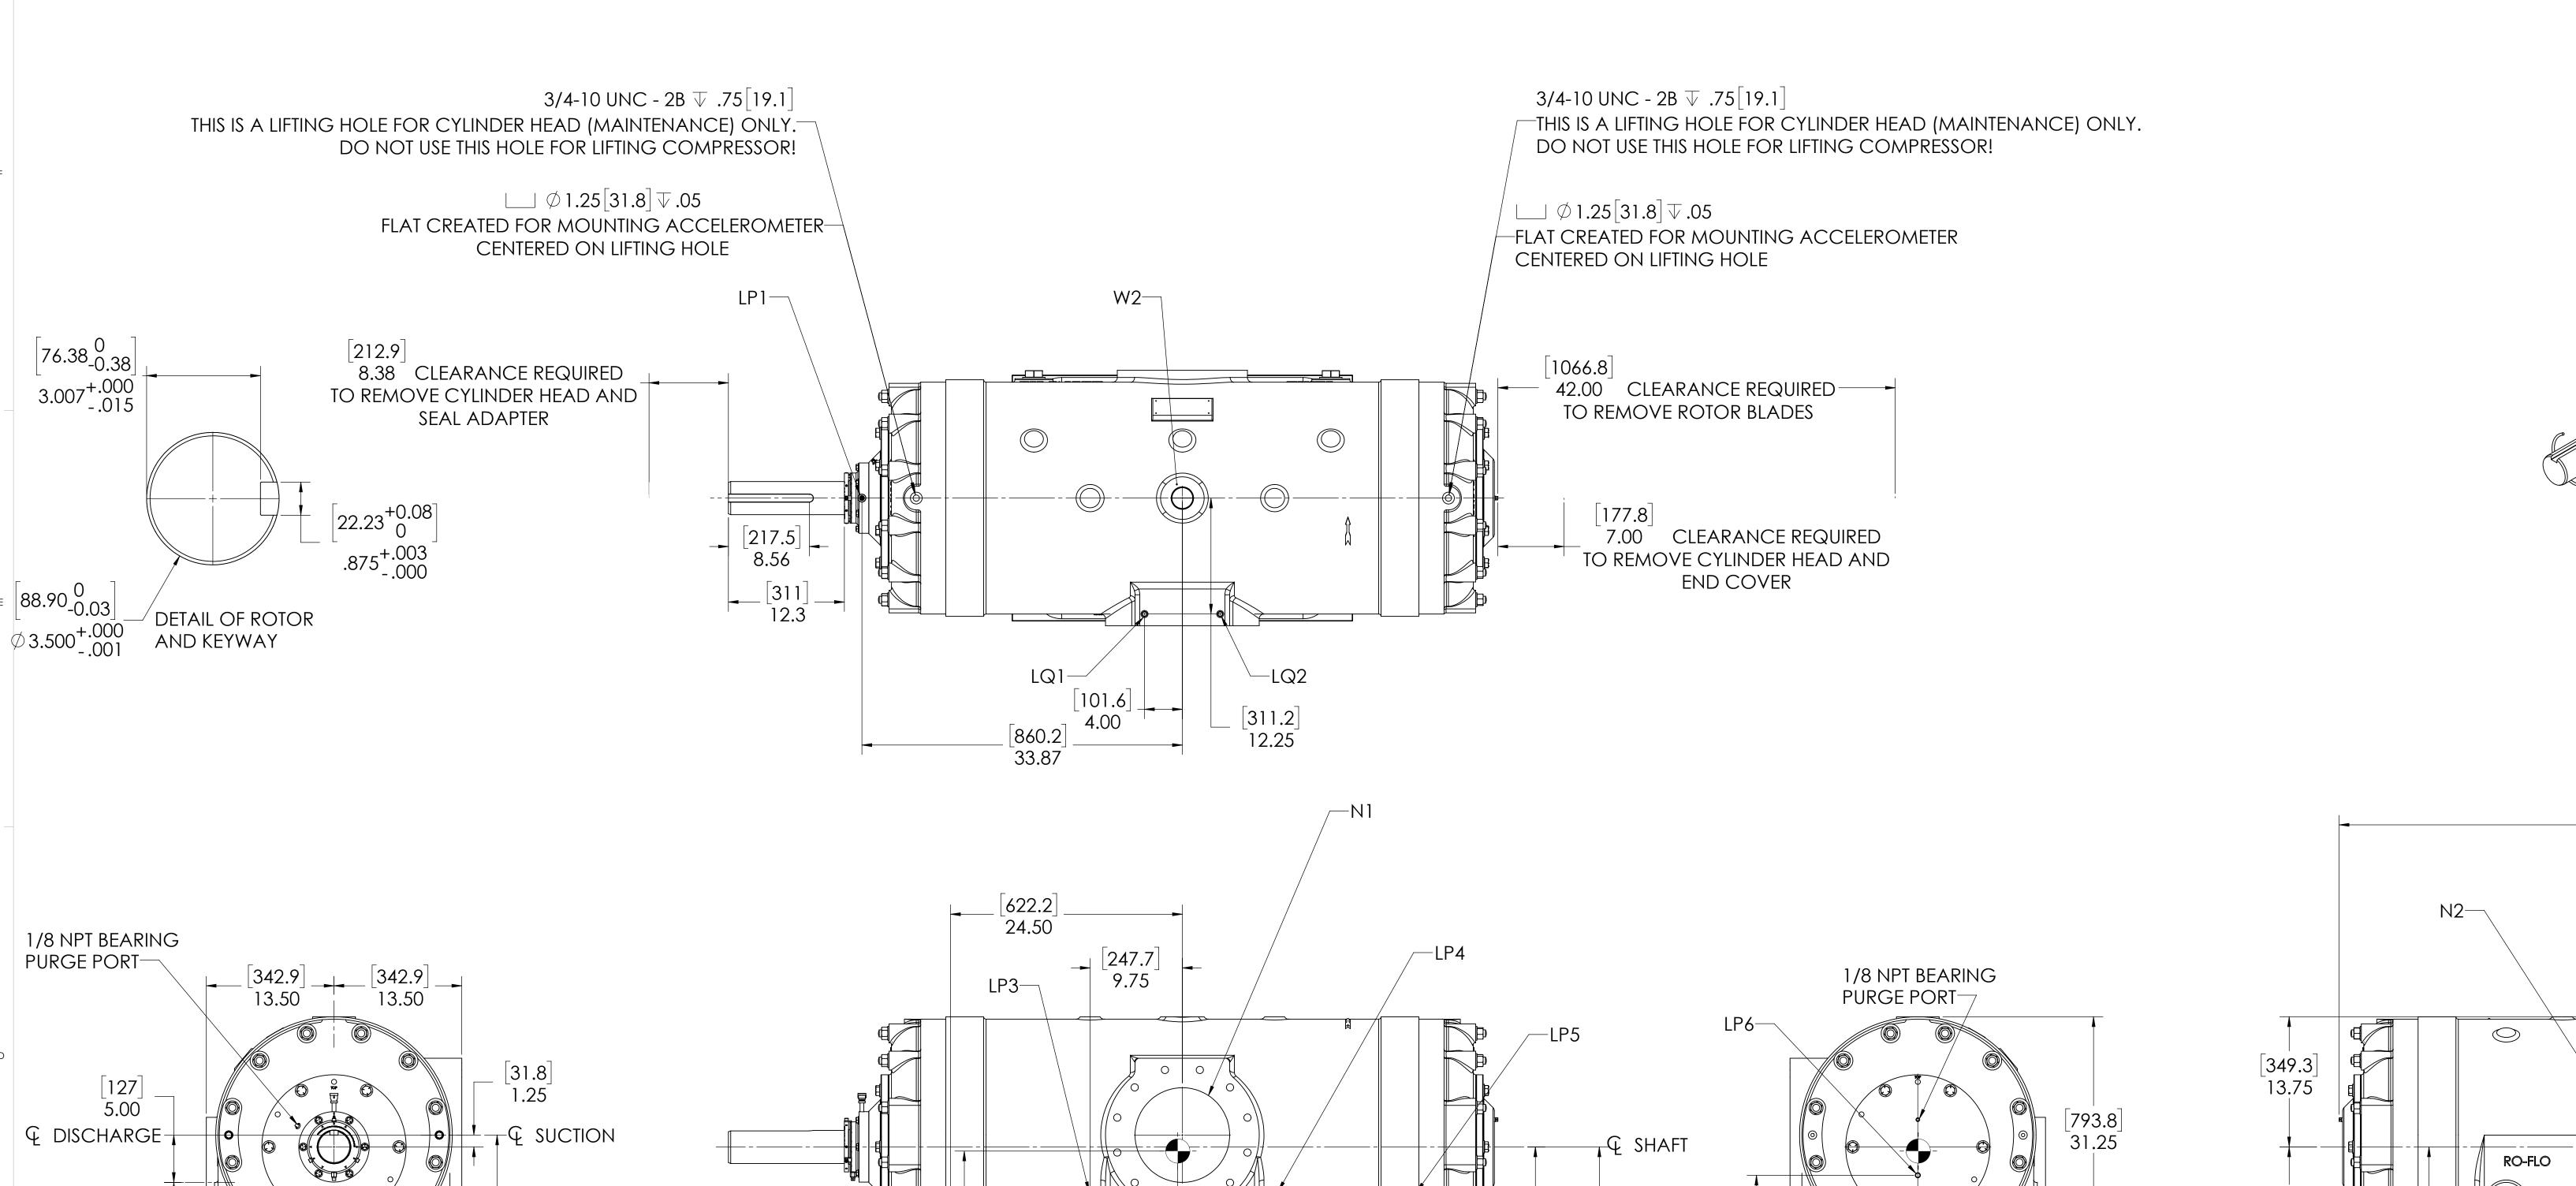

[476.2] 18.75

| OIL CONNECTION POINTS SUMMARY             |             |     |  |  |
|-------------------------------------------|-------------|-----|--|--|
| (REFER TO MANUAL FOR FURTHER INFORMATION) |             |     |  |  |
| DESCRIPTION                               | THREAD SIZE | QTY |  |  |
| LUBE QUILL(LQx)                           | 1/4 NPT (F) | 2   |  |  |
| LUBE POINTS (LPx)                         | 1/4 NPT (F) | 8   |  |  |

| NOZZLE CONNECTIONS |                                                       | <b>BOLT HOLE SIZE</b> |
|--------------------|-------------------------------------------------------|-----------------------|
| N1                 | 10" GAS SUCTION FLANGE<br>(ANSI CLASS 150 FLAT FACE)  | 12 x 7/8-9            |
| N2                 | 8" GAS DISCHARGE FLANGE<br>(ANSI CLASS 150 FLAT FACE) | 8 x 3/4-10            |
| W1A                | 2 NPT(F) WATER INLET (SEE<br>NOTE 2)                  | N/A                   |
| W1B                | 2 NPT(F) WATER INLET (SEE<br>NOTE 2)                  | N/A                   |
| W2                 | 2 NPT(F) WATER OUTLET                                 | N/A                   |
| D1                 | 1/2 NPT(F) DRAIN HOLE                                 | N/A                   |
| D2                 | 1/2 NPT(F) DRAIN HOLE                                 | N/A                   |
| D3                 | 1/8 NPT(F) SEAL WEEPAGE<br>DRAIN                      | N/A                   |

| NO  | LEC. |
|-----|------|
| 110 | LJ.  |

1. - - CENTER OF MASS DIMENSIONS ARE APPROXIMATE

[76.2] 3.00

- 2. EITHER WATER INLET MAY BE USED, DEPENDING UPON SYSTEM NEEDS
- 3. WEIGHT IS APPROXIMATE
- 4. THIS DRAWING IS DUAL DIMENSION. DIMENSIONS WITHOUT BRACKETS ARE IN INCHES, DIMENSIONS IN [BRACKETS] ARE IN MILLIMETERS.
- 5. REMOVE (3) RED SEAL LOCKING TABS BEFORE OPERATION. RETAIN TABS AND SCREWS FOR SERVICE (TABS MUST BE INSTALLED BEFORE SEAL REMOVAL).