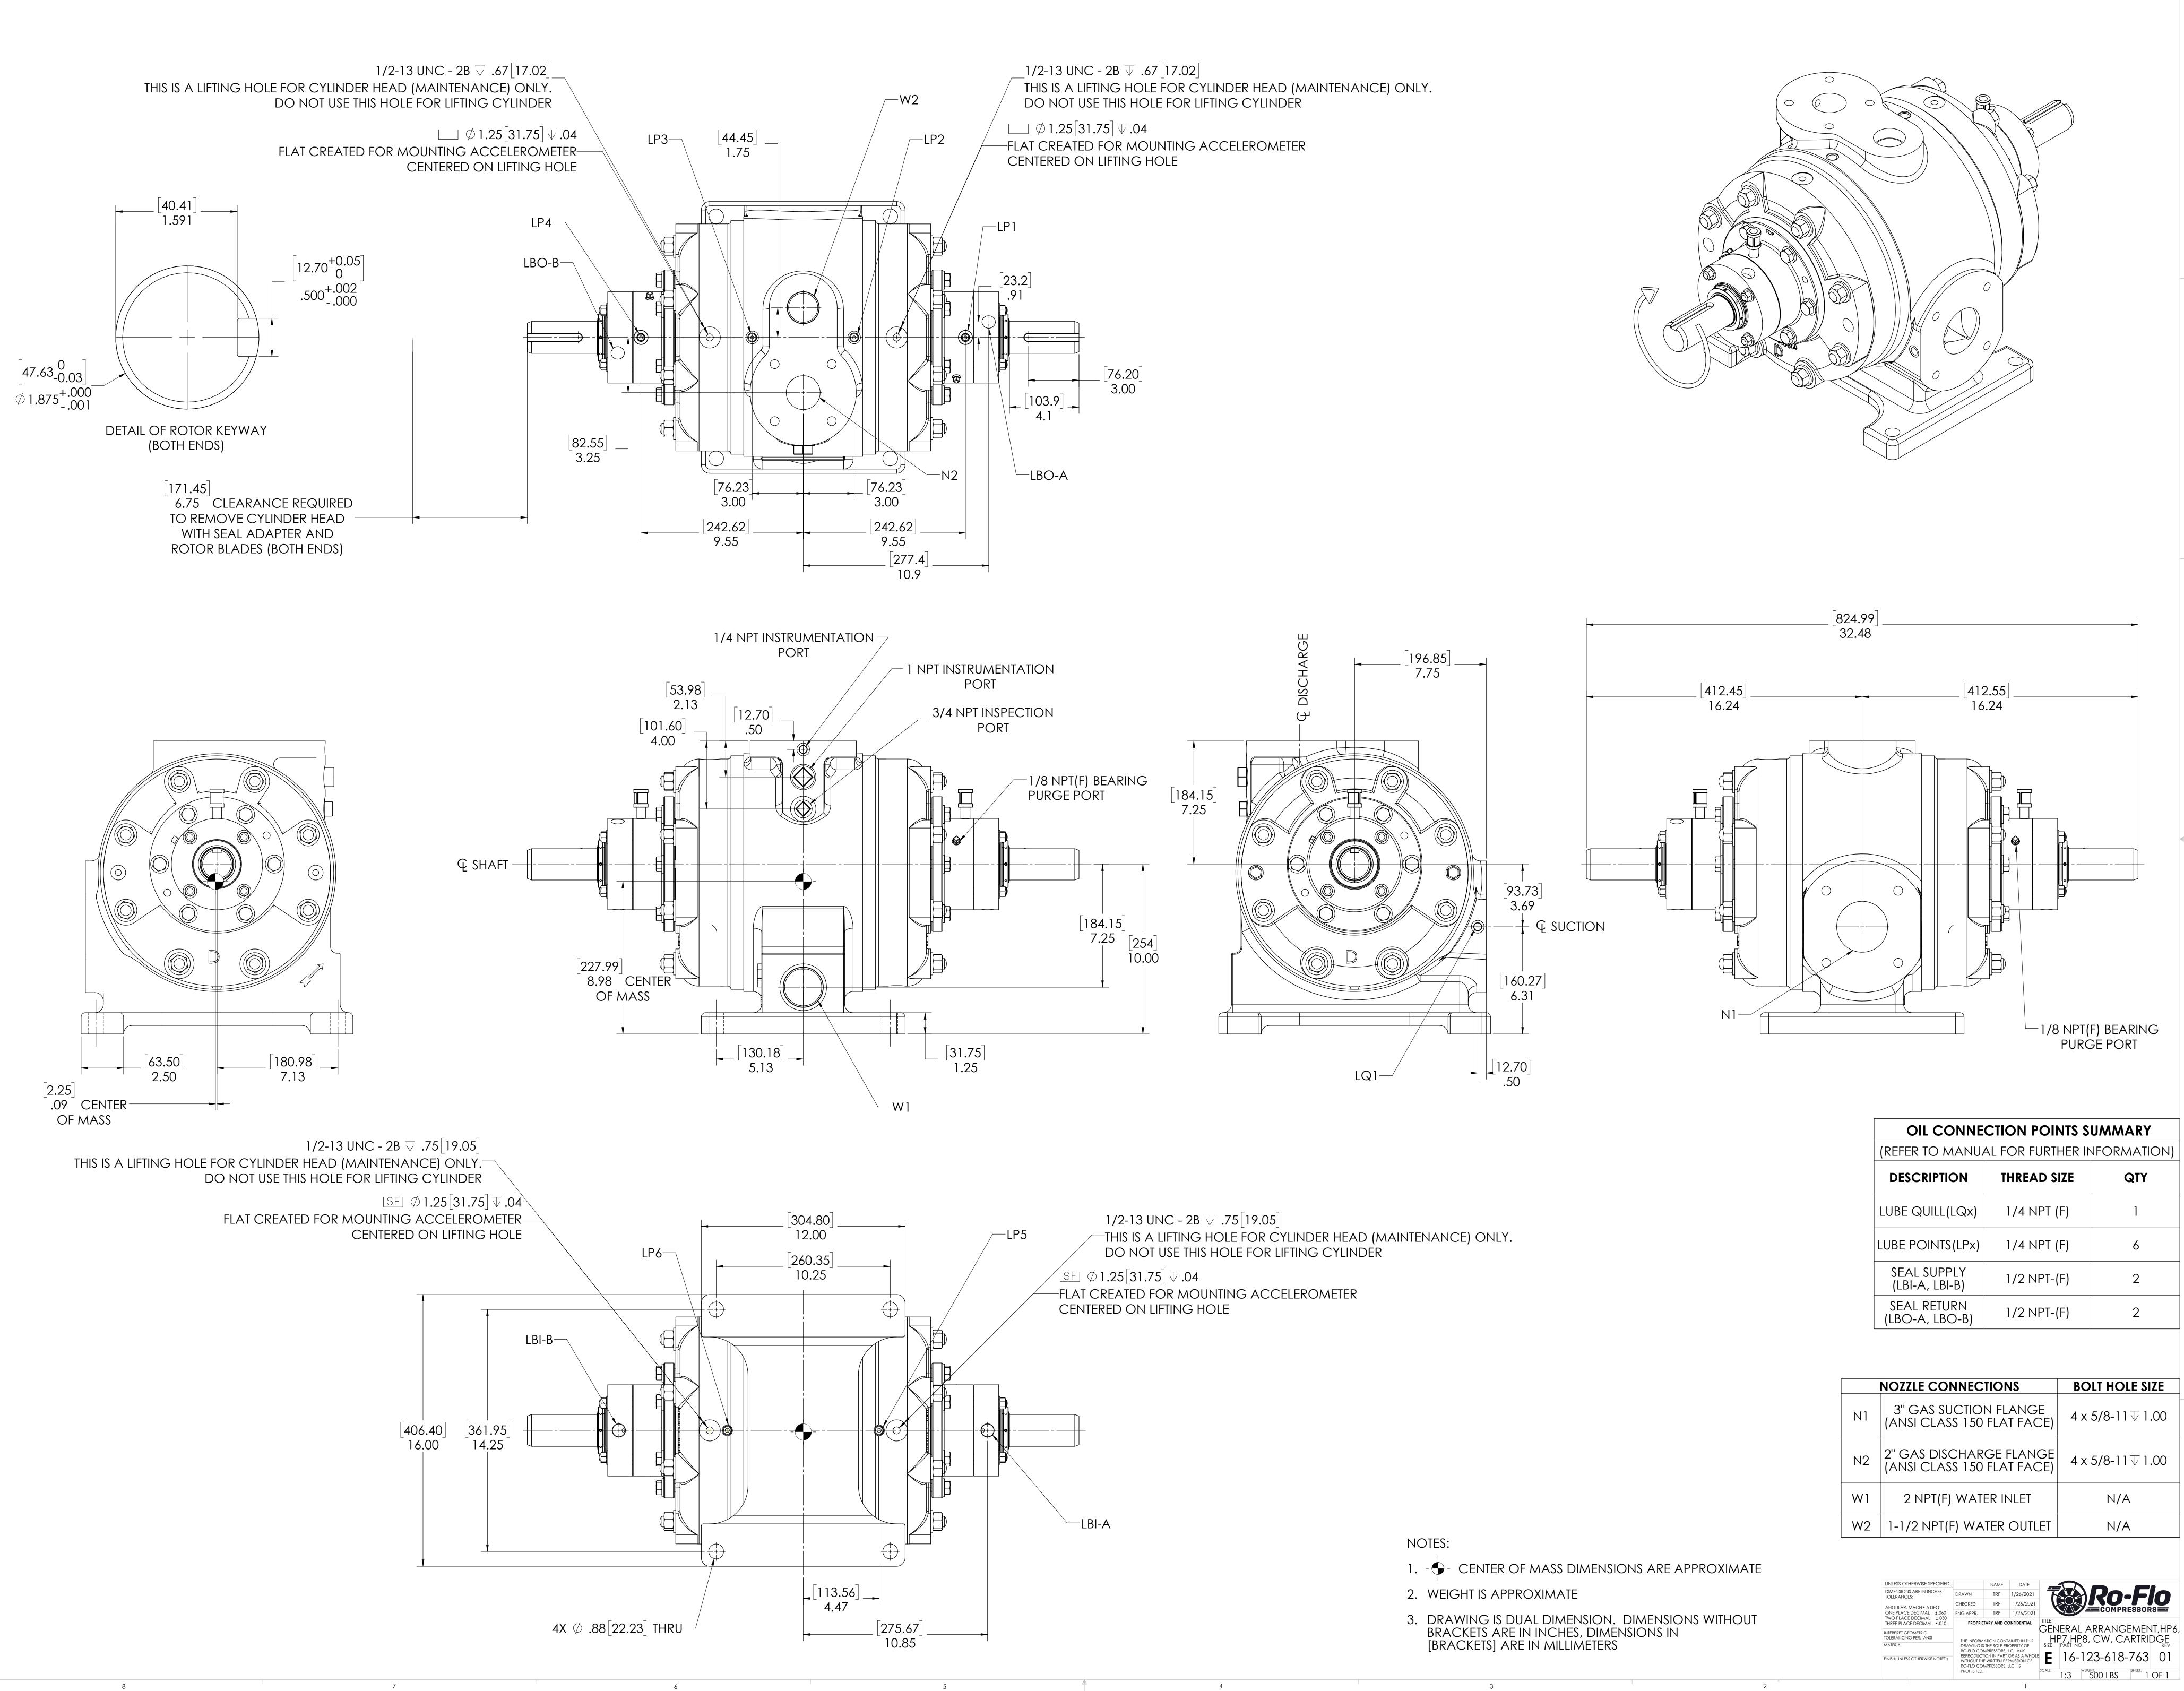

F

D

С

A

| OIL CONNE                                 | CTION POINTS S | UMMARY |
|-------------------------------------------|----------------|--------|
| (REFER TO MANUAL FOR FURTHER INFORMATION) |                |        |
| DESCRIPTION                               | THREAD SIZE    | QTY    |
| LUBE QUILL(LQx)                           | 1/4 NPT (F)    | 1      |
| LUBE POINTS (LPx)                         | 1/4 NPT (F)    | 6      |
| SEAL SUPPLY<br>(LBI-A, LBI-B)             | 1/2 NPT-(F)    | 2      |
| SEAL RETURN<br>(LBO-A, LBO-B)             | 1/2 NPT-(F)    | 2      |

| NOZZLE CONNECTIONS                                     | <b>BOLT HOLE SIZE</b> |
|--------------------------------------------------------|-----------------------|
| 3" GAS SUCTION FLANGE<br>(ANSI CLASS 150 FLAT FACE)    | 4 x 5/8-11            |
| 2'' GAS DISCHARGE FLANGE<br>(ANSI CLASS 150 FLAT FACE) | 4 x 5/8-11            |
| 2 NPT(F) WATER INLET                                   | N/A                   |
| 1-1/2 NPT(F) WATER OUTLET                              | N/A                   |