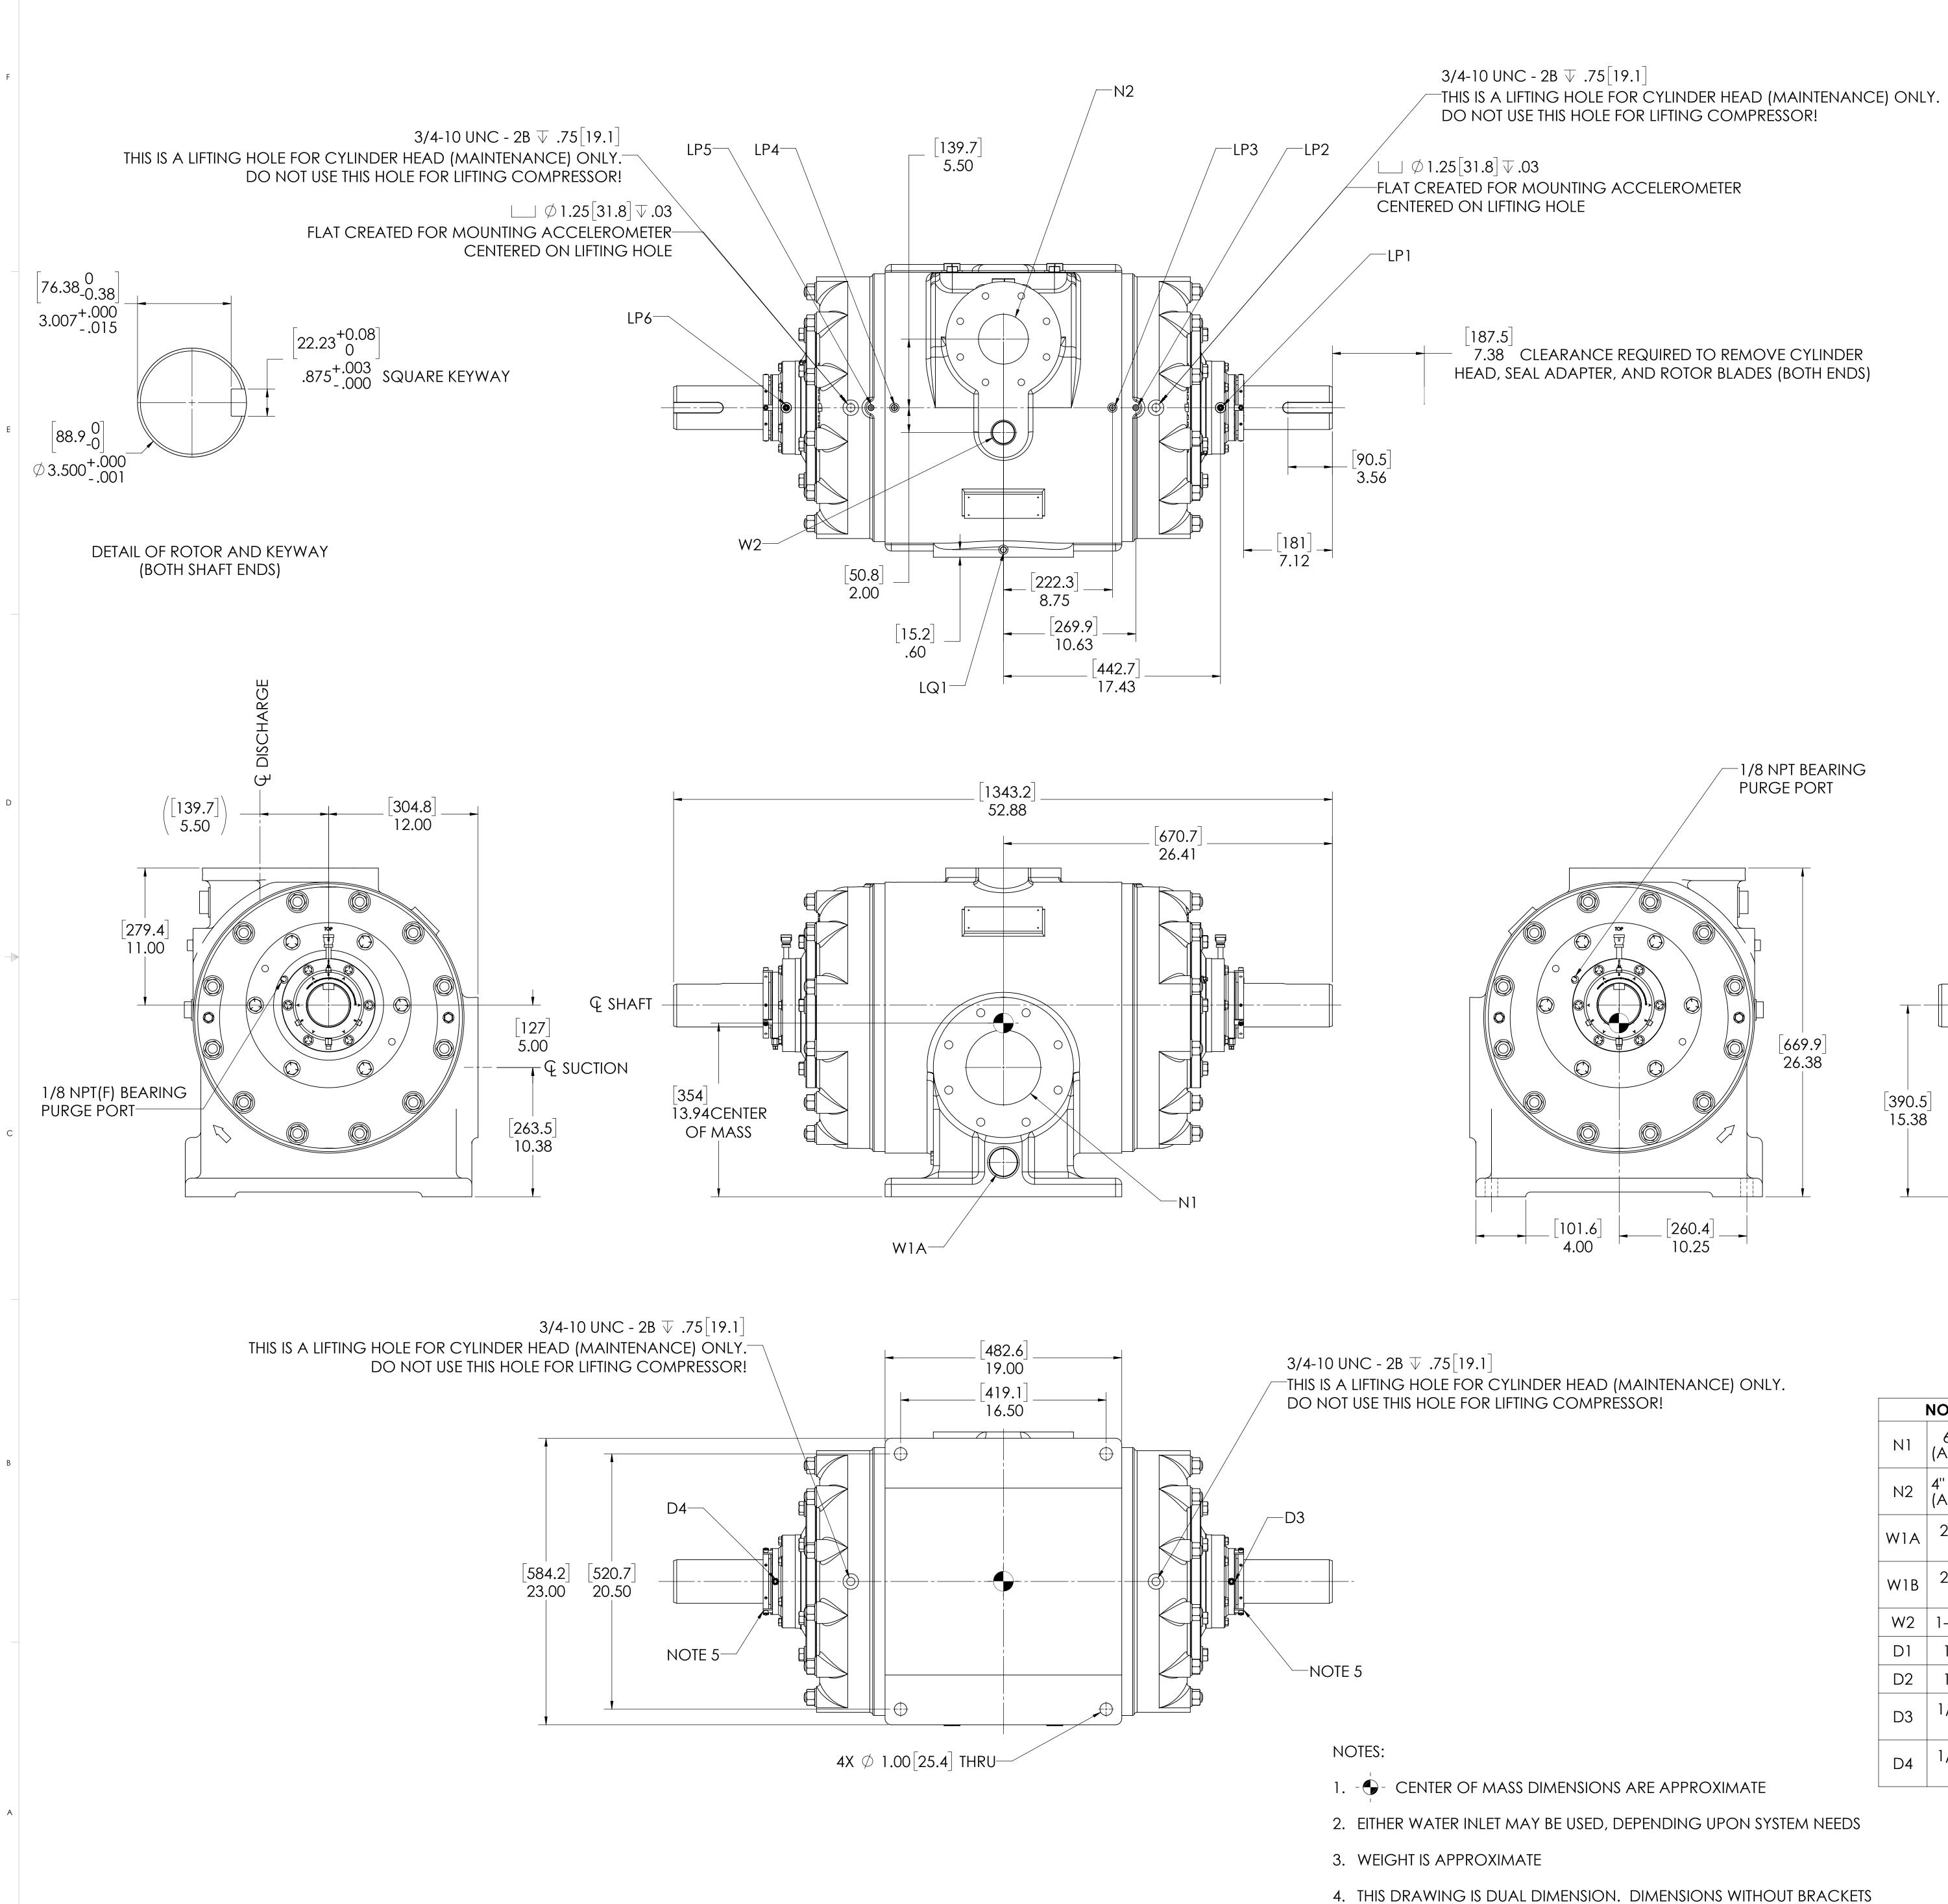

F

D

А

|     | NOZZLE CONNECTIONS                                    | <b>BOLT HOLE SIZE</b> |
|-----|-------------------------------------------------------|-----------------------|
| N1  | 6'' GAS SUCTION FLANGE<br>(ANSI CLASS 150 FLAT FACE)  | 8 x 3/4-10            |
| N2  | 4" GAS DISCHARGE FLANGE<br>(ANSI CLASS 150 FLAT FACE) | 8 x 5/8-11            |
| W1A | 2 NPT(F) WATER INLET (SEE<br>NOTE 2)                  | N/A                   |
| W1B | 2 NPT(F) WATER INLET (SEE<br>NOTE 2)                  | N/A                   |
| W2  | 1-1/2 NPT(F) WATER OUTLET                             | N/A                   |
| D1  | 1-1/4 NPT(F) DRAIN HOLE                               | N/A                   |
| D2  | 1-1/4 NPT(F) DRAIN HOLE                               | N/A                   |
| D3  | 1/8 NPT (F) SEAL WEEPAGE<br>DRAIN                     | N/A                   |
| D4  | 1/8 NPT (F) SEAL WEEPAGE<br>DRAIN                     | N/A                   |

ARE IN INCHES, DIMENSIONS IN [BRACKETS] ARE IN MILLIMETERS.

5. REMOVE (3) RED SEAL LOCKING TABS BEFORE OPERATION. RETAIN TABS AND SCREWS FOR SERVICE (TABS MUST BE INSTALLED BEFORE SEAL REMOVAL).

| OIL CONNECTION POINTS SUMMARY<br>(REFER TO MANUAL FOR FURTHER INFORMATION) |             |     |   |  |
|----------------------------------------------------------------------------|-------------|-----|---|--|
| DESCRIPTION                                                                | THREAD SIZE | QTY | В |  |
| LUBE QUILL(LQx)                                                            | 1/4 NPT (F) | 1   |   |  |
| LUBE POINTS (LPx)                                                          | 1/4 NPT (F) | 6   |   |  |