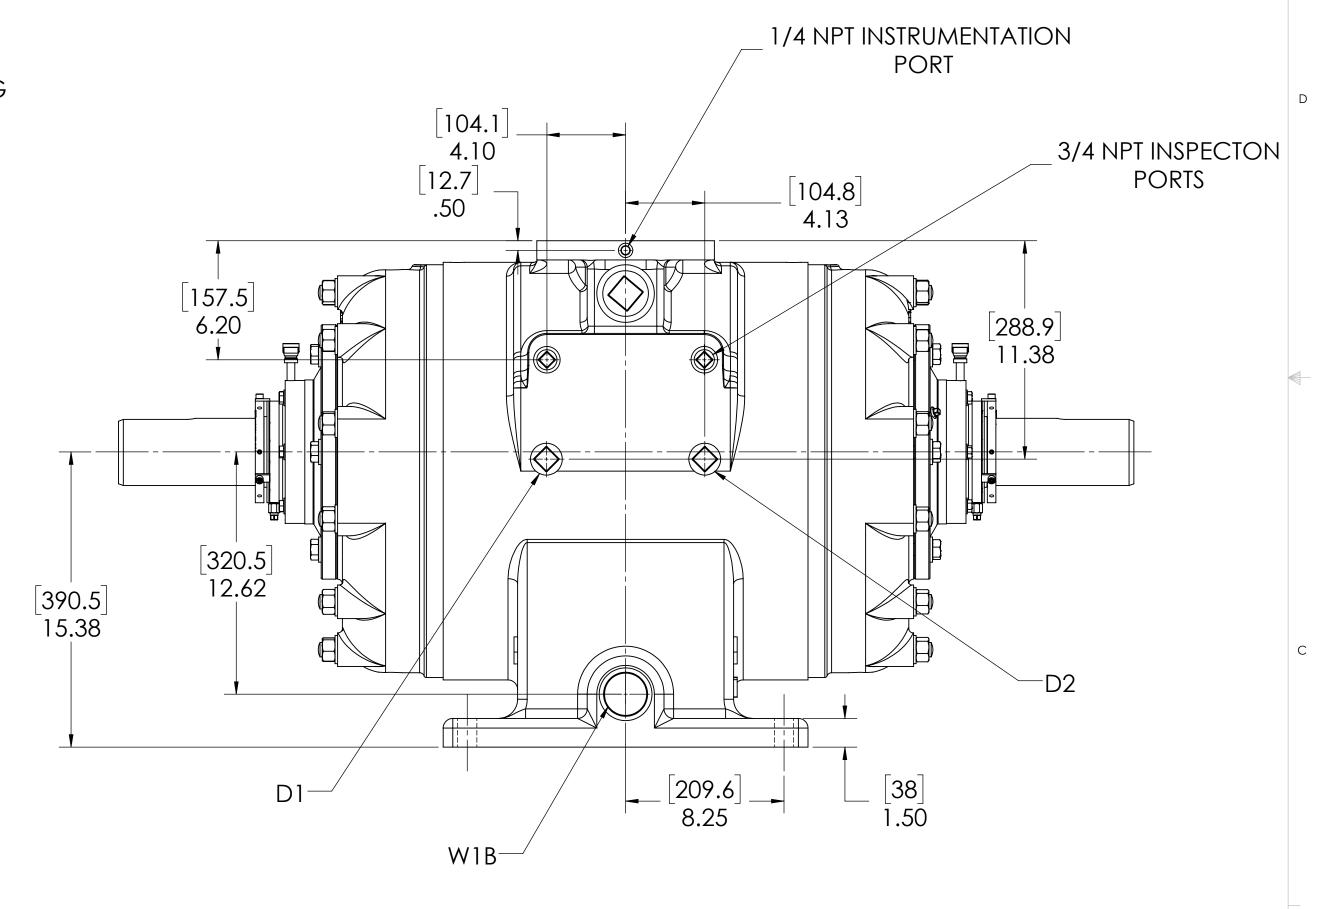

F

D

А

|     | NOZZLE CONNECTIONS                                    | <b>BOLT HOLE SIZE</b> |
|-----|-------------------------------------------------------|-----------------------|
| N1  | 6'' GAS SUCTION FLANGE<br>(ANSI CLASS 150 FLAT FACE)  | 8 x 3/4-10            |
| N2  | 4" GAS DISCHARGE FLANGE<br>(ANSI CLASS 150 FLAT FACE) | 8 x 5/8-11            |
| W1A | 2 NPT(F) WATER INLET (SEE<br>NOTE 2)                  | N/A                   |
| W1B | 2 NPT(F) WATER INLET (SEE<br>NOTE 2)                  | N/A                   |
| W2  | 1-1/2 NPT(F) WATER OUTLET                             | N/A                   |
| D1  | 1-1/4 NPT(F) DRAIN HOLE                               | N/A                   |
| D2  | 1-1/4 NPT(F) DRAIN HOLE                               | N/A                   |
| D3  | 1/8 NPT (F) SEAL WEEPAGE<br>DRAIN                     | N/A                   |
| D4  | 1/8 NPT (F) SEAL WEEPAGE<br>DRAIN                     | N/A                   |

ARE IN INCHES, DIMENSIONS IN [BRACKETS] ARE IN MILLIMETERS.

5. REMOVE (3) RED SEAL LOCKING TABS BEFORE OPERATION. RETAIN TABS AND SCREWS FOR SERVICE (TABS MUST BE INSTALLED BEFORE SEAL REMOVAL).

| OIL CONNECTION POINTS SUMMARY<br>(REFER TO MANUAL FOR FURTHER INFORMATION) |             |     |   |  |
|----------------------------------------------------------------------------|-------------|-----|---|--|
| DESCRIPTION                                                                | THREAD SIZE | QTY | В |  |
| LUBE QUILL(LQx)                                                            | 1/4 NPT (F) | 1   |   |  |
| LUBE POINTS (LPx)                                                          | 1/4 NPT (F) | 6   |   |  |