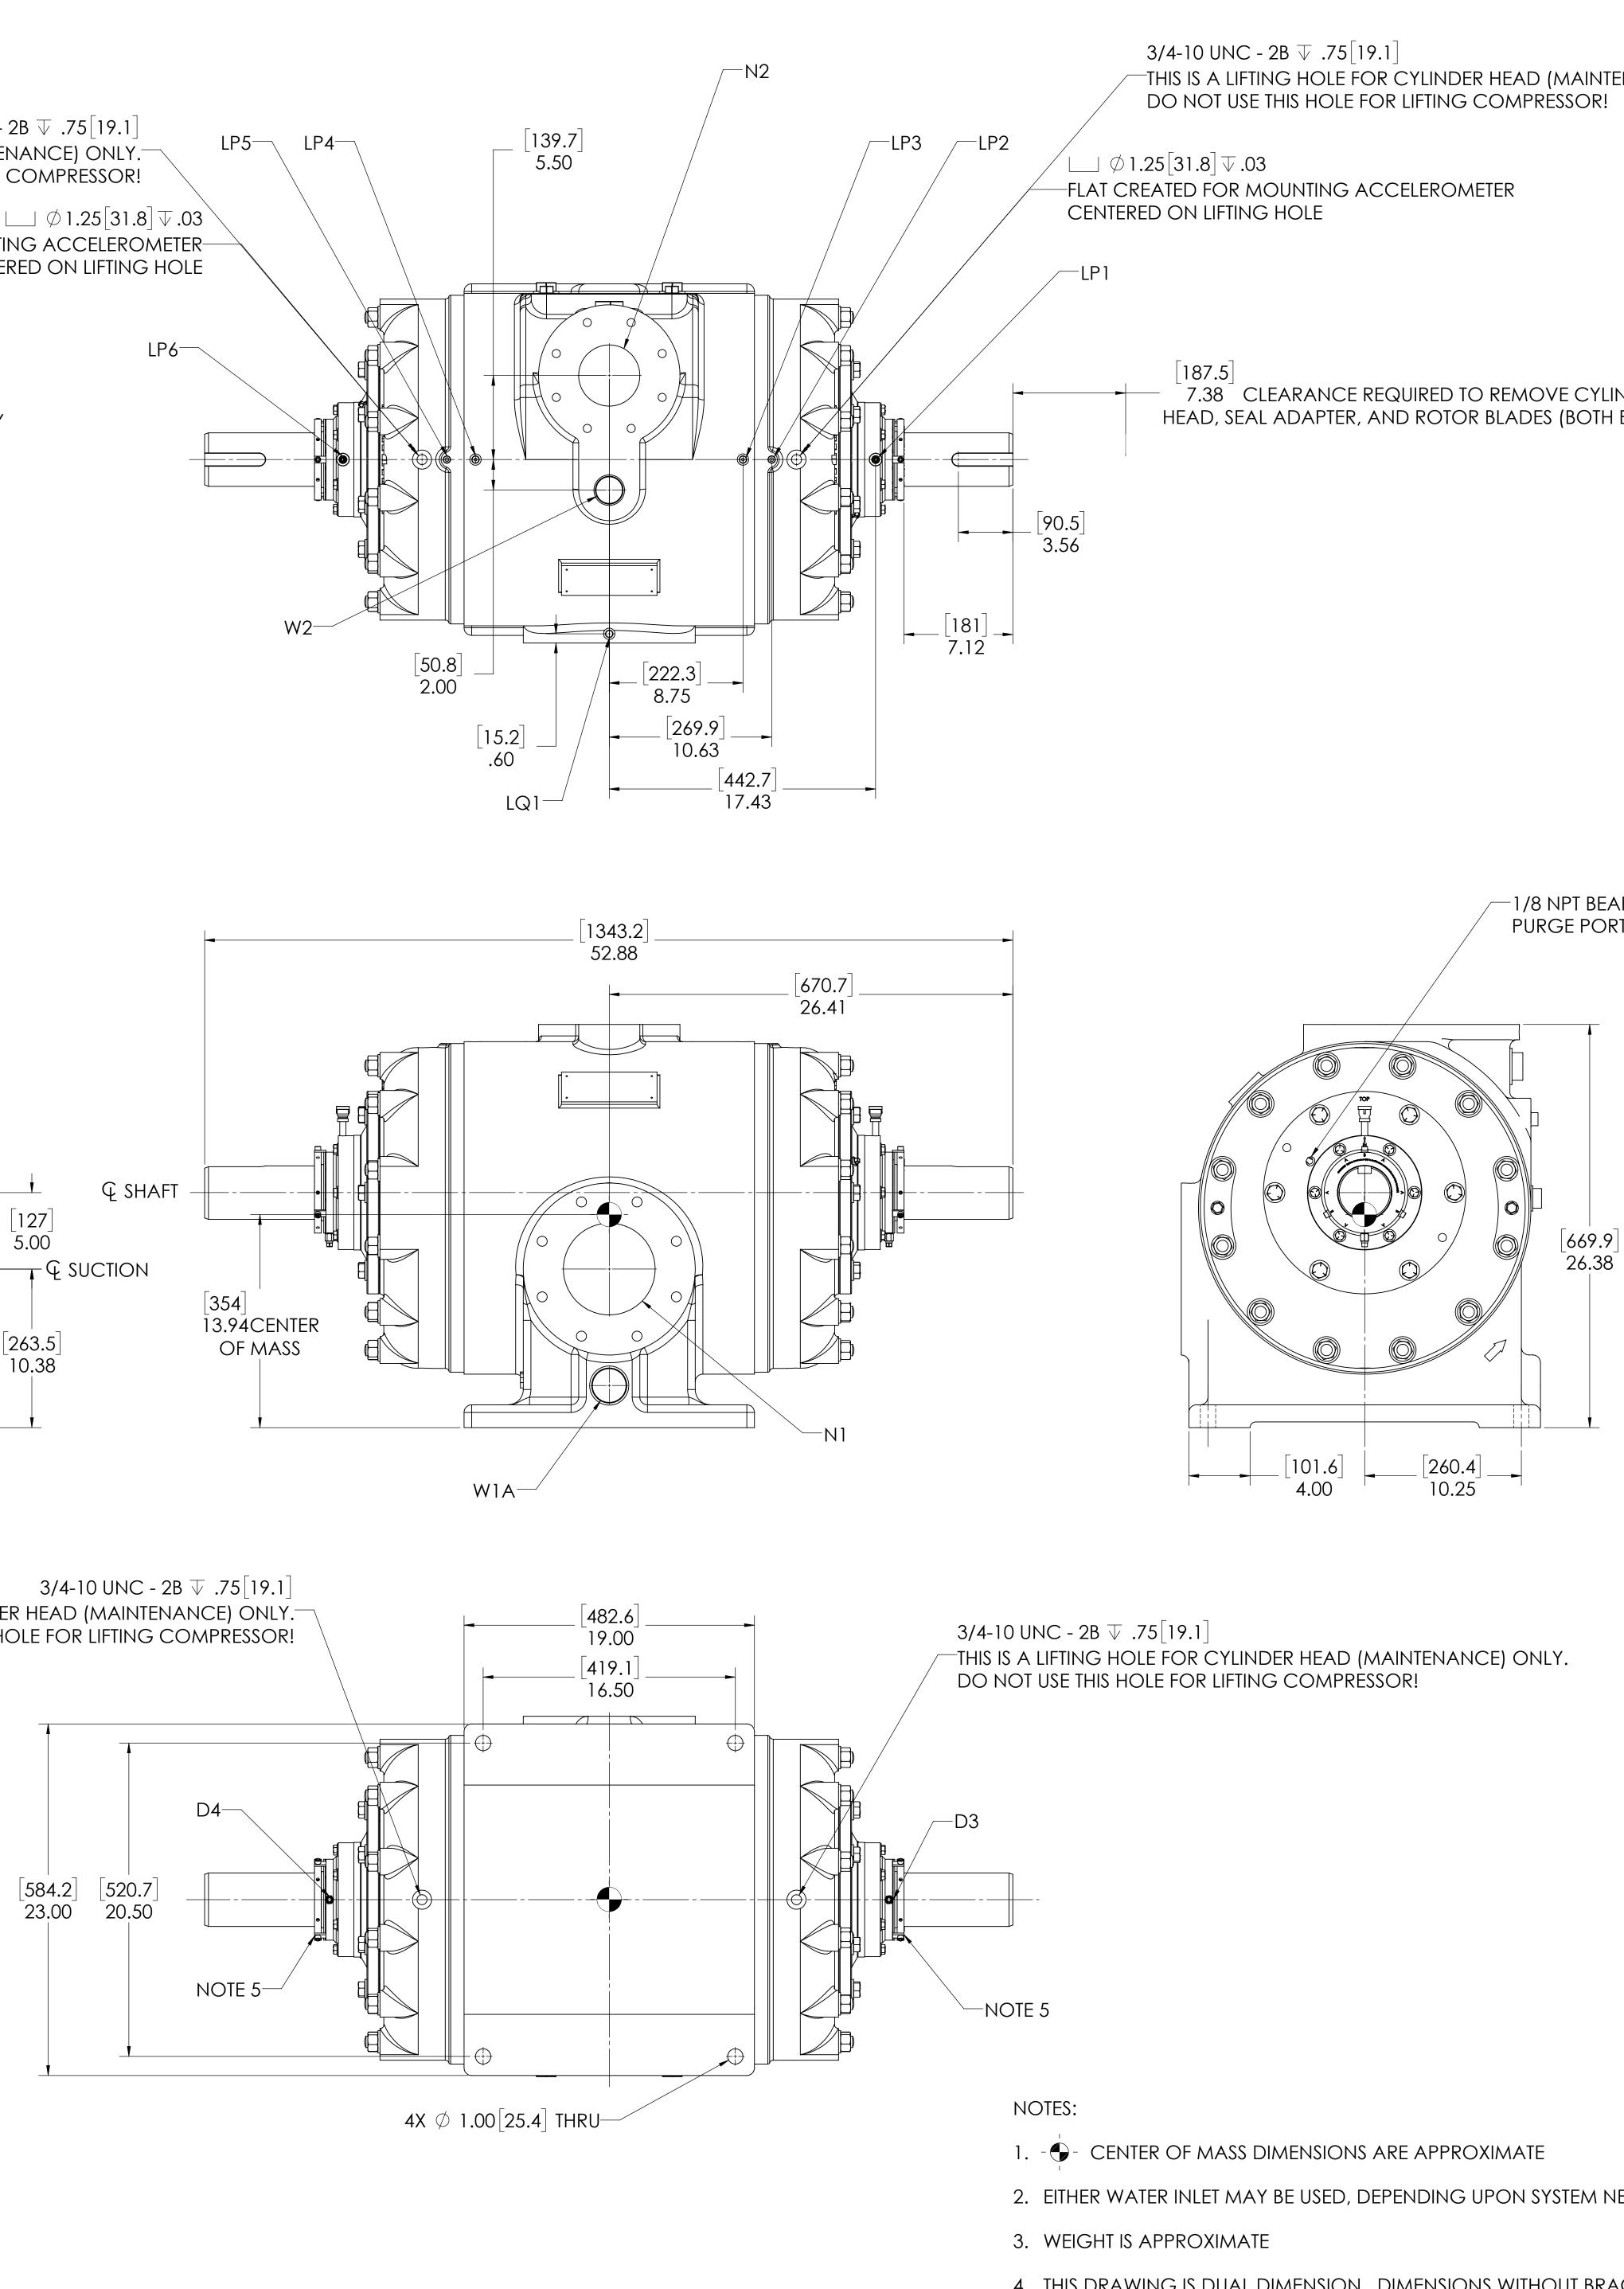

F

D

А

|     | NOZZLE CONNECTIONS                                    | <b>BOLT HOLE SIZE</b> |
|-----|-------------------------------------------------------|-----------------------|
| N1  | 6'' GAS SUCTION FLANGE<br>(ANSI CLASS 150 FLAT FACE)  | 8 x 3/4-10            |
| N2  | 4" GAS DISCHARGE FLANGE<br>(ANSI CLASS 150 FLAT FACE) | 8 x 5/8-11            |
| W1A | 2 NPT(F) WATER INLET (SEE<br>NOTE 2)                  | N/A                   |
| W1B | 2 NPT(F) WATER INLET (SEE<br>NOTE 2)                  | N/A                   |
| W2  | 1-1/2 NPT(F) WATER OUTLET                             | N/A                   |
| D1  | 1-1/4 NPT(F) DRAIN HOLE                               | N/A                   |
| D2  | 1-1/4 NPT(F) DRAIN HOLE                               | N/A                   |
| D3  | 1/8 NPT (F) SEAL WEEPAGE<br>DRAIN                     | N/A                   |
| D4  | 1/8 NPT (F) SEAL WEEPAGE<br>DRAIN                     | N/A                   |

ARE IN INCHES, DIMENSIONS IN [BRACKETS] ARE IN MILLIMETERS.

5. REMOVE (3) RED SEAL LOCKING TABS BEFORE OPERATION. RETAIN TABS AND SCREWS FOR SERVICE (TABS MUST BE INSTALLED BEFORE SEAL REMOVAL).

| OIL CONNECTION POINTS SUMMARY<br>(REFER TO MANUAL FOR FURTHER INFORMATION) |             |     |   |  |
|----------------------------------------------------------------------------|-------------|-----|---|--|
| DESCRIPTION                                                                | THREAD SIZE | QTY | В |  |
| LUBE QUILL(LQx)                                                            | 1/4 NPT (F) | 1   |   |  |
| LUBE POINTS (LPx)                                                          | 1/4 NPT (F) | 6   |   |  |