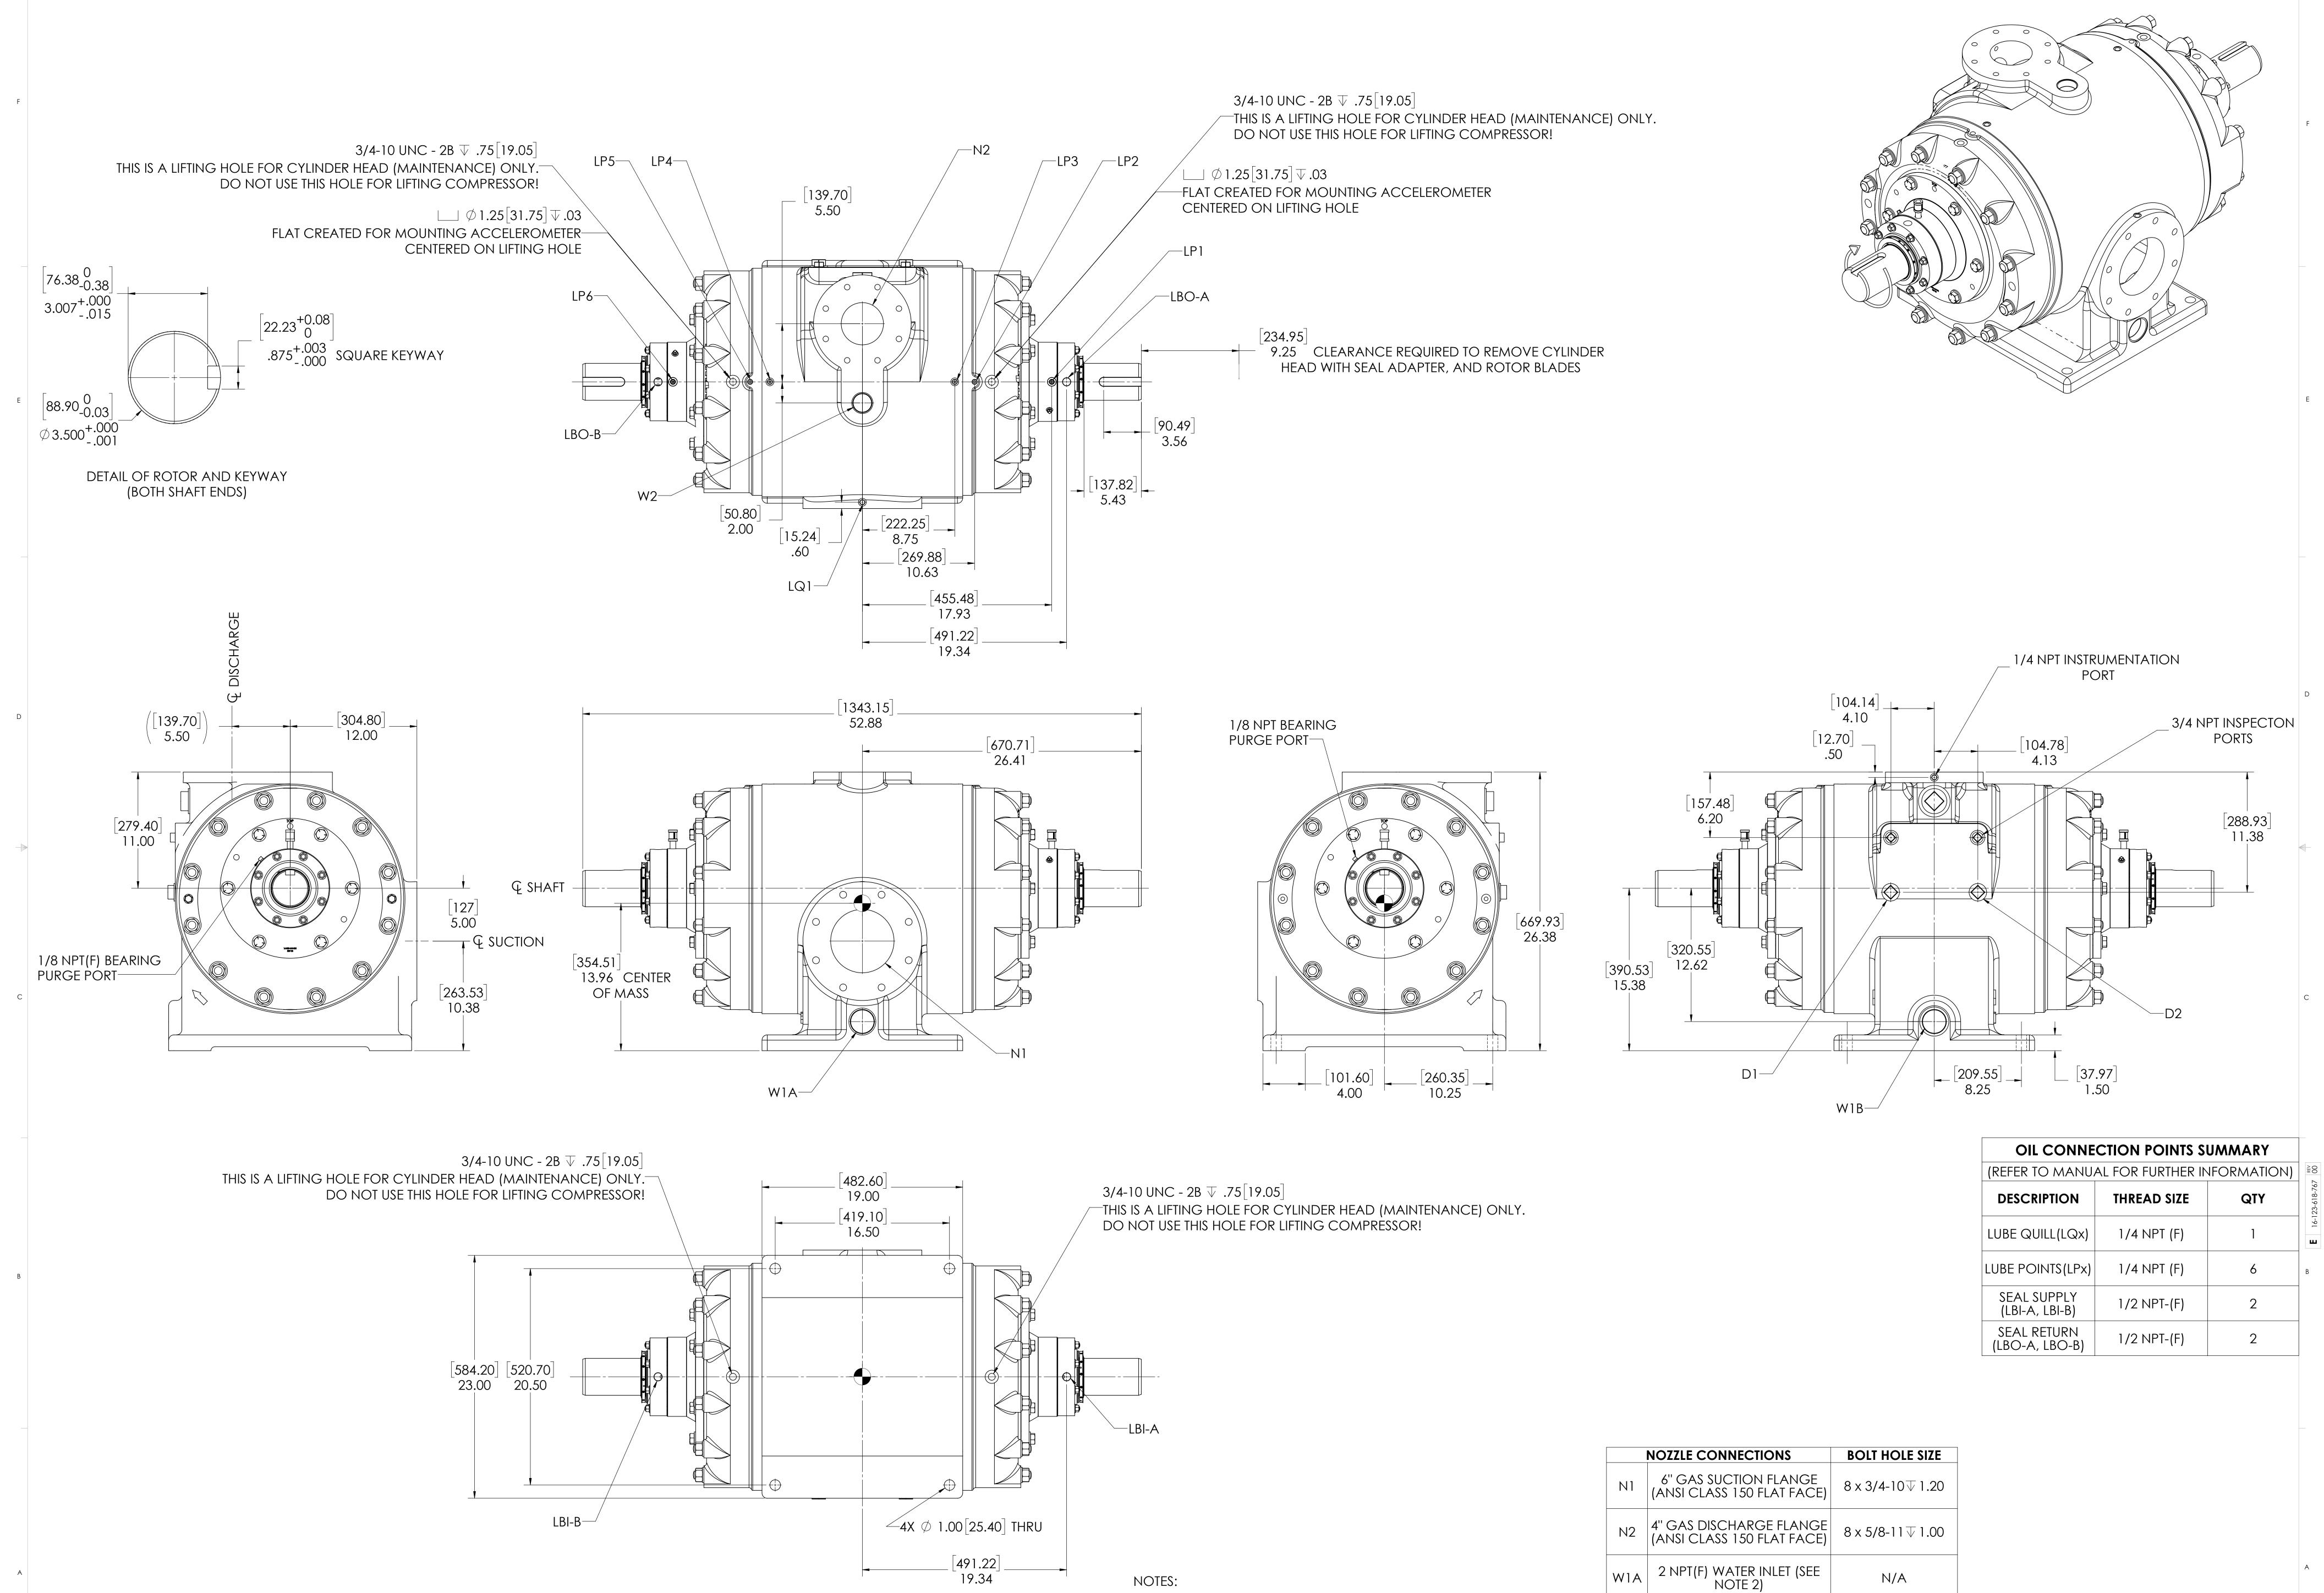

NOTES:

3. WEIGHT IS APPROXIMATE

1. - CENTER OF MASS DIMENSIONS ARE APPROXIMATE

2. EITHER WATER INLET MAY BE USED, DEPENDING UPON SYSTEM NEEDS

4. DRAWING IS DUAL DIMENSION. DIMENSIONS WITHOUT BRACKETS ARE IN INCHES, DIMENSIONS IN [BRACKETS] ARE IN MILLIMETERS.

TITLE: GENERAL ARRANGEMENT, HP 17, CARTRIDGE-DOUBLE EXTENSION

SIZE PART NO.

16-123-618-767

CONTROL OF THE INFORMATION CONTAINED IN THIS CARTRIDGE-DOUBLE EXTENSION

SIZE PART NO.

16-123-618-767

PROFILE OF THE INFORMATION CONTAINED IN THIS CARTRIDGE POUBLE EXTENSION

TITLE: GENERAL ARRANGEMENT, HP 17, CARTRIDGE-DOUBLE EXTENSION

TITLE

1:5 WEIGHT: 2200 LBS. SHEET: 1 OF 1

2 NPT(F) WATER INLET (SEE

NOTE 2)

1-1/4 NPT(F) DRAIN HOLE

W2 | 1-1/2 NPT(F) WATER OUTLET

D2 1-1/4 NPT(F) DRAIN HOLE