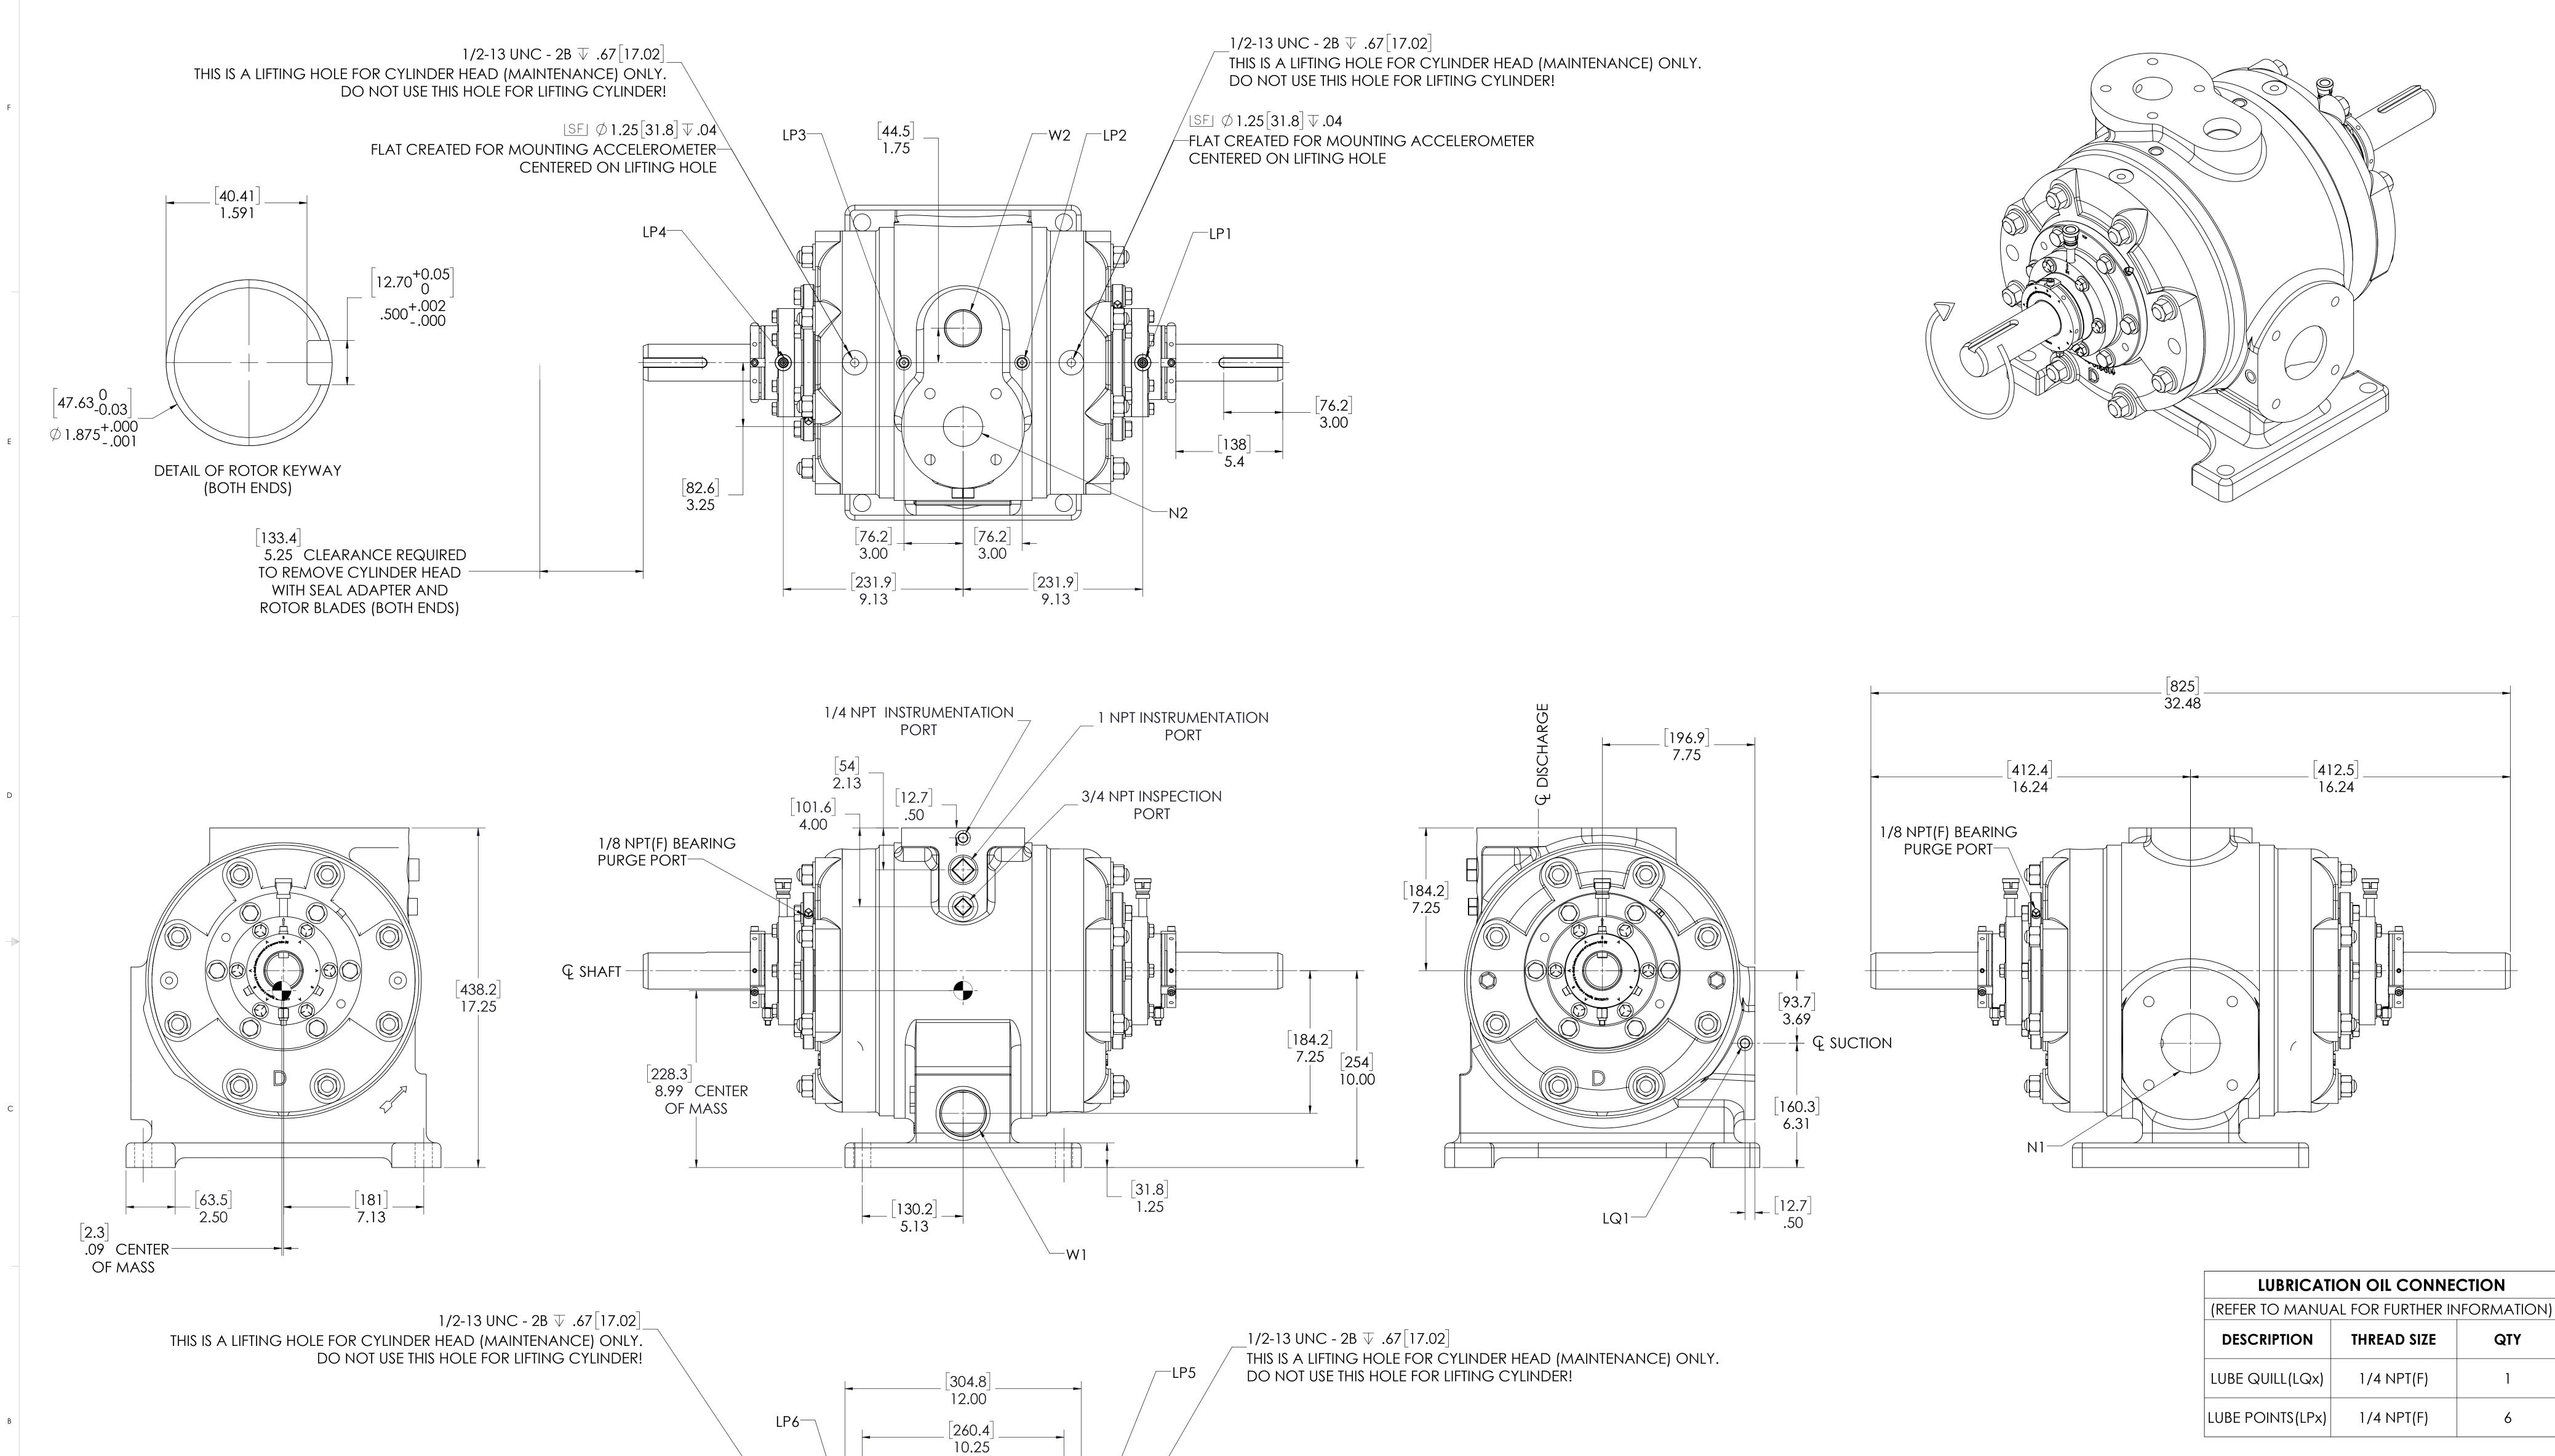

-SEE NOTE 4

[113.6] 4.47

[406.4] 16.00

[362] 14.25

SEE NOTE 4-

4X ∅ .88[22.2] THRU—

|    | NOZZLE CONNECTIONS                                    | <b>BOLT HOLE SIZE</b> |
|----|-------------------------------------------------------|-----------------------|
| N1 | 3" GAS SUCTION FLANGE<br>(ANSI CLASS 150 FLAT FACE)   | 4 x 5/8-11            |
| N2 | 2" GAS DISCHARGE FLANGE<br>(ANSI CLASS 150 FLAT FACE) | 4 x 5/8-11            |
| W1 | 2 NPT(F) WATER INLET                                  | N/A                   |
| W2 | 1-1/2 NPT(F) WATER OUTLET                             | N/A                   |
| D1 | 1/8 NPT (F) SEAL WEEPAGE<br>DRAIN                     | N/A                   |
| D2 | 1/8 NPT (F) SEAL WEEPAGE<br>DRAIN                     | N/A                   |

| UNLESS OTHERWISE SPECIFIED:                       |                                                                                                  | NAME        | DATE                                    |                                  |
|---------------------------------------------------|--------------------------------------------------------------------------------------------------|-------------|-----------------------------------------|----------------------------------|
| DIMENSIONS ARE IN INCHES                          | DRAWN                                                                                            | TRF         | 12/5/2022                               | TAN Do-Elo                       |
| TOLERANCES:                                       | CHECKED                                                                                          | TSS         | 12/5/2022                               | Ro-Flo                           |
| ANGULAR: MACH±.5 DEG ONE PLACE DECIMAL ±.060      | ENG APPR.                                                                                        | TRF         | 12/5/2022                               | <b>■</b> COMPRESSORS             |
| TWO PLACE DECIMAL ±.030 THREE PLACE DECIMAL ±.010 | PROPRIETARY AND CONFIDENTIAL                                                                     |             | ONFIDENTIAL                             | GENERAL ARRANGEMENT,             |
| INTERPRET GEOMETRIC<br>TOLERANCING PER: ANSI      | THE INFORM                                                                                       | ATION CONT  | AINED IN THIS                           | HP6,HP7,HP8, SC                  |
| MATERIAL                                          | DRAWING IS                                                                                       | THE SOLE PR | OPERTY OF                               | SIZE PART NO. REV                |
| FINISH(UNLESS OTHERWISE NOTED)                    | REPRODUCTION IN PART OR AS A WHOLE WITHOUT THE WRITTEN PERMISSION OF RO-FLO COMPRESSORS, LLC. IS |             | OR AS A WHOLE<br>RMISSION OF<br>LLC. IS | <b>E</b> 10-123-017-011 00       |
|                                                   | PROHIBITED.                                                                                      |             |                                         | SCALE: 1:3 WEIGHT: SHEET: 1 OF 1 |

| 2. WEIGHT IS APPROXIMATE |  |
|--------------------------|--|
|--------------------------|--|

1. - CENTER OF MASS DIMENSIONS ARE APPROXIMATE

NOTES:

3. THIS DRAWING IS DUAL DIMENSION. DIMENSIONS WITHOUT BRACKETS ARE IN INCHES, DIMENSIONS IN [BRACKETS] ARE IN MILLIMETERS.

4. REMOVE (3) RED SEAL LOCKING TABS BEFORE OPERATION. RETAIN TABS AND SCREWS FOR SERVICE (TABS MUST BE INSTALLED BEFORE SEAL REMOVAL).