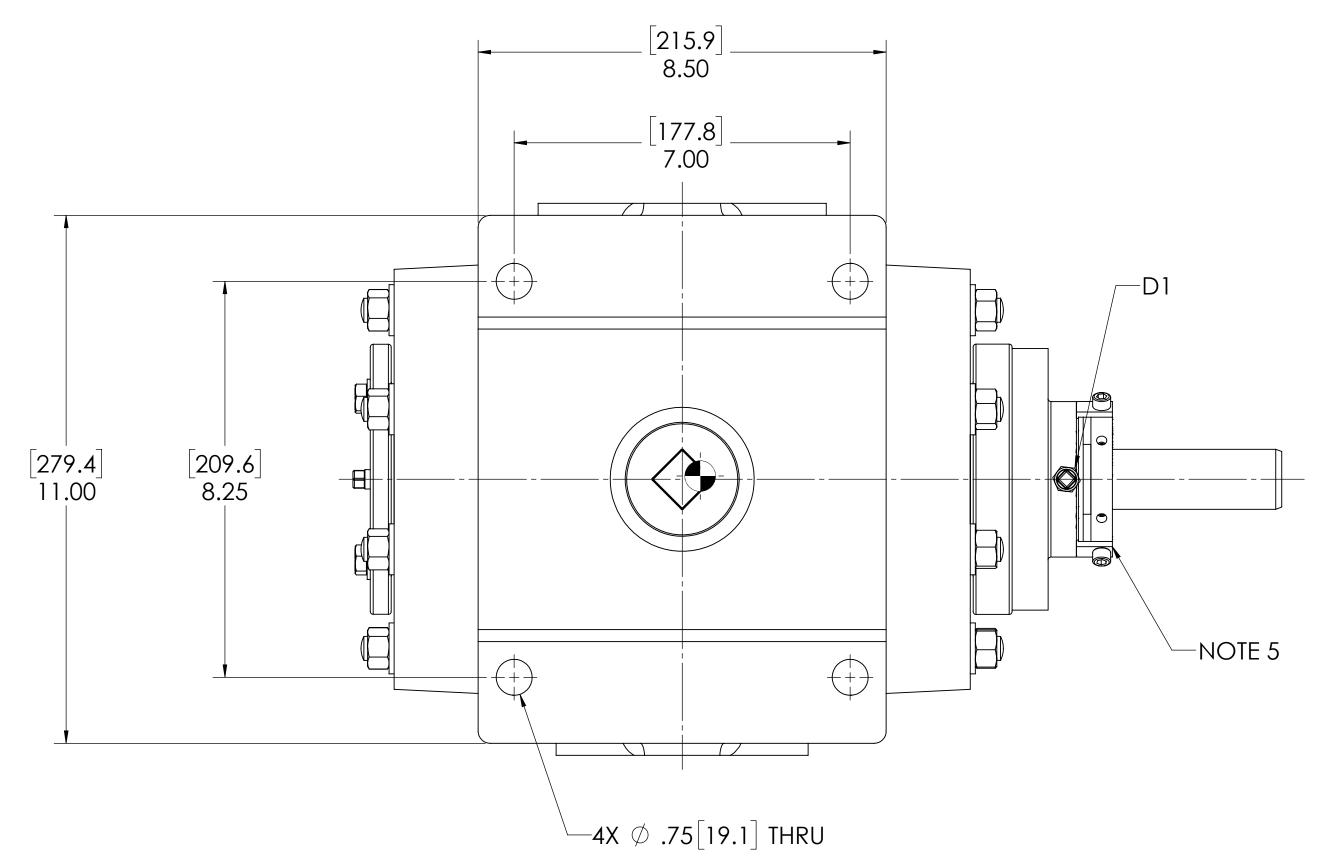

|     | NOZZLE CONNECTIONS                                          | <b>BOLT HOLE SIZE</b> |
|-----|-------------------------------------------------------------|-----------------------|
| N1  | 2" GAS SUCTION FLANGE<br>(ANSI CLASS 150 FLAT FACE)         | 4 x 5/8-11            |
| N2  | 1.50" GAS DISCHARGE<br>FLANGE (ANSI CLASS 150<br>FLAT FACE) | 4 x 1/2-13√.88        |
| W1A | 1 NPT(F) WATER INLET (SEE<br>NOTE 2)                        | N/A                   |
| W1B | 3/8 NPT(F) WATER INLET (SEE NOTE 2)                         | N/A                   |
| W2  | 1 NPT(F) WATER OUTLET                                       | N/A                   |
| D1  | 1/8 NPT (F) SEAL WEEPAGE<br>DRAIN                           | N/A                   |

## NOTES:

- 1. - CENTER OF MASS DIMENSIONS ARE APPROXIMATE
- 2. EITHER WATER INLET MAY BE USED, DEPENDING UPON SYSTEM NEEDS
- 3. WEIGHT IS APPROXIMATE
- 4. THIS DRAWING IS DUAL DIMENSION. DIMENSIONS WITHOUT BRACKETS ARE IN INCHES, DIMENSIONS IN [BRACKETS] ARE IN MILLIMETERS.
- 5. REMOVE (3) RED SEAL LOCKING TABS BEFORE OPERATION. RETAIN TABS AND SCREWS FOR SERVICE (TABS MUST BE INSTALLED BEFORE SEAL REMOVAL).

UNLESS OTHERWISE SPECIFIED:

DIMENSIONS ARE IN INCHES TOLERANCES:

ANGULAR: MACH±.5 DEG ONE PLACE DECIMAL ±.060 TWO PLACE DECIMAL ±.030 THREE PLACE DECIMAL ±.010

INTERPRET GEOMETRIC TOLERANCING PER: ANSI MATERIAL