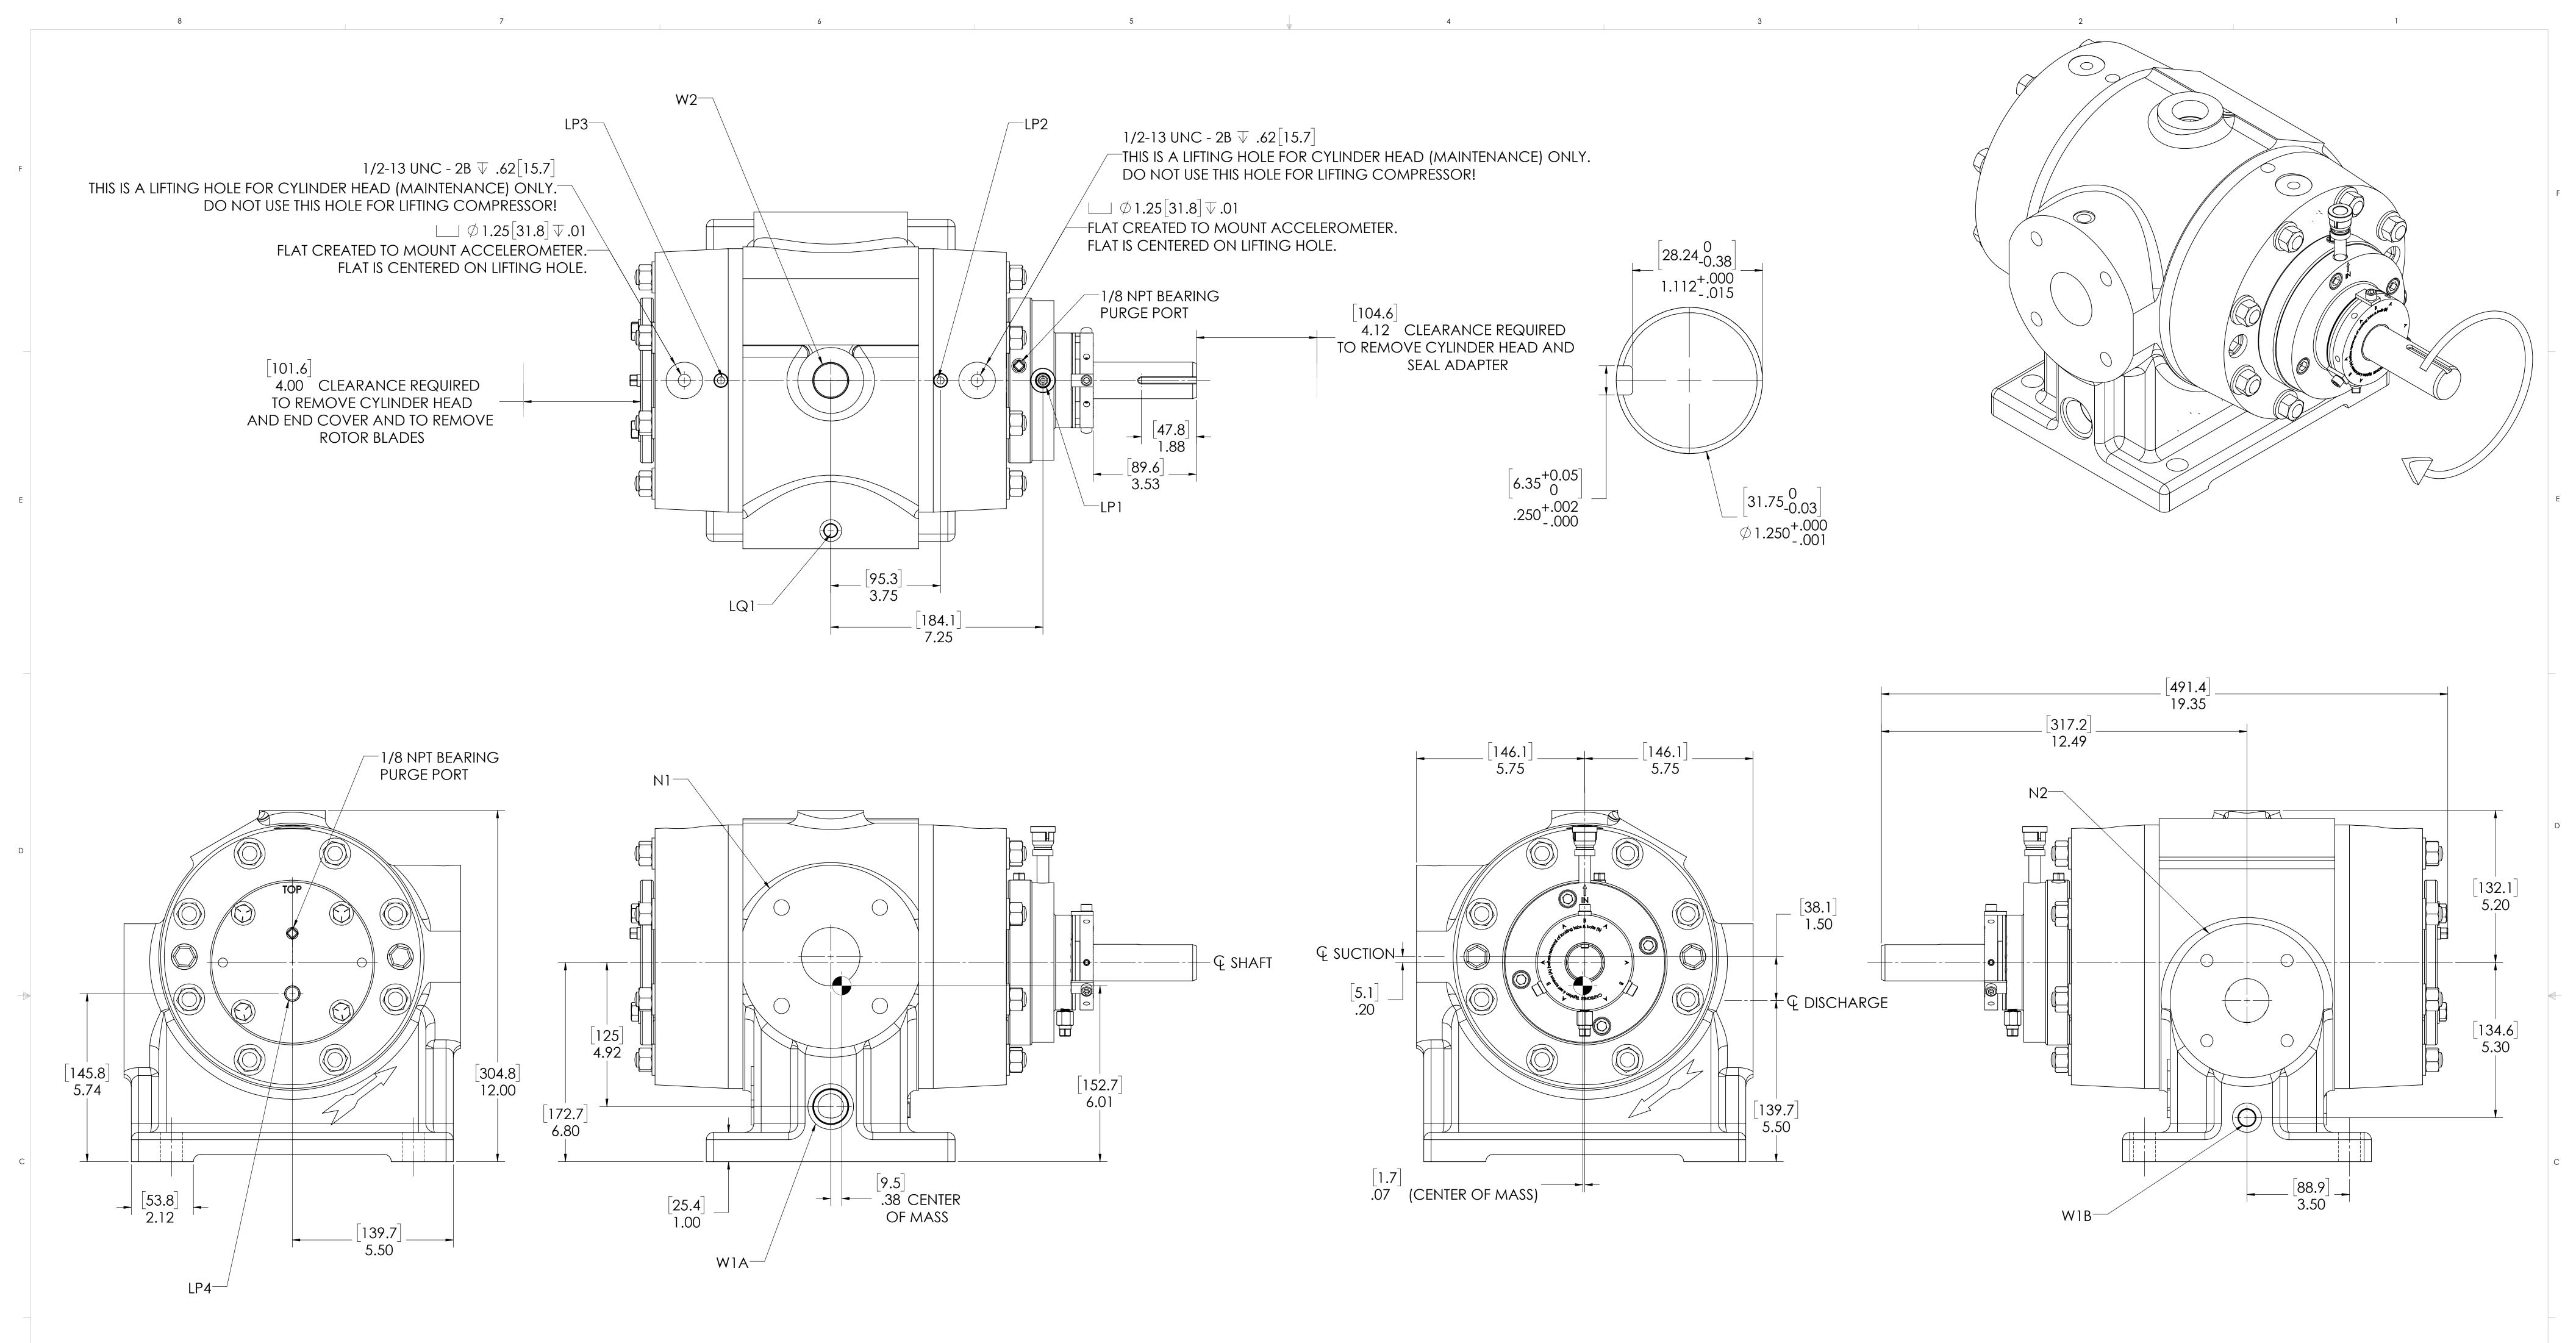

|     | NOZZLE CONNECTIONS                                          | <b>BOLT HOLE SIZE</b> |
|-----|-------------------------------------------------------------|-----------------------|
| N1  | 2" GAS SUCTION FLANGE<br>(ANSI CLASS 150 FLAT FACE)         | 4 x 5/8-11            |
| N2  | 1.50" GAS DISCHARGE<br>FLANGE (ANSI CLASS 150<br>FLAT FACE) | 4 x 1/2-13√.88        |
| W1A | 1 NPT(F) WATER INLET (SEE<br>NOTE 2)                        | N/A                   |
| W1B | 3/8 NPT(F) WATER INLET (SEE NOTE 2)                         | N/A                   |
| W2  | 1 NPT(F) WATER OUTLET                                       | N/A                   |
| D1  | 1/8 NPT (F) SEAL WEEPAGE<br>DRAIN                           | N/A                   |

| OIL CONNECTION POINTS SUMMARY             |             |     |  |  |
|-------------------------------------------|-------------|-----|--|--|
| (REFER TO MANUAL FOR FURTHER INFORMATION) |             |     |  |  |
| DESCRIPTION                               | THREAD SIZE | QTY |  |  |
| LUBE QUILL(LQx)                           | 1/4 NPT (F) | 1   |  |  |
| LUBE POINTS (LPx)                         | 1/4 NPT (F) | 4   |  |  |

## NOTES:

- 1. - CENTER OF MASS DIMENSIONS ARE APPROXIMATE
- 2. EITHER WATER INLET MAY BE USED, DEPENDING UPON SYSTEM NEEDS
- 3. WEIGHT IS APPROXIMATE
- 4. THIS DRAWING IS DUAL DIMENSION. DIMENSIONS WITHOUT BRACKETS ARE IN INCHES, DIMENSIONS IN [BRACKETS] ARE IN MILLIMETERS.
- 5. REMOVE (3) RED SEAL LOCKING TABS BEFORE OPERATION. RETAIN TABS AND SCREWS FOR SERVICE (TABS MUST BE INSTALLED BEFORE SEAL REMOVAL).

UNLESS OTHERWISE SPECIFIED:

DIMENSIONS ARE IN INCHES TOLERANCES:

ANGULAR: MACH±.5 DEG ONE PLACE DECIMAL ±.060 TWO PLACE DECIMAL ±.030 THREE PLACE DECIMAL ±.010

INTERPRET GEOMETRIC TOLERANCING PER: ANSI MATERIAL

MATERIAL

FINISH(UNLESS OTHERWISE NOTED)

FINISH(UNLESS OTHERWISE NOTED)

DRAWN TRF 10/13/2023

CHECKED TSS 10/13/2023

TITLE:

GENERAL

ARRANGEMENT, 2CC,
SC, CW

SIZE PART NO.

FINISH(UNLESS OTHERWISE NOTED)

PROPRIETARY AND CONFIDENTIAL THE INFORMATION CONTAINED IN THIS DRAWING IS THE SOLE PROPERTY OF RO-FLO COMPRESSORS, LLC. IS PROHIBITED.

FINISH(UNLESS OTHERWISE NOTED)

NAME DATE

DRAWN TRF 10/13/2023

TITLE:

GENERAL

ARRANGEMENT, 2CC,
SC, CW

SIZE PART NO.

E 16-123-634-500

OO

SCALE: 1:2 WEIGHT: 220 LBS SHEET:

1:2 1:2 TENERAL

THE INFORMATION CONTAINED IN THIS SUPPORT OF REVOILED TO THE WRITTEN PERMISSION OF RO-FLO COMPRESSORS, LLC. IS PROHIBITED.