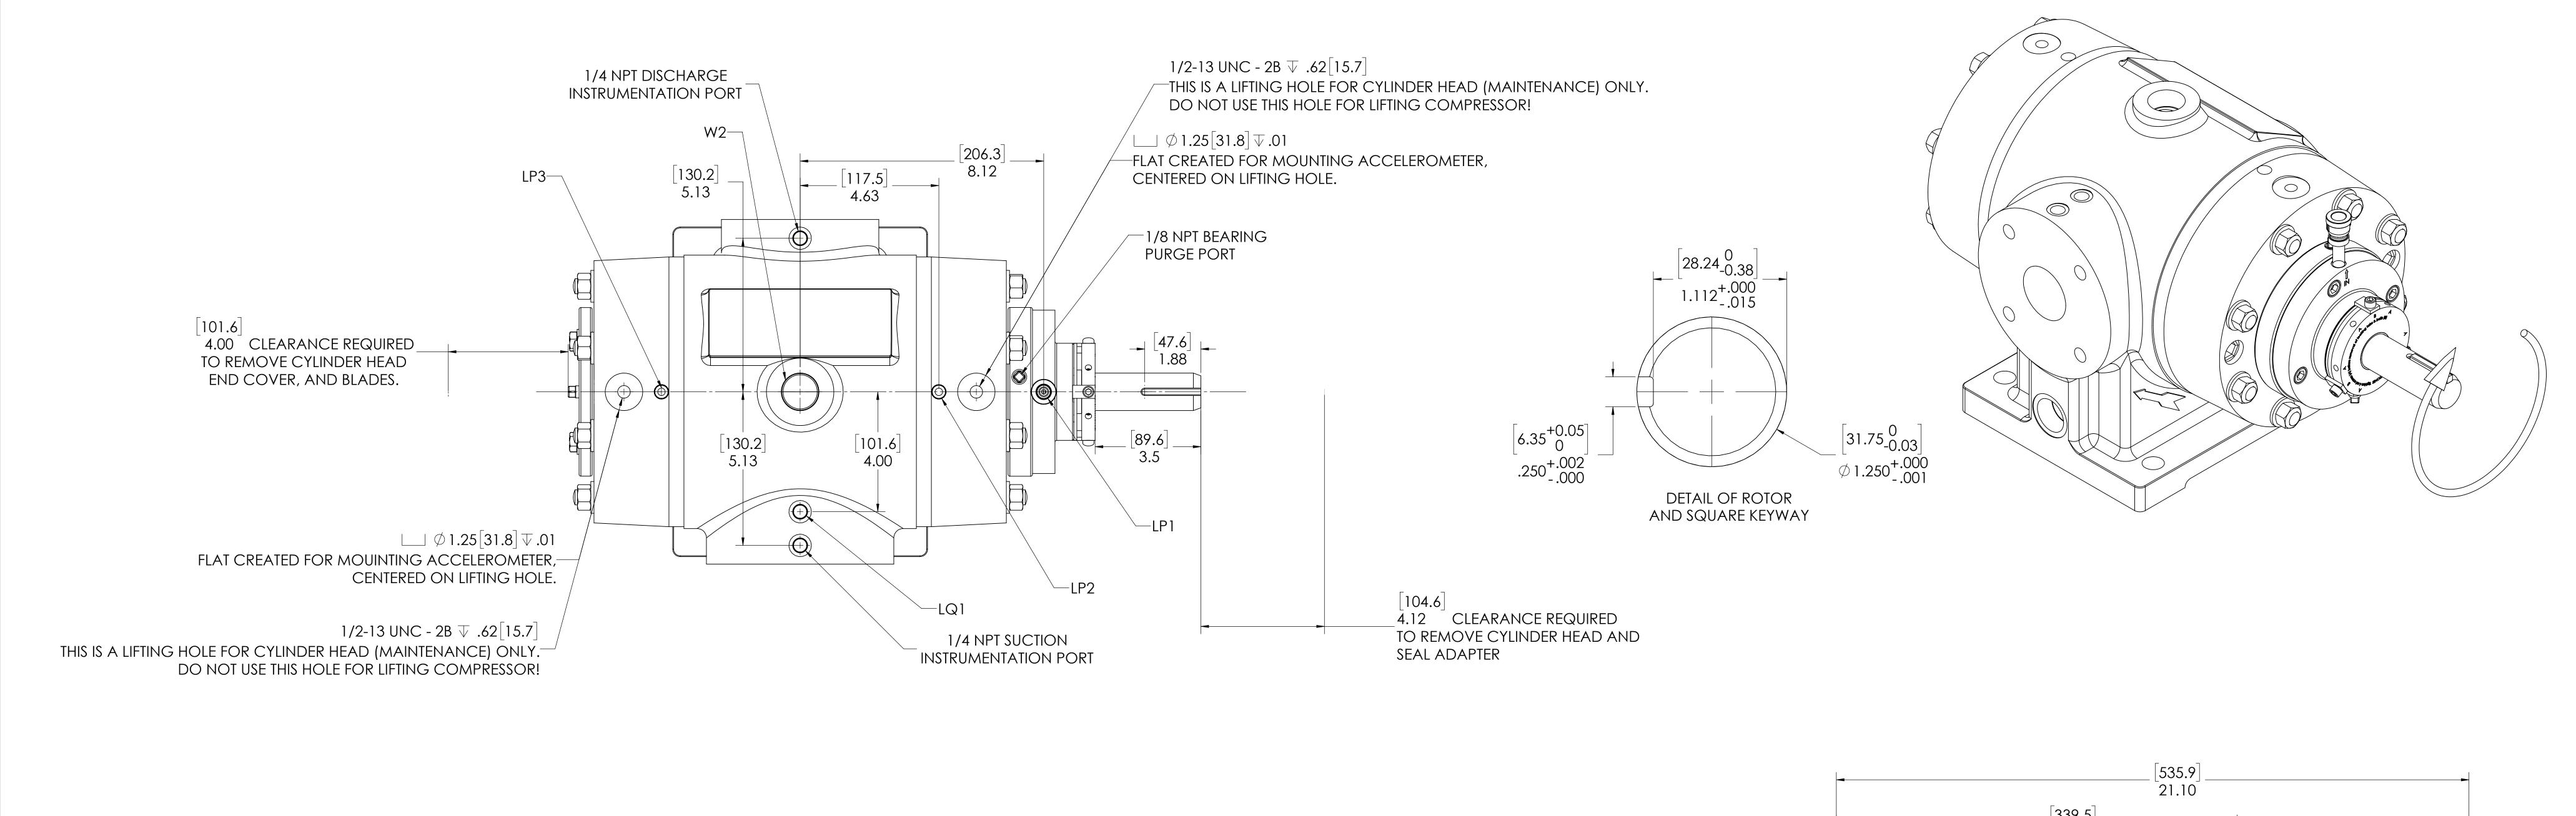

| OIL CONNECTION POINTS SUMMARY             |             |     |  |  |
|-------------------------------------------|-------------|-----|--|--|
| (REFER TO MANUAL FOR FURTHER INFORMATION) |             |     |  |  |
| DESCRIPTION                               | THREAD SIZE | QTY |  |  |
| LUBE QUILL(LQx)                           | 1/4 NPT (F) | 1   |  |  |
| LUBE POINTS (LPx)                         | 1/4 NPT (F) | 4   |  |  |

## NOTES:

- 1. CENTER OF MASS DIMENSIONS ARE APPROXIMATE
- 2. EITHER WATER INLET MAY BE USED, DEPENDING UPON SYSTEM NEEDS
- 3. WEIGHT IS APPROXIMATE
- 4. THIS DRAWING IS DUAL DIMENSION. DIMENSIONS WITHOUT BRACKETS ARE IN INCHES, DIMENSIONS IN [BRACKETS] ARE IN MILLIMETERS.
- 5. REMOVE (3) RED SEAL LOCKING TABS BEFORE OPERATION. RETAIN TABS AND SCREWS FOR SERVICE (TABS MUST BE INSTALLED BEFORE SEAL REMOVAL).

UNLESS OTHERWISE SPECIFIED:

DIMENSIONS ARE IN INCHES TOLERANCES:

ANGULAR: MACH±.5 DEG ONE PLACE DECIMAL ±.060 TWO PLACE DECIMAL ±.030 THREE PLACE DECIMAL ±.030 THREE PLACE DECIMAL ±.010 INTERPRET GEOMETRIC TOLERANCING PER: ANSI MATERIAL