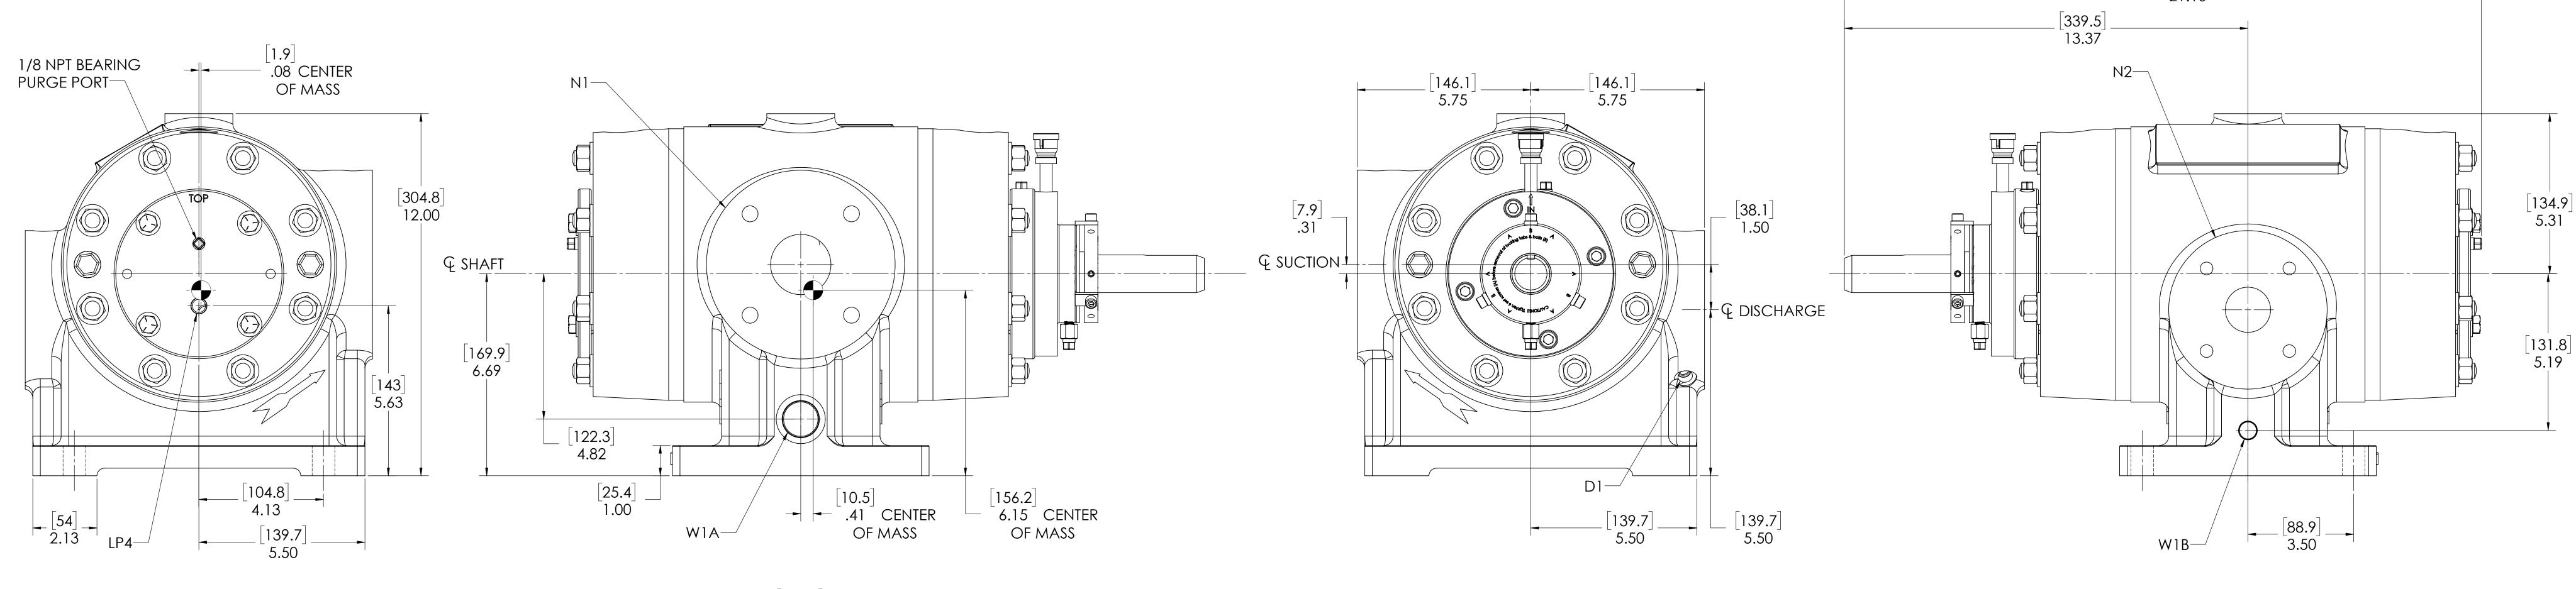

|     | NOZZLE CONNECTIONS                                          | <b>BOLT HOLE SIZE</b> |
|-----|-------------------------------------------------------------|-----------------------|
| N1  | 2" GAS SUCTION FLANGE<br>(ANSI CLASS 150 FLAT FACE)         | 4 x 5/8-11            |
| N2  | 1.50" GAS DISCHARGE<br>FLANGE (ANSI CLASS 150<br>FLAT FACE) | 4 x 1/2-13√.88        |
| W1A | 1 NPT(F) WATER INLET (SEE<br>NOTE 2)                        | N/A                   |
| W1B | 3/8 NPT(F) WATER INLET (SEE<br>NOTE 2)                      | N/A                   |
| W2  | 1 NPT(F) WATER OUTLET                                       | N/A                   |
| D1  | 1/4 NPT DRAIN HOLE                                          | N/A                   |
| D2  | 1/8 NPT (F) SEAL WEEPAGE<br>DRAIN                           | N/A                   |

## NOTES:

- 1. CENTER OF MASS DIMENSIONS ARE APPROXIMATE
- 2. EITHER WATER INLET MAY BE USED, DEPENDING UPON SYSTEM NEEDS
- 3. WEIGHT IS APPROXIMATE
- 4. THIS DRAWING IS DUAL DIMENSION. DIMENSIONS WITHOUT BRACKETS ARE IN INCHES, DIMENSIONS IN [BRACKETS] ARE IN MILLIMETERS.
- 5. REMOVE (3) RED SEAL LOCKING TABS BEFORE OPERATION. RETAIN TABS AND SCREWS FOR SERVICE (TABS MUST BE INSTALLED BEFORE SEAL REMOVAL).