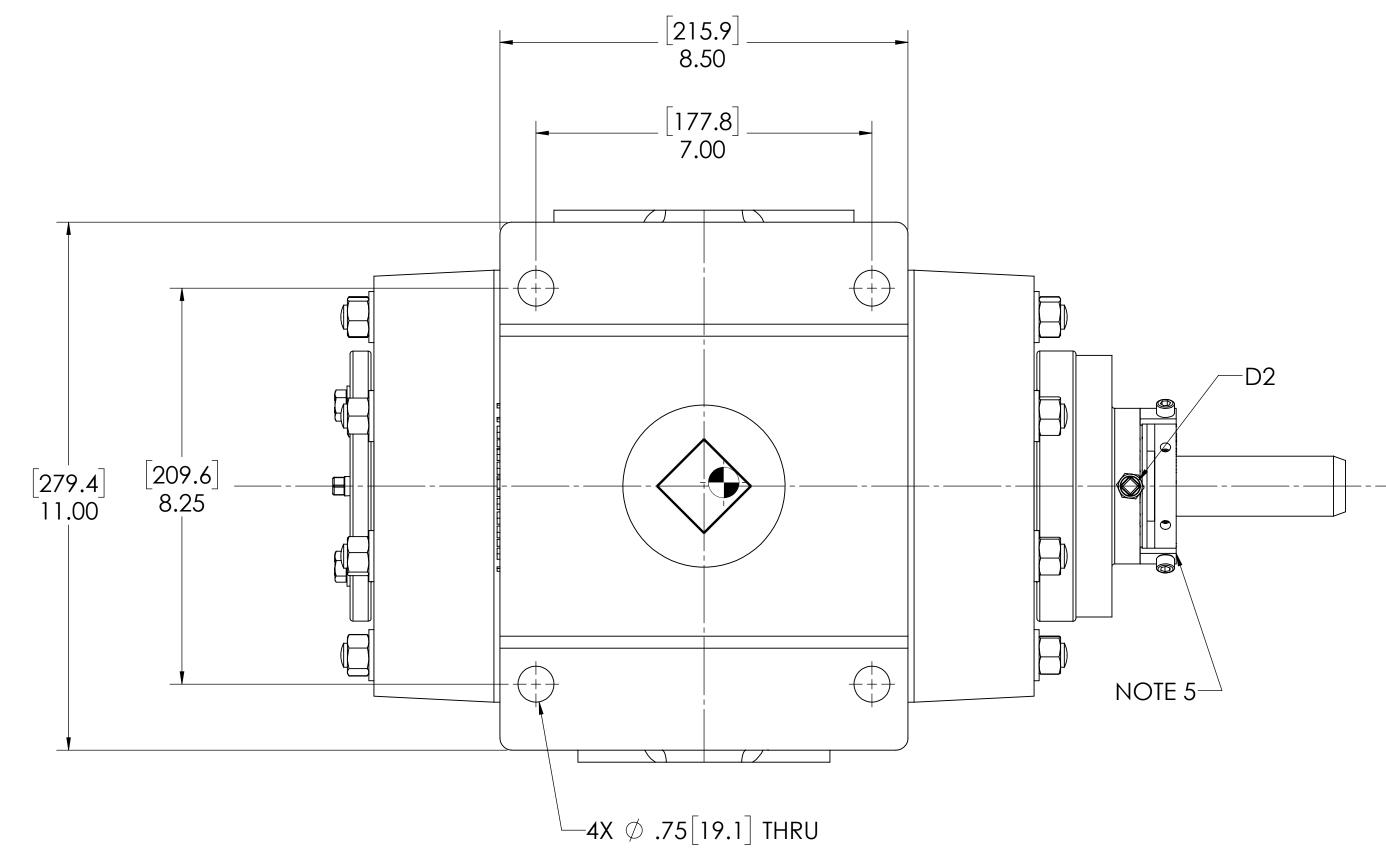

|     | NOZZLE CONNECTIONS                                          | <b>BOLT HOLE SIZE</b> |
|-----|-------------------------------------------------------------|-----------------------|
| N1  | 2" GAS SUCTION FLANGE<br>(ANSI CLASS 150 FLAT FACE)         | 4 x 5/8-11            |
| N2  | 1.50" GAS DISCHARGE<br>FLANGE (ANSI CLASS 150<br>FLAT FACE) | 4 x 1/2-13√.88        |
| W1A | 1 NPT(F) WATER INLET (SEE<br>NOTE 2)                        | N/A                   |
| W1B | 3/8 NPT(F) WATER INLET (SEE<br>NOTE 2)                      | N/A                   |
| W2  | 1 NPT(F) WATER OUTLET                                       | N/A                   |
| D1  | 1/4 NPT DRAIN HOLE                                          | N/A                   |
| D2  | 1/8 NPT (F) SEAL WEEPAGE<br>DRAIN                           | N/A                   |

## NOTES:

- 1. CENTER OF MASS DIMENSIONS ARE APPROXIMATE
- 2. EITHER WATER INLET MAY BE USED, DEPENDING UPON SYSTEM NEEDS
- 3. WEIGHT IS APPROXIMATE
- 4. THIS DRAWING IS DUAL DIMENSION. DIMENSIONS WITHOUT BRACKETS ARE IN INCHES, DIMENSIONS IN [BRACKETS] ARE IN MILLIMETERS.
- 5. REMOVE (3) RED SEAL LOCKING TABS BEFORE OPERATION. RETAIN TABS AND SCREWS FOR SERVICE (TABS MUST BE INSTALLED BEFORE SEAL REMOVAL).