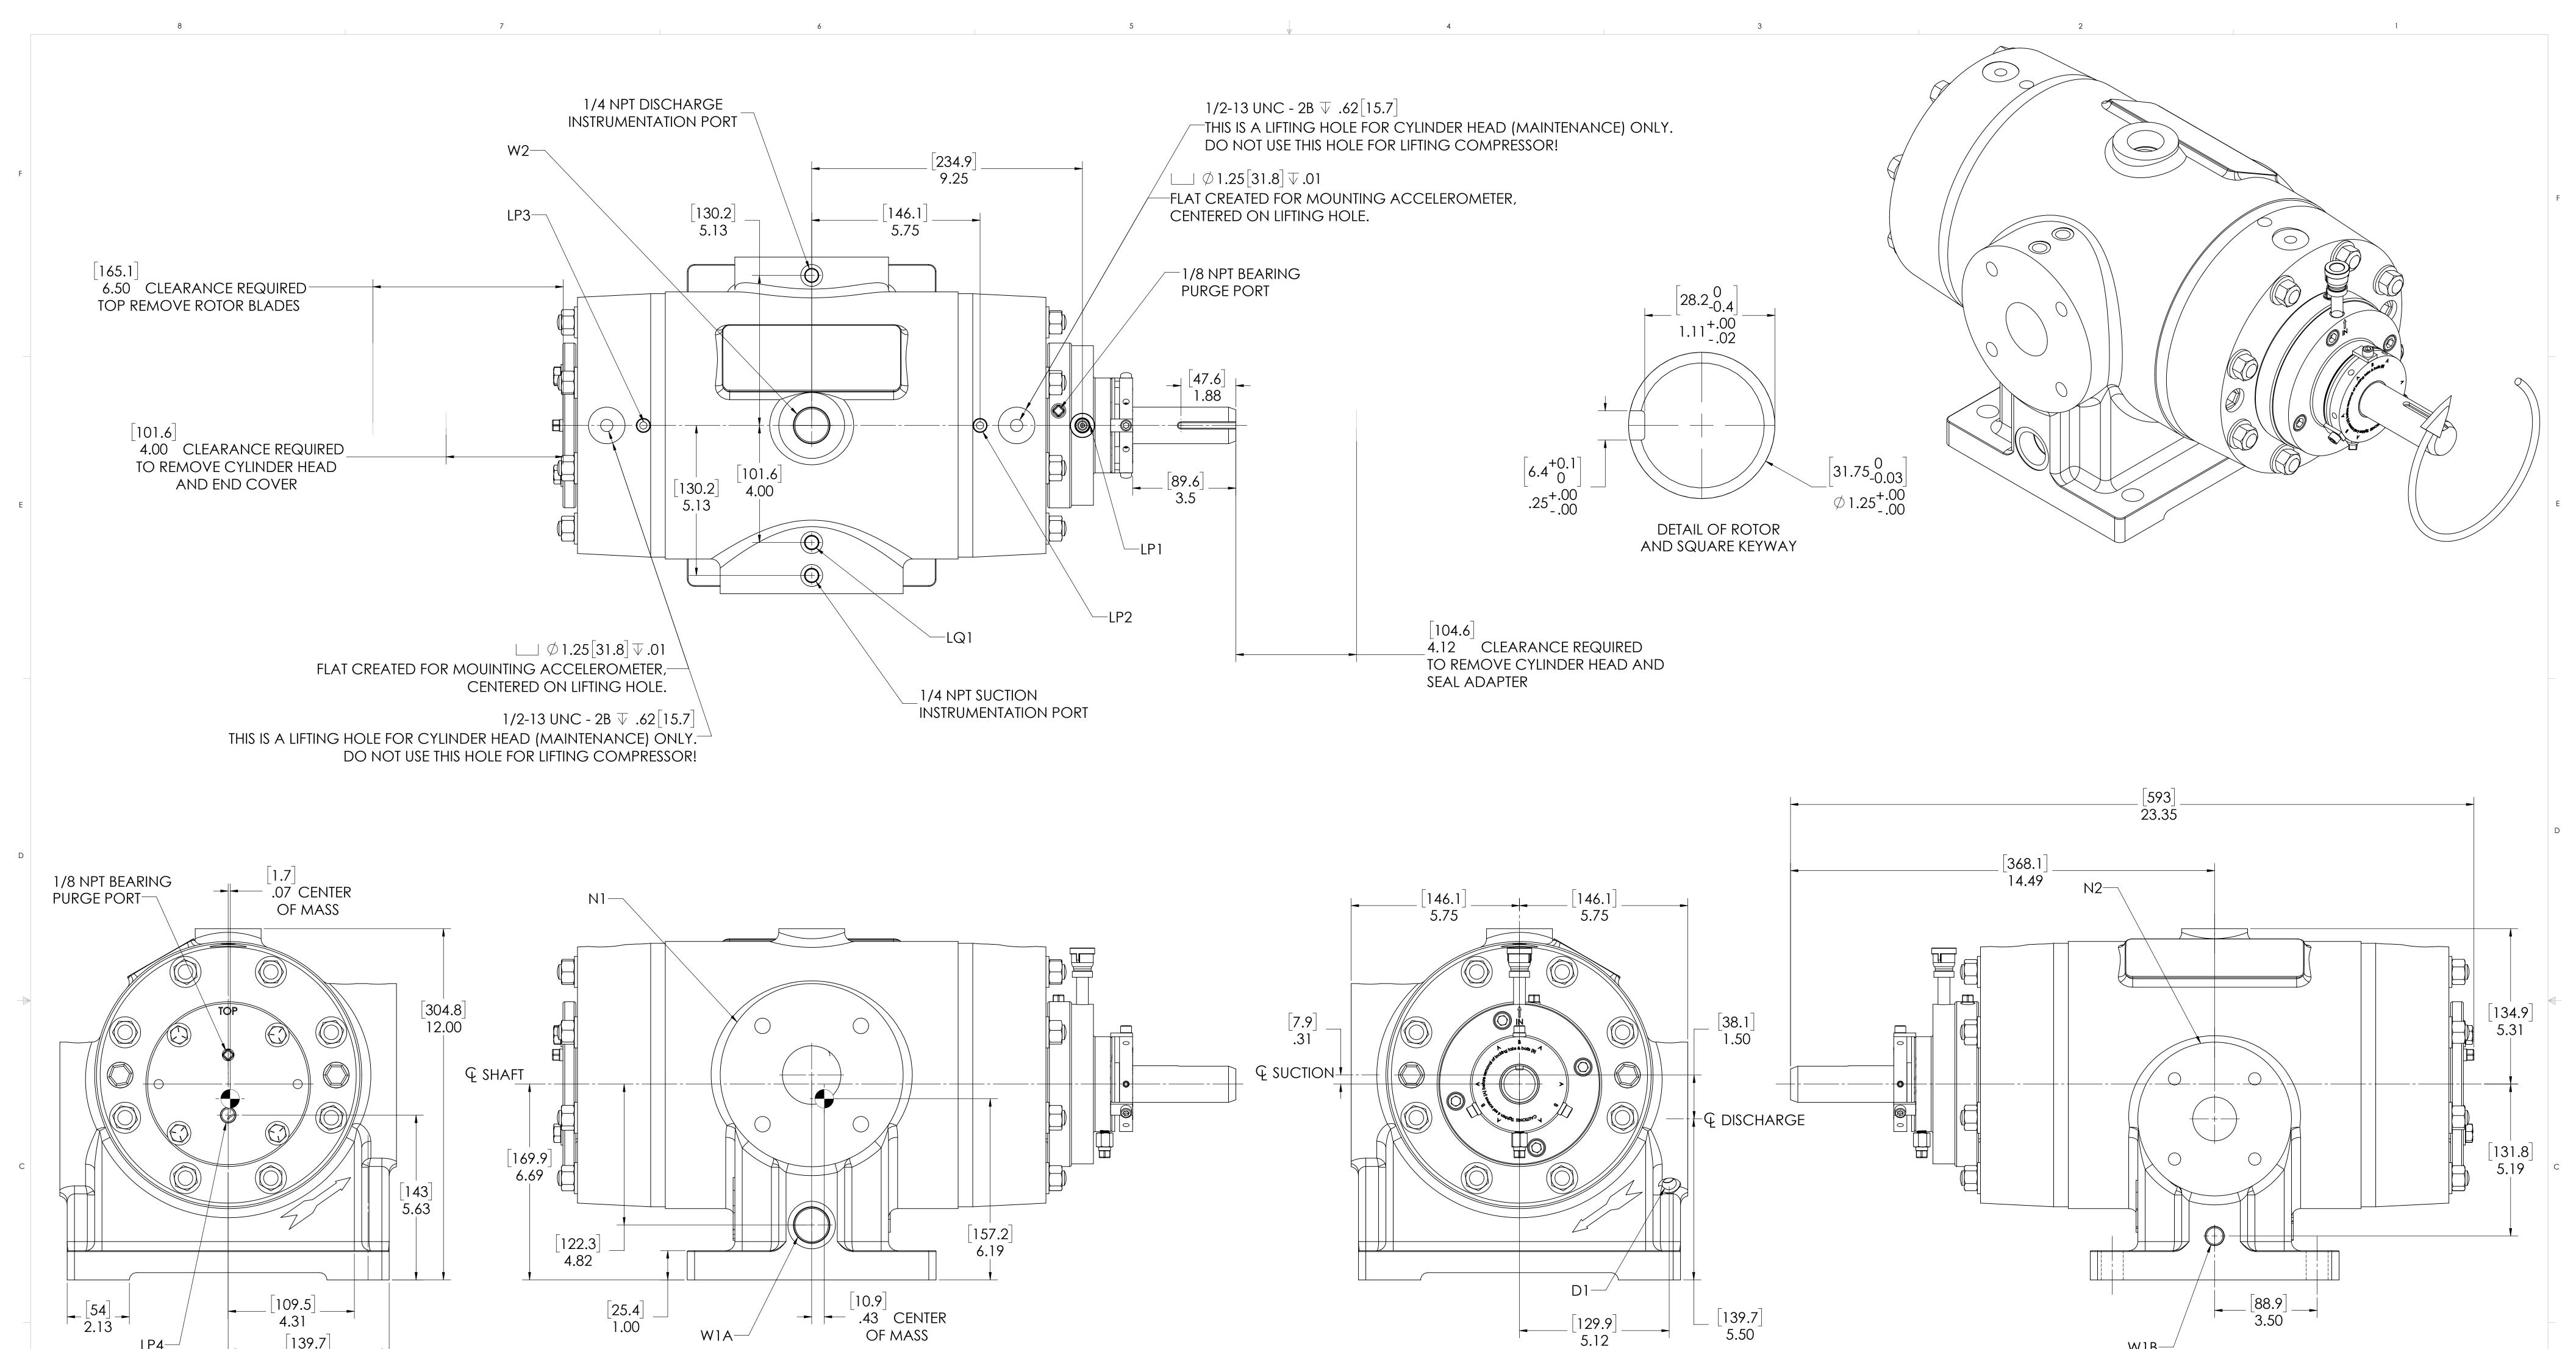

[139.7] 5.50

| OIL CONNE         | CTION POINTS S    | UMMARY      |
|-------------------|-------------------|-------------|
| (REFER TO MANU    | AL FOR FURTHER IN | IFORMATION) |
| DESCRIPTION       | THREAD SIZE       | QTY         |
| LUBE QUILL(LQx)   | 1/4 NPT (F)       | 1           |
| LUBE POINTS (LPx) | 1/4 NPT (F)       | 4           |

| NOZZLE CONNECTIONS |                                                             | <b>BOLT HOLE SIZE</b> |
|--------------------|-------------------------------------------------------------|-----------------------|
| N1                 | 2" GAS SUCTION FLANGE<br>(ANSI CLASS 150 FLAT FACE)         | 4 x 5/8-11            |
| N2                 | 1.50" GAS DISCHARGE<br>FLANGE (ANSI CLASS 150<br>FLAT FACE) | 4 x 1/2-13 √ .88      |
| W1A                | 1 NPT(F) WATER INLET (SEE<br>NOTE 2)                        | N/A                   |
| W1B                | 3/8 NPT(F) WATER INLET (SEE NOTE 2)                         | N/A                   |
| W2                 | 1 NPT(F) WATER OUTLET                                       | N/A                   |
| D1                 | 1/4 NPT DRAIN HOLE                                          | N/A                   |
| D2                 | 1/8 NPT (F) SEAL WEEPAGE<br>DRAIN                           | N/A                   |

W1B---

- 1. CENTER OF MASS DIMENSIONS ARE APPROXIMATE
- 2. EITHER WATER INLET MAY BE USED, DEPENDING UPON SYSTEM NEEDS
- 3. WEIGHT IS APPROXIMATE
- 4. THIS DRAWING IS DUAL DIMENSION. DIMENSIONS WITHOUT BRACKETS ARE IN INCHES, DIMENSIONS IN [BRACKETS] ARE IN MILLIMETERS.
- 5. REMOVE (3) RED SEAL LOCKING TABS BEFORE OPERATION. RETAIN TABS AND SCREWS FOR SERVICE (TABS MUST BE INSTALLED BEFORE SEAL REMOVAL).

DIMENSIONS ARE IN INCHES DRAWN TRF 9/28/2023 ANGULAR: MACH±.5 DEG
ONE PLACE DECIMAL ±.060
TWO PLACE DECIMAL ±.030
THREE PLACE DECIMAL ±.010
INTERPRET GEOMETRIC
TOLERANCING PER: ANSI

MATERIAL

CHECKED TSS 9/28/2023
TITLE:

ENG APPR. BTS 9/28/2023
TITLE:

PROPRIETARY AND CONFIDENTIAL
THE INFORMATION CONTAINED IN
THIS
DRAWING IS THE SOLE PROPERTY OF
RO-FLO COMPRESSORS,LLC. ANY CHECKED TSS 9/28/2023 PARTING.

RO-FLO COMPRESSORS, LLC. ANY REPRODUCTION IN PART OR AS A WHOLE FINISH (UNLESS OTHERWISE NOTED)

FINISH (UNLESS OTHERWISE NOTED)

WITHOUT THE WRITTEN PERMISSION OF RO-FLO COMPRESSORS, LLC. IS PROHIBITED.

SCALE:

1:2

WEIGHT:

SHEET:

1:2

1:2 WEIGHT: 240 LBS SHEET: 1 OF 1