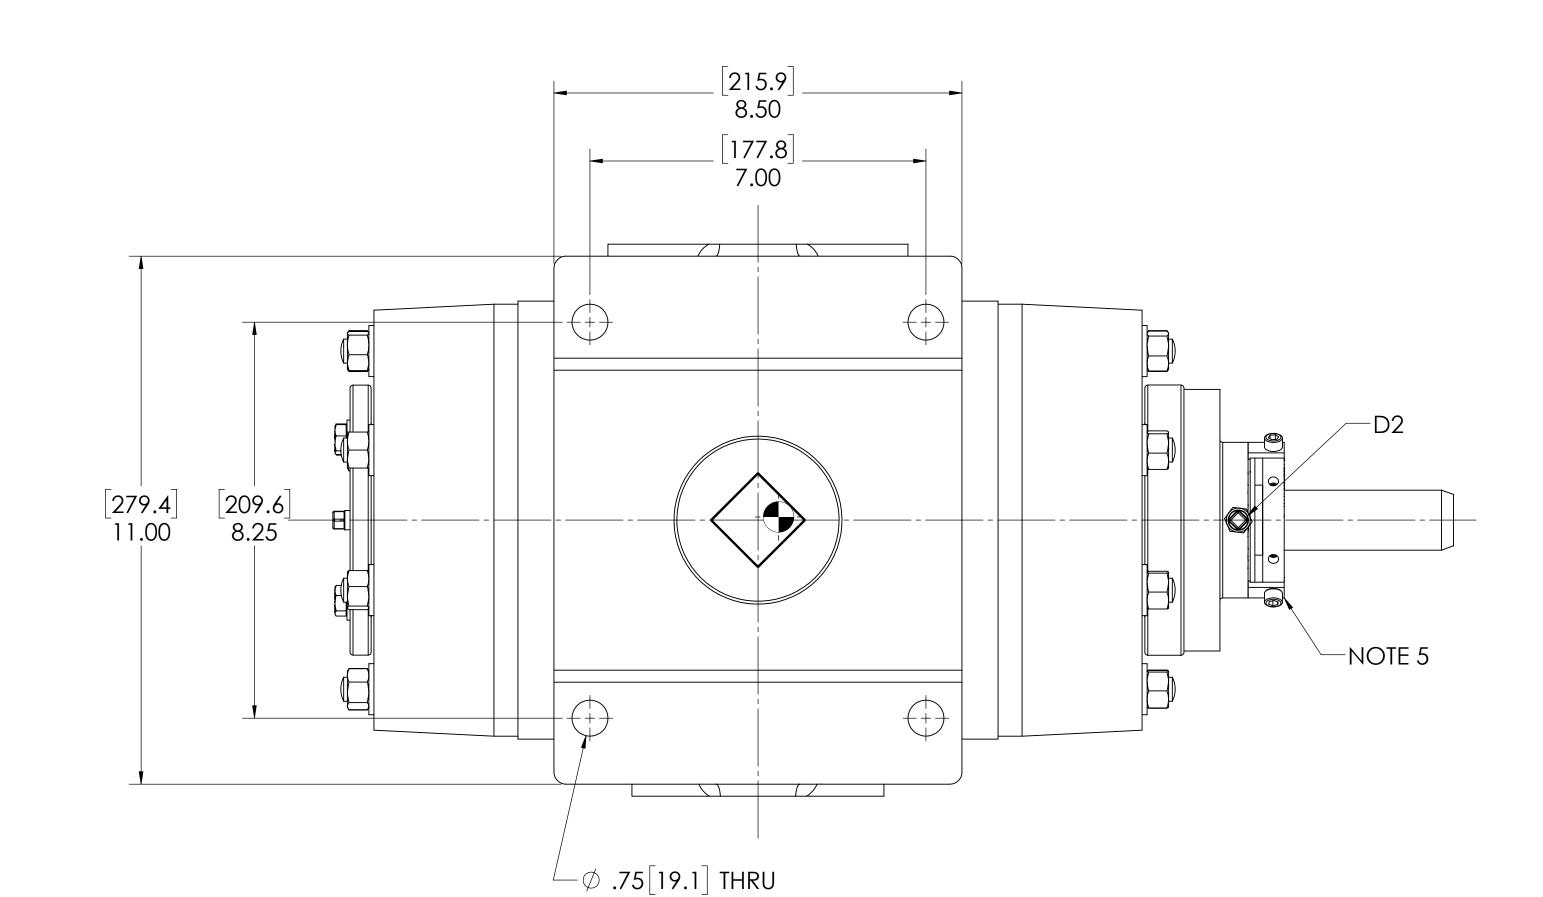

| NOZZLE CONNECTIONS |                                                             | <b>BOLT HOLE SIZE</b> |
|--------------------|-------------------------------------------------------------|-----------------------|
| N1                 | 2" GAS SUCTION FLANGE<br>(ANSI CLASS 150 FLAT FACE)         | 4 x 5/8-11            |
| N2                 | 1.50" GAS DISCHARGE<br>FLANGE (ANSI CLASS 150<br>FLAT FACE) | 4 x 1/2-13 √ .88      |
| W1A                | 1 NPT(F) WATER INLET (SEE<br>NOTE 2)                        | N/A                   |
| W1B                | 3/8 NPT(F) WATER INLET (SEE NOTE 2)                         | N/A                   |
| W2                 | 1 NPT(F) WATER OUTLET                                       | N/A                   |
| D1                 | 1/4 NPT DRAIN HOLE                                          | N/A                   |
| D2                 | 1/8 NPT (F) SEAL WEEPAGE<br>DRAIN                           | N/A                   |

W1B---

- 1. CENTER OF MASS DIMENSIONS ARE APPROXIMATE
- 2. EITHER WATER INLET MAY BE USED, DEPENDING UPON SYSTEM NEEDS
- 3. WEIGHT IS APPROXIMATE
- 4. THIS DRAWING IS DUAL DIMENSION. DIMENSIONS WITHOUT BRACKETS ARE IN INCHES, DIMENSIONS IN [BRACKETS] ARE IN MILLIMETERS.
- 5. REMOVE (3) RED SEAL LOCKING TABS BEFORE OPERATION. RETAIN TABS AND SCREWS FOR SERVICE (TABS MUST BE INSTALLED BEFORE SEAL REMOVAL).