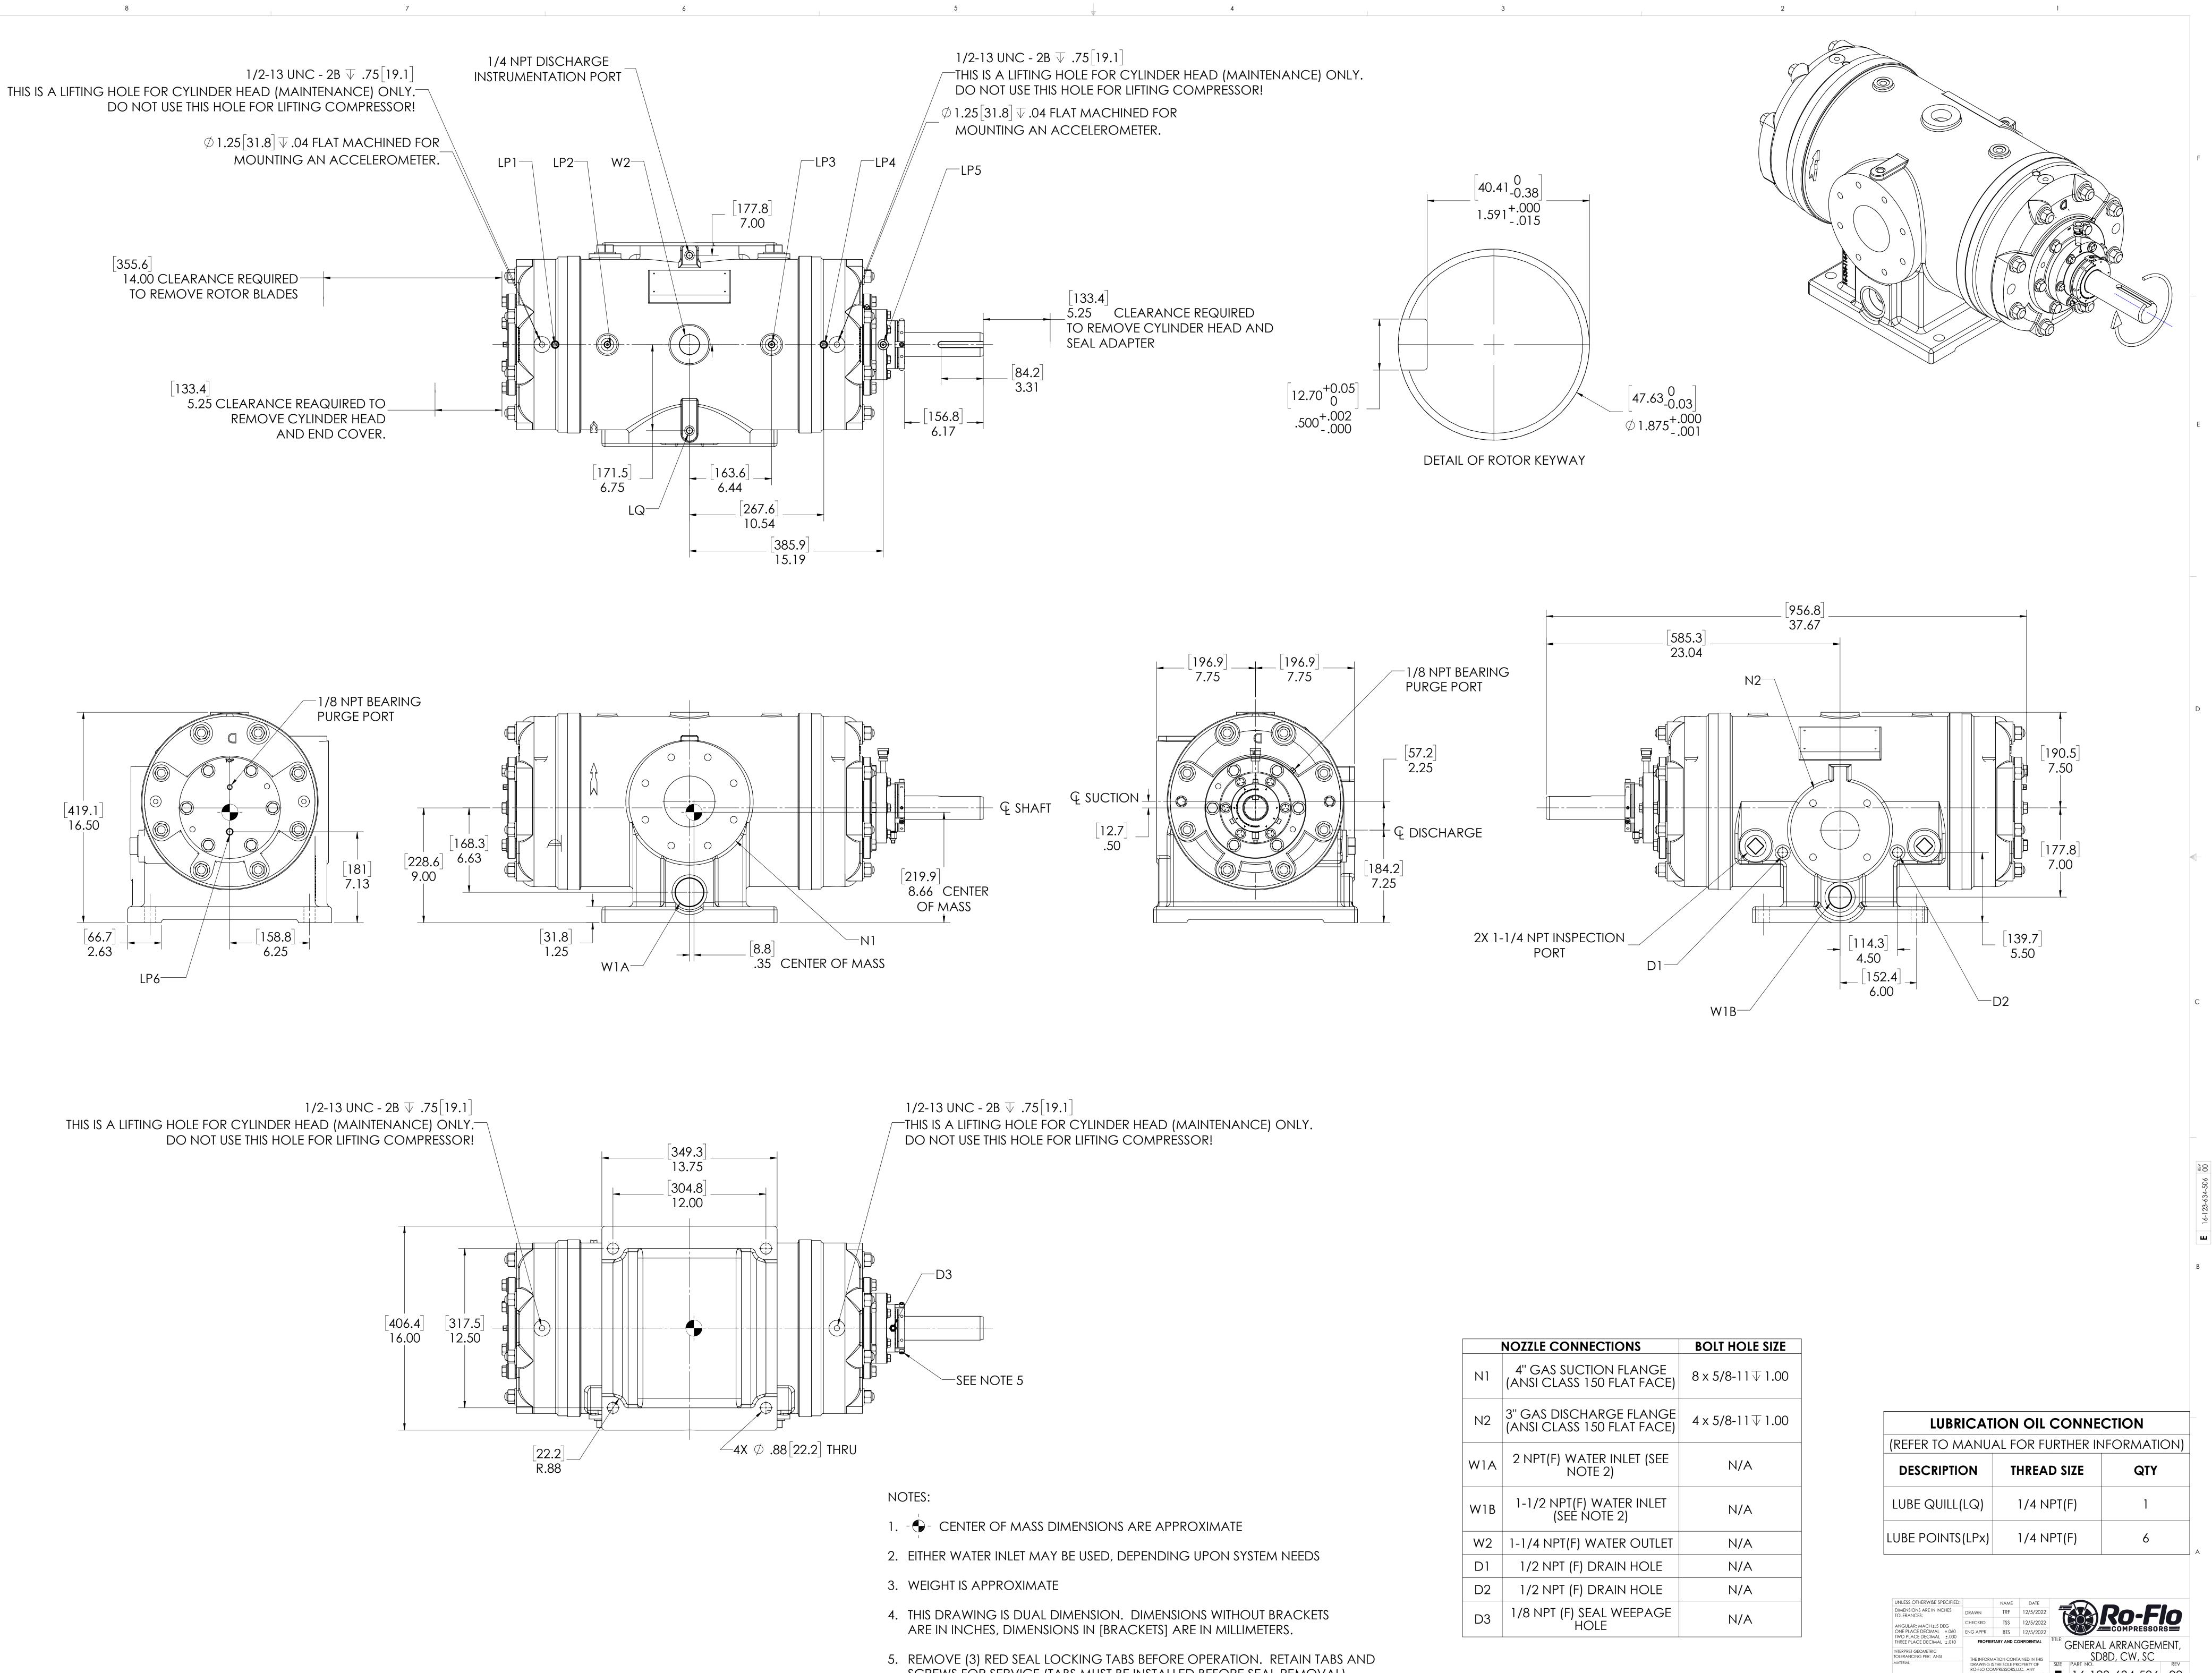

F

D

Α

8

7

5

6

- 5. REMOVE (3) RED SEAL LOCKING TABS BEFORE OPERATION. RETAIN TABS AND SCREWS FOR SERVICE (TABS MUST BE INSTALLED BEFORE SEAL REMOVAL).

| NOZZLE CONNECTIONS |                                                        | <b>BOLT HOLE SIZE</b> |
|--------------------|--------------------------------------------------------|-----------------------|
| N1                 | 4" GAS SUCTION FLANGE<br>(ANSI CLASS 150 FLAT FACE)    | 8 x 5/8-11            |
| N2                 | 3'' GAS DISCHARGE FLANGE<br>(ANSI CLASS 150 FLAT FACE) | 4 x 5/8-11            |
| W1A                | 2 NPT(F) WATER INLET (SEE<br>NOTE 2)                   | N/A                   |
| W1B                | 1-1/2 NPT(F) WATER INLET<br>(SEE NOTE 2)               | N/A                   |
| W2                 | 1-1/4 NPT(F) WATER OUTLET                              | N/A                   |
| D1                 | 1/2 NPT (F) DRAIN HOLE                                 | N/A                   |
| D2                 | 1/2 NPT (F) DRAIN HOLE                                 | N/A                   |
| D3                 | 1/8 NPT (F) SEAL WEEPAGE                               | N/A                   |

3

ole **E** 16-123-634-506 00

1:4 800 LBS SHEET: 1 OF 1

ROFLO COMPRESSORS, LLC. ANY REPRODUCTION IN PART OR AS A WHOLI WITHOUT THE WRITTEN PERMISSION OF RO-FLO COMPRESSORS, LLC. IS PROHIBITED.

SCALE:

FINISH (UNLESS OTHERWISE NOTED)

2

4