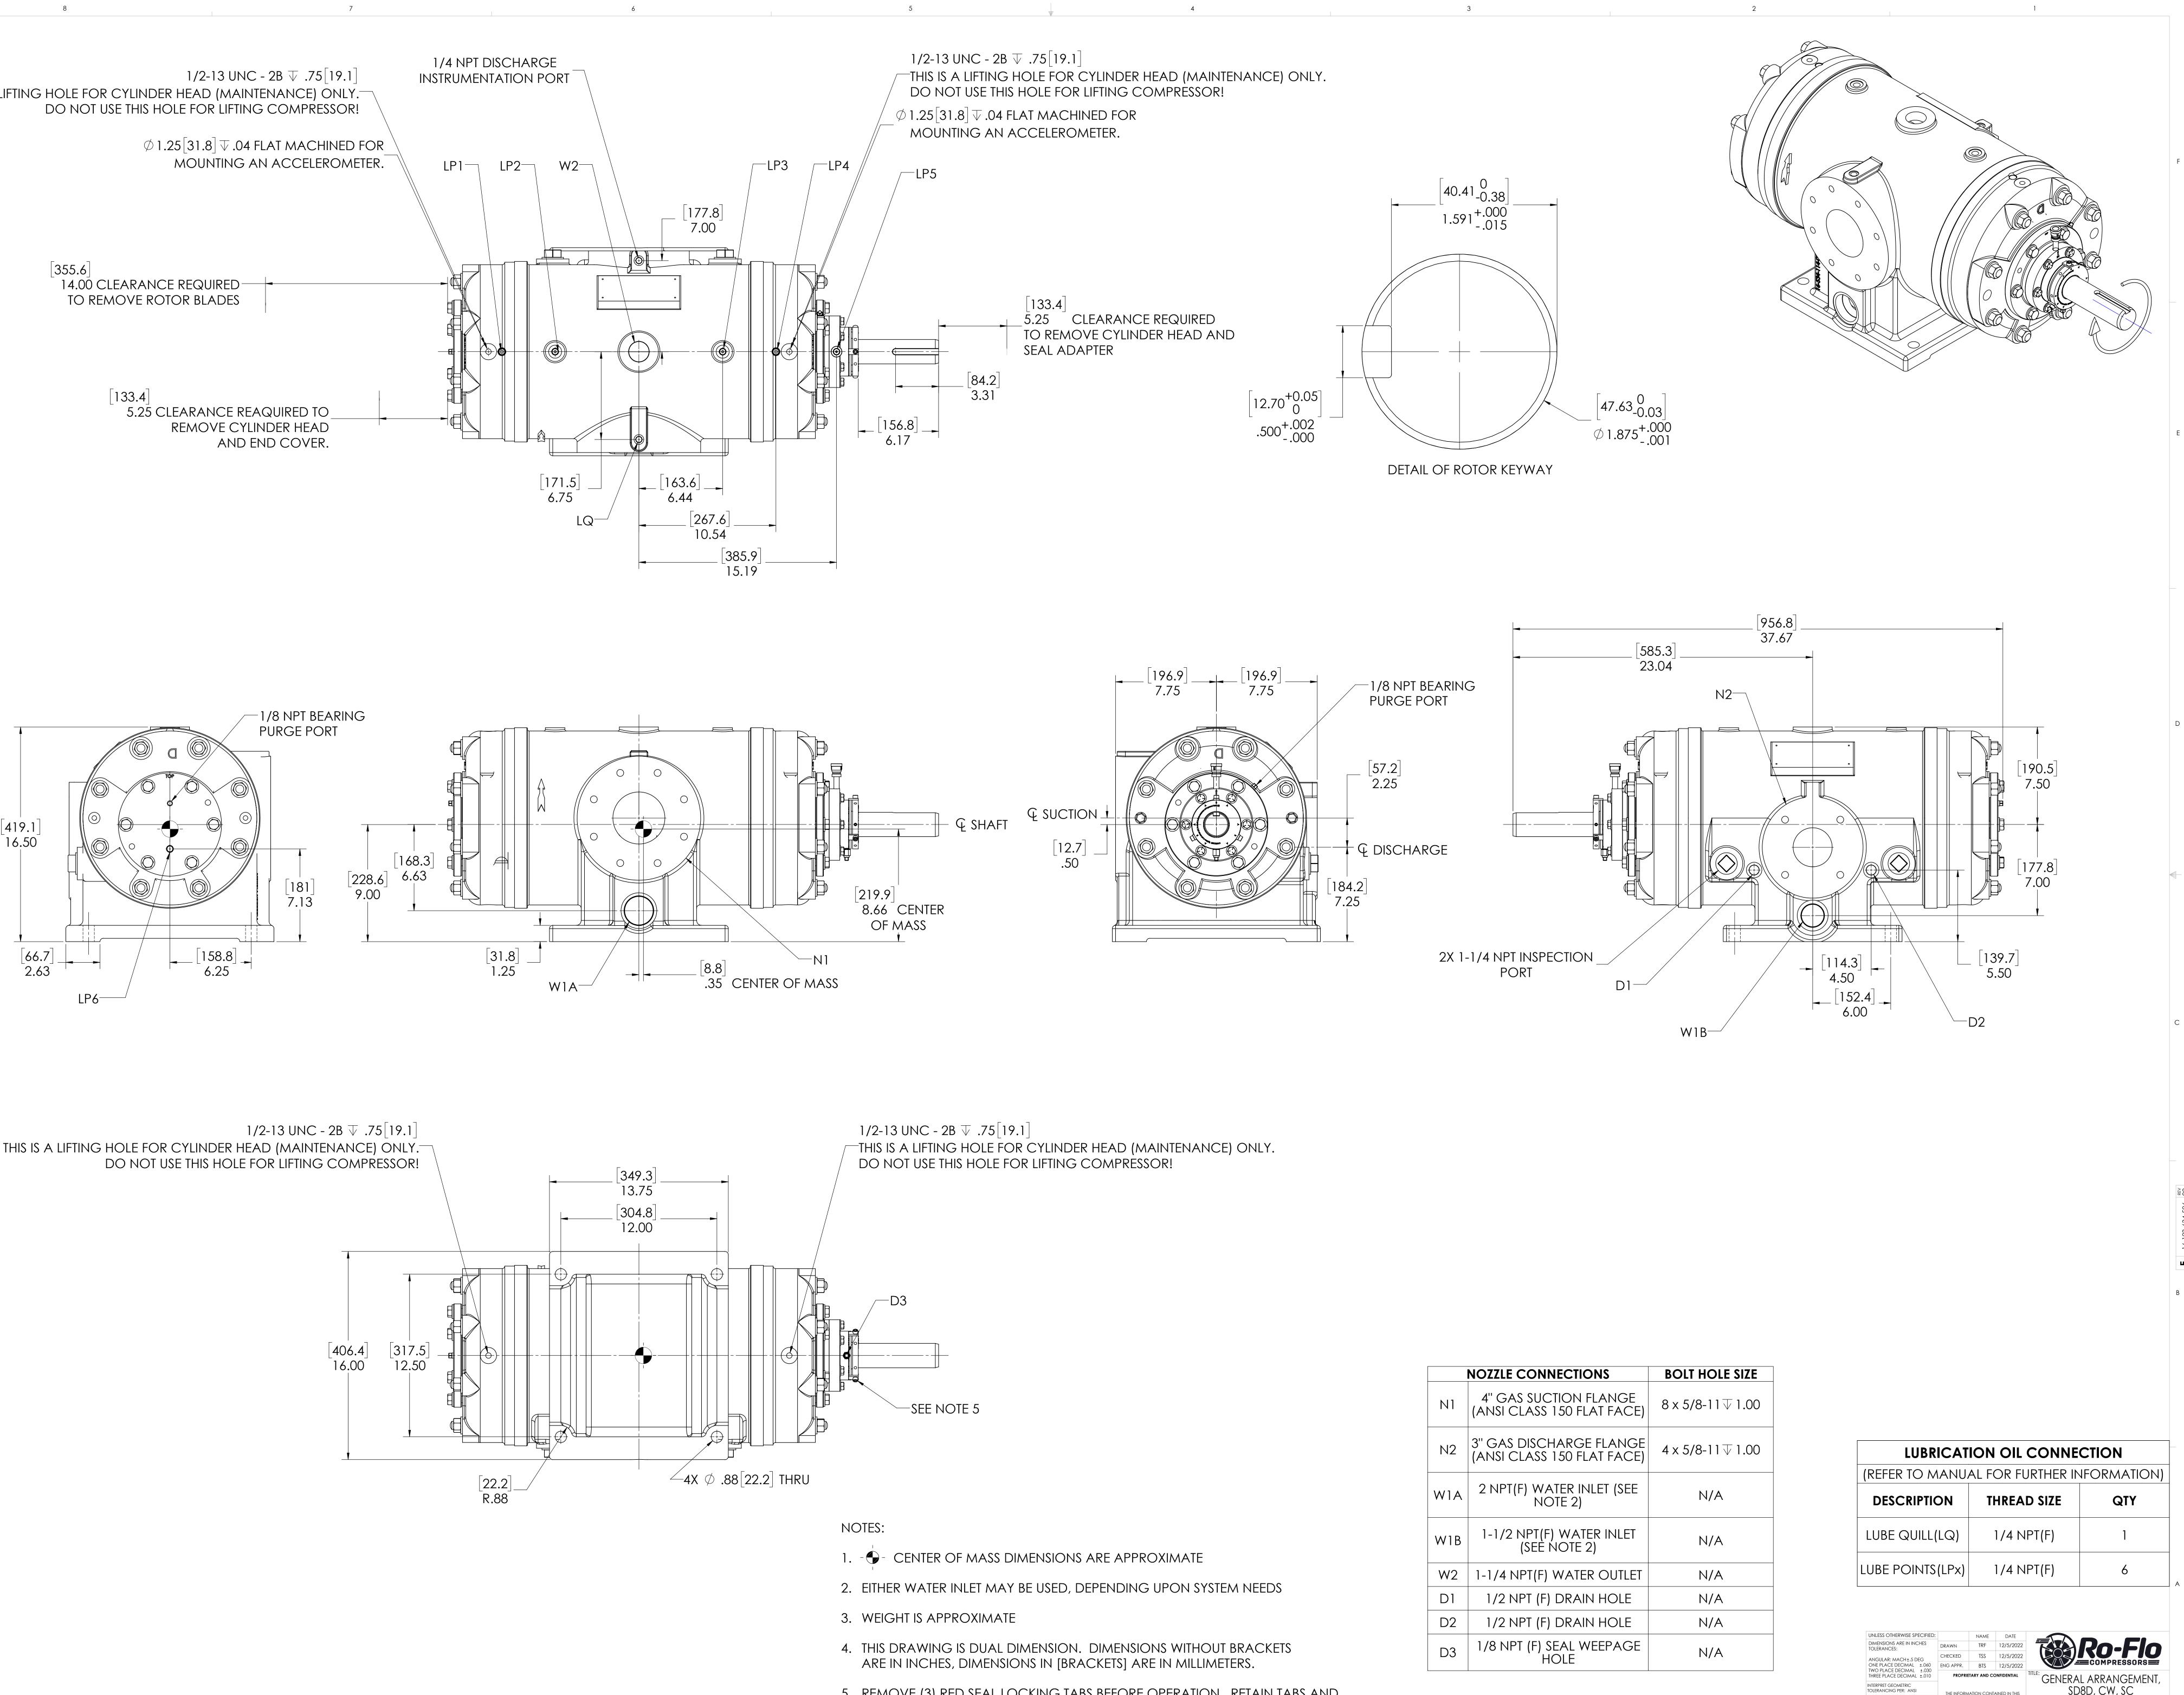

F

D

Α

8

7

5

6

- 5. REMOVE (3) RED SEAL LOCKING TABS BEFORE OPERATION. RETAIN TABS AND SCREWS FOR SERVICE (TABS MUST BE INSTALLED BEFORE SEAL REMOVAL).

| NOZZLE CONNECTIONS |                                                        | <b>BOLT HOLE SIZE</b> |
|--------------------|--------------------------------------------------------|-----------------------|
| N1                 | 4" GAS SUCTION FLANGE<br>(ANSI CLASS 150 FLAT FACE)    | 8 x 5/8-11            |
| N2                 | 3'' GAS DISCHARGE FLANGE<br>(ANSI CLASS 150 FLAT FACE) | 4 x 5/8-11            |
| W1A                | 2 NPT(F) WATER INLET (SEE<br>NOTE 2)                   | N/A                   |
| W1B                | 1-1/2 NPT(F) WATER INLET<br>(SEE NOTE 2)               | N/A                   |
| W2                 | 1-1/4 NPT(F) WATER OUTLET                              | N/A                   |
| D1                 | 1/2 NPT (F) DRAIN HOLE                                 | N/A                   |
| D2                 | 1/2 NPT (F) DRAIN HOLE                                 | N/A                   |
| D3                 | 1/8 NPT (F) SEAL WEEPAGE                               | N/A                   |

3

ole **E** 16-123-634-506 00

1:4 800 LBS SHEET: 1 OF 1

ROFLO COMPRESSORS, LLC. ANY REPRODUCTION IN PART OR AS A WHOLI WITHOUT THE WRITTEN PERMISSION OF RO-FLO COMPRESSORS, LLC. IS PROHIBITED.

SCALE:

FINISH (UNLESS OTHERWISE NOTED)

2

4