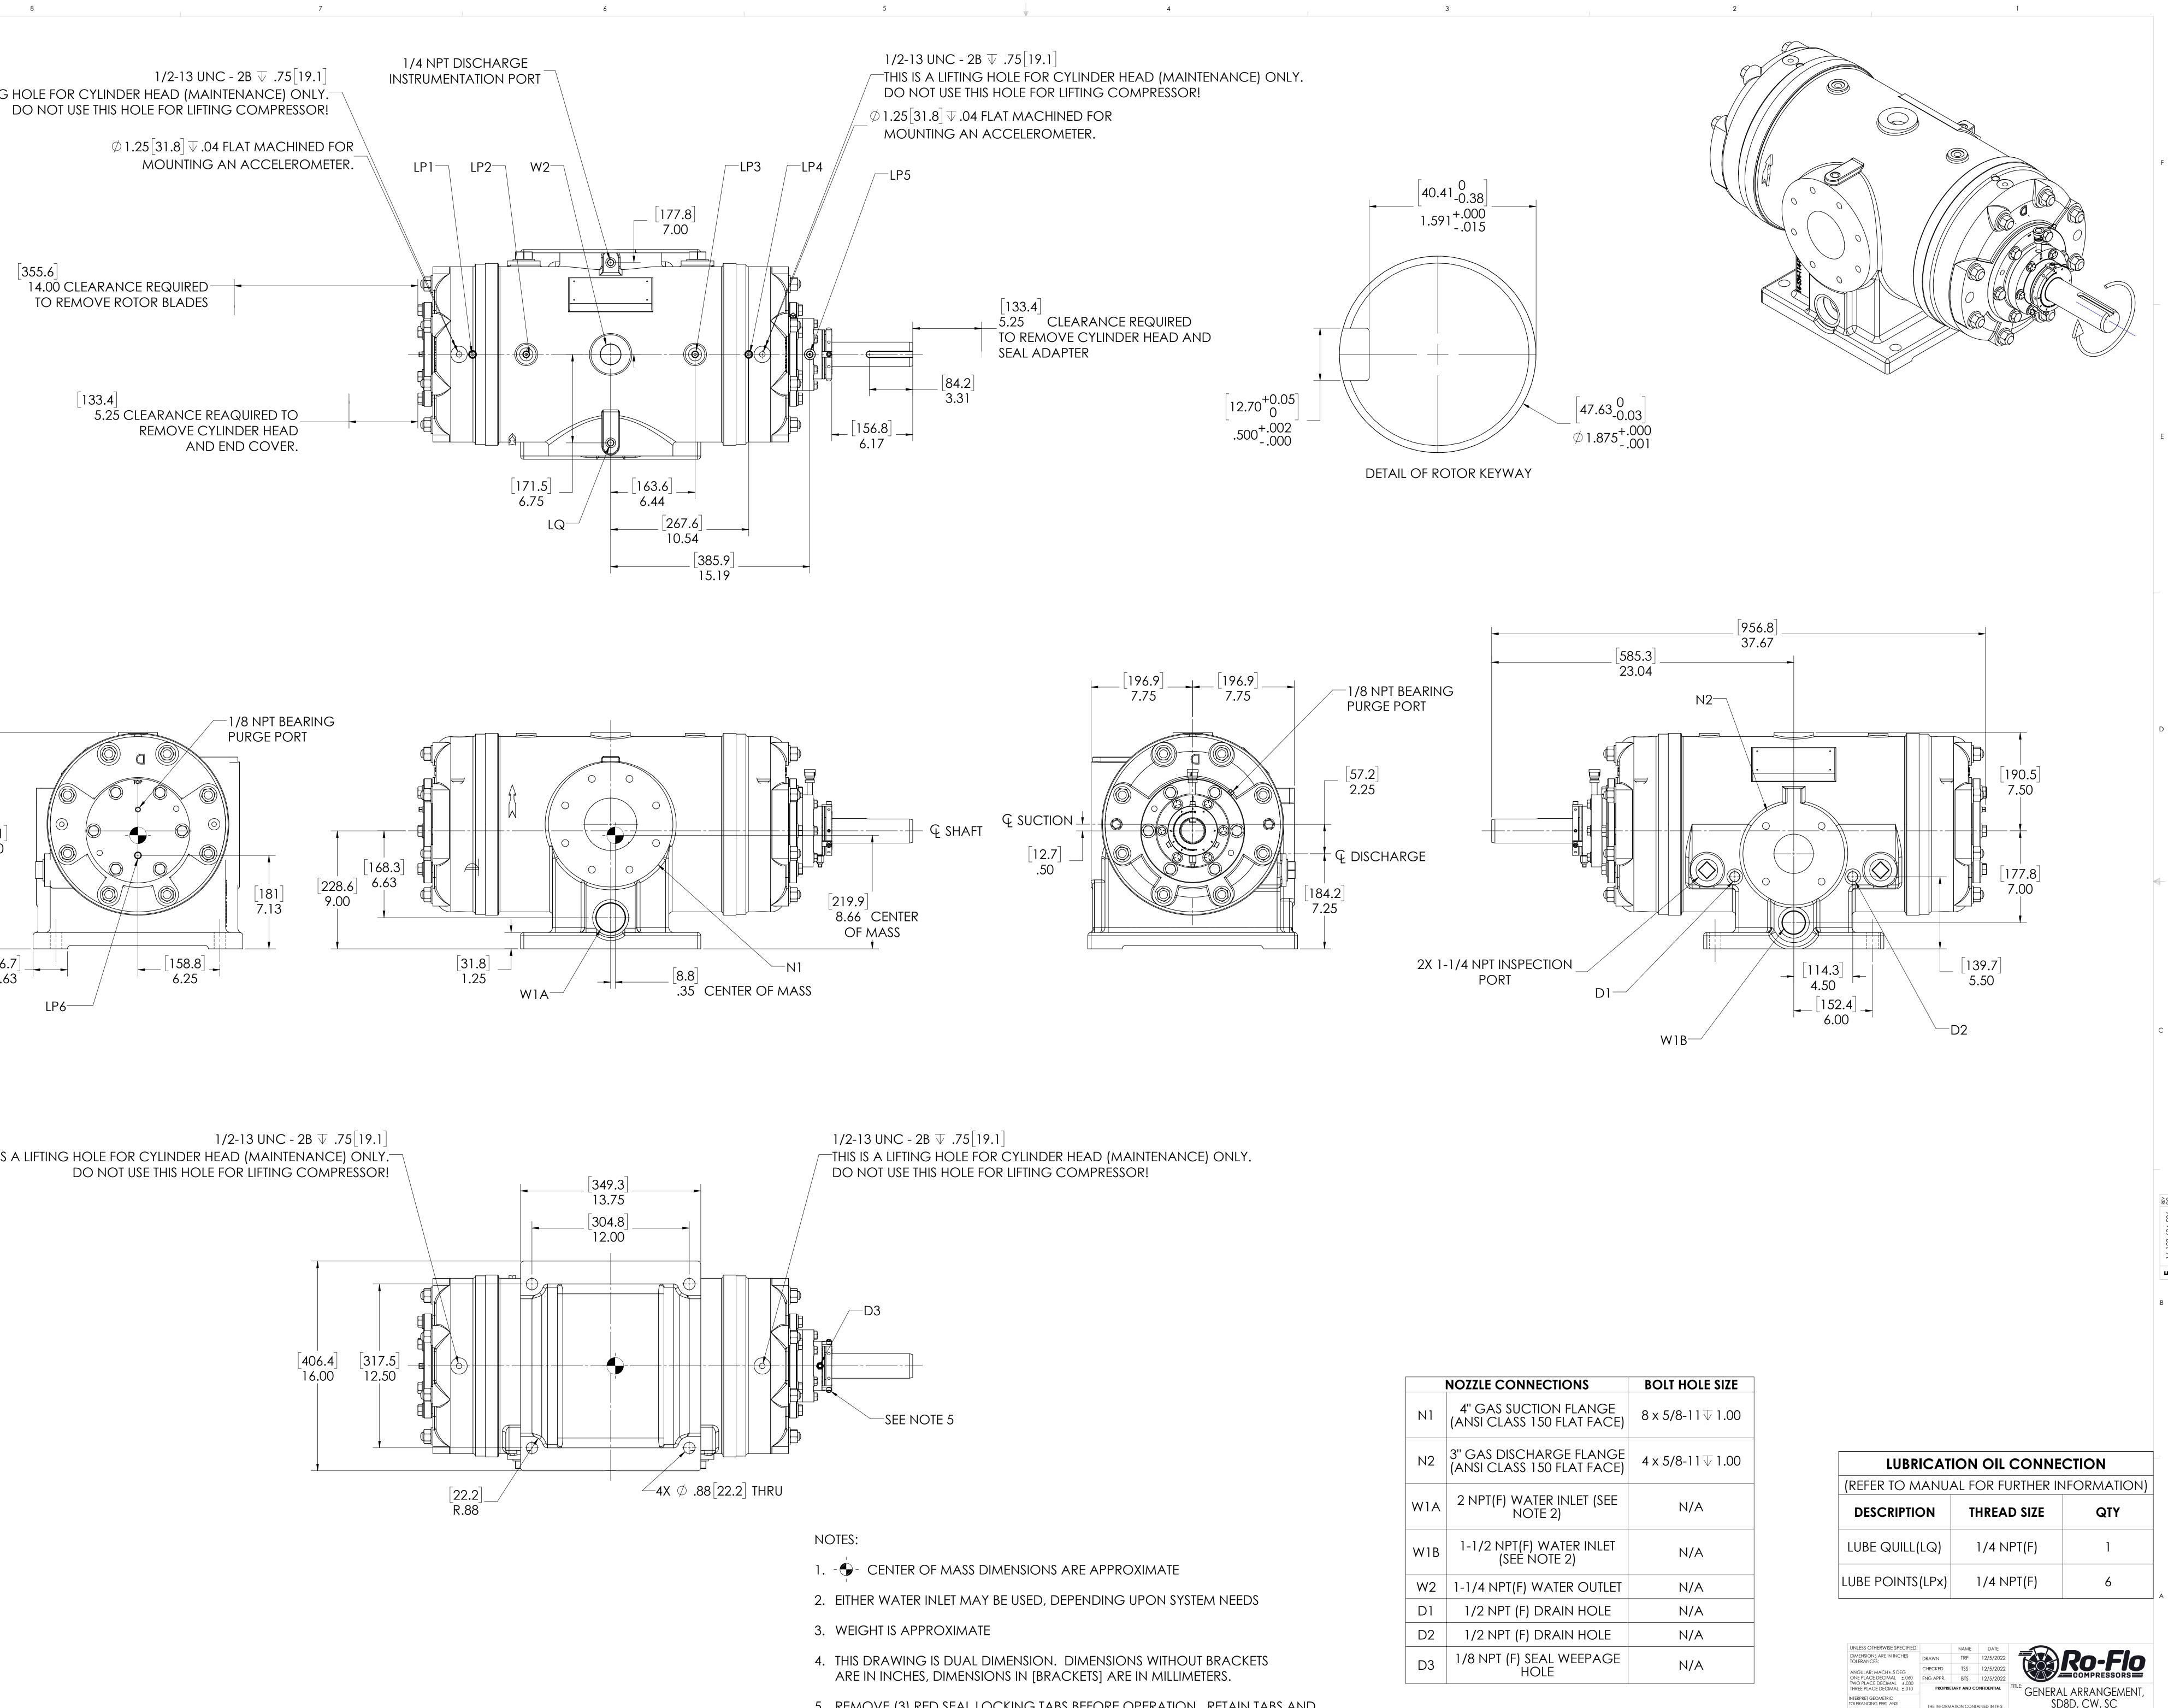

F

D

Α

8

7

5

6

- 5. REMOVE (3) RED SEAL LOCKING TABS BEFORE OPERATION. RETAIN TABS AND SCREWS FOR SERVICE (TABS MUST BE INSTALLED BEFORE SEAL REMOVAL).

| NOZZLE CONNECTIONS |                                                        | <b>BOLT HOLE SIZE</b> |
|--------------------|--------------------------------------------------------|-----------------------|
| N1                 | 4" GAS SUCTION FLANGE<br>(ANSI CLASS 150 FLAT FACE)    | 8 x 5/8-11            |
| N2                 | 3'' GAS DISCHARGE FLANGE<br>(ANSI CLASS 150 FLAT FACE) | 4 x 5/8-11            |
| W1A                | 2 NPT(F) WATER INLET (SEE<br>NOTE 2)                   | N/A                   |
| W1B                | 1-1/2 NPT(F) WATER INLET<br>(SEE NOTE 2)               | N/A                   |
| W2                 | 1-1/4 NPT(F) WATER OUTLET                              | N/A                   |
| D1                 | 1/2 NPT (F) DRAIN HOLE                                 | N/A                   |
| D2                 | 1/2 NPT (F) DRAIN HOLE                                 | N/A                   |
| D3                 | 1/8 NPT (F) SEAL WEEPAGE                               | N/A                   |

3

ole **E** 16-123-634-506 00

1:4 800 LBS SHEET: 1 OF 1

ROFLO COMPRESSORS, LLC. ANY REPRODUCTION IN PART OR AS A WHOLI WITHOUT THE WRITTEN PERMISSION OF RO-FLO COMPRESSORS, LLC. IS PROHIBITED.

SCALE:

FINISH (UNLESS OTHERWISE NOTED)

2

4