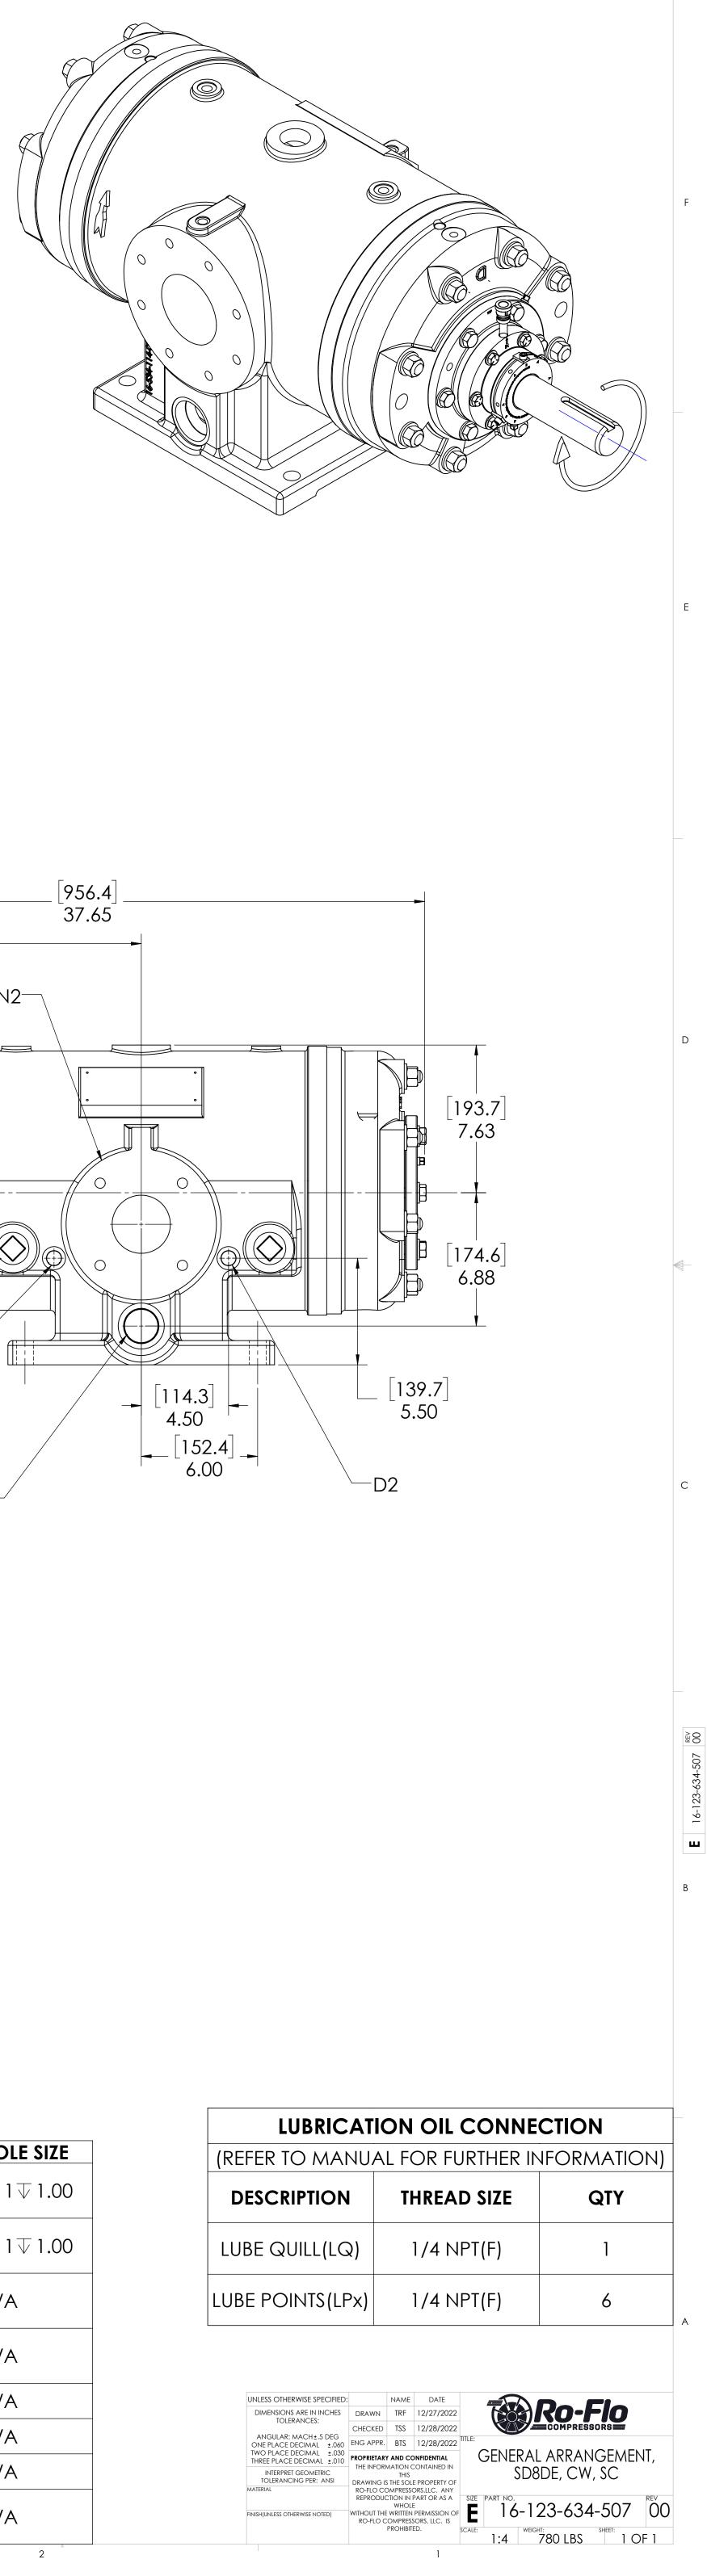

6

F

Α

8

7

NOTES:

- 1. - CENTER OF MASS DIMENSIONS ARE APPROXIMATE
- 2. EITHER WATER INLET MAY BE USED, DEPENDING UPON SYSTEM
- 3. WEIGHT IS APPROXIMATE

5

- 4. THIS DRAWING IS DUAL DIMENSION. DIMENSIONS WITHOUT ARE IN INCHES, DIMENSIONS IN [BRACKETS] ARE IN MILLIMETE
- 5. REMOVE (3) RED SEAL LOCKING TABS BEFORE OPERATION. SCREWS FOR SERVICE (TABS MUST BE INSTALLED BEFORE SEAL

4

|                                 |     | NOZZLE CONNECTIONS                                     | <b>BOLT HOLE SIZE</b> |
|---------------------------------|-----|--------------------------------------------------------|-----------------------|
|                                 | N1  | 4" GAS SUCTION FLANGE<br>(ANSI CLASS 150 FLAT FACE)    | 8 x 5/8-11            |
|                                 | N2  | 3'' GAS DISCHARGE FLANGE<br>(ANSI CLASS 150 FLAT FACE) | 4 x 5/8-11            |
| EM NEEDS                        | W1A | 2 NPT(F) WATER INLET (SEE<br>NOTE 2)                   | N/A                   |
|                                 | W1B | 1-1/2 NPT(F) WATER INLET<br>(SEE NOTE 2)               | N/A                   |
|                                 | W2  | 1-1/4 NPT(F) WATER OUTLET                              | N/A                   |
| BRACKETS<br>TERS.               | D1  | 1/2 NPT (F) DRAIN HOLE                                 | N/A                   |
|                                 | D2  | 1/2 NPT (F) DRAIN HOLE                                 | N/A                   |
| RETAIN TABS AND<br>AL REMOVAL). | D3  | 1/8 NPT (F) SEAL WEEPAGE<br>DRAIN                      | N/A                   |

3

956.4 37.65 [585.3] 23.04 N2----

W1B-

2

1