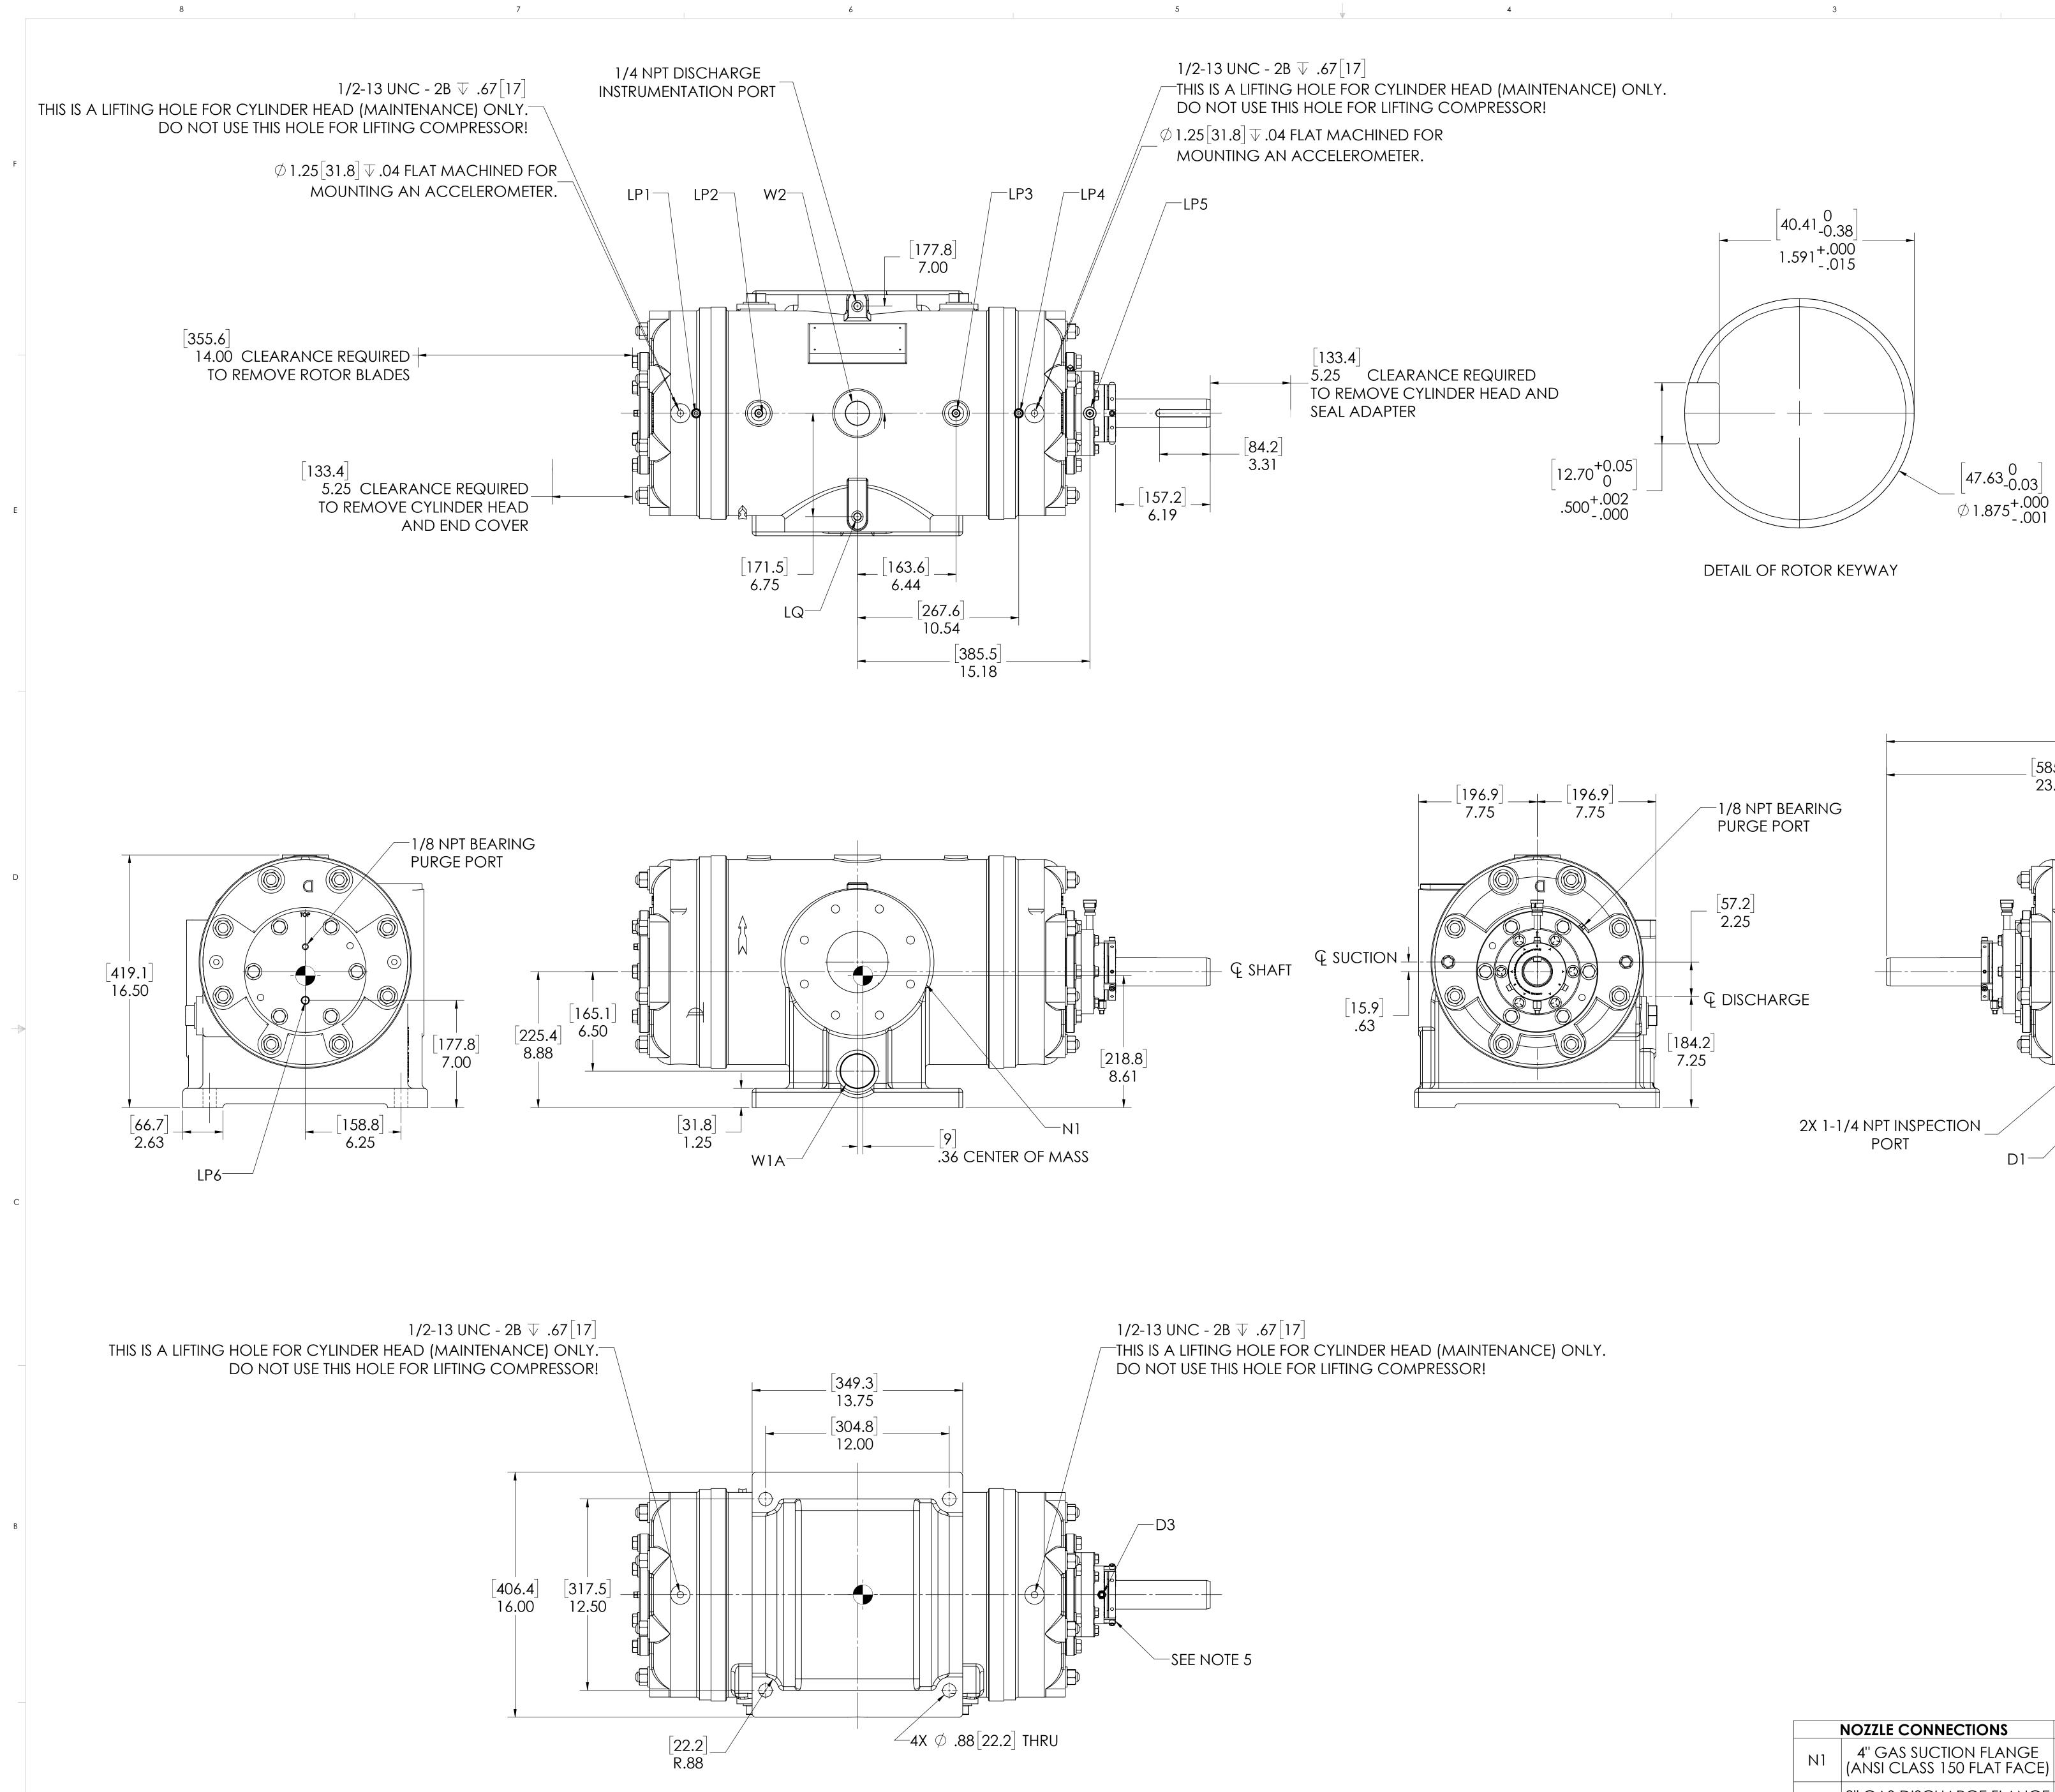

6

F

Α

8

7

NOTES:

- 1. - CENTER OF MASS DIMENSIONS ARE APPROXIMATE
- 2. EITHER WATER INLET MAY BE USED, DEPENDING UPON SYSTEM
- 3. WEIGHT IS APPROXIMATE

5

- 4. THIS DRAWING IS DUAL DIMENSION. DIMENSIONS WITHOUT ARE IN INCHES, DIMENSIONS IN [BRACKETS] ARE IN MILLIMETE
- 5. REMOVE (3) RED SEAL LOCKING TABS BEFORE OPERATION. SCREWS FOR SERVICE (TABS MUST BE INSTALLED BEFORE SEAL

4

|                                 |     | NOZZLE CONNECTIONS                                     | <b>BOLT HOLE SIZE</b> |
|---------------------------------|-----|--------------------------------------------------------|-----------------------|
|                                 | N1  | 4" GAS SUCTION FLANGE<br>(ANSI CLASS 150 FLAT FACE)    | 8 x 5/8-11            |
|                                 | N2  | 3'' GAS DISCHARGE FLANGE<br>(ANSI CLASS 150 FLAT FACE) | 4 x 5/8-11            |
| EM NEEDS                        | W1A | 2 NPT(F) WATER INLET (SEE<br>NOTE 2)                   | N/A                   |
|                                 | W1B | 1-1/2 NPT(F) WATER INLET<br>(SEE NOTE 2)               | N/A                   |
|                                 | W2  | 1-1/4 NPT(F) WATER OUTLET                              | N/A                   |
| BRACKETS<br>TERS.               | D1  | 1/2 NPT (F) DRAIN HOLE                                 | N/A                   |
|                                 | D2  | 1/2 NPT (F) DRAIN HOLE                                 | N/A                   |
| RETAIN TABS AND<br>AL REMOVAL). | D3  | 1/8 NPT (F) SEAL WEEPAGE<br>DRAIN                      | N/A                   |