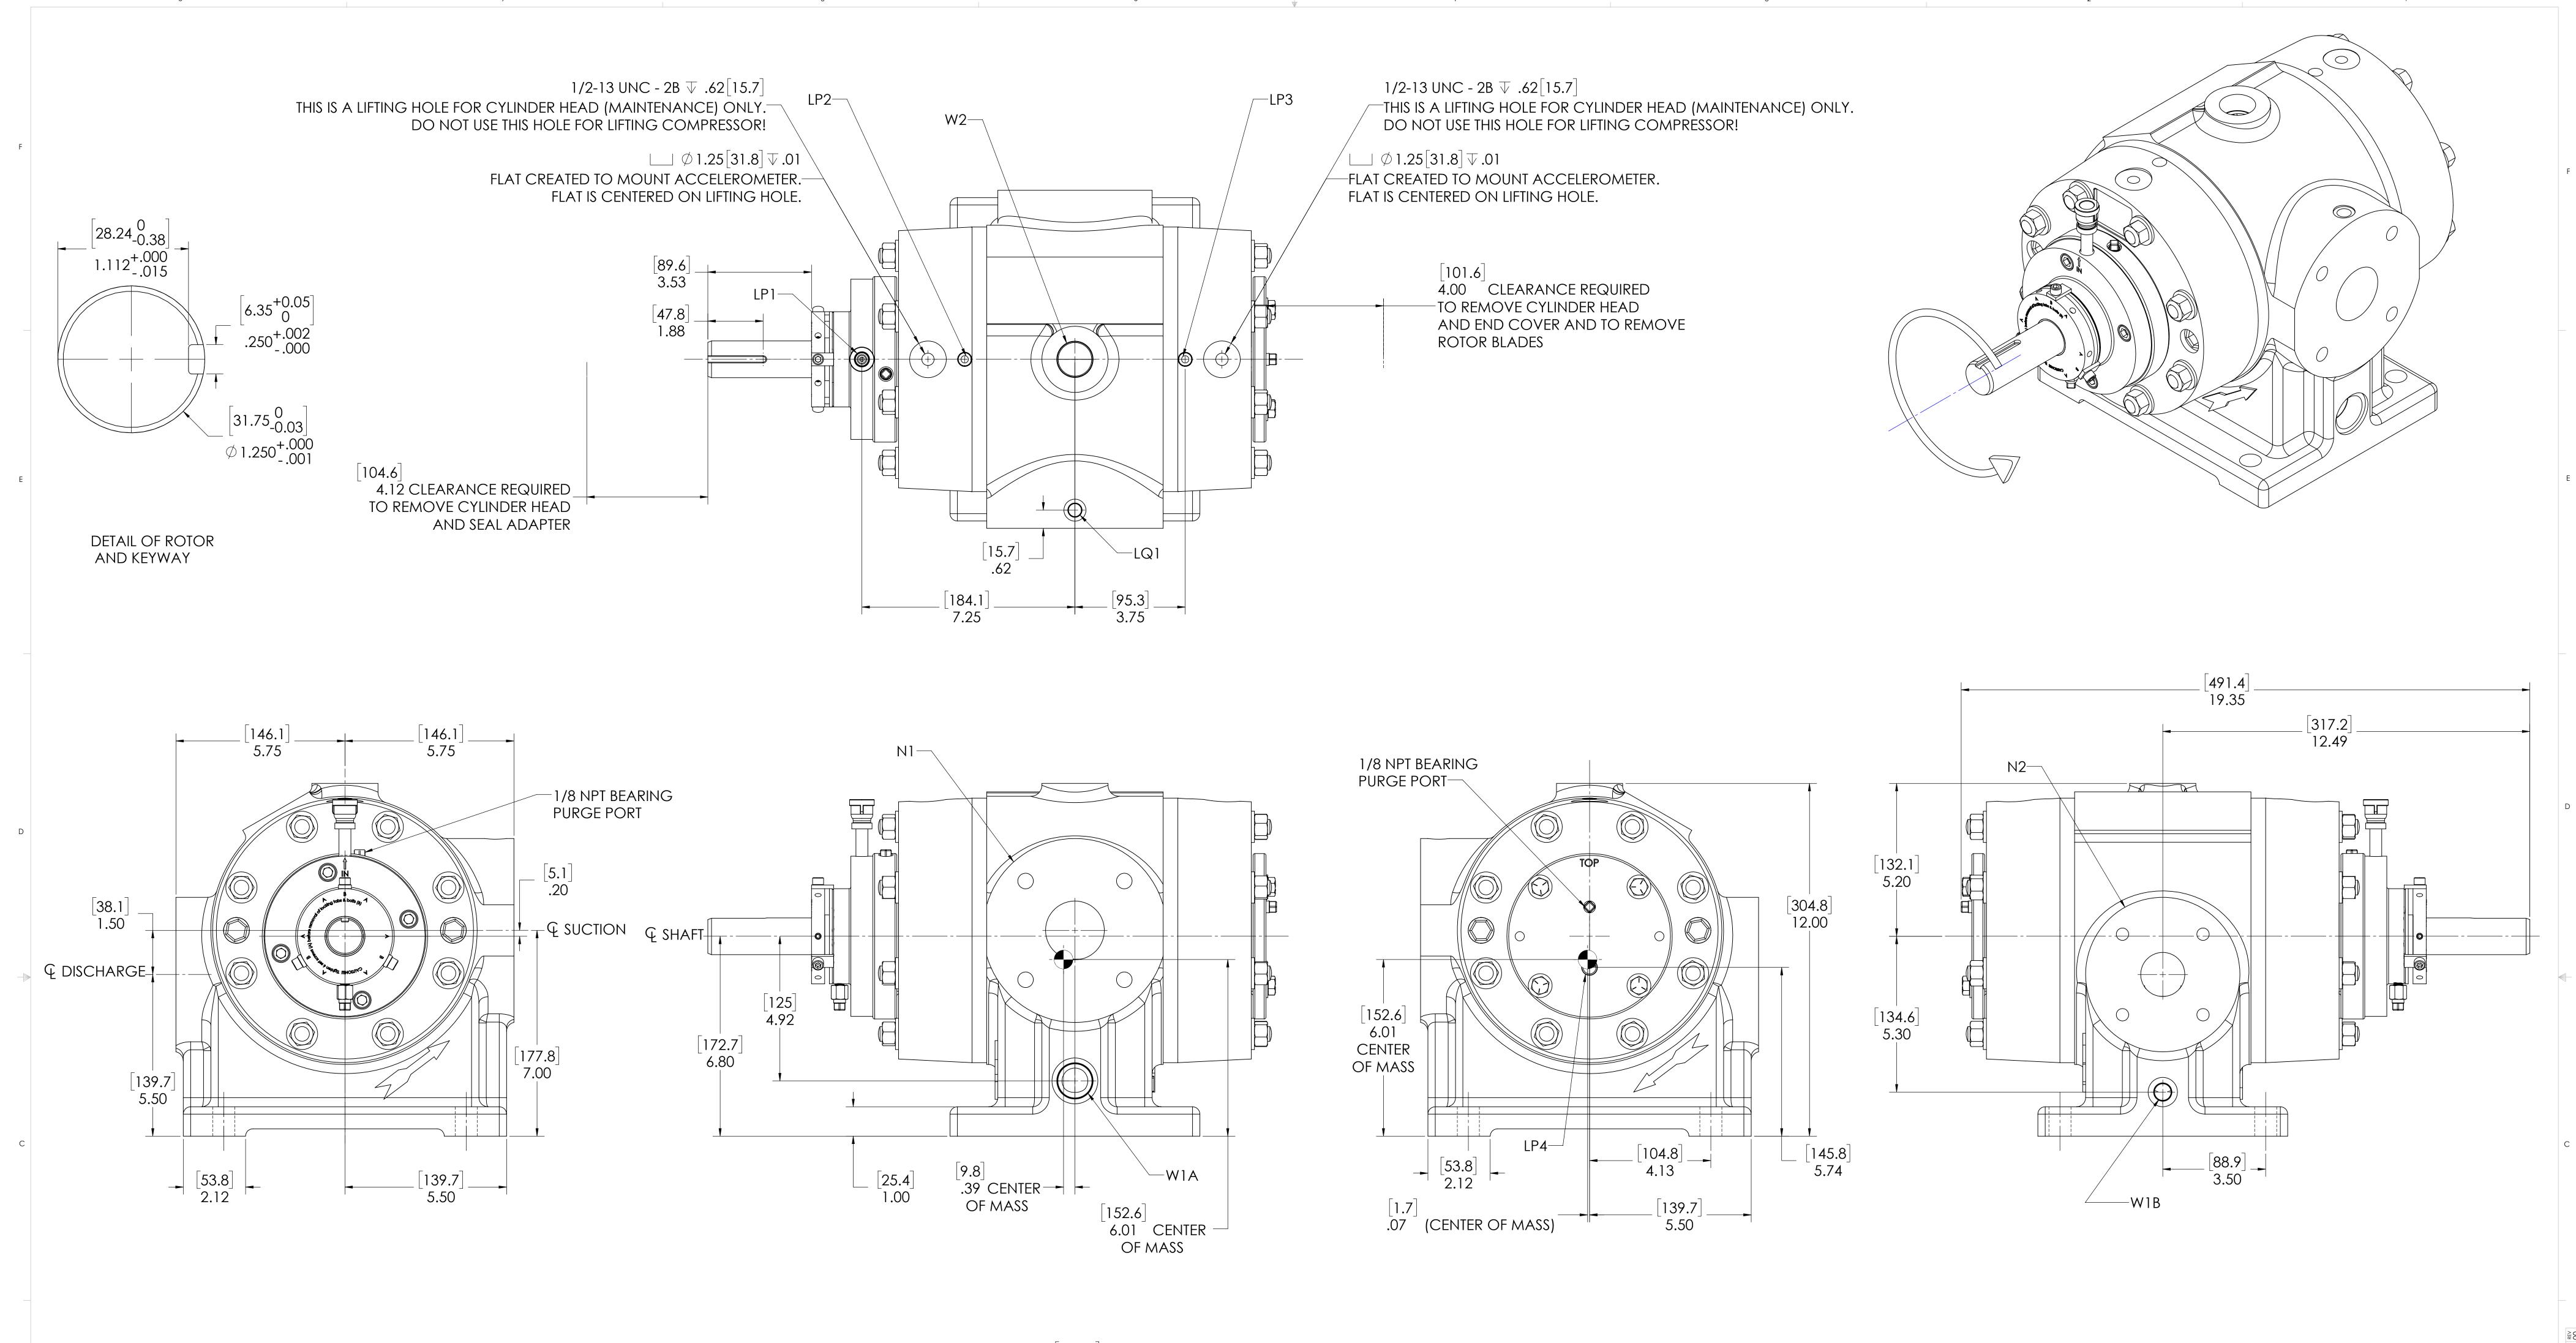

| NOZZLE CONNECTIONS |                                                             | <b>BOLT HOLE SIZE</b> |
|--------------------|-------------------------------------------------------------|-----------------------|
| N1                 | 2" GAS SUCTION FLANGE<br>(ANSI CLASS 150 FLAT FACE)         | 4 x 5/8-11            |
| N2                 | 1.50" GAS DISCHARGE<br>FLANGE (ANSI CLASS 150<br>FLAT FACE) | 4 x 1/2-13 √ .88      |
| W1A                | 1 NPT(F) WATER INLET (SEE<br>NOTE 2)                        | N/A                   |
| W1B                | 3/8 NPT(F) WATER INLET (SEE NOTE 2)                         | N/A                   |
| W2                 | 1 NPT(F) WATER OUTLET                                       | N/A                   |
| D1                 | 1/8 NPT (F) SEAL WEEPAGE<br>DRAIN                           | N/A                   |

| OIL CONNECTION POINTS SUMMARY             |             |     |  |  |
|-------------------------------------------|-------------|-----|--|--|
| (REFER TO MANUAL FOR FURTHER INFORMATION) |             |     |  |  |
| DESCRIPTION                               | THREAD SIZE | QTY |  |  |
| LUBE QUILL(LQx)                           | 1/4 NPT (F) | 1   |  |  |
| LUBE POINTS (LPx)                         | 1/4 NPT (F) | 4   |  |  |

1. - TO CENTER OF MASS DIMENSIONS ARE APPROXIMATE

2. EITHER WATER INLET MAY BE USED, DEPENDING UPON SYSTEM NEEDS

3. WEIGHT IS APPROXIMATE

NOTES:

4. THIS DRAWING IS DUAL DIMENSION. DIMENSIONS WITHOUT BRACKETS ARE IN INCHES, DIMENSIONS IN [BRACKETS] ARE IN MILLIMETERS.

5. REMOVE (3) RED SEAL LOCKING TABS BEFORE OPERATION. RETAIN TABS AND SCREWS FOR SERVICE (TABS MUST BE INSTALLED BEFORE SEAL REMOVAL).

DIMENSIONS ARE IN INCHES DRAWN TRF 12/28/2023 CHECKED TRF 12/28/2023 ANGULAR: MACH±.5 DEG
ONE PLACE DECIMAL ±.060
TWO PLACE DECIMAL ±.030
THREE PLACE DECIMAL ±.030
INTERPRET GEOMETRIC
TOLERANCING PER: ANSI
MATERIAL