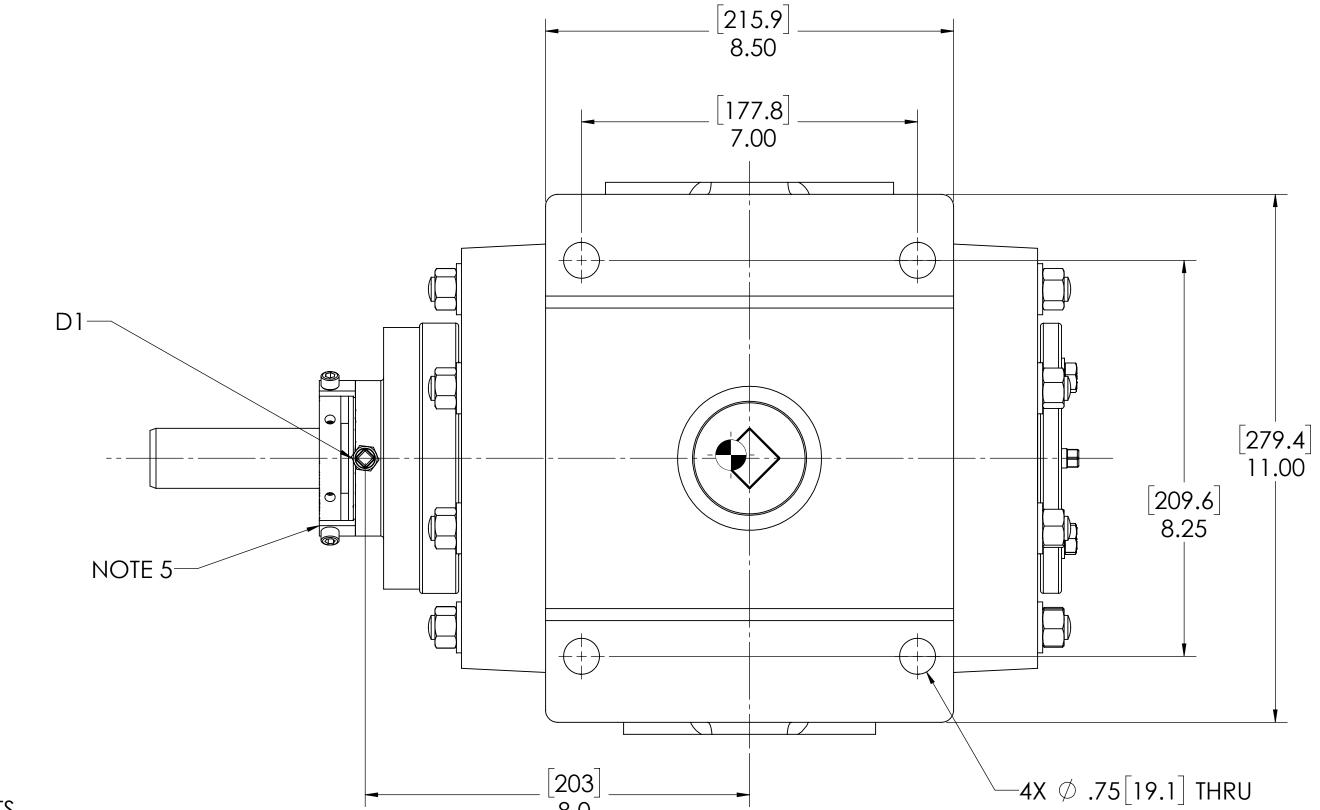

| NOZZLE CONNECTIONS |                                                             | <b>BOLT HOLE SIZE</b> |
|--------------------|-------------------------------------------------------------|-----------------------|
| N1                 | 2" GAS SUCTION FLANGE<br>(ANSI CLASS 150 FLAT FACE)         | 4 x 5/8-11            |
| N2                 | 1.50" GAS DISCHARGE<br>FLANGE (ANSI CLASS 150<br>FLAT FACE) | 4 x 1/2-13 √ .88      |
| W1A                | 1 NPT(F) WATER INLET (SEE<br>NOTE 2)                        | N/A                   |
| W1B                | 3/8 NPT(F) WATER INLET (SEE NOTE 2)                         | N/A                   |
| W2                 | 1 NPT(F) WATER OUTLET                                       | N/A                   |
| D1                 | 1/8 NPT (F) SEAL WEEPAGE<br>DRAIN                           | N/A                   |

5. REMOVE (3) RED SEAL LOCKING TABS BEFORE OPERATION. RETAIN TABS AND SCREWS FOR SERVICE (TABS MUST BE INSTALLED BEFORE SEAL REMOVAL).

DIMENSIONS ARE IN INCHES DRAWN TRF 12/28/2023 CHECKED TRF 12/28/2023 ANGULAR: MACH±.5 DEG
ONE PLACE DECIMAL ±.060
TWO PLACE DECIMAL ±.030
THREE PLACE DECIMAL ±.030
INTERPRET GEOMETRIC
TOLERANCING PER: ANSI
MATERIAL