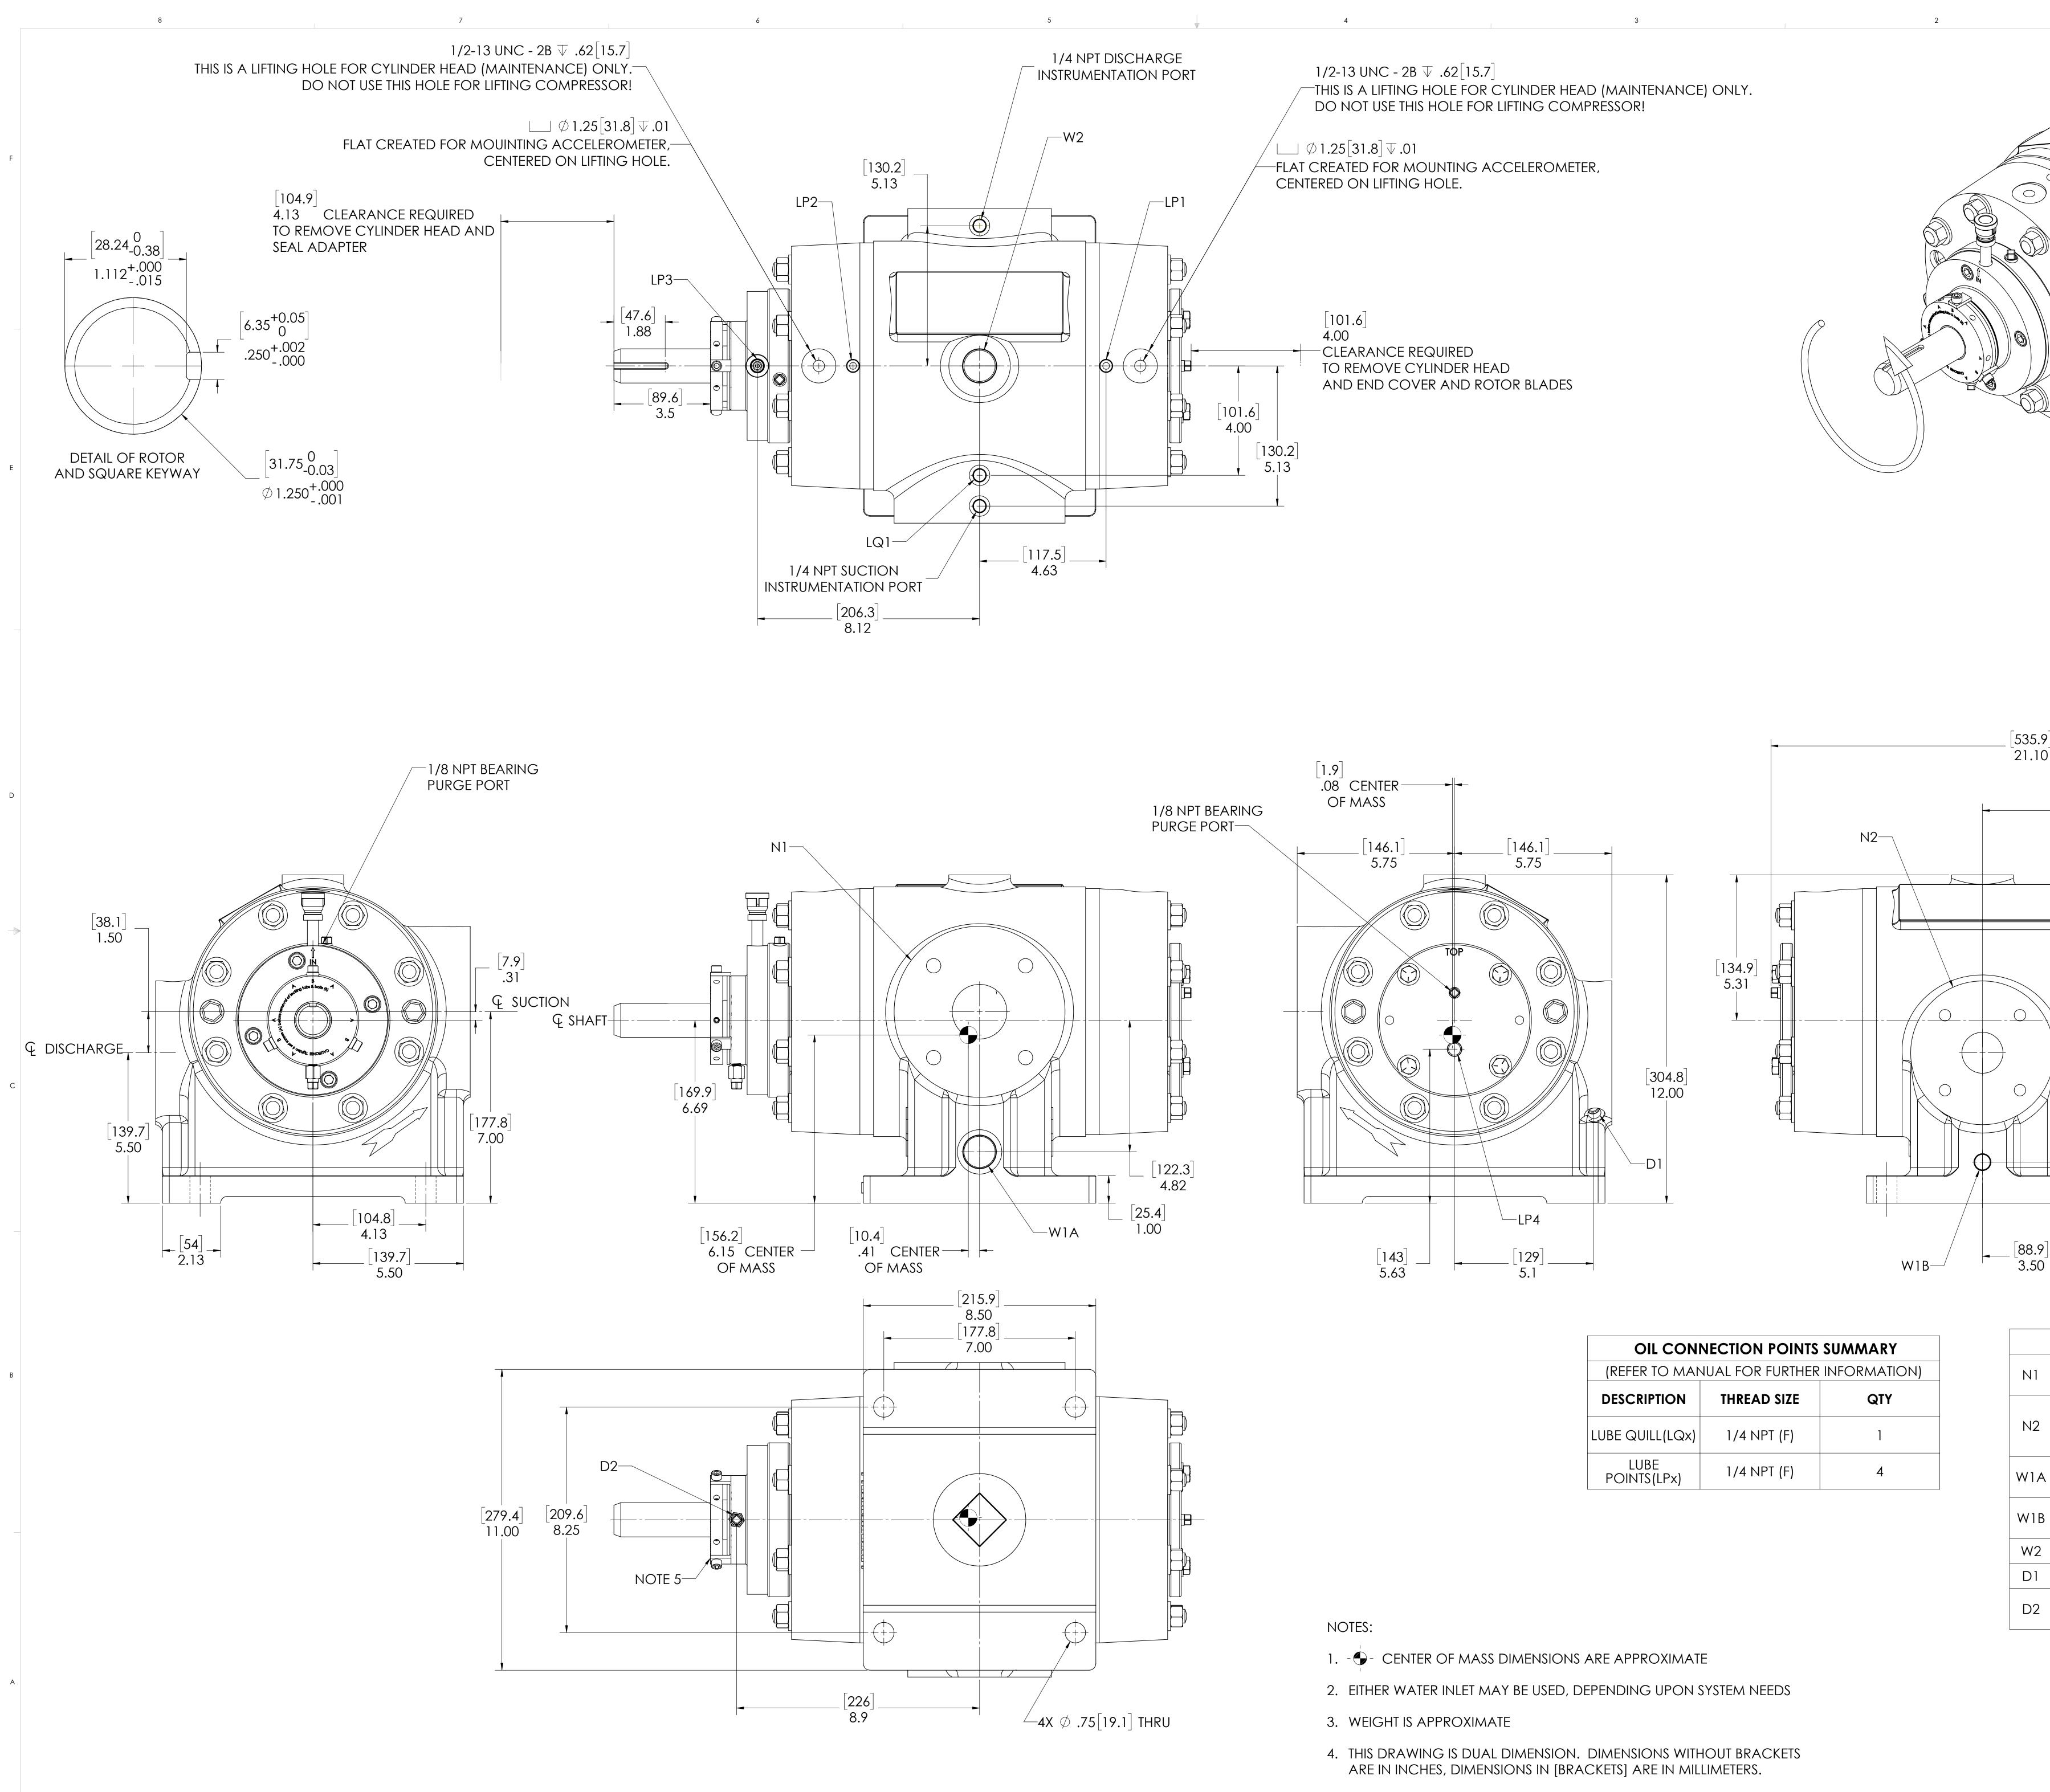

5

6

7

8

4

| OIL CONNECTION POINTS SUMMARY<br>(REFER TO MANUAL FOR FURTHER INFORMATION) |             |     |  |
|----------------------------------------------------------------------------|-------------|-----|--|
| DESCRIPTION                                                                | THREAD SIZE | QTY |  |
| LUBE QUILL(LQx)                                                            | 1/4 NPT (F) | 1   |  |
| LUBE<br>POINTS (LPx)                                                       | 1/4 NPT (F) | 4   |  |

N2 W1A W1B W2 D1

2

5. REMOVE (3) RED SEAL LOCKING TABS BEFORE OPERATION. RETAIN TABS AND SCREWS FOR SERVICE (TABS MUST BE INSTALLED BEFORE SEAL REMOVAL).

3

| .9]<br>0<br>[339.5]<br>13.37                |                                                                                                                |
|---------------------------------------------|----------------------------------------------------------------------------------------------------------------|
|                                             | [131.8]<br>5.19<br>0<br>0<br>0<br>0<br>0<br>0<br>0<br>0<br>0<br>0<br>0<br>0<br>0<br>0<br>0<br>0<br>0<br>0<br>0 |
| NOZZLE CONNECTIONS<br>2" GAS SUCTION FLANGE | BOLT HOLE SIZE                                                                                                 |
| (ANSI CLASS 150 FLAT FACE)                  | 4 x 5/8-11                                                                                                     |

|   | 2" GAS SUCTION FLANGE<br>(ANSI CLASS 150 FLAT FACE)          | 4 x 5/8-11⊽1.00 |
|---|--------------------------------------------------------------|-----------------|
|   | 1.50'' GAS DISCHARGE<br>FLANGE (ANSI CLASS 150<br>FLAT FACE) | 4 x 1/2-13⊽.88  |
| ١ | 1 NPT(F) WATER INLET (SEE<br>NOTE 2)                         | N/A             |
| ) | 3/8 NPT(F) WATER INLET (SEE<br>NOTE 2)                       | N/A             |
|   | 1 NPT(F) WATER OUTLET                                        | N/A             |
|   | 1/4 NPT(F) DRAIN HOLE                                        | N/A             |
|   | 1/8 NPT(F) SEAL OIL<br>WEEPAGE DRAIN                         | N/A             |
|   |                                                              |                 |