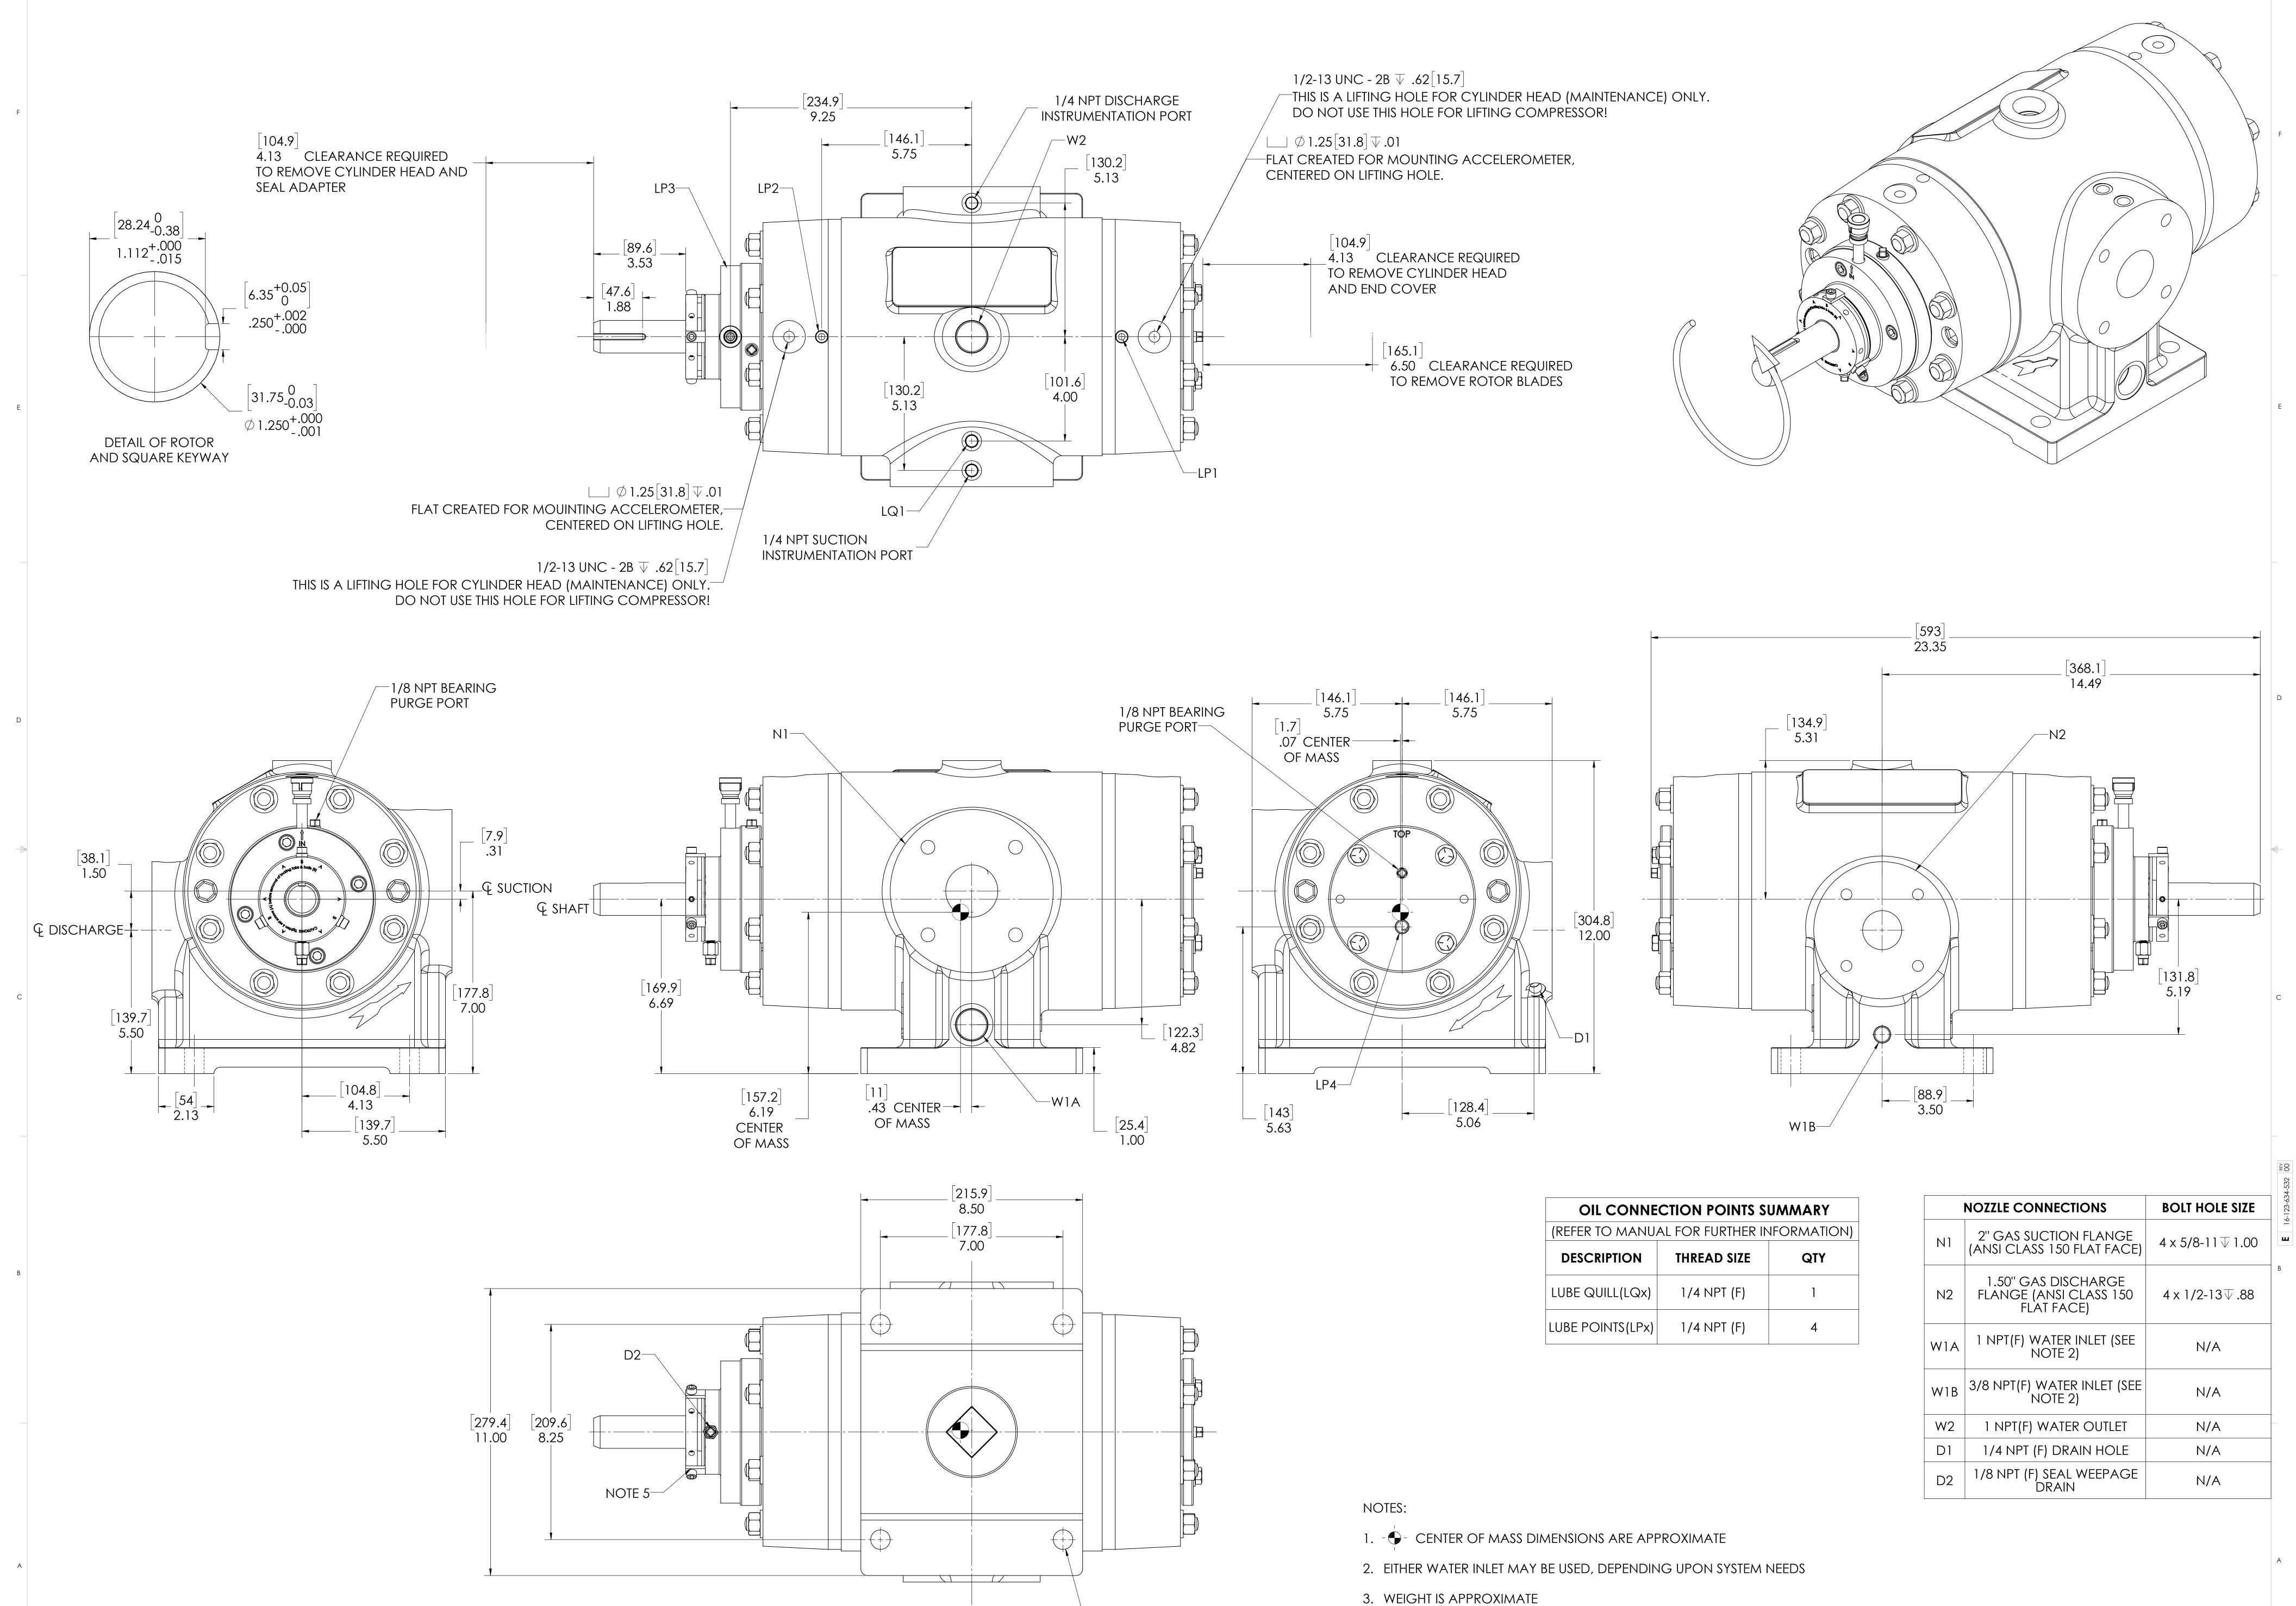

**—**4X ∅ .75[19.1] THRU

4. THIS DRAWING IS DUAL DIMENSION. DIMENSIONS WITHOUT BRACKETS

5. REMOVE (3) RED SEAL LOCKING TABS BEFORE OPERATION. RETAIN TABS AND

SCREWS FOR SERVICE (TABS MUST BE INSTALLED BEFORE SEAL REMOVAL).

ARE IN INCHES, DIMENSIONS IN [BRACKETS] ARE IN MILLIMETERS.

DIMENSIONS ARE IN INCHES DRAWN TRF 12/27/2023 TOLERANCES: CHECKED TSS 12/27/2023 ANGULAR: MACH±.5 DEG
ONE PLACE DECIMAL ±.060
TWO PLACE DECIMAL ±.030
THREE PLACE DECIMAL ±.030
INTERPRET GEOMETRIC
TOLERANCING PER: ANSI
MATERIAL

CHECKED TSS 12/27/2023

ENG APPR. BTS 12/27/2023

ITILE:
PROPRIETARY AND CONFIDENTIAL
THE INFORMATION CONTAINED IN
THIS
DRAWING IS THE SOLE PROPERTY OF
RO-FLO COMPRESSORS, LLC. ANY
PEPPOPOLICITON IN PART OR AS A
STATE GENERAL ARRANGEMENT, 5CC,SC,CCW FINISH(UNLESS OTHERWISE NOTED)

REPRODUCTION IN PART OR AS A WHOLE WITHOUT THE WRITTEN PERMISSION OF RO-FLO COMPRESSORS, LLC. IS PROHIBITED.

SCALE: 1:23 WEIGHT: SHEET: 1 OF 1

1:2 WEIGHT: 240 LBS SHEET: 1 OF 1