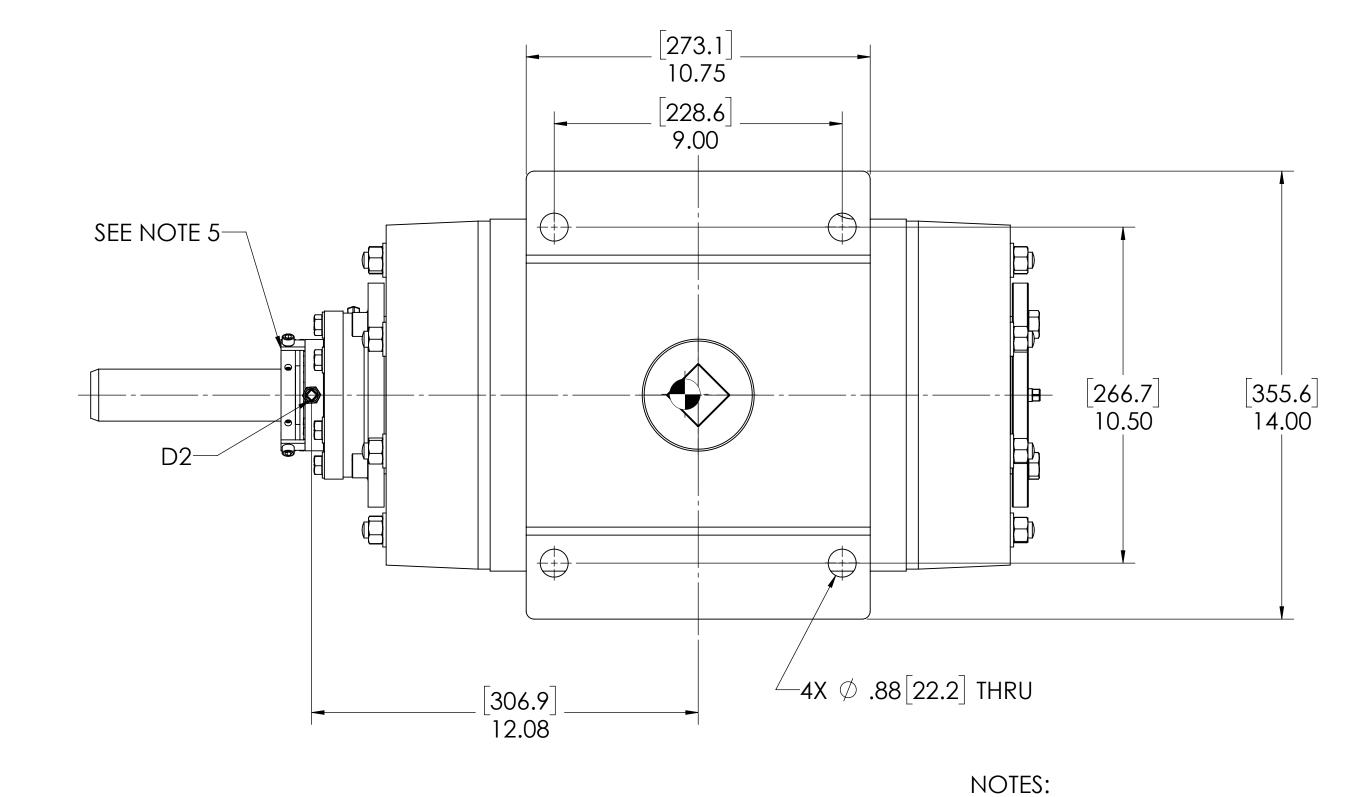

|     | NOZZLE CONNECTIONS                                    | BOLT HOLE SIZ |
|-----|-------------------------------------------------------|---------------|
| N1  | 3" GAS SUCTION FLANGE<br>(ANSI CLASS 150 FLAT FACE)   | 4 x 5/8-11    |
| N2  | 3" GAS DISCHARGE FLANGE<br>(ANSI CLASS 150 FLAT FACE) | 4 x 5/8-11    |
| W1A | 1-1/4 NPT(F) WATER INLET<br>(SEE NOTE 2)              | N/A           |
| W1B | 1/2 NPT(F) WATER INLET (SEE<br>NOTE 2)                | N/A           |
| W2  | 1-1/4 NPT(F) WATER OUTLET                             | N/A           |
| D1  | 1/4 NPT DRAIN HOLE                                    | N/A           |
| D2  | 1/8 NPT DRAIN HOLE                                    | N/A           |

|   | OFFITED OF ALACC DIVARIA |
|---|--------------------------|
| ı |                          |
|   |                          |

- 1. CENTER OF MASS DIMENSIONS ARE APPROXIMATE
- 2. EITHER WATER INLET MAY BE USED, DEPENDING UPON SYSTEM NEEDS
- 3. WEIGHT IS APPROXIMATE
- 4. THIS DRAWING IS DUAL DIMENSION. DIMENSIONS WITHOUT BRACKETS ARE IN INCHES, DIMENSIONS IN [BRACKETS] ARE IN MILLIMETERS.
- 5. REMOVE (3) RED SEAL LOCKING TABS BEFORE OPERATION. RETAIN TABS AND SCREWS FOR SERVICE (TABS MUST BE INSTALLED BEFORE SEAL REMOVAL).