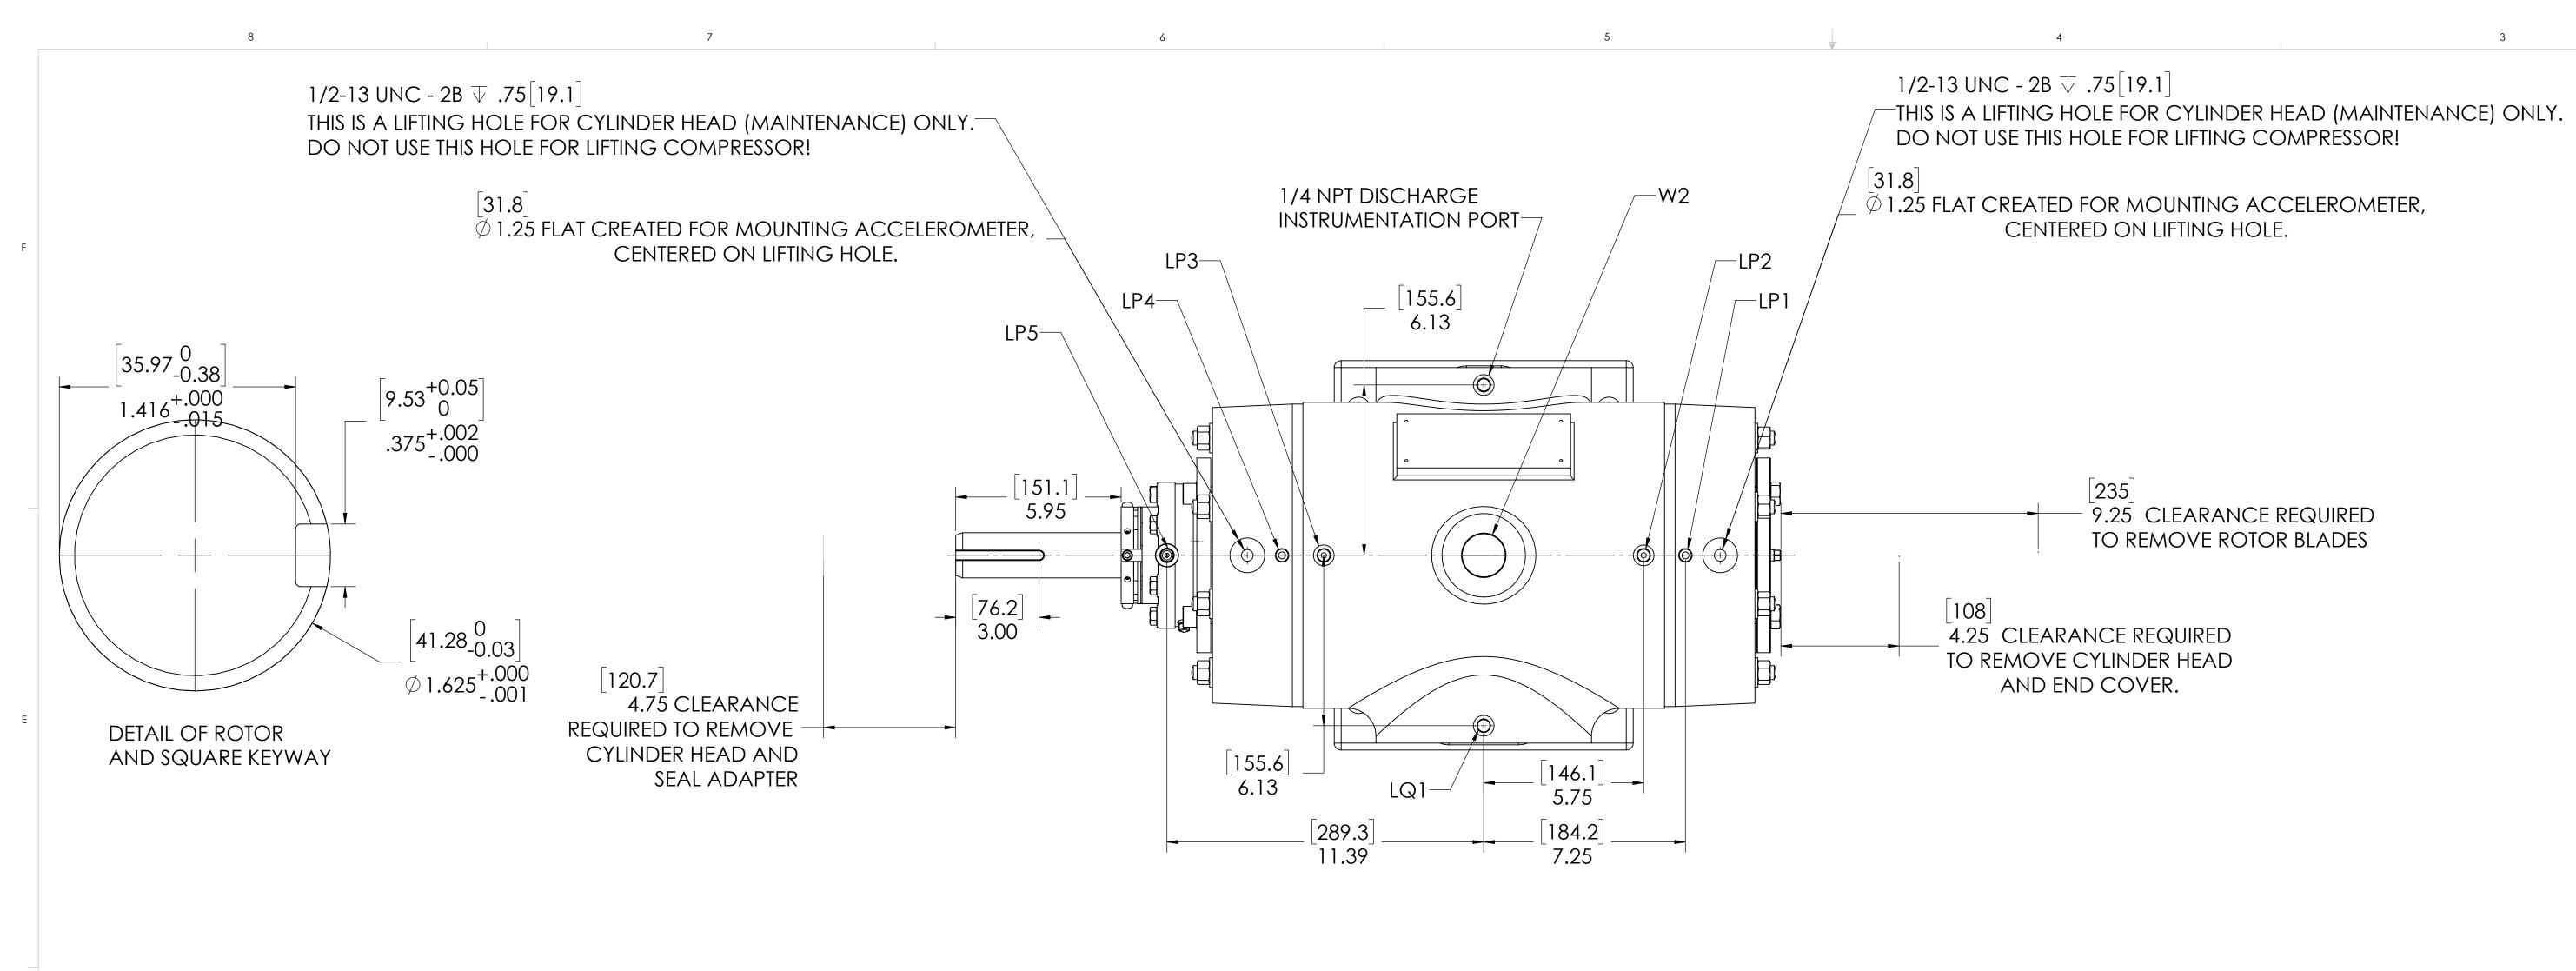

|     | NOZZLE CONNECTIONS                                    | BOLT HOLE SIZ |
|-----|-------------------------------------------------------|---------------|
| N1  | 3" GAS SUCTION FLANGE<br>(ANSI CLASS 150 FLAT FACE)   | 4 x 5/8-11    |
| N2  | 3" GAS DISCHARGE FLANGE<br>(ANSI CLASS 150 FLAT FACE) | 4 x 5/8-11    |
| W1A | 1-1/4 NPT(F) WATER INLET<br>(SEE NOTE 2)              | N/A           |
| W1B | 1/2 NPT(F) WATER INLET (SEE<br>NOTE 2)                | N/A           |
| W2  | 1-1/4 NPT(F) WATER OUTLET                             | N/A           |
| D1  | 1/4 NPT DRAIN HOLE                                    | N/A           |
| D2  | 1/8 NPT DRAIN HOLE                                    | N/A           |

| OIL CONNECTION POINTS SUMMARY             |             |     |  |  |  |
|-------------------------------------------|-------------|-----|--|--|--|
| (REFER TO MANUAL FOR FURTHER INFORMATION) |             |     |  |  |  |
| DESCRIPTION                               | THREAD SIZE | QTY |  |  |  |
| LUBE QUILL(LQx)                           | 1/4 NPT (F) | 1   |  |  |  |
| LUBE POINTS (LPx)                         | 1/4 NPT (F) | 6   |  |  |  |

|   | OFFITED OF ALACC DIVARIA |
|---|--------------------------|
| ı |                          |
|   |                          |

- 1. CENTER OF MASS DIMENSIONS ARE APPROXIMATE
- 2. EITHER WATER INLET MAY BE USED, DEPENDING UPON SYSTEM NEEDS
- 3. WEIGHT IS APPROXIMATE
- 4. THIS DRAWING IS DUAL DIMENSION. DIMENSIONS WITHOUT BRACKETS ARE IN INCHES, DIMENSIONS IN [BRACKETS] ARE IN MILLIMETERS.
- 5. REMOVE (3) RED SEAL LOCKING TABS BEFORE OPERATION. RETAIN TABS AND SCREWS FOR SERVICE (TABS MUST BE INSTALLED BEFORE SEAL REMOVAL).