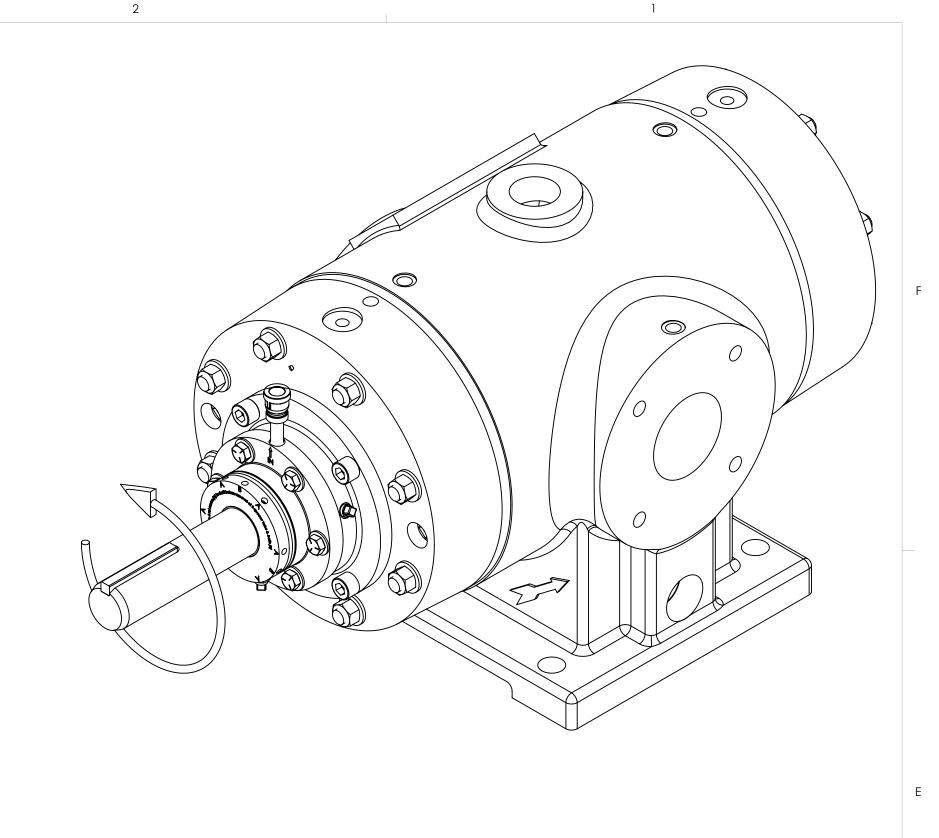

|   | OFFITED OF ALACC DIVARIA |
|---|--------------------------|
| ı |                          |
|   |                          |

- 1. CENTER OF MASS DIMENSIONS ARE APPROXIMATE
- 2. EITHER WATER INLET MAY BE USED, DEPENDING UPON SYSTEM NEEDS
- 3. WEIGHT IS APPROXIMATE
- 4. THIS DRAWING IS DUAL DIMENSION. DIMENSIONS WITHOUT BRACKETS ARE IN INCHES, DIMENSIONS IN [BRACKETS] ARE IN MILLIMETERS.
- 5. REMOVE (3) RED SEAL LOCKING TABS BEFORE OPERATION. RETAIN TABS AND SCREWS FOR SERVICE (TABS MUST BE INSTALLED BEFORE SEAL REMOVAL).