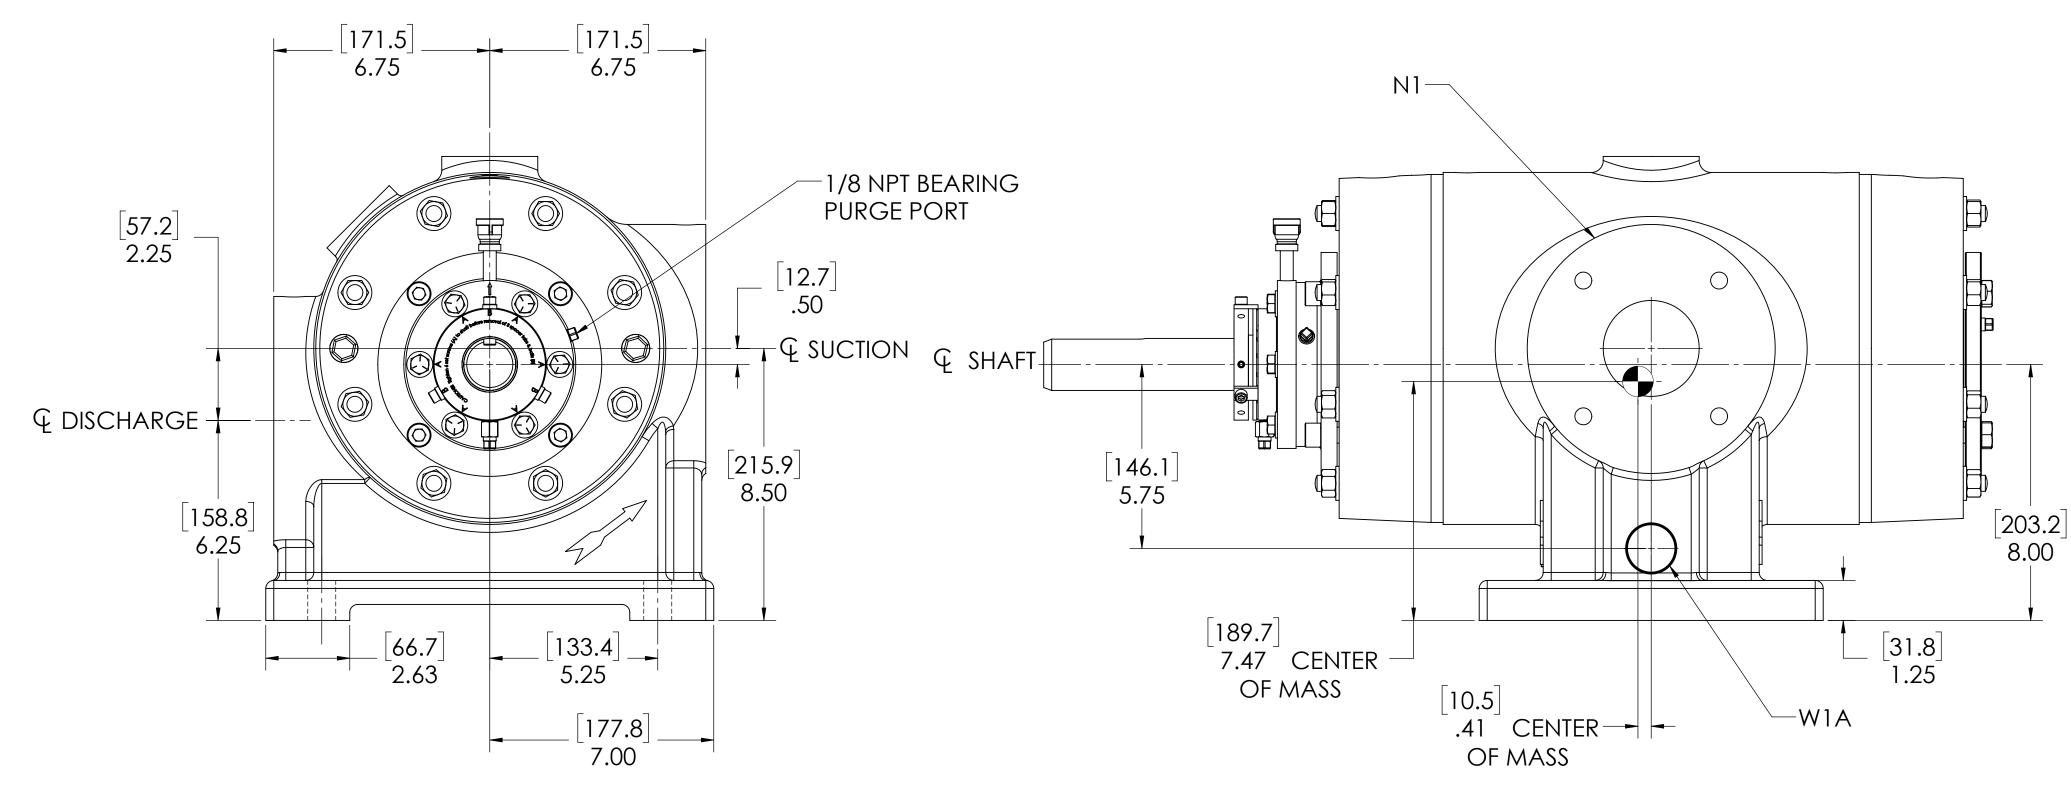

|     | NOZZLE CONNECTIONS                                    | BOLT HOLE SIZ |
|-----|-------------------------------------------------------|---------------|
| N1  | 3" GAS SUCTION FLANGE<br>(ANSI CLASS 150 FLAT FACE)   | 4 x 5/8-11    |
| N2  | 3" GAS DISCHARGE FLANGE<br>(ANSI CLASS 150 FLAT FACE) | 4 x 5/8-11    |
| W1A | 1-1/4 NPT(F) WATER INLET<br>(SEE NOTE 2)              | N/A           |
| W1B | 1/2 NPT(F) WATER INLET (SEE<br>NOTE 2)                | N/A           |
| W2  | 1-1/4 NPT(F) WATER OUTLET                             | N/A           |
| D1  | 1/4 NPT DRAIN HOLE                                    | N/A           |
| D2  | 1/8 NPT DRAIN HOLE                                    | N/A           |

|   | OFFITED OF ALACC DIVARIA |
|---|--------------------------|
| ı |                          |
|   |                          |

- 1. CENTER OF MASS DIMENSIONS ARE APPROXIMATE
- 2. EITHER WATER INLET MAY BE USED, DEPENDING UPON SYSTEM NEEDS
- 3. WEIGHT IS APPROXIMATE
- 4. THIS DRAWING IS DUAL DIMENSION. DIMENSIONS WITHOUT BRACKETS ARE IN INCHES, DIMENSIONS IN [BRACKETS] ARE IN MILLIMETERS.
- 5. REMOVE (3) RED SEAL LOCKING TABS BEFORE OPERATION. RETAIN TABS AND SCREWS FOR SERVICE (TABS MUST BE INSTALLED BEFORE SEAL REMOVAL).