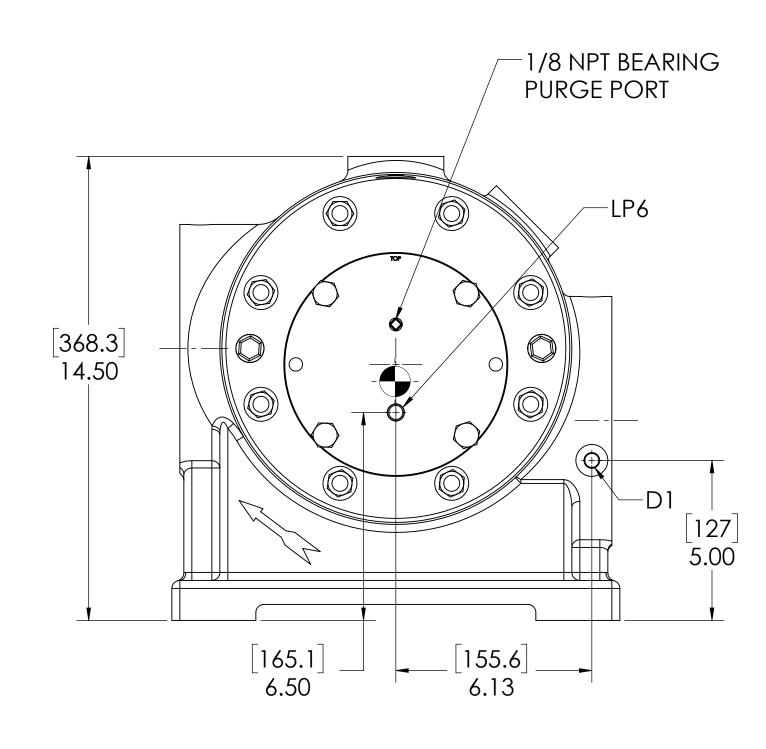

|     | NOZZLE CONNECTIONS                                    | BOLT HOLE SIZ |
|-----|-------------------------------------------------------|---------------|
| N1  | 3" GAS SUCTION FLANGE<br>(ANSI CLASS 150 FLAT FACE)   | 4 x 5/8-11    |
| N2  | 3" GAS DISCHARGE FLANGE<br>(ANSI CLASS 150 FLAT FACE) | 4 x 5/8-11    |
| W1A | 1-1/4 NPT(F) WATER INLET<br>(SEE NOTE 2)              | N/A           |
| W1B | 1/2 NPT(F) WATER INLET (SEE<br>NOTE 2)                | N/A           |
| W2  | 1-1/4 NPT(F) WATER OUTLET                             | N/A           |
| D1  | 1/4 NPT DRAIN HOLE                                    | N/A           |
| D2  | 1/8 NPT DRAIN HOLE                                    | N/A           |

| OIL CONNECTION POINTS SUMMARY             |             |     |  |  |  |
|-------------------------------------------|-------------|-----|--|--|--|
| (REFER TO MANUAL FOR FURTHER INFORMATION) |             |     |  |  |  |
| DESCRIPTION                               | THREAD SIZE | QTY |  |  |  |
| LUBE QUILL(LQx)                           | 1/4 NPT (F) | 1   |  |  |  |
| LUBE POINTS (LPx)                         | 1/4 NPT (F) | 6   |  |  |  |

|   | OFFITED OF ALACC DIVARIA |
|---|--------------------------|
| ı |                          |
|   |                          |

- 1. CENTER OF MASS DIMENSIONS ARE APPROXIMATE
- 2. EITHER WATER INLET MAY BE USED, DEPENDING UPON SYSTEM NEEDS
- 3. WEIGHT IS APPROXIMATE
- 4. THIS DRAWING IS DUAL DIMENSION. DIMENSIONS WITHOUT BRACKETS ARE IN INCHES, DIMENSIONS IN [BRACKETS] ARE IN MILLIMETERS.
- 5. REMOVE (3) RED SEAL LOCKING TABS BEFORE OPERATION. RETAIN TABS AND SCREWS FOR SERVICE (TABS MUST BE INSTALLED BEFORE SEAL REMOVAL).