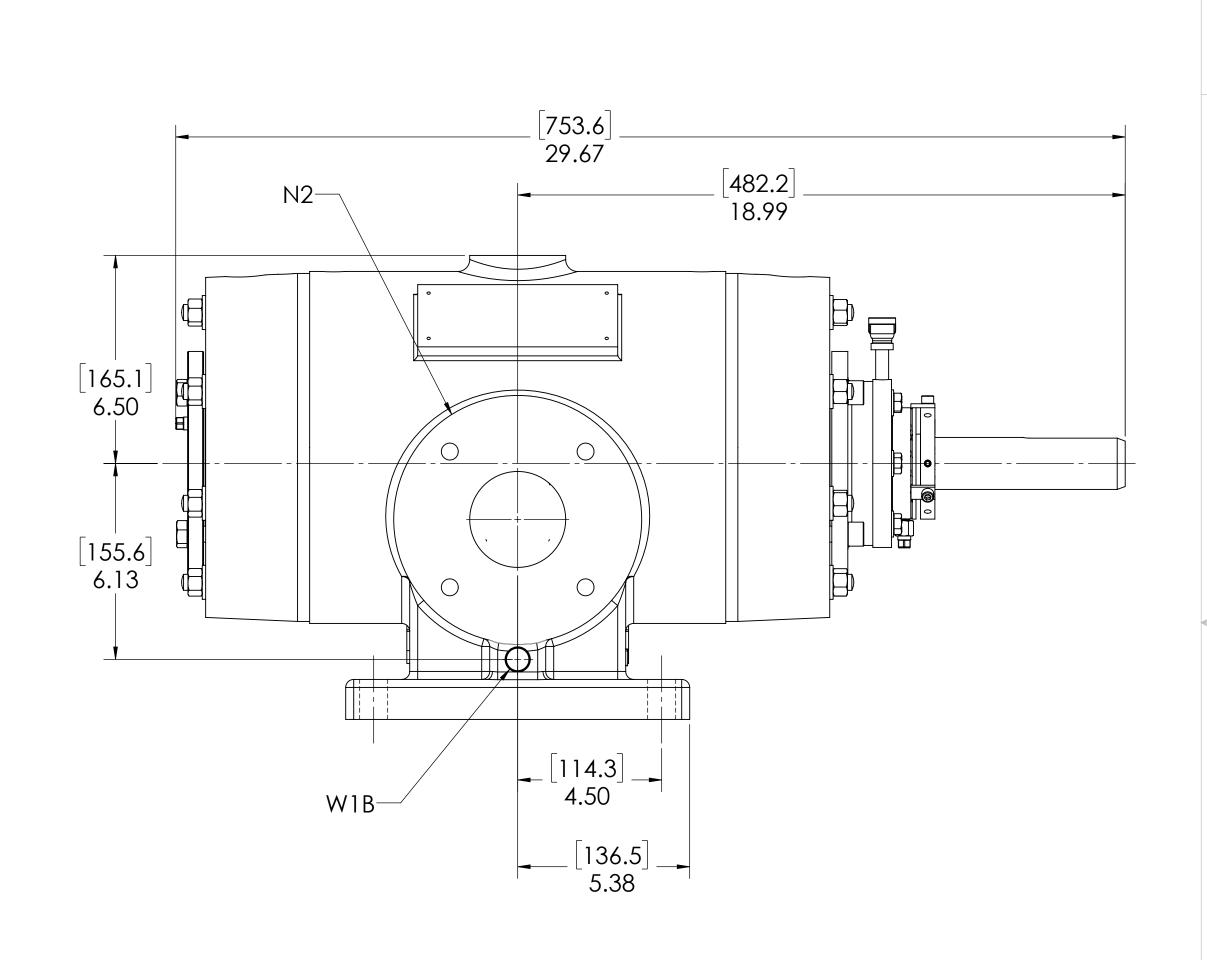

|     | NOZZLE CONNECTIONS                                    | BOLT HOLE SIZ |
|-----|-------------------------------------------------------|---------------|
| N1  | 3" GAS SUCTION FLANGE<br>(ANSI CLASS 150 FLAT FACE)   | 4 x 5/8-11    |
| N2  | 3" GAS DISCHARGE FLANGE<br>(ANSI CLASS 150 FLAT FACE) | 4 x 5/8-11    |
| W1A | 1-1/4 NPT(F) WATER INLET<br>(SEE NOTE 2)              | N/A           |
| W1B | 1/2 NPT(F) WATER INLET (SEE<br>NOTE 2)                | N/A           |
| W2  | 1-1/4 NPT(F) WATER OUTLET                             | N/A           |
| D1  | 1/4 NPT DRAIN HOLE                                    | N/A           |
| D2  | 1/8 NPT DRAIN HOLE                                    | N/A           |

|   | OFFITED OF ALACC DIVARIA |
|---|--------------------------|
| ı |                          |
|   |                          |

- 1. CENTER OF MASS DIMENSIONS ARE APPROXIMATE
- 2. EITHER WATER INLET MAY BE USED, DEPENDING UPON SYSTEM NEEDS
- 3. WEIGHT IS APPROXIMATE
- 4. THIS DRAWING IS DUAL DIMENSION. DIMENSIONS WITHOUT BRACKETS ARE IN INCHES, DIMENSIONS IN [BRACKETS] ARE IN MILLIMETERS.
- 5. REMOVE (3) RED SEAL LOCKING TABS BEFORE OPERATION. RETAIN TABS AND SCREWS FOR SERVICE (TABS MUST BE INSTALLED BEFORE SEAL REMOVAL).