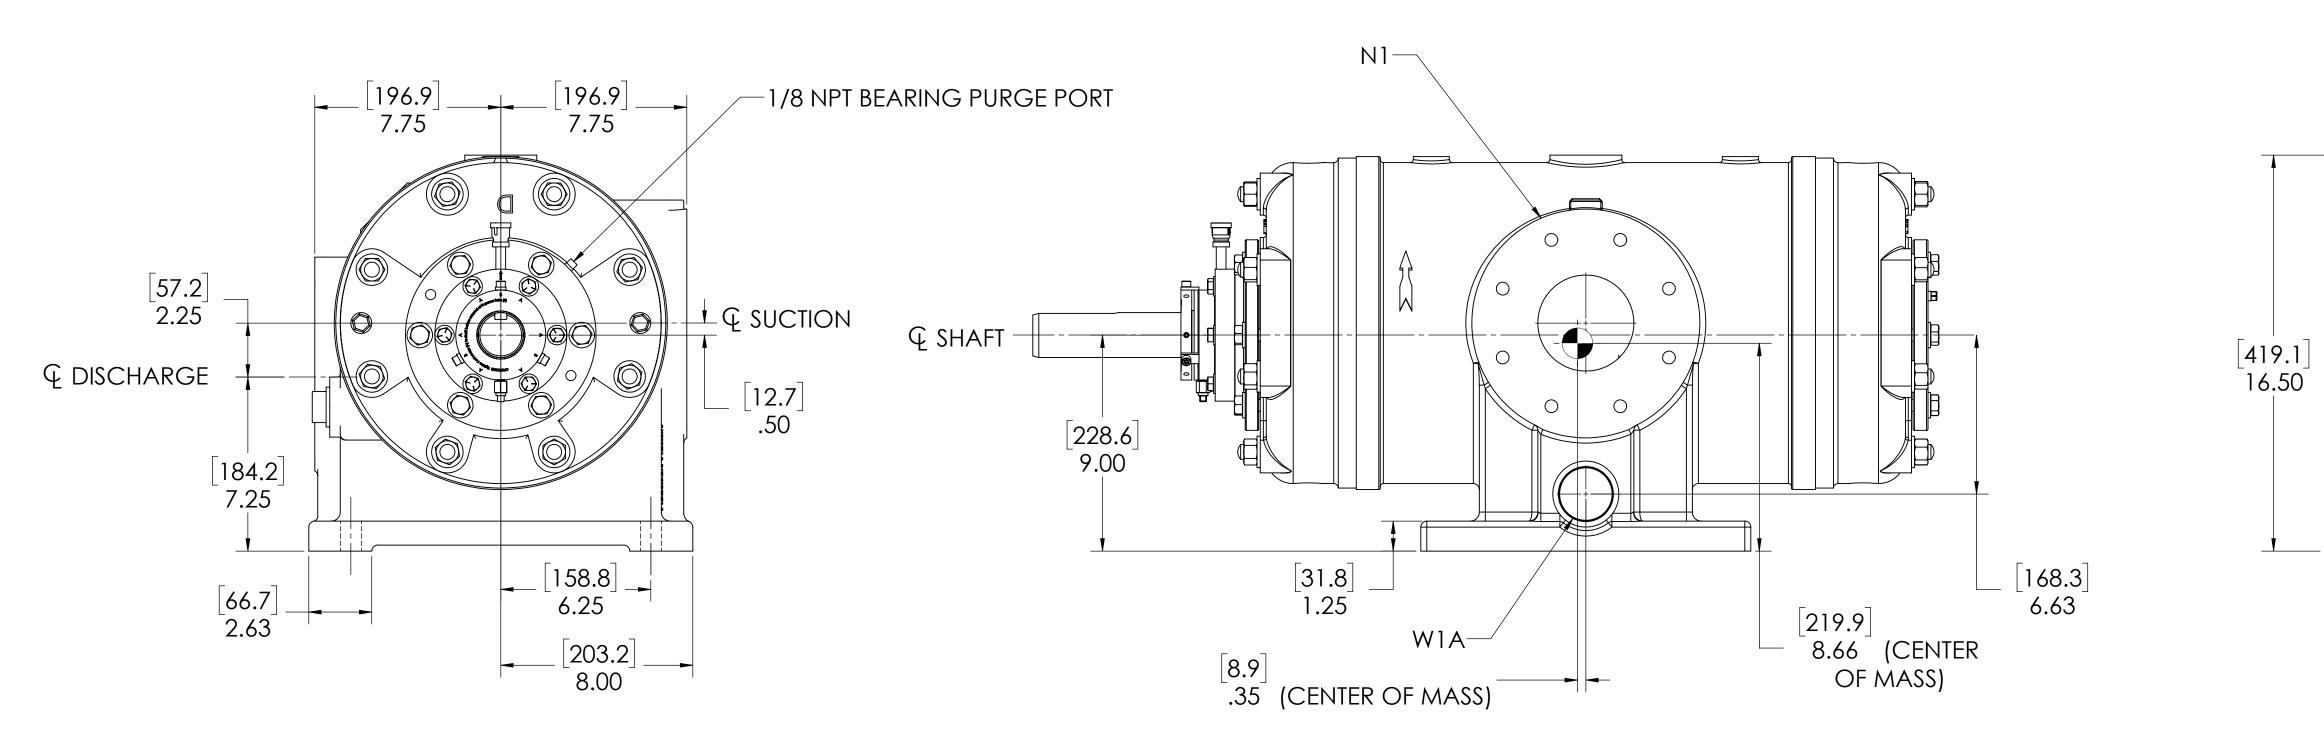

NOTE 5-

6

NOTES:

8

- 1. - CENTER OF MASS DIMENSIONS ARE APPROXIMATE
- 2. EITHER WATER INLET MAY BE USED, DEPENDING UPON SYSTEM NEEDS
- 3. WEIGHT IS APPROXIMATE
- 4. THIS DRAWING IS DUAL DIMENSION. DIMENSIONS WITHOUT BRACKETS ARE IN INCHES, DIMENSIONS IN [BRACKETS] ARE IN MILLIMETERS.
- 5. REMOVE (3) RED SEAL LOCKING TABS BEFORE OPERATION. RETAIN TABS AND SCREWS FOR SERVICE (TABS MUST BE INSTALLED BEFORE SEAL REMOVAL).

|     | NOZZLE CONNECTIONS                                     | <b>BOLT HOLE SIZE</b> |  |  |
|-----|--------------------------------------------------------|-----------------------|--|--|
| N1  | 4" GAS SUCTION FLANGE<br>(ANSI CLASS 150 FLAT FACE)    | 8 x 5/8-11⊽1.00       |  |  |
| N2  | 3'' GAS DISCHARGE FLANGE<br>(ANSI CLASS 150 FLAT FACE) | 4 x 5/8-11⊽1.00       |  |  |
| W1A | 2 NPT(F) WATER INLET (SEE<br>NOTE 2)                   | N/A                   |  |  |
| W1B | 1-1/2 NPT(F) WATER INLET<br>(SEE NOTE 2)               | N/A                   |  |  |
| W2  | 1-1/4 NPT(F) WATER OUTLET                              | N/A                   |  |  |
| D1  | 1/2 NPT (F) DRAIN HOLE                                 | N/A                   |  |  |
| D2  | 1/2 NPT (F) DRAIN HOLE                                 | N/A                   |  |  |
| D3  | 1/8 NPT (F) SEAL WEEPAGE<br>DRAIN                      | N/A                   |  |  |

3

2

|                                                                        |                                                 |                                                   |                                        | CONNE     | •                                    |      |  |
|------------------------------------------------------------------------|-------------------------------------------------|---------------------------------------------------|----------------------------------------|-----------|--------------------------------------|------|--|
| (REFER TO MAN                                                          | <u>ANV</u>                                      | LFC                                               | <u>DR Fl</u>                           | JRTHER IN | <b>VFORMATI</b>                      | ON)  |  |
| DESCRIPTION                                                            |                                                 | THREAD SIZE                                       |                                        |           | QTY                                  | QTY  |  |
| LUBE QUILL(LG                                                          | 2)                                              | 1/4 NPT(F)                                        |                                        | 1         | 1                                    |      |  |
| LUBE POINTS(LF                                                         | 'x)                                             | 1/4 NPT(F)                                        |                                        | 6         |                                      |      |  |
|                                                                        |                                                 |                                                   |                                        |           |                                      |      |  |
| UNLESS OTHERWISE SPECIFIED:<br>DIMENSIONS ARE IN INCHES<br>TOLERANCES: | DRAWN                                           | NAME<br>TRF                                       | DATE                                   |           | Ro-Flo                               |      |  |
| DIMENSIONS ARE IN INCHES<br>TOLERANCES:<br>ANGULAR: MACH±.5 DEG        | DRAWN<br>CHECKED<br>ENG APPR.                   | TRF<br>TRF                                        | 11/13/2023<br>11/13/2023               | IIILE:    | Ro-Flo                               |      |  |
| DIMENSIONS ARE IN INCHES<br>TOLERANCES:                                | CHECKED<br>ENG APPR.<br>PROPRIETAR<br>THE INFOR | TRF<br>TRF<br>TRF<br>Y AND CO<br>MATION C<br>THIS | 11/13/2023<br>11/13/2023<br>11/13/2023 | GENERAL   | <b>RO-FIO</b><br>ARRANGEMED, CCW, SC | ENT, |  |