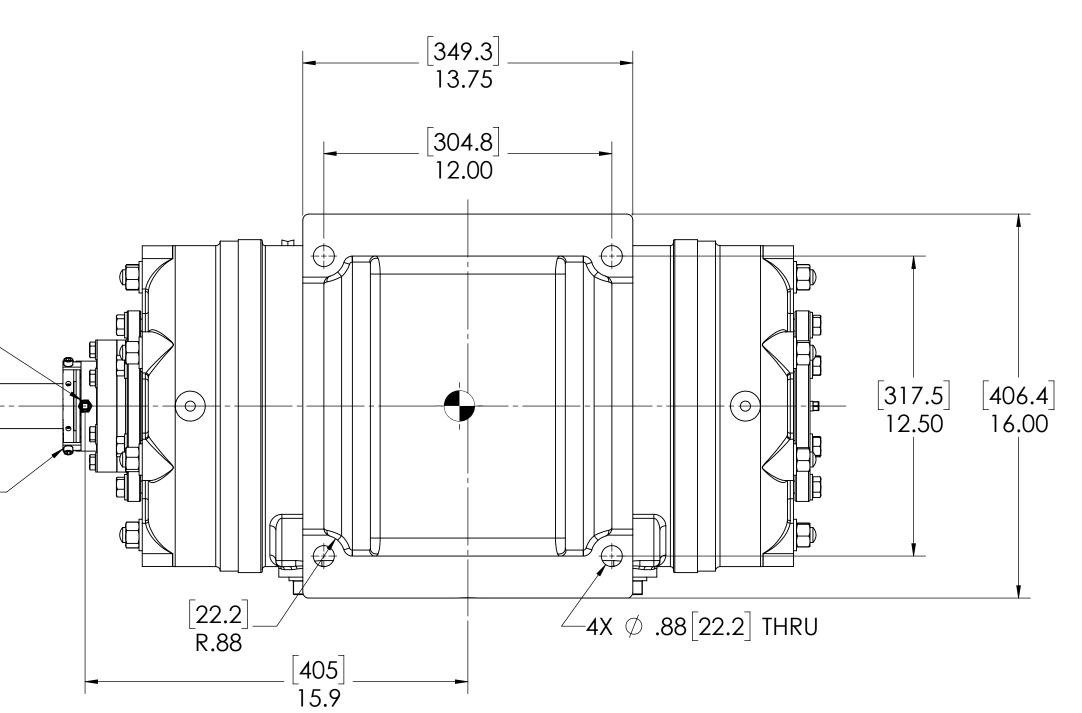

NOTE 5-

6

NOTES:

8

- 1. - CENTER OF MASS DIMENSIONS ARE APPROXIMATE
- 2. EITHER WATER INLET MAY BE USED, DEPENDING UPON SYSTEM NEEDS
- 3. WEIGHT IS APPROXIMATE
- 4. THIS DRAWING IS DUAL DIMENSION. DIMENSIONS WITHOUT BRACKETS ARE IN INCHES, DIMENSIONS IN [BRACKETS] ARE IN MILLIMETERS.
- 5. REMOVE (3) RED SEAL LOCKING TABS BEFORE OPERATION. RETAIN TABS AND SCREWS FOR SERVICE (TABS MUST BE INSTALLED BEFORE SEAL REMOVAL).

|     | NOZZLE CONNECTIONS                                     | <b>BOLT HOLE SIZE</b> |  |  |
|-----|--------------------------------------------------------|-----------------------|--|--|
| N1  | 4" GAS SUCTION FLANGE<br>(ANSI CLASS 150 FLAT FACE)    | 8 x 5/8-11⊽1.00       |  |  |
| N2  | 3'' GAS DISCHARGE FLANGE<br>(ANSI CLASS 150 FLAT FACE) | 4 x 5/8-11⊽1.00       |  |  |
| W1A | 2 NPT(F) WATER INLET (SEE<br>NOTE 2)                   | N/A                   |  |  |
| W1B | 1-1/2 NPT(F) WATER INLET<br>(SEE NOTE 2)               | N/A                   |  |  |
| W2  | 1-1/4 NPT(F) WATER OUTLET                              | N/A                   |  |  |
| D1  | 1/2 NPT (F) DRAIN HOLE                                 | N/A                   |  |  |
| D2  | 1/2 NPT (F) DRAIN HOLE                                 | N/A                   |  |  |
| D3  | 1/8 NPT (F) SEAL WEEPAGE<br>DRAIN                      | N/A                   |  |  |