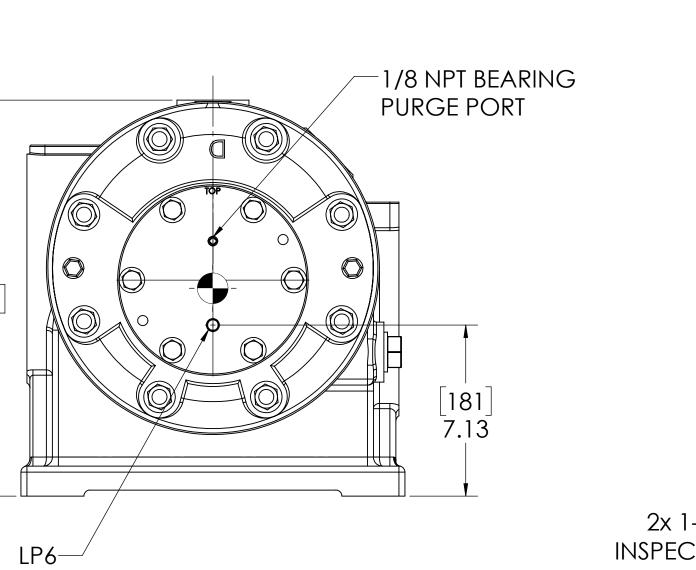

NOTE 5-

6

NOTES:

8

- 1. - CENTER OF MASS DIMENSIONS ARE APPROXIMATE
- 2. EITHER WATER INLET MAY BE USED, DEPENDING UPON SYSTEM NEEDS
- 3. WEIGHT IS APPROXIMATE
- 4. THIS DRAWING IS DUAL DIMENSION. DIMENSIONS WITHOUT BRACKETS ARE IN INCHES, DIMENSIONS IN [BRACKETS] ARE IN MILLIMETERS.
- 5. REMOVE (3) RED SEAL LOCKING TABS BEFORE OPERATION. RETAIN TABS AND SCREWS FOR SERVICE (TABS MUST BE INSTALLED BEFORE SEAL REMOVAL).

|     | NOZZLE CONNECTIONS                                     | <b>BOLT HOLE SIZE</b> |  |  |
|-----|--------------------------------------------------------|-----------------------|--|--|
| N1  | 4" GAS SUCTION FLANGE<br>(ANSI CLASS 150 FLAT FACE)    | 8 x 5/8-11⊽1.00       |  |  |
| N2  | 3'' GAS DISCHARGE FLANGE<br>(ANSI CLASS 150 FLAT FACE) | 4 x 5/8-11⊽1.00       |  |  |
| W1A | 2 NPT(F) WATER INLET (SEE<br>NOTE 2)                   | N/A                   |  |  |
| W1B | 1-1/2 NPT(F) WATER INLET<br>(SEE NOTE 2)               | N/A                   |  |  |
| W2  | 1-1/4 NPT(F) WATER OUTLET                              | N/A                   |  |  |
| D1  | 1/2 NPT (F) DRAIN HOLE                                 | N/A                   |  |  |
| D2  | 1/2 NPT (F) DRAIN HOLE                                 | N/A                   |  |  |
| D3  | 1/8 NPT (F) SEAL WEEPAGE<br>DRAIN                      | N/A                   |  |  |

3

2

|                                                                        |                                                 |                                                   |                                        | CONNE     | •                                    |      |  |
|------------------------------------------------------------------------|-------------------------------------------------|---------------------------------------------------|----------------------------------------|-----------|--------------------------------------|------|--|
| (REFER TO MAN                                                          | <u>ANV</u>                                      | LFC                                               | <u>DR Fl</u>                           | JRTHER IN | <b>VFORMATI</b>                      | ON)  |  |
| DESCRIPTION                                                            |                                                 | THREAD SIZE                                       |                                        |           | QTY                                  | QTY  |  |
| LUBE QUILL(LG                                                          | 2)                                              | 1/4 NPT(F)                                        |                                        | 1         | 1                                    |      |  |
| LUBE POINTS(LF                                                         | 'x)                                             | 1/4 NPT(F)                                        |                                        | 6         |                                      |      |  |
|                                                                        |                                                 |                                                   |                                        |           |                                      |      |  |
| UNLESS OTHERWISE SPECIFIED:<br>DIMENSIONS ARE IN INCHES<br>TOLERANCES: | DRAWN                                           | NAME<br>TRF                                       | DATE                                   |           | Ro-Flo                               |      |  |
| DIMENSIONS ARE IN INCHES<br>TOLERANCES:<br>ANGULAR: MACH±.5 DEG        | DRAWN<br>CHECKED<br>ENG APPR.                   | TRF<br>TRF                                        | 11/13/2023<br>11/13/2023               | IIILE:    | Ro-Flo                               |      |  |
| DIMENSIONS ARE IN INCHES<br>TOLERANCES:                                | CHECKED<br>ENG APPR.<br>PROPRIETAR<br>THE INFOR | TRF<br>TRF<br>TRF<br>Y AND CO<br>MATION C<br>THIS | 11/13/2023<br>11/13/2023<br>11/13/2023 | GENERAL   | <b>RO-FIO</b><br>ARRANGEMED, CCW, SC | ENT, |  |