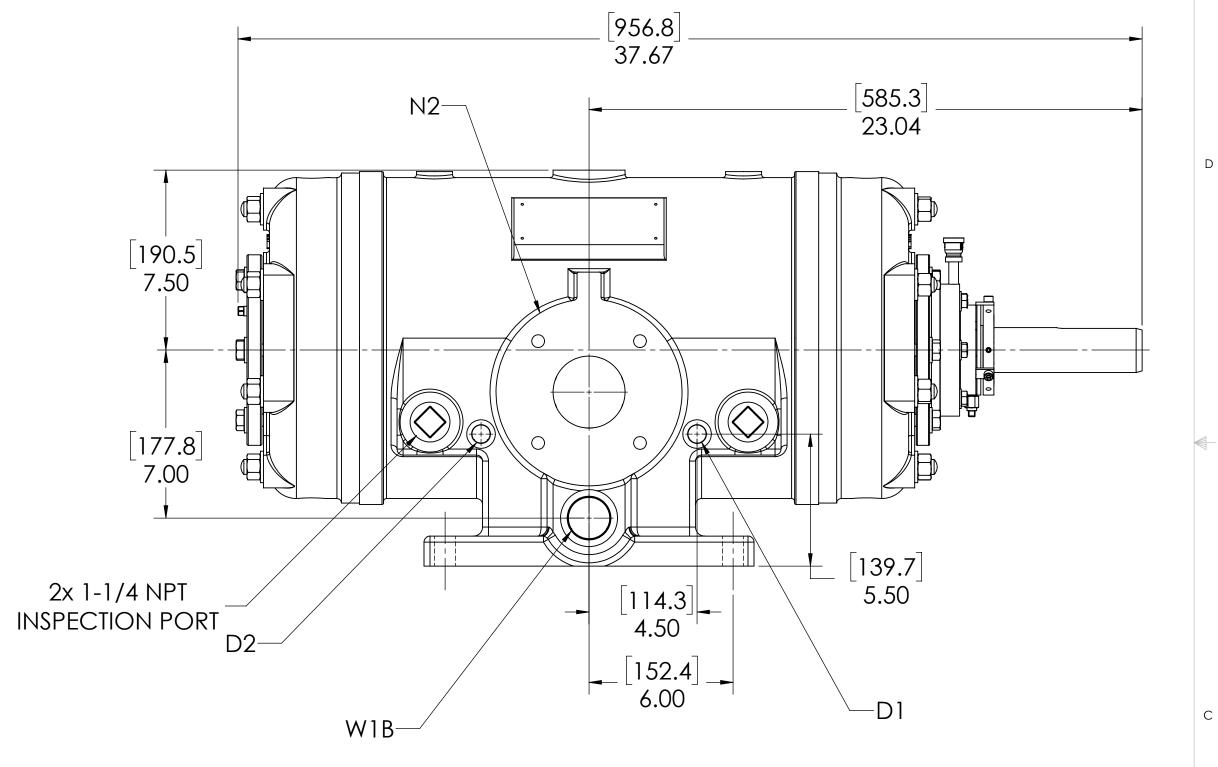

6

5

7

D

С

A

8

D3—

NOTE 5-

6

NOTES:

8

- 1. - CENTER OF MASS DIMENSIONS ARE APPROXIMATE
- 2. EITHER WATER INLET MAY BE USED, DEPENDING UPON SYSTEM NEEDS
- 3. WEIGHT IS APPROXIMATE
- 4. THIS DRAWING IS DUAL DIMENSION. DIMENSIONS WITHOUT BRACKETS ARE IN INCHES, DIMENSIONS IN [BRACKETS] ARE IN MILLIMETERS.
- 5. REMOVE (3) RED SEAL LOCKING TABS BEFORE OPERATION. RETAIN TABS AND SCREWS FOR SERVICE (TABS MUST BE INSTALLED BEFORE SEAL REMOVAL).

7

5

4

1/2-13 UNC - 2B  $\overline{\vee}$  .75[19.1] THIS IS A LIFTING HOLE FOR CYLINDER HEAD (MAINTENANCE) ONLY. DO NOT USE THIS HOLE FOR LIFTING COMPRESSOR!

3

4

[355.6] - 14.00 CLEARANCE REQUIRED TO REMOVE ROTOR BLADES

|     | NOZZLE CONNECTIONS                                     | <b>BOLT HOLE SIZE</b> |  |  |
|-----|--------------------------------------------------------|-----------------------|--|--|
| N1  | 4" GAS SUCTION FLANGE<br>(ANSI CLASS 150 FLAT FACE)    | 8 x 5/8-11⊽1.00       |  |  |
| N2  | 3'' GAS DISCHARGE FLANGE<br>(ANSI CLASS 150 FLAT FACE) | 4 x 5/8-11⊽1.00       |  |  |
| W1A | 2 NPT(F) WATER INLET (SEE<br>NOTE 2)                   | N/A                   |  |  |
| W1B | 1-1/2 NPT(F) WATER INLET<br>(SEE NOTE 2)               | N/A                   |  |  |
| W2  | 1-1/4 NPT(F) WATER OUTLET                              | N/A                   |  |  |
| D1  | 1/2 NPT (F) DRAIN HOLE                                 | N/A                   |  |  |
| D2  | 1/2 NPT (F) DRAIN HOLE                                 | N/A                   |  |  |
| D3  | 1/8 NPT (F) SEAL WEEPAGE<br>DRAIN                      | N/A                   |  |  |

3

2

|                                                                        |                                                 |                                                   |                                        | CONNE     | •                                    |      |  |
|------------------------------------------------------------------------|-------------------------------------------------|---------------------------------------------------|----------------------------------------|-----------|--------------------------------------|------|--|
| (REFER TO MAN                                                          | <u>ANV</u>                                      | LFC                                               | <u>DR Fl</u>                           | JRTHER IN | <b>VFORMATI</b>                      | ON)  |  |
| DESCRIPTION                                                            |                                                 | THREAD SIZE                                       |                                        |           | QTY                                  | QTY  |  |
| LUBE QUILL(LG                                                          | 2)                                              | 1/4 NPT(F)                                        |                                        | 1         | 1                                    |      |  |
| LUBE POINTS(LF                                                         | 'x)                                             | 1/4 NPT(F)                                        |                                        | 6         |                                      |      |  |
|                                                                        |                                                 |                                                   |                                        |           |                                      |      |  |
| UNLESS OTHERWISE SPECIFIED:<br>DIMENSIONS ARE IN INCHES<br>TOLERANCES: | DRAWN                                           | NAME<br>TRF                                       | DATE                                   |           | Ro-Flo                               |      |  |
| DIMENSIONS ARE IN INCHES<br>TOLERANCES:<br>ANGULAR: MACH±.5 DEG        | DRAWN<br>CHECKED<br>ENG APPR.                   | TRF<br>TRF                                        | 11/13/2023<br>11/13/2023               | IIILE:    | Ro-Flo                               |      |  |
| DIMENSIONS ARE IN INCHES<br>TOLERANCES:                                | CHECKED<br>ENG APPR.<br>PROPRIETAR<br>THE INFOR | TRF<br>TRF<br>TRF<br>Y AND CO<br>MATION C<br>THIS | 11/13/2023<br>11/13/2023<br>11/13/2023 | GENERAL   | <b>RO-FIO</b><br>ARRANGEMED, CCW, SC | ENT, |  |