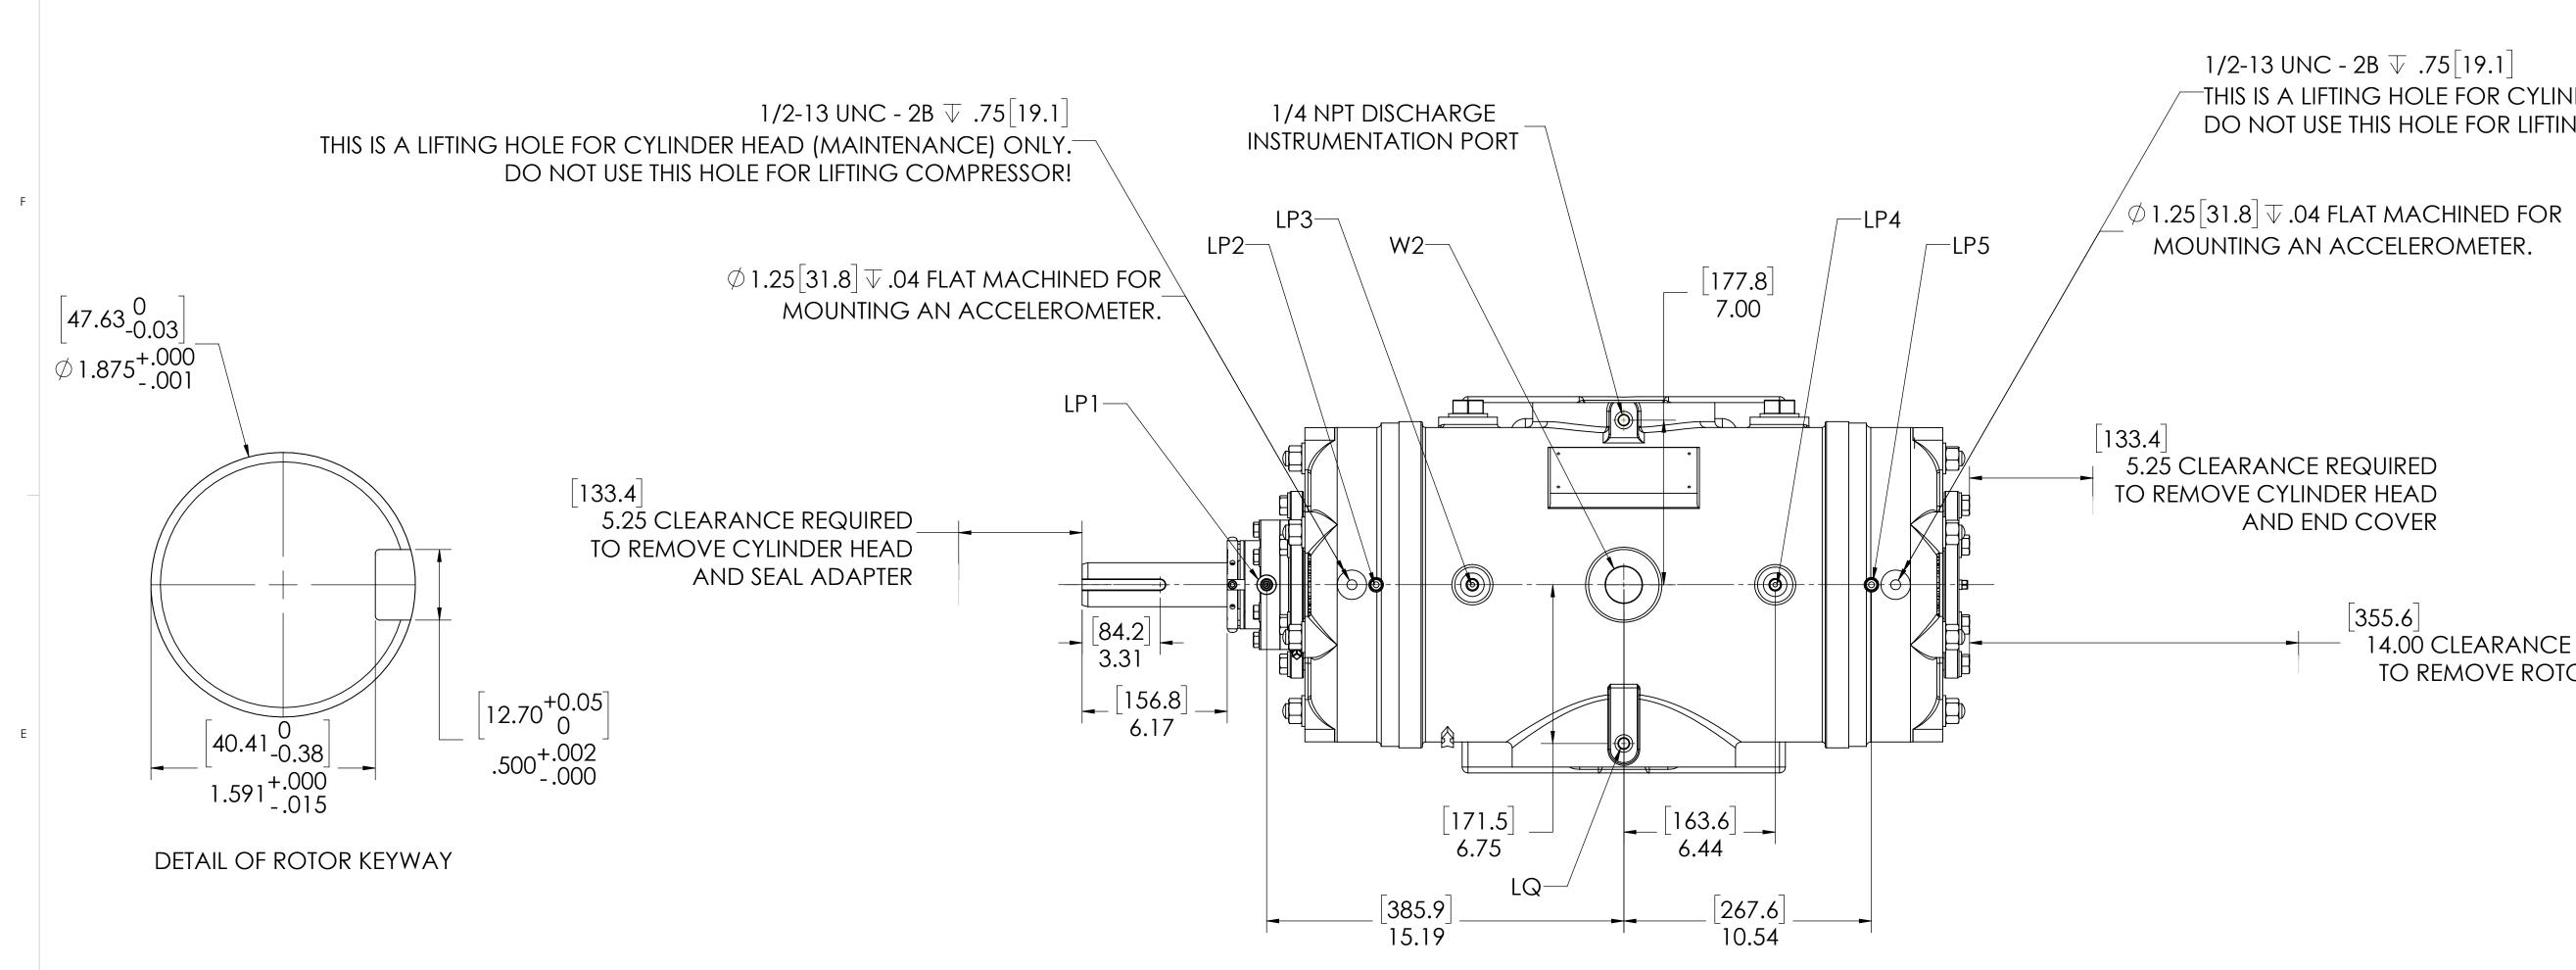

NOTE 5-

6

NOTES:

8

- 1. - CENTER OF MASS DIMENSIONS ARE APPROXIMATE
- 2. EITHER WATER INLET MAY BE USED, DEPENDING UPON SYSTEM NEEDS
- 3. WEIGHT IS APPROXIMATE
- 4. THIS DRAWING IS DUAL DIMENSION. DIMENSIONS WITHOUT BRACKETS ARE IN INCHES, DIMENSIONS IN [BRACKETS] ARE IN MILLIMETERS.
- 5. REMOVE (3) RED SEAL LOCKING TABS BEFORE OPERATION. RETAIN TABS AND SCREWS FOR SERVICE (TABS MUST BE INSTALLED BEFORE SEAL REMOVAL).

7

5

4

1/2-13 UNC - 2B  $\overline{\vee}$  .75[19.1] THIS IS A LIFTING HOLE FOR CYLINDER HEAD (MAINTENANCE) ONLY. DO NOT USE THIS HOLE FOR LIFTING COMPRESSOR!

3

4

[355.6] - 14.00 CLEARANCE REQUIRED TO REMOVE ROTOR BLADES

|     | NOZZLE CONNECTIONS                                     | <b>BOLT HOLE SIZE</b> |  |  |
|-----|--------------------------------------------------------|-----------------------|--|--|
| N1  | 4" GAS SUCTION FLANGE<br>(ANSI CLASS 150 FLAT FACE)    | 8 x 5/8-11⊽1.00       |  |  |
| N2  | 3'' GAS DISCHARGE FLANGE<br>(ANSI CLASS 150 FLAT FACE) | 4 x 5/8-11⊽1.00       |  |  |
| W1A | 2 NPT(F) WATER INLET (SEE<br>NOTE 2)                   | N/A                   |  |  |
| W1B | 1-1/2 NPT(F) WATER INLET<br>(SEE NOTE 2)               | N/A                   |  |  |
| W2  | 1-1/4 NPT(F) WATER OUTLET                              | N/A                   |  |  |
| D1  | 1/2 NPT (F) DRAIN HOLE                                 | N/A                   |  |  |
| D2  | 1/2 NPT (F) DRAIN HOLE                                 | N/A                   |  |  |
| D3  | 1/8 NPT (F) SEAL WEEPAGE<br>DRAIN                      | N/A                   |  |  |

3

2

|                                                                        |                                                 |                                                   |                                        | CONNE     | •                                    |      |  |
|------------------------------------------------------------------------|-------------------------------------------------|---------------------------------------------------|----------------------------------------|-----------|--------------------------------------|------|--|
| (REFER TO MAN                                                          | <u>ANV</u>                                      | LFC                                               | <u>DR Fl</u>                           | JRTHER IN | <b>VFORMATI</b>                      | ON)  |  |
| DESCRIPTION                                                            |                                                 | THREAD SIZE                                       |                                        |           | QTY                                  | QTY  |  |
| LUBE QUILL(LG                                                          | 2)                                              | 1/4 NPT(F)                                        |                                        | 1         | 1                                    |      |  |
| LUBE POINTS(LF                                                         | 'x)                                             | 1/4 NPT(F)                                        |                                        | 6         |                                      |      |  |
|                                                                        |                                                 |                                                   |                                        |           |                                      |      |  |
| UNLESS OTHERWISE SPECIFIED:<br>DIMENSIONS ARE IN INCHES<br>TOLERANCES: | DRAWN                                           | NAME<br>TRF                                       | DATE                                   |           | Ro-Flo                               |      |  |
| DIMENSIONS ARE IN INCHES<br>TOLERANCES:<br>ANGULAR: MACH±.5 DEG        | DRAWN<br>CHECKED<br>ENG APPR.                   | TRF<br>TRF                                        | 11/13/2023<br>11/13/2023               | IIILE:    | Ro-Flo                               |      |  |
| DIMENSIONS ARE IN INCHES<br>TOLERANCES:                                | CHECKED<br>ENG APPR.<br>PROPRIETAR<br>THE INFOR | TRF<br>TRF<br>TRF<br>Y AND CO<br>MATION C<br>THIS | 11/13/2023<br>11/13/2023<br>11/13/2023 | GENERAL   | <b>RO-FIO</b><br>ARRANGEMED, CCW, SC | ENT, |  |