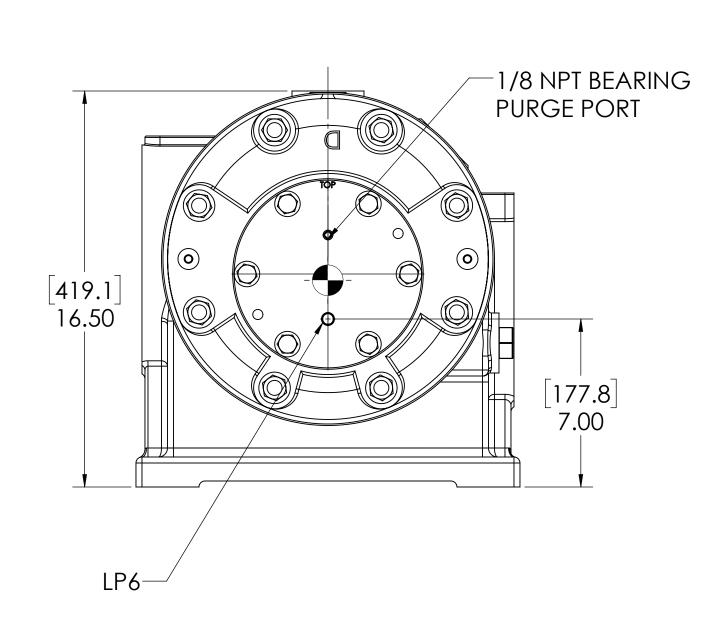

|     | NOZZLE CONNECTIONS                                                      | BOLT HOLE SIZE |
|-----|-------------------------------------------------------------------------|----------------|
| N1  | 4" GAS SUCTION FLANGE<br>(ANSI CLASS 150 FLAT FACE)                     | 8 x 5/8-11     |
| N2  | 3" GAS DISCHARGE FLANGE<br>(ANSI CLASS 150 FLAT FACE) 4 x 5/8-11 √ 1.00 |                |
| W1A | 2 NPT(F) WATER INLET (SEE N/A NOTE 2)                                   |                |
| W1B | 1-1/2 NPT(F) WATER INLET<br>(SEE NOTE 2)                                |                |
| W2  | 1-1/4 NPT(F) WATER OUTLET                                               | N/A            |
| D1  | 1/2 NPT (F) DRAIN HOLE                                                  | N/A            |
| D2  | 1/2 NPT (F) DRAIN HOLE                                                  | N/A            |
| D3  | 1/8 NPT (F) SEAL WEEPAGE<br>DRAIN                                       | N/A            |

| LUBRICATION OIL CONNECTION                |             |     |  |  |  |  |
|-------------------------------------------|-------------|-----|--|--|--|--|
| (REFER TO MANUAL FOR FURTHER INFORMATION) |             |     |  |  |  |  |
| DESCRIPTION                               | THREAD SIZE | QTY |  |  |  |  |
| LUBE QUILL(LQ)                            | 1/4 NPT(F)  | 1   |  |  |  |  |
| LUBE POINTS (LPx)                         | 1/4 NPT(F)  | 6   |  |  |  |  |