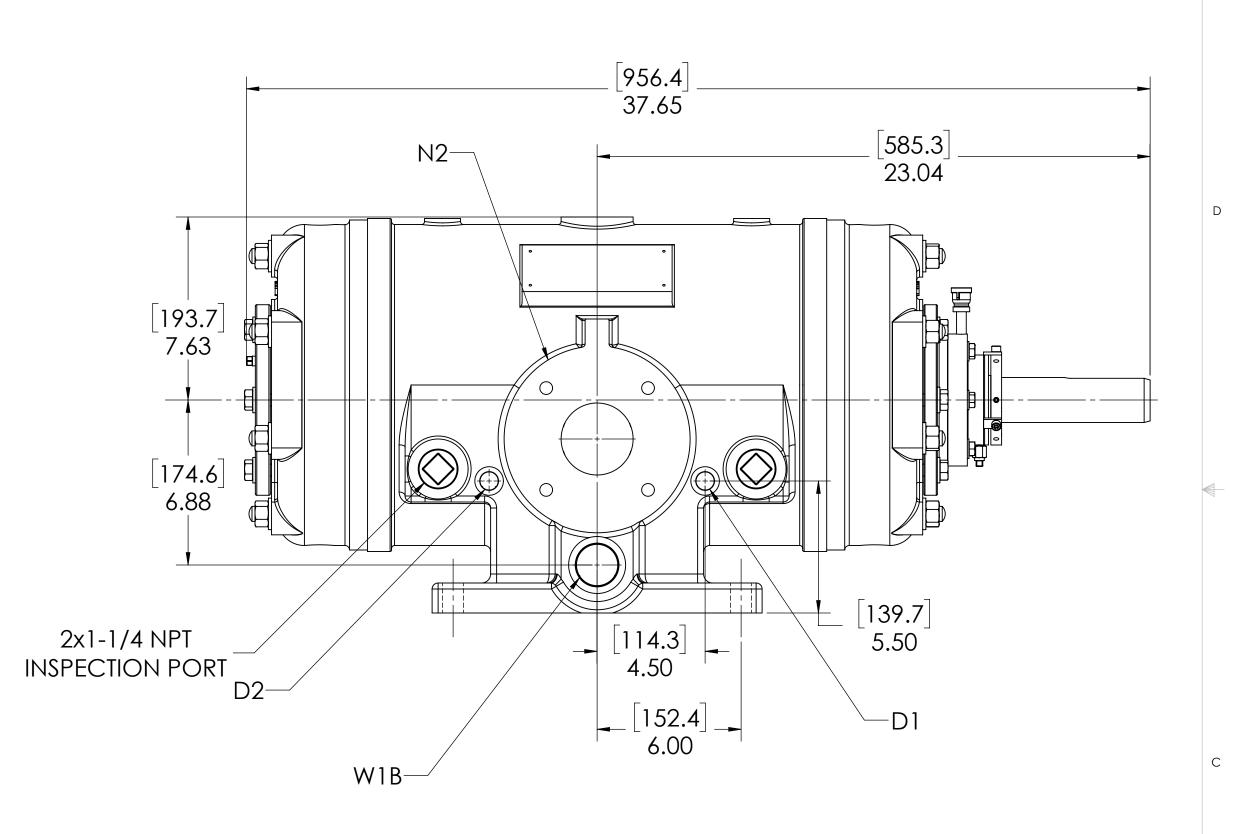

|     | NOZZLE CONNECTIONS                                                      | BOLT HOLE SIZE |
|-----|-------------------------------------------------------------------------|----------------|
| N1  | 4" GAS SUCTION FLANGE<br>(ANSI CLASS 150 FLAT FACE)                     | 8 x 5/8-11     |
| N2  | 3" GAS DISCHARGE FLANGE<br>(ANSI CLASS 150 FLAT FACE) 4 x 5/8-11 √ 1.00 |                |
| W1A | 2 NPT(F) WATER INLET (SEE N/A NOTE 2)                                   |                |
| W1B | 1-1/2 NPT(F) WATER INLET<br>(SEE NOTE 2)                                |                |
| W2  | 1-1/4 NPT(F) WATER OUTLET                                               | N/A            |
| D1  | 1/2 NPT (F) DRAIN HOLE                                                  | N/A            |
| D2  | 1/2 NPT (F) DRAIN HOLE                                                  | N/A            |
| D3  | 1/8 NPT (F) SEAL WEEPAGE<br>DRAIN                                       | N/A            |

- CENTER OF MASS DIMENSIONS ARE APPROXIMATE

3. WEIGHT IS APPROXIMATE

2. EITHER WATER INLET MAY BE USED, DEPENDING UPON SYSTEM NEEDS

4. THIS DRAWING IS DUAL DIMENSION. DIMENSIONS WITHOUT BRACKETS

ARE IN INCHES, DIMENSIONS IN [BRACKETS] ARE IN MILLIMETERS.