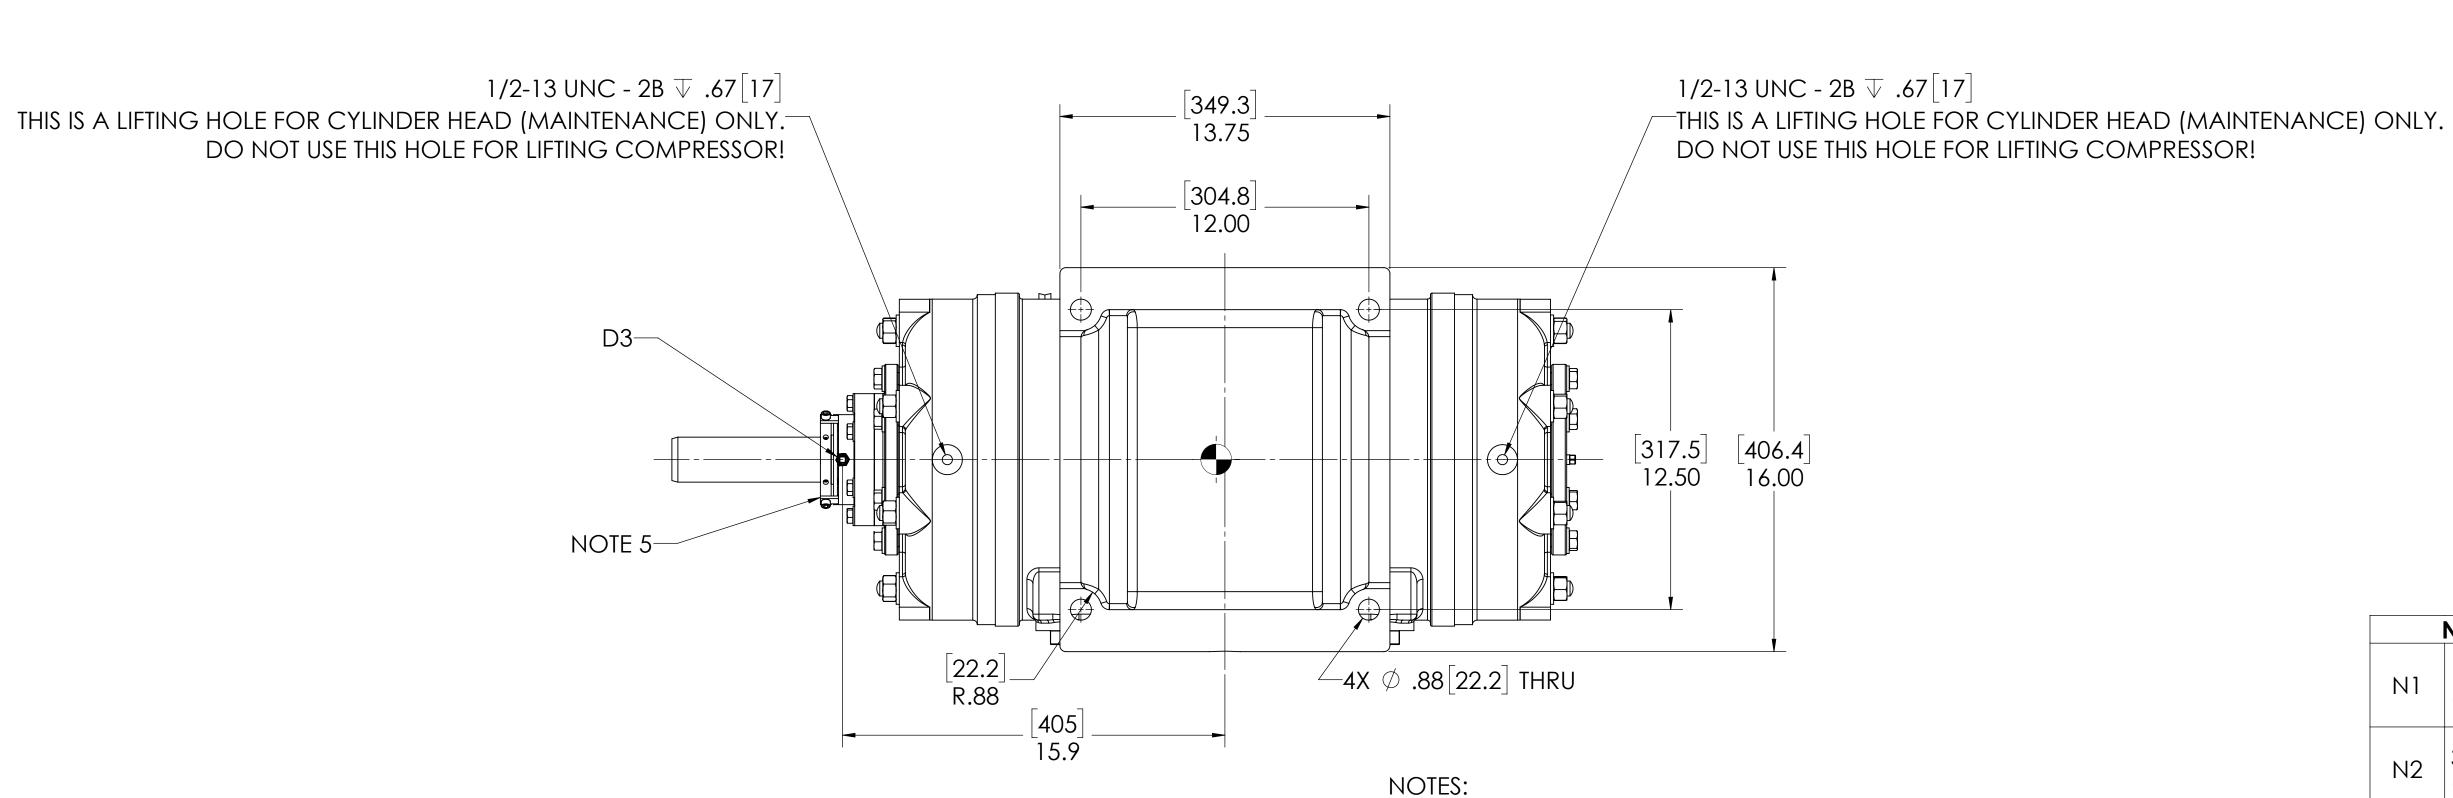

|     | NOZZLE CONNECTIONS                                                      | BOLT HOLE SIZE |
|-----|-------------------------------------------------------------------------|----------------|
| N1  | 4" GAS SUCTION FLANGE<br>(ANSI CLASS 150 FLAT FACE)                     | 8 x 5/8-11     |
| N2  | 3" GAS DISCHARGE FLANGE<br>(ANSI CLASS 150 FLAT FACE) 4 x 5/8-11 √ 1.00 |                |
| W1A | 2 NPT(F) WATER INLET (SEE N/A NOTE 2)                                   |                |
| W1B | 1-1/2 NPT(F) WATER INLET<br>(SEE NOTE 2)                                |                |
| W2  | 1-1/4 NPT(F) WATER OUTLET                                               | N/A            |
| D1  | 1/2 NPT (F) DRAIN HOLE                                                  | N/A            |
| D2  | 1/2 NPT (F) DRAIN HOLE                                                  | N/A            |
| D3  | 1/8 NPT (F) SEAL WEEPAGE<br>DRAIN                                       | N/A            |

1:4 780 LBS 1 OF 1

| EMOVE (3) RED SEAL LOCKING TABS BEFORE OPERATION. RETAIN TABS AND |
|-------------------------------------------------------------------|
| CREWS FOR SERVICE (TARS MUST BE INSTALLED BEFORE SEAL REMOVAL)    |

- CENTER OF MASS DIMENSIONS ARE APPROXIMATE

3. WEIGHT IS APPROXIMATE

2. EITHER WATER INLET MAY BE USED, DEPENDING UPON SYSTEM NEEDS

4. THIS DRAWING IS DUAL DIMENSION. DIMENSIONS WITHOUT BRACKETS

ARE IN INCHES, DIMENSIONS IN [BRACKETS] ARE IN MILLIMETERS.

5. RE SCREWS FOR SERVICE (TABS MUST BE INSTALLED BEFORE SEAL REMOVAL).