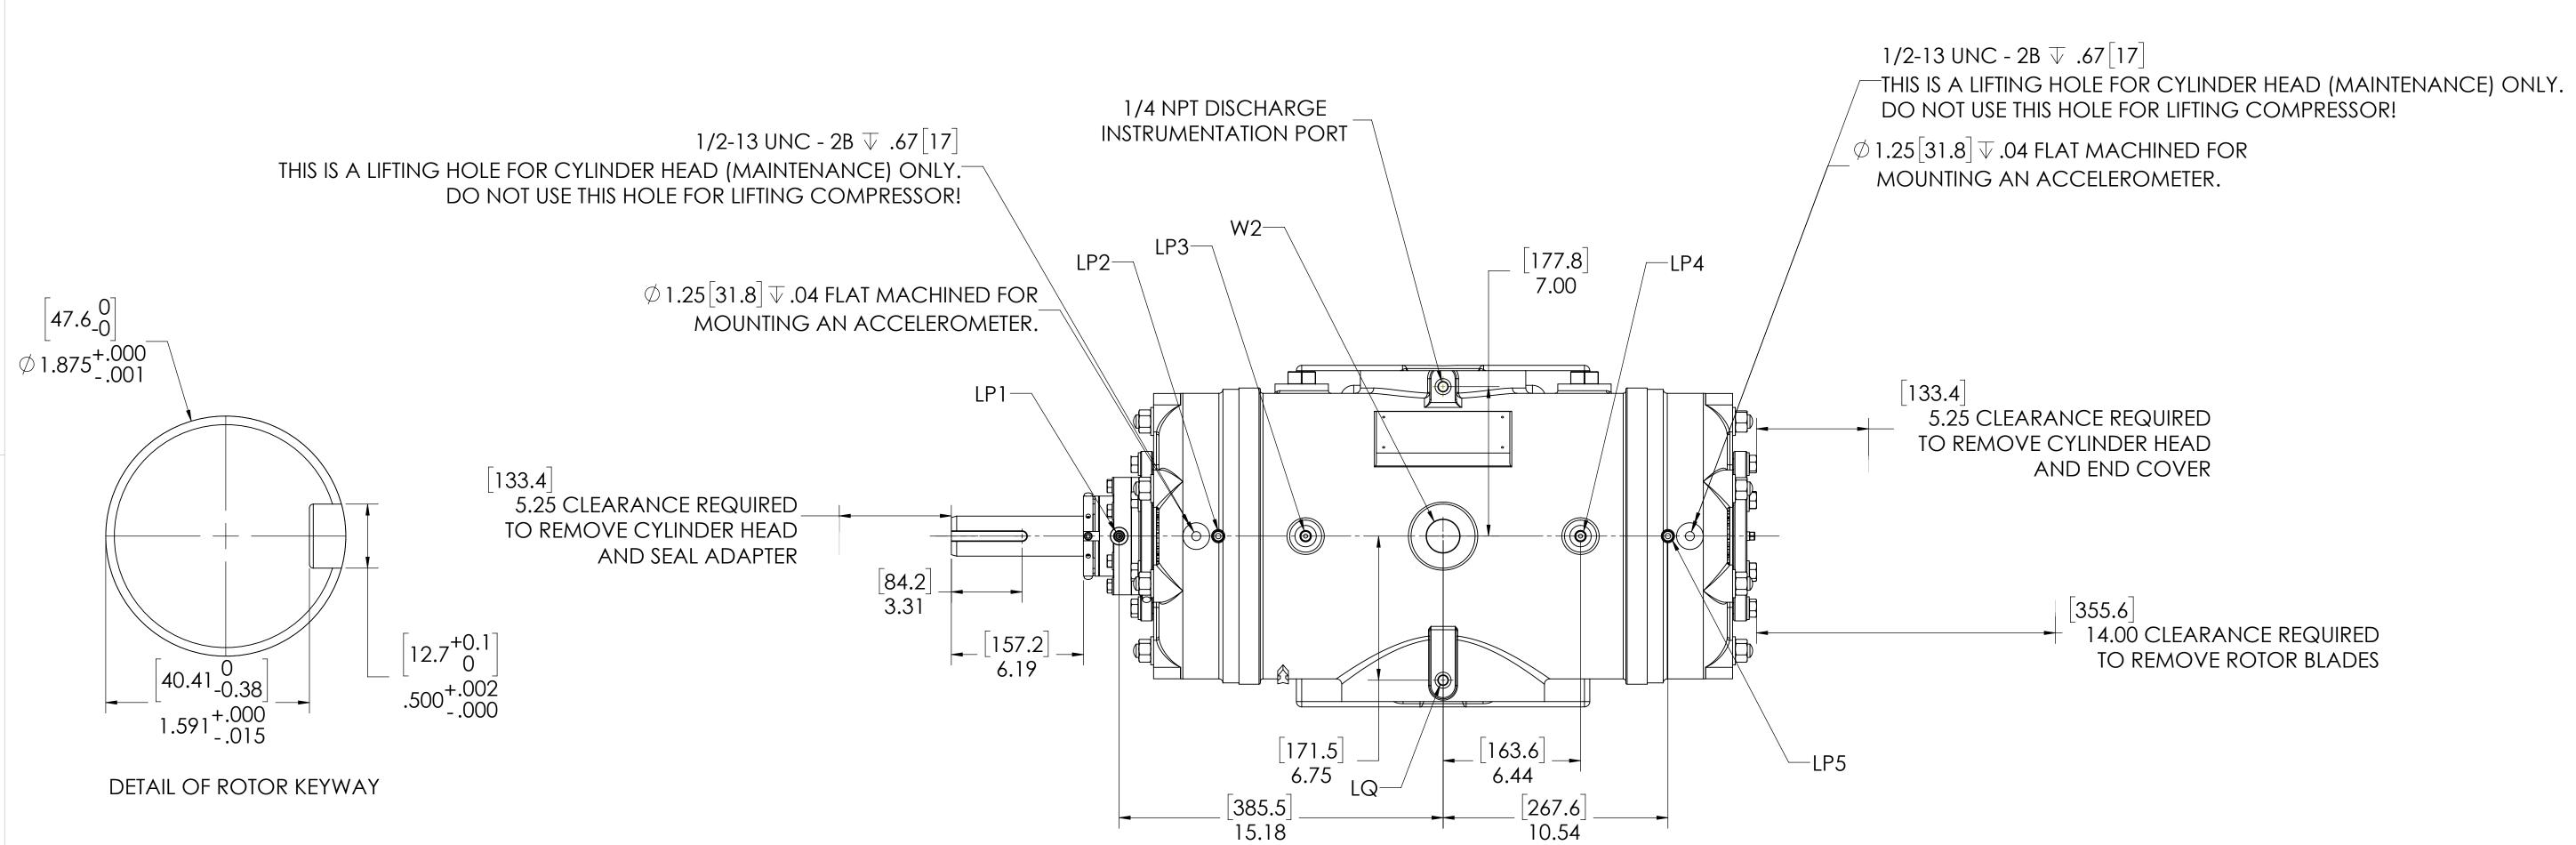

|     | NOZZLE CONNECTIONS                                                      | BOLT HOLE SIZE |
|-----|-------------------------------------------------------------------------|----------------|
| N1  | 4" GAS SUCTION FLANGE<br>(ANSI CLASS 150 FLAT FACE)                     | 8 x 5/8-11     |
| N2  | 3" GAS DISCHARGE FLANGE<br>(ANSI CLASS 150 FLAT FACE) 4 x 5/8-11 √ 1.00 |                |
| W1A | 2 NPT(F) WATER INLET (SEE N/A NOTE 2)                                   |                |
| W1B | 1-1/2 NPT(F) WATER INLET<br>(SEE NOTE 2)                                |                |
| W2  | 1-1/4 NPT(F) WATER OUTLET                                               | N/A            |
| D1  | 1/2 NPT (F) DRAIN HOLE                                                  | N/A            |
| D2  | 1/2 NPT (F) DRAIN HOLE                                                  | N/A            |
| D3  | 1/8 NPT (F) SEAL WEEPAGE<br>DRAIN                                       | N/A            |

| LUBRICATION OIL CONNECTION                |             |     |  |  |  |  |
|-------------------------------------------|-------------|-----|--|--|--|--|
| (REFER TO MANUAL FOR FURTHER INFORMATION) |             |     |  |  |  |  |
| DESCRIPTION                               | THREAD SIZE | QTY |  |  |  |  |
| LUBE QUILL(LQ)                            | 1/4 NPT(F)  | 1   |  |  |  |  |
| LUBE POINTS (LPx)                         | 1/4 NPT(F)  | 6   |  |  |  |  |

- CENTER OF MASS DIMENSIONS ARE APPROXIMATE

3. WEIGHT IS APPROXIMATE

2. EITHER WATER INLET MAY BE USED, DEPENDING UPON SYSTEM NEEDS

4. THIS DRAWING IS DUAL DIMENSION. DIMENSIONS WITHOUT BRACKETS

ARE IN INCHES, DIMENSIONS IN [BRACKETS] ARE IN MILLIMETERS.