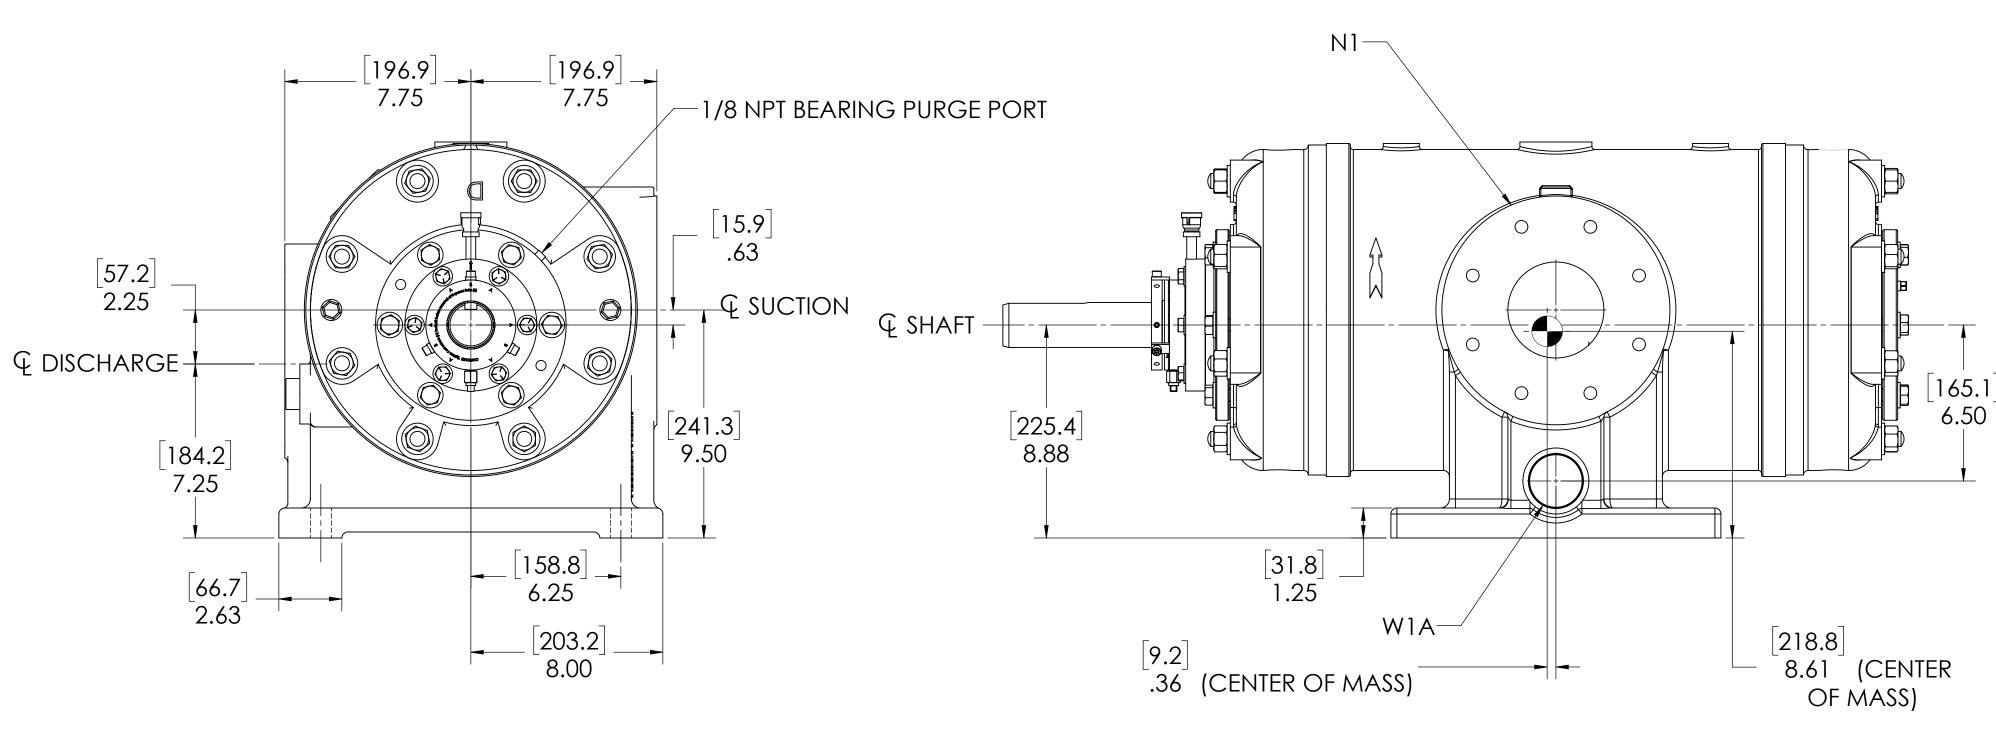

|     | NOZZLE CONNECTIONS                                                      | BOLT HOLE SIZE |
|-----|-------------------------------------------------------------------------|----------------|
| N1  | 4" GAS SUCTION FLANGE<br>(ANSI CLASS 150 FLAT FACE)                     | 8 x 5/8-11     |
| N2  | 3" GAS DISCHARGE FLANGE<br>(ANSI CLASS 150 FLAT FACE) 4 x 5/8-11 √ 1.00 |                |
| W1A | 2 NPT(F) WATER INLET (SEE N/A NOTE 2)                                   |                |
| W1B | 1-1/2 NPT(F) WATER INLET<br>(SEE NOTE 2)                                |                |
| W2  | 1-1/4 NPT(F) WATER OUTLET                                               | N/A            |
| D1  | 1/2 NPT (F) DRAIN HOLE                                                  | N/A            |
| D2  | 1/2 NPT (F) DRAIN HOLE                                                  | N/A            |
| D3  | 1/8 NPT (F) SEAL WEEPAGE<br>DRAIN                                       | N/A            |

- CENTER OF MASS DIMENSIONS ARE APPROXIMATE

3. WEIGHT IS APPROXIMATE

2. EITHER WATER INLET MAY BE USED, DEPENDING UPON SYSTEM NEEDS

4. THIS DRAWING IS DUAL DIMENSION. DIMENSIONS WITHOUT BRACKETS

ARE IN INCHES, DIMENSIONS IN [BRACKETS] ARE IN MILLIMETERS.