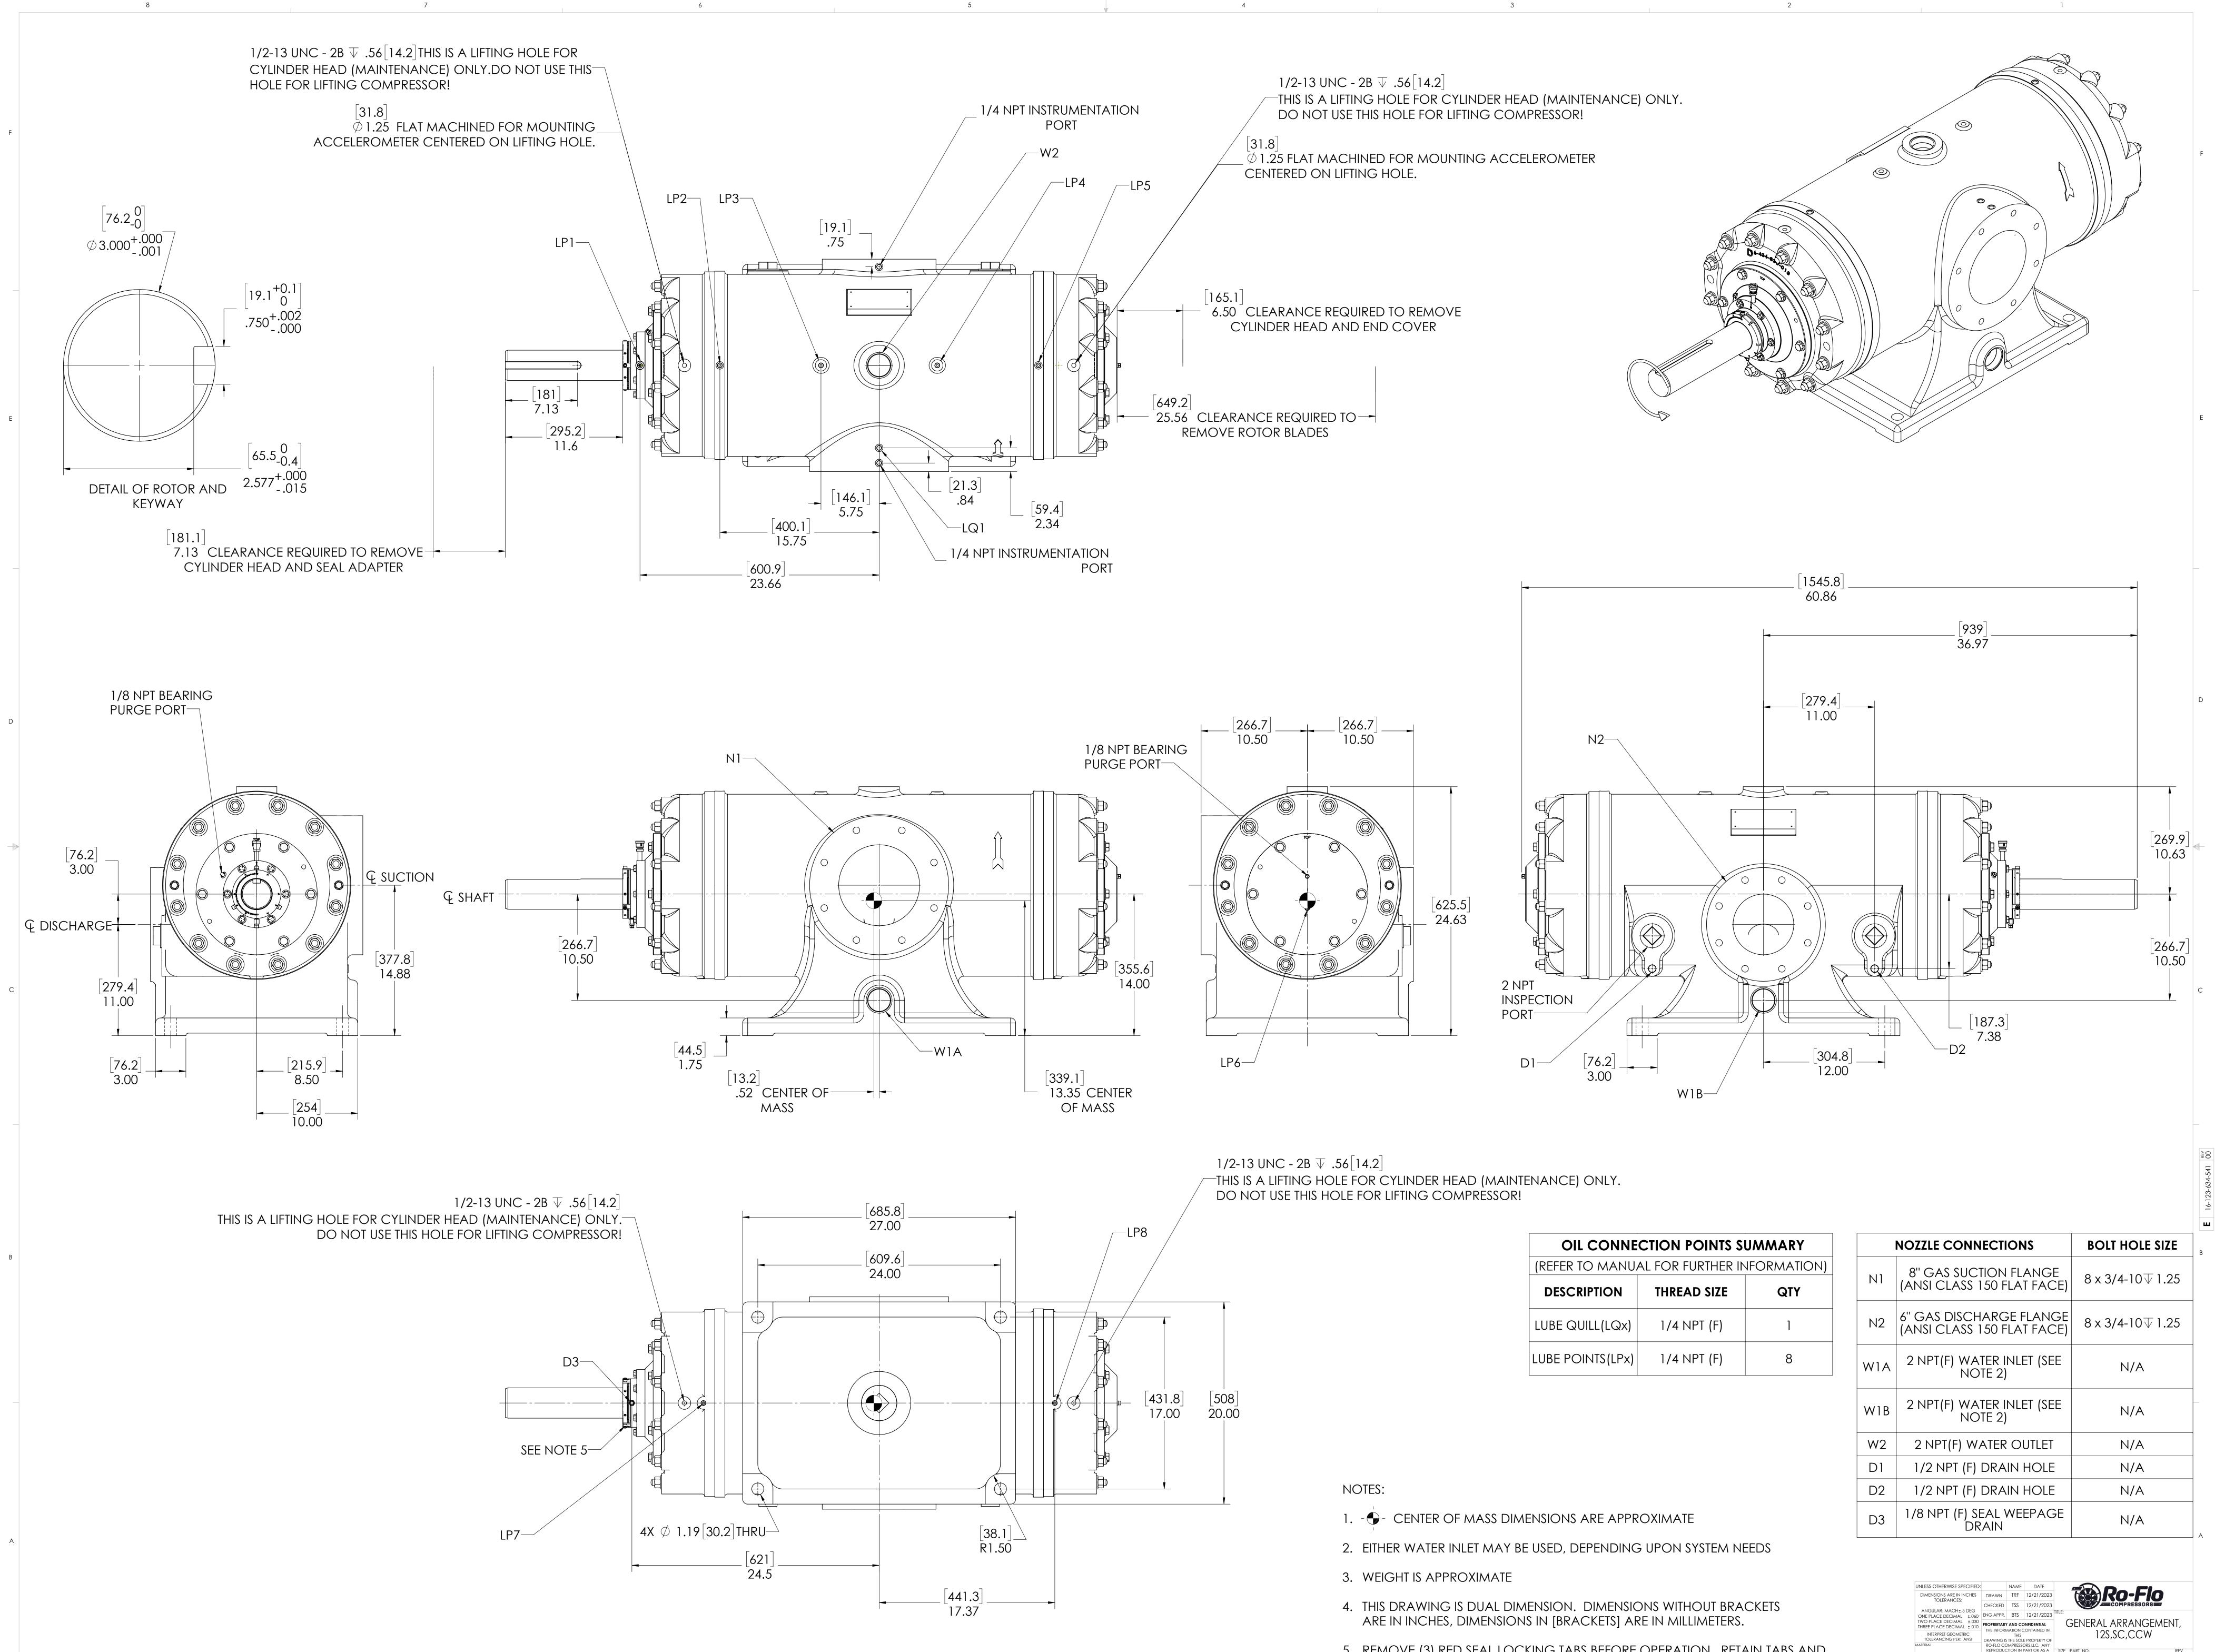

| OIL CONNECTION POINTS SUMMARY            |             |     |  |  |  |  |  |
|------------------------------------------|-------------|-----|--|--|--|--|--|
| (REFER TO MANUAL FOR FURTHER INFORMATION |             |     |  |  |  |  |  |
| DESCRIPTION                              | THREAD SIZE | QTY |  |  |  |  |  |
| LUBE QUILL(LQX)                          | 1/4 NPT (F) | 1   |  |  |  |  |  |
| LUBE POINTS (LPx)                        | 1/4 NPT (F) | 8   |  |  |  |  |  |

- 5. REMOVE (3) RED SEAL LOCKING TABS BEFORE OPERATION. RETAIN TABS AND SCREWS FOR SERVICE (TABS MUST BE INSTALLED BEFORE SEAL REMOVAL).

|   | NOZZLE CONNECTIONS                                     | BOLT HOLE SIZE   |
|---|--------------------------------------------------------|------------------|
|   | 8" GAS SUCTION FLANGE<br>(ANSI CLASS 150 FLAT FACE)    | 8 x 3/4-10⊽ 1.25 |
| ) | 6'' GAS DISCHARGE FLANGE<br>(ANSI CLASS 150 FLAT FACE) | 8 x 3/4-10⊽ 1.25 |
| Ą | 2 NPT(F) WATER INLET (SEE<br>NOTE 2)                   | N/A              |
| В | 2 NPT(F) WATER INLET (SEE<br>NOTE 2)                   | N/A              |
| 2 | 2 NPT(F) WATER OUTLET                                  | N/A              |
|   | 1/2 NPT (F) DRAIN HOLE                                 | N/A              |
| ) | 1/2 NPT (F) DRAIN HOLE                                 | N/A              |
| • | 1/8 NPT (F) SEAL WEEPAGE<br>DRAIN                      | N/A              |

| UNLESS OTHERWISE SPECIFIED:                                                                                                                         |                                                                                                         | NAME                                                | DATE                          |                                    |
|-----------------------------------------------------------------------------------------------------------------------------------------------------|---------------------------------------------------------------------------------------------------------|-----------------------------------------------------|-------------------------------|------------------------------------|
| DIMENSIONS ARE IN INCHES<br>TOLERANCES:<br>ANGULAR: MACH ±.5 DEG<br>ONE PLACE DECIMAL ±.060<br>TWO PLACE DECIMAL ±.030<br>THREE PLACE DECIMAL ±.010 | DRAWN                                                                                                   | TRF                                                 | 12/21/2023                    | COMPRESSORS                        |
|                                                                                                                                                     | CHECKED                                                                                                 | TSS                                                 | 12/21/2023                    | COMPRESSORS                        |
|                                                                                                                                                     | ENG APPR.                                                                                               | BTS                                                 | 12/21/2023                    |                                    |
|                                                                                                                                                     | PROPRIETARY AND CONFIDENTIAL<br>THE INFORMATION CONTAINED IN<br>THIS<br>DRAWING IS THE SOLE PROPERTY OF |                                                     |                               | GENERAL ARRANGEMENT,<br>12S,SC,CCW |
| INTERPRET GEOMETRIC<br>TOLERANCING PER: ANSI                                                                                                        |                                                                                                         |                                                     |                               |                                    |
| MATERIAL RO-FLO COM                                                                                                                                 |                                                                                                         | MPRESSORS,LLC. ANY<br>TION IN PART OR AS A<br>WHOLE |                               |                                    |
| FINISH (UNLESS OTHERWISE NOTED)                                                                                                                     | WITHOUT THE WRITTEN PERMISSION OF<br>RO-FLO COMPRESSORS, LLC. IS                                        |                                                     | PERMISSION OF<br>ORS, LLC. IS | <b>E</b> 16-123-634-541 00         |
|                                                                                                                                                     |                                                                                                         |                                                     | ΞD.                           | 1:5 2250 LBS. SHEET: 1 OF 1        |